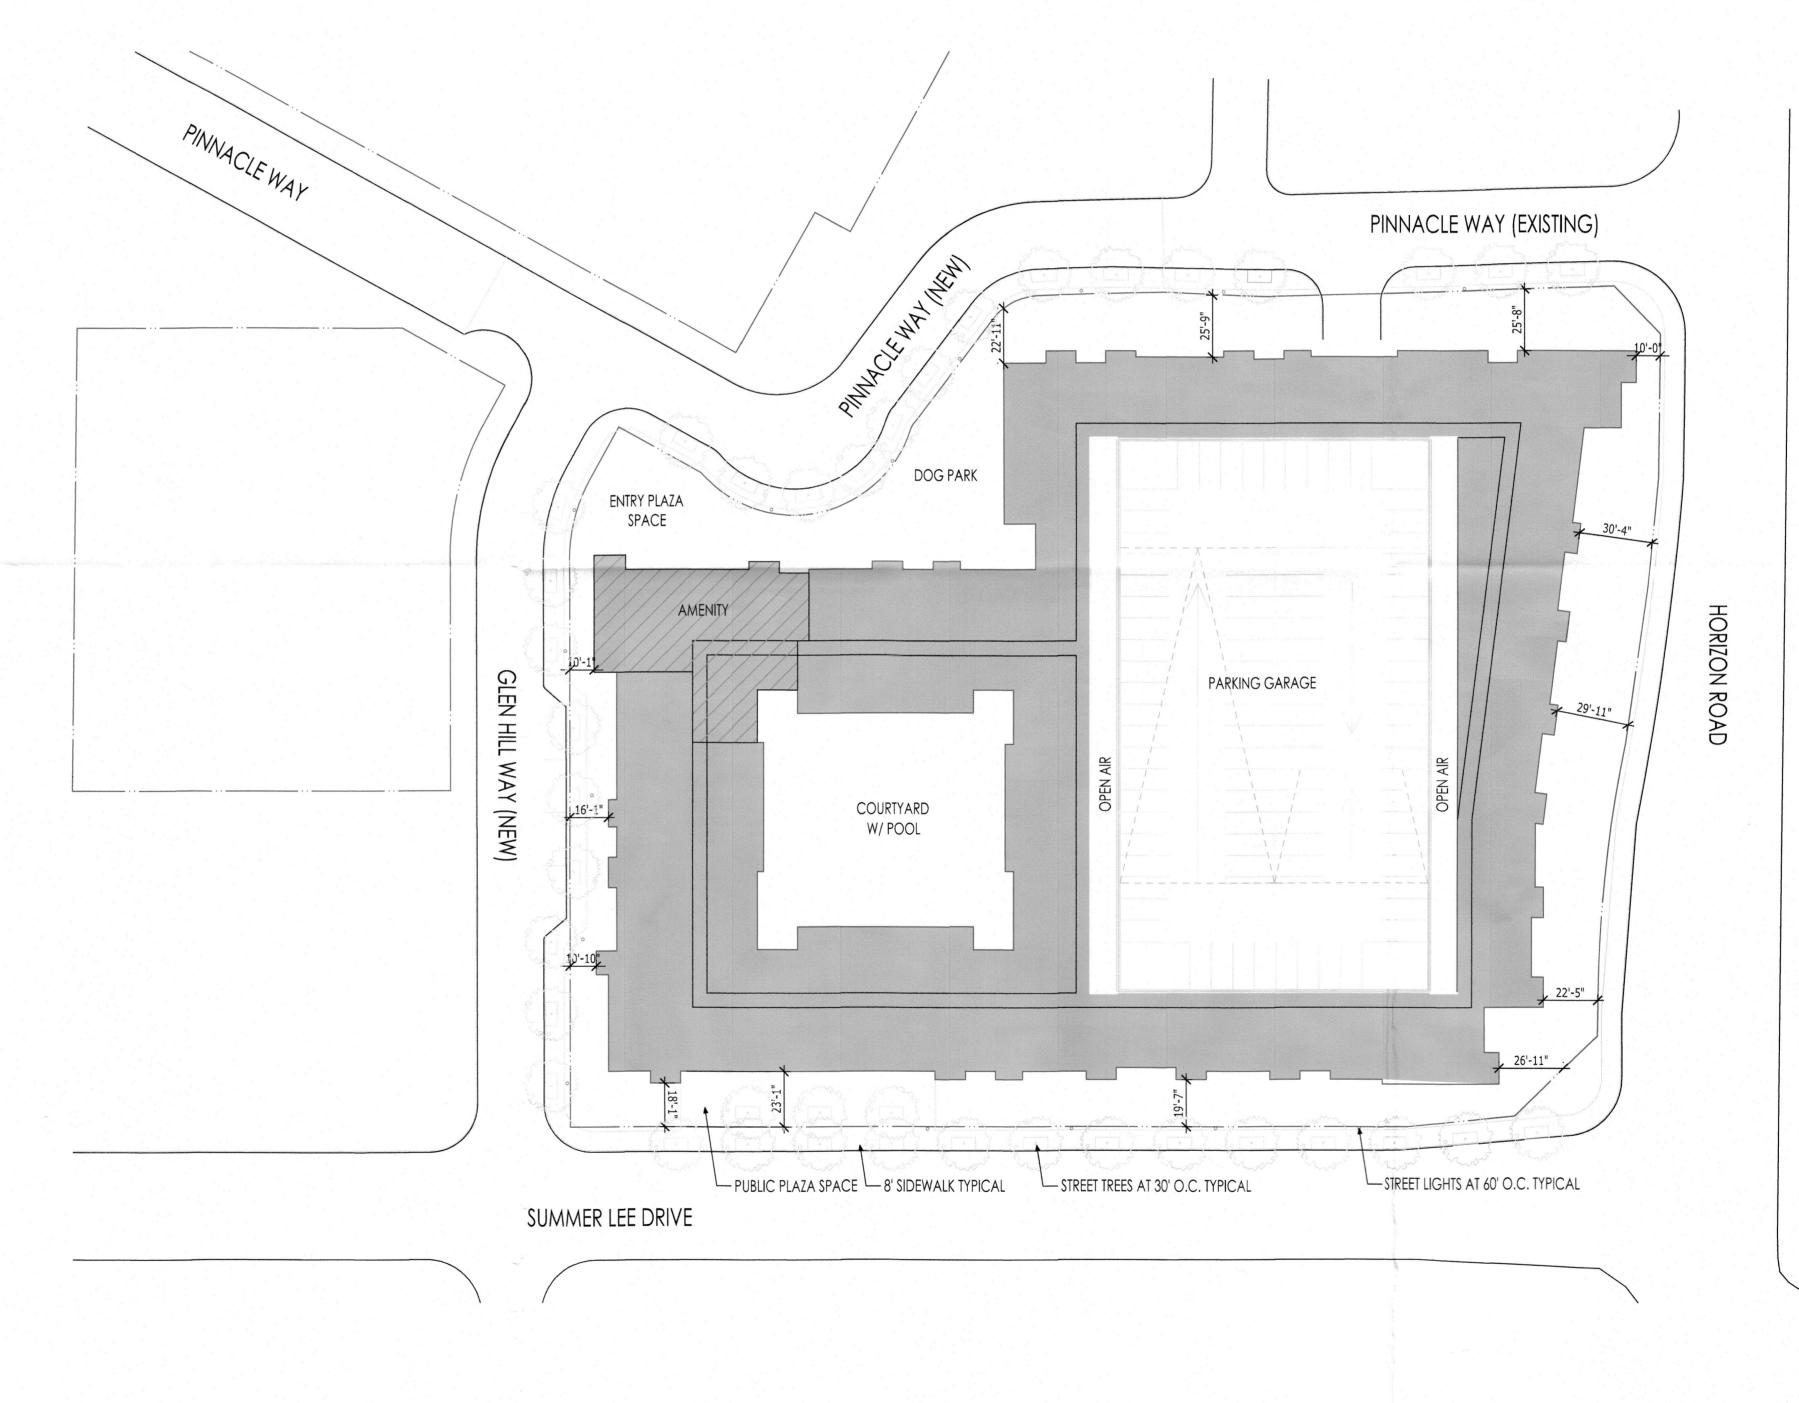

LIDING   | TOTAL UNITS                                       | 176 UNITS    | 300 SPACES |
| 209,000 GSF                      |                                                   |              |            |
| 167,200 NRSF                     | PROVIDED PARKING:                                 | KING:        |            |
| OSO SE AVO INIT SIZE             | GARAGES                                           |              | 300 SPACES |
| 176 UNITS                        | TOTAL PARKING                                     | Ç)           | 300 SPACES |
| INTERIOR AMENITY SPACE 7,500 GSF | 300 PARKING SPACES PROVIDED<br>@ 1.7 SPACE / UNIT | PACES PROVID | ĕ          |



**Exhibit 'C':**Conceptual Building Elevations



Z2022-001: PD Development Plan for PD-32 Ordinance No. 22-10; PD-32









PD DEVELOPMENT PLAN
Scale: 1" = 40'-0"



DESIGN BALANCE, INC. 2231 RIDGE ROAD, SUITE 200 ROCKWALL, TEXAS 75087 214.668.2306

RIV PROPERTIES, LLC P.O. BOX 192054 DALLAS, TX 75219 214.908.4684

RESIDENCE BOR HARI

PROJECT NUMBER: 22008

DATE ISSUED:

12/12/2022

REVISIONS:

SHEET TITLE:

PD DEVELOPMENT PLAN

SHEET NAME:

CASE NUMBER:

Z2022-001