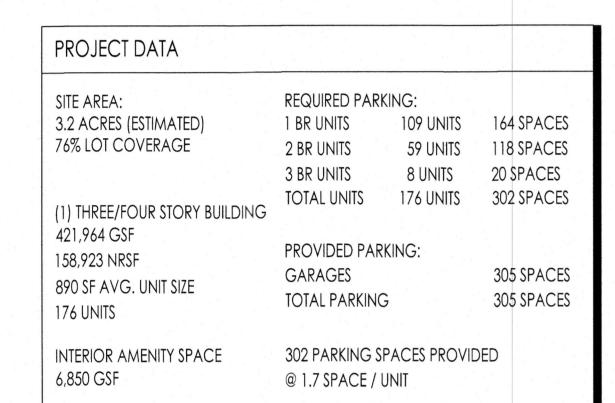

ILLIDING   | TOTAL UNITS                                       | 176 UNITS    | 300 SPACES |
| 209,000 GSF                      |                                                   |              |            |
| 167,200 NRSF                     | PROVIDED PARKING:                                 | KING:        |            |
| OSO SE AVO INIT SIZE             | GARAGES                                           |              | 300 SPACES |
| 176 UNITS                        | TOTAL PARKING                                     | Ç)           | 300 SPACES |
| INTERIOR AMENITY SPACE 7,500 GSF | 300 PARKING SPACES PROVIDED<br>@ 1.7 SPACE / UNIT | PACES PROVID | ĕ          |



**Exhibit 'C':**Conceptual Building Elevations



Z2022-001: PD Development Plan for PD-32 Ordinance No. 22-10; PD-32









PD DEVELOPMENT PLAN
Scale: 1" = 40'-0"



DESIGN BALANCE, INC. 2231 RIDGE ROAD, SUITE 200 ROCKWALL, TEXAS 75087 214.668.2306

RIV PROPERTIES, LLC P.O. BOX 192054 DALLAS, TX 75219 214.908.4684

RESIDENCE BOR HARI

PROJECT NUMBER: 22008

DATE ISSUED:

12/12/2022

REVISIONS:

SHEET TITLE:

PD DEVELOPMENT PLAN

SHEET NAME:

CASE NUMBER:

Z2022-001