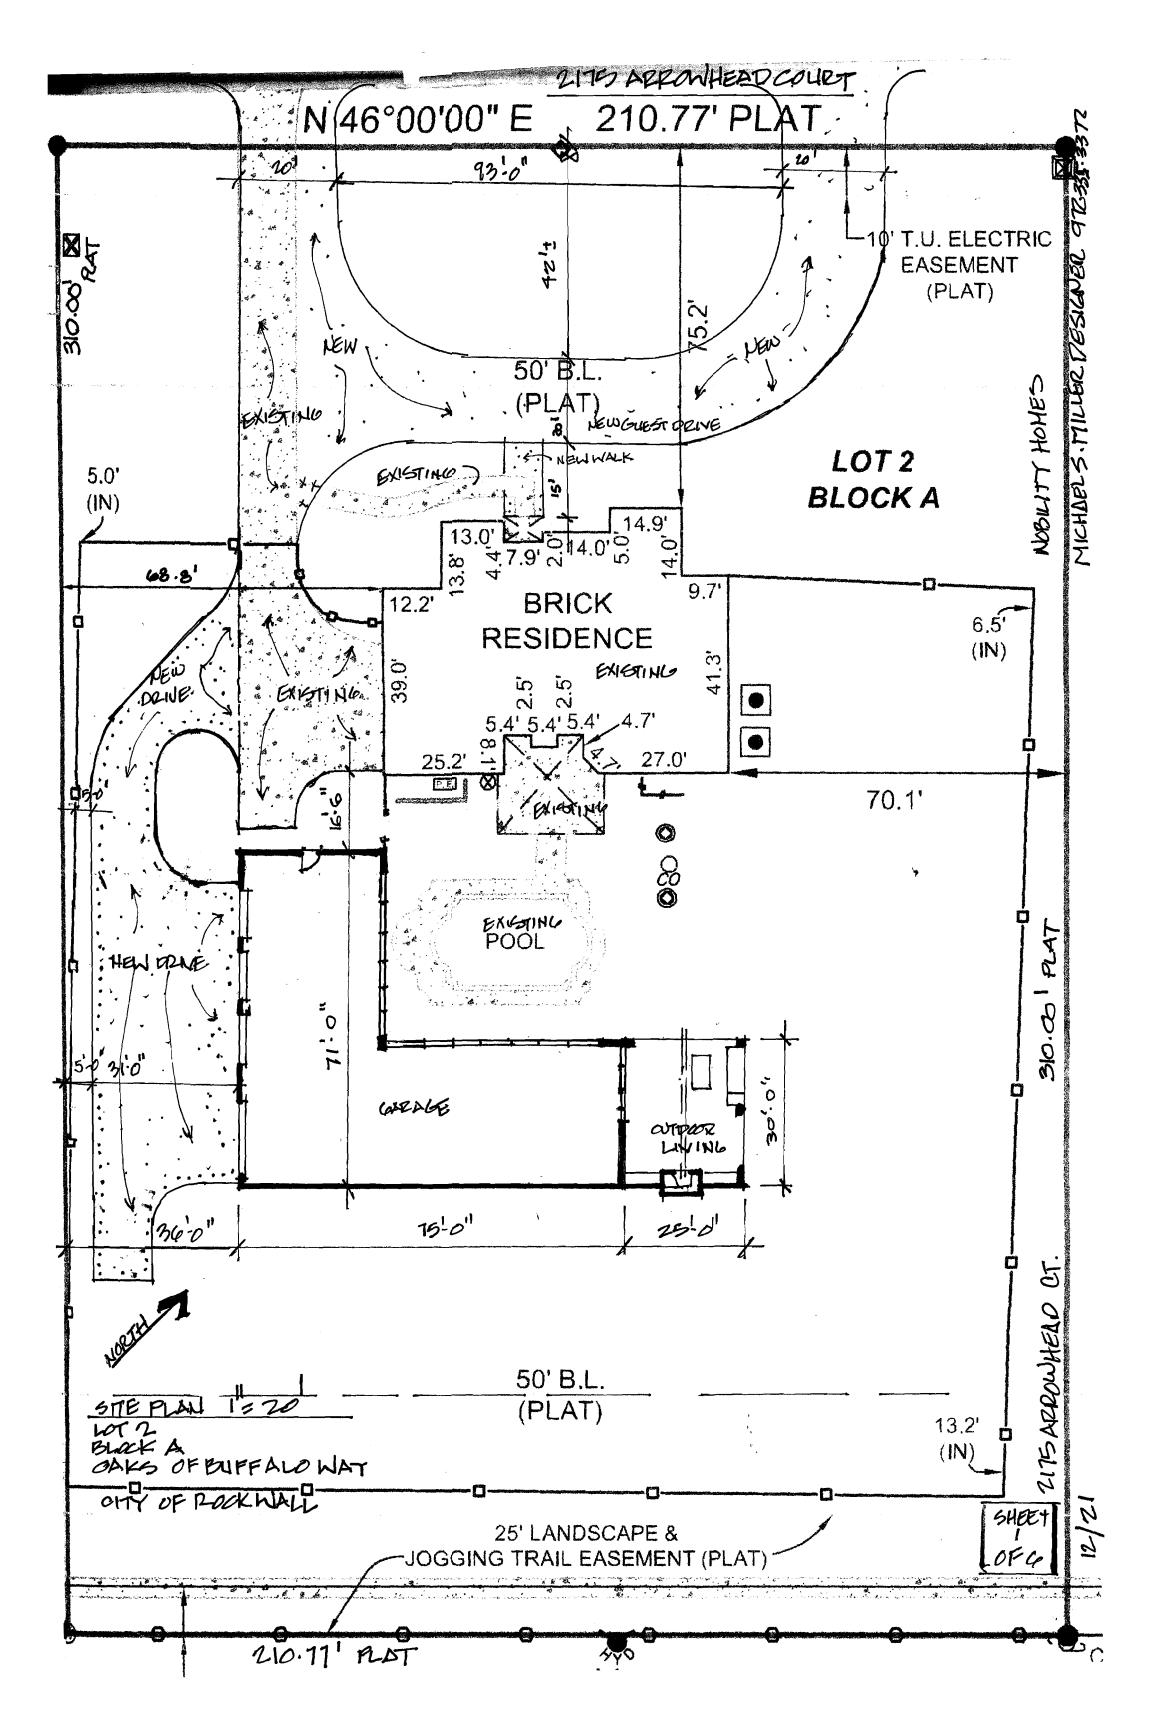

**Case Number:** Z2022-040

Case Name: SUP for Guest Quarters

Case Type: Zoning

**Zoning:** Single-Family Estate 1.5 (SFE-1.5)

**District** 

Case Address: 2175 Arrowhead Court

Date Saved: 8/18/2022

For Questions on this Case Call (972) 771-7745

Case Number: Z2022-040

Case Name: SUP for Guest Quarters

Case Type: Zoning

**Zoning:** Single-Family Estate 1.5 (SFE-1.5)

District

Case Address: 2175 Arrowhead Court

Date Saved: 8/18/2022

For Questions on this Case Call (972) 771-7745