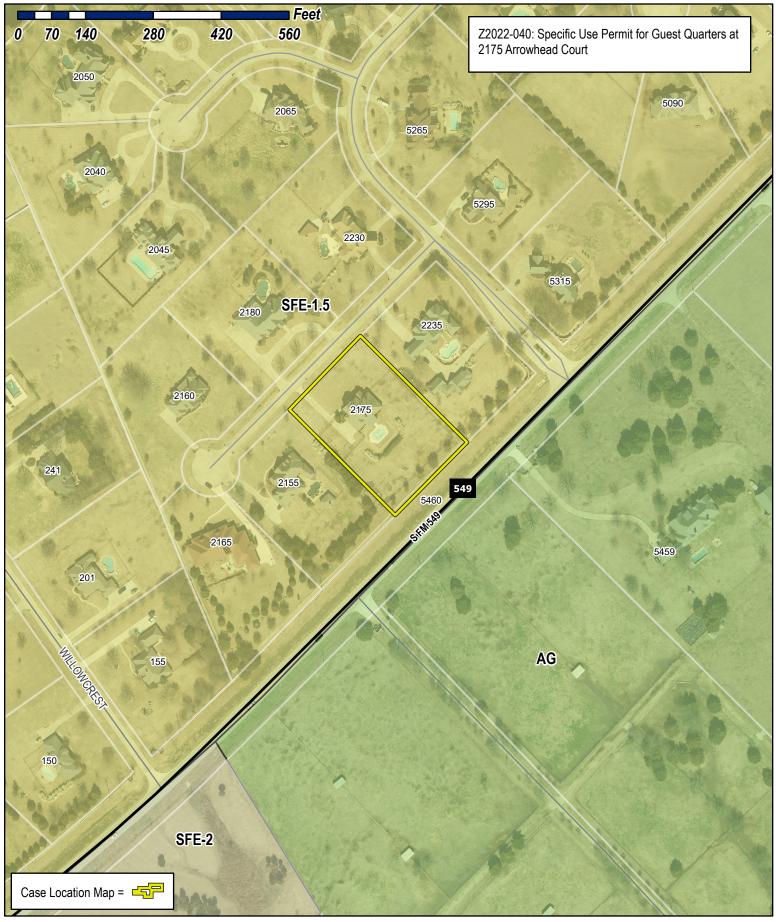

**Case Number:** Z2022-040

Case Name: SUP for Guest Quarters

Case Type: Zoning

**Zoning:** Single-Family Estate 1.5 (SFE-1.5)

**District** 

Case Address: 2175 Arrowhead Court

Date Saved: 8/18/2022

For Questions on this Case Call (972) 771-7745

Case Number: Z2022-040

Case Name: SUP for Guest Quarters

Case Type: Zoning

**Zoning:** Single-Family Estate 1.5 (SFE-1.5)

District

Case Address: 2175 Arrowhead Court

Date Saved: 8/18/2022

For Questions on this Case Call (972) 771-7745