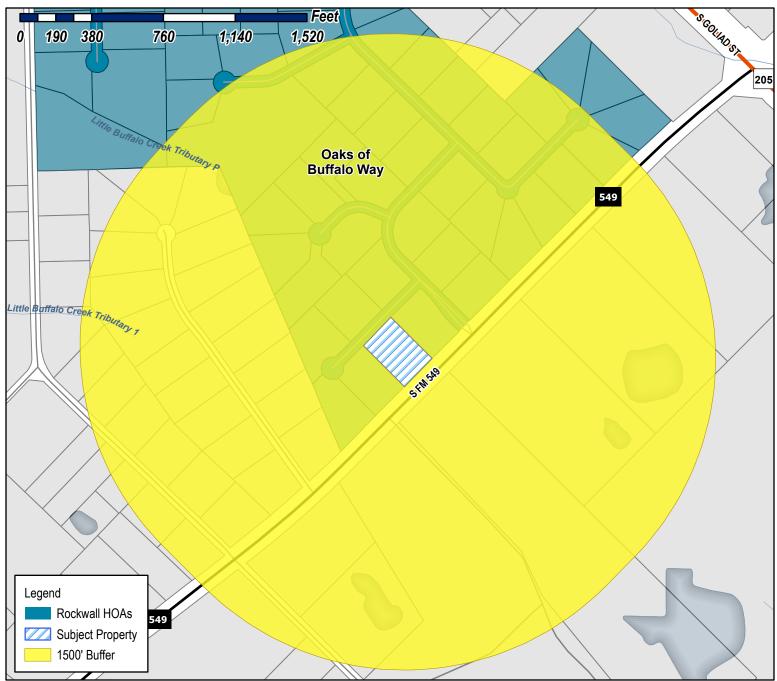

**Case Number:** Z2022-040

Case Name: SUP for Guest Quarters

Case Type: Zoning

**Zoning:** Single-Family Estate 1.5 (SFE-1.5)

**District** 

Case Address: 2175 Arrowhead Court

Date Saved: 8/18/2022

For Questions on this Case Call (972) 771-7745

Case Number: Z2022-040

Case Name: SUP for Guest Quarters

Case Type: Zoning

**Zoning:** Single-Family Estate 1.5 (SFE-1.5)

District

Case Address: 2175 Arrowhead Court

Date Saved: 8/18/2022

For Questions on this Case Call (972) 771-7745