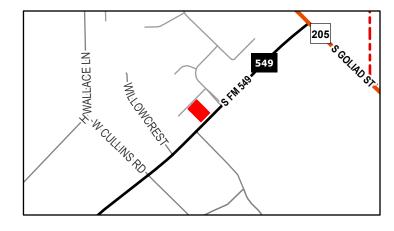

**Case Number:** Z2022-040

Case Name: SUP for Guest Quarters

Case Type: Zoning

**Zoning:** Single-Family Estate 1.5 (SFE-1.5)

**District** 

Case Address: 2175 Arrowhead Court

Date Saved: 8/18/2022

For Questions on this Case Call (972) 771-7745

Case Number: Z2022-040

Case Name: SUP for Guest Quarters

Case Type: Zoning

**Zoning:** Single-Family Estate 1.5 (SFE-1.5)

District

Case Address: 2175 Arrowhead Court

Date Saved: 8/18/2022

For Questions on this Case Call (972) 771-7745