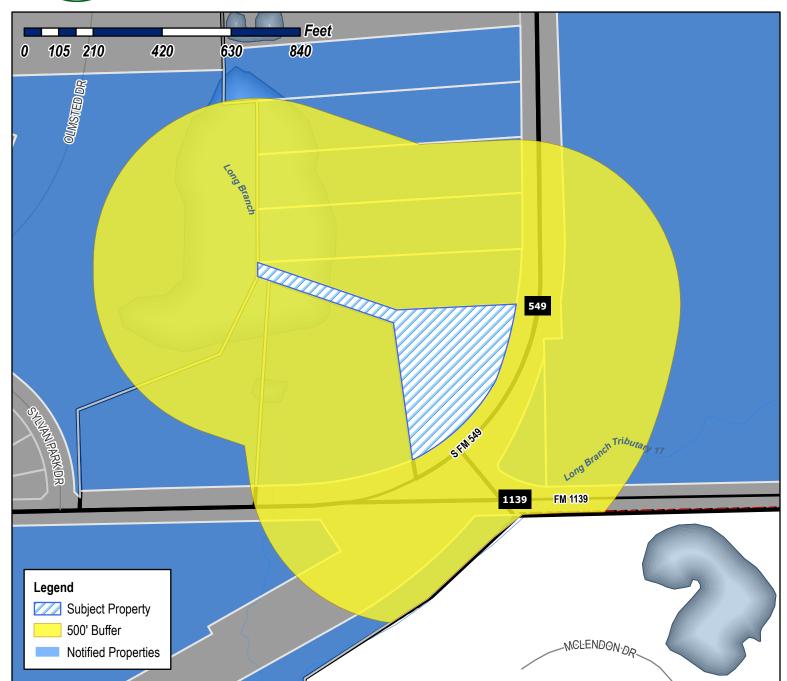

Case Number: Case Name: Case Type: Zoning: Case Address:

Z2022-018 SUP for an Accessory Structure Zoning Single-Family Estate 2 (SFE-2) 2914 FM 549