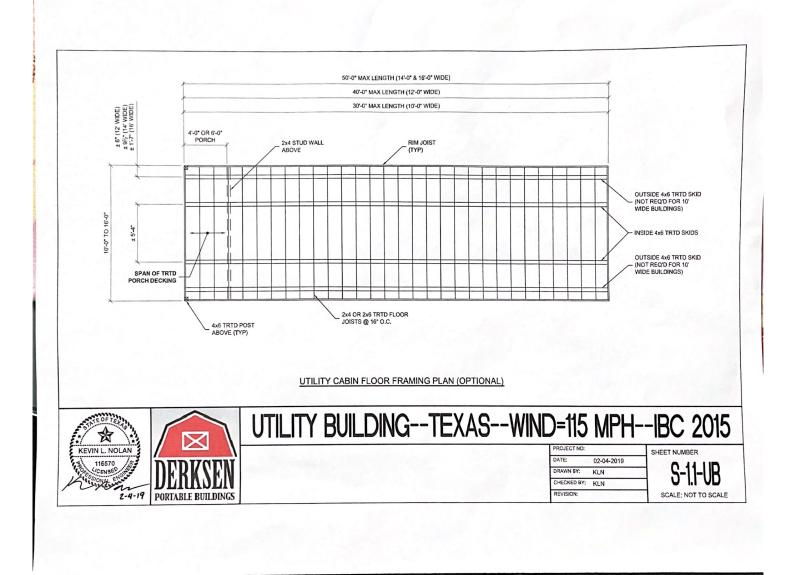

My husband and I moved to Rockwall in December 2019 for the great school district and to raise our family here. We would like to add a utility building on our property to use as an office that is detached from our home but is still on our property. We run a small business and since COVID started to office out of our home. We now have a 18 month old son and a 3 year old daughter who was diagnosed with Cerebal Palsy and epilepsy. She just started school in Rockwall ISD and being near her school and our home for work is becoming very important. Due to the traffic coming into Rockwall this will help avoid delays in pick up of our kids school and activities. The space desired for our office is 384 square feet. The exterior is to match the colors of our house. We hope that you can consider our request and approve the special use permit for our situation. If you have any questions please feel free to contact me anytime.