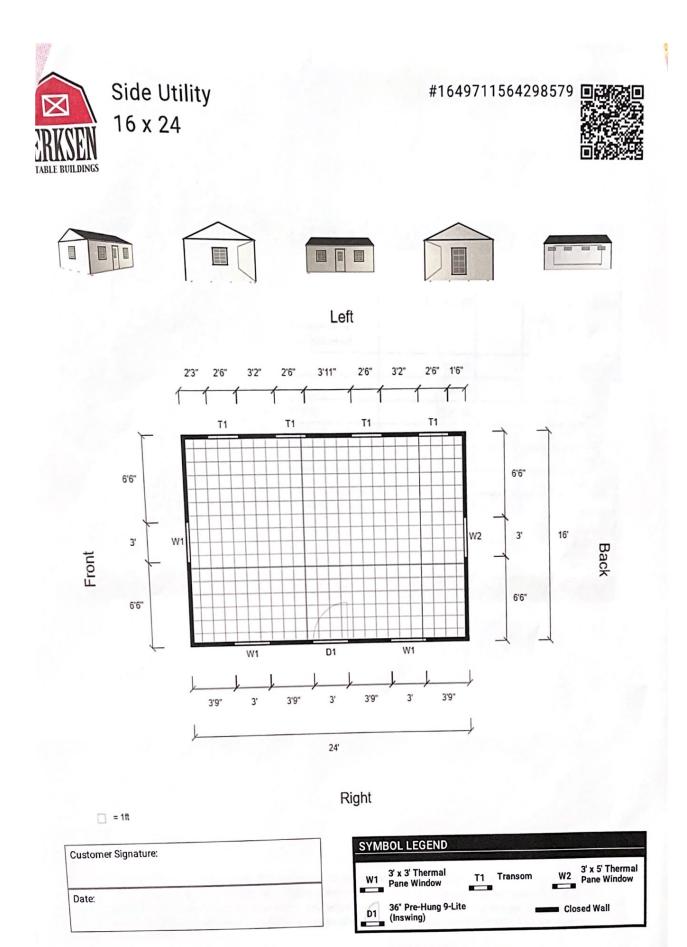

My husband and I moved to Rockwall in December 2019 for the great school district and to raise our family here. We would like to add a utility building on our property to use as an office that is detached from our home but is still on our property. We run a small business and since COVID started to office out of our home. We now have a 18 month old son and a 3 year old daughter who was diagnosed with Cerebal Palsy and epilepsy. She just started school in Rockwall ISD and being near her school and our home for work is becoming very important. Due to the traffic coming into Rockwall this will help avoid delays in pick up of our kids school and activities. The space desired for our office is 384 square feet. The exterior is to match the colors of our house. We hope that you can consider our request and approve the special use permit for our situation. If you have any questions please feel free to contact me anytime.