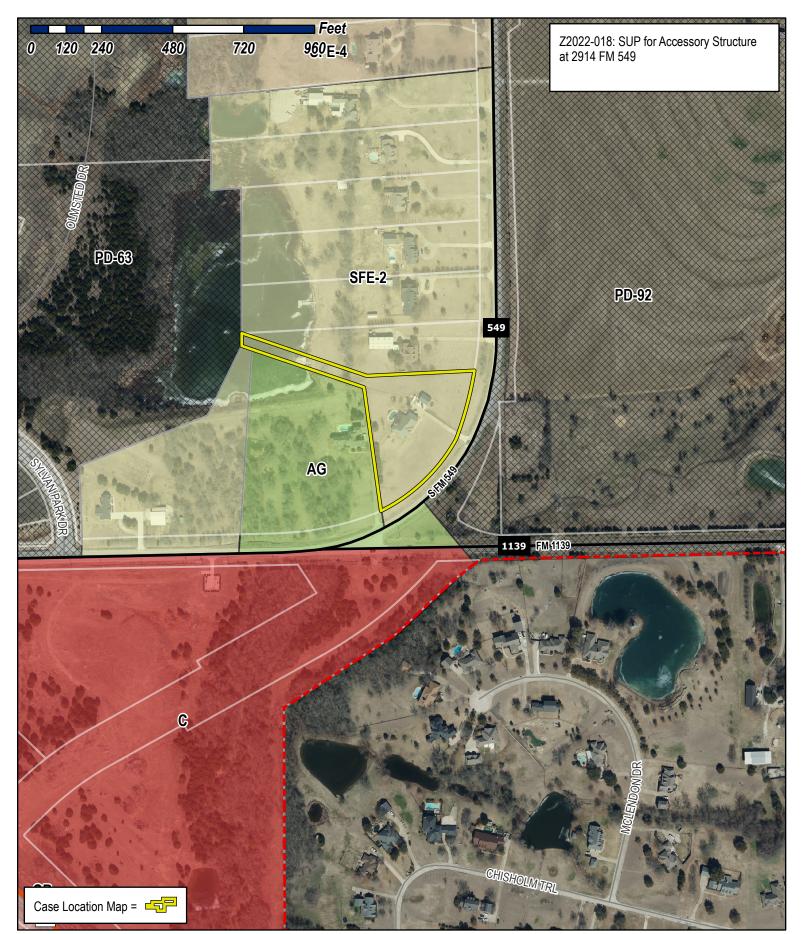

Case Number: Case Name: Case Type: Zoning: Case Address:

Z2022-018 SUP for an Accessory Structure Zoning Single-Family Estate 2 (SFE-2) 2914 FM 549