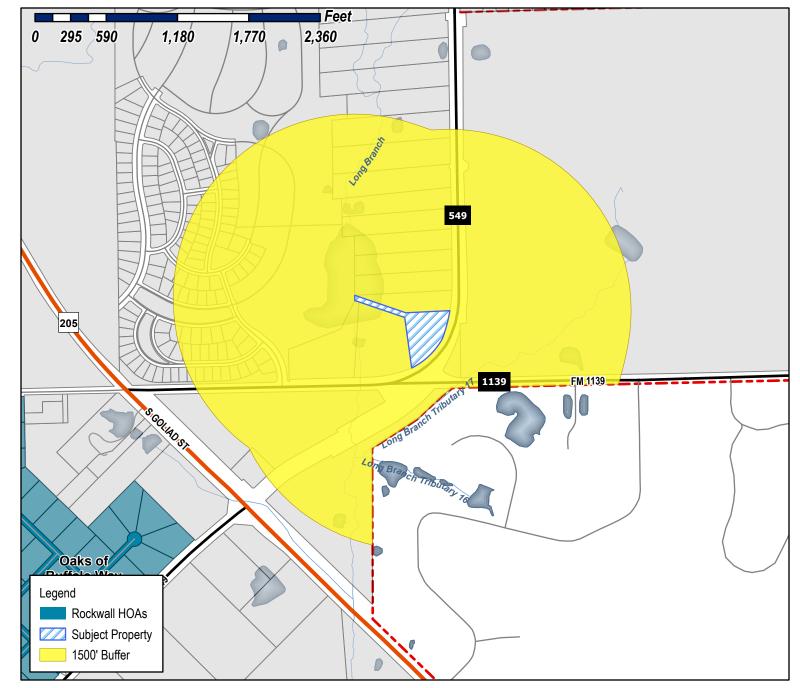

Case Number: Case Name: Case Type: Zoning: Case Address:

Z2022-018 SUP for an Accessory Structure Zoning Single-Family Estate 2 (SFE-2) 2914 FM 549