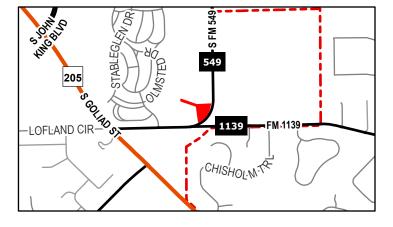

Case Number: Case Name: Case Type: Zoning: Case Address:

Z2022-018 SUP for an Accessory Structure Zoning Single-Family Estate 2 (SFE-2) 2914 FM 549

Case Number: Case Name: Case Type: Zoning: Case Address: Z2022-018 SUP for an Accessory Structure Zoning Single-Family Estate 2 (SFE-2) 2914 FM 549

ROCKWALL 205 INVESTORS LLC 1 CANDLELITE TRAIL HEATH, TX 75032 KLUTTS FARM LLC 1604 NORTH HILLS DR ROCKWALL, TX 75087