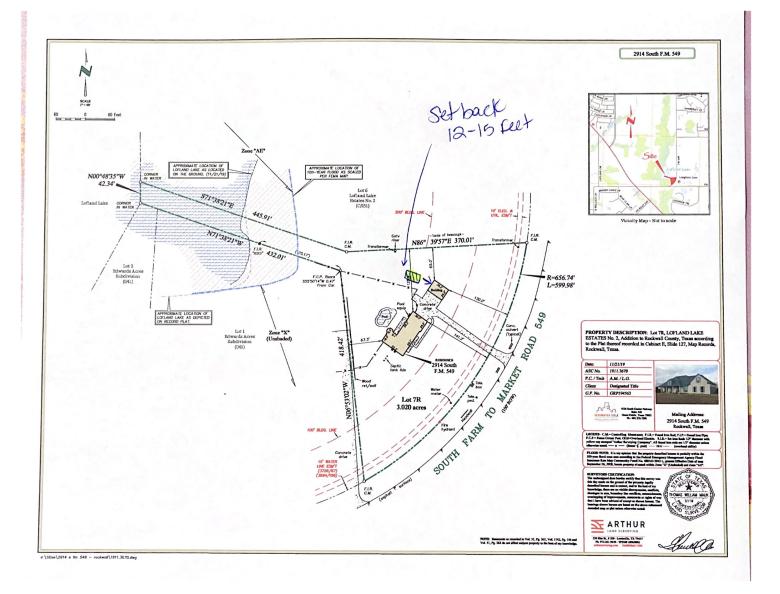

Case Number: Case Name: Case Type: Zoning: Case Address:

Z2022-018 SUP for an Accessory Structure Zoning Single-Family Estate 2 (SFE-2) 2914 FM 549

My husband and I moved to Rockwall in December 2019 for the great school district and to raise our family here. We would like to add a utility building on our property to use as an office that is detached from our home but is still on our property. We run a small business and since COVID started to office out of our home. We now have a 18 month old son and a 3 year old daughter who was diagnosed with Cerebal Palsy and epilepsy. She just started school in Rockwall ISD and being near her school and our home for work is becoming very important. Due to the traffic coming into Rockwall this will help avoid delays in pick up of our kids school and activities. The space desired for our office is 384 square feet. The exterior is to match the colors of our house. We hope that you can consider our request and approve the special use permit for our situation. If you have any questions please feel free to contact me anytime.