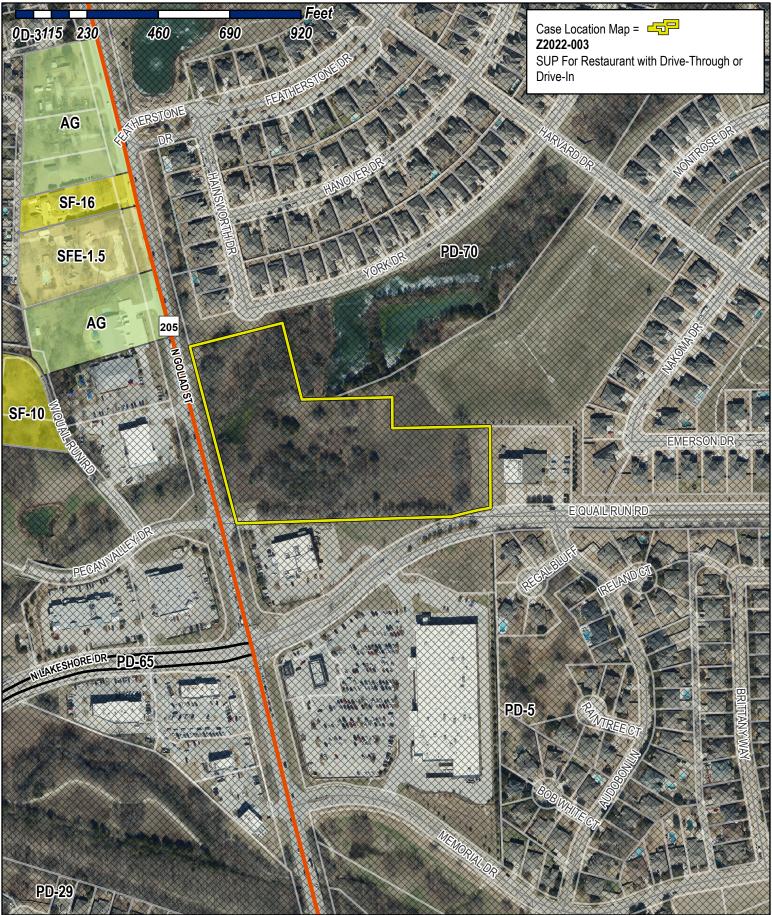

Case Number: Z2022-003

Case Name: SUP for Restaurant with Drive-Through

or Drive-In

**Case Type:** Zoning **Zoning:** PD-70

Case Address: NE Corner E Quail Run Rd. and

SH 205

Date Saved: 1/14/2022

For Questions on this Case Call (972) 771-7745

Hold a public hearing to discuss and consider a request by Bowen Hendrix of DuWest Realty, LLC on behalf of John Arnold of the Skorburg Company for the approval of a Specific Use Permit (SUP) for a Restaurant with Less Than 2,000 SF with Drive Through or Drive-In to construct two (2) restaurants on an 8.684-acre portion of a larger 36.428-acre tract of land identified as Tract 3 of the S. King Survey, Abstract No. 131, City of Rockwall, Rockwall County, Texas, being zoned Planned Development District 70 (PD-70) for limited General Retail (GR) District land uses, situated within the North SH-205 Overlay (N. SH-205 OV) District, generally located at the northeast corner of the intersection of E. Quail Run Road and N. Goliad Street [SH-205], and take any action necessary.