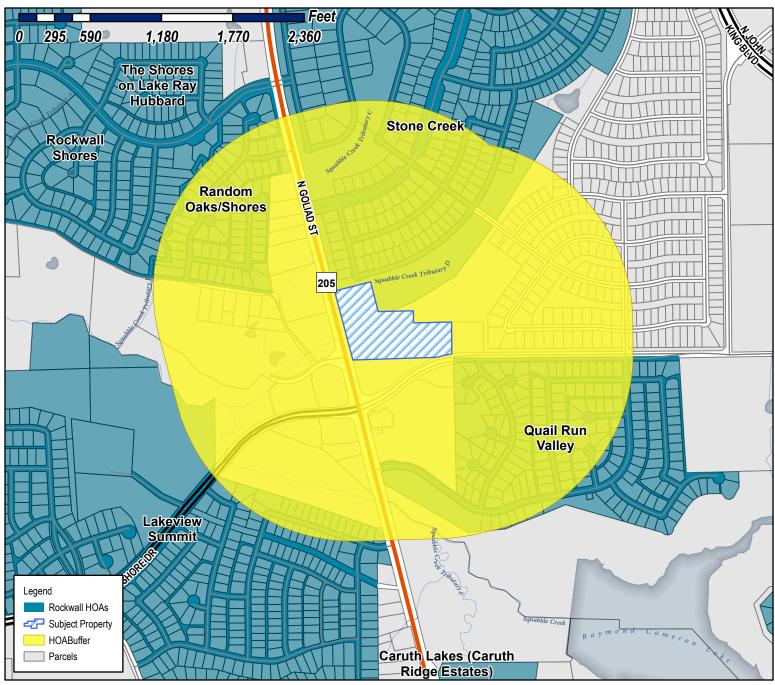

Case Number: Z2022-003

Case Name: SUP for Restaurant with Drive-Through

or Drive-In

**Case Type:** Zoning **Zoning:** PD-70

Case Address: NE Corner E Quail Run Rd. and

SH 205

Date Saved: 1/14/2022

For Questions on this Case Call (972) 771-7745

Hold a public hearing to discuss and consider a request by Bowen Hendrix of DuWest Realty, LLC on behalf of John Arnold of the Skorburg Company for the approval of a Specific Use Permit (SUP) for a Restaurant with Less Than 2,000 SF with Drive Through or Drive-In to construct two (2) restaurants on an 8.684-acre portion of a larger 36.428-acre tract of land identified as Tract 3 of the S. King Survey, Abstract No. 131, City of Rockwall, Rockwall County, Texas, being zoned Planned Development District 70 (PD-70) for limited General Retail (GR) District land uses, situated within the North SH-205 Overlay (N. SH-205 OV) District, generally located at the northeast corner of the intersection of E. Quail Run Road and N. Goliad Street [SH-205], and take any action necessary.