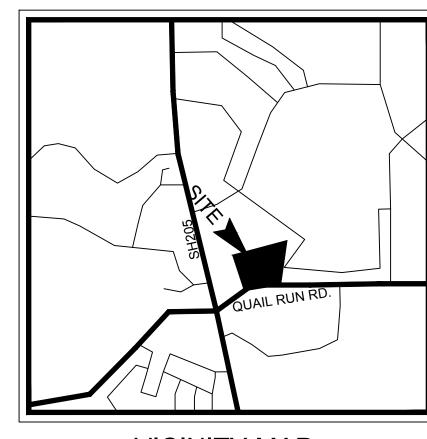

PLEASE SEE LOCATION MAP OF SUBJECT PROPERTY ON THE BACK OF THIS NOTICE

January 13, 2022

Planning Dept. City of Rockwall 385 S Goliad St. Rockwall, Texas 75087

Re:SUP Site Plan Letter of Intent

To Whom It May Concern,

Please let this letter serve as the Letter of Intent for the SUP Site Plan request of approximately 8.684 acres of land located off SH205 in Rockwall, Texas. It is our understanding that a SUP Site Plan is required to allow drive thru uses on the subject tract. The proposed development will include two retail with endcap drive thrus, The property is currently vacant. This SUP requests that drive thru uses be permitted for both buildings as shown on the SUP Site Plan.