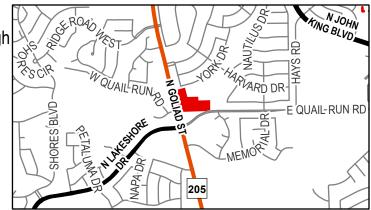

Case Number: Z2022-003

Case Name: SUP for Restaurant with Drive-Through

or Drive-In

**Case Type:** Zoning **Zoning:** PD-70

Case Address: NE Corner E Quail Run Rd. and

SH 205

Date Saved: 1/14/2022

For Questions on this Case Call (972) 771-7745

Hold a public hearing to discuss and consider a request by Bowen Hendrix of DuWest Realty, LLC on behalf of John Arnold of the Skorburg Company for the approval of a Specific Use Permit (SUP) for a Restaurant with Less Than 2,000 SF with Drive Through or Drive-In to construct two (2) restaurants on an 8.684-acre portion of a larger 36.428-acre tract of land identified as Tract 3 of the S. King Survey, Abstract No. 131, City of Rockwall, Rockwall County, Texas, being zoned Planned Development District 70 (PD-70) for limited General Retail (GR) District land uses, situated within the North SH-205 Overlay (N. SH-205 OV) District, generally located at the northeast corner of the intersection of E. Quail Run Road and N. Goliad Street [SH-205], and take any action necessary.