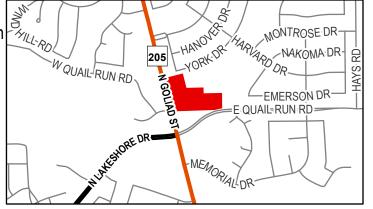

Case Number: Z2022-003

Case Name: SUP for Restaurant with Drive-Through

or Drive-In

**Case Type:** Zoning **Zoning:** PD-70

Case Address: NE Corner E Quail Run Rd. and

SH 205

Date Saved: 1/14/2022

For Questions on this Case Call (972) 771-7745

**Case Number:** Z2022-003

Case Name: SUP for Restaurant with Drive-Through

or Drive-In

**Case Type:** Zoning **Zoning:** PD-70

Case Address: NE Corner E Quail Run Rd. and

SH 205

Date Saved: 1/14/2022

For Questions on this Case Call (972) 771-7745

Hold a public hearing to discuss and consider a request by Bowen Hendrix of DuWest Realty, LLC on behalf of John Arnold of the Skorburg Company for the approval of a Specific Use Permit (SUP) for a Restaurant with Less Than 2,000 SF with Drive Through or Drive-In to construct two (2) restaurants on an 8.684-acre portion of a larger 36.428-acre tract of land identified as Tract 3 of the S. King Survey, Abstract No. 131, City of Rockwall, Rockwall County, Texas, being zoned Planned Development District 70 (PD-70) for limited General Retail (GR) District land uses, situated within the North SH-205 Overlay (N. SH-205 OV) District, generally located at the northeast corner of the intersection of E. Quail Run Road and N. Goliad Street [SH-205], and take any action necessary.