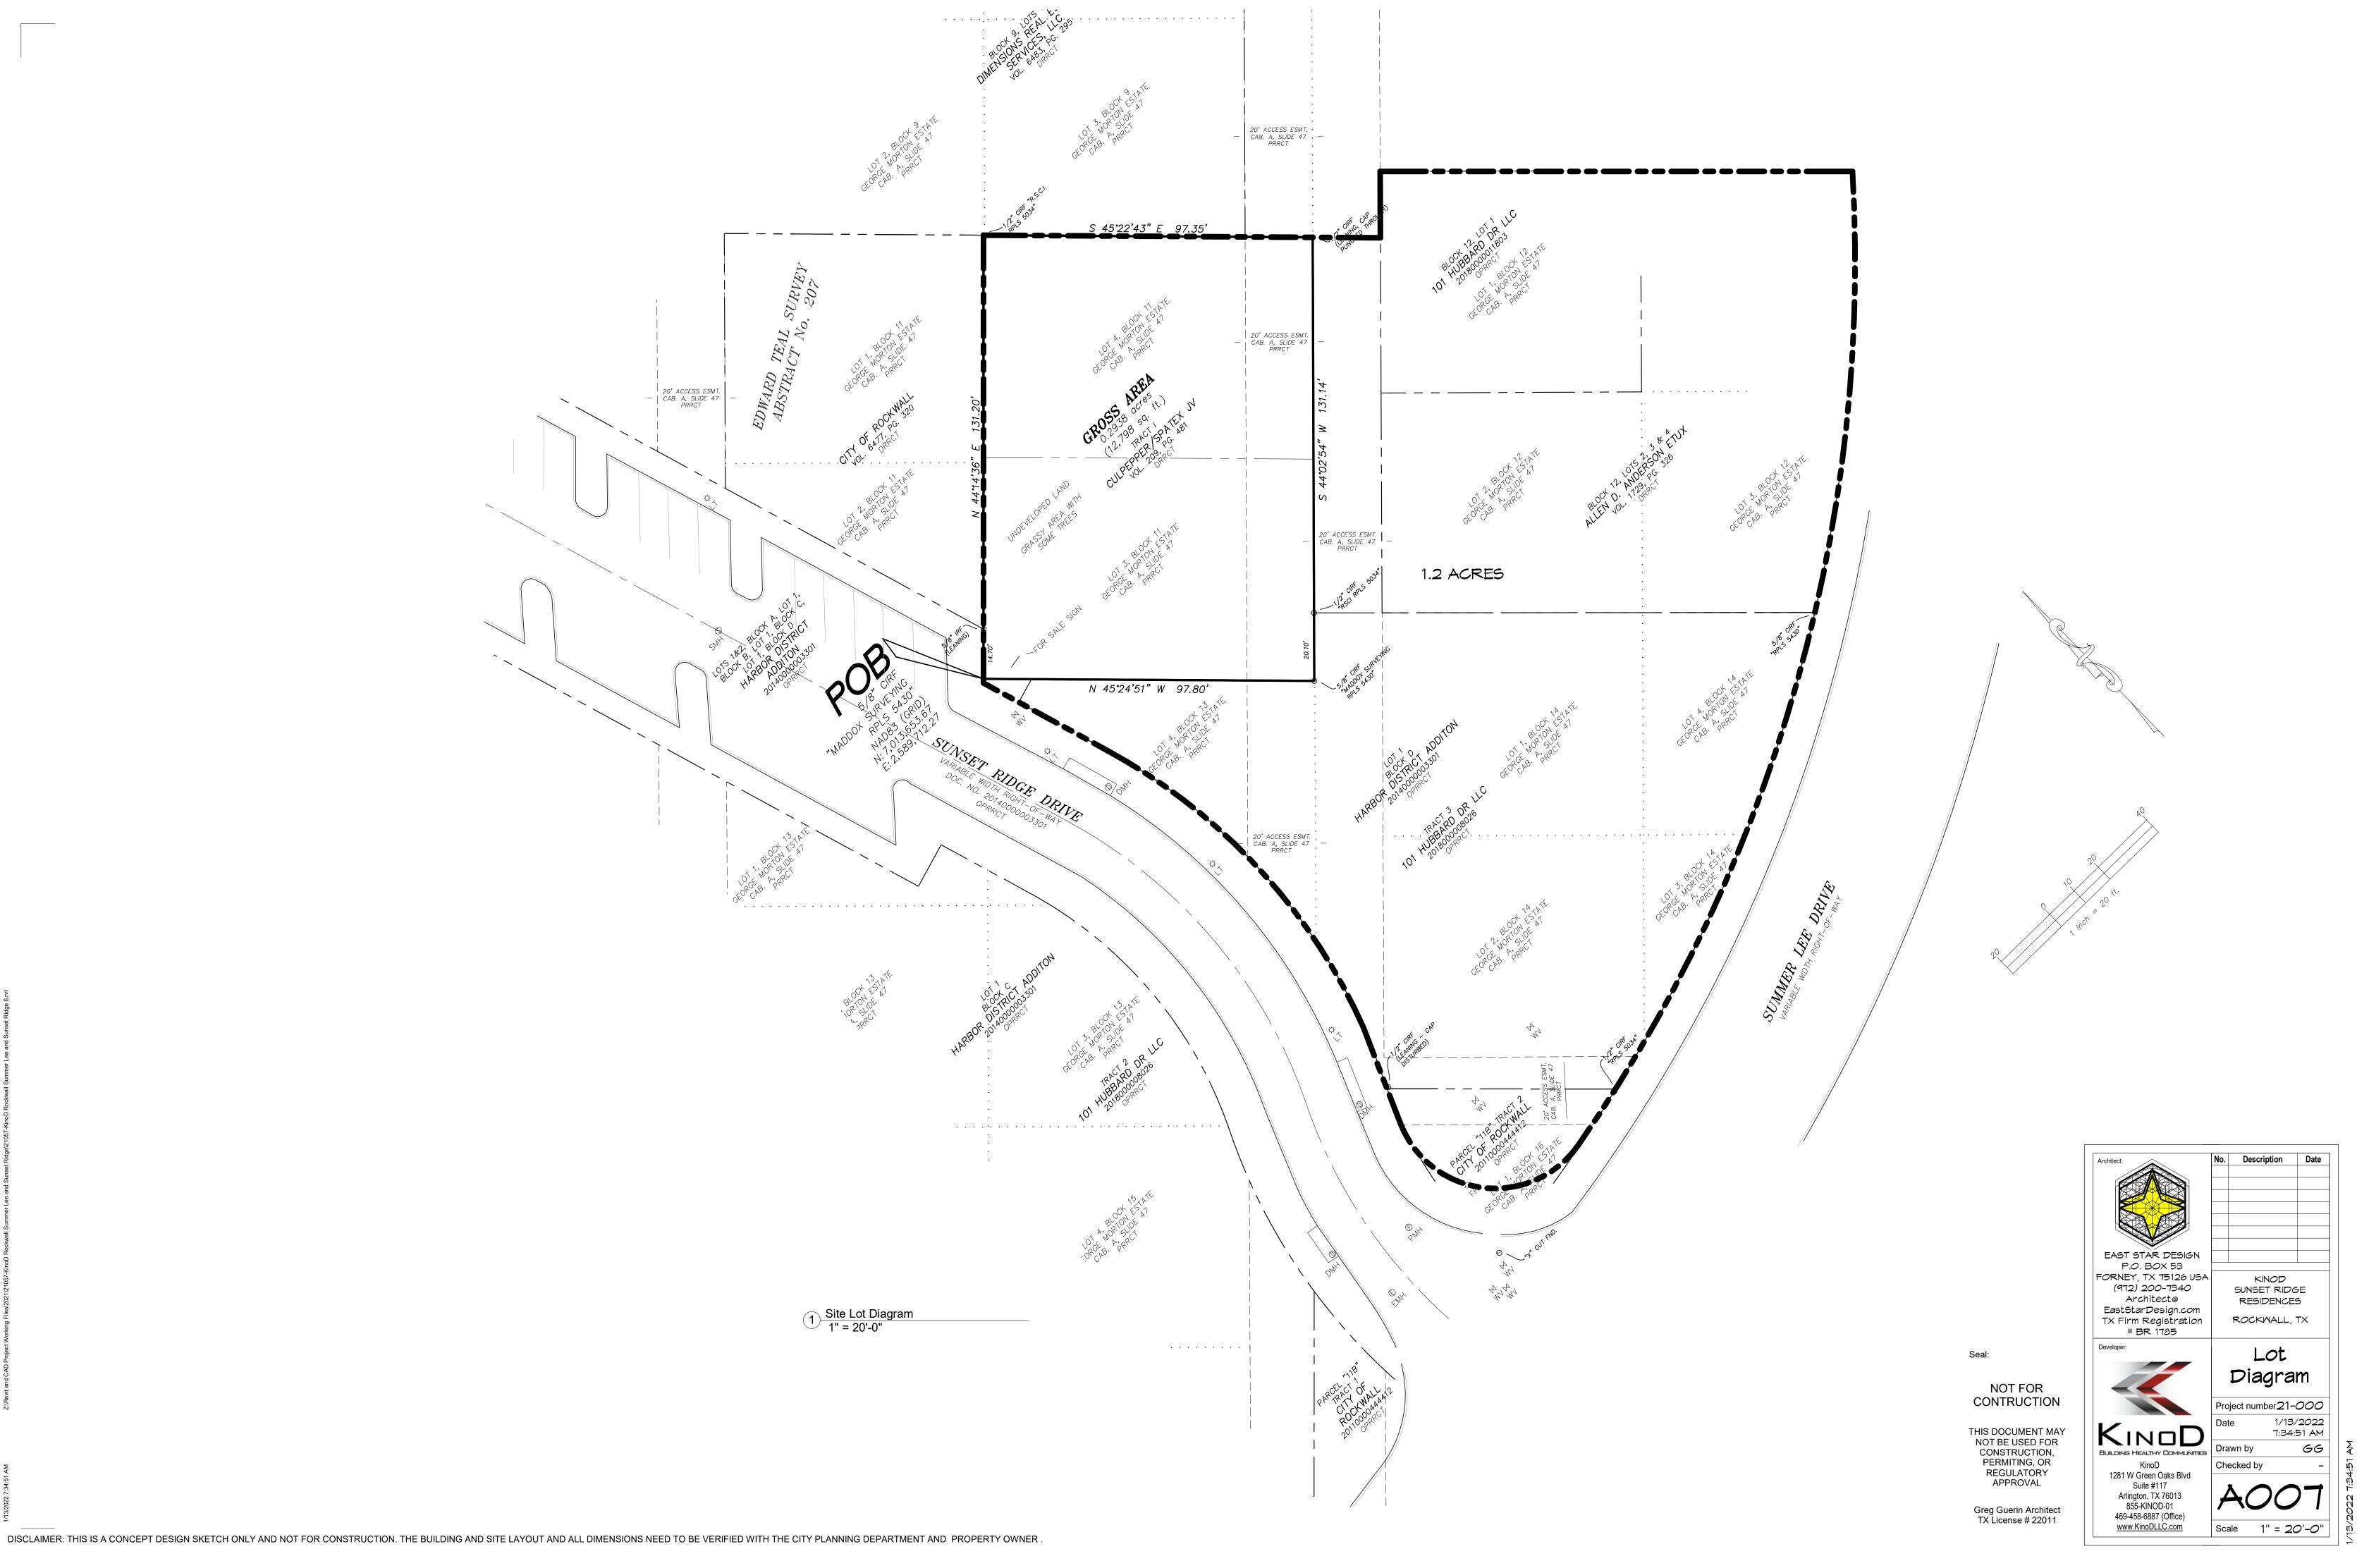

|
| Address:                                                                                                                    |

Tex. Loc. Gov. Code, Sec. 211.006 (d) If a proposed change to a regulation or boundary is protested in accordance with this subsection, the proposed change must receive, in order to take effect, the affirmative vote of at least three-fourths of all members of the governing body. The protest must be written and signed by the owners of at least 20 percent of either: (1) the area of the lots or land covered by the proposed change; or (2) the area of the lots or land immediately adjoining the area covered by the proposed change and extending 200 feet from that area.

PLEASE SEE LOCATION MAP OF SUBJECT PROPERTY ON THE BACK OF THIS NOTICE



EAST STAR DESIGN
P.O. BOX 53
FORNEY, TX 75126 USA
(972) 200-7340
Architect@
EastStarDesign.com
TX Firm Registration
# BR 1785 KINOD SUNSET RIDGE RESIDENCES ROCKWALL, TX

Greg Guerin Architect TX License # 22011

1/13/2022 7:34:44 AM

KinoD
1281 W Green Oaks Blvd
Suite #117
Arlington, TX 76013
855-KINOD-01
469-458-6887 (Office)
www.KinoDLLC.com

Scale 1" = 30'-0"

DISCLAIMER: THIS IS A CONCEPT DESIGN SKETCH ONLY AND NOT FOR CONSTRUCTION. THE BUILDING AND SITE LAYOUT AND ALL DIMENSIONS NEED TO BE VERIFIED WITH THE CITY PLANNING DEPARTMENT AND PROPERTY OWNER.



1/13/2022 7:34:43 AM



DISCLAIMER: THIS IS A CONCEPT DESIGN SKETCH ONLY AND NOT FOR CONSTRUCTION. THE BUILDING AND SITE LAYOUT AND ALL DIMENSIONS NEED TO BE VERIFIED WITH THE CITY PLANNING DEPARTMENT AND PROPERTY OWNER

EAST STAR D