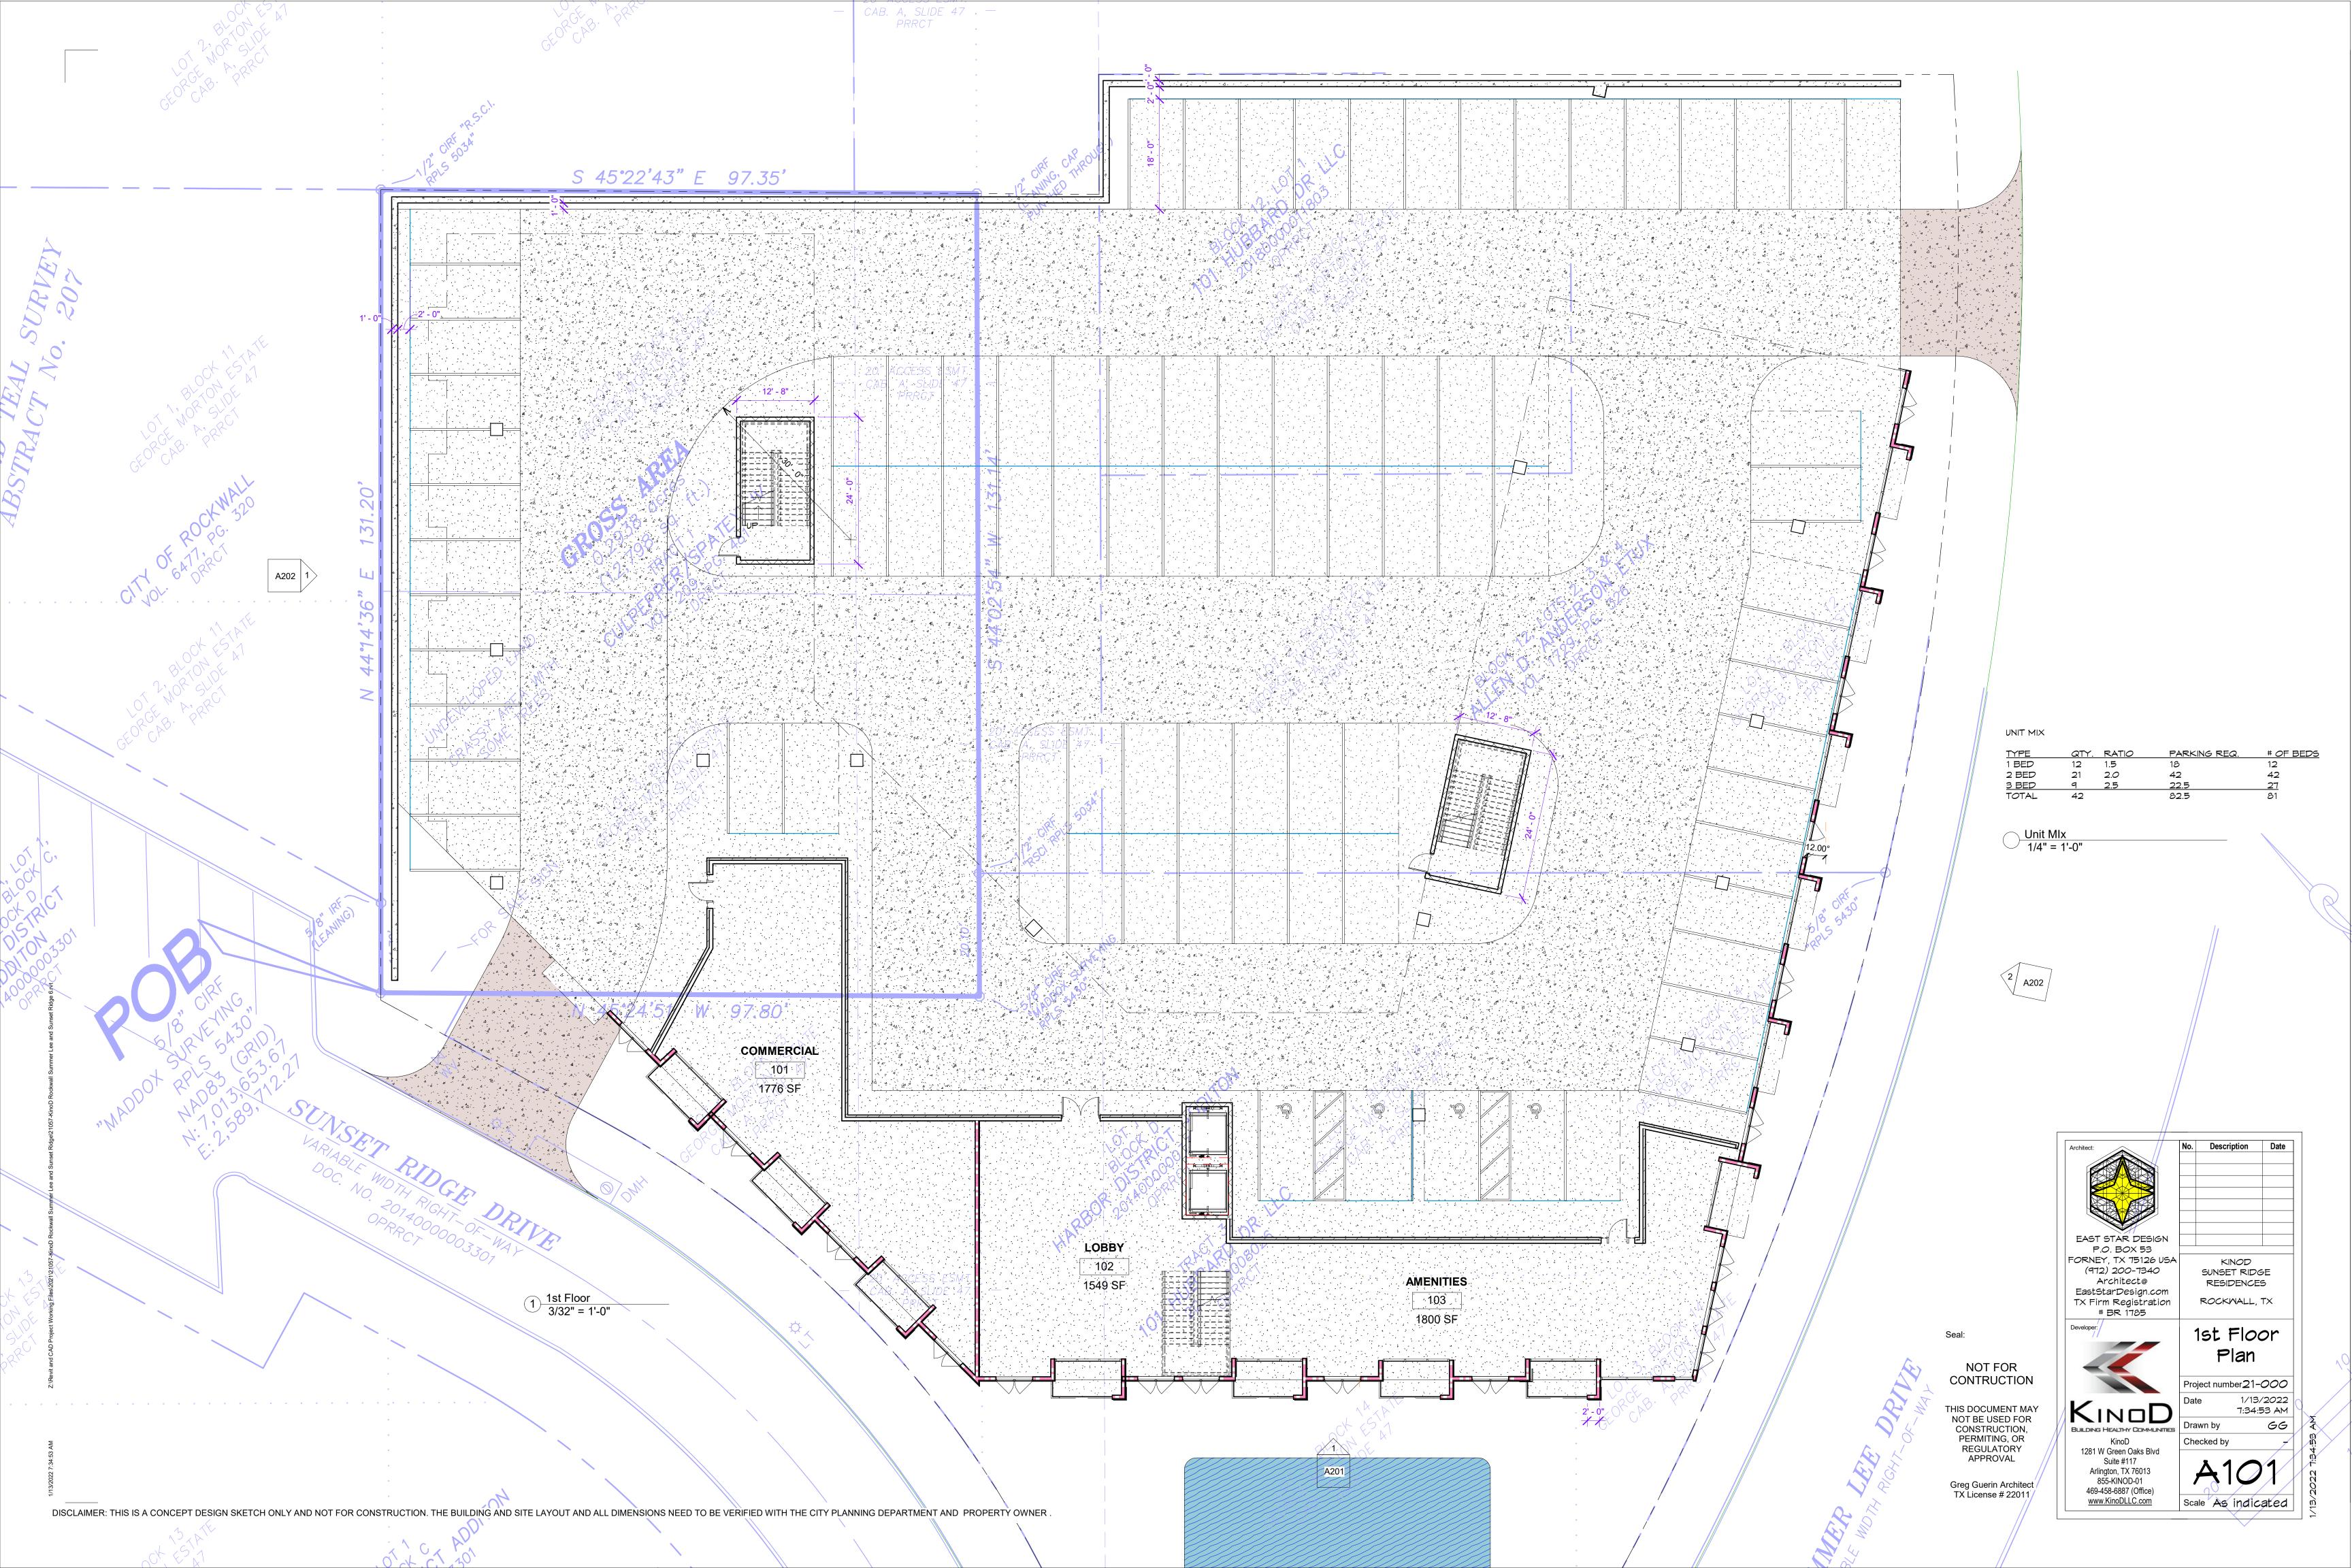

CONSTRUCTION, PERMITING, OR REGULATORY APPROVAL

**Greg Guerin Architect** TX License # 22011



1281 W Green Oaks Blvd

Suite #117 Arlington, TX 76013 855-KINOD-01

469-458-6887 (Office)

www.KinoDLLC.com

1/13/2022

7:35:15 AM



DISCLAIMER: THIS IS A CONCEPT DESIGN SKETCH ONLY AND NOT FOR CONSTRUCTION. THE BUILDING AND SITE LAYOUT AND ALL DIMENSIONS NEED TO BE VERIFIED WITH THE CITY PLANNING DEPARTMENT AND PROPERTY OWNER.

KINOD SUNSET RIDGE RESIDENCES ROCKMALL, TX 3D Views

NOT FOR CONTRUCTION

THIS DOCUMENT MAY
NOT BE USED FOR
CONSTRUCTION,
PERMITING, OR REGULATORY APPROVAL

Greg Guerin Architect TX License # 22011

1/13/2022 7:34:39 AM KINDD BUILDING HEALTHY COMMUNITIES KinoD 1281 W Green Oaks Blvd Suite #117 Arlington, TX 76013 855-KINOD-01 469-458-6887 (Office) www.KinoDLLC.com