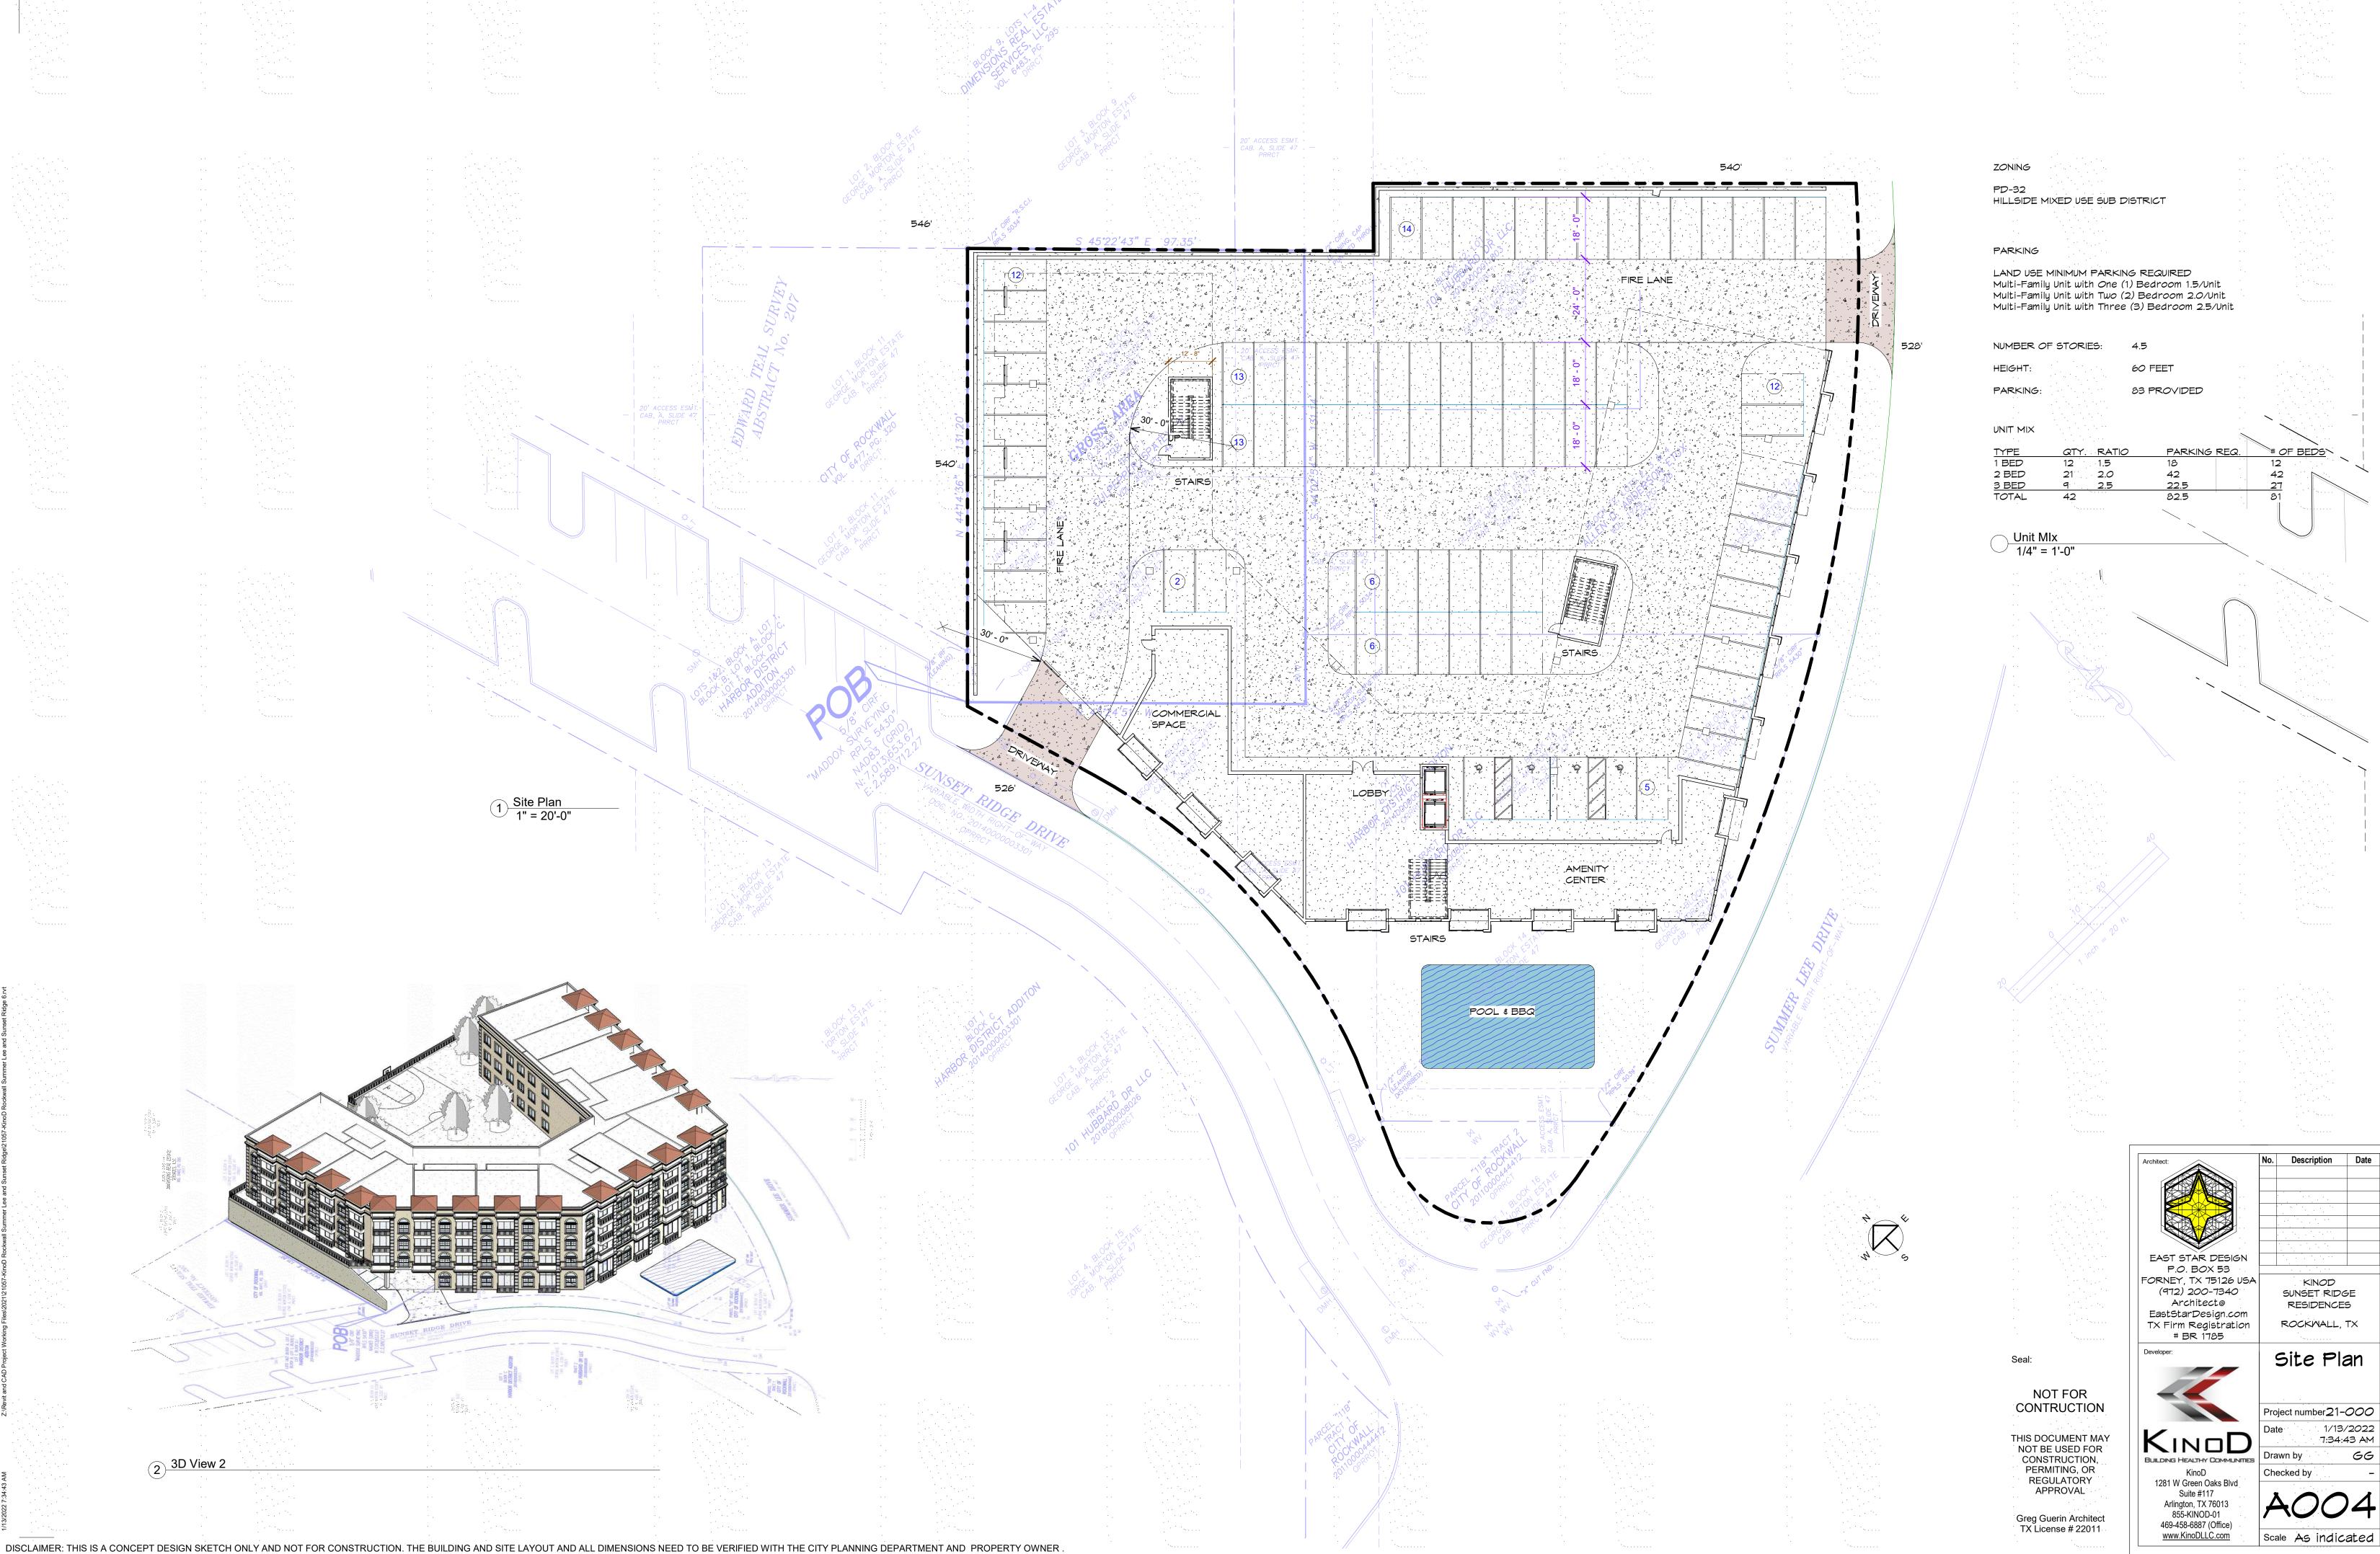

by the proposed change; or (2) the area of the lots or land immediately adjoining the area covered by the proposed change and extending 200 feet from that area.

PLEASE SEE LOCATION MAP OF SUBJECT PROPERTY ON THE BACK OF THIS NOTICE



EAST STAR DESIGN
P.O. BOX 53
FORNEY, TX 75126 USA
(972) 200-7340
Architect@
EastStarDesign.com
TX Firm Registration
# BR 1785 KINOD SUNSET RIDGE RESIDENCES ROCKWALL, TX

Greg Guerin Architect TX License # 22011

1/13/2022 7:34:44 AM

KinoD
1281 W Green Oaks Blvd
Suite #117
Arlington, TX 76013
855-KINOD-01
469-458-6887 (Office)
www.KinoDLLC.com

Scale 1" = 30'-0"

DISCLAIMER: THIS IS A CONCEPT DESIGN SKETCH ONLY AND NOT FOR CONSTRUCTION. THE BUILDING AND SITE LAYOUT AND ALL DIMENSIONS NEED TO BE VERIFIED WITH THE CITY PLANNING DEPARTMENT AND PROPERTY OWNER.



1/13/2022 7:34:43 AM



DISCLAIMER: THIS IS A CONCEPT DESIGN SKETCH ONLY AND NOT FOR CONSTRUCTION. THE BUILDING AND SITE LAYOUT AND ALL DIMENSIONS NEED TO BE VERIFIED WITH THE CITY PLANNING DEPARTMENT AND PROPERTY OWNER

EAST STAR DESIGN P.O. BOX 53 FORNEY, TX 75126 USA (972) 200-7340 Architect@ SUNSET RIDGE RESIDENCES EastStarDesign.com TX Firm Registration # BR 1785 ROCKMALL, TX

PERMITING, OR REGULATORY APPROVAL

Greg Guerin Architect TX License # 22011

BUILDING HEALTHY COMMUNITIES Drawn by KinoD 1281 W Green Oaks Blvd Suite #117 Arlington, TX 76013 855-KINOD-01 469-458-6887 (Office) www.KinoDLLC.com



1) South



2 North 3/32" = 1'-0"

DISCLAIMER: THIS IS A CONCEPT DESIGN SKETCH ONLY AND NOT FOR CONSTRUCTION. THE BUILDING AND SITE LAYOUT AND ALL DIMENSIONS NEED TO BE VERIFIED WITH