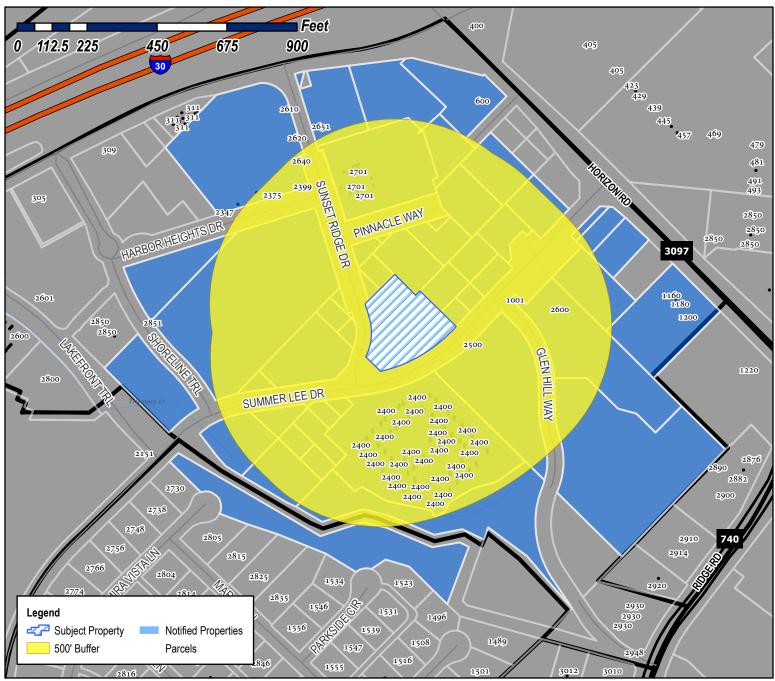

e responsibility of the user.





Case Number: Z2022-002

Case Name: PD Development Plan for

Sunset Ridge Residences

**Case Type:** Zoning **Zoning:** PD-32

Case Address: Summer Lee Dr. & Sunset Ridge Dr.

Date Saved: 1/14/2022

For Questions on this Case Call (972) 771-7745





Planning & Zoning Department 385 S. Goliad Street Rockwall, Texas 75087 (P): (972) 771-7745 (W): www.rockwall.com The City of Rockwall GIS maps are continually under development and therefore subject to change without notice. While we endeavor to provide timely and accurate information, we make no guarantees. The City of Rockwall makes no warranty, express or implied, including warranties of merchantability and fitness for a particular purpose. Use of the information is the sole responsibility of the user.





**Case Number:** Z2022-002

Case Name: PD Development Plan for

Sunset Ridge Residences

**Case Type:** Zoning **Zoning:** PD-32

Case Address: Summer Lee Dr. & Sunset Ridge Dr.

Date Saved: 1/14/2022

For Questions on this Case Call (972) 771-7745



CITY OF ROCKWALL SPATEX GROUP PARTNERSHIP CITY OF ROCKWALL 385 S GOLIAD ST C/O GARY SHULTZ 385 S GOLIAD ST ROCKWALL, TX 75087 PO BOX 190569 ROCKWALL, TX 75087 **DALLAS, TX 75219** ATTICUS REAL ESTATE SERVICES INC CITY OF ROCKWALL FIELDS EARNEST E 5339 ALPHA RD ATTN:MARY SMITH 2400 109th Ave **STE 300** 385 S GOLIAD ST OAKLAND, CA 94603 DALLAS, TX 75240 ROCKWALL, TX 75087 CITY OF ROCKWALL CARSON MARK R CULPEPPER/SPATEX JV 385 S GOLIAD ST 701 N MUNSON RD C/O GARY SHULTZ PO BOX 190569 ROCKWALL, TX 75087 ROYSE CITY, TX 75189 DALLAS, TX 75219 CI