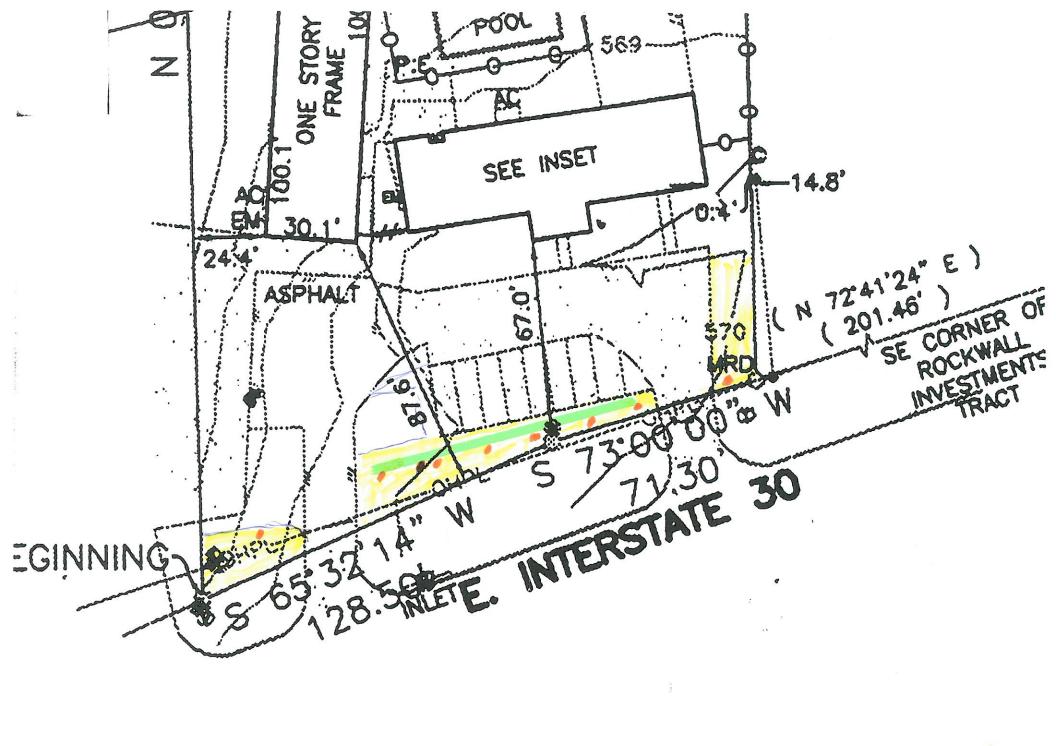

## **Request for Variance:**

<u>Canopy Trees</u> – I have a small space at the front of my property which borders Interstate 30 which is not concrete – I have marked the grass area in yellow. The power lines are directly overhead that strip. I request to be able to put in 8 accent trees instead of canopy trees. Please see the attached survey of the front of the property where the location of the accent trees are marked with an orange dot. <u>Irrigation</u> The water meter for the property is located on that same strip of property. I will irrigate the 6 trees in the area between the drives from the water supply line by having a valve or tap installed on the water supply line. I have marked the proposed irrigation location with a green line on the drawing. I request a variance on irrigating the two on the outside due to lack of infrastructure and cost.