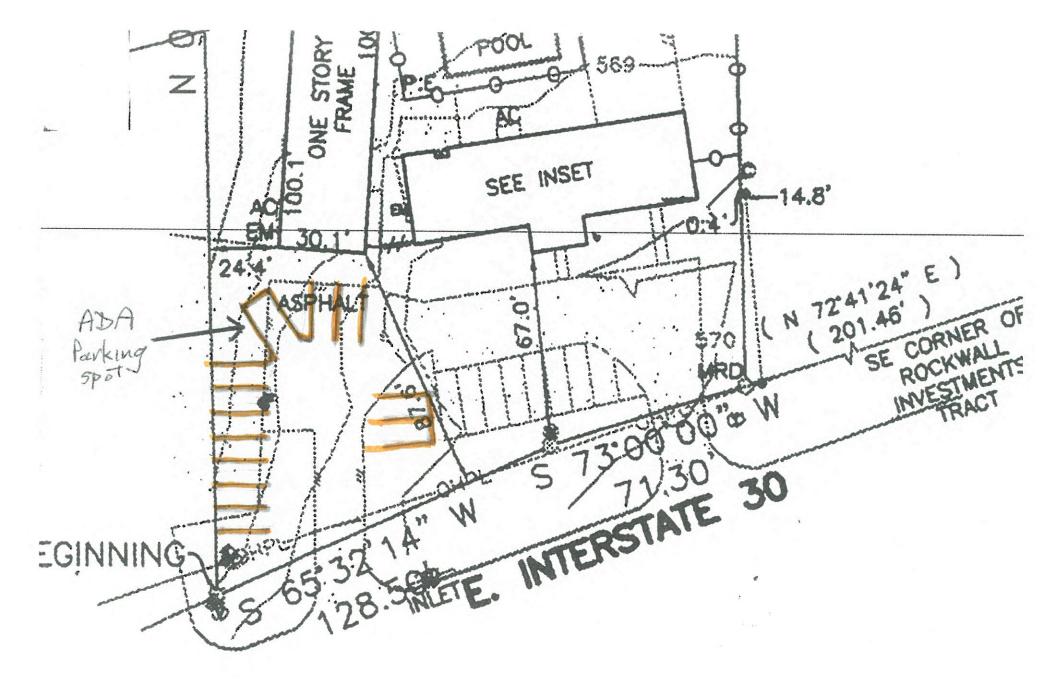

## **Request for Variance:**

<u>Canopy Trees</u> – I have a small space at the front of my property which borders Interstate 30 which is not concrete – I have marked the grass area in yellow. The power lines are directly overhead that strip. I request to be able to put in 8 accent trees instead of canopy trees. Please see the attached survey of the front of the property where the location of the accent trees are marked with an orange dot. <u>Irrigation</u> The water meter for the property is located on that same strip of property. I will irrigate the 6 trees in the area between the drives from the water supply line by having a valve or tap installed on the water supply line. I have marked the proposed irrigation location with a green line on the drawing. I request a variance on irrigating the two on the outside due to lack of infrastructure and cost.