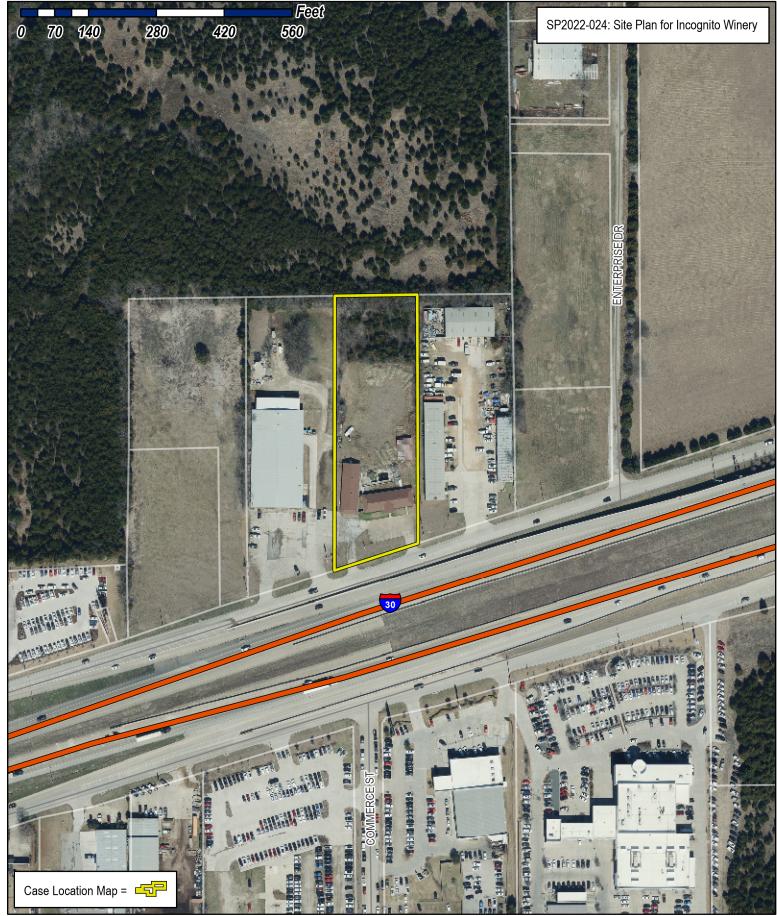

To: City of Rockwall

| Permit #:<br>Address: | 1541 E | 021-2176<br>Interstate 30, Suite 1440<br>all, Texas 75087       |
|-----------------------|--------|-----------------------------------------------------------------|
| Property Owne         | r:     | Dynacap Holdings Limited<br>Contact: Charlie Smith 214-212-2307 |
| Permit Owner:         |        | Incognito Winery<br>Contact: Charlie Smith 214-212-2307         |