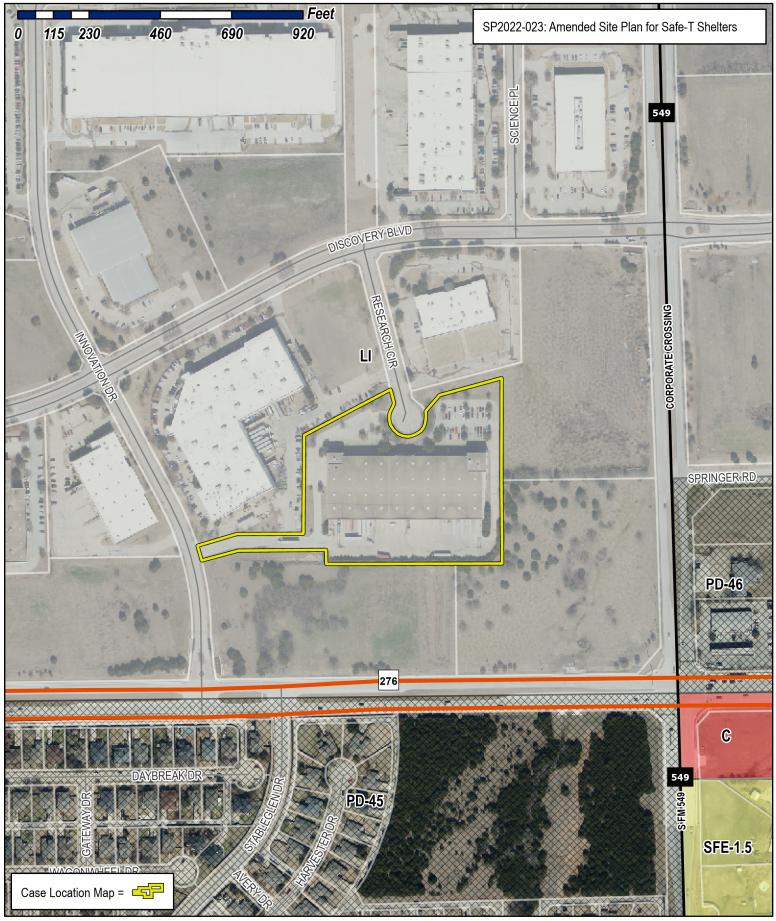

# City of Rockwall Planning & Zoning Department 385 S. Goliad Street

Planning & Zoning Department 385 S. Goliad Street Rockwall, Texas 75032 (P): (972) 771-7745 (W): www.rockwall.com The City of Rockwall GIS maps are continually under development and therefore subject to change without notice. While we endeavor to provide timely and accurate information, we make no guarantees. The City of Rockwall makes no warranty, express or implied, including warranties of merchantability and fitness for a particular purpose. Use of the information is the sole responsibility of the user.