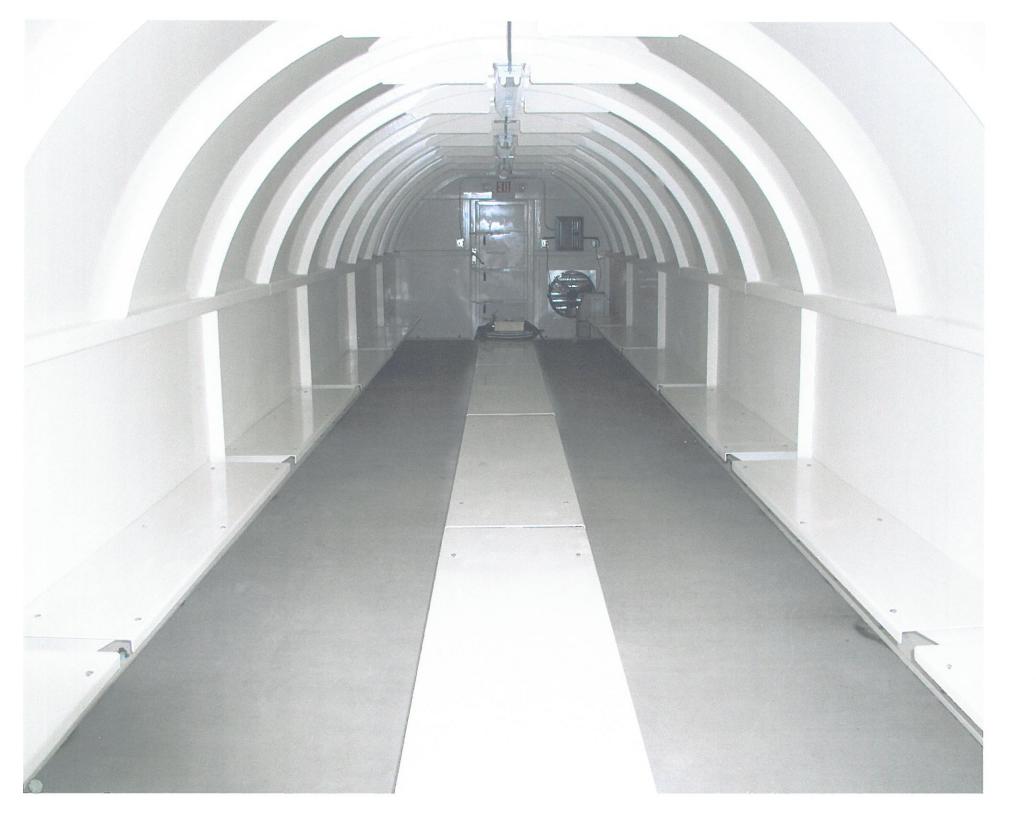

- 8' interior height
- 36" wide doorways
- ADA-compliant
- Guarded/forced air ventilation
- High-performance coating
- Overhead interior LED lighting
- Emergency lighting
- Exterior lighting
- Dehumidifier
- Bench seating

### **Optional Features**

- LP/NG stand-by generator
- Secondary protective generator box
- Restroom facilities
- Rear escape hatch on 8' wide shelters
- · Interconnection of multiple shelters
- Custom color