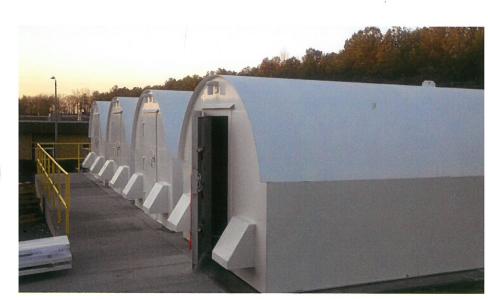

- 8' interior height
- 36" wide doorways
- ADA-compliant
- Guarded/forced air ventilation
- High-performance coating
- Overhead interior LED lighting
- Emergency lighting
- Exterior lighting
- Dehumidifier
- Bench seating

### **Optional Features**

- LP/NG stand-by generator
- Secondary protective generator box
- Restroom facilities
- Rear escape hatch on 8' wide shelters
- · Interconnection of multiple shelters
- Custom color

#### **Available Sizes**

- 8'x12' to 8'x24' (28-38 person capacity)
- 10'x24' to 10'x56' (48-112 person capacity)
- Interconnected shelters allow for increased capacity & faster access with multiple egress points
- Custom Sizes Available