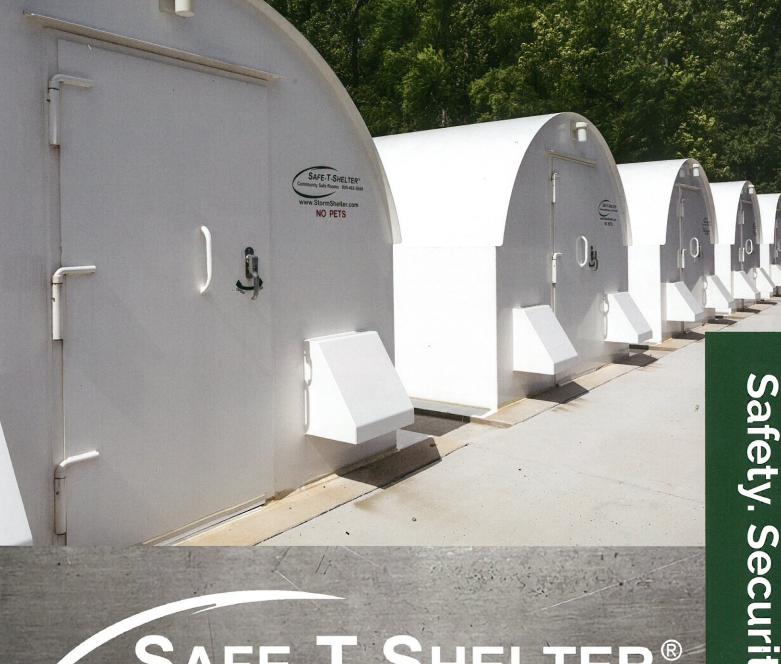

#### **Available Sizes**

- 8'x12' to 8'x24' (28-38 person capacity)
- 10'x24' to 10'x56' (48-112 person capacity)
- Interconnected shelters allow for increased capacity & faster access with multiple egress points
- Custom Sizes Available