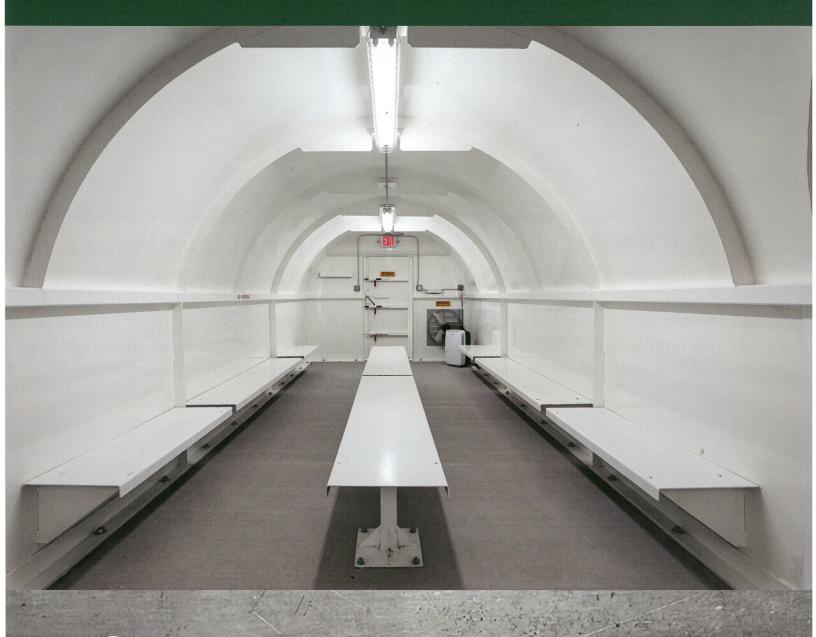

#### **Quality Construction**

- Meets/Exceeds FEMA P-361 & ICC-500 Standards
- Impact tested by The National Wind Institute
- EF-5 Rated/250+ MPH wind and debris tested
- 1/4" solid steel plate construction with internal support
- Six (6) point locking door
- Manufactured in Alabama from U.S. made steel
- · Monolithic concrete foundation with reinforced rebar matting
- Anchored with 3/4" anchor bolts imbedded into foundation with two-part epoxy
- Each 3/4" anchor bolt is rated for 24,000lbs of load force

- 8' interior height
- 36" wide doorways
- ADA-compliant
- Guarded/forced air ventilation
- High-performance coating
- Overhead interior LED lighting
- Emergency lighting
- Exterior lighting
- Dehumidifier
- Bench seating

### **Optional Features**

- LP/NG stand-by generator
- Secondary protective generator box
- Restroom facilities
- Rear escape hatch on 8' wide shelters
- · Interconnection of multiple shelters
- Custom color

#### **Available Sizes**

- 8'x12' to 8'x24' (28-38 person capacity)
- 10'x24' to 10'x56' (48-112 person capacity)
- Interconnected shelters allow for increased capacity & faster access with multiple egress points
- Custom Sizes Available