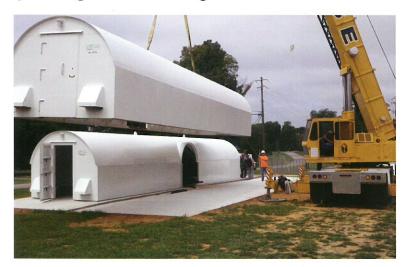

#### Phase IV: Installation

Shelters are delivered and anchored by our highly trained installation team. Next, electrical systems are completed and chosen options installed. Once all systems pass inspection and QC, an STS representative completes a final walk through with the client.