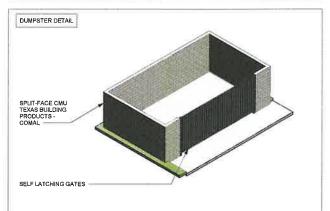

CMU - SPLIT FACE - TBP COMAL

STUCCO - STO CORP WHITE

**MATERIAL PERCENTAGE TOTALS:** 

NATURAL STONE (LIMESTONE) = 34.2% 5965 SF / 17458 SF TOTAL

STUCCO = 40.4% 7045 SF / 17458 SF TOTAL

TILT WALL (CONCRETE) = 10.6% 1841 SF / 17458 SF TOTAL