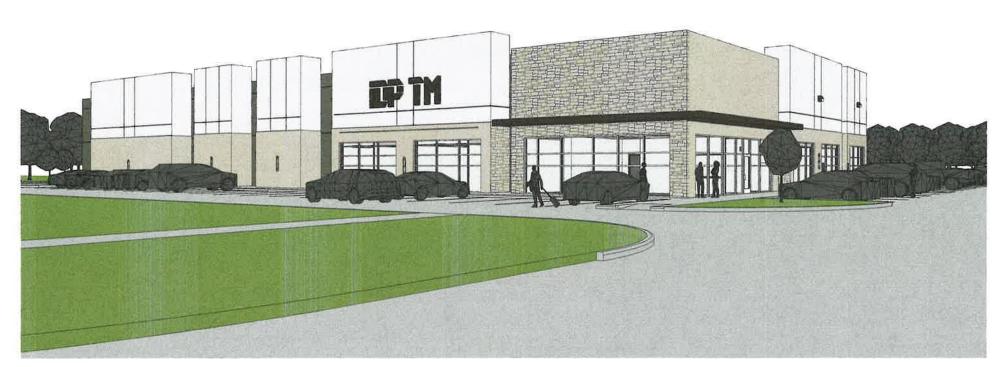

CONCRETE TILT WALL
ALUMINUM CANOPY WITH
EXPOSED STRUCTURE BELOW
METAL SCREENING, TYP

LIMESTONE MASONRY
ROOF LINE (BEHIND)

NATURAL STONE (LIMESTONE) = 32.8%
988 SF STONE/ 2941 SF TOTAL
STUCCO = 28.9%
TILT WALL CONCRETE = 13.9%
982 SF 2941 SF TOTAL
STOREFRONT (GLASS & ALUM.) = 24.2%
793 SF /2941 SF TOTAL
STOREFRONT (GLASS & ALUM.) = 24.2%
PROVIDED DEPTH = 26.9° x 0.15 = 41.6°
PROVIDED DEPTH = 26.9° x 0.15 = 41.6°
PROVIDED DEPTH = 26.9° x 0.15 = 41.6°
PROVIDED DEPTH = 25.0°

ZONING - EAST ELEVATION

3/32" = 1'-0"

APPLICANT INFORMATION
ALISON WINGET
LINKS CONSTRUCTION
525 S LOOP 288 #105
DENTON, TX 76205
214-680-0583
AWINGET@LINKSCONSTRUCTION.COM

OWNER INFORMATION BRANDON BUSCHOLD IDP TM 1271 VANGUARD DRIVE OXNARD, CA 93033 805-240-2900 BBUSCHOLD@IDPTM.COM

PROJECT NAME: IDP OFFICE & MANUFACTURING CASE # SP2022-005

3/32 - 1-0

METHOD architecture
methodarchitecture.com

IDP TM, CNC MILLING

ROCKWALL, TEXAS 75032

APPROVED:

I HEREBY CERTIFY THAT THE ABOVE AND FOREGOING SITE PLAN FOR A DEVELOPMENT IN THE CITY OF ROCKWALL, TEXAS, WAS APPROVED BY THE PLANNING & ZONING COMMISSION OF THE CITY OF ROCKWALL ON THE \_\_\_ DAY OF \_\_\_\_\_.