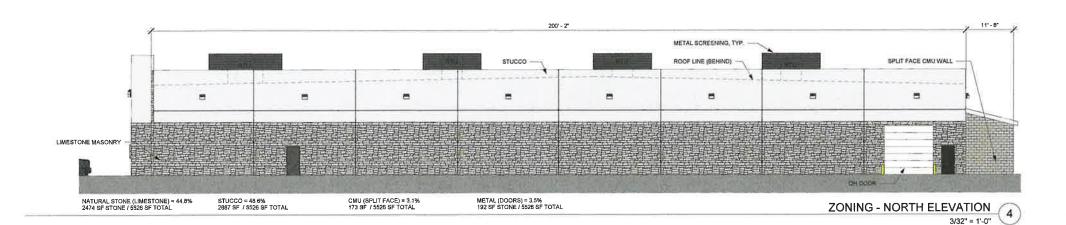

## **ELEVATIONS**

M22-03-B0001

05.20.22

GLASS - OPTIGRAY SOLARBAN 60

METAL PANEL - KOLBE GINGERSNAP

METAL PANEL - KOLBE MUDPIE

TILT WALL PAINT - SW7072 ONLINE

NATURAL STONE - LIMESTONE, COBRA STONE, COBRA'S CREAM

CMU - SPLIT FACE - TBP COMAL

STUCCO - STO CORP WHITE

**MATERIAL PERCENTAGE TOTALS:** 

NATURAL STONE (LIMESTONE) = 34.2% 5965 SF / 17458 SF TOTAL

STUCCO = 40.4% 7045 SF / 17458 SF TOTAL

TILT WALL (CONCRETE) = 10.6% 1841 SF / 17458 SF TOTAL

STOREFRONT (GLASS) = 7.8% 1369 SF / 17458 SF TOTAL

CMU (SPLIT-FACE) = 2.4% 421 SF / 17458 SF TOTAL

METAL (DOORS) = 4.6% 817 SF / 17458 SF TOTAL

APPLICANT INFORMATION ALISON WINGET LINKS CONSTRUCTION 525 S LOOP 288 #105 DENTON, TX 76205 214-680-0583 AWINGET@LINKSCONSTRUCTION.COM