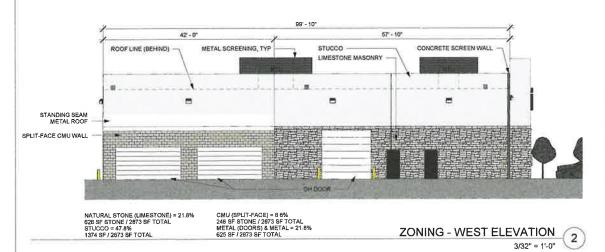

CONCRETE TILT WALL
ALUMINUM CANOPY WITH
EXPOSED STRUCTURE BELOW
METAL SCREENING, TYP

LIMESTONE MASONRY
ROOF LINE (BEHIND)

NATURAL STONE (LIMESTONE) = 32.8%
988 SF STONE/ 2941 SF TOTAL
STUCCO = 28.9%
TILT WALL CONCRETE = 13.9%
982 SF 2941 SF TOTAL
STOREFRONT (GLASS & ALUM.) = 24.2%
793 SF /2941 SF TOTAL
STOREFRONT (GLASS & ALUM.) = 24.2%
PROVIDED DEPTH = 26.9° x 0.15 = 41.6°
PROVIDED DEPTH = 26.9° x 0.15 = 41.6°
PROVIDED DEPTH = 26.9° x 0.15 = 41.6°
PROVIDED DEPTH = 25.0°

ZONING - EAST ELEVATION

3/32" = 1'-0"

APPLICANT INFORMATION
ALISON WINGET
LINKS CONSTRUCTION
525 S LOOP 288 #105
DENTON, TX 76205
214-680-0583
AWINGET@LINKSCONSTRUCTION.COM

OWNER INFORMATION BRANDON BUSCHOLD IDP TM 1271 VANGUARD DRIVE OXNARD, CA 93033 805-240-2900 BBUSCHOLD@IDPTM.COM

CMU - SPLIT FACE - TBP COMAL

STUCCO - STO CORP WHITE

**MATERIAL PERCENTAGE TOTALS:** 

NATURAL STONE (LIMESTONE) = 34.2% 5965 SF / 17458 SF TOTAL

STUCCO = 40.4% 7045 SF / 17458 SF TOTAL

TILT WALL (CONCRETE) = 10.6% 1841 SF / 17458 SF TOTAL

STOREFRONT (GLASS) = 7.8% 1369 SF / 17458 SF TOTAL

CMU (SPLIT-FACE) = 2.4% 421 SF / 17458 SF TOTAL

METAL (DOORS) = 4.6% 817 SF / 17458 SF TOTAL

APPLICANT INFORMATION ALISON WINGET LINKS CONSTRUCTION 525 S LOOP 288 #105 DENTON, TX 76205 214-680-0583 AWINGET@LINKSCONSTRUCTION.COM