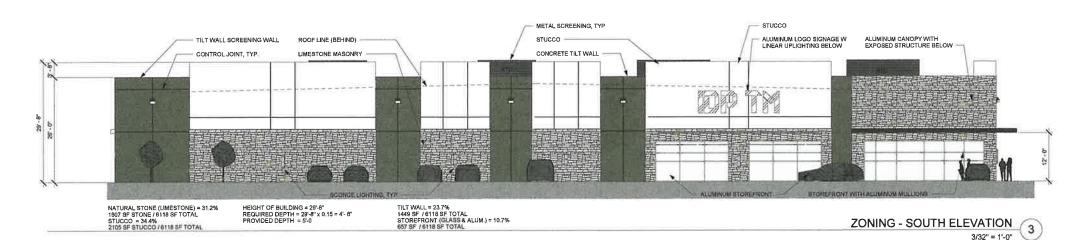

CONCRETE TILT WALL
ALUMINUM CANOPY WITH
EXPOSED STRUCTURE BELOW
METAL SCREENING, TYP

LIMESTONE MASONRY
ROOF LINE (BEHIND)

NATURAL STONE (LIMESTONE) = 32.8%
988 SF STONE/ 2941 SF TOTAL
STUCCO = 28.9%
TILT WALL CONCRETE = 13.9%
982 SF 2941 SF TOTAL
STOREFRONT (GLASS & ALUM.) = 24.2%
793 SF /2941 SF TOTAL
STOREFRONT (GLASS & ALUM.) = 24.2%
PROVIDED DEPTH = 26.9° x 0.15 = 41.6°
PROVIDED DEPTH = 26.9° x 0.15 = 41.6°
PROVIDED DEPTH = 26.9° x 0.15 = 41.6°
PROVIDED DEPTH = 25.0°

ZONING - EAST ELEVATION

3/32" = 1'-0"

APPLICANT INFORMATION
ALISON WINGET
LINKS CONSTRUCTION
525 S LOOP 288 #105
DENTON, TX 76205
214-680-0583
AWINGET@LINKSCONSTRUCTION.COM

OWNER INFORMATION BRANDON BUSCHOLD IDP TM 1271 VANGUARD DRIVE OXNARD, CA 93033 805-240-2900 BBUSCHOLD@IDPTM.COM