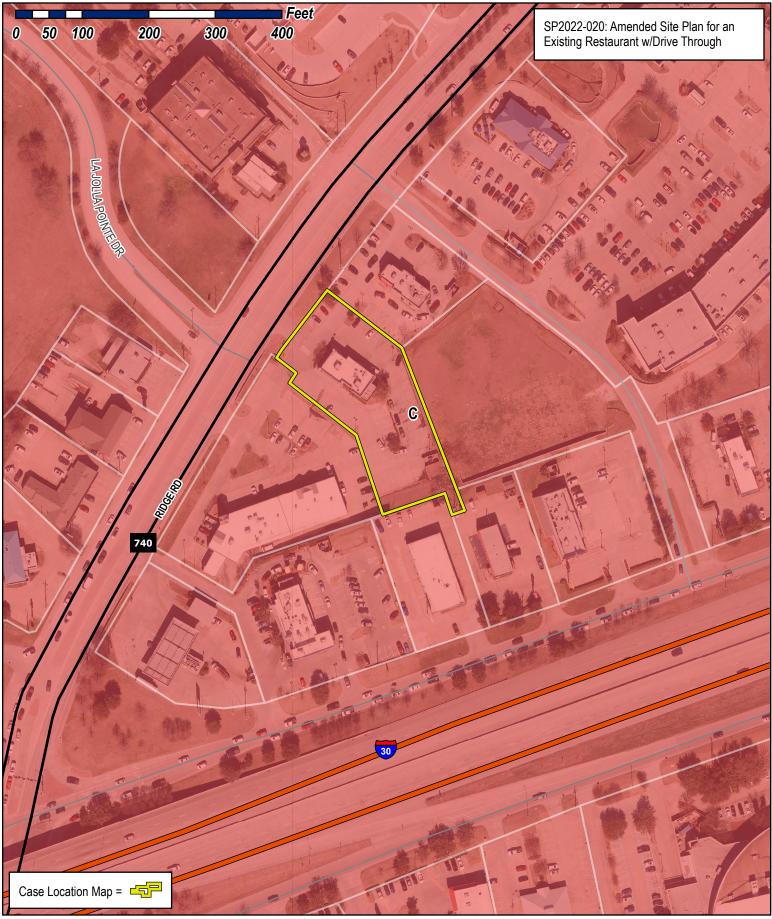

| Rockwall, Texas 75087                                                                                                                                                                                                                                                                                                                                                                         | CITY ENGINEER:                                                                                                                                                                                                                                                                                                                                                                                                                                                                                                                                               |
|-----------------------------------------------------------------------------------------------------------------------------------------------------------------------------------------------------------------------------------------------------------------------------------------------------------------------------------------------------------------------------------------------|--------------------------------------------------------------------------------------------------------------------------------------------------------------------------------------------------------------------------------------------------------------------------------------------------------------------------------------------------------------------------------------------------------------------------------------------------------------------------------------------------------------------------------------------------------------|
| PLEASE CHECK THE APPROPRIATE BOX BELOW TO INDICATE THE TYPE                                                                                                                                                                                                                                                                                                                                   | OF DEVELOPMENT REQUEST ISELECT ONLY ONE POVI-                                                                                                                                                                                                                                                                                                                                                                                                                                                                                                                |
| PLATTING APPLICATION FEES:  MASTER PLAT (\$100.00 + \$15.00 ACRE) 1 PRELIMINARY PLAT (\$200.00 + \$15.00 ACRE) 1 FINAL PLAT (\$300.00 + \$20.00 ACRE) 1 REPLAT (\$300.00 + \$20.00 ACRE) 1 AMENDING OR MINOR PLAT (\$150.00) PLAT REINSTATEMENT REQUEST (\$100.00) SITE PLAN APPLICATION FEES: SITE PLAN (\$250.00 + \$20.00 ACRE) 1 AMENDED SITE PLAN/ELEVATIONS/LANDSCAPING PLAN (\$100.00) | ZONING APPLICATION FEES:  ZONING CHANGE (\$200.00 + \$15.00 ACRE) 1  SPECIFIC USE PERMIT (\$200.00 + \$15.00 ACRE) 1  OTHER APPLICATION FEES:  TREE REMOVAL (\$75.00)  VARIANCE REQUEST/SPECIAL EXCEPTIONS (\$100.00) 2  NOTES:  SIN DETERMINING THE FEE, PLEASE USE THE EXACT ACREAGE WHEN MULTIPLYING BY THE PER ACRE AMOUNT. FOR REQUESTS ON LESS THAN ONE ACRE, ROUND UP TO ONE (1) ACRE.  A \$1,000.00 FEE WILL BE ADDED TO THE APPLICATION FEE FOR ANY REQUEST THAT INVOLVES CONSTRUCTION WITHOUT OR NOT IN COMPLIANCE TO AN APPROVED BUILDING PERMIT. |
| PROPERTY INFORMATION [PLEASE PRINT]                                                                                                                                                                                                                                                                                                                                                           |                                                                                                                                                                                                                                                                                                                                                                                                                                                                                                                                                              |
| ADDRESS 2545 Ridge Rd., Rockwall, TX                                                                                                                                                                                                                                                                                                                                                          | 75087                                                                                                                                                                                                                                                                                                                                                                                                                                                                                                                                                        |
| SUBDIVISION 4837 Rockwall Towne Center F                                                                                                                                                                                                                                                                                                                                                      |                                                                                                                                                                                                                                                                                                                                                                                                                                                                                                                                                              |
| GENERAL LOCATION Ridge Rd and I-30                                                                                                                                                                                                                                                                                                                                                            | 2200                                                                                                                                                                                                                                                                                                                                                                                                                                                                                                                                                         |
| ZONING, SITE PLAN AND PLATTING INFORMATION [PLEA                                                                                                                                                                                                                                                                                                                                              | SE PRINTI                                                                                                                                                                                                                                                                                                                                                                                                                                                                                                                                                    |
| CURRENT ZONING C                                                                                                                                                                                                                                                                                                                                                                              | CURRENT USE A-2                                                                                                                                                                                                                                                                                                                                                                                                                                                                                                                                              |
| PROPOSED ZONING C                                                                                                                                                                                                                                                                                                                                                                             | PROPOSED USE A-2                                                                                                                                                                                                                                                                                                                                                                                                                                                                                                                                             |
| ACREAGE 1 LOTS [CURRENT                                                                                                                                                                                                                                                                                                                                                                       |                                                                                                                                                                                                                                                                                                                                                                                                                                                                                                                                                              |
| RESULT IN THE DENIAL OF YOUR CASE.                                                                                                                                                                                                                                                                                                                                                            | THAT DUE TO THE PASSAGE OF <u>HB3167</u> THE CITY NO LONGER HAS FLEXIBILITY WITH STAFF'S COMMENTS BY THE DATE PROVIDED ON THE DEVELOPMENT CALENDAR WILL                                                                                                                                                                                                                                                                                                                                                                                                      |
| OWNER/APPLICANT/AGENT INFORMATION [PLEASE PRINT/CI                                                                                                                                                                                                                                                                                                                                            | HECK THE PRIMARY CONTACT/ORIGINAL SIGNATURES ARE REQUIRED]                                                                                                                                                                                                                                                                                                                                                                                                                                                                                                   |
| □ owner WKS Frosty Corp                                                                                                                                                                                                                                                                                                                                                                       | MAPPLICANT Linear Architecture IIC                                                                                                                                                                                                                                                                                                                                                                                                                                                                                                                           |
| CONTACT PERSON Roland C Spongberg                                                                                                                                                                                                                                                                                                                                                             | CONTACT PERSON MAY CONTENT                                                                                                                                                                                                                                                                                                                                                                                                                                                                                                                                   |
| ADDRESS 5856 Corporate Ave                                                                                                                                                                                                                                                                                                                                                                    | ADDRESS 4436 Harriest Hill Zd                                                                                                                                                                                                                                                                                                                                                                                                                                                                                                                                |
| Suite 200 CITY, STATE & ZIP Cypress CA 90630                                                                                                                                                                                                                                                                                                                                                  |                                                                                                                                                                                                                                                                                                                                                                                                                                                                                                                                                              |
| CITY, STATE & ZIP Cypress, CA 90630 PHONE 562-425-1402                                                                                                                                                                                                                                                                                                                                        | CITY, STATE & ZIP Dallas, TX 75244                                                                                                                                                                                                                                                                                                                                                                                                                                                                                                                           |
| F-MAIL jim.donati@clockworkgc.com                                                                                                                                                                                                                                                                                                                                                             | PHONE 2/4 3/7 9523                                                                                                                                                                                                                                                                                                                                                                                                                                                                                                                                           |
| NOTARY VERIFICATION [REQUIRED]  BEFORE ME, THE UNDERSIGNED AUTHORITY, ON THIS DAY PERSONALLY APPEARE STATED THE INFORMATION ON THIS APPLICATION TO BE TRUE AND CERTIFIED THE                                                                                                                                                                                                                  | De livier avanteque co                                                                                                                                                                                                                                                                                                                                                                                                                                                                                                                                       |
| 20 BY SIGNING THIS APPLICATION, LACE                                                                                                                                                                                                                                                                                                                                                          | LL INFORMATION SUBMITTED HEREIN IS TRUE AND CORRECT; AND THE APPLICATION FEE OF IS BEEN PAID TO THE CITY OF ROCKWALL ON THIS THE DAY OF THAT THE CITY OF ROCKWALL (I.E. "CITY") IS AUTHORIZED AND PERMITTED TO PROVIDE ALSO AUTHORIZED AND PERMITTED TO REPRODUCE ANY COPYRIGHTED INFORMATION CLATED OR IN RESPONSE TO A REQUEST FOR PUBLIC INFORMATION."                                                                                                                                                                                                    |
| GIVEN UNDER MY HAND AND SEAL OF OFFICE ON THIS THE DAY OF OWNER'S SIGNATURE                                                                                                                                                                                                                                                                                                                   | . 20                                                                                                                                                                                                                                                                                                                                                                                                                                                                                                                                                         |