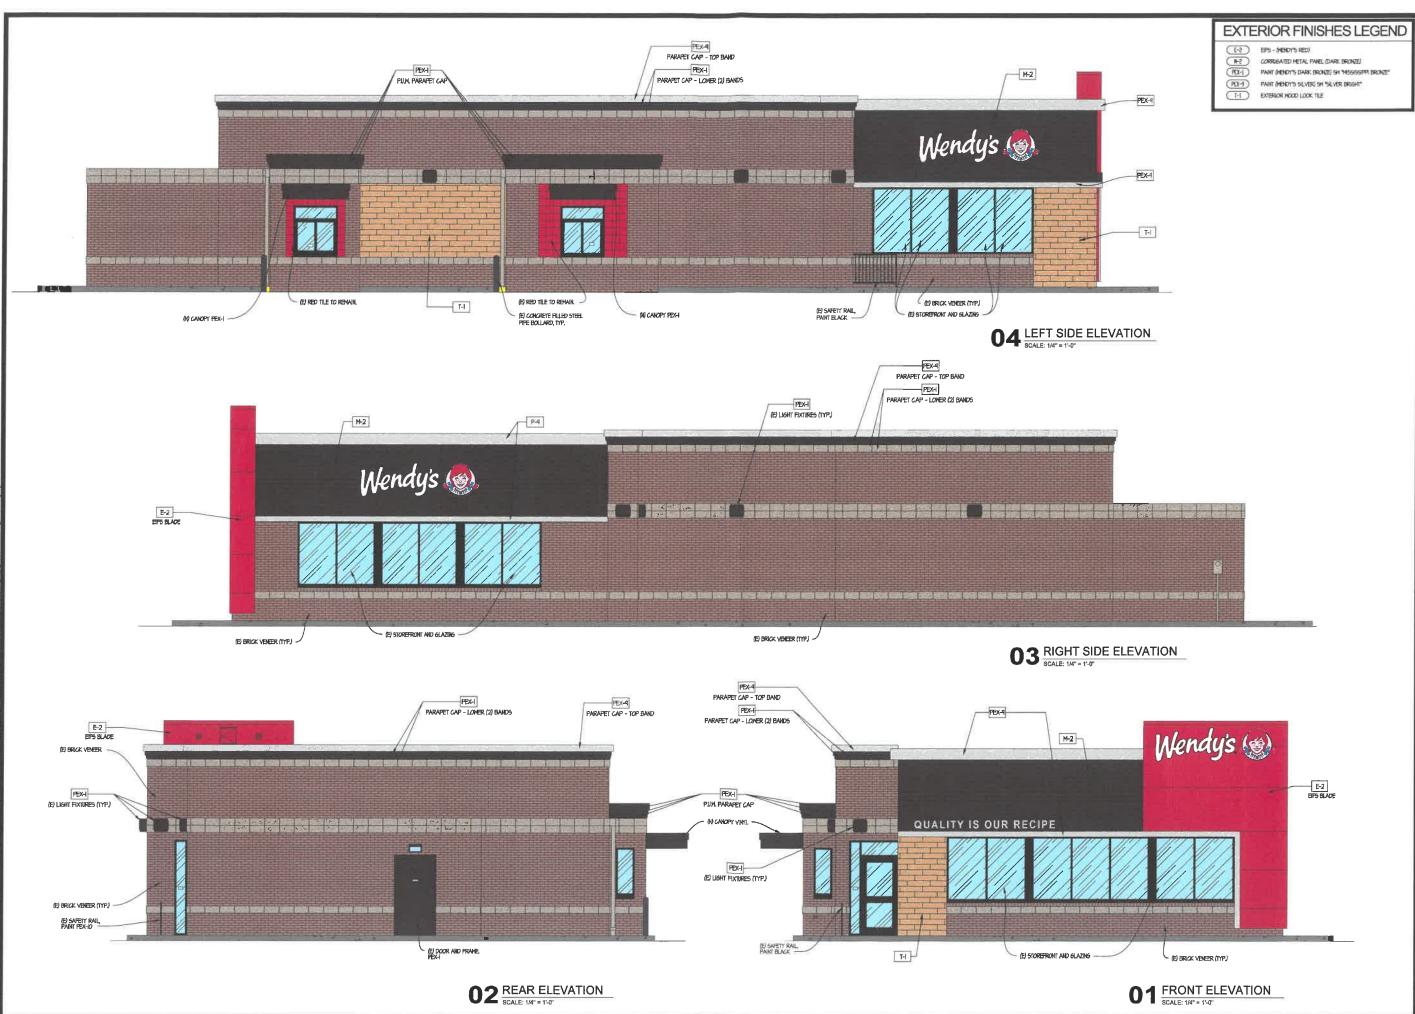

| SITE NUMBER: 02248
| BUILDING TYPE: CG3480
| ASSET TYPE: FREE STANDING |
| CLASSIFICATION: REFREST |
| OWNER: WKS |
| BASE VERSION: 2021 SPRING

UPGRADE CLASSIFICATION

PROJECT YEAR: 2022
DESIGN TYPE: (2.0) UM BRIGHT
DRAWING RELEASE: SPRING 2021

Linear Architecture LLC 4436 Harvest Hill Rd. Dallas, TX 75244 PHONE: 469-299-7056

856 CORPORATE AVE., STE. 20 CYPRESS, CA 90603 PHONE: (562) 309-4434

O JECT TYPE:

PE: CG3480 REFRESH

Nendy's.

| JE DATÉ: 01/31/2022  |
|----------------------|
| DJECT NUMBER: 21-XXX |
| AWH BY:              |
|                      |

SEAL TRED AR 1 1 2295 O1/28/2022 O1/28/2022

EXTERIOR ELEVATIONS

SHEET MUMBER

**A2.1**