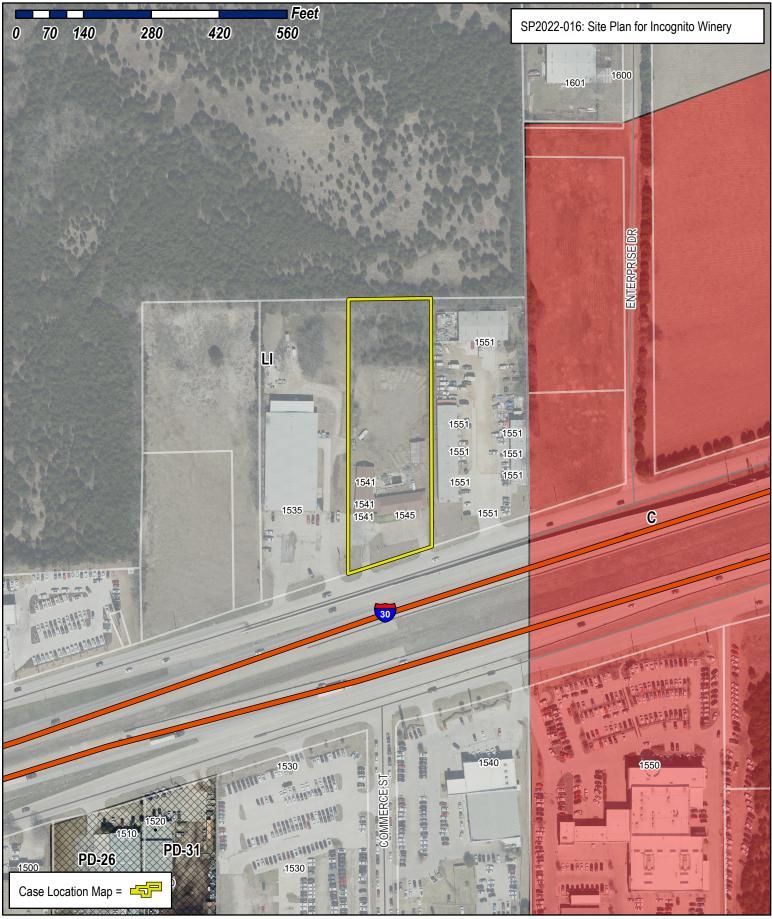

## City of Rockwall

Planning & Zoning Department 385 S. Goliad Street Rockwall, Texas 75032 (P): (972) 771-7745 (W): www.rockwall.com The City of Rockwall GIS maps are continually under development and therefore subject to change without notice. While we endeavor to provide timely and accurate information, we make no guarantees. The City of Rockwall makes no warranty, express or implied, including warranties of merchantability and fitness for a particular purpose. Use of the information is the sole responsibility of the user.