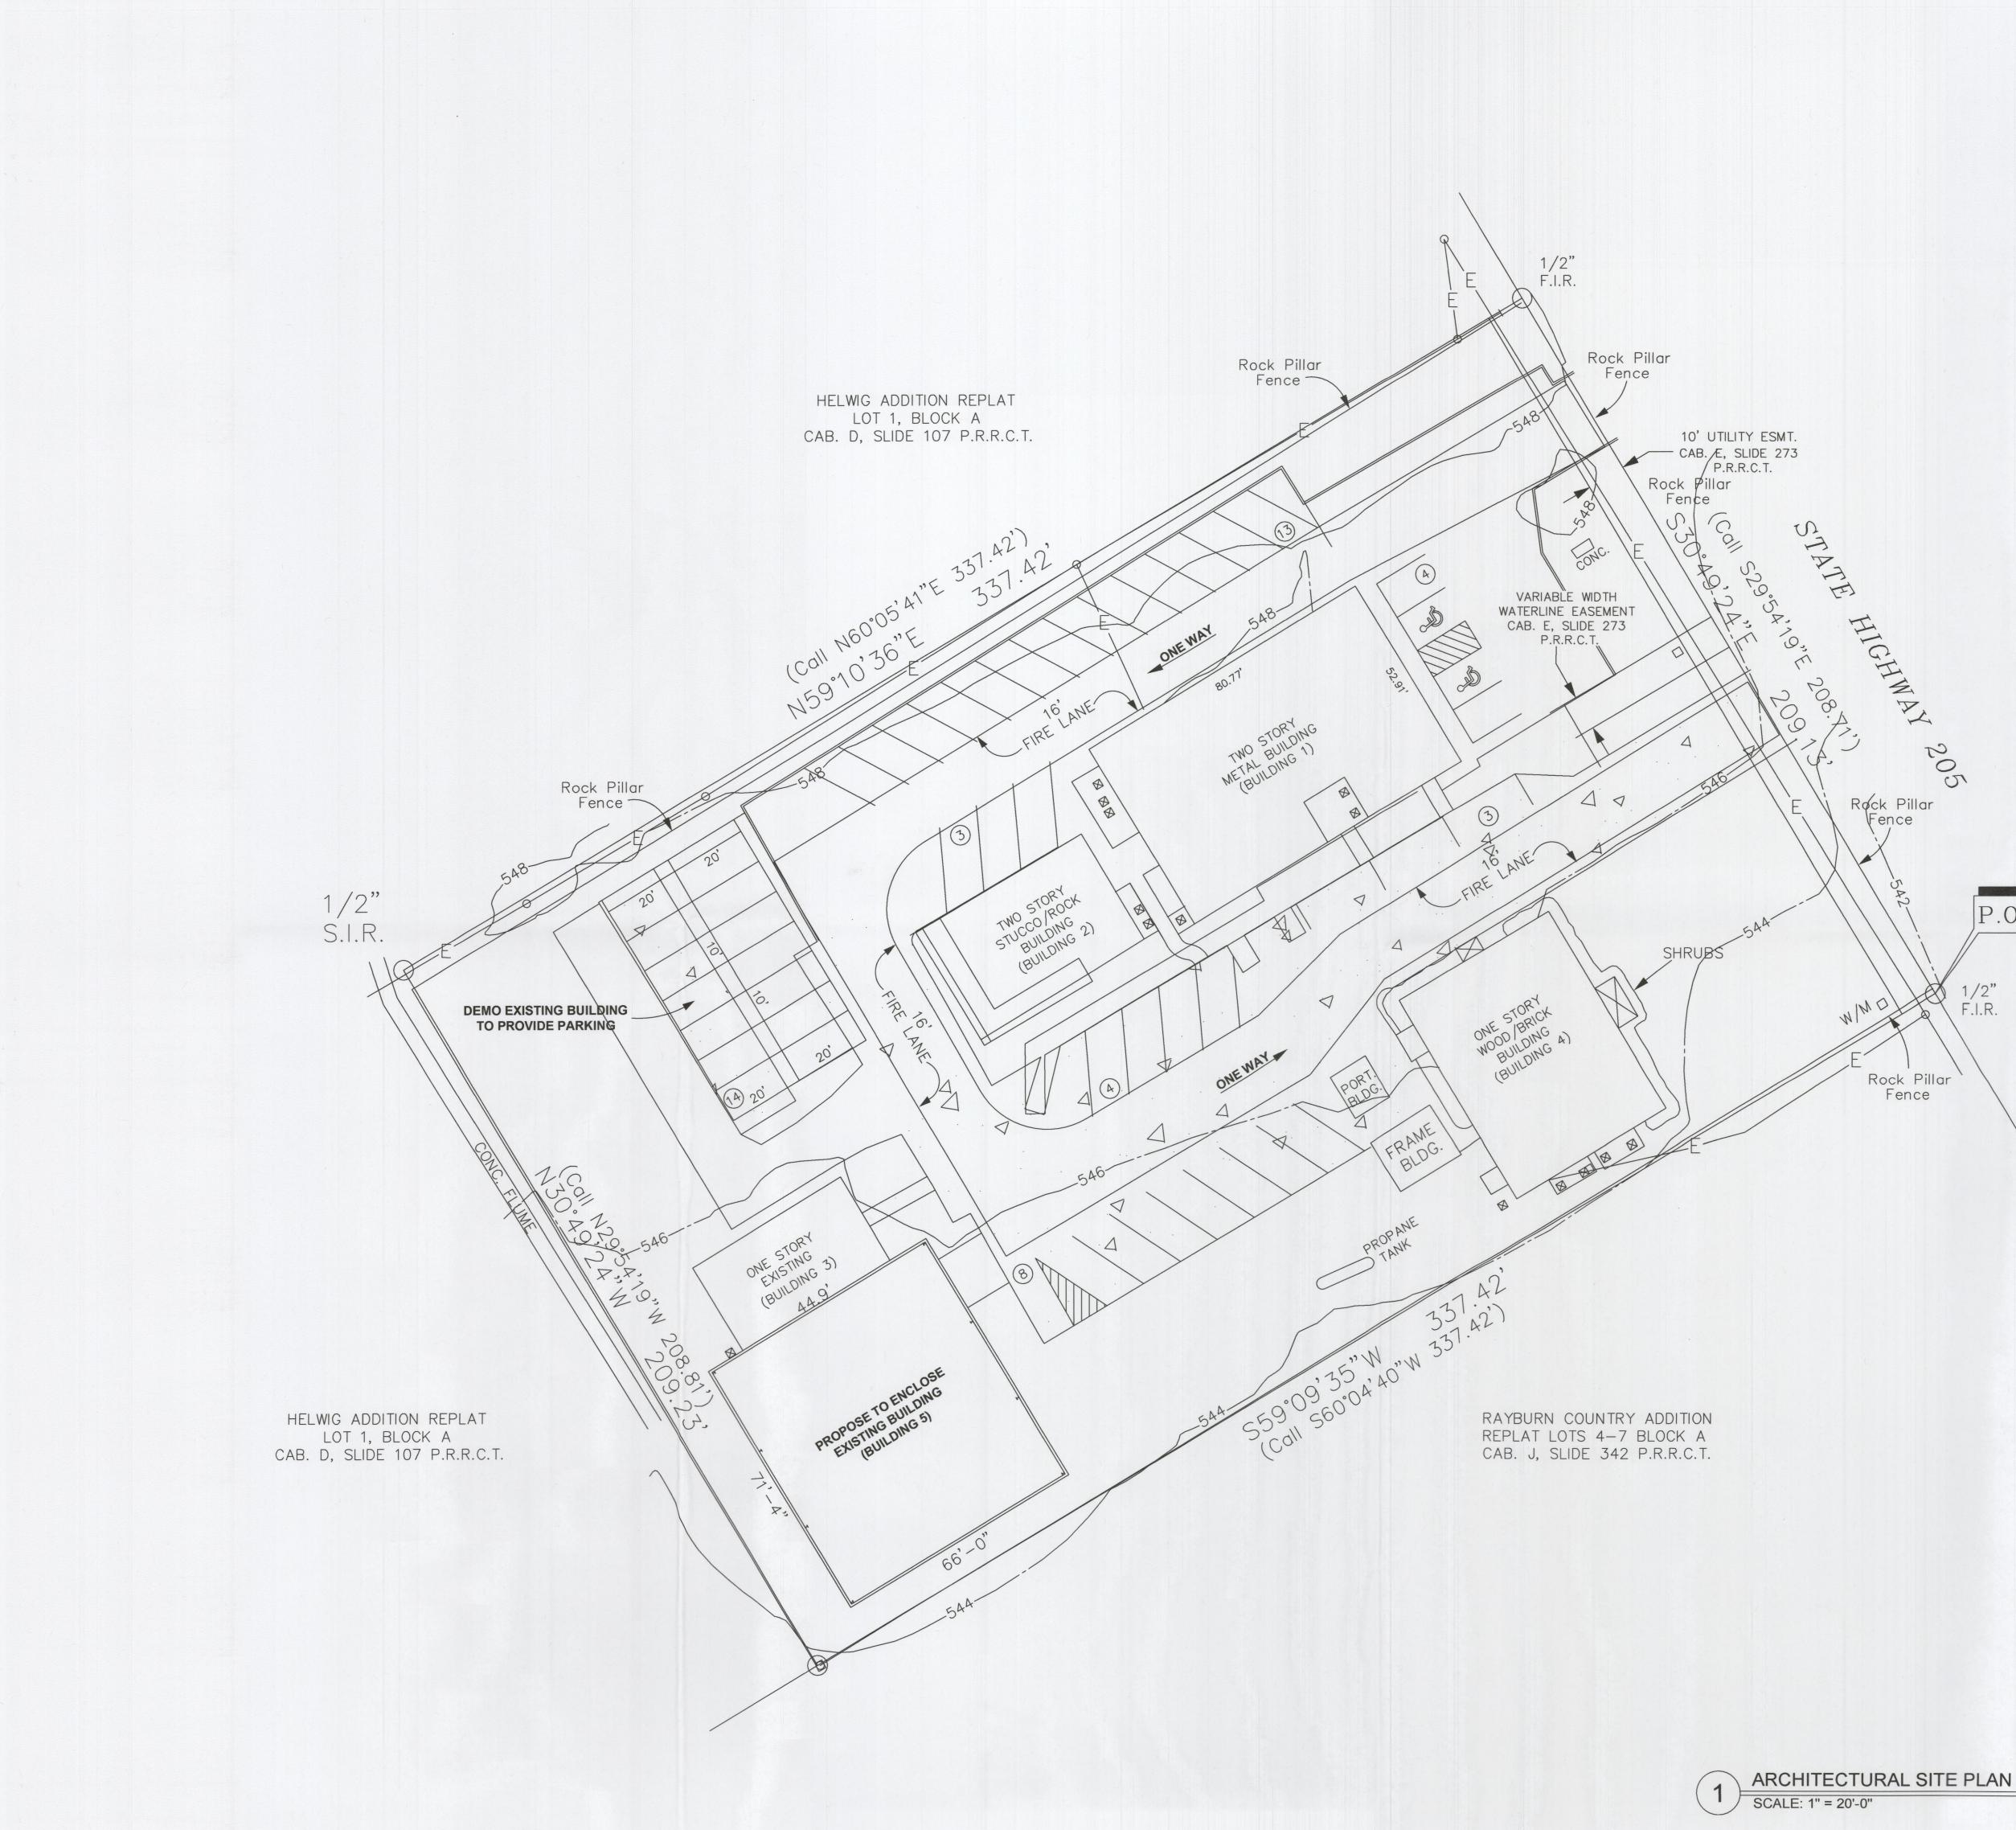

### LOT 1, BLOCK "A" ESTEP SUBDIVISION CAB. E, SLIDE 273 P.R.R.C.T.

#### Field Notes

Being all that certain lot, tract or parcel of land in the William H. Barns Survey, A-26, and being all of Lot 1, Block "A", of the Estep Subdivision to the City of Rockwall as shown by plat recorded in Cabinet E, Slide 273 of the Plat Records of Rockwall County, Texas and being more particulary described as follows;

Beginning at a found 1/2" iron rod for the east corner of this tract and being in the southwest R.O.W. of State Highway 205 and also being the east corner of the above mentioned Lot 1;

THENCE S59°09'35"W 337.42 feet to a point in a rock pillar for the south corner of this tract and also being the south corner of the above mentioned Lot 1:

THENCE N30°49'24"W 209.23 feet to a set 1/2" iron rod for the west corner of this tract and also being the west corner of the above mentioned Lot 1;

THENCE N59°10'36"E 337.42 feet to a found 1/2" iron rod for the north corner of this tract located in the southwest R.O.W. of State Highway 205 and also being the north corner of the above mentioned Lot 1;

THENCE S30°49'24"E 209.13 feet along said R.O.W. to the point of beginning and containing 1.62 acres of land.

| PARKING                    | TABLE                |
|----------------------------|----------------------|
| TOTAL OFFICE S.F./PARKING  | 6,179 S.F./300 = 21  |
| TOTAL MFG. S.F./PARKING    | 10,085 S.F./500 = 21 |
| TOTAL STORAGE S.F./PARKING | 4,705 S.F./1000 = 5  |
| TOTAL PARKING REQUIRED     | 47 SPACES            |
| TOTAL PARKING PROVIDED     | 49 SPACES            |