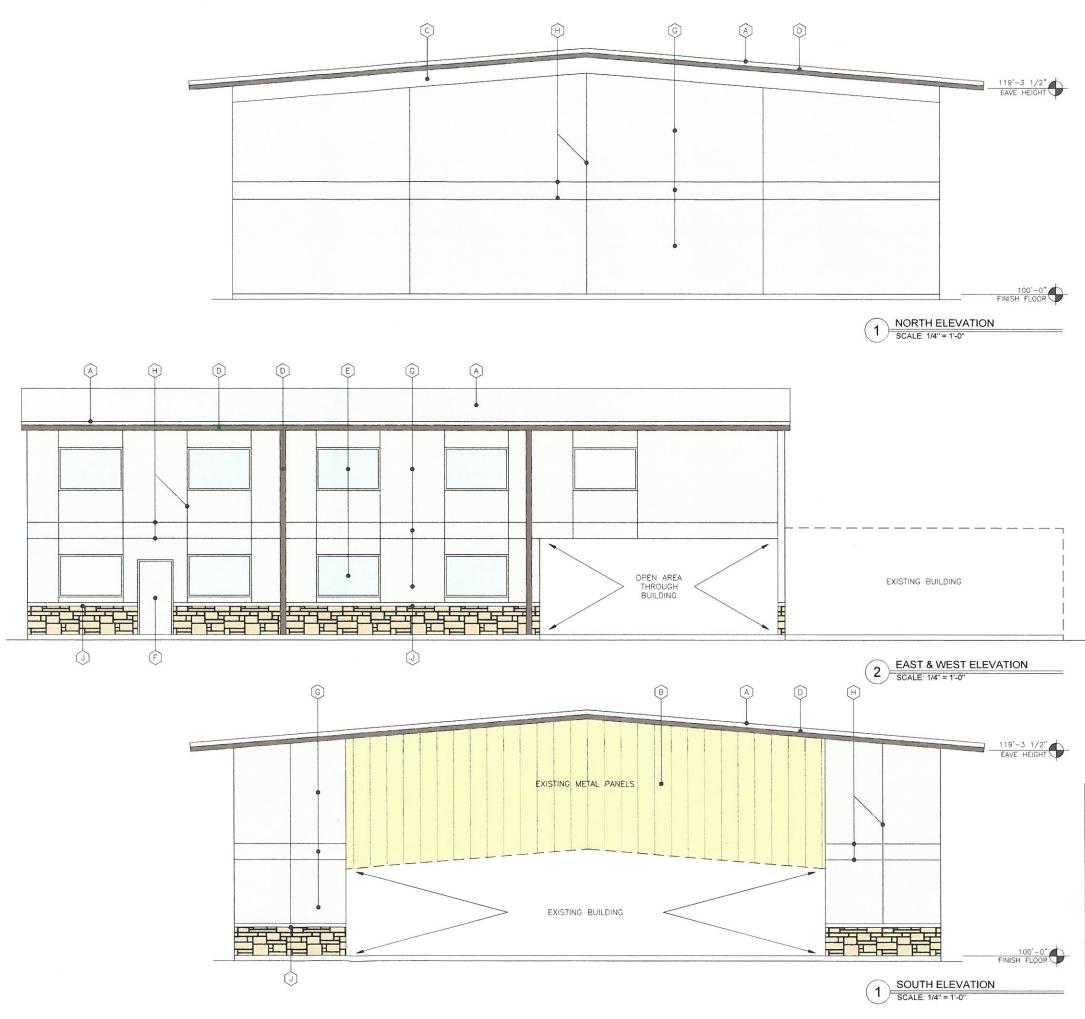

Director of Planning & Zoning

P.O.B. 1/2" F.I.R.

|         | EXTERIOR FINISH SCHEDULE                                                              |
|---------|---------------------------------------------------------------------------------------|
| A EX    | ISTING METAL ROOFING                                                                  |
| BEX     | ISTING METAL WALL PANELS                                                              |
| C EX    | ISTING FASCIA ELEMENT                                                                 |
|         | EFINISHED GUTTER, DOWNSPOUTS, OR TRIM<br>DLOR: SELECTED BY OWNER TO MATCH EXISTING    |
| Ē 4     | -0"X6'-0" STOREFRONT METAL WINDOWS, TYP.                                              |
| F cc    | TERIOR HOLLOW METAL DOOR & FRAME, PAINT.<br>DLOR: SELECTED BY OWNER TO MATCH EXISTING |
| G ST CC | UCCO - 3-PART W/ EIFS FINISH<br>DLDR - TO MATCH EXISTING                              |
| H st    | UCCO CONTROL JOINTS                                                                   |
| J st    | ONE TO MATCH EXISTING BUILDING                                                        |

#### EXTERIOR ELEVATIONS

| TE:     | s             | HEET NO: |
|---------|---------------|----------|
|         | MAR 2022      |          |
| OJECT N | 0:<br>2022029 | A 60     |
| AWN BY: |               | A50      |
| ECKED B | Y:            |          |