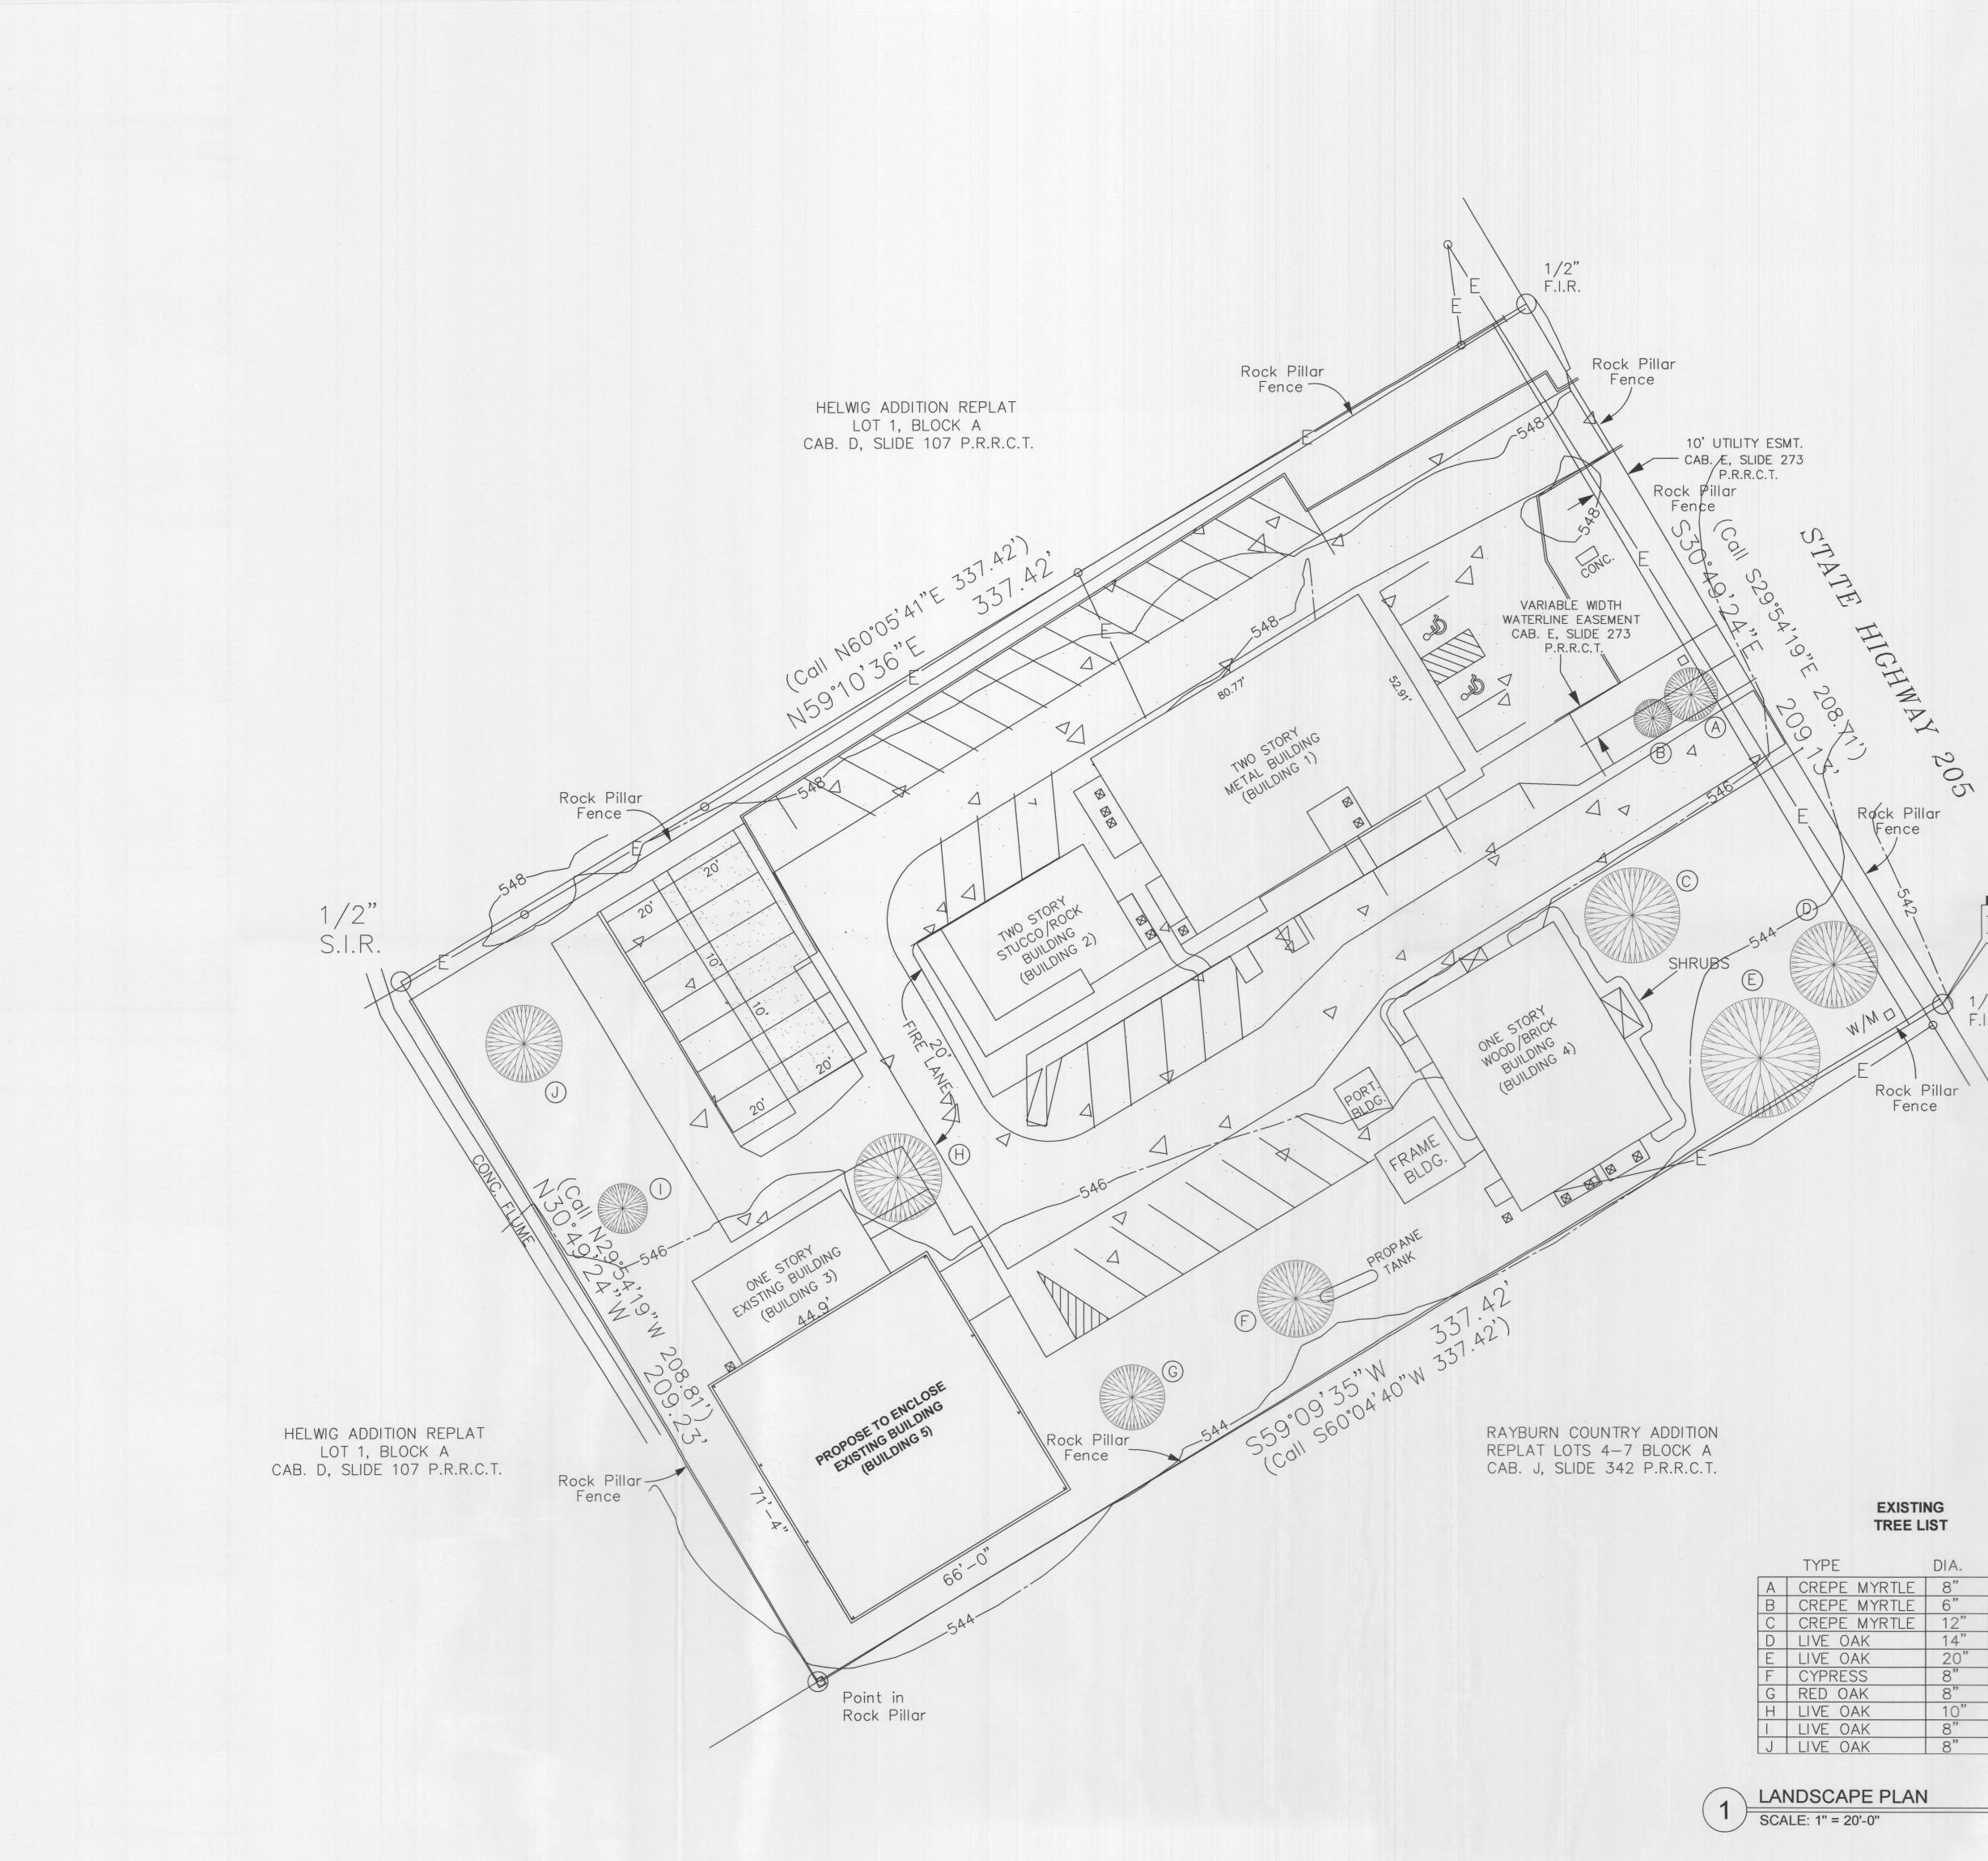

### LOT 1, BLOCK "A" ESTEP SUBDIVISION CAB. E, SLIDE 273 P.R.R.C.T.

#### Field Notes

Being all that certain lot, tract or parcel of land in the William H. Barns Survey, A-26, and being all of Lot 1, Block "A", of the Estep Subdivision to the City of Rockwall as shown by plat recorded in Cabinet E, Slide 273 of the Plat Records of Rockwall County, Texas and being more particulary described as follows;

Beginning at a found 1/2" iron rod for the east corner of this tract and being in the southwest R.O.W. of State Highway 205 and also being the east corner of the above mentioned Lot 1;

THENCE S59°09'35"W 337.42 feet to a point in a rock pillar for the south corner of this tract and also being the south corner of the above mentioned Lot 1:

THENCE N30°49'24"W 209.23 feet to a set 1/2" iron rod for the west corner of this tract and also being the west corner of the above mentioned Lot 1;

THENCE N59°10'36"E 337.42 feet to a found 1/2" iron rod for the north corner of this tract located in the southwest R.O.W. of State Highway 205 and also being the north corner of the above mentioned Lot 1;

THENCE S30°49'24"E 209.13 feet along said R.O.W. to the point of beginning and containing 1.62 acres of land.

| PARKING                    | TABLE                |
|----------------------------|----------------------|
| TOTAL OFFICE S.F./PARKING  | 6,179 S.F./300 = 21  |
| TOTAL MFG. S.F./PARKING    | 10,085 S.F./500 = 21 |
| TOTAL STORAGE S.F./PARKING | 4,705 S.F./1000 = 5  |
| TOTAL PARKING REQUIRED     | 47 SPACES            |
| TOTAL PARKING PROVIDED     | 49 SPACES            |

# JFACTURING FACILITIES ENCLOSED EXISTING METAL BUILDING #5 FUJI CERAMICS oliad (SH. 205) , Texas 75032 Goliad (SH. Rockwall, 2685 S. MANL

| DIA.     | SPREAD            |
|----------|-------------------|
| 8"       | 13'               |
| 8"<br>6" | 10'               |
| 12"      | 25'<br>25'<br>30' |
| 14"      | 25'               |
| 20"      | 30'               |
| 8"       | 16'               |
| 8"       | G                 |
| 10"      | G<br>25'          |
| 8"       | 12'               |
| 8"       | 20'               |
|          |                   |