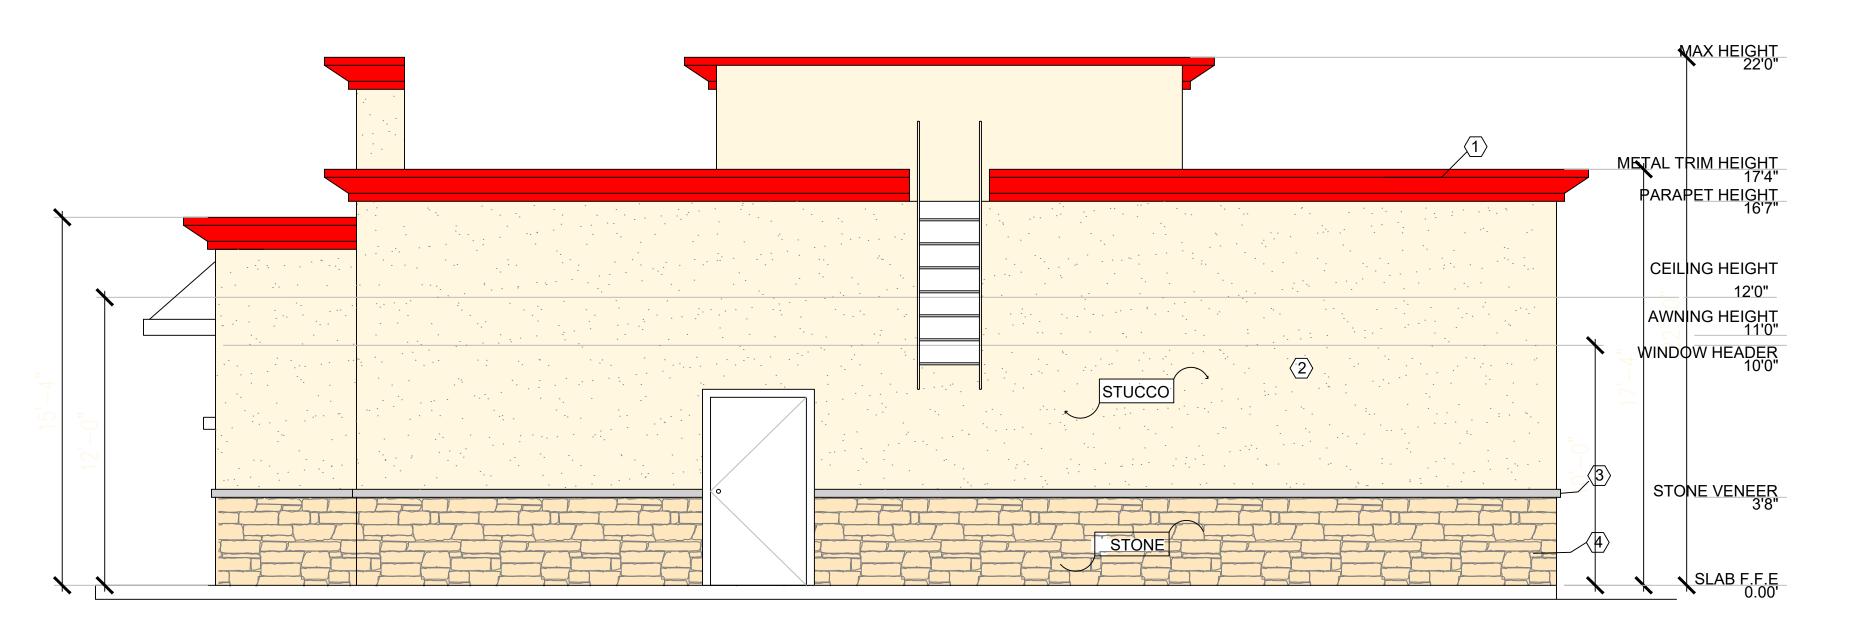

**EXTERIOR STONE** 

PRO-FIT LEDGESTONE

REAR ELEVATION (NORTH) SCALE: 1/4"=1'-0"

● CREATIVODESIGNS ● 602 SRL THORNTON FWY SUITE B DALLAS, TEXAS 75203 SCOPE OF WORK:

214.884.8168 214.886.2866

cs@creativodesignsusa.com