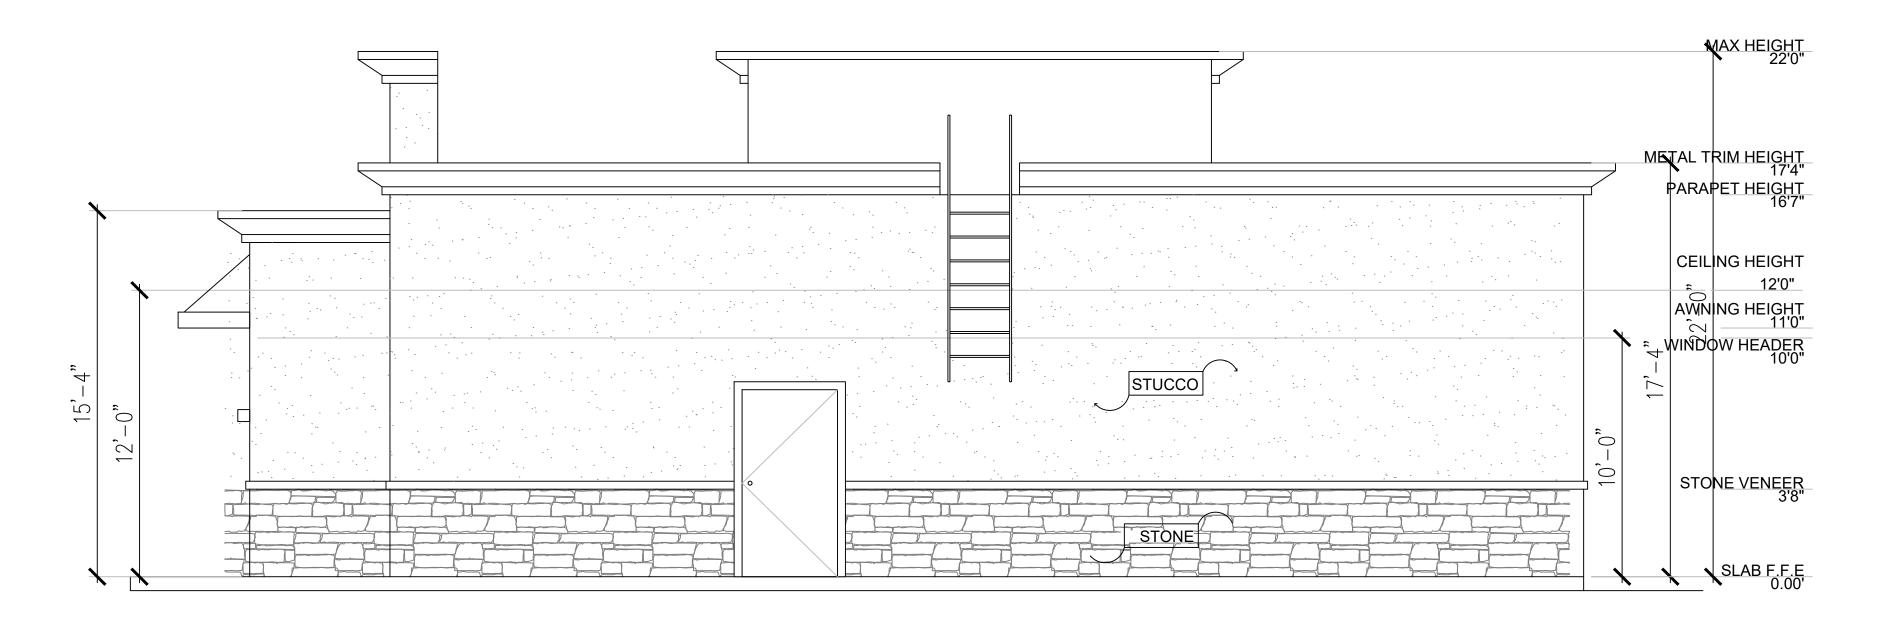

## RIGHT ELEVATION (EAST) SCALE: 1/4"=1'-0"

LEFT ELEVATION (WEST) SCALE: 1/4"=1'-0"

● CREATIVODESIGNS ● ADDRESS: 602 SRL THORNTON FWY SUITE B DALLAS, TEXAS 75203

214.884.8168 214.886.2866 cs@creativodesignsusa.com

### 726 I-30 FRONTAGE ROAD ROCKWALL TX. 75087

SCOPE OF WORK:

| 1/4"=1'-0" |
|------------|
| 02/11/2022 |
| 3,956      |
|            |

DRAWING No. DRAWN: EACB

RIGHT ELEVATION (EAST) SCALE: 1/4"=1'-0"

LEFT ELEVATION (WEST) SCALE: 1/4"=1'-0"