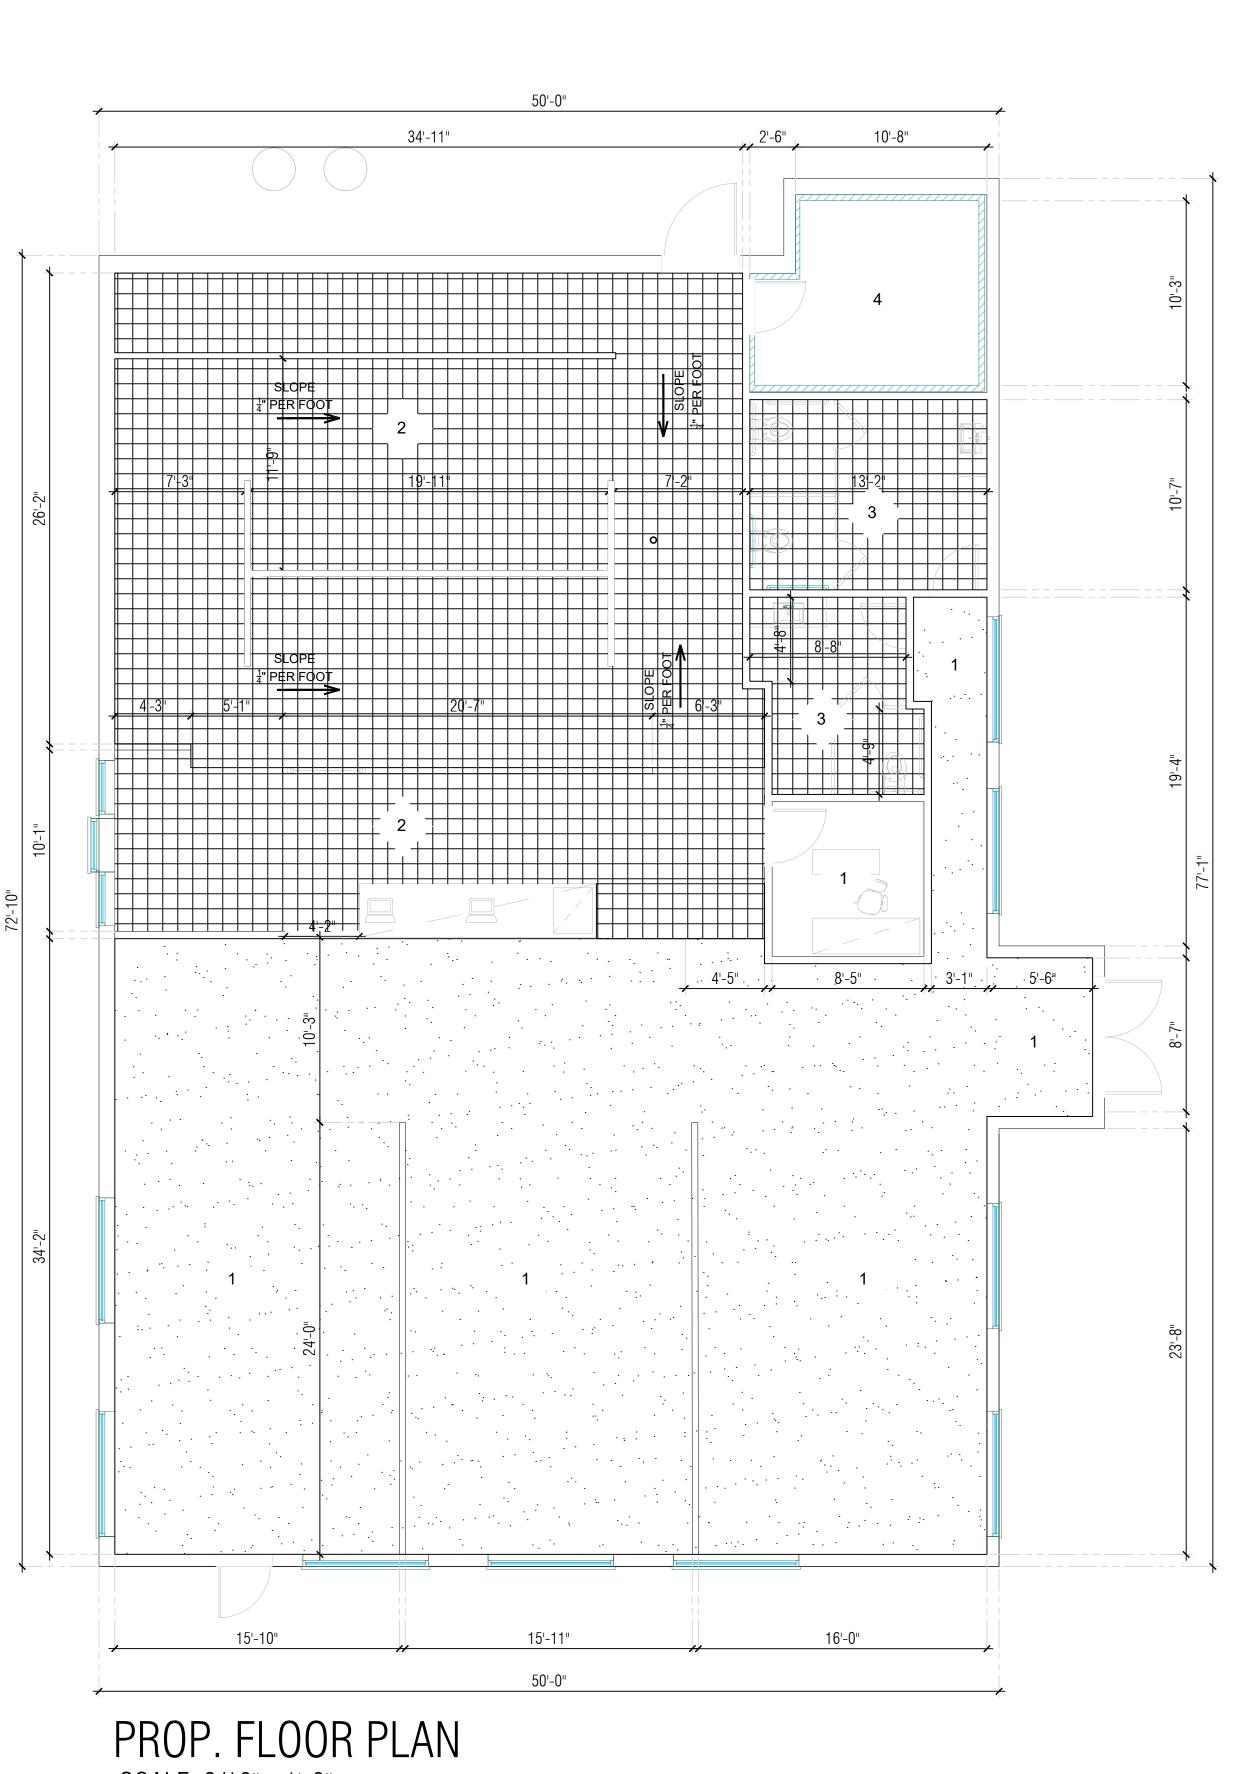

(NO WASHABLE PLATES WILL

BE USE, ONLY DISPOSABLE

FOAM PLATES/CONTAINERS).

33 48X24" RACK

34 36X24" RACK

35 24X24" STAINLESS STEEL WALL MOUNTED SHELVES

| ROOM FINISH LEGEND      |                         |   |                  |                      |               |
|-------------------------|-------------------------|---|------------------|----------------------|---------------|
| ROOMS                   | FLOORS                  | # | BASE             | WALLS                | CEILINGS      |
| DINING AREA             | CONCRETE<br>(W/SEALANT) | 1 | RUBBER COVE BASE | PAINTED GYP. BOARD   | CEILING TILES |
| KITCHEN/SERVICE<br>AREA | 6X6 "QUARRY<br>TILE     | 2 | TILE COVE BASE   | STAINLESS STEEL      | VINYL CLADDED |
| RESTROOM                | 6X6 "QUARRY<br>TILE     | 3 | TILE COVE BASE   | STAINLESS STEEL      | CEILING TILES |
| WALKING<br>COOLER       | CONCRTETE               | 4 |                  | CUSTOM WALL<br>PANEL | GYP. CEILING  |

| SCALE: | 3/16"=1'-0"  |
|--------|--------------|
| DATE:  | 02/11/2022   |
| SQ FT: | 3,956        |
| TYPE:  | FINISH FLOOR |

DRAWING No. EACB