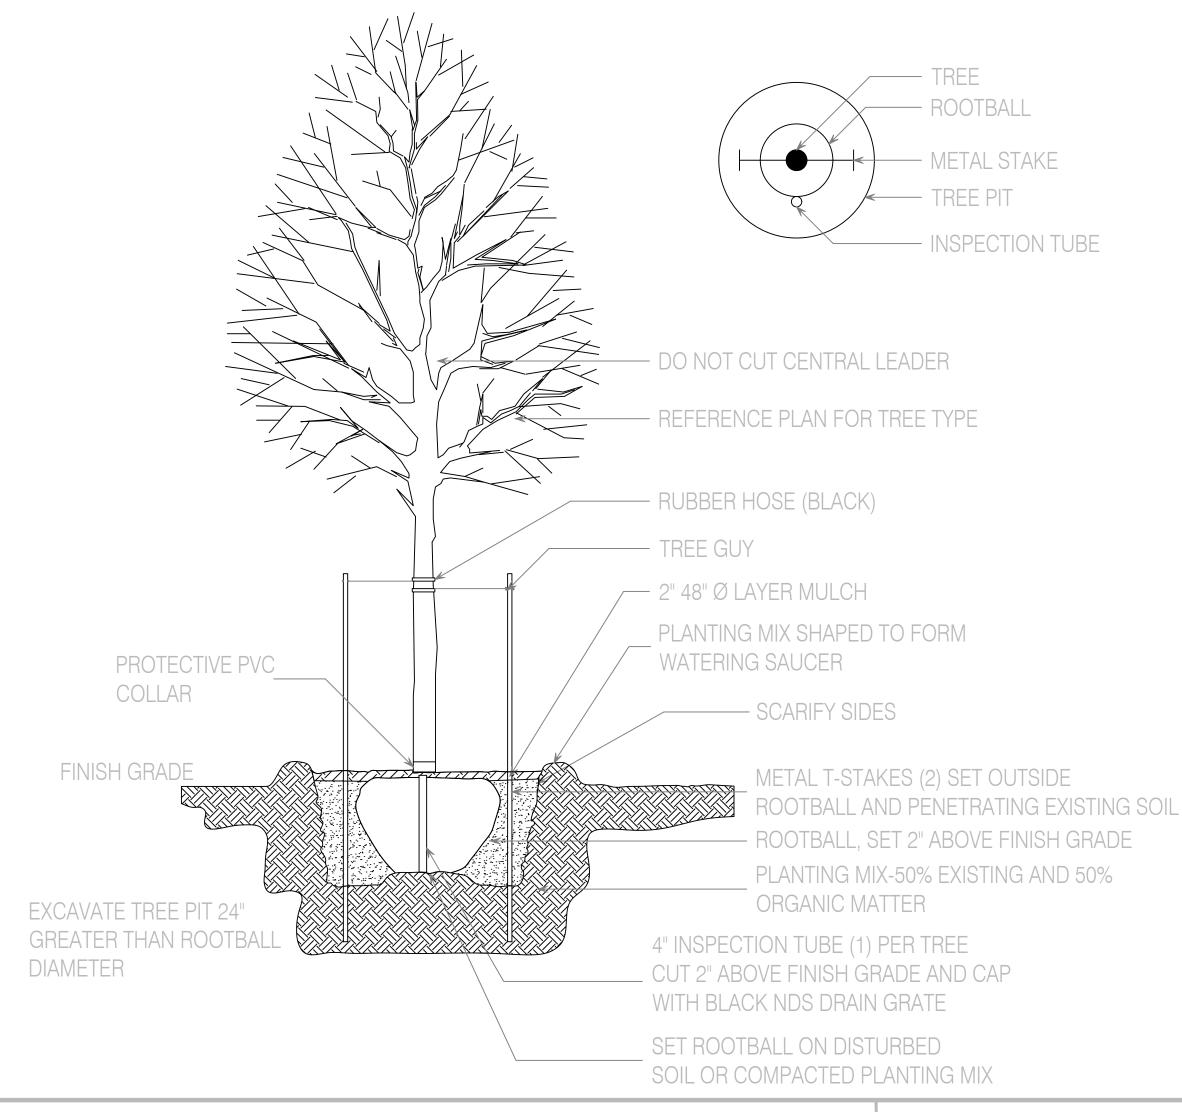

DRAWING No. SITE PLAN | DRAWN: EACB

|           | ELEMENT                                            | QTY.       |
|-----------|----------------------------------------------------|------------|
|           | EXISTING ACCENT TREE, 8 FT TALL                    | 2          |
| 6 - 19 mg | EXISTING CANOPY TREE, 10 FT DRIP LINE              | 7          |
|           | EXISTING CONTINUOUS 10FT L, 2FT D, 2 FT TALL SHRUB | 14         |
|           | GRASS COVERED GROUND SURFACE                       | 100 % COV. |

| SCALE: | 1 TO 20    |
|--------|------------|
| DATE:  | 02/11/2022 |
| SQ FT: | 3,956      |
| TYPE:  | LANDSCAPE  |

| 0 | DRAWING | No. |      |
|---|---------|-----|------|
| 2 | 1A      | OF  | 12   |
| E | DRAWN:  |     | EACB |