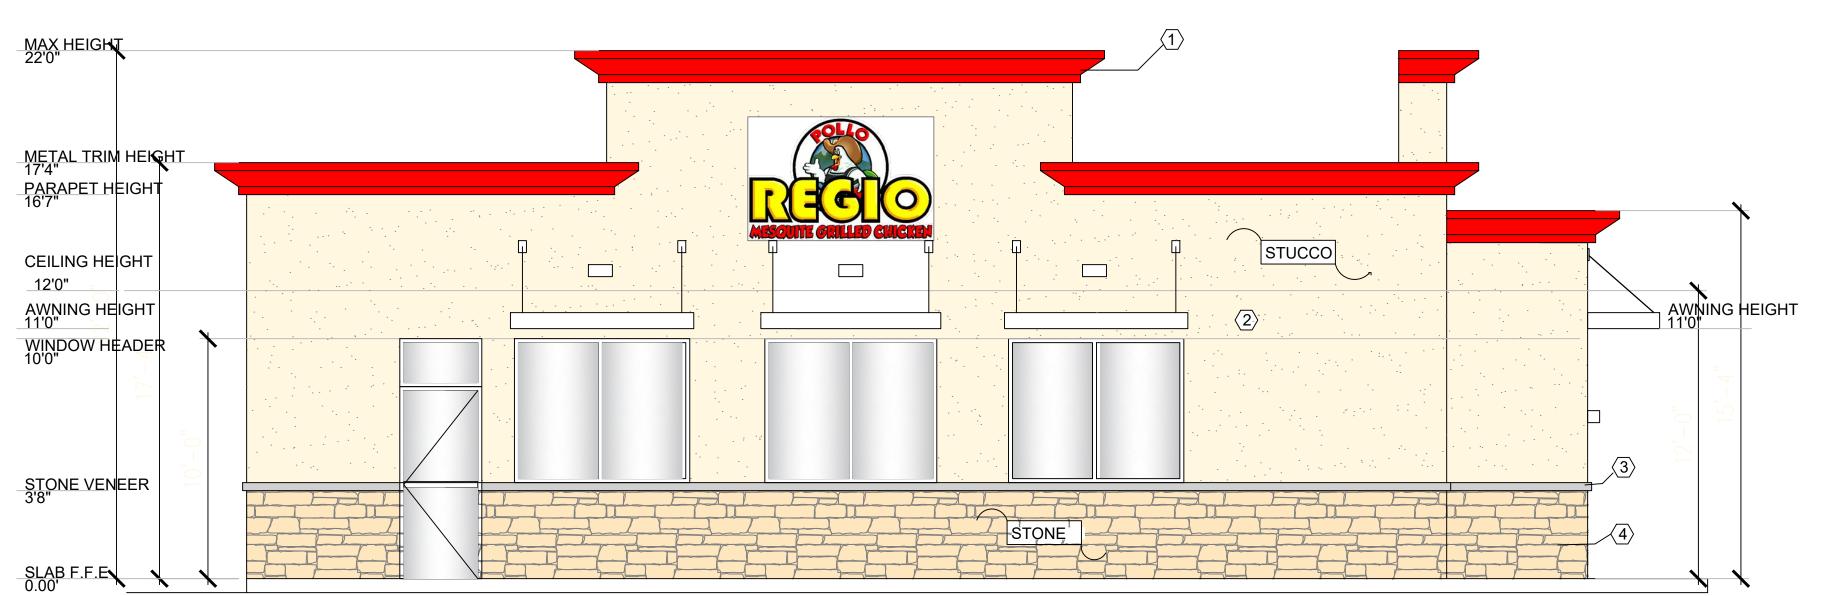

EXTERIOR TRIM AROUND BUILDING SW 6868 REAL RED

SW 6868 REAL RED Sherwin-Williams Color sR = 200.663 sG = 66.999 sB = 73.620 #C9474E

SW 6126 NAVAJO WHITE Sherwin-Williams Color

sR = 233.166 sG = 222.635 sB = 200.668

#E9DFC9

FRONT ELEVATION (SOUTH) SCALE: 1/4"=1'-0"

EXTERIOR WALLS (ABOVE STUCCO BAND/STONE OR GRAY PAINT),

OUTSIDE TRIM MOLDINGS, SW

7017 DORIAN GRAY

6126 NAVAJO WHITE

SW 7017 DORIAN GRAY Sherwin-Williams Color sR = 172.588 sG = 169.664 sB = 161.194