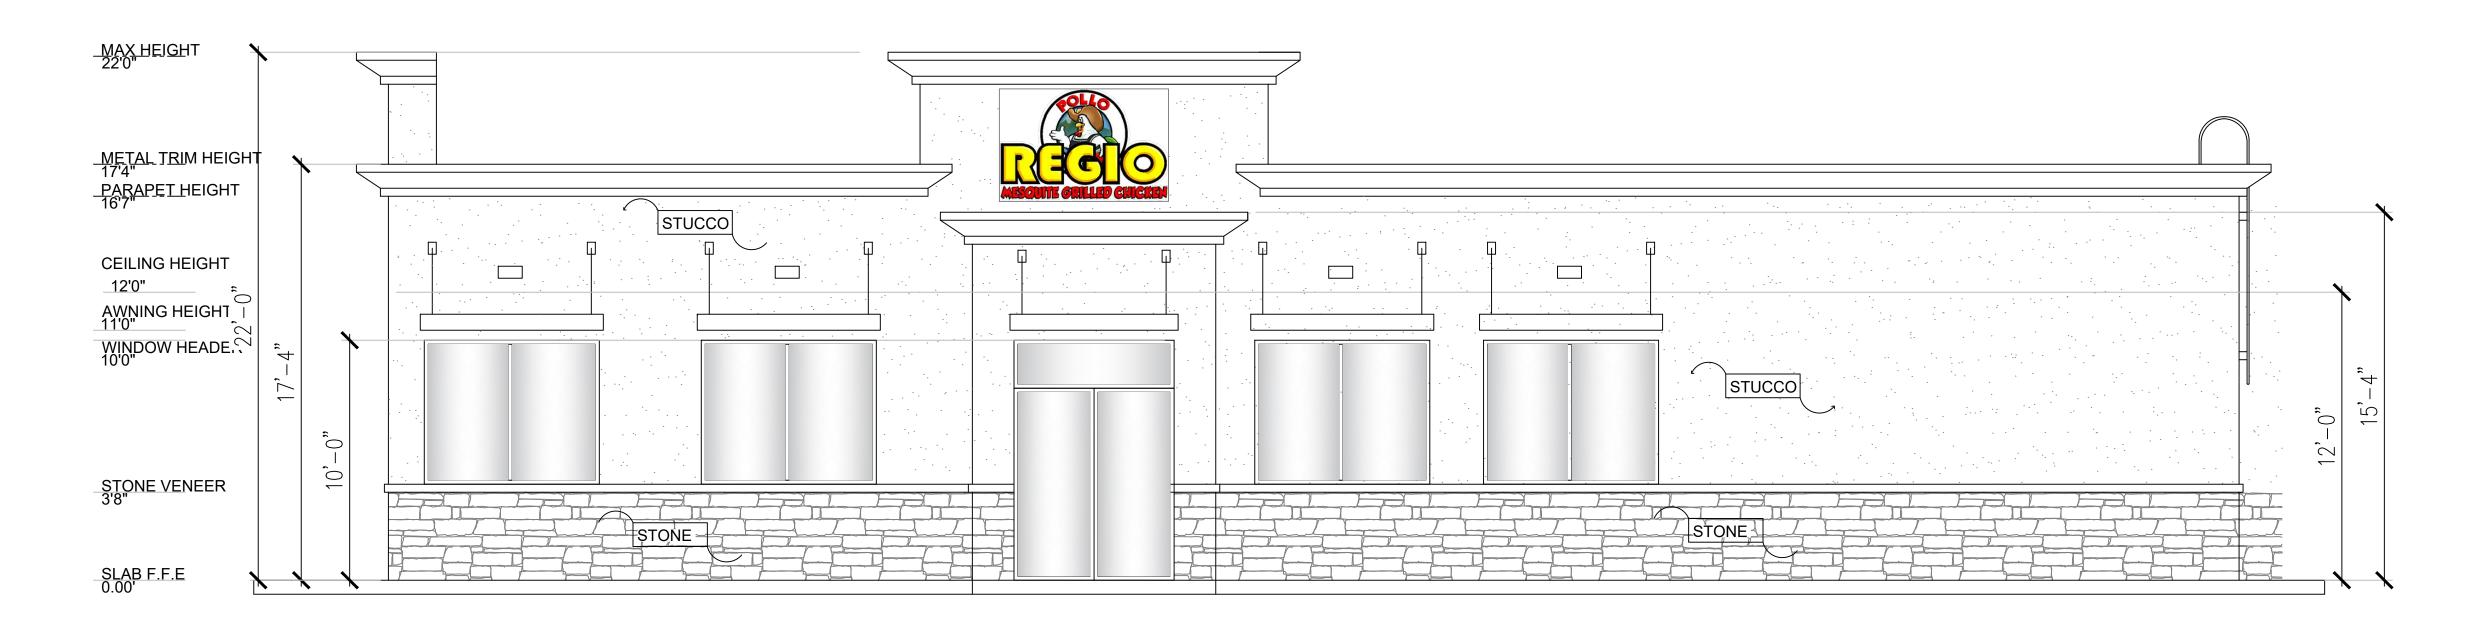

## RIGHT ELEVATION (EAST) SCALE: 1/4"=1'-0"

LEFT ELEVATION (WEST) SCALE: 1/4"=1'-0"

● CREATIVODESIGNS ● ADDRESS: 602 SRL THORNTON FWY SUITE B DALLAS, TEXAS 75203

214.884.8168 214.886.2866 cs@creativodesignsusa.com

### 726 I-30 FRONTAGE ROAD ROCKWALL TX. 75087

SCOPE OF WORK:

| 1/4"=1'-0" |
|------------|
| 02/11/2022 |
| 3,956      |
|            |

DRAWING No. DRAWN: EACB

RIGHT ELEVATION (EAST) SCALE: 1/4"=1'-0"

LEFT ELEVATION (WEST) SCALE: 1/4"=1'-0"