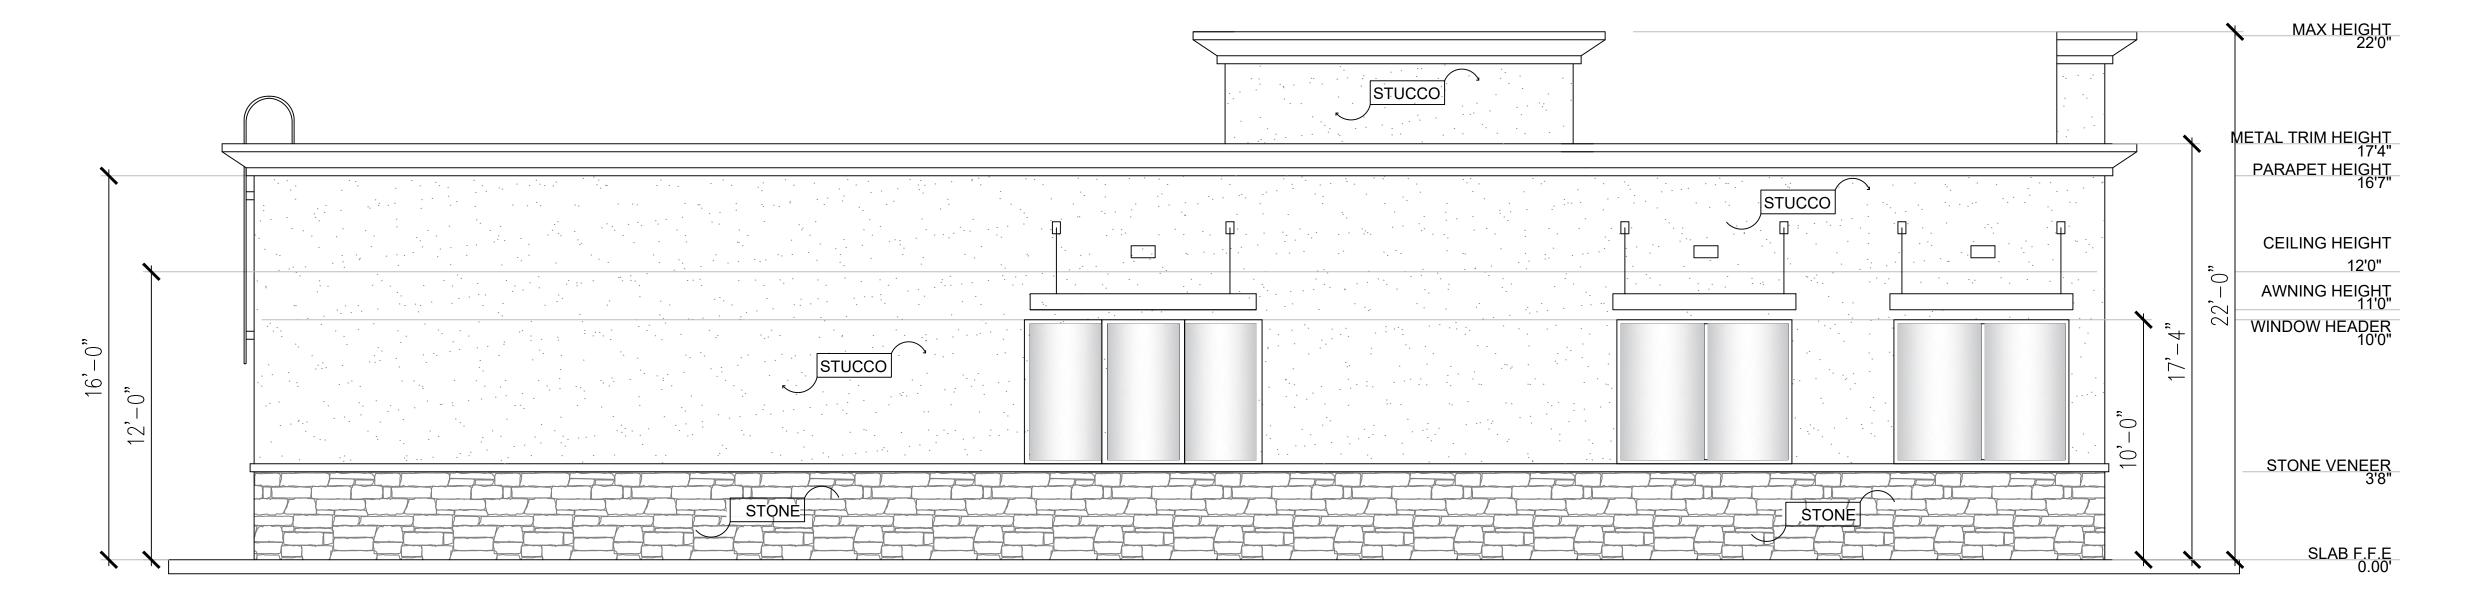

## RIGHT ELEVATION (EAST) SCALE: 1/4"=1'-0"

LEFT ELEVATION (WEST) SCALE: 1/4"=1'-0"

● CREATIVODESIGNS ● ADDRESS: 602 SRL THORNTON FWY SUITE B DALLAS, TEXAS 75203

214.884.8168 214.886.2866 cs@creativodesignsusa.com

### 726 I-30 FRONTAGE ROAD ROCKWALL TX. 75087

SCOPE OF WORK:

| 1/4"=1'-0" |
|------------|
| 02/11/2022 |
| 3,956      |
|            |

DRAWING No. DRAWN: EACB

RIGHT ELEVATION (EAST) SCALE: 1/4"=1'-0"

LEFT ELEVATION (WEST) SCALE: 1/4"=1'-0"