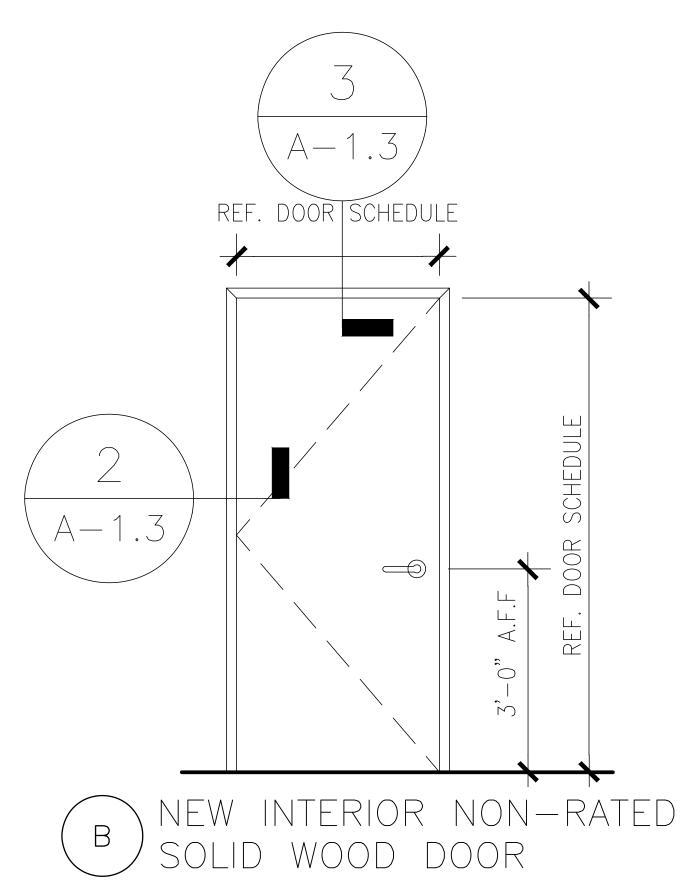

• WALL STUDS SPACING @ 24" D.C.

• USE #6 X 7/16" SHARP POINT SCREWS FOR ALL CONNECTION

NEW INTERIOR NON-RATED
SOLID WOOD DOOR

A - 1.3

REF. DOOR SCHEDULE

— CONCRETE ATTACHMENT •1/2″Ø HILTI KWIK BOLT II WITH WASHER (OR APPROVED EQUAL)