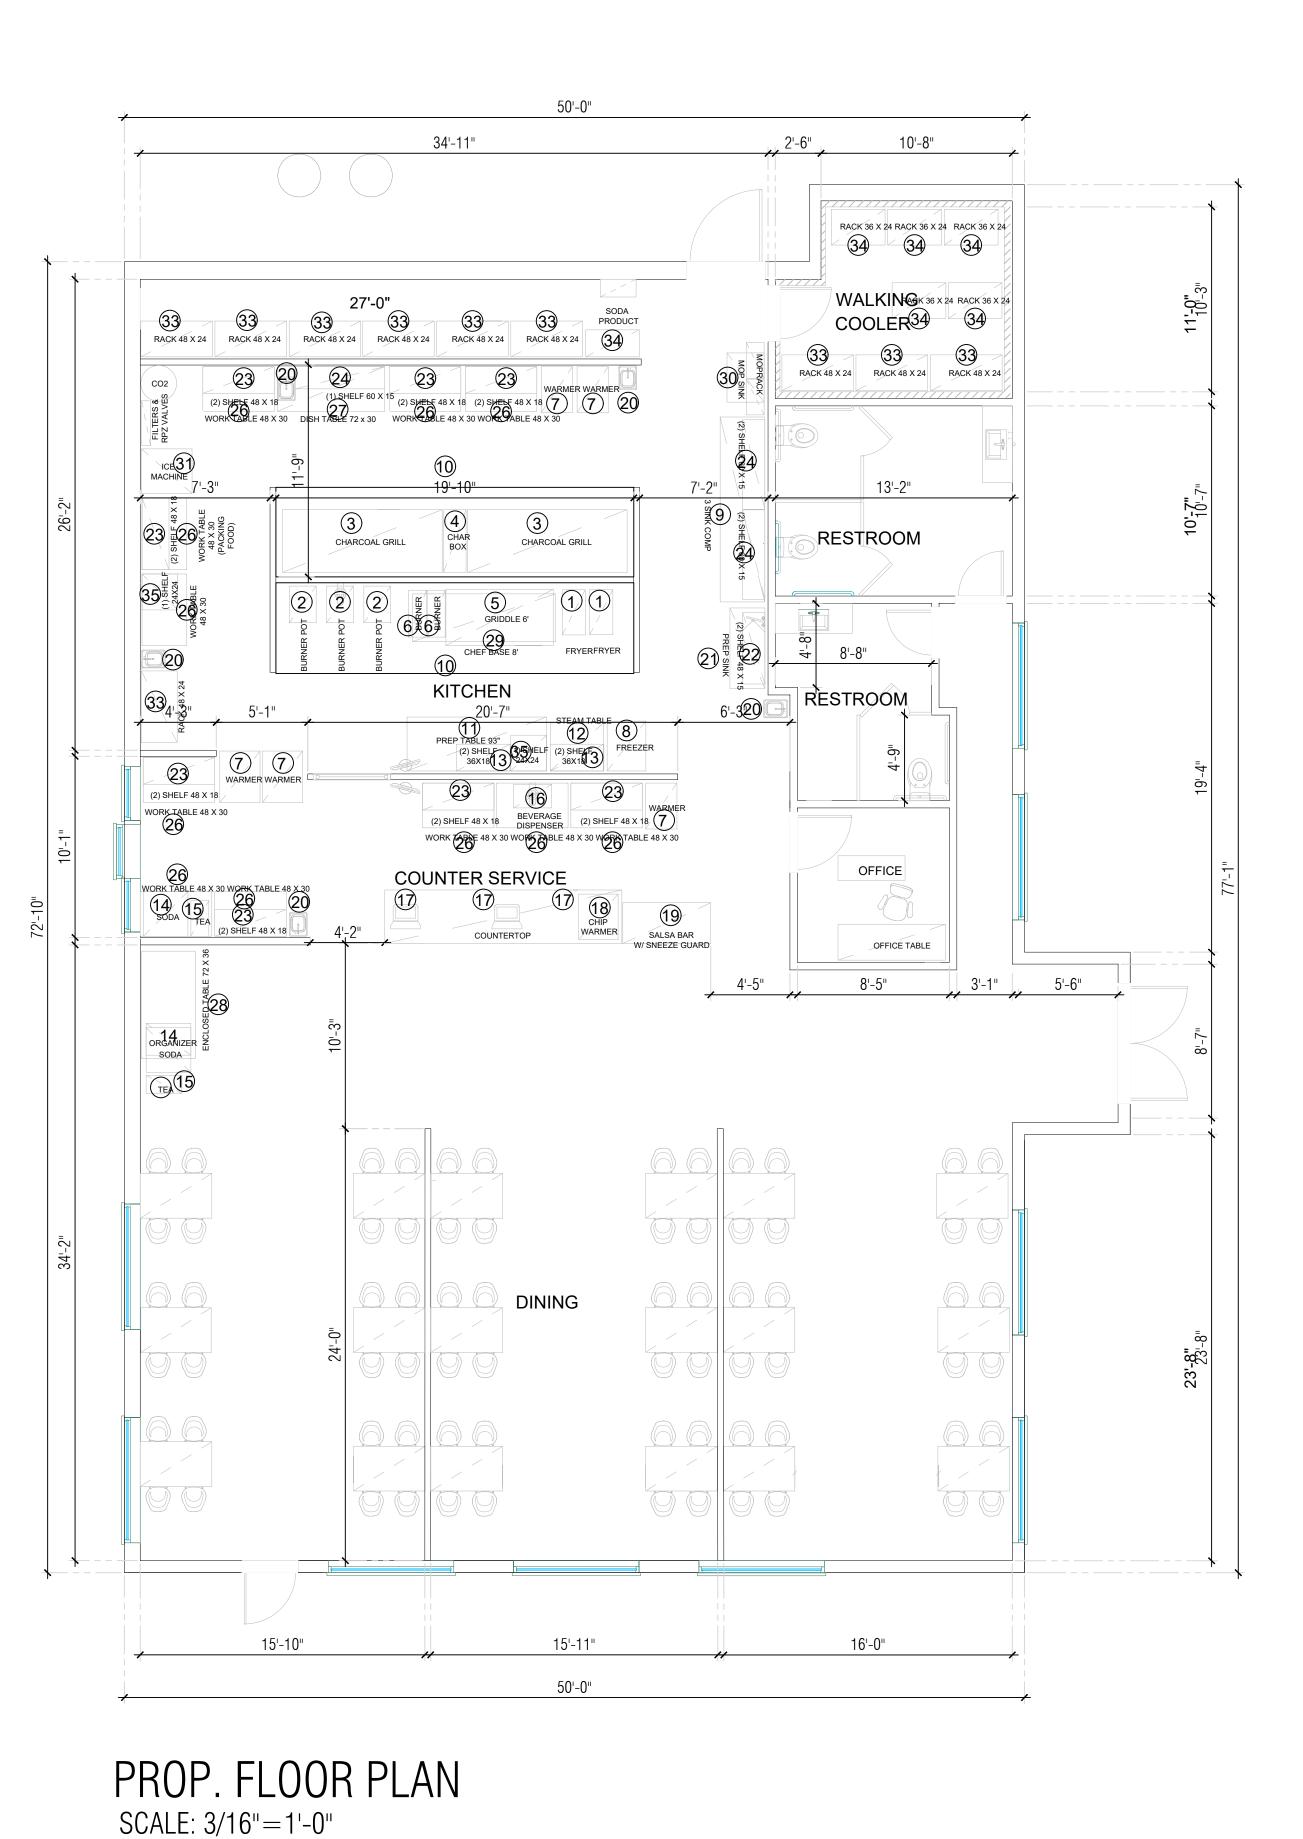

KITCHEN EQUIPEMENT QTY. No. DESCRIPTION LIQUID PROPANE 50 LB STAINLESS FLOOR FRYER COOKING, BURNER POT GAS COUNTERTOP RANGE/ HOT PLATE 3 CHARCOIL GRILL 4 CHARCOIL BOX 5 STAINLESS STEEL GRIDDLE 6' 6 STAINLESS HOT PLATE BURNER FULL HEIGHT NON-INSULATED MOBILE HEATED CABINET W/ (18) SOLID DOOR REACH-IN REFRIGERATOR STAINLESS STEEL THREE COMPARTMENT COMMERCIAL SINK, NO DRAINBOARDS. COMMERCIAL KITCHEN HOOD, 11 93' PREPARATION STAINLESS STEEL 12 STEAM TABLE, TWO OPEN WELLS 13 36X18" STAINLESS STEEL WALL MOUNTED SHELVES 14 SODA FOUNTAIN 15 5 GAL TEA DISPEMSER 3 TANKS COMMERCIAL 16 COOLING BEVERAGE **DISPENSER** 17 POINTS OF SALE TOP LOAD CHIP 18 WARMER W/ 26 GALLON CAPACITY - STAINLESS STAINLESS STEEL REFRIGERATED BUFFET 19 DISPLAY TABLE W/ SNEEZE GUARD. HAND STAINLESS STEEL COMMERCIAL SINGLE SINK PREPARATION STAINLESS 21 STEEL SINGLE SINK 22 48X15" STAINLESS STEEL WALL MOUNTED SHELVES 23 48X18" STAINLESS STEEL WALL MOUNTED SHELVES 24 60X15" STAINLESS STEEL WALL **MOUNTED SHELVES** 26 48X30" PREPARATION STAINLESS STEEL 27 72X30" PREPARATION STAINLESS STEEL 28 72X36" PREPARATION STAINLESS STEEL 29 STAINLESS STEEL CHEF BASE 8' 30 MOP SINK FLOOR MOUNTED 31 ICE MAKER 32 SODA PRODUCT RACK

SCALE: 3/16"=1'-0"

DATE: 02/11/2022

SQ FT: 3,956

TYPE: FLOOR PLAN

DRAWING No.

3 OF 12

DRAWN: EACB

REMODEL

(NO WASHABLE PLATES WILL

BE USE, ONLY DISPOSABLE

FOAM PLATES/CONTAINERS).

33 48X24" RACK

34 36X24" RACK

35 24X24" STAINLESS STEEL WALL MOUNTED SHELVES

| ROOM FINISH LEGEND      |                         |   |                  |                      |               |
|-------------------------|-------------------------|---|------------------|----------------------|---------------|
| ROOMS                   | FLOORS                  | # | BASE             | WALLS                | CEILINGS      |
| DINING AREA             | CONCRETE<br>(W/SEALANT) | 1 | RUBBER COVE BASE | PAINTED GYP. BOARD   | CEILING TILES |
| KITCHEN/SERVICE<br>AREA | 6X6 "QUARRY<br>TILE     | 2 | TILE COVE BASE   | STAINLESS STEEL      | VINYL CLADDED |
| RESTROOM                | 6X6 "QUARRY<br>TILE     | 3 | TILE COVE BASE   | STAINLESS STEEL      | CEILING TILES |
| WALKING<br>COOLER       | CONCRTETE               | 4 |                  | CUSTOM WALL<br>PANEL | GYP. CEILING  |