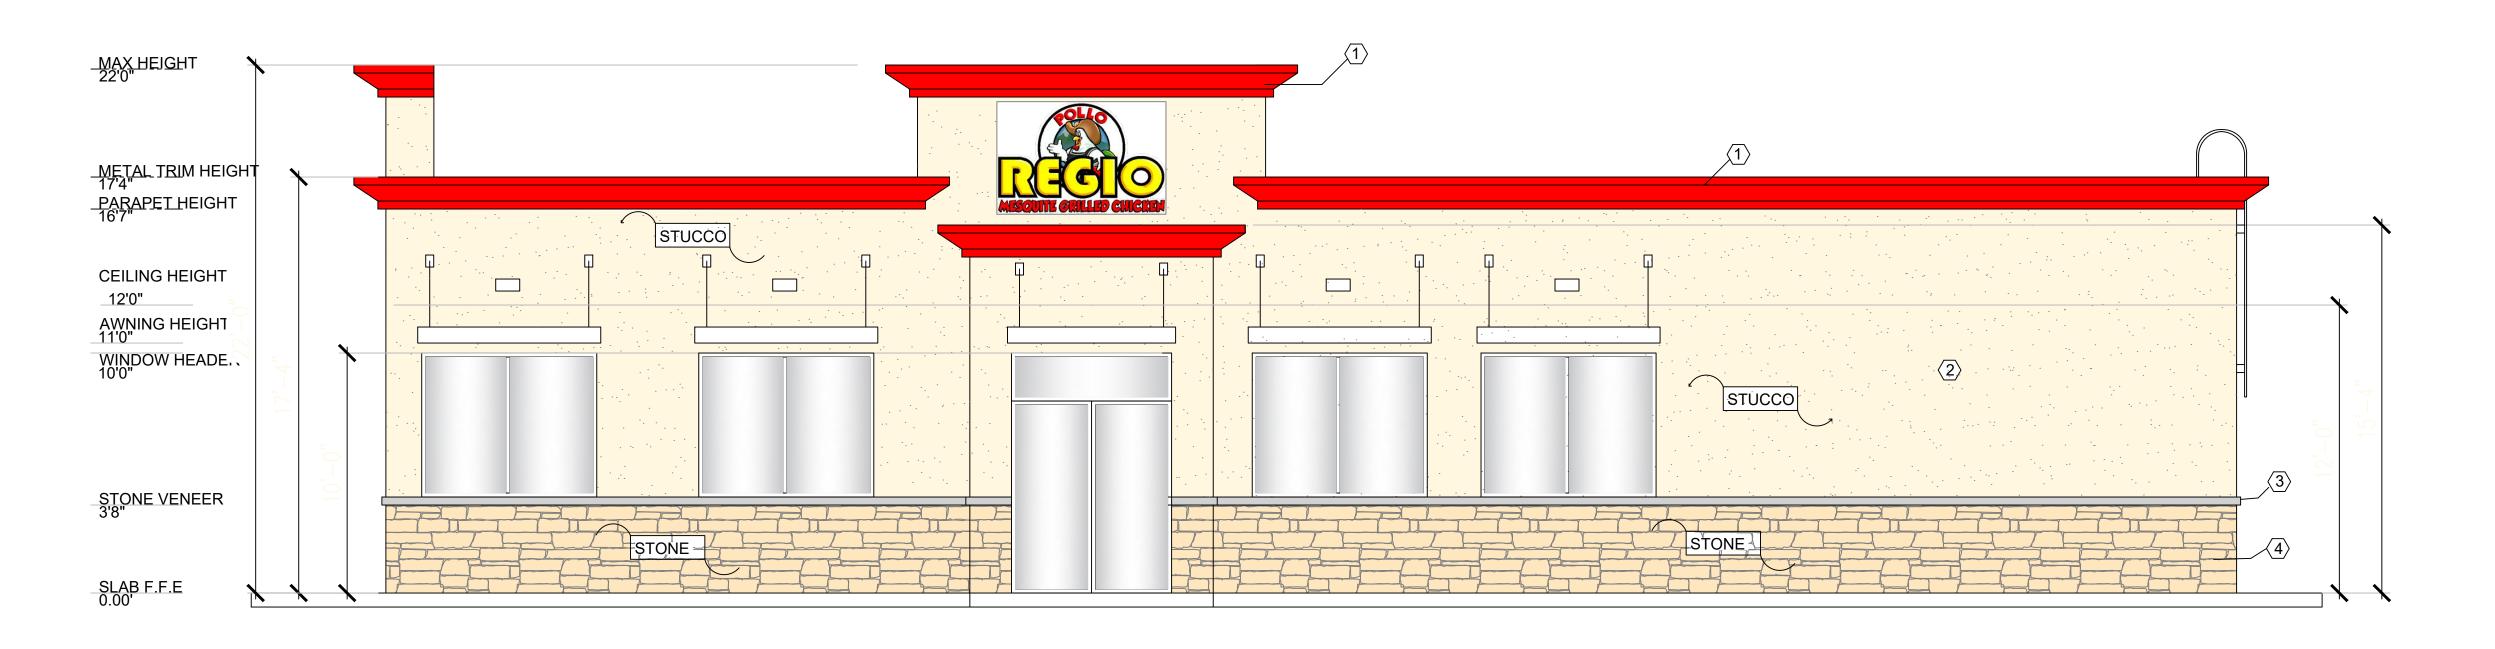

EXTERIOR TRIM AROUND BUILDING SW 6868 REAL RED

SW 6868 REAL RED Sherwin-Williams Color sR = 200.663 sG = 66.999 sB = 73.620 #C9474E

SW 6126 NAVAJO WHITE Sherwin-Williams Color

sR = 233.166 sG = 222.635 sB = 200.668

#E9DFC9

FRONT ELEVATION (SOUTH) SCALE: 1/4"=1'-0"

EXTERIOR WALLS (ABOVE STUCCO BAND/STONE OR GRAY PAINT),

OUTSIDE TRIM MOLDINGS, SW

7017 DORIAN GRAY

6126 NAVAJO WHITE

SW 7017 DORIAN GRAY Sherwin-Williams Color sR = 172.588 sG = 169.664 sB = 161.194

**EXTERIOR STONE** 

PRO-FIT LEDGESTONE

REAR ELEVATION (NORTH) SCALE: 1/4"=1'-0"

● CREATIVODESIGNS ● 602 SRL THORNTON FWY SUITE B DALLAS, TEXAS 75203 SCOPE OF WORK:

214.884.8168 214.886.2866

cs@creativodesignsusa.com

ADDRESS:

726 I-30 FRONTAGE ROAD ROCKWALL TX. 75087

SCALE: DATE: SQ FT: TYPE:

EACB