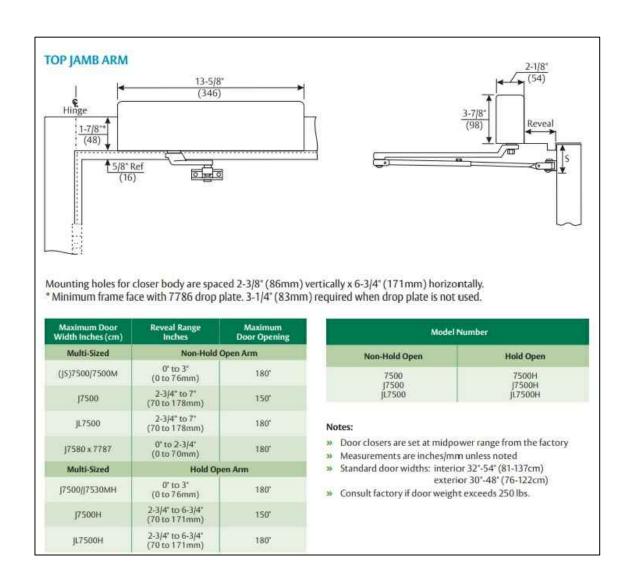

CONC: CONCRETE FLOORING SEALED

TL-2: QUARRY TILE

| on handed. Rail and push pad are f<br>US32D brushed stainless steel fir<br>assroom, storeroom, passage and<br>it. Mounting hardware and 239 strike | Chassis Steel                                                                            |
|----------------------------------------------------------------------------------------------------------------------------------------------------|------------------------------------------------------------------------------------------|
| [533 mm] Pull Ste                                                                                                                                  | Chassis Steel                                                                            |
| [533 mm] Pull Ste                                                                                                                                  | Chassis Siteel                                                                           |
| [533 mm] Pull Ste                                                                                                                                  | Chassis Siteel                                                                           |
| [533 mm] Pull Ste                                                                                                                                  | Chassis Siteel                                                                           |
| ll Put                                                                                                                                             | Chassis Steel                                                                            |
| eel Ste                                                                                                                                            | Steel                                                                                    |
| eel Ste                                                                                                                                            | in Pad 8 1/6"                                                                            |
| eel Ste                                                                                                                                            |                                                                                          |
|                                                                                                                                                    |                                                                                          |
|                                                                                                                                                    |                                                                                          |
|                                                                                                                                                    | Latchbolt Stainless                                                                      |
|                                                                                                                                                    | Steel 5/8°                                                                               |
|                                                                                                                                                    |                                                                                          |
| 1 🖭                                                                                                                                                |                                                                                          |
| · ! III                                                                                                                                            | Y ' H                                                                                    |
| 1102 mm1                                                                                                                                           | 3 1/4"<br>[83 mm]                                                                        |
| λ : <u> </u> '   <u> </u>                                                                                                                          | <u> </u>                                                                                 |
| \   =                                                                                                                                              | <del> </del>                                                                             |
| End Cap Bracket                                                                                                                                    | ī\                                                                                       |
| (CTV-2-1-2-2)                                                                                                                                      | 1/6*                                                                                     |
| [32 mm]                                                                                                                                            | Strike — [3 mm]                                                                          |
| OW                                                                                                                                                 |                                                                                          |
|                                                                                                                                                    | ANSI ANA HARDWARE                                                                        |
| 2                                                                                                                                                  | ANSI CADA HARDWARE                                                                       |
| /8" H X 2 1/2" D                                                                                                                                   |                                                                                          |
| Stainless Steel                                                                                                                                    |                                                                                          |
| Stainless Steel                                                                                                                                    |                                                                                          |
| ss Reference                                                                                                                                       |                                                                                          |
| Part Number                                                                                                                                        |                                                                                          |
| 17757                                                                                                                                              |                                                                                          |
| - 15 Part 2010 100 100 100 100 100 100 100 100 10                                                                                                  |                                                                                          |
|                                                                                                                                                    |                                                                                          |
|                                                                                                                                                    |                                                                                          |
| -                                                                                                                                                  | 3/4" to 2 1/4" ow sirade 1 /8" H X 2 1/2" D Stainless Steel stainless Steel ss Reference |