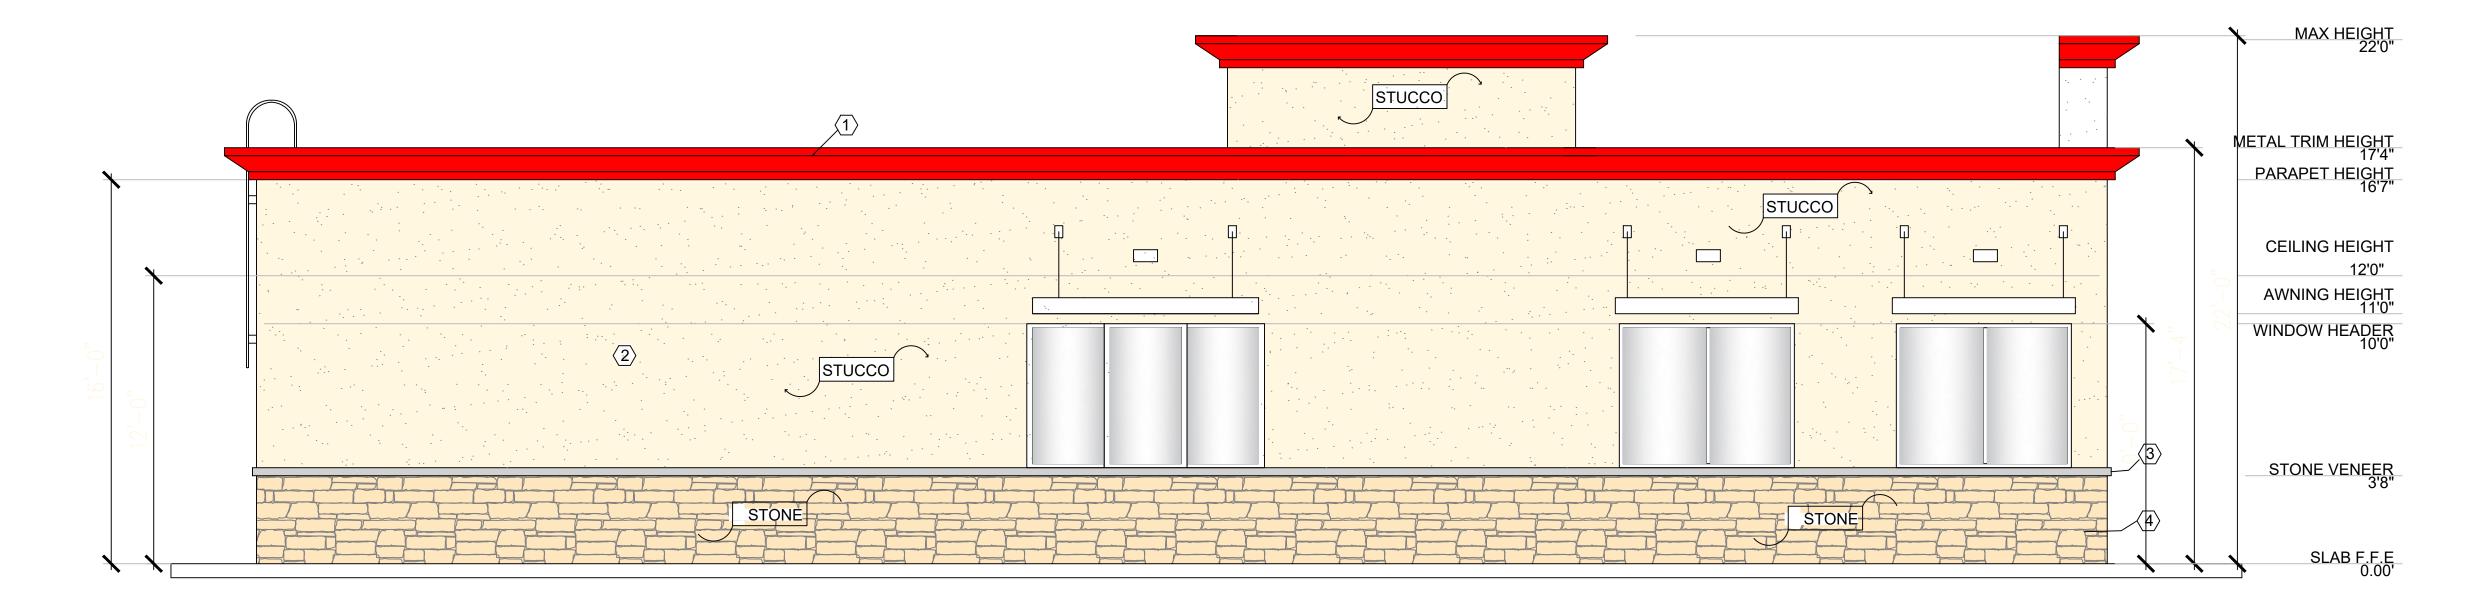

**EXTERIOR STONE** 

PRO-FIT LEDGESTONE

REAR ELEVATION (NORTH) SCALE: 1/4"=1'-0"

● CREATIVODESIGNS ● 602 SRL THORNTON FWY SUITE B DALLAS, TEXAS 75203 SCOPE OF WORK:

214.884.8168 214.886.2866

cs@creativodesignsusa.com

ADDRESS:

726 I-30 FRONTAGE ROAD ROCKWALL TX. 75087

SCALE: DATE: SQ FT: TYPE:

EACB