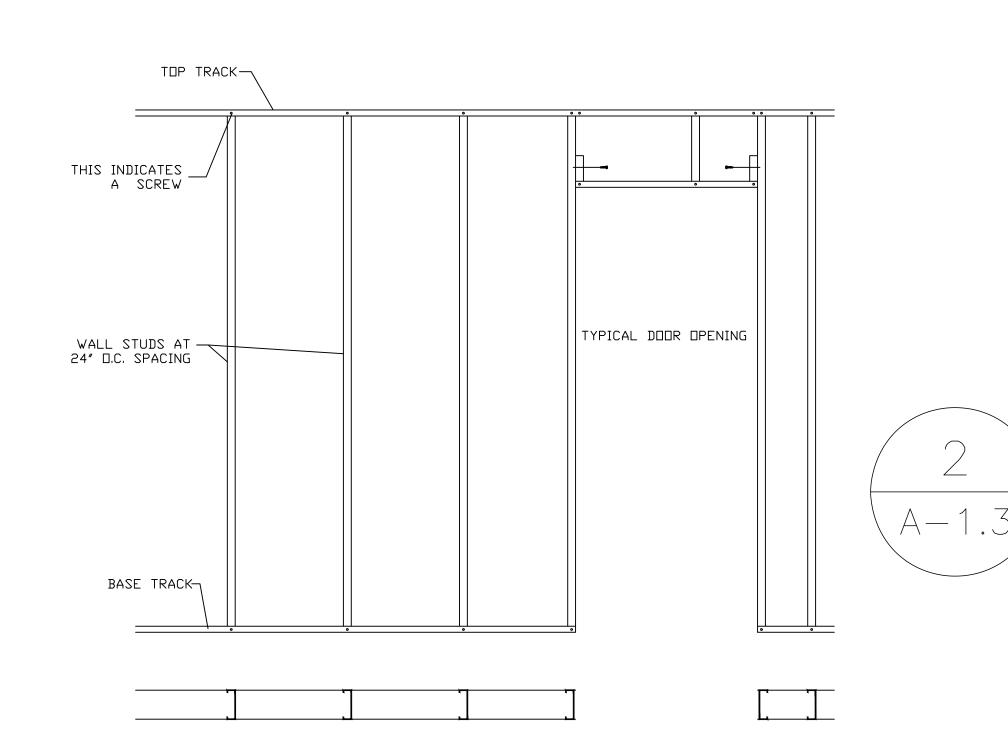

• WALL STUDS SPACING @ 24" D.C.

• USE #6 X 7/16" SHARP POINT SCREWS FOR ALL CONNECTION

NEW INTERIOR NON-RATED
SOLID WOOD DOOR

A - 1.3

REF. DOOR SCHEDULE

— CONCRETE ATTACHMENT •1/2″Ø HILTI KWIK BOLT II WITH WASHER (OR APPROVED EQUAL)

•.145"Ø PAF PIN W/WASHER W/ 1" MIN. PENETRATION (BY OTHERS)
- 1'-0" O.C. LOAD BEARING WALLS

MINIMUM EMBED DEPTH OF 3 1/2', @ 6'-0" O.C. (BY OTHERS)

- 2'-0" D.C. NON-LOAD BEARING WALLS

\*\*10×3/4" PAN PH SCREW

@ EACH STUD BUTH SIDES

SLAB UN GRADE UR

CUNCRETE FLOOR (BY OTHERS)

NOTE:
THERMAL BREAK ON
THE EXTERIOR FACE
OF STUD WALL, IF
REO'D. (BY OTHERS)

VALL STUD

1 1/2" CRC 16 GA.

1 1/2"x 1 1/2"x18 GA. ANGLE

(WIDTH IS 1/2" LESS THAN STUD DEPTH)

(2) #10x3/4" HEX SCREWS TO STUD

(1) #10x3/4" HEX SCREWS TO 1 1/2" CRC 16 GA.

NOTES:

FOR STUD HEIGHTS 10'-0" AND LESS, INSTALL CRC AT MID HEIGHT TUD WALL TO CONC. ATTACHMENT FOR STUD HEIGHTS GREATER THAN 10'-0" INSTALL AT THIRD POINT.S.