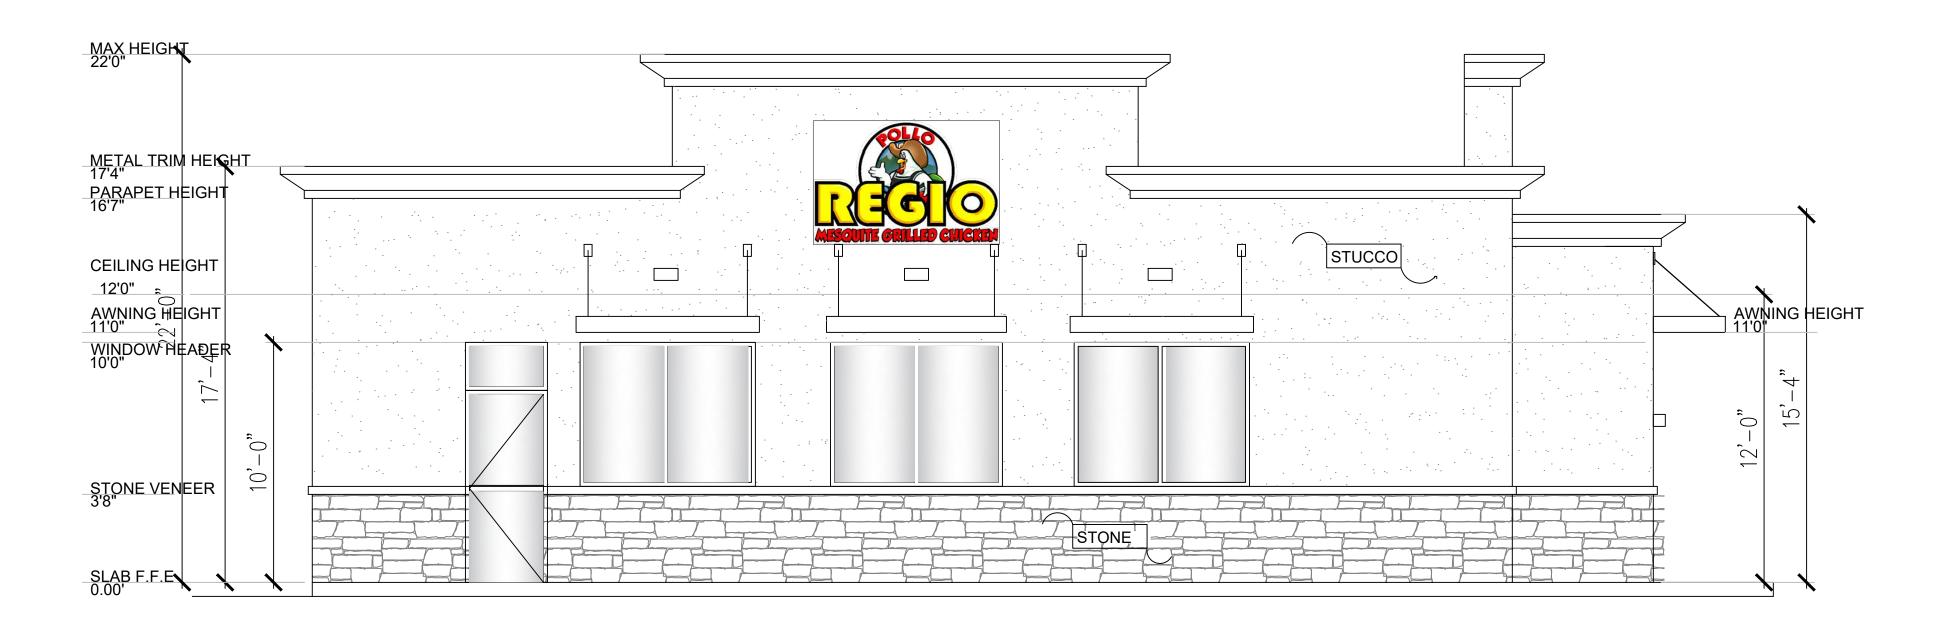

#E9DFC9

FRONT ELEVATION (SOUTH) SCALE: 1/4"=1'-0"

EXTERIOR WALLS (ABOVE STUCCO BAND/STONE OR GRAY PAINT),

OUTSIDE TRIM MOLDINGS, SW

7017 DORIAN GRAY

6126 NAVAJO WHITE

SW 7017 DORIAN GRAY Sherwin-Williams Color sR = 172.588 sG = 169.664 sB = 161.194

**EXTERIOR STONE** 

PRO-FIT LEDGESTONE

REAR ELEVATION (NORTH) SCALE: 1/4"=1'-0"

● CREATIVODESIGNS ● 602 SRL THORNTON FWY SUITE B DALLAS, TEXAS 75203 SCOPE OF WORK:

214.884.8168 214.886.2866

cs@creativodesignsusa.com