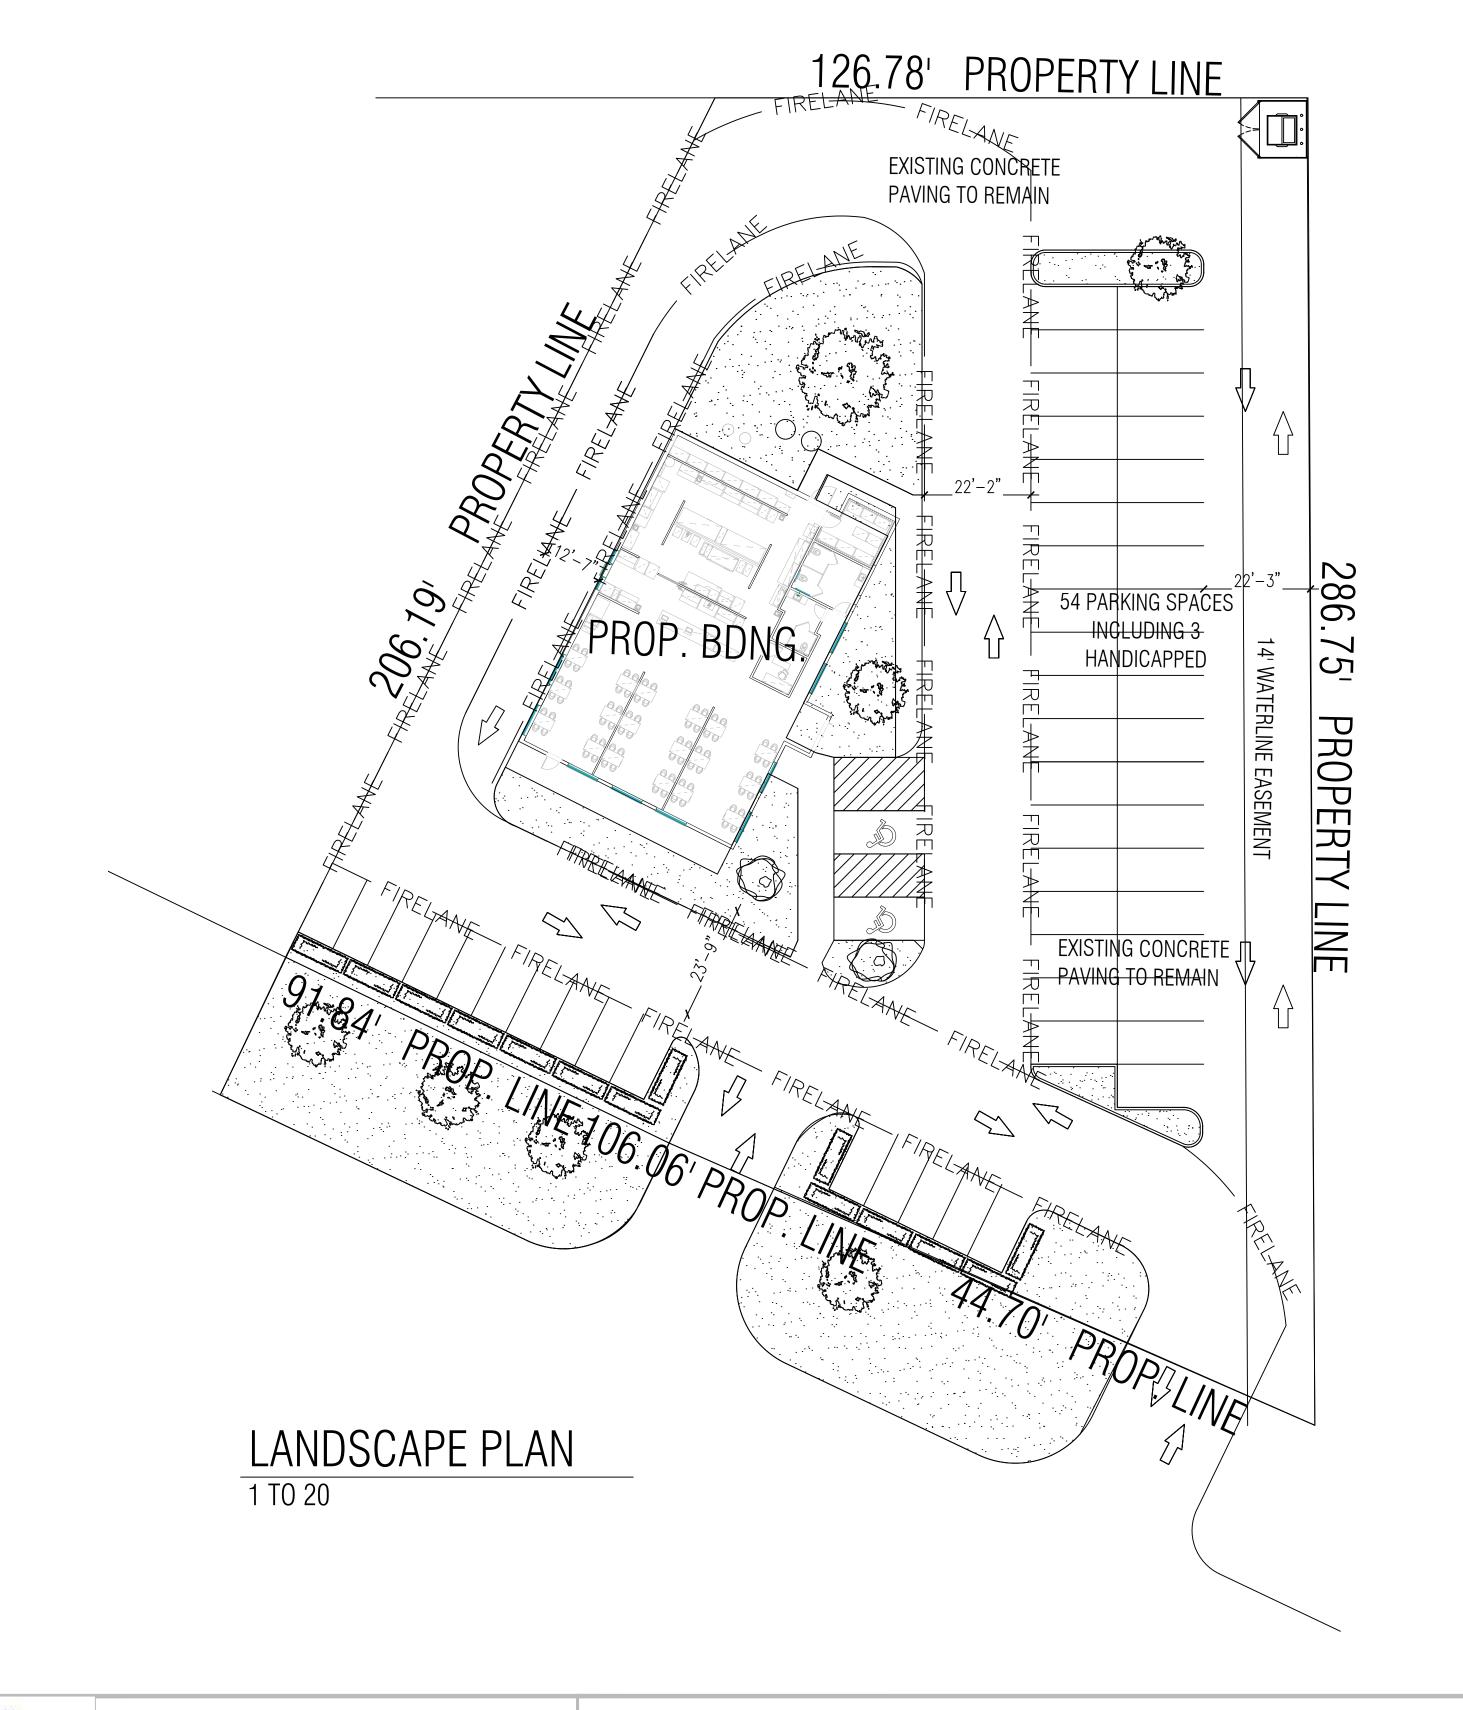

● CREATIVODESIGNS ● ADDRESS: 602 SRL THORNTON FWY SUITE B DALLAS, TEXAS 75203

214.884.8168 214.886.2866 cs@creativodesignsusa.com

726 I-30 FRONTAGE ROAD ROCKWALL TX. 75087

SCOPE OF WORK:

SCALE: 1 TO 20 02/11/2022 DATE: SQ FT:

DRAWING No. SITE PLAN | DRAWN: EACB

|           | ELEMENT                                            | QTY.       |
|-----------|----------------------------------------------------|------------|
|           | EXISTING ACCENT TREE, 8 FT TALL                    | 2          |
| 6 - 19 mg | EXISTING CANOPY TREE, 10 FT DRIP LINE              | 7          |
|           | EXISTING CONTINUOUS 10FT L, 2FT D, 2 FT TALL SHRUB | 14         |
|           | GRASS COVERED GROUND SURFACE                       | 100 % COV. |

| SCALE: | 1 TO 20    |
|--------|------------|
| DATE:  | 02/11/2022 |
| SQ FT: | 3,956      |
| TYPE:  | LANDSCAPE  |

| 0 | DRAWING | No. |      |
|---|---------|-----|------|
| 2 | 1A      | OF  | 12   |
| E | DRAWN:  |     | EACB |