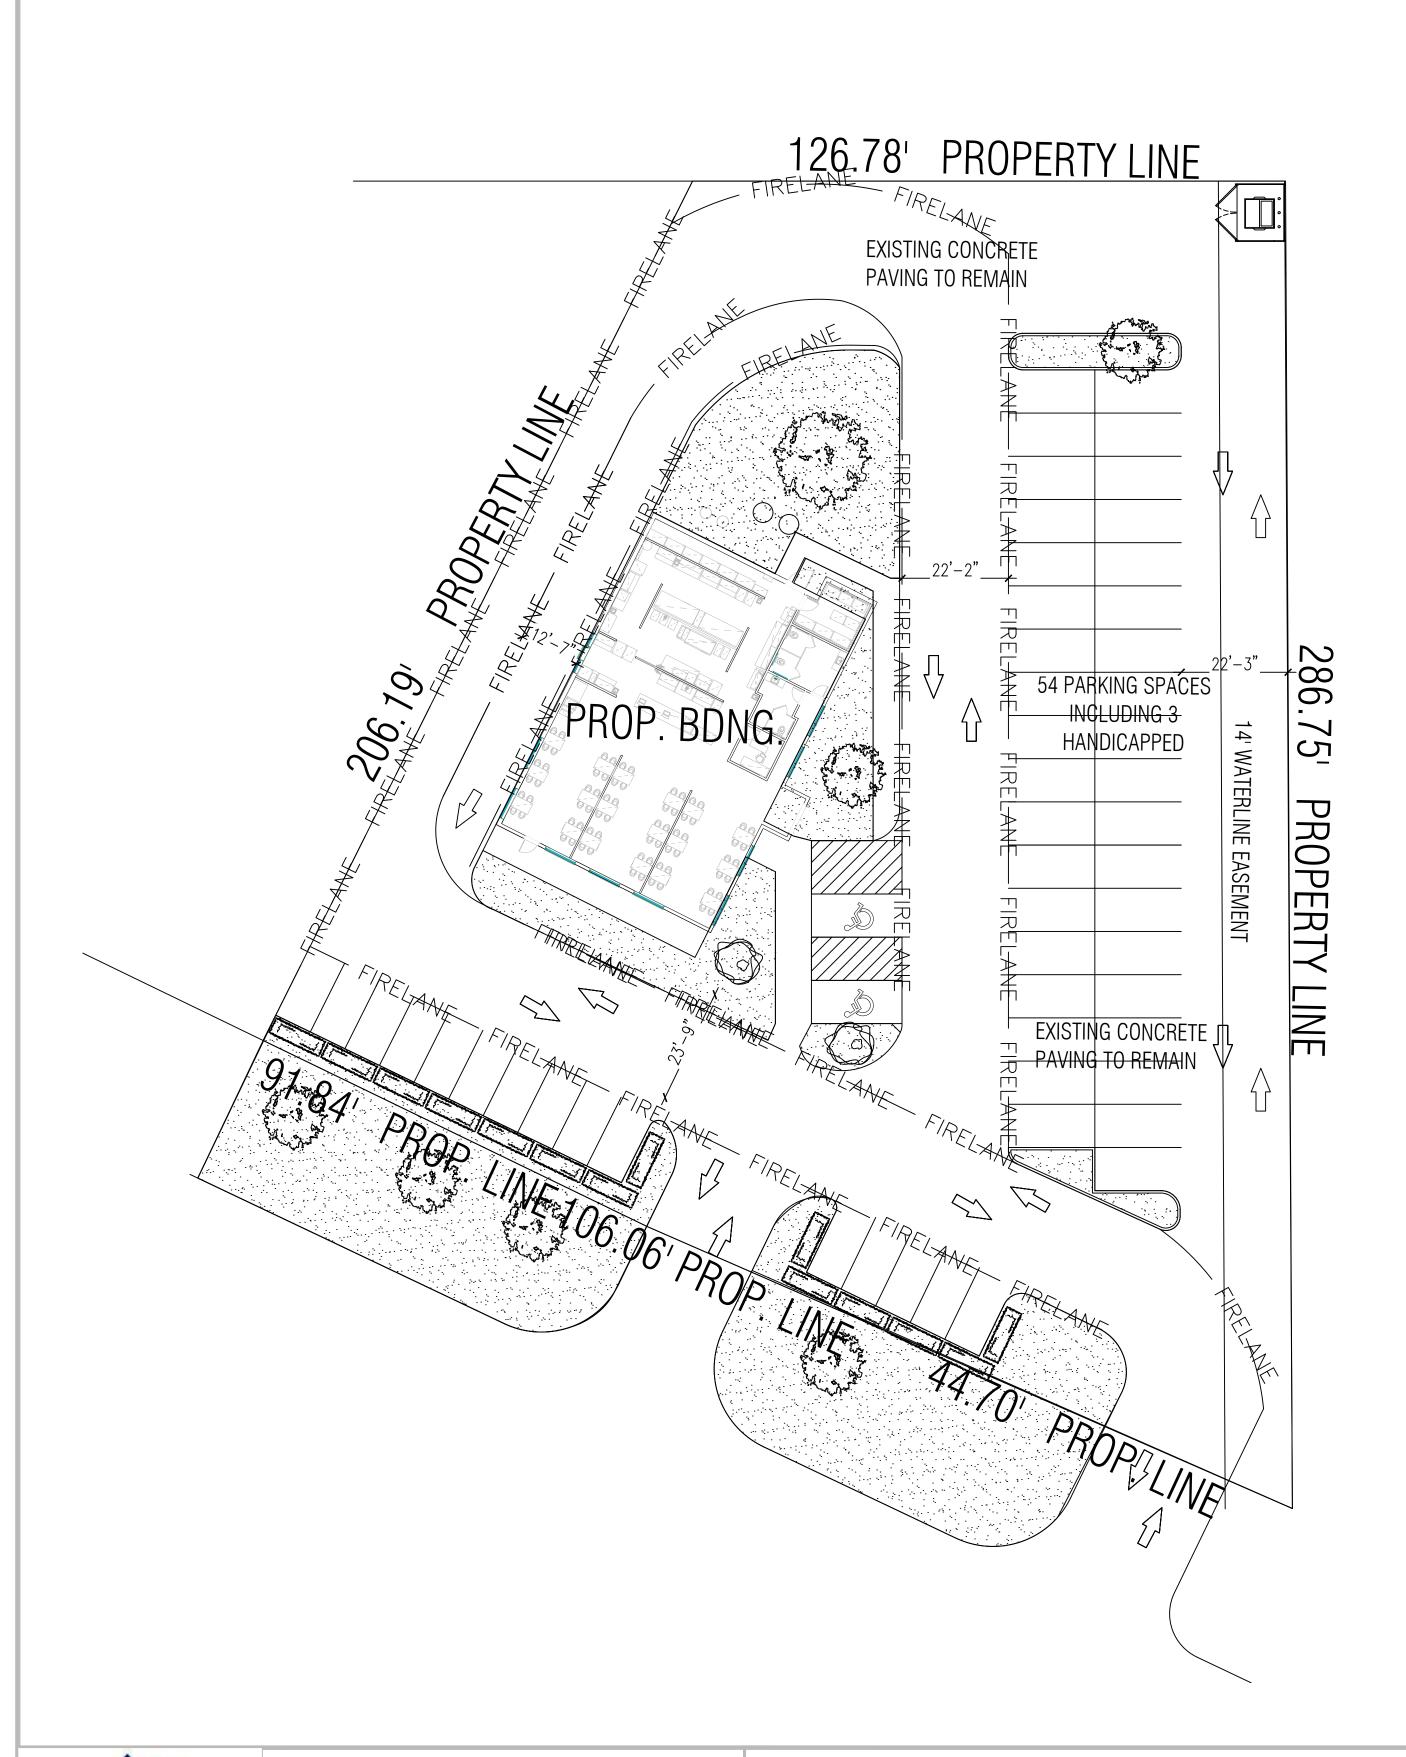

### PARKING ANALYSIS

| BUILDING/TENANT  | SQUARE<br>FOOTAGE | APPL. RATIO | USE        | PARKING<br>REQUIRED |
|------------------|-------------------|-------------|------------|---------------------|
| WAREHOUSE        | 3,956             | 1,000       | RESTAURANT | 39                  |
| PARKING REQUIRED |                   |             |            | 39                  |
| PARKING PROVIDED |                   |             |            | 54                  |

● CREATIVODESIGNS ● ADDRESS: 602 SRL THORNTON FWY SUITE B DALLAS, TEXAS 75203

214.884.8168 214.886.2866 cs@creativodesignsusa.com

726 I-30 FRONTAGE ROAD ROCKWALL TX. 75087

SCOPE OF WORK:

SCALE: 1 TO 20 02/11/2022 DATE: SQ FT:

DRAWING No. SITE PLAN | DRAWN: EACB

|           | ELEMENT                                            | QTY.       |
|-----------|----------------------------------------------------|------------|
|           | EXISTING ACCENT TREE, 8 FT TALL                    | 2          |
| 6 - 19 mg | EXISTING CANOPY TREE, 10 FT DRIP LINE              | 7          |
|           | EXISTING CONTINUOUS 10FT L, 2FT D, 2 FT TALL SHRUB | 14         |
|           | GRASS COVERED GROUND SURFACE                       | 100 % COV. |