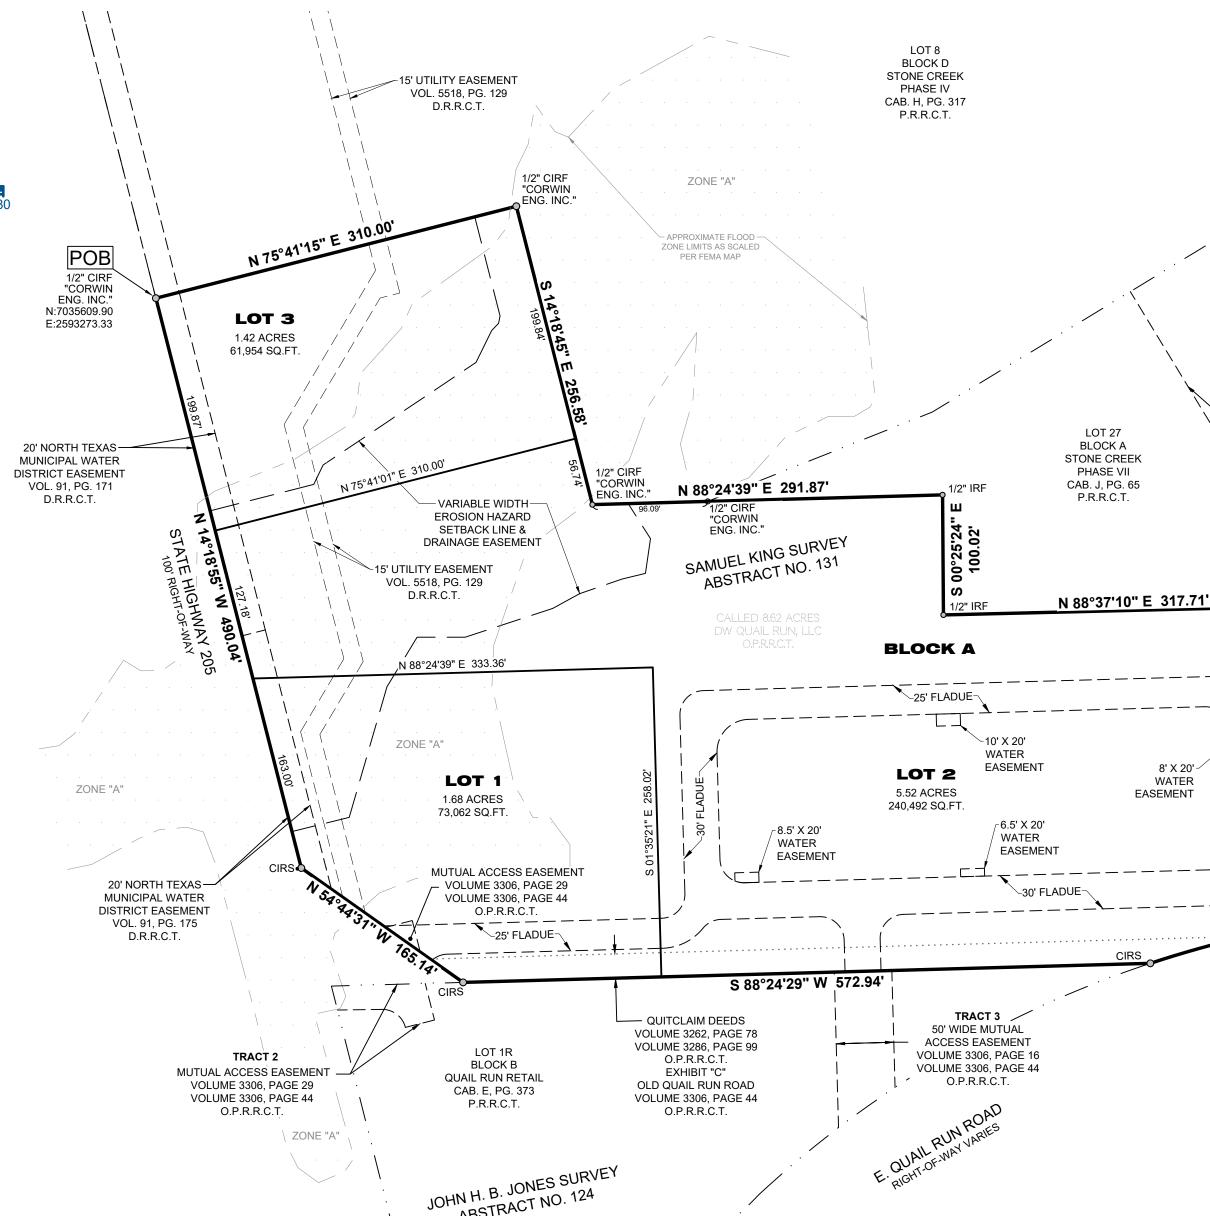

#### **VICINITY MAP** NO11" FC2,900X)LE

DRAINAGE EASEMENT

VOL. 7152, PG. 243

DRAINAGE EASEMENT

VOL. 7152, PG. 243 D.R.R.C.T.

CALLED 1.512 ACRES CITY OF ROCKWALL

VOL. 5635, PG. 211

D.R.R.C.T.

-10' ONCOR EASEMENT

VOL. 5918, PG. 305, D.R.R.C.T.

DOC. No. 2009-00422855,

N:7035090.52

E:2594246.91

APPROXIMATE-

LOCATION OF

SURVEY LINE