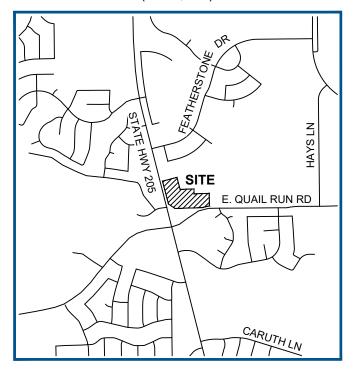

#### **VICINITY MAP** NO11" FC2,900X)LE

DRAINAGE EASEMENT

VOL. 7152, PG. 243

DRAINAGE EASEMENT

VOL. 7152, PG. 243 D.R.R.C.T.

CALLED 1.512 ACRES CITY OF ROCKWALL

VOL. 5635, PG. 211

D.R.R.C.T.