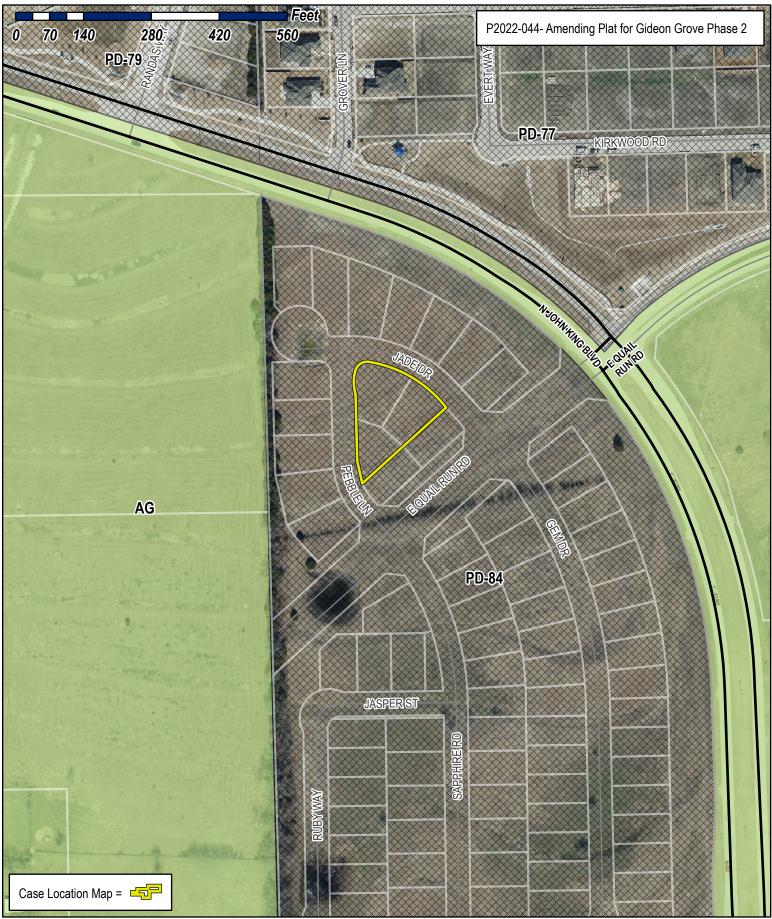

OWNER'S CERTIFICATE

WHEREAS QUALICO DEVELOPMENT (US), INC., AND PACESETTER HOMES BEING THE OWNERS OF A TRACT OF LAND IN THE COUNTY OF ROCKWALL, STATE OF TEXAS, SAID TRACT BEING DESCRIBED AS FOLLOWS:

BEING ALL OF LOTS 2, 3, & 3X OF GIDEON GROVE PHASE 2, AND ADDITION TO THE CITY OF ROCKWALL, ROCKWALL COUNTY, TEXAS AS RECORDED IN INSTRUMENT NO. 20220000006324 OF THE OFFICIAL PUBLIC RECORDS OF ROCKWALL COUNTY, TEXAS. AND CONTAINING 0.628 ACRES OF LAND,

## AMENDING PLAT GIDEON GROVE PHASE 2

LOTS 5,6, & 4X, BLOCK B BEING ALL OF

LOTS 2,3,& 3X GIDEON GROVE PHASE 2 RECORDED IN INSTRUMENT NO. 20220000006324 O.P.R.R.C.T.

BEING 0.628 ACRES OF LAND SITUATED IN THE S.R. BARNES SURVEY, ABSTRACT NUMBER 13, CITY OF ROCKWALL, ROCKWALL COUNTY, TEXAS