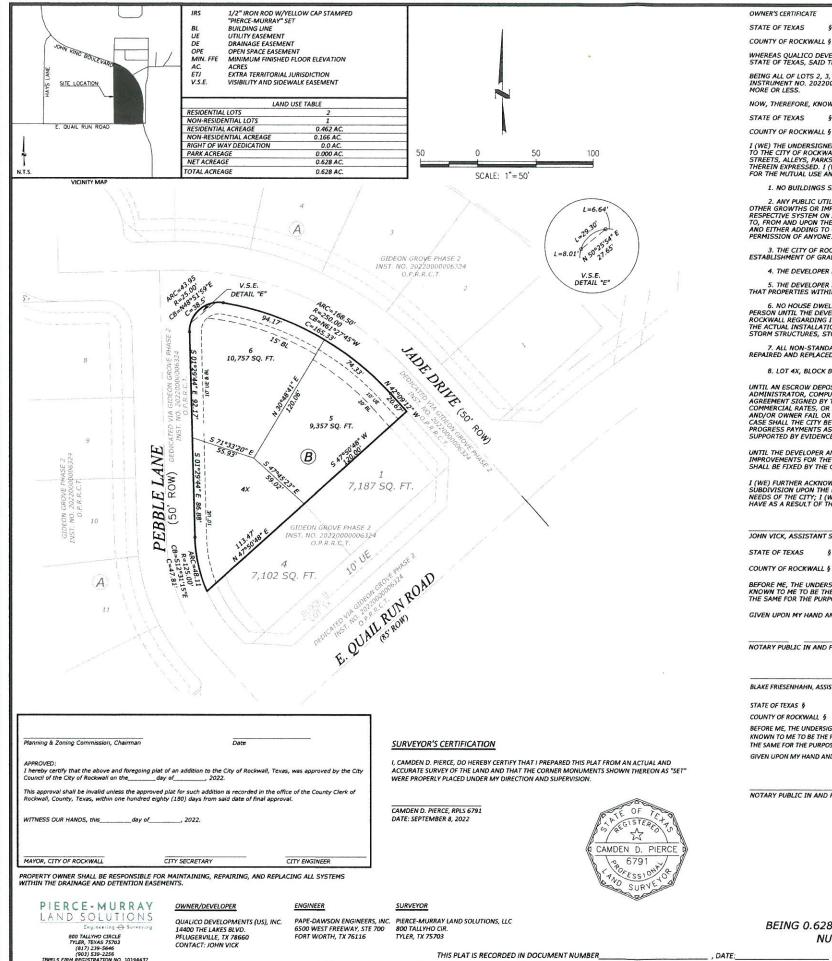

OWNER'S CERTIFICATE

WHEREAS QUALICO DEVELOPMENT (US), INC., AND PACESETTER HOMES BEING THE OWNERS OF A TRACT OF LAND IN THE COUNTY OF ROCKWALL, STATE OF TEXAS, SAID TRACT BEING DESCRIBED AS FOLLOWS:

BEING ALL OF LOTS 2, 3, & 3X OF GIDEON GROVE PHASE 2, AND ADDITION TO THE CITY OF ROCKWALL, ROCKWALL COUNTY, TEXAS AS RECORDED IN INSTRUMENT NO. 20220000006324 OF THE OFFICIAL PUBLIC RECORDS OF ROCKWALL COUNTY, TEXAS. AND CONTAINING 0.628 ACRES OF LAND,

- 1. NO BUILDINGS SHALL BE CONSTRUCTED OR PLACED UPON, OVER, OR ACROSS THE UTILITY EASEMENTS AS DESCRIBED HEREIN.
- 2. ANY PUBLIC UTILITY SHALL HAVE THE RIGHT TO REMOVE AND KEEP REMOVED ALL OR PART OF ANY BUILDINGS, FENCES, TREES, SHRUBS, OR OTHER GROWTHS OR IMPROVEMENTS WHICH IN ANY WAY ENDANGER OR INTERFERE WITH CONSTRUCTION, MAINTENANCE OR EFFICIENCY OF THEIR RESPECTIVE SYSTEM ON ANY OF THESE EASEMENT STRIPS; AND ANY PUBLIC UTILITY SHALL AT ALL TIMES HAVE THE RIGHT OF INGRESS OR EGRESS TO, FROM AND UPON THE SAID EASEMENT STRIPS FOR PURPOSE OF CONSTRUCTION, REOSTRUCTION, REASONING, PATROLLING, MAINTAINING, AND EITHER ADDING TO OR REMOVING ALL OR PART OF THEIR RESPECTIVE SYSTEM WITHOUT THE NECESSITY OF, AT ANY TIME, PROCURING THE RESPECTIVE SYSTEM WITHOUT THE NECESSITY OF, AT ANY TIME, PROCURING THE
- 3. THE CITY OF ROCKWALL WILL NOT BE RESPONSIBLE FOR ANY CLAIMS OF ANY NATURE RESULTING FROM OR OCCASIONED BY THE ESTABLISHMENT OF GRADE OF STREETS IN THE SUBDIVISION.
  - 4. THE DEVELOPER AND SUBDIVISION ENGINEER SHALL BEAR TOTAL RESPONSIBILITY FOR STORM DRAIN IMPROVEMENTS.
- 5. THE DEVELOPER SHALL BE RESPONSIBLE FOR THE NECESSARY FACILITIES TO PROVIDE DRAINAGE PATTERNS AND DRAINAGE CONTROLS SUCH THAT PROPERTIES WITHIN THE DRAINAGE AREA ARE NOT ADVERSELY AFFECTED BY STORM DRAINAGE FROM THE DEVELOPMENT.
- 6. NO HOUSE DWELLING UNIT, OR OTHER STRUCTURE SHALL BE CONSTRUCTED ON ANY LOT IN THIS ADDITION BY THE OWNER OR ANY OTHER PERSON UNTIL THE DEVELOPER AND/OR OWNER HAS COMPLIED WITH ALL REQUIREMENTS OF THE SUBDIVISION REGULATIONS OF THE CITY OF ROCKWALL REGARDING IMPROVEMENTS WITH RESPECT TO THE ENTIRE BLOCK ON THE STREET OR STREETS ON WHICH PROPERTY ABUTS, INCLUDING THE ACTUAL INSTALLATION OF STREETS WITH THE REQUIRED BASE AND PAVING, CURB AND GUTTER, WATER AND SEWER, DRAINAGE STRUCTURES, STORM STRUCTURES, STORM STRUCTURES, ALL ACCORDING TO THE SPECIFICATIONS OF THE CITY OF ROCKWALL.
- 7. ALL NON-STANDARD, DECORATIVE SIGNS POLE/POST, HARDWARE OR OTHER NON-STANDARD ITEMS WILL BE CONSTRUCTED, MAINTAINED, REPAIRED AND REPLACED BY THE HOME OWNERS ASSOCIATION.
  - 8. LOT 4X, BLOCK B; AND ALL OPEN SPACE LOTS TO BE MAINTAINED BY THE HOME OWNERS ASSOCIATION.

## AMENDING PLAT GIDEON GROVE PHASE 2

LOTS 5,6, & 4X, BLOCK B BEING ALL OF

LOTS 2,3,& 3X GIDEON GROVE PHASE 2 RECORDED IN INSTRUMENT NO. 20220000006324 O.P.R.R.C.T.

BEING 0.628 ACRES OF LAND SITUATED IN THE S.R. BARNES SURVEY, ABSTRACT NUMBER 13, CITY OF ROCKWALL, ROCKWALL COUNTY, TEXAS