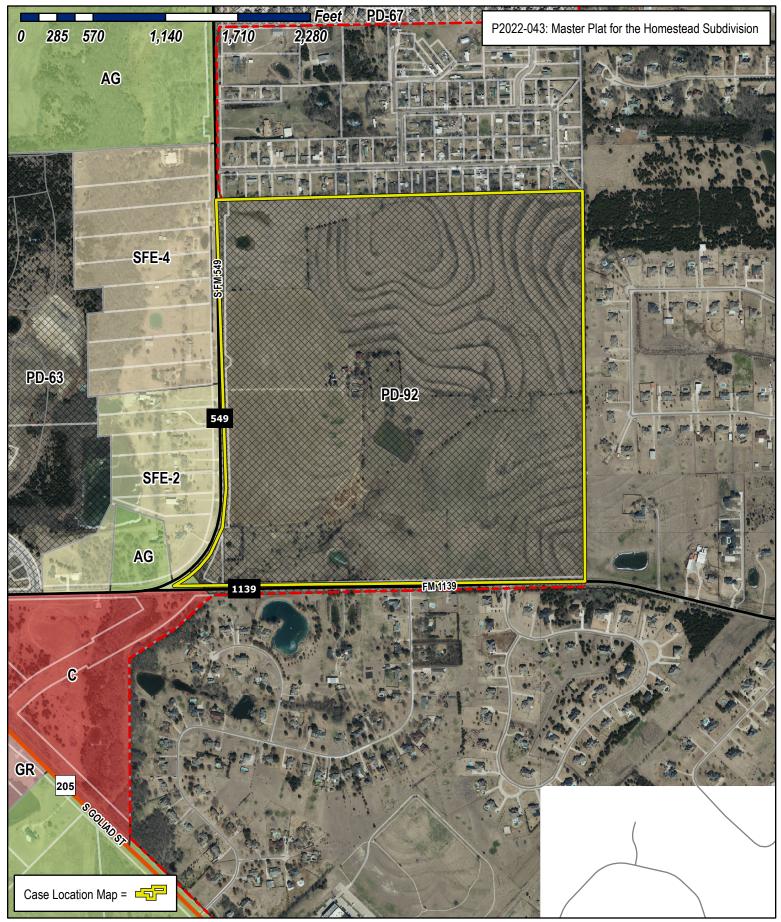

## City of Rockwall Planning & Zoning Department 385 S. Goliad Street

Planning & Zoning Departr 385 S. Goliad Street Rockwall, Texas 75032 (P): (972) 771-7745 (W): www.rockwall.com The City of Rockwall GIS maps are continually under development and therefore subject to change without notice. While we endeavor to provide timely and accurate information, we make no guarantees. The City of Rockwall makes no warranty, express or implied, including warranties of merchantability and fitness for a particular purpose. Use of the information is the sole responsibility of the user.