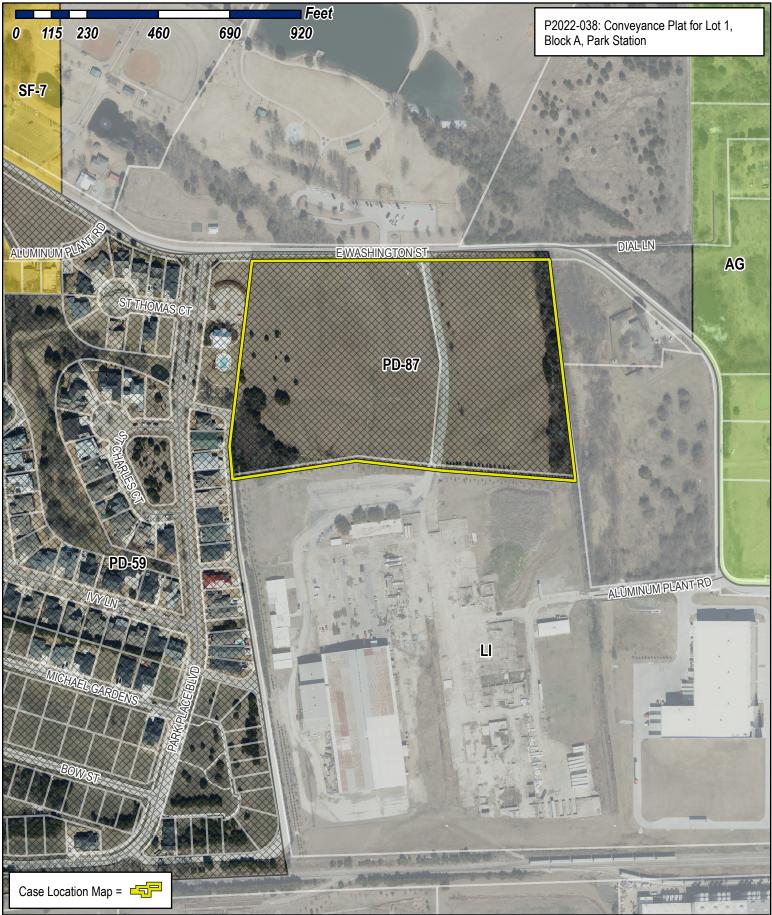

## City of Rockwall

Planning & Zoning Department 385 S. Goliad Street Rockwall, Texas 75032 (P): (972) 771-7745 (W): www.rockwall.com The City of Rockwall GIS maps are continually under development and therefore subject to change without notice. While we endeavor to provide timely and accurate information, we make no guarantees. The City of Rockwall makes no warranty, express or implied, including warranties of merchantability and fitness for a particular purpose. Use of the information is the sole responsibility of the user.