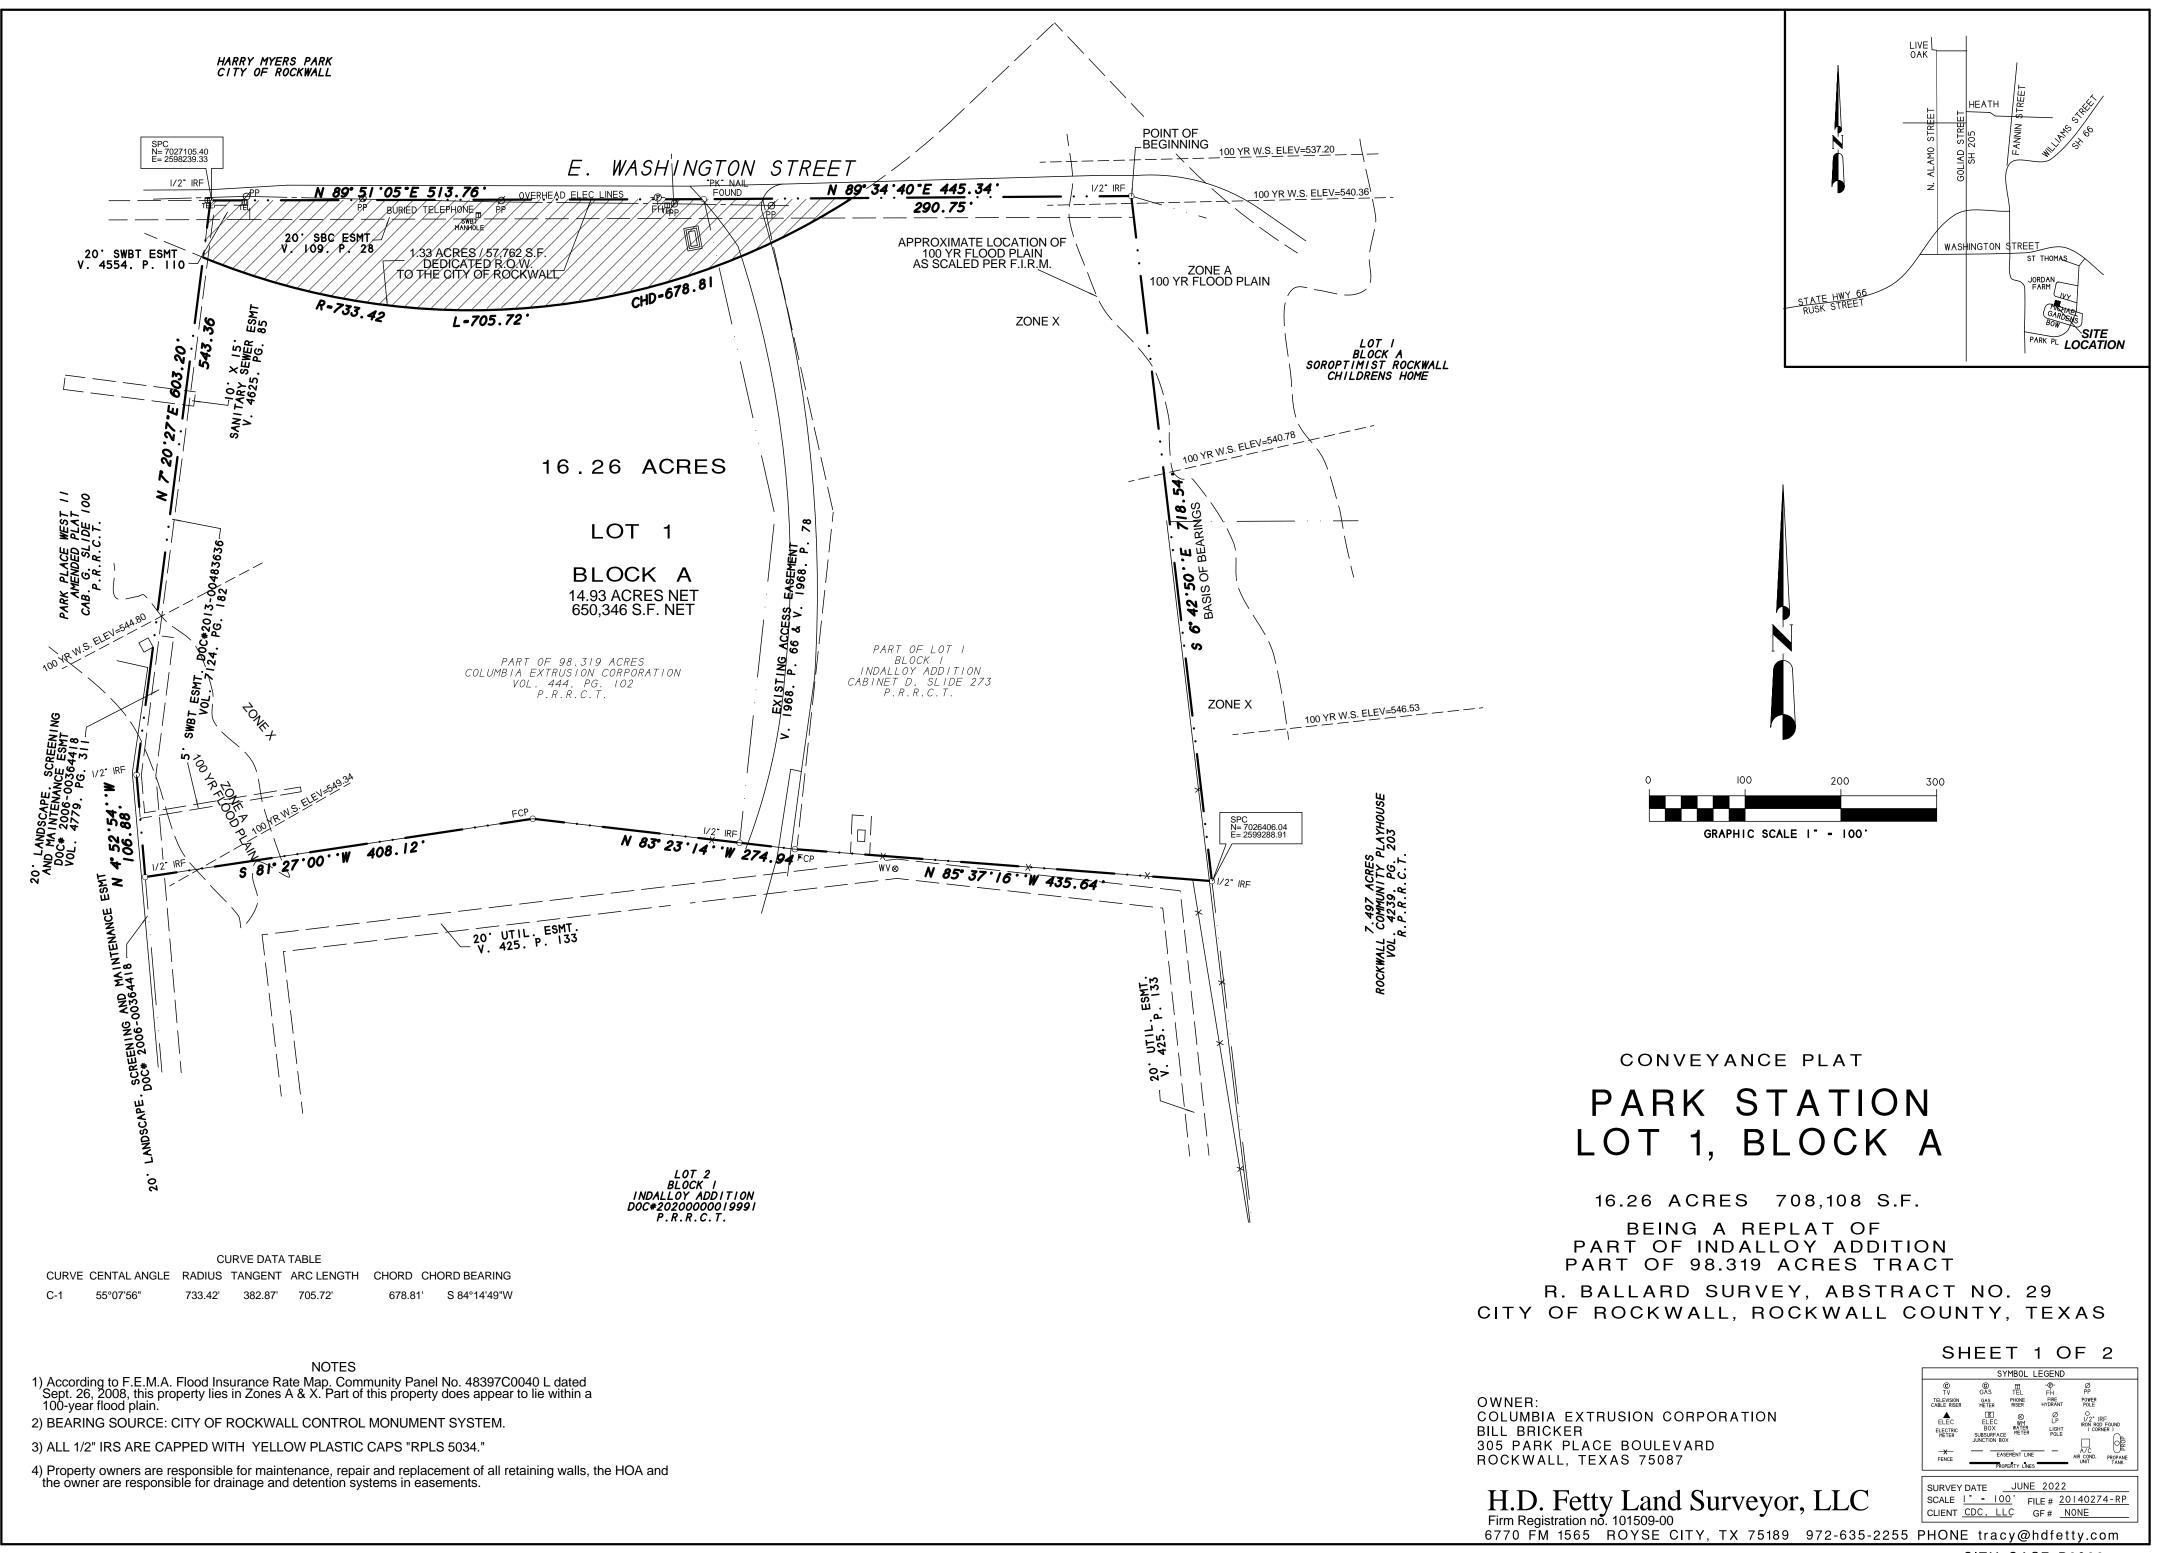

### STATE OF TEXAS COUNTY OF ROCKWALL

WHEREAS COLUMBIA EXTRUSION CORPORATION, BEING THE OWNER OF A TRACT OF land in the County of Rockwall, State of Texas, said tract being described as follows:

All that certain lot, tract or parcel of land situated in the R. BALLARD SURVEY, ABSTRACT NO. 29, City of Rockwall, Rockwall County, Texas, and being a part of Lot 1, Block 1, INDALLOY ADDITION, an Addition to the City of Rockwall, Texas, according to the Plat thereof recorded in Cabinet D, Slide 273 of the Plat Records of Rockwall County, Texas, and also being a part of a 98.319 acres tract of land as described in a Warranty deed from Alumax Aluminum Corporation to Columbia Extrusion Corporation, dated December 22, 1988 and being recorded in Volume 444, Page 102 of the Real Property Records of Rockwall County, Texas, and being more particularly described as follows:

BEGINNING at a 1/2" iron rod found for corner in the south line of E. Washington Street, at the northeast corner of said Lot 1, Block 1, Indalloy Addition;

THENCE S. 06 deg. 42 min. 50 sec. E. along the east boundary of said Lot 1, a distance of 718.54 feet to a 1/2" iron rod found for corner at the northeast corner of Lot 2, Block 1, Indalloy Addition, an Addition to the City of Rockwall, Texas, according to the Replat recorded in Document no. 20200000019991 of the Plat Records of Rockwall County, Texas;

THENCE N. 85 deg. 37 min. 16 sec. W. along the north boundary of said Lot 2, a distance of 435.64 feet to a fence post found for corner;

THENCE N. 83 deg. 23 min. 14 sec. W. along the north boundary of said Lot 2, a distance of 274.94 feet to a fence post found for corner;

THENCE S 81 deg. 27 min. 00 sec. W. along the north boundary of said Lot 2, a distance of 408.12 feet to a 1/2" iron rod found for corner in the east boundary of Park Place West II, an Addition to the City of Rockwall, Texas, according to the Amended plat recorded in Cabinet G. Slide 100 of the Plat Records of Rockwall County, Texas;

THENCE N. 04 deg. 52 min. 54 sec. W. along the east boundary of said Addition, a distance of 106.88 feet to a 1/2" iron rod found for corner:

THENCE N. 07 deg. 20 min. 27 sec. E. along the east boundary of said Addition, a distance of 603.20 feet to a 1/2" iron rod found for corner in the south line of E. Washington Street;

THENCE N. 89 deg. 51 min. 05 sec. E. along the south line of E. Washington Street, a distance of 513.76 feet to a P-K Nail found for corner;

THENCE N. 89 deg. 34 min. 40 sec. E. along the south line of E. Washington Street, a distance of 445.34 feet to the POINT OF BEGINNING and containing 708,108 square feet or 16.26 acres of land.

# PARK STATION LOT 1, BLOCK A

16.26 ACRES 708,108 S.F.

BEING A REPLAT OF PART OF INDALLOY ADDITION PART OF 98.319 ACRES TRACT

R. BALLARD SURVEY, ABSTRACT NO. 29
CITY OF ROCKWALL, ROCKWALL COUNTY, TEXAS

SHEET 2 OF 2