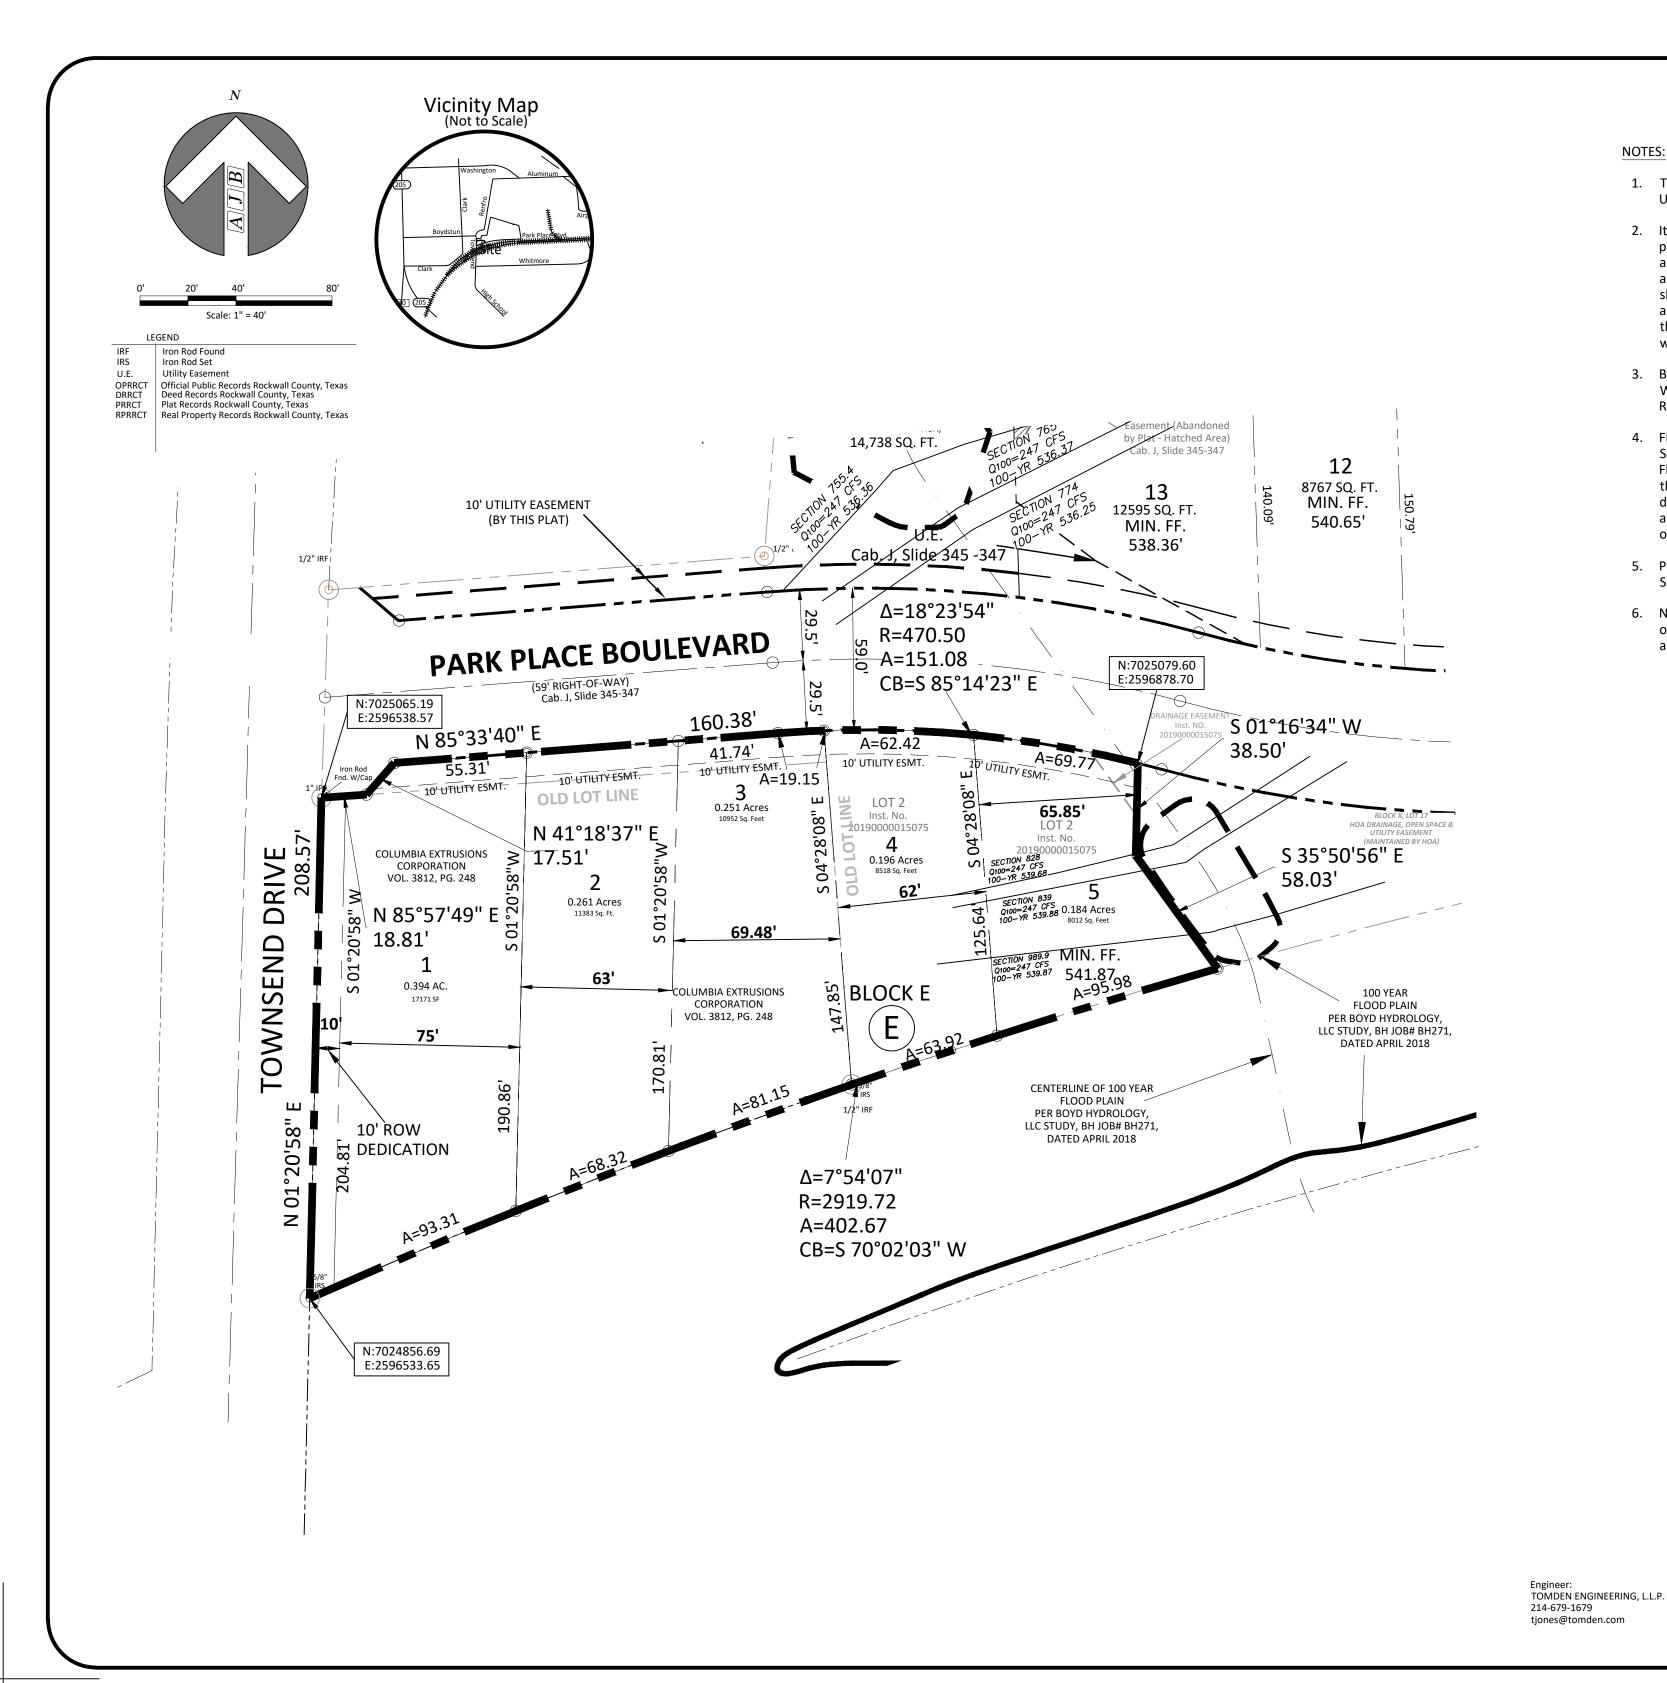

#### NOTES:

- 1. The purpose of this Final Plat is to create 5 Lots in Block E and adding a 10' Utility Easement and dedicating 10' ROW along Townsend Drive.
- 2. It shall be the policy of the City of Rockwall to withhold issuing building permits until all streets, water, sewer and storm drainage systems have been accepted by the City. The approval of a plat by the City does not constitute any representation, assurance or guarantee that any building within such plat shall be approved, authorized or permit therefore issued, nor shall such approval constitute any representation, assurance or guarantee by the City of the adequacy and availability for water for personal use and fire protection within such plat, as required under Ordinance 83-54.
- 3. Basis of Bearings: Bearings are based on the Amending Plat of PARK PLACE WEST PHASE III ADDITION recorded in Inst. No. 20190000015075, Plat Records Rockwall County, Texas.
- 4. FLOOD STATEMENT: According to Community Panel No. 48397C0040L, dated September 26, 2008 of the Federal Emergency Management Agency, National Flood Insurance Program map this property is within Flood Zone "A" which is the area of 100-year flood with base flood elevations and flood hazard factors determined. The location of Flood Zone "A" shown hereon is approximate and is for informational purposes only and shall not create liability on the part of the Surveyor as to it's accuracy.
- 5. Property owner/HOA is responsible for all maintenance and repair of Open Space and Drainage Easements.
- 6. NOTICE: Selling a portion of this addition by metes and bounds is a violation of city subdivisions ordinance and state platting statues and is subject to fines and withholding of utilities and building certificates.

The purpose of this Final Plat is to create 5 lots and dedicate utility easement and dedicate right of way.

CASE NO:

FINAL PLAT

PARK PLACE PHASE IV ADDITION BEING 5 LOTS ON 1.286 ACRES OF LAND LOCATED IN THE R. BALLARD SURVEY, ABSTRACT NO. 29 CITY OF ROCKWALL, ROCKWALL COUNTY, TEXAS

## STATE OF TEXAS COUNTY OF ROCKWALL

WHEREAS COLUMBIA DEVELOPMENT COMPANY, LLC are the owners of a 1.286 acre tract of land situated in the R. Ballard Survey, Abstract No. 29, City of Rockwall, Rockwall County, Texas and being a portion of a 0.582 acre tract of land to Columbia Development Company, LLC per Deed Record in Vol. 3812, Pg. 240, Deed Records, Rockwall County, Texas and also a portion of Block E of Park Place West Phase III Addition according to the Amending Plat recorded in Inst. No. 20190000015075, Plat Records, Rockwall County, Texas and being more particularly described as follows:

**BEGINNING** at a 1" iron rod with cap found for corner and being located in the east line of Townsend Drive and being located in the south line of Park Place Boulevard (59' Wide);

**THENCE** along the south line of said Park Place Boulevard as follows:

NORTH 85°57'49" EAST a distance of 18.81 feet to a point for corner;

NORTH 41°18'37" EAST a distance of 17.51 feet to a point for corner;

**NORTH 85°33'40" EAST** a distance of **160.38** feet to a point for corner and being the beginning of a curve to the right with a radius of 470.50 feet and a chord bearing of SOUTH 85°14'23" EAST;

**ALONG** said curve to the right through a central angle of **18°23'54"** feet and an arc length of **151.08** feet to a point for corner in Block X, Lot 17 of said Park Place West Phase III;

**THENCE** along the west line of said Block X, Lot 17 as follows:

SOUTH 01°16'34" WEST a distance of 38.50 feet to a point for corner;

**SOUTH 35°50'56" EAST** a distance of **58.03** feet to a point for corner located in the south line of said 1.286 acre tract and being the beginning of a curve to the left with a radius of 2919.72 feet and a chord bearing of SOUTH 70°02'03" WEST;

**ALONG** said curve to the left through a central angle of **7°54'07"** for an arc length of **402.67** feet to a 5/8 inch iron rod found for corner and being located in the east line of said Townsend Drive;

THENCE NORTH 01°20'58" EAST a distance of 208.57 feet to the POINT OF BEGINNING;

**CONTAINING** within these metes and bounds **1.286** acres or 56,003 square feet of land more or less

CASE NO: \_\_\_\_\_
FINAL PLAT
PARK PLACE PHASE IV ADDITION

BEING 5 LOTS ON 1.286 ACRES OF LAND LOCATED IN THE R. BALLARD SURVEY, ABSTRACT NO. 29 CITY OF ROCKWALL, ROCKWALL COUNTY, TEXAS

BEING A REPLAT OF BLOCK E OF PARK PLACE PHASE III ADDITION, RECORDED IN INST. NO. 20190000015075, PLAT RECORDS, ROCKWALL COUNTY, TEXAS AND A PORTION OF A TRACT OF LAND PER DEED RECORDED IN VOL. 3812, PG. 248, DEED RECORDS, ROCKWALL COUNTY, TEXAS AND LOCATED IN B. J. LEWIS SURVEY, ABSTRACT NO. 225 CITY OF ROCKWALL, ROCKWALL COUNTY, TEXAS