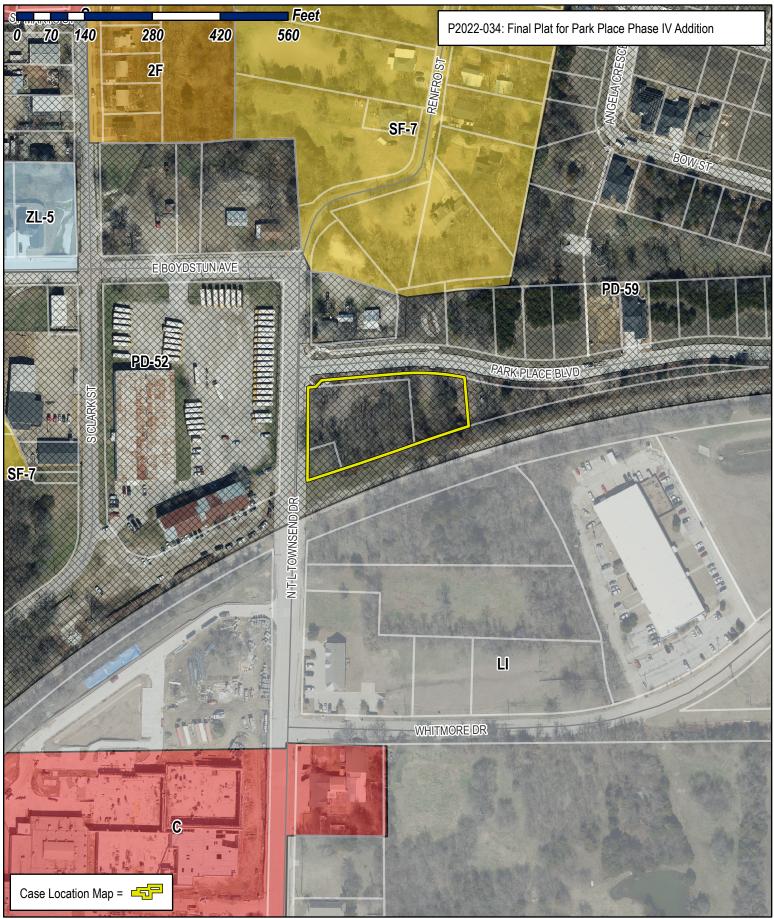

The purpose of this Final Plat is to create 5 lots and dedicate utility easement and dedicate right of way.

CASE NO:

FINAL PLAT

PARK PLACE PHASE IV ADDITION BEING 5 LOTS ON 1.286 ACRES OF LAND LOCATED IN THE R. BALLARD SURVEY, ABSTRACT NO. 29 CITY OF ROCKWALL, ROCKWALL COUNTY, TEXAS

CASE NO: \_\_\_\_\_
FINAL PLAT
PARK PLACE PHASE IV ADDITION

BEING 5 LOTS ON 1.286 ACRES OF LAND LOCATED IN THE R. BALLARD SURVEY, ABSTRACT NO. 29 CITY OF ROCKWALL, ROCKWALL COUNTY, TEXAS

BEING A REPLAT OF BLOCK E OF PARK PLACE PHASE III ADDITION, RECORDED IN INST. NO. 20190000015075, PLAT RECORDS, ROCKWALL COUNTY, TEXAS AND A PORTION OF A TRACT OF LAND PER DEED RECORDED IN VOL. 3812, PG. 248, DEED RECORDS, ROCKWALL COUNTY, TEXAS AND LOCATED IN B. J. LEWIS SURVEY, ABSTRACT NO. 225 CITY OF ROCKWALL, ROCKWALL COUNTY, TEXAS