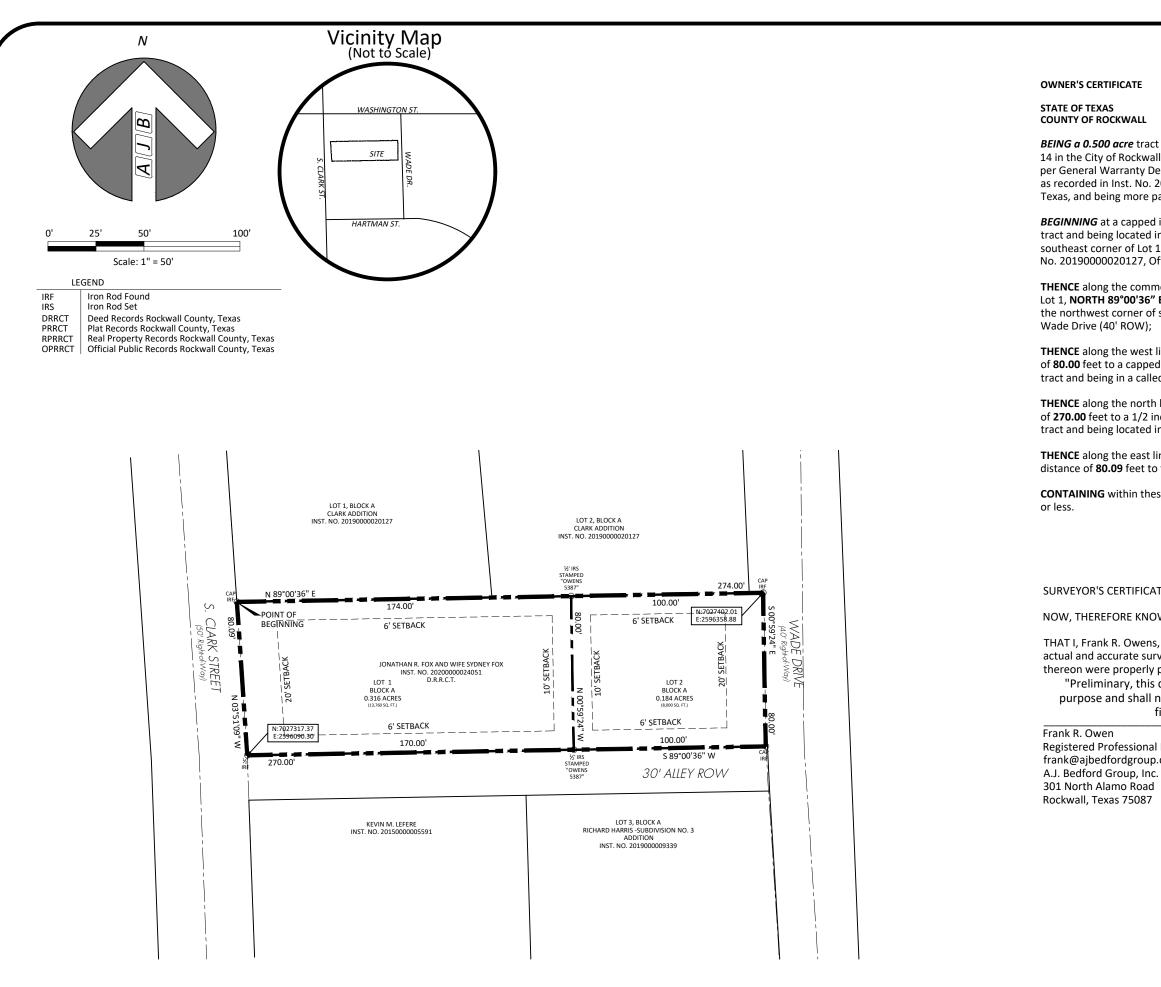

Basis of Bearings: Bearings are based on General Warranty Deed recorded in INST. NO. 20200000024051, Official Public Records, Rockwall County, Texas.

FLOOD STATEMENT: According to Community Panel No. 48397C0040L, dated September 26, 2008 of the Federal Emergency Management Agency, National Flood Insurance Program map this property is within Flood Zone "X", which is not a special flood hazard area. If this site is not within an identified special flood hazard area, this flood statement does not imply that the property and/or the structures thereon will be free from flooding or flood damage. On rare occasions, greater floods can and will occur and flood heights may be increased by man-made or natural causes. This statement shall not create liability on the part of the Surveyor.

**RECOMMENDED FOR FI** 

Planning and Zoning Con APPROVED

I hereby certify that the the City Council of the C

This approval shall be in Clerk of Rockwall, Count

WITNESS OUR HANDS,

Mayor, City of Rockwall

BEING a 0.500 acre tract of land situated in the B.F. BOYDSTUN SURVEY, ABSTRACT NO. 14 in the City of Rockwall, Rockwall County, Texas and being all of Tract #1 & Tract #2 per General Warranty Deed with Vendor's Lien to Jonathan R. Fox and wife, Sydney Fox as recorded in Inst. No. 20200000024051, Official Public Records, Rockwall County, Texas, and being more particularly described as follows:

**BEGINNING** at a capped iron rod found for the northwest corner of said 0.500 acre tract and being located in the east line of South Clark Street (50' ROW) and being the southeast corner of Lot 1, Block A, Clark Addition according to the plat recorded in Inst. No. 2019000020127, Official Public Records, Rockwall County, Texas;

### **THENCE** along the common line of said 0.500 acre tract and said

Lot 1, NORTH 89°00'36" EAST a distance of 274.00 feet to a capped iron rod found for the northwest corner of said 0.500 acre tract and being located in the west line of

THENCE along the west line of said WADE DRIVE, SOUTH 00°59'24" EAST a distance of **80.00** feet to a capped iron rod found for the southeast corner of said 0.500 acre tract and being in a called 30' Alley ROW;

THENCE along the north line of said 30' Alley ROW, SOUTH 89°00'36"WEST a distance of **270.00** feet to a 1/2 inch iron rod found for the southwest corner of said 0.500 acre tract and being located in the east line of said South Clark Street;

THENCE along the east line of said South Clark Street, NORTH 03°51'09" WEST a distance of 80.09 feet to the POINT OF BEGINNING;

**CONTAINING** within these metes and bounds **0.500** acres or 21,760 square feet more