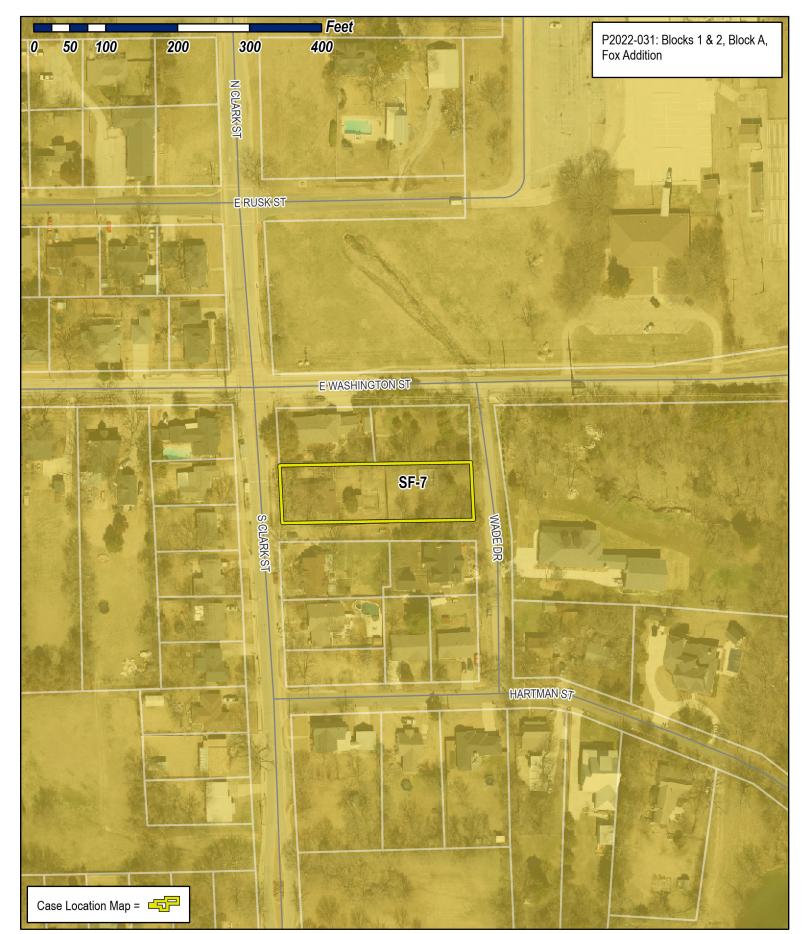

**RECOMMENDED FOR FI** 

Planning and Zoning Con APPROVED

I hereby certify that the the City Council of the C

This approval shall be in Clerk of Rockwall, Count

WITNESS OUR HANDS,

Mayor, City of Rockwall

BEING a 0.500 acre tract of land situated in the B.F. BOYDSTUN SURVEY, ABSTRACT NO. 14 in the City of Rockwall, Rockwall County, Texas and being all of Tract #1 & Tract #2 per General Warranty Deed with Vendor's Lien to Jonathan R. Fox and wife, Sydney Fox as recorded in Inst. No. 20200000024051, Official Public Records, Rockwall County, Texas, and being more particularly described as follows:

**BEGINNING** at a capped iron rod found for the northwest corner of said 0.500 acre tract and being located in the east line of South Clark Street (50' ROW) and being the southeast corner of Lot 1, Block A, Clark Addition according to the plat recorded in Inst. No. 2019000020127, Official Public Records, Rockwall County, Texas;

### **THENCE** along the common line of said 0.500 acre tract and said

Lot 1, NORTH 89°00'36" EAST a distance of 274.00 feet to a capped iron rod found for the northwest corner of said 0.500 acre tract and being located in the west line of

THENCE along the west line of said WADE DRIVE, SOUTH 00°59'24" EAST a distance of **80.00** feet to a capped iron rod found for the southeast corner of said 0.500 acre tract and being in a called 30' Alley ROW;

THENCE along the north line of said 30' Alley ROW, SOUTH 89°00'36"WEST a distance of **270.00** feet to a 1/2 inch iron rod found for the southwest corner of said 0.500 acre tract and being located in the east line of said South Clark Street;

THENCE along the east line of said South Clark Street, NORTH 03°51'09" WEST a distance of 80.09 feet to the POINT OF BEGINNING;

**CONTAINING** within these metes and bounds **0.500** acres or 21,760 square feet more