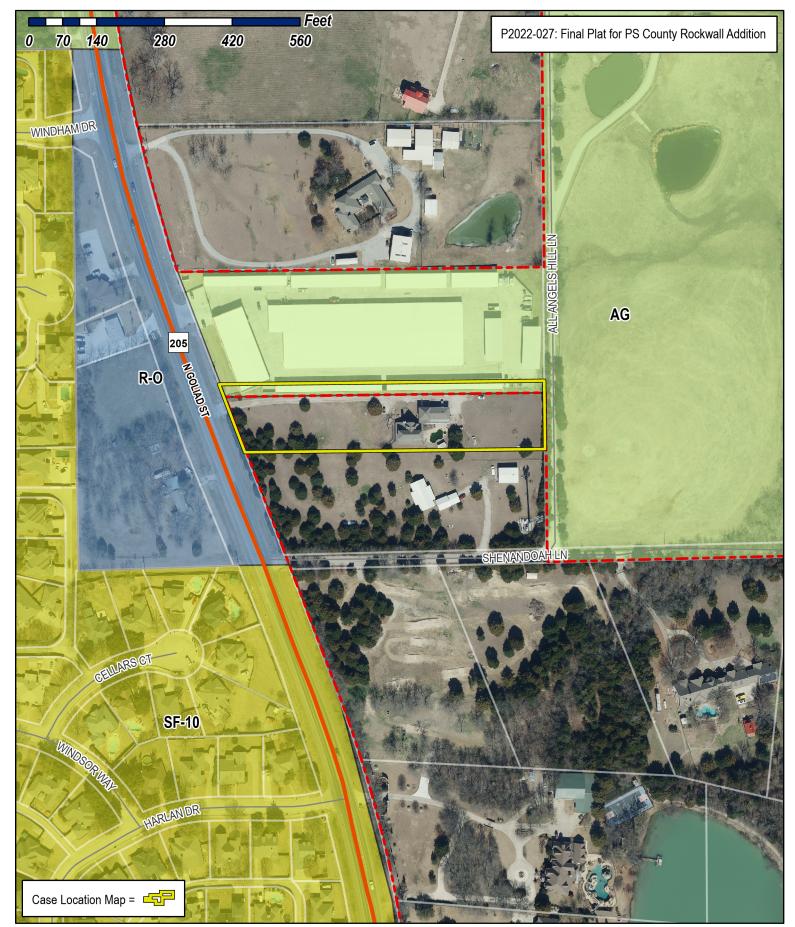

City of Rockwall Planning & Zoning Department 385 S. Goliad Street Rockwall, Texas 75032 (P): (972) 771-7745 (W): www.rockwall.com

The City of Rockwall GIS maps are continually under development and therefore subject to change without notice. While we endeavor to provide timely and accurate information, we make no guarantees. The City of Rockwall makes no warranty, express or implied, including warranties of merchantability and fitness for a particular purpose. Use of the information is the sole responsibility of the user.