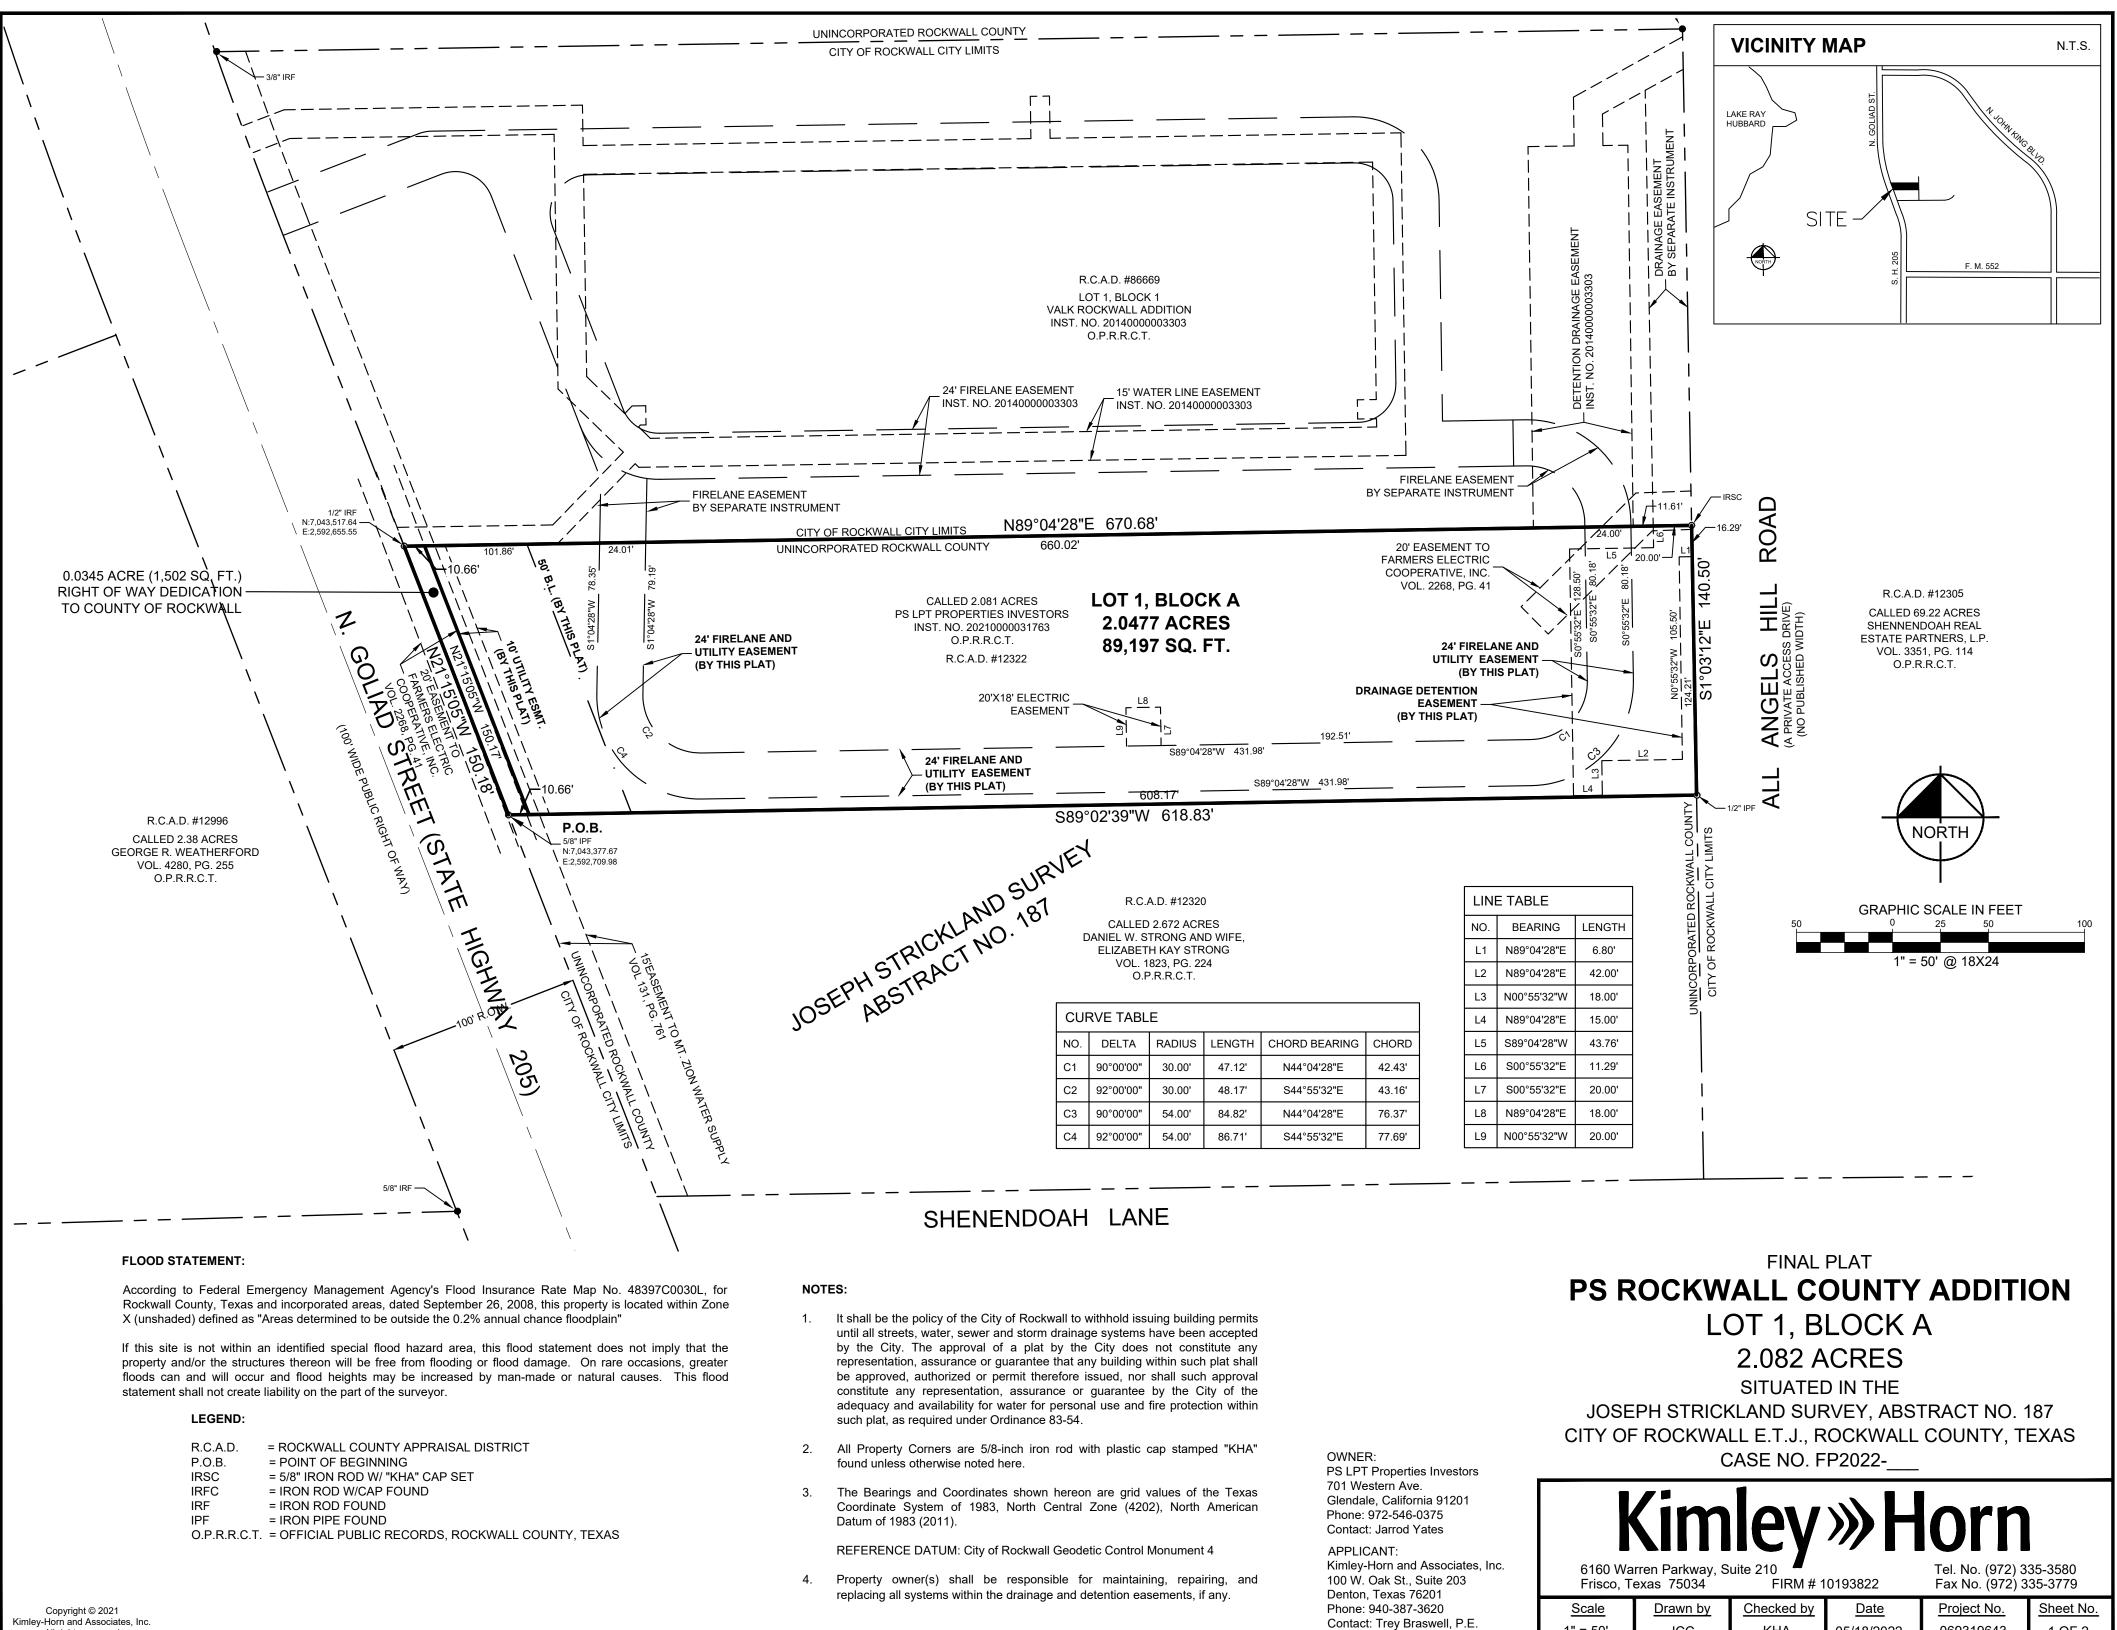

## COUNTY OF ROCKWALL §

§

WHEREAS PS LPT PROPERTIES INVESTORS is the owner of a tract of land situated in the Joseph Strickland Survey, Abstract No. 187, City of Rockwall E. T. J, Rockwall County, Texas and being all of a called 2.081-acre tract of land described in a Special Warranty Deed to PS LPT Properties Investors, recorded in Instrument No. 20210000031763 of the Official Public Records of Rockwall County, Texas, and being more particularly described by metes and bounds as follows:

**BEGINNING** at a 5/8-inch iron pipe found for the southwest corner of said 2.081-acre tract, same being the northwest corner of a called 2.672-acre tract of land described in a Warranty Deed to Daniel W. Strong and wife, Elizabeth Kay Strong, recorded in Volume 1823, Page 224 of the Official Public Records of Rockwall County, Texas, same also being on the easterly right of way line of N. Goliad Street (State Highway 205), a 100' wide right of way;

**THENCE** North 21°15'05" West, along the westerly line of said 2.081-acre tract and the easterly right of way line of said N. Goliad Street (State Highway 205), a distance of 150.18 feet (called 150.00 feet) to a 1/2-inch iron rod found for the northwest corner of said 2.081-acre tract, same being the southwest corner of Lot 1, Block 1 of Valk Rockwall Addition, an addition to the City of Rockwall, according to the plat, recorded in Instrument No. 2014000003303 of the Official Public Records of Rockwall County, Texas;

**THENCE** North 89°04'28" East, departing the easterly right of way line of said N. Goliad Street (State Highway 205), along the northerly line of said 2.081-acre tract, a distance of 670.68 feet (called 670.22 feet) to a 5/8-inch iron rod with a red plastic cap, stamped "KHA" set for the northeast corner of said 2.081-acre tract, same being on the westerly line of a called 69.22-acre tract of land described in a Warranty Deed to Shennendoah Real Estate Partners, L.P., recorded in Volume 3351, Page 114 of the Official Public Records of Rockwall County, Texas;

**THENCE** South 01°03'12" East, along the easterly line of said 2.081-acre tract and the westerly line of said 69.22-acre tract, a distance of 140.50 feet to a 1/2-inch iron pipe found for the southeast corner of said 2.081-acre tract, same being the northeast corner of aforesaid 2.672-acre tract;

**THENCE** South 89°02'39" West, along the southerly line of said 2.081-acre tract and the northerly line of said 2.672-acre tract, a distance of 618.83 feet (called 618.69 feet) to the **POINT OF BEGINNING** and containing 2.082 acres (90698 square feet) of land, more or less.