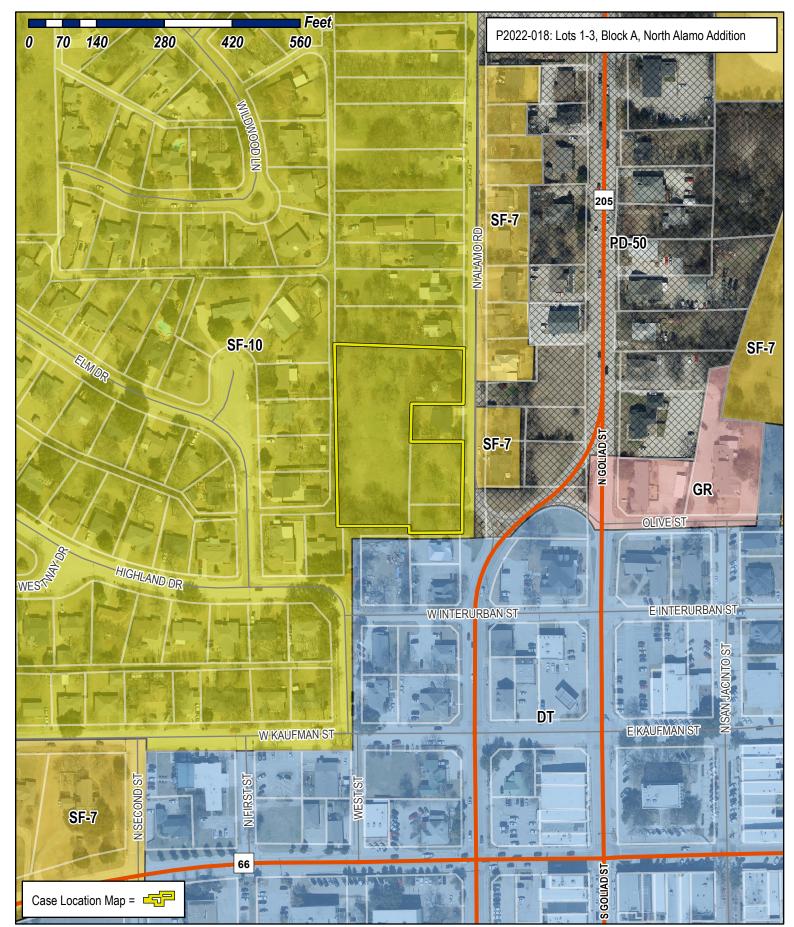

## City of Rockwall

Planning & Zoning Department 385 S. Goliad Street Rockwall, Texas 75032 (P): (972) 771-7745 (W): www.rockwall.com The City of Rockwall GIS maps are continually under development and therefore subject to change without notice. While we endeavor to provide timely and accurate information, we make no guarantees. The City of Rockwall makes no warranty, express or implied, including warranties of merchantability and fitness for a particular purpose. Use of the information is the sole responsibility of the user.