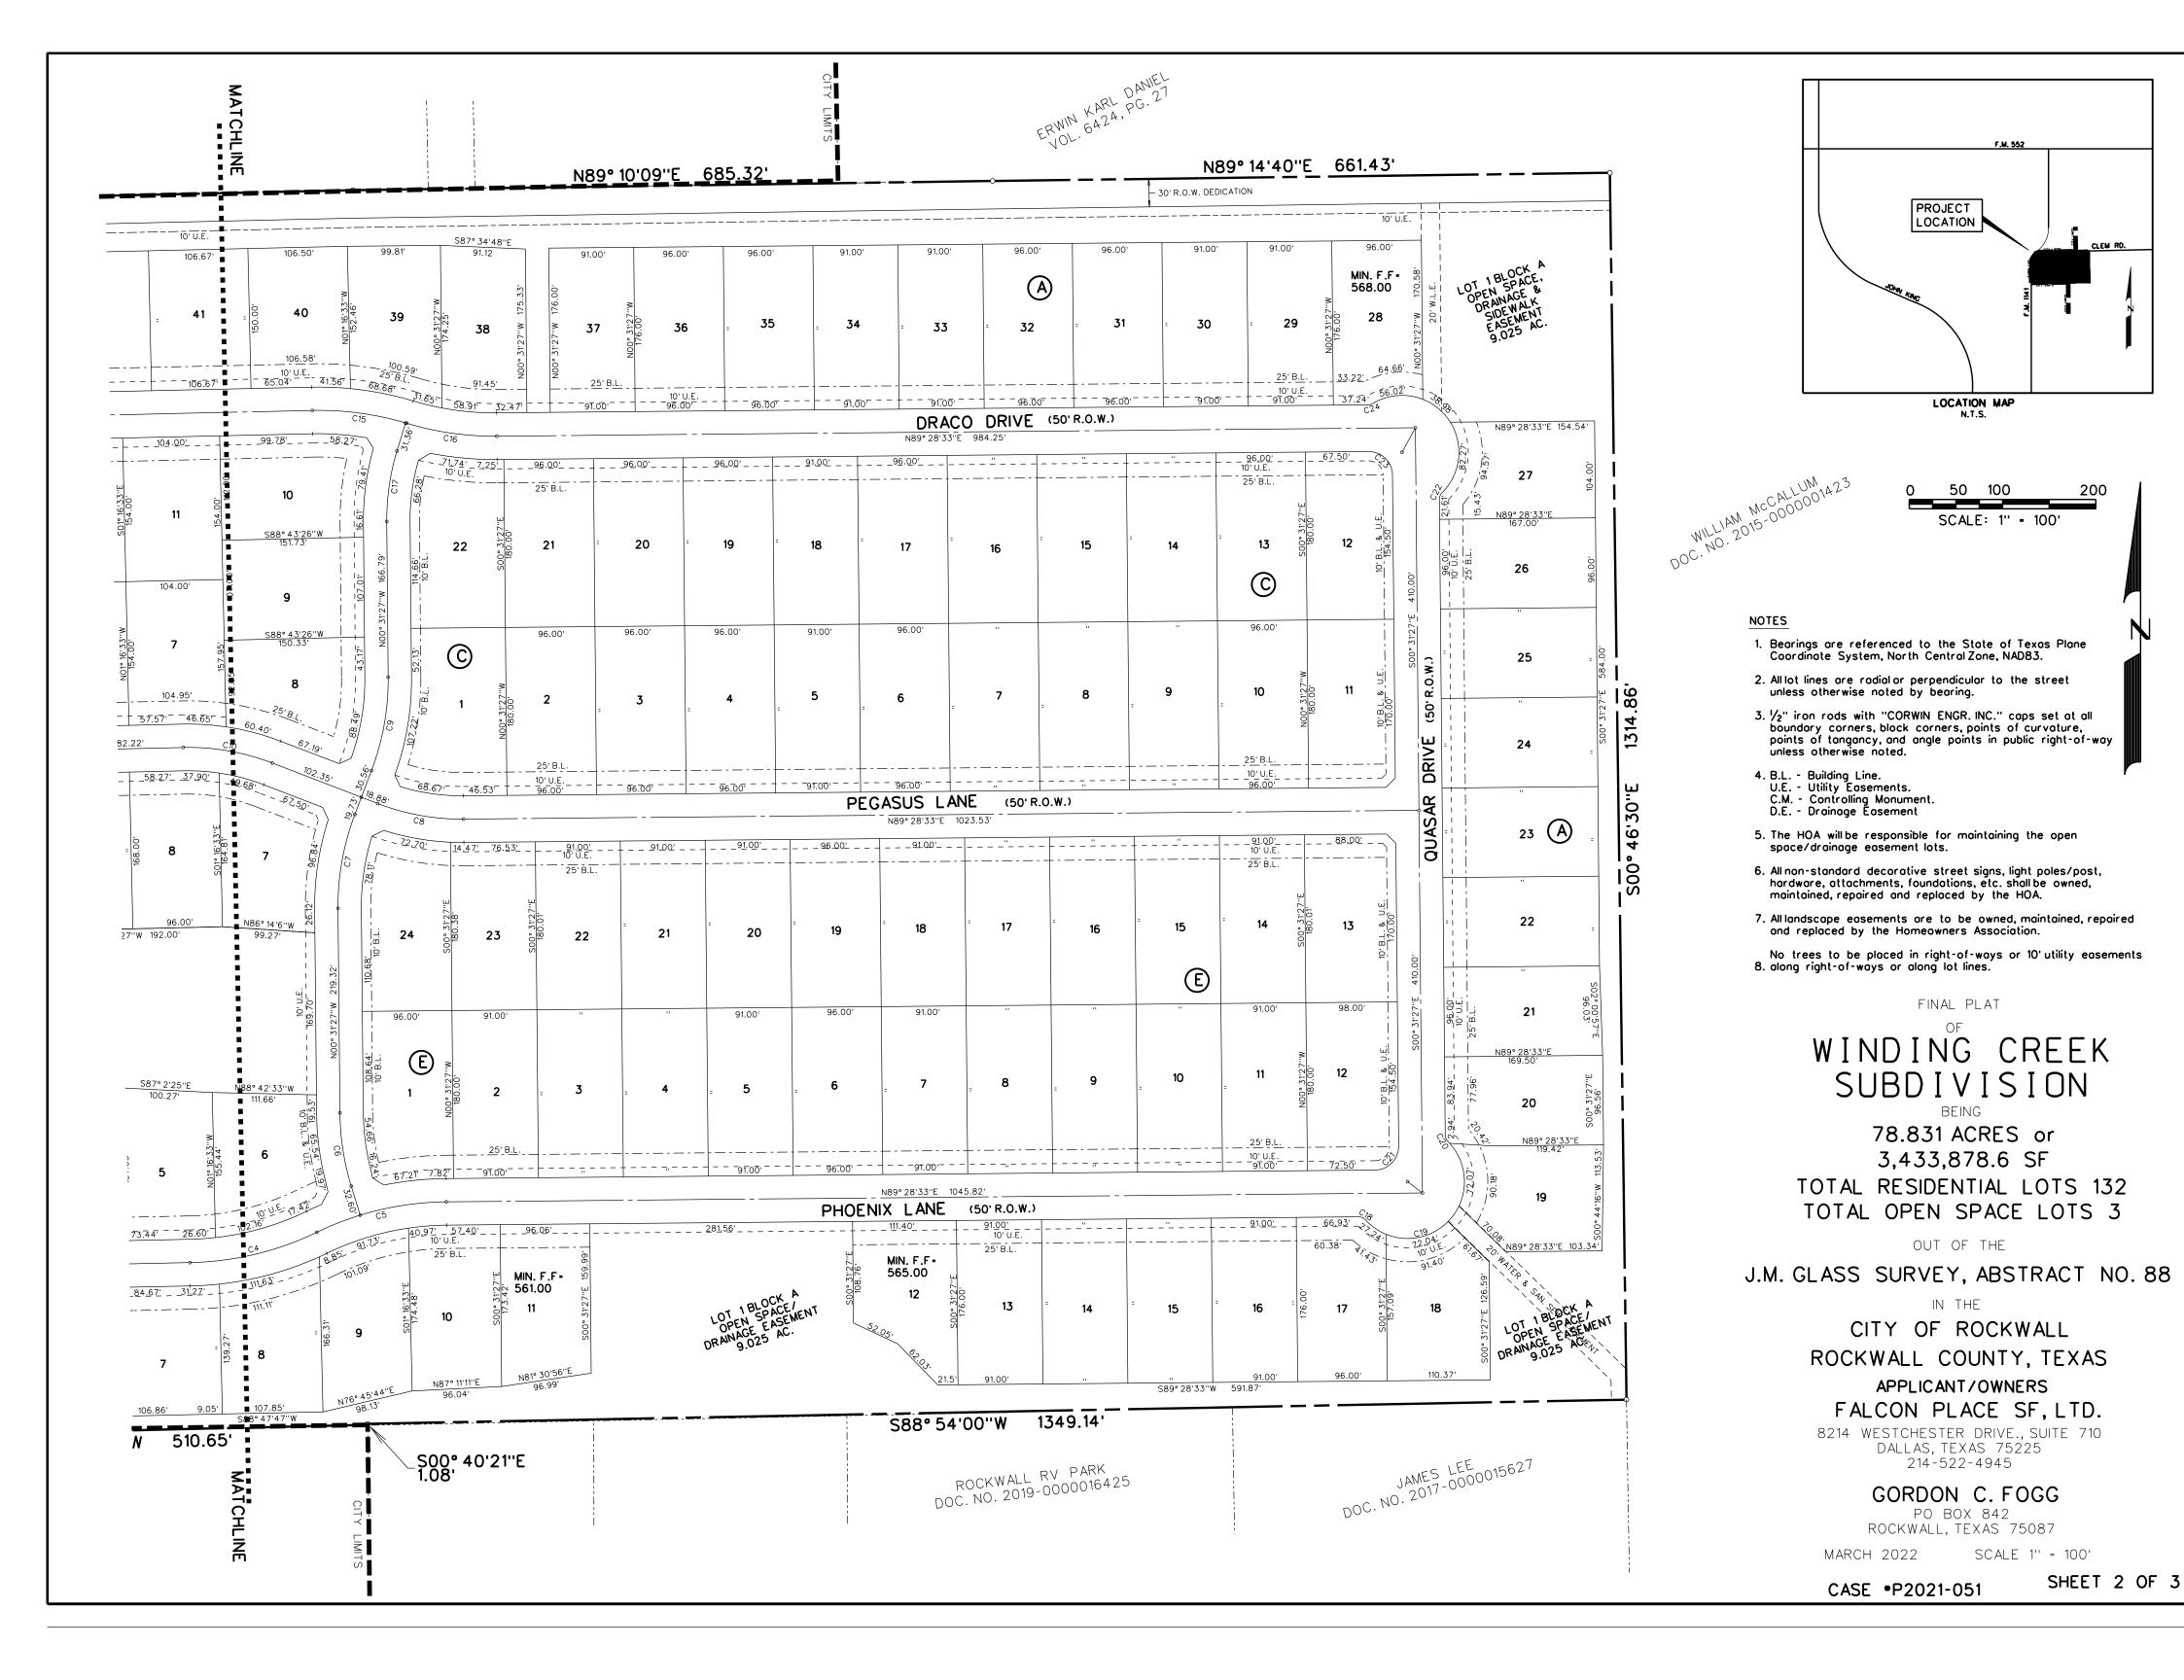

### OWNER'S CERTIFICATE

NOW, THEREFORE, KNOW ALL MEN BY THESE PRESENTS: STATE OF TEXAS

COUNTY OF ROCKWALL

We the undersigned owners of the land shown on this plat, and designated herein as the WINDING CREEK SUBDIVISION, subdivision to the City of Rockwall, Texas, and whose name is subscribed hereto, hereby dedicate to the use of the public forever all streets, alleys, parks, water courses, drains, easements and public places thereon shown for the purpose and consideration therein expressed. We further certify that all other parties who have a mortgage or lien interest in the WINDING CREEK SUBDIVISION, subdivision have been notified and signed this plat.

We understand and do hereby reserve the easement strips shown on this plat for the purposes stated and for the mutual use and accommodation of all utilities desiring to use or using same. We also understand the following;

1. No buildings shall be constructed or placed upon, over, or across the utility easements as described herein.

2. Any public utility shall have the right to remove and keep removed all or part of any buildings, fences, trees, shrubs, or other growths or improvements which in any way endanger or interfere with construction, maintenance or efficiency of their respective system on any of these easement strips; and any public utility shall at all times have the right of ingress or egress to, from and upon the said easement strips for purpose of construction, reconstruction, inspecting, patrolling, maintaining, and either adding to or removing all or part of their respective system without the necessity of, at any time, procuring the permission of anyone.

3. The City of Rockwall will not be responsible for any claims of any nature resulting from or occasioned by the establishment of grade of streets in the subdivision.

4. The developer and subdivision engineer shall bear total responsibility for storm drain improvements.