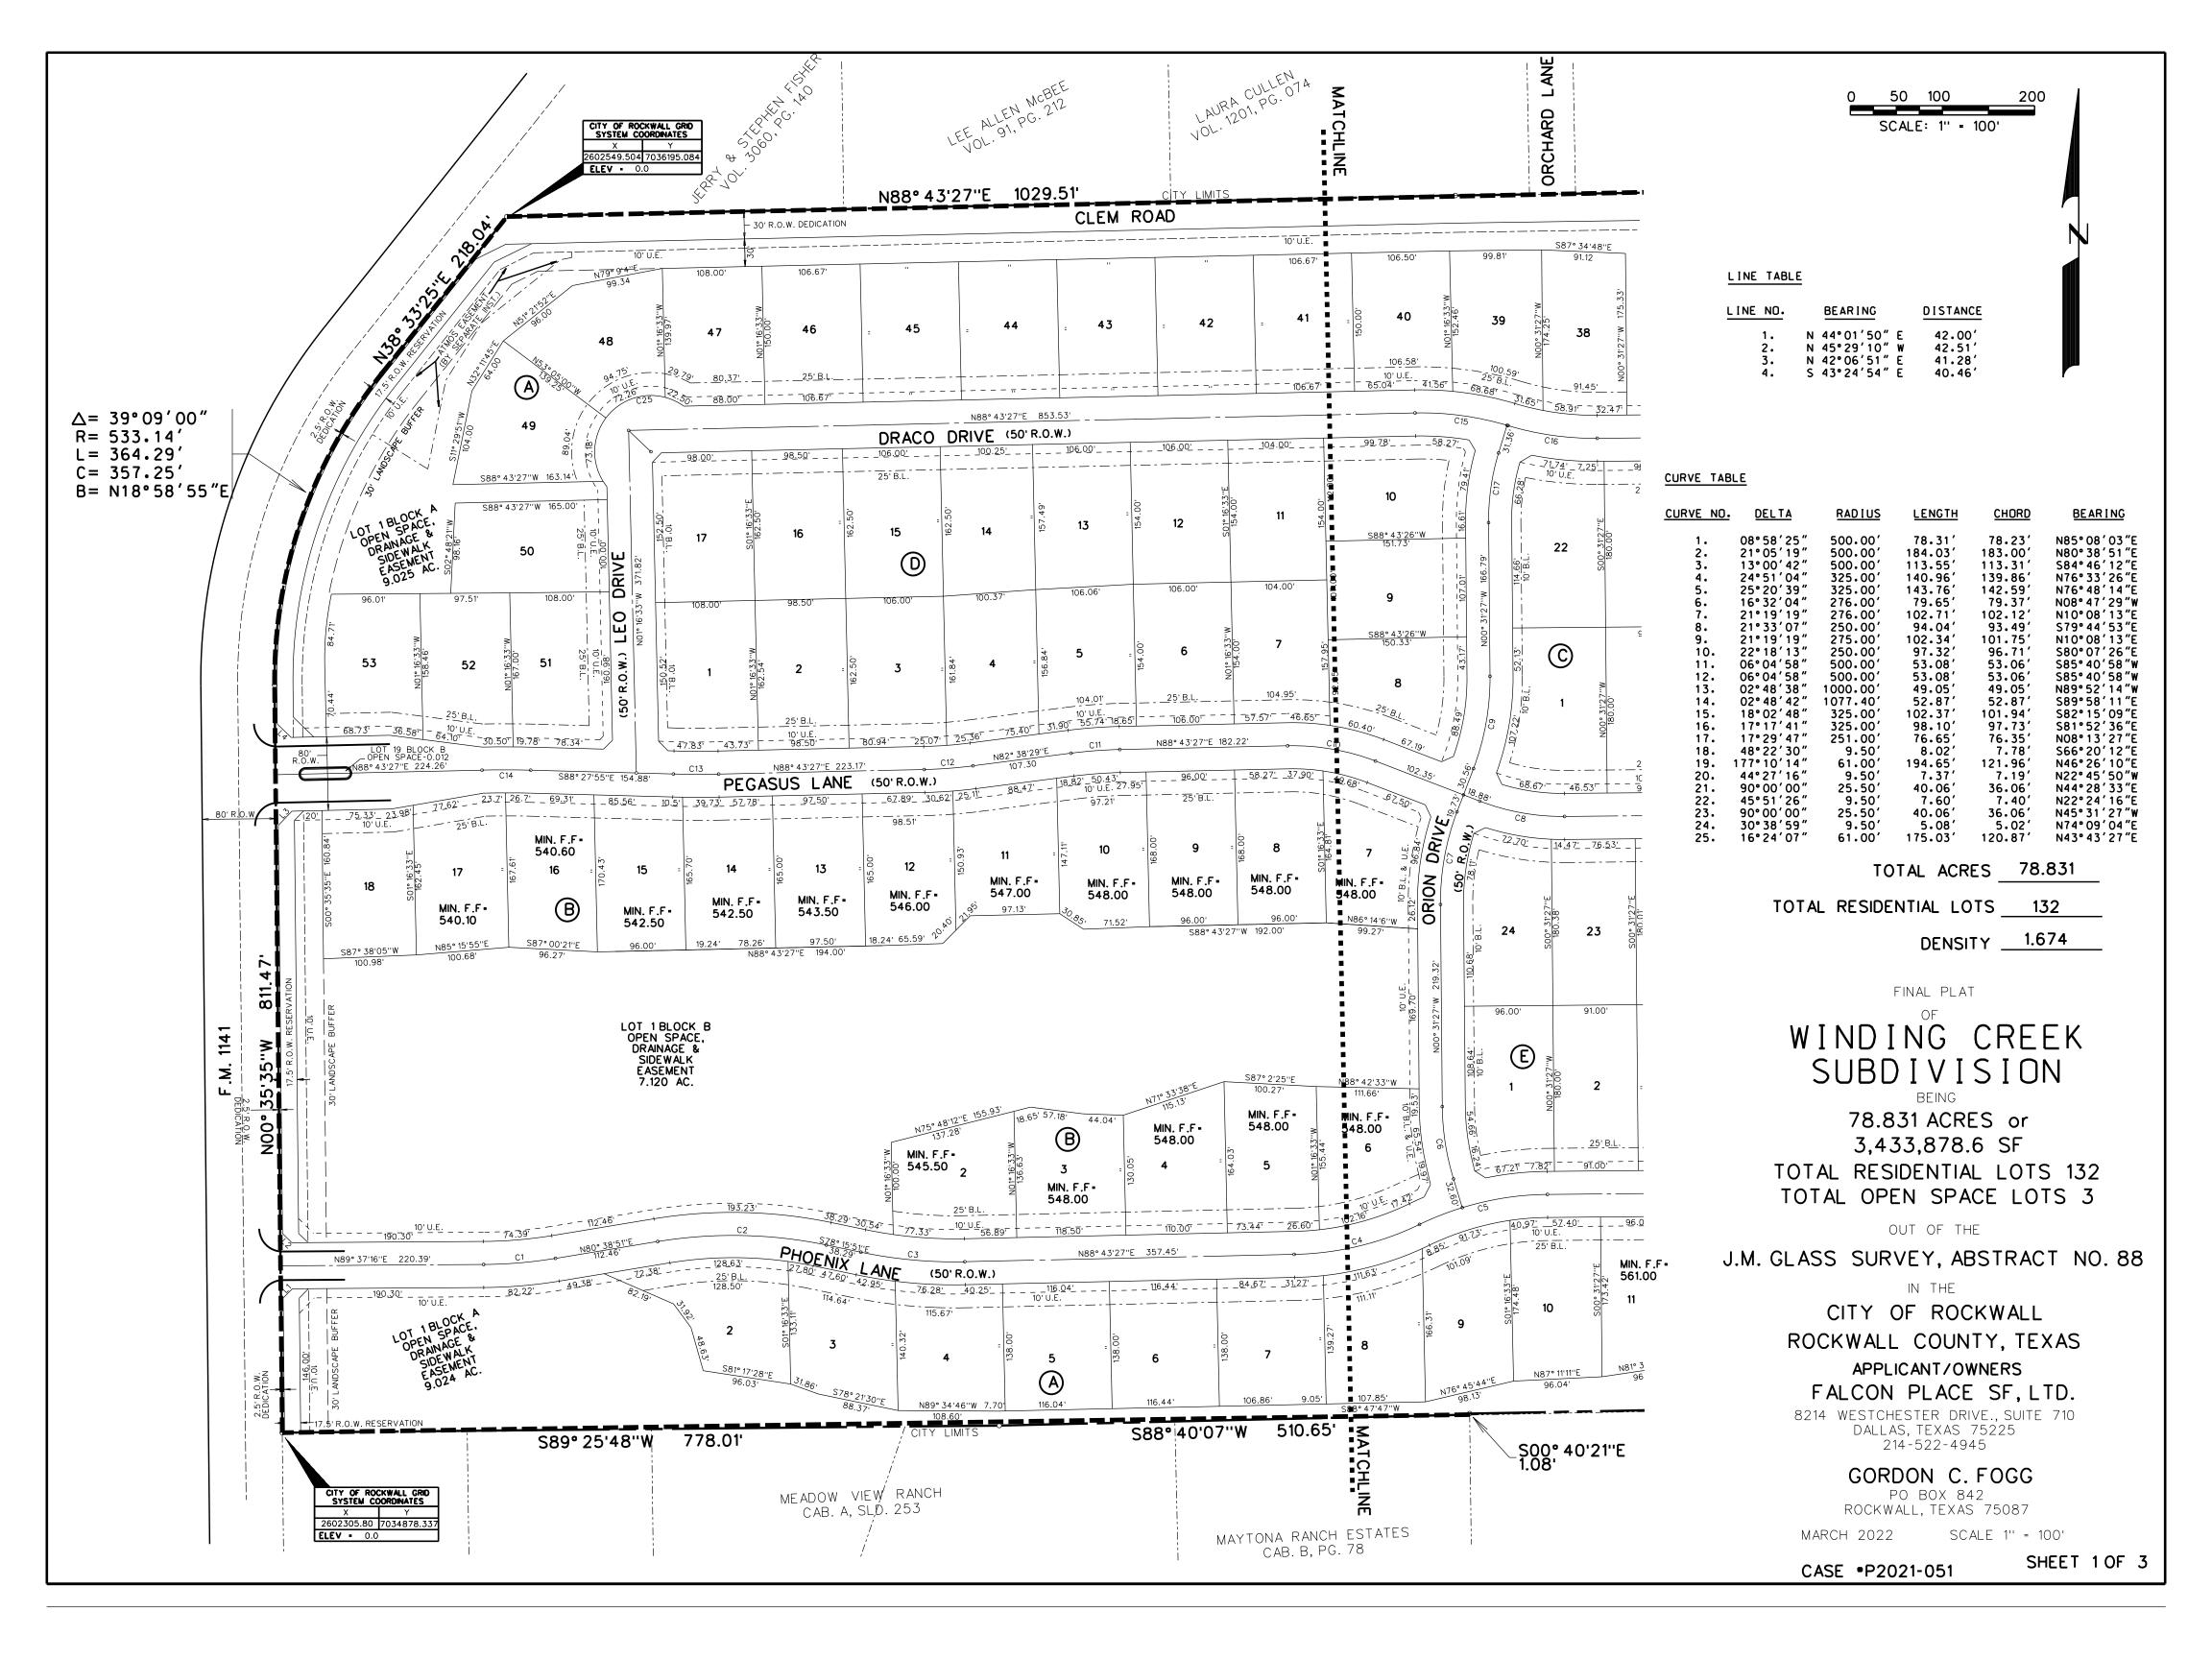

### OWNER'S CERTIFICATE

NOW, THEREFORE, KNOW ALL MEN BY THESE PRESENTS: STATE OF TEXAS

COUNTY OF ROCKWALL

We the undersigned owners of the land shown on this plat, and designated herein as the WINDING CREEK SUBDIVISION, subdivision to the City of Rockwall, Texas, and whose name is subscribed hereto, hereby dedicate to the use of the public forever all streets, alleys, parks, water courses, drains, easements and public places thereon shown for the purpose and consideration therein expressed. We further certify that all other parties who have a mortgage or lien interest in the WINDING CREEK SUBDIVISION, subdivision have been notified and signed this plat.

We understand and do hereby reserve the easement strips shown on this plat for the purposes stated and for the mutual use and accommodation of all utilities desiring to use or using same. We also understand the following;

1. No buildings shall be constructed or placed upon, over, or across the utility easements as described herein.

2. Any public utility shall have the right to remove and keep removed all or part of any buildings, fences, trees, shrubs, or other growths or improvements which in any way endanger or interfere with construction, maintenance or efficiency of their respective system on any of these easement strips; and any public utility shall at all times have the right of ingress or egress to, from and upon the said easement strips for purpose of construction, reconstruction, inspecting, patrolling, maintaining, and either adding to or removing all or part of their respective system without the necessity of, at any time, procuring the permission of anyone.

3. The City of Rockwall will not be responsible for any claims of any nature resulting from or occasioned by the establishment of grade of streets in the subdivision.

4. The developer and subdivision engineer shall bear total responsibility for storm drain improvements.