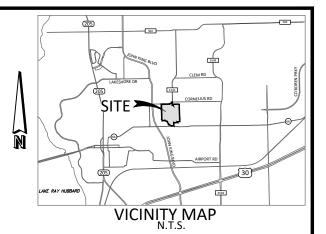

# **DEVELOPMENT APPLICATION**

City of Rockwall Planning and Zoning Department 385 S. Goliad Street Rockwall, Texas 75087

| STAFF USE ONLY             |     |      |      |
|----------------------------|-----|------|------|
| PLANNING & ZONING CASE NO. | P20 | 22 - | -015 |