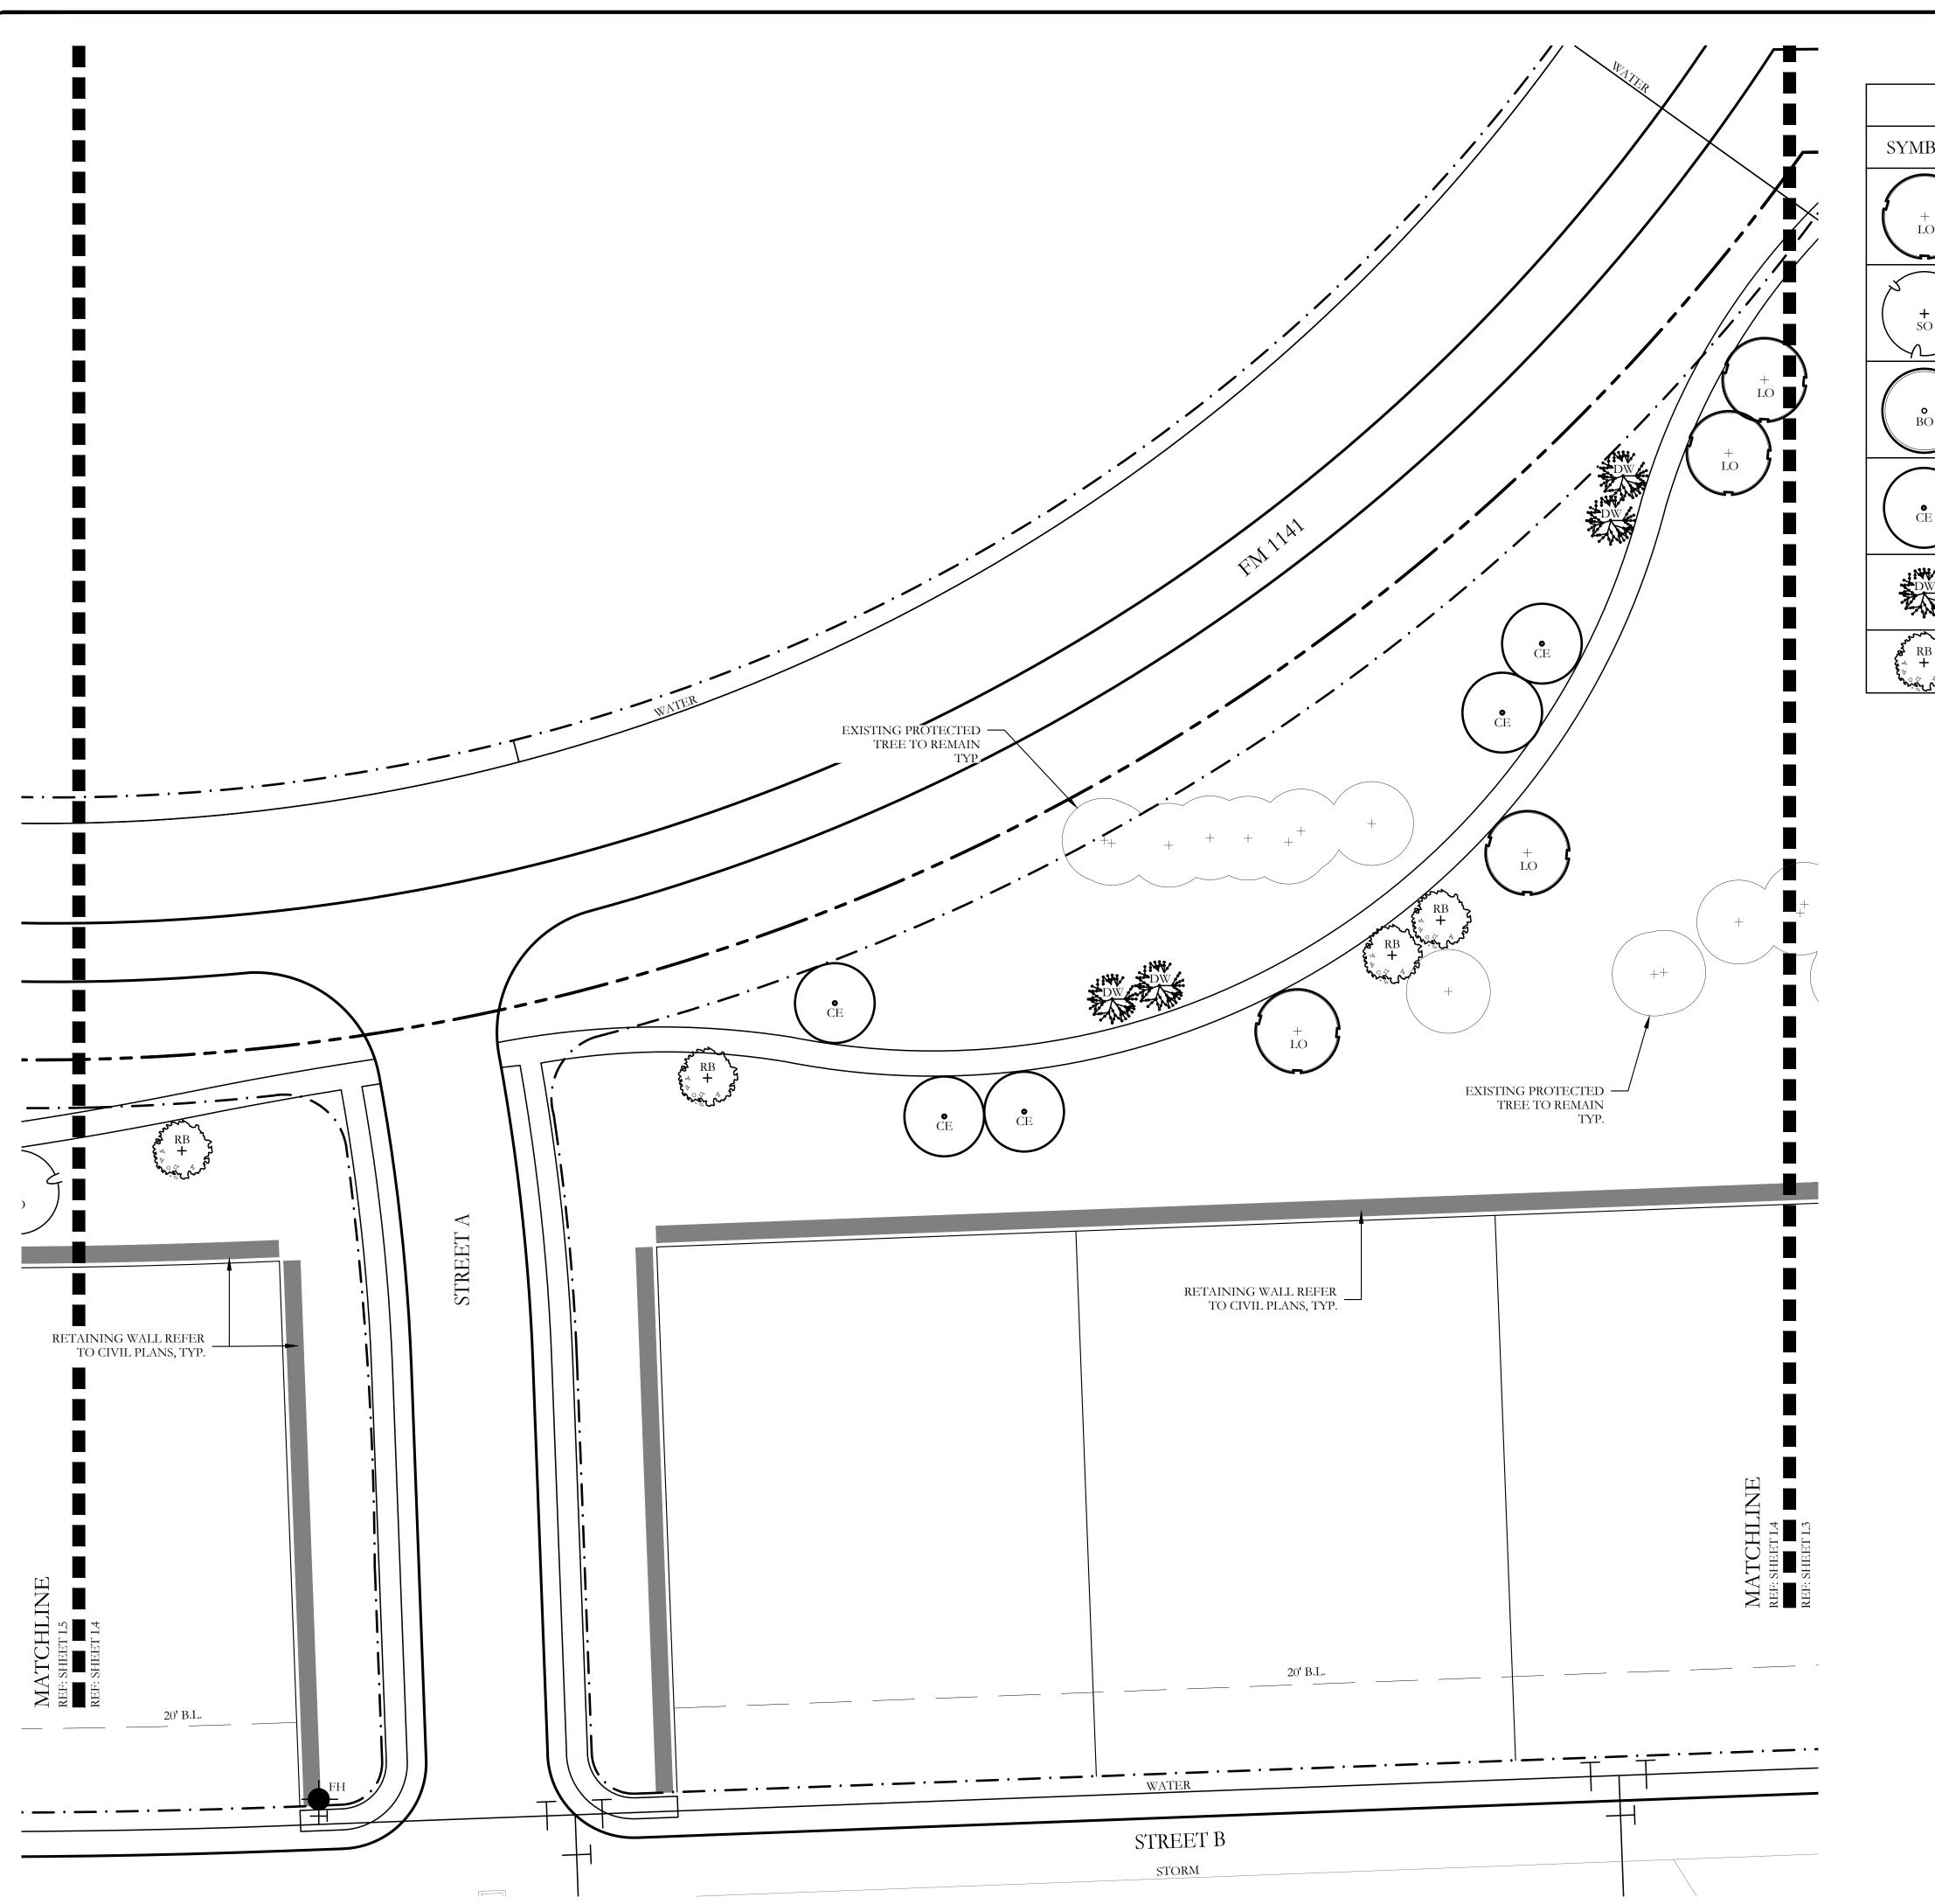

# **DEVELOPMENT APPLICATION**

City of Rockwall Planning and Zoning Department 385 S. Goliad Street Rockwall, Texas 75087

| STAFF USE ONLY             |     |      |      |
|----------------------------|-----|------|------|
| PLANNING & ZONING CASE NO. | P20 | 22 - | -015 |