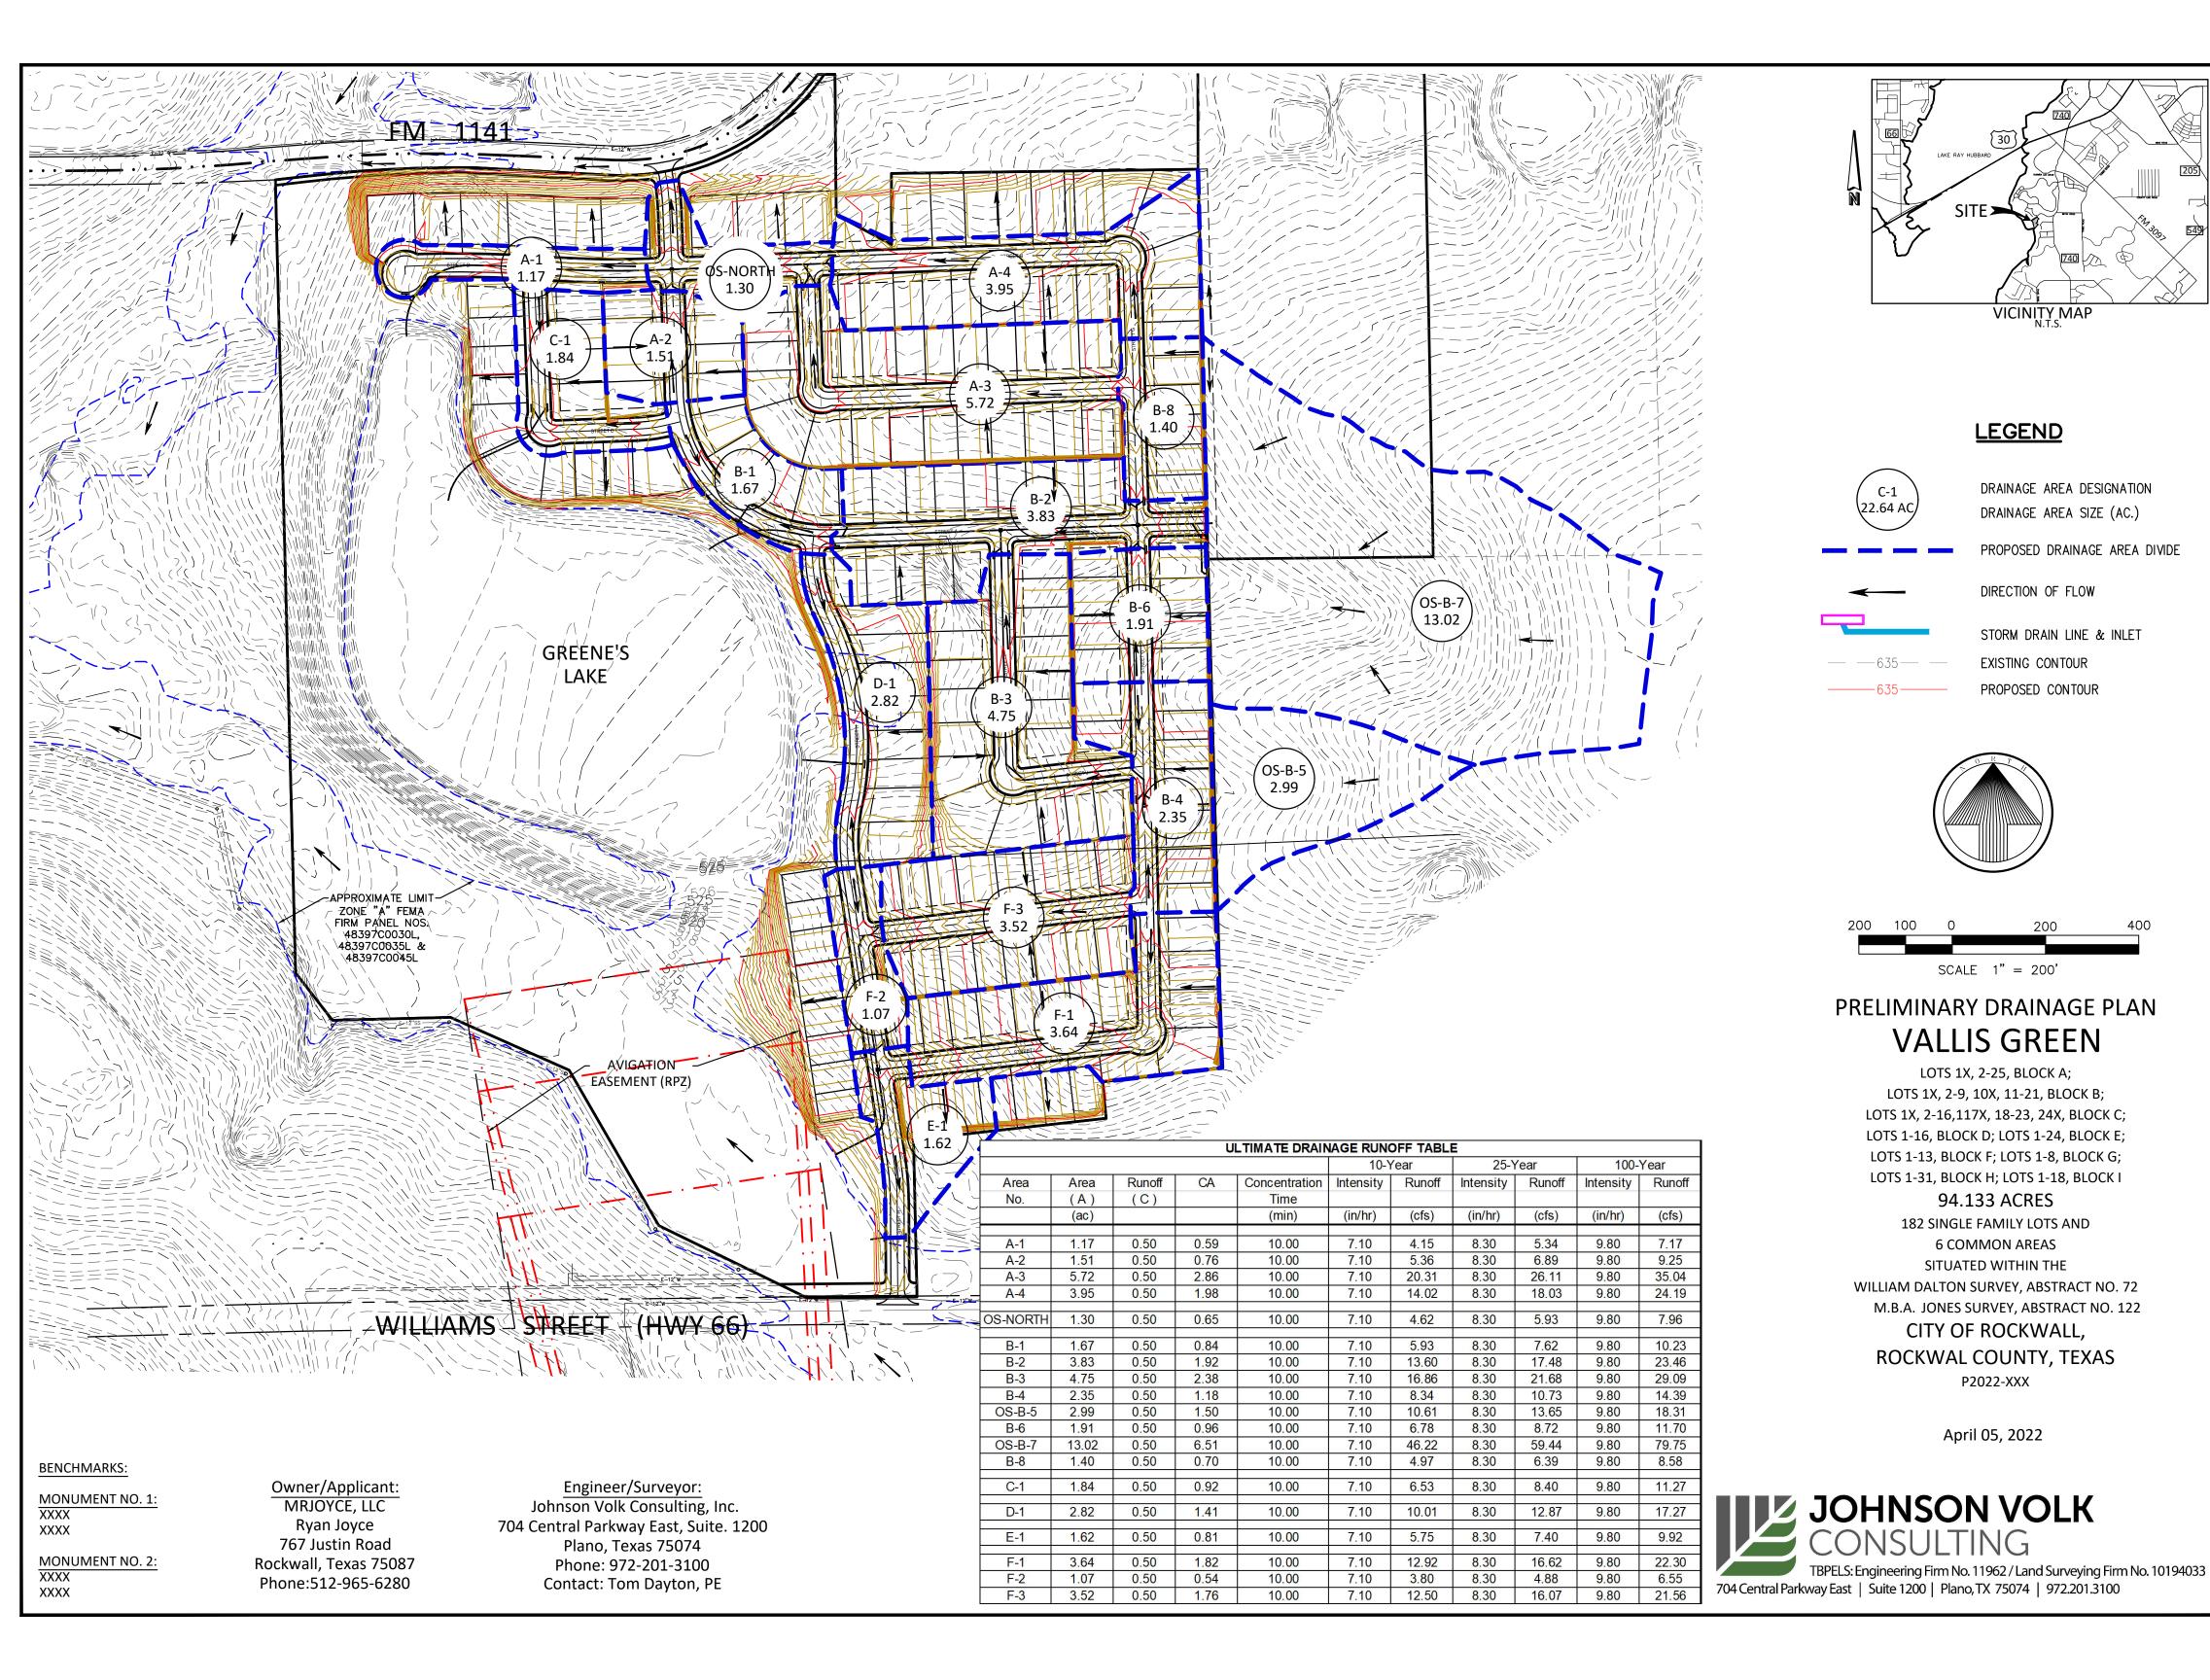

|                   |                                          |                                       |                                       |                 |                                                  |             |          |                     |                                       |                                             |

VALLIS GREENE CITY OF ROCKWALL ROCKWALL COUNTY, TEXAS

JOHNSON VOLK
CONSULTING
TBPELS: Engineering Firm No. 11962 / Land Surveying Firm
704 Central Parkway East | Suite 1200 | Plano, TX 75074 | 972.201.3100

TREE SURVEY PLAN
TREE SURVEY DETAILS



SCALE:

One Inch

JVC No 2215

 $\left( \text{TR14 of } \underline{14} \right)$ 





#### **GENERAL NOTES:**

- 1. ALL LOT CORNERS MONUMENTED WITH A 1/2" IRON ROD WITH A YELLOW PLASTIC CAP STAMPED "JVC" UNLESS OTHERWISE NOTED.
- 2. ALL UTILITY EASEMENTS AND DRAINAGE EASEMENTS WITHIN THIS PLATTED PROPERTY ARE CREATED BY THIS PLAT, UNLESS OTHERWISE NOTED.
- 3. BASIS OF BEARING AND COORDINATES SHOWN HEREON REFER TO "TEXAS STATE PLANE COORDINATE SYSTEM, NORTH CENTRAL ZONE (4202), NORTH AMERICAN DATUM OF 1983 ON GRID COORDINATE VALUES.
- 4. LOCATION OF 1% ANNUAL FLOOD CHANCE ESTIMATED FROM FEMA FIRM PANEL 48397C0030L, 48397C0035L & 48397C0045L DATED SEPTEMBER 26, 2008.
- 5. LOTS ADJACENT TO FLOODPLAIN SHALL HAVE A MINIMUM FINISHED FLOOR ELEVATION 2' ABOVE THE 100-YR WSEL.
- 6. DRAINAGE EASEMENTS SHALL BE MAINTAINED BY THE HOA.
- 7. OPEN SPACE LOTS SHALL BE MAINTAINED BY THE