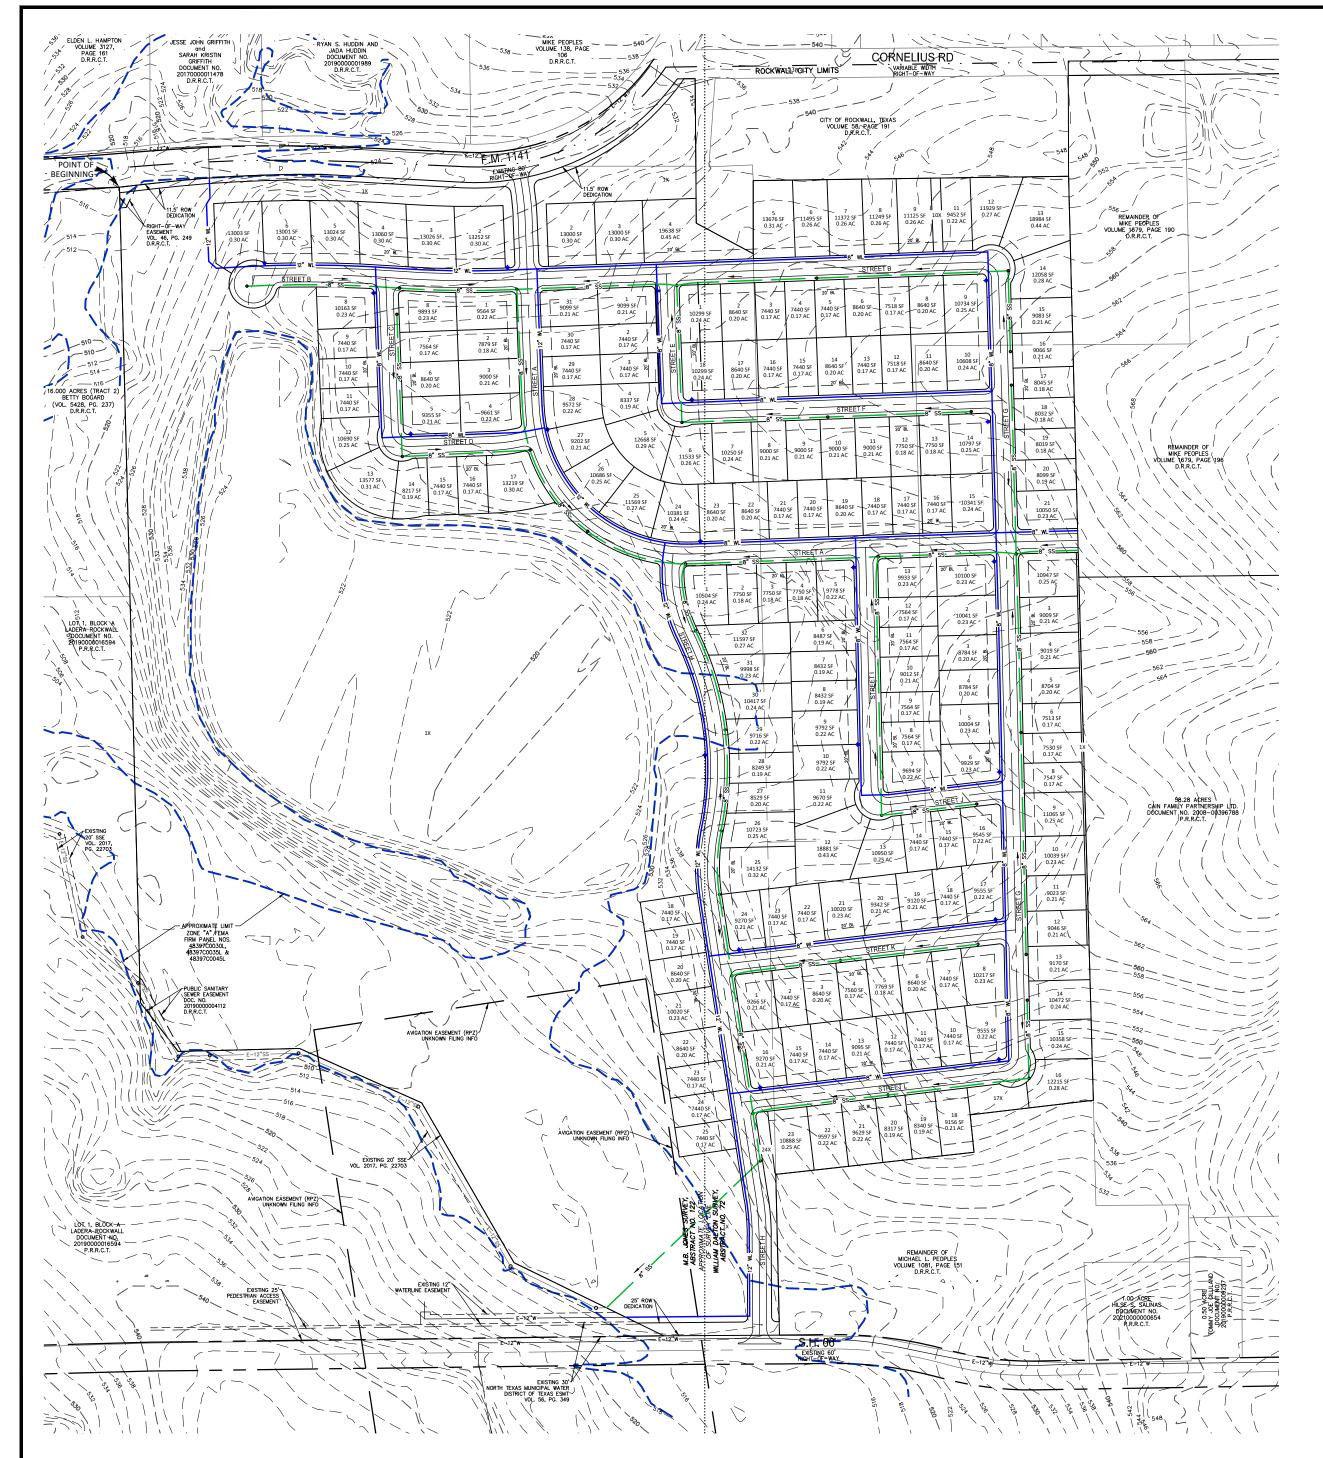

|                   |                                          |                                       |                                       |                 |                                                  |             |          |                     |                                       |                                             |

VALLIS GREENE CITY OF ROCKWALL ROCKWALL COUNTY, TEXAS

JOHNSON VOLK
CONSULTING
TBPELS: Engineering Firm No. 11962 / Land Surveying Firm
704 Central Parkway East | Suite 1200 | Plano, TX 75074 | 972.201.3100

TREE SURVEY PLAN
TREE SURVEY DETAILS



SCALE:

One Inch

JVC No 2215

 $\left( \text{TR14 of } \underline{14} \right)$ 





#### **GENERAL NOTES:**

- 1. ALL LOT CORNERS MONUMENTED WITH A 1/2" IRON ROD WITH A YELLOW PLASTIC CAP STAMPED "JVC" UNLESS OTHERWISE NOTED.
- 2. ALL UTILITY EASEMENTS AND DRAINAGE EASEMENTS WITHIN THIS PLATTED PROPERTY ARE CREATED BY THIS PLAT, UNLESS OTHERWISE NOTED.
- 3. BASIS OF BEARING AND COORDINATES SHOWN HEREON REFER TO "TEXAS STATE PLANE COORDINATE SYSTEM, NORTH CENTRAL ZONE (4202), NORTH AMERICAN DATUM OF 1983 ON GRID COORDINATE VALUES.
- 4. LOCATION OF 1% ANNUAL FLOOD CHANCE ESTIMATED FROM FEMA FIRM PANEL 48397C0030L, 48397C0035L & 48397C0045L DATED SEPTEMBER 26, 2008.
- 5. LOTS ADJACENT TO FLOODPLAIN SHALL HAVE A MINIMUM FINISHED FLOOR ELEVATION 2' ABOVE THE 100-YR WSEL.
- 6. DRAINAGE EASEMENTS SHALL BE MAINTAINED BY THE HOA.
- 7. OPEN SPACE LOTS SHALL BE MAINTAINED BY THE H