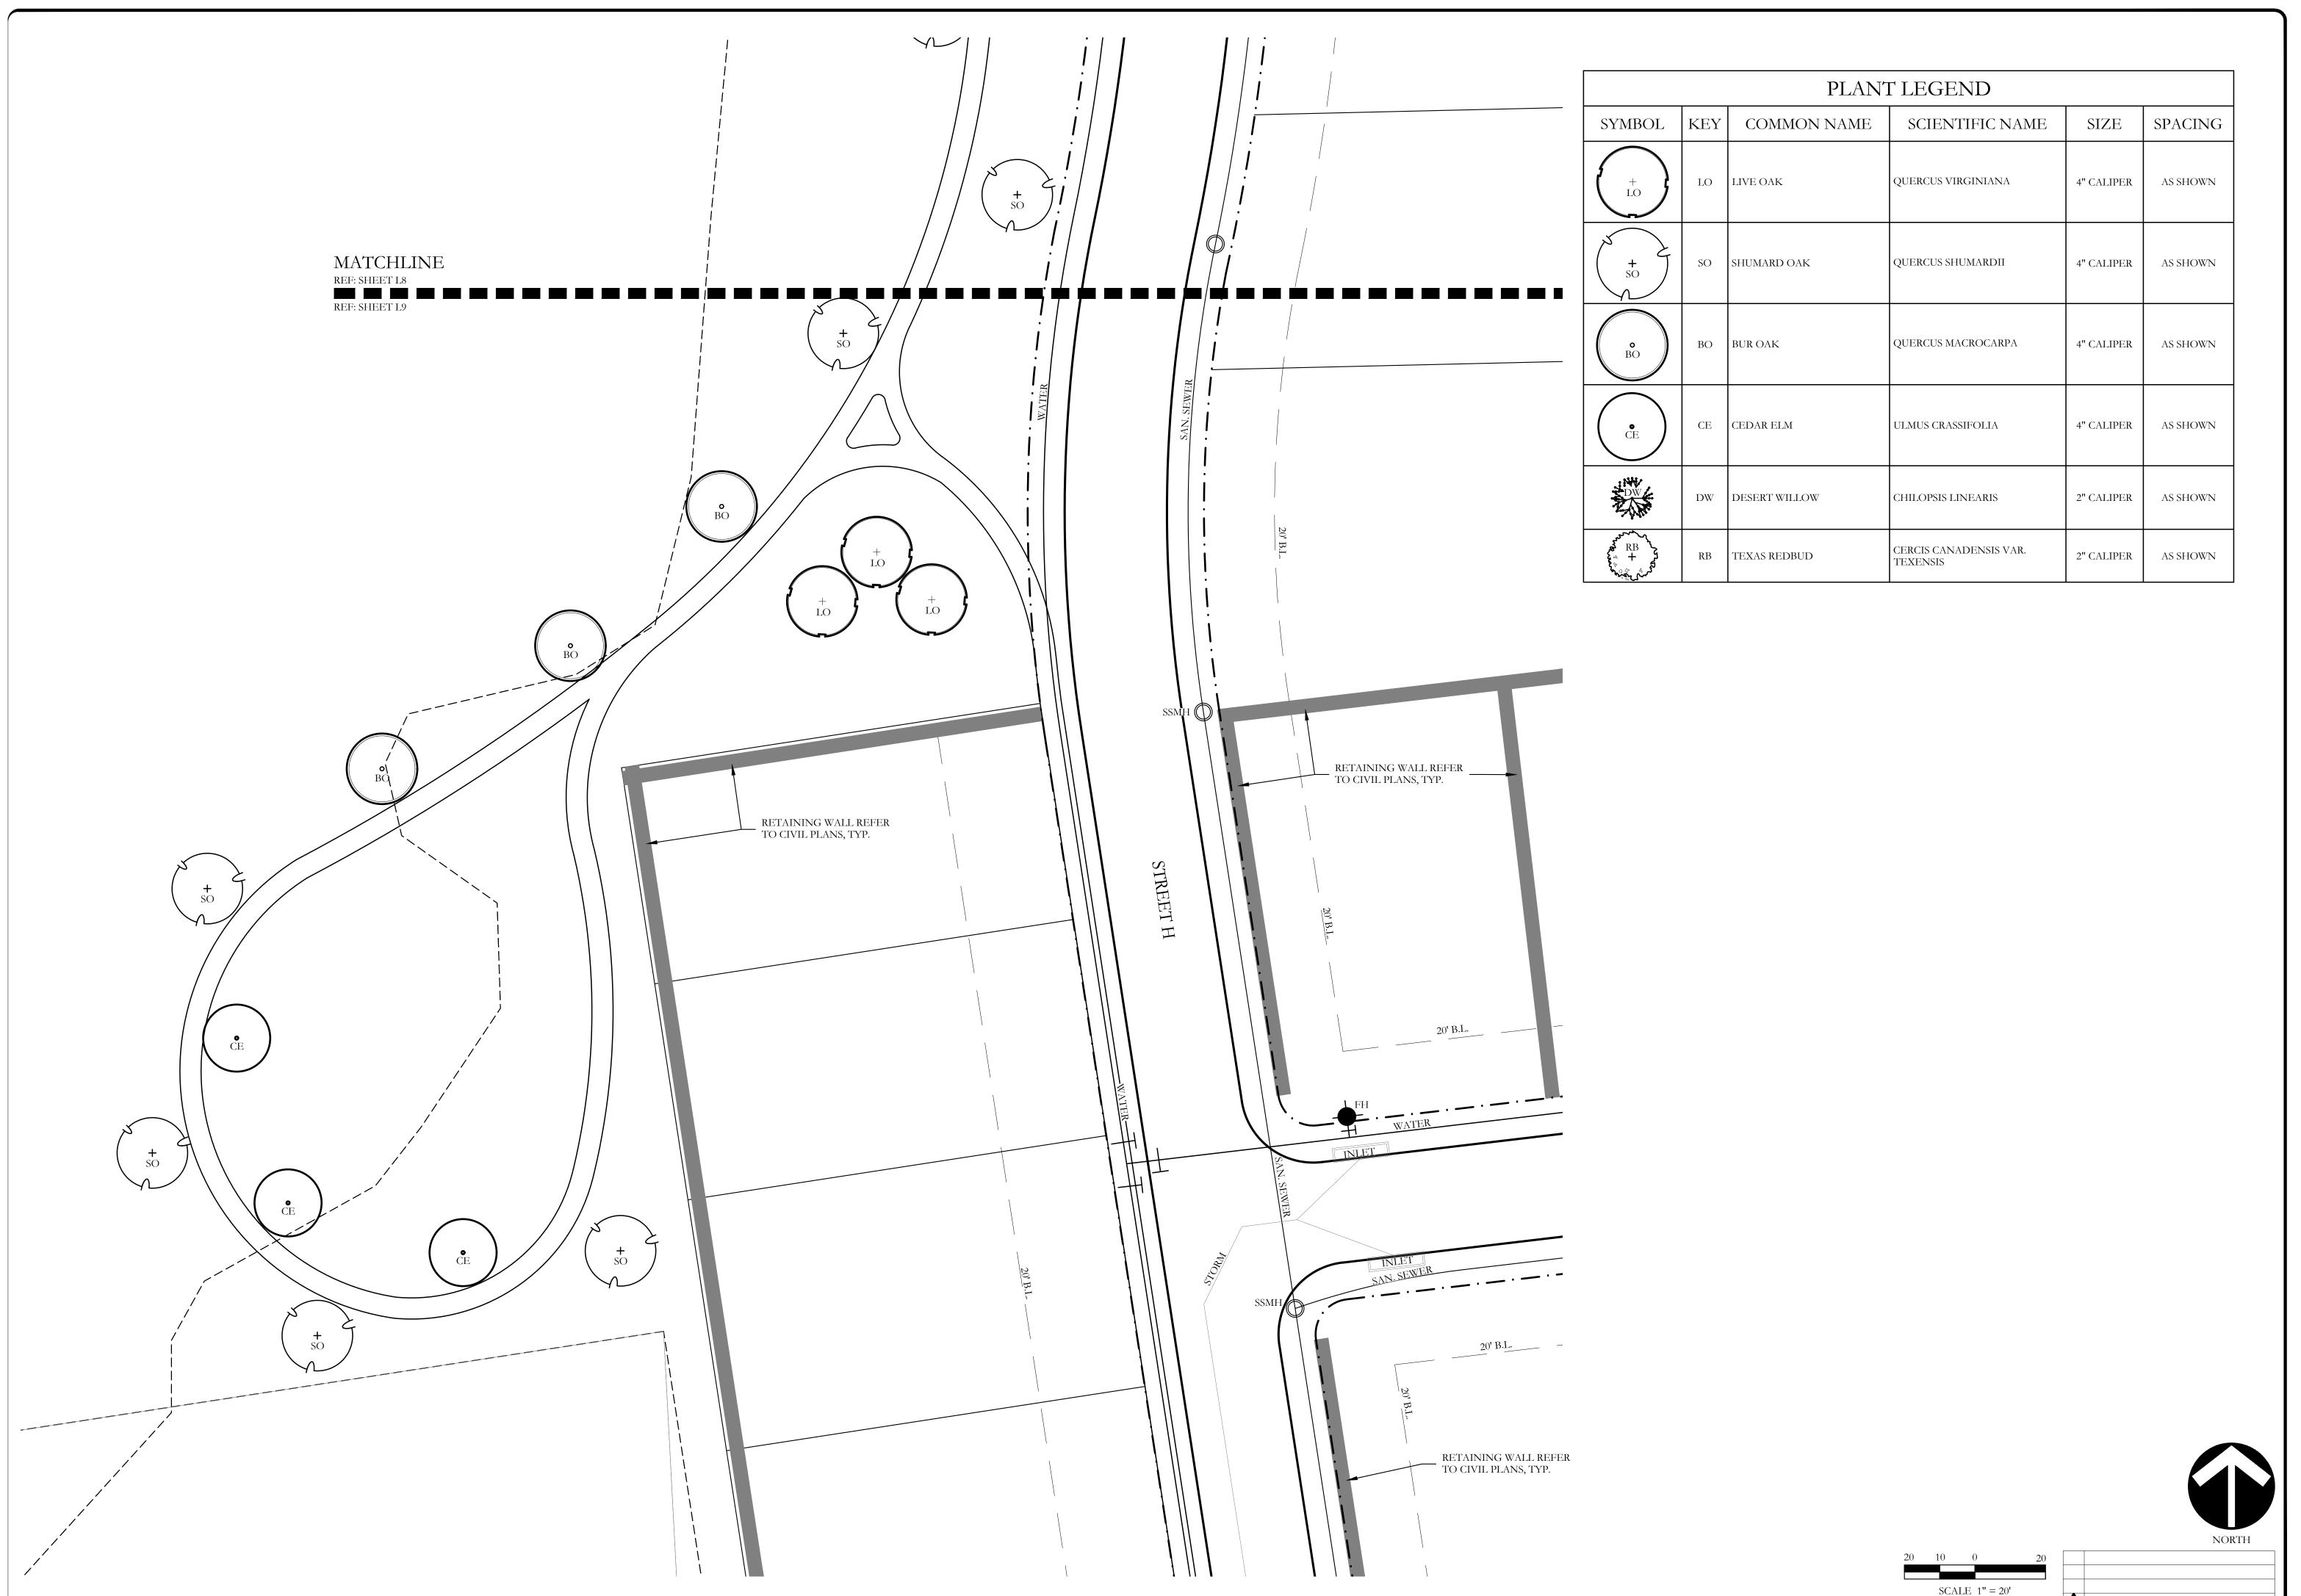

# **DEVELOPMENT APPLICATION**

City of Rockwall Planning and Zoning Department 385 S. Goliad Street Rockwall, Texas 75087

| STAFF USE ONLY             |     |      |      |
|----------------------------|-----|------|------|
| PLANNING & ZONING CASE NO. | P20 | 22 - | -015 |