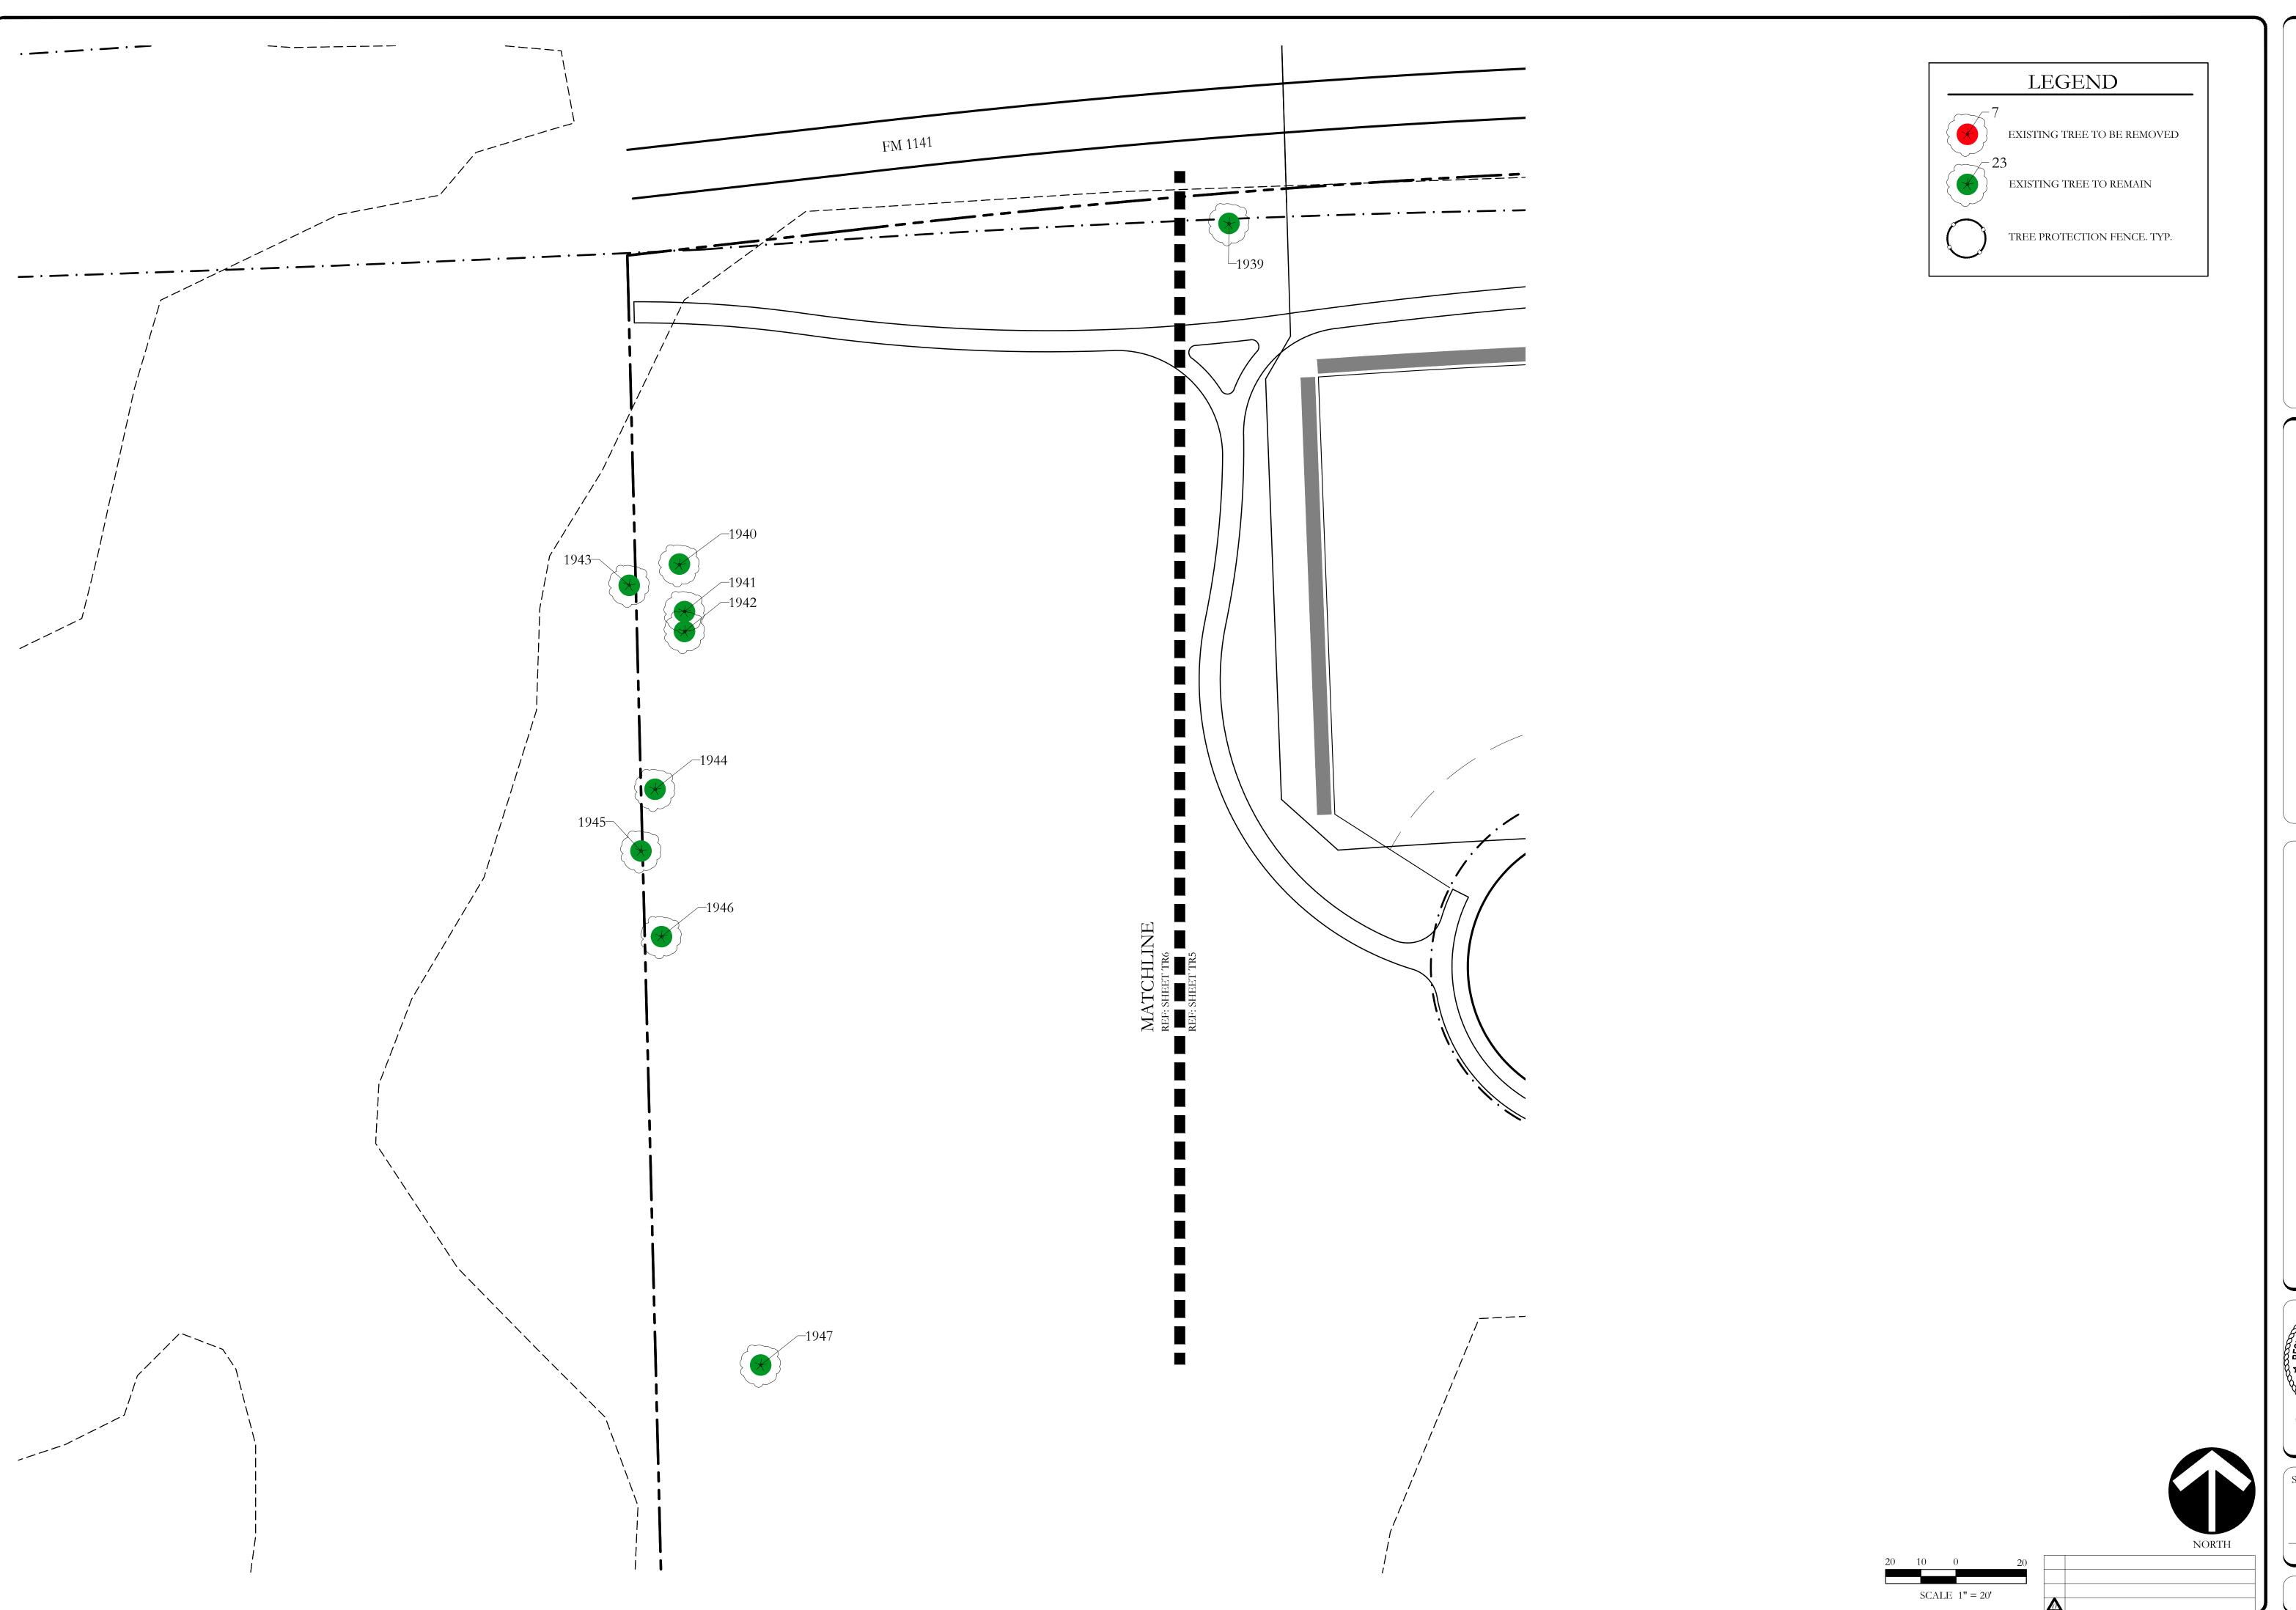

# **DEVELOPMENT APPLICATION**

City of Rockwall Planning and Zoning Department 385 S. Goliad Street Rockwall, Texas 75087

| STAFF USE ONLY             |     |      |      |
|----------------------------|-----|------|------|
| PLANNING & ZONING CASE NO. | P20 | 22 - | -015 |