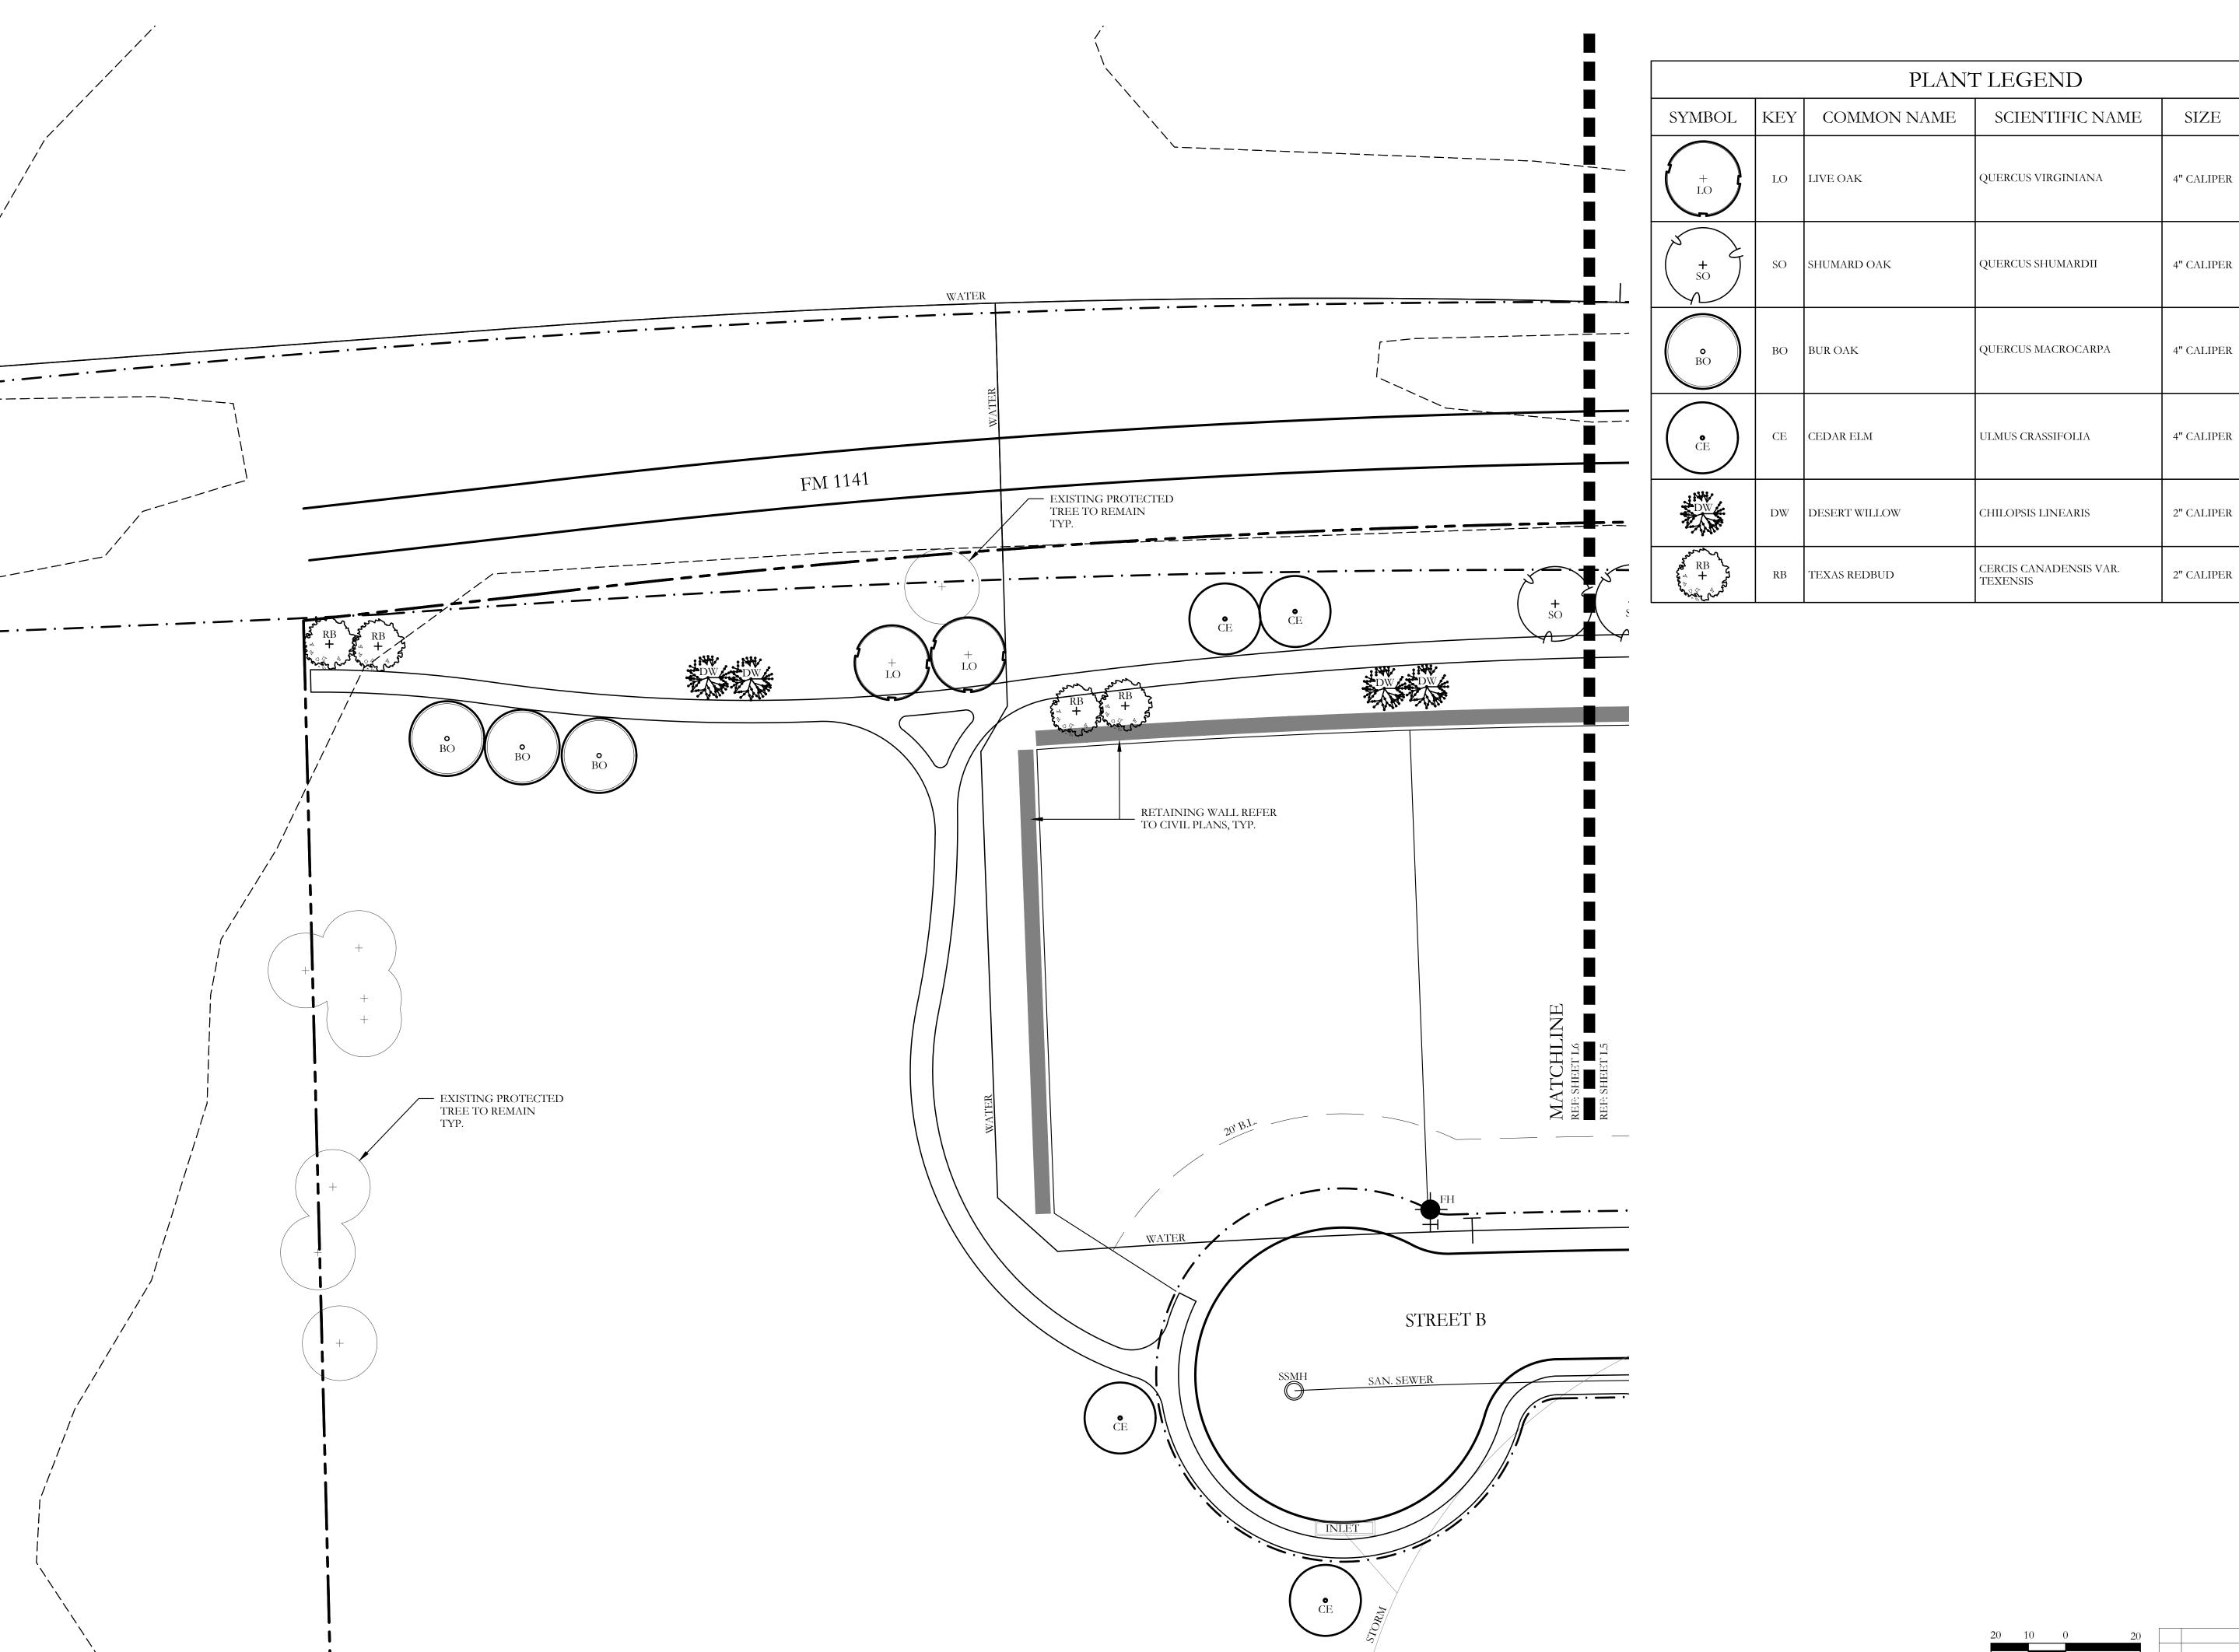

# **DEVELOPMENT APPLICATION**

City of Rockwall Planning and Zoning Department 385 S. Goliad Street Rockwall, Texas 75087

| STAFF USE ONLY             |     |      |      |
|----------------------------|-----|------|------|
| PLANNING & ZONING CASE NO. | P20 | 22 - | -015 |