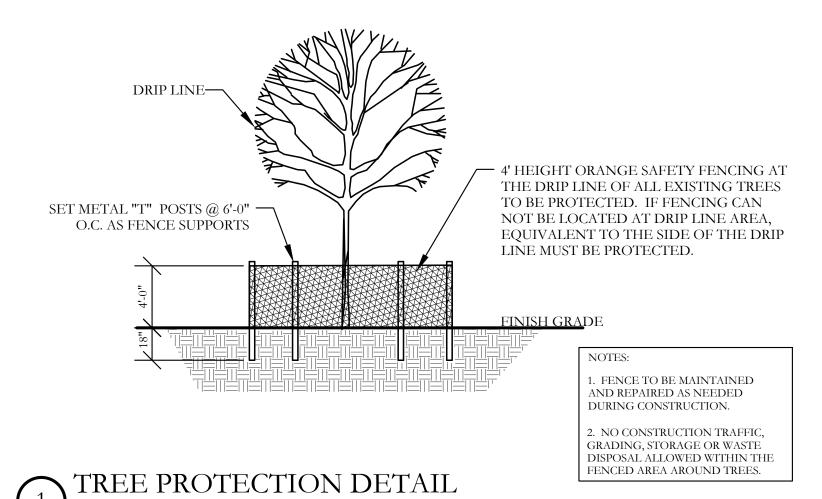

# **DEVELOPMENT APPLICATION**

City of Rockwall Planning and Zoning Department 385 S. Goliad Street Rockwall, Texas 75087

| STAFF USE ONLY             |     |      |      |
|----------------------------|-----|------|------|
| PLANNING & ZONING CASE NO. | P20 | 22 - | -015 |