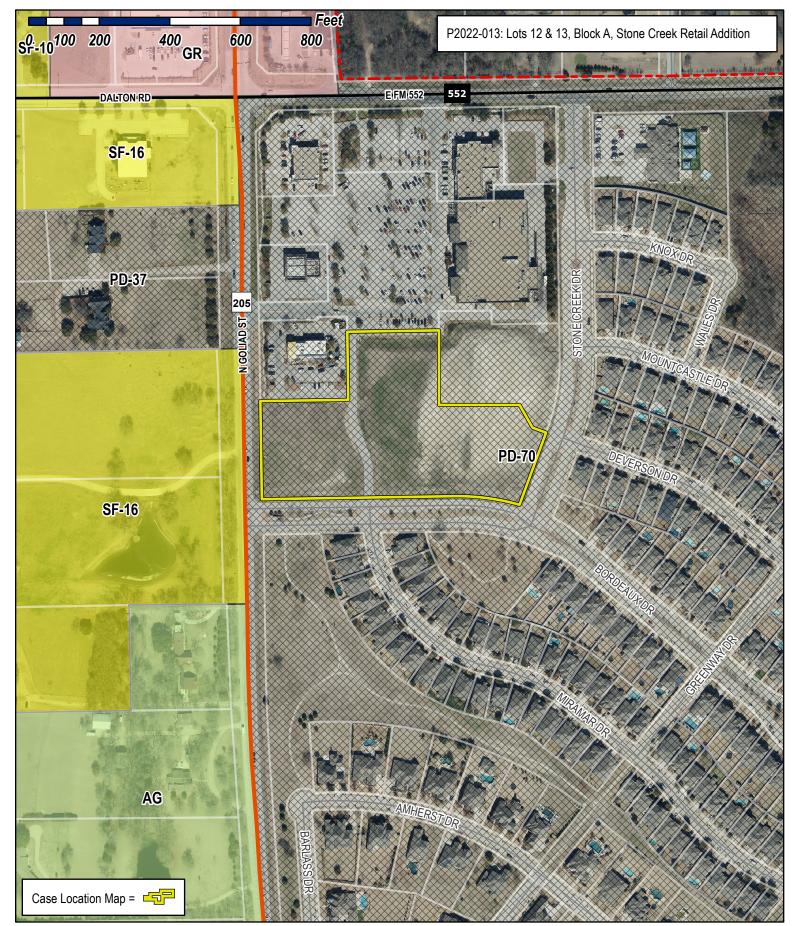

| DocuSign I                                                                                                                                                                                                                                                         | Envelope ID:                                                      | 5439A7D0-5C94-484B-A12A-A64FFD0BEBF8                                                                                                |                         |                                                                                                                                                                                                                                                                                                                                      |                                                                                                                                  |                            |                          |             |                               |  |  |
|--------------------------------------------------------------------------------------------------------------------------------------------------------------------------------------------------------------------------------------------------------------------|-------------------------------------------------------------------|-------------------------------------------------------------------------------------------------------------------------------------|-------------------------|--------------------------------------------------------------------------------------------------------------------------------------------------------------------------------------------------------------------------------------------------------------------------------------------------------------------------------------|----------------------------------------------------------------------------------------------------------------------------------|----------------------------|--------------------------|-------------|-------------------------------|--|--|
|                                                                                                                                                                                                                                                                    |                                                                   | DEVELOPMENT APPLIC                                                                                                                  | CATION                  |                                                                                                                                                                                                                                                                                                                                      | AFF USE ONL                                                                                                                      | Y                          | 0                        | 1022        | -013                          |  |  |
|                                                                                                                                                                                                                                                                    | NAS.                                                              | City of Rockwall<br>Planning and Zoning Department                                                                                  |                         |                                                                                                                                                                                                                                                                                                                                      |                                                                                                                                  |                            |                          |             | -                             |  |  |
| Kan                                                                                                                                                                                                                                                                |                                                                   |                                                                                                                                     | t                       | CITY                                                                                                                                                                                                                                                                                                                                 | NOTE: THE APPLICATION IS NOT CONSIDERED ACCEPTED BY T<br>CITY UNTIL THE PLANNING DIRECTOR AND CITY ENGINEER HAV<br>SIGNED BELOW. |                            |                          |             |                               |  |  |
|                                                                                                                                                                                                                                                                    | TO                                                                | 385 S. Goliad Street                                                                                                                | 8                       |                                                                                                                                                                                                                                                                                                                                      | ECTOR OF PL                                                                                                                      |                            |                          |             |                               |  |  |
|                                                                                                                                                                                                                                                                    | 1                                                                 | Rockwall, Texas 75087                                                                                                               |                         |                                                                                                                                                                                                                                                                                                                                      | ENGINEER                                                                                                                         |                            |                          |             |                               |  |  |
| PLEAS                                                                                                                                                                                                                                                              | E CHECK THE                                                       | APPROPRIATE BOX BELOW TO INDICATE THE TYPI                                                                                          | E DE DEVELOPME          |                                                                                                                                                                                                                                                                                                                                      | OUEST ISE                                                                                                                        | COT ONLY                   |                          |             |                               |  |  |
|                                                                                                                                                                                                                                                                    |                                                                   | CATION FEES:                                                                                                                        |                         |                                                                                                                                                                                                                                                                                                                                      | CATION FE                                                                                                                        |                            | ONE BOXJ                 |             | 1                             |  |  |
| □ MASTER PLAT (\$100.00 + \$15.00 ACRE) <sup>1</sup><br>□ PRELIMINARY PLAT (\$200.00 + \$15.00 ACRE) <sup>1</sup><br>□ FINAL PLAT (\$300.00 + \$20.00 ACRE) <sup>1</sup><br>□ REPLAT (\$300.00 + \$20.00 ACRE) <sup>1</sup><br>□ AMENDING OR MINOR PLAT (\$150.00) |                                                                   |                                                                                                                                     |                         | NG CH/                                                                                                                                                                                                                                                                                                                               | ANGE (\$200                                                                                                                      | 0.00 + \$15.00             |                          |             |                               |  |  |
|                                                                                                                                                                                                                                                                    |                                                                   |                                                                                                                                     |                         | □ SPECIFIC USE PERMIT (\$200.00 + \$15.00 ACRE) 1 * 2<br>□ PD DEVELOPMENT PLANS (\$200.00 + \$15.00 ACRE) 1                                                                                                                                                                                                                          |                                                                                                                                  |                            |                          |             |                               |  |  |
|                                                                                                                                                                                                                                                                    |                                                                   |                                                                                                                                     | OTHER APPLICATION FEES: |                                                                                                                                                                                                                                                                                                                                      |                                                                                                                                  |                            |                          |             |                               |  |  |
|                                                                                                                                                                                                                                                                    |                                                                   | TREE REMOVAL (\$75.00)                                                                                                              |                         |                                                                                                                                                                                                                                                                                                                                      |                                                                                                                                  |                            |                          |             |                               |  |  |
|                                                                                                                                                                                                                                                                    | PLAT REINSTATEMENT REQUEST (\$100.00) SITE PLAN APPLICATION FEES: |                                                                                                                                     |                         |                                                                                                                                                                                                                                                                                                                                      | VARIANCE REQUEST/SPECIAL EXCEPTIONS (\$100.00) <sup>2</sup>                                                                      |                            |                          |             |                               |  |  |
|                                                                                                                                                                                                                                                                    | SITE PLAN (\$2                                                    | 50.00 + \$20.00 ACRE) 1                                                                                                             | PER ACRE                | IN DETERMINING THE FEE, PLEASE USE THE EXACT ACREAGE WHEN MULTIPLYING BY THE<br>PER ACRE AMOUNT. FOR REQUESTS ON LESS THAN ONE ACRE, ROWIND UP TO ONE (1) ACRE.<br>* A <u>\$1,000.00</u> FEE WILL BE ADDED TO THE APPLICATION FEE FOR ANY REQUEST THAT<br>INVOLVES CONSTRUCTION WITHOUT OR NOT IN COMPLIANCE TO AN APPROVED BUILDING |                                                                                                                                  |                            |                          |             |                               |  |  |
|                                                                                                                                                                                                                                                                    | MENDED SITI                                                       | E PLAN/ELEVATIONS/LANDSCAPING PLAN (\$100.00)                                                                                       | INVOLVES                |                                                                                                                                                                                                                                                                                                                                      |                                                                                                                                  |                            |                          |             |                               |  |  |
|                                                                                                                                                                                                                                                                    |                                                                   |                                                                                                                                     | PERMIT.                 |                                                                                                                                                                                                                                                                                                                                      |                                                                                                                                  |                            |                          |             |                               |  |  |
| PROP                                                                                                                                                                                                                                                               | ERTY INFO                                                         |                                                                                                                                     |                         |                                                                                                                                                                                                                                                                                                                                      |                                                                                                                                  |                            |                          |             |                               |  |  |
|                                                                                                                                                                                                                                                                    | ADDRES                                                            | s 3028 N Goliad St Rockwall,                                                                                                        | TX 75087                |                                                                                                                                                                                                                                                                                                                                      | -                                                                                                                                |                            |                          |             |                               |  |  |
|                                                                                                                                                                                                                                                                    |                                                                   | N Stone Creek Retail Addition                                                                                                       |                         |                                                                                                                                                                                                                                                                                                                                      | LC                                                                                                                               | T IIR-                     | 1411R-2                  | BLOCK       | А                             |  |  |
| GENER                                                                                                                                                                                                                                                              | RAL LOCATIO                                                       | South of Existing McDonald's                                                                                                        |                         |                                                                                                                                                                                                                                                                                                                                      |                                                                                                                                  |                            |                          |             |                               |  |  |
| ZONIN                                                                                                                                                                                                                                                              | IG, SITE P                                                        | LAN AND PLATTING INFORMATION [PLE                                                                                                   | ASE PRINT]              |                                                                                                                                                                                                                                                                                                                                      |                                                                                                                                  |                            |                          |             |                               |  |  |
| CUR                                                                                                                                                                                                                                                                | RENT ZONING                                                       | 3 Planned Druelognent                                                                                                               | CURREN                  | IT USE                                                                                                                                                                                                                                                                                                                               | Vaca                                                                                                                             | at                         |                          | 13Gen       |                               |  |  |
| PROPOSED ZONING Planned Development                                                                                                                                                                                                                                |                                                                   |                                                                                                                                     | PROPOSE                 | DUSE                                                                                                                                                                                                                                                                                                                                 |                                                                                                                                  |                            | wint with                | 1           | `                             |  |  |
|                                                                                                                                                                                                                                                                    | ACREAG                                                            | 0.                                                                                                                                  | 1 (TV                   |                                                                                                                                                                                                                                                                                                                                      |                                                                                                                                  | LOTS [PRO                  |                          | no dhe      | iU.                           |  |  |
| R                                                                                                                                                                                                                                                                  | EGARD TO ITS                                                      | D PLATS: BY CHECKING THIS BOX YOU ACKNOWLEDGE<br>APPROVAL PROCESS, AND FAILURE TO ADDRESS ANY C                                     | THAT DUE TO TH          | E PASSA                                                                                                                                                                                                                                                                                                                              | AGE OF <u>HB3</u><br>THE DATE F                                                                                                  | 167 The Cit<br>PROVIDED OI | Y NO LONG<br>N THE DEVEL | FR HAS FLF  | XIBILITY WITH<br>MLENDAR WILL |  |  |
|                                                                                                                                                                                                                                                                    |                                                                   | DENIAL OF YOUR CASE.                                                                                                                |                         |                                                                                                                                                                                                                                                                                                                                      |                                                                                                                                  |                            |                          |             |                               |  |  |
| OWNE                                                                                                                                                                                                                                                               |                                                                   | MICTION PLEASE PRINTM<br>MICTION PLEASE PRINTM<br>MICTION ACQUESTION FUND, L.P.                                                     |                         |                                                                                                                                                                                                                                                                                                                                      | Y .                                                                                                                              |                            | IRES ARE RE              | QUIRED      |                               |  |  |
| CONTA                                                                                                                                                                                                                                                              |                                                                   | rietioplex It causifion June, L.P.                                                                                                  |                         |                                                                                                                                                                                                                                                                                                                                      | Jones C                                                                                                                          |                            |                          |             |                               |  |  |
| CONTAC                                                                                                                                                                                                                                                             | ADDRESS                                                           |                                                                                                                                     | CONTACT PER             |                                                                                                                                                                                                                                                                                                                                      |                                                                                                                                  | uher Zan                   |                          |             |                               |  |  |
|                                                                                                                                                                                                                                                                    | AUDRESS                                                           | 1717 Woodstend Court Suite 207                                                                                                      | ADDF                    | RESS                                                                                                                                                                                                                                                                                                                                 | 4500 M                                                                                                                           | ercontile Pla              | ze Dr si                 | vite 210    |                               |  |  |
| CITY, S                                                                                                                                                                                                                                                            | STATE & ZIP                                                       | The Woodlards, TX 77380                                                                                                             | CITY, STATE             | & ZIP                                                                                                                                                                                                                                                                                                                                | Fachille                                                                                                                         | cl). 94                    | 76127                    |             |                               |  |  |
|                                                                                                                                                                                                                                                                    | PHONE                                                             | (855) 408 - 3390                                                                                                                    |                         |                                                                                                                                                                                                                                                                                                                                      |                                                                                                                                  | 268-22                     |                          | No.         |                               |  |  |
|                                                                                                                                                                                                                                                                    | E-MAIL                                                            |                                                                                                                                     |                         |                                                                                                                                                                                                                                                                                                                                      |                                                                                                                                  | n @ Jonesc                 |                          |             |                               |  |  |
| NOTA                                                                                                                                                                                                                                                               |                                                                   | CATION                                                                                                                              |                         |                                                                                                                                                                                                                                                                                                                                      | CLUI                                                                                                                             |                            |                          |             |                               |  |  |
| BEFORE                                                                                                                                                                                                                                                             | ME, THE UNDER                                                     | <b>CATION [REQUIRED]</b><br>RSIGNED AUTHORITY, ON THIS DAY PERSONALLY APPEAF<br>ION ON THIS APPLICATION TO BE TRUE AND CERTIFIED TH | RED BILLY               | T.BI                                                                                                                                                                                                                                                                                                                                 | rice,                                                                                                                            | 11                         | [OWNER] TH               | IE UNDERS   | igned, who                    |  |  |
| "I HEREBY<br>\$                                                                                                                                                                                                                                                    | CERTIFY THAT                                                      | I AM THE OWNER FOR THE PURPOSE OF THIS APPLICATION;<br>TO COVER THE COST OF THIS APPLICATION, I                                     | HAS BEEN PAID TO T      | HE CITY                                                                                                                                                                                                                                                                                                                              | OF ROCKWA                                                                                                                        | LL ON THIS TI              | JE                       |             | DAY OF                        |  |  |
| INFORMAT                                                                                                                                                                                                                                                           | TION CONTAINE                                                     | 20 BY SIGNING THIS APPLICATION, I AG<br>D WITHIN THIS APPLICATION TO THE PUBLIC. THE CITY                                           | IS ALSO AUTHORIZ        | FD AND                                                                                                                                                                                                                                                                                                                               | PERMITTER                                                                                                                        | TO BERDAD                  | USE ANY CO               | DURIOHTED   | INCODILITION                  |  |  |
|                                                                                                                                                                                                                                                                    |                                                                   | ION WITH THIS APPLICATION, IF SUCH REPRODUCTION IS AS                                                                               |                         | On On                                                                                                                                                                                                                                                                                                                                | 2                                                                                                                                | s ruicfuil                 | CINEORMAT<br>Notary Put  | MA_BOW      | DEN                           |  |  |
| GIVEN UN                                                                                                                                                                                                                                                           | VDER MY HAND                                                      | AND SEAL OF OFFICE ON THIS THE 18 DAY OF                                                                                            |                         | , 20 11                                                                                                                                                                                                                                                                                                                              | -                                                                                                                                | ST A ST                    | Comm. Ex                 | pires 03-03 | 3-2025                        |  |  |
|                                                                                                                                                                                                                                                                    |                                                                   | OWNER'S SIGNATURE BILly J. Brice, 11                                                                                                |                         |                                                                                                                                                                                                                                                                                                                                      |                                                                                                                                  | Mininin.                   | Notary                   | D 128796    | 25-8                          |  |  |
| NOTARY                                                                                                                                                                                                                                                             | PUBLIC IN AND                                                     | FOR THE STATE OF TEXAS                                                                                                              | owden                   |                                                                                                                                                                                                                                                                                                                                      | MY                                                                                                                               | COMMISSIO                  | EXPIRES                  | 03.0        | 3.25                          |  |  |
|                                                                                                                                                                                                                                                                    | DI                                                                | EVELOPMENT APPLICATION • CITY OF ROCKWALL • 385                                                                                     | SOUTH GOLIAD ST         | REET • R                                                                                                                                                                                                                                                                                                                             | ROCKWALL,                                                                                                                        | TX 75087 • [               | P] (972) 771-            | 7745        |                               |  |  |
|                                                                                                                                                                                                                                                                    |                                                                   |                                                                                                                                     |                         |                                                                                                                                                                                                                                                                                                                                      |                                                                                                                                  |                            |                          |             |                               |  |  |
| e di tana a                                                                                                                                                                                                                                                        |                                                                   |                                                                                                                                     |                         |                                                                                                                                                                                                                                                                                                                                      |                                                                                                                                  |                            |                          |             |                               |  |  |