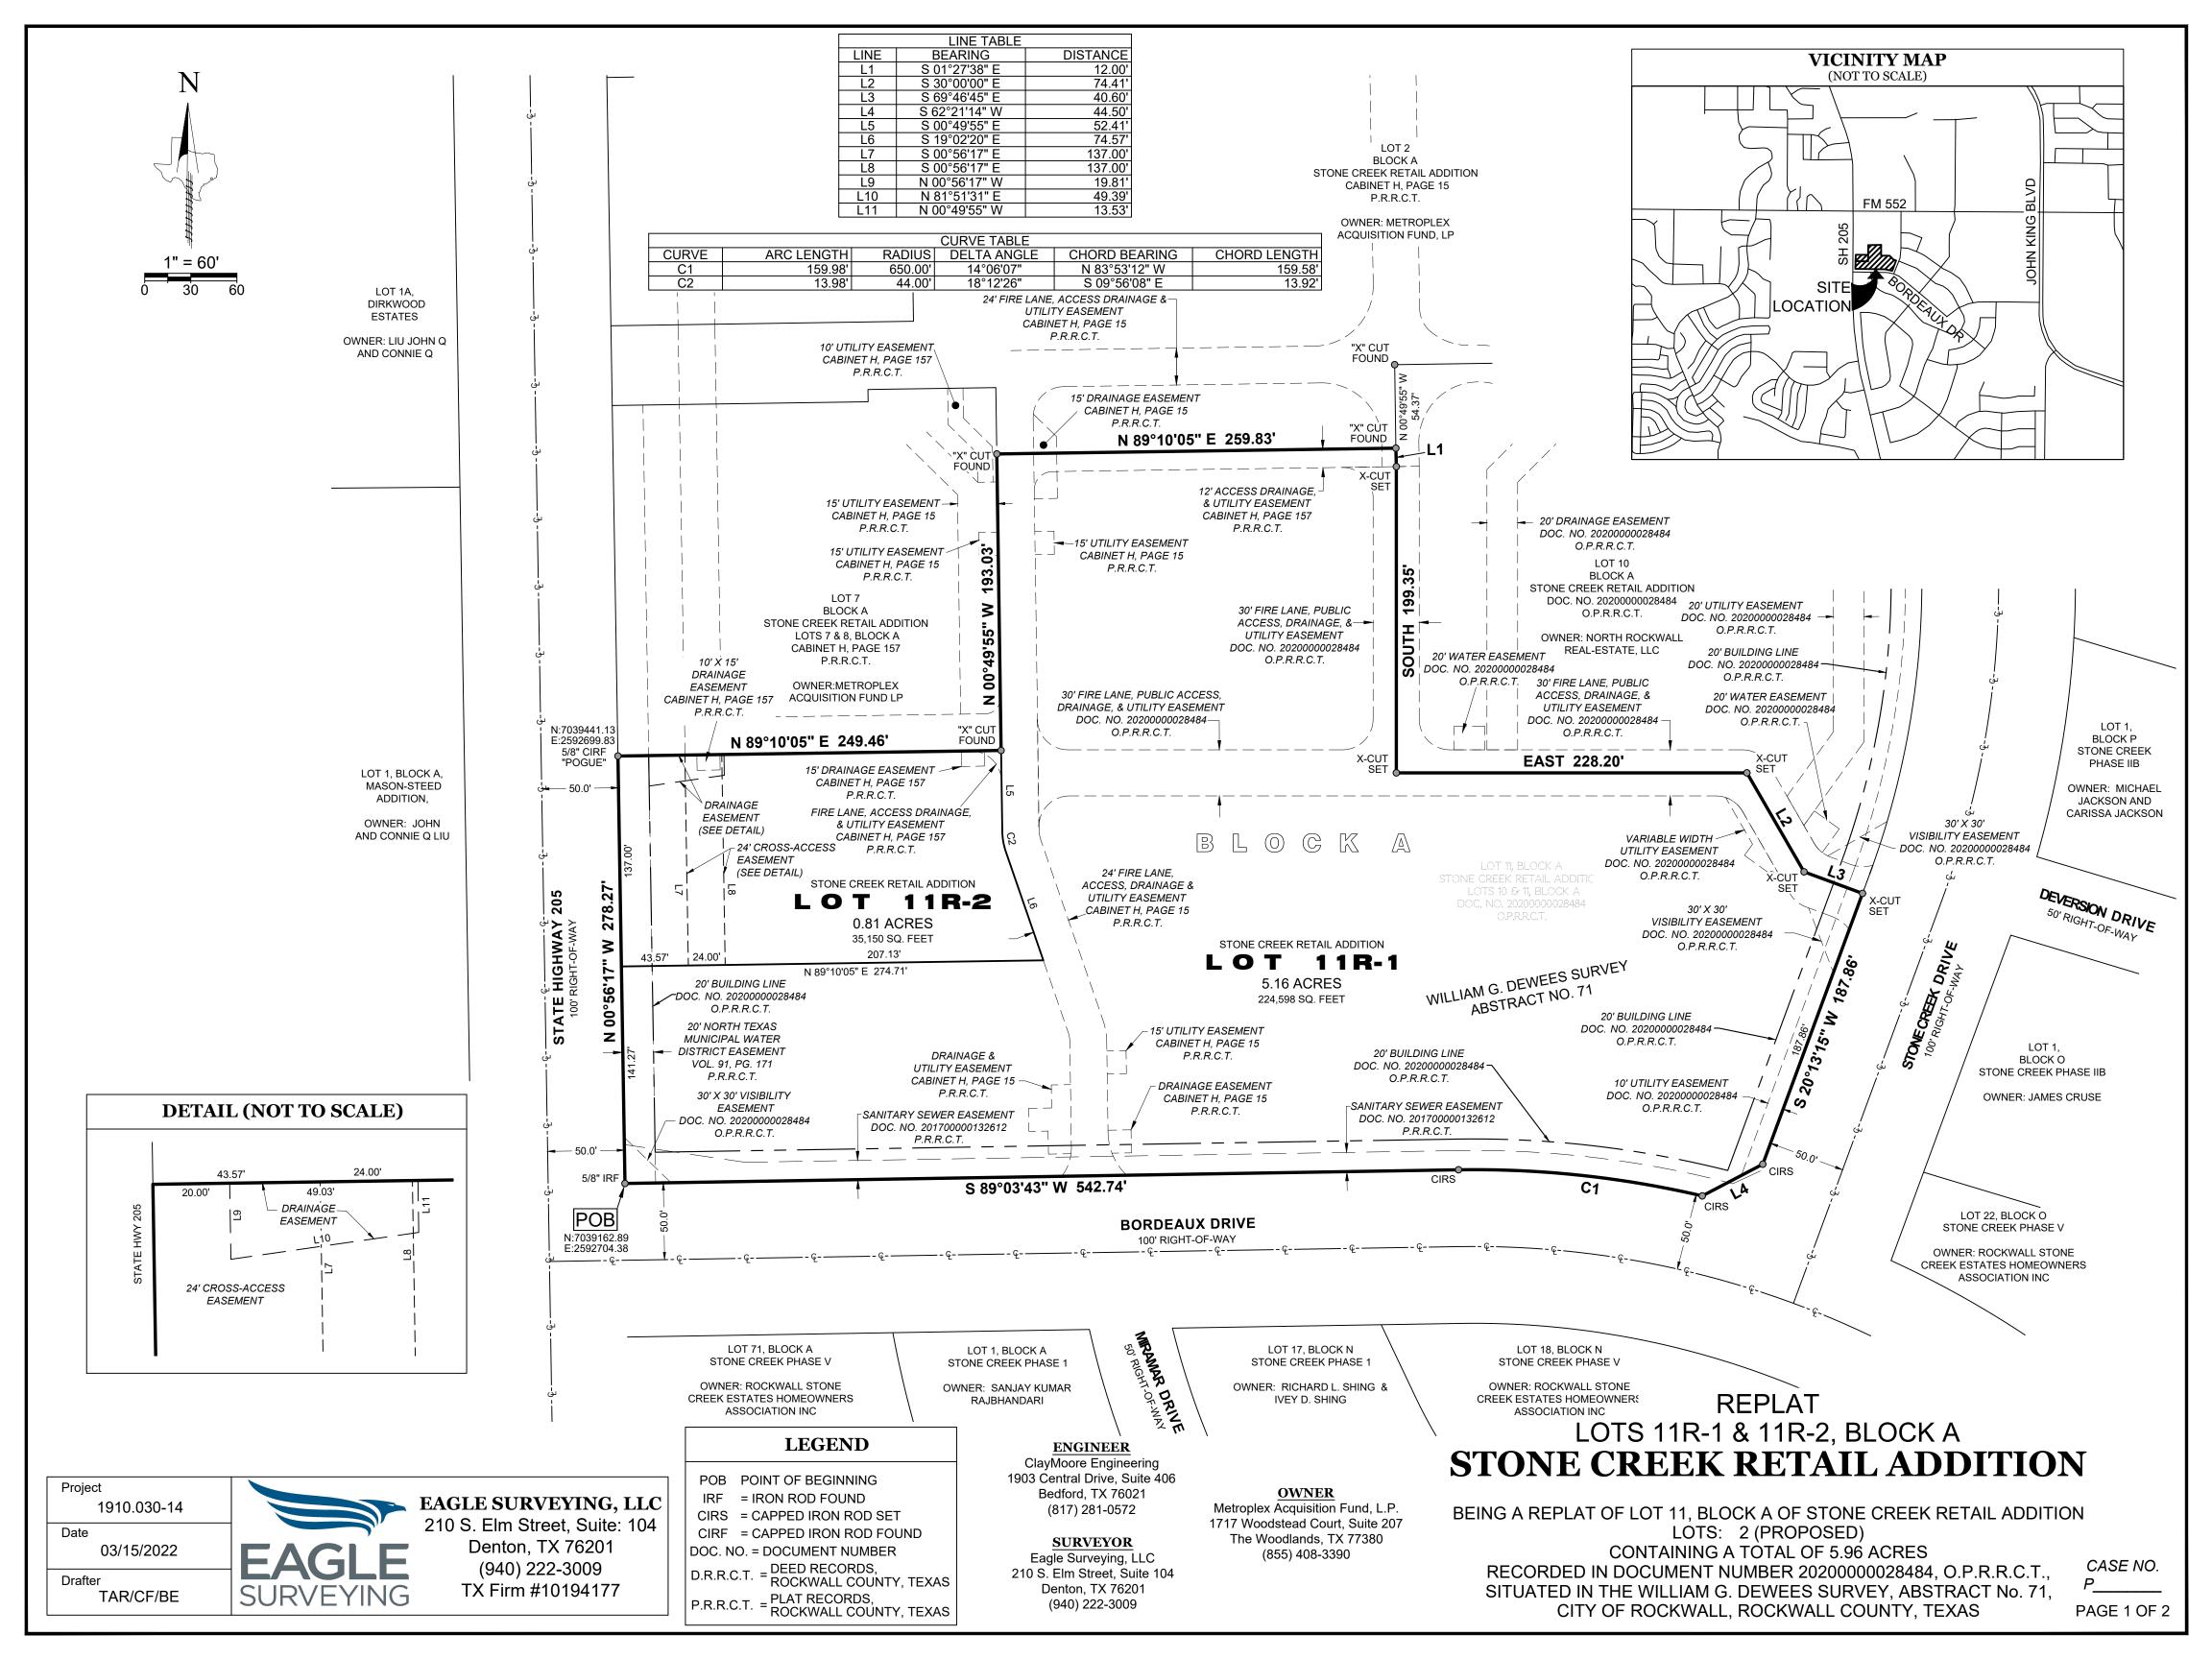

### **GENERAL NOTES**

- 1.) The purpose of this plat is to subdivide a single lot of record creating two (2) lots and dedicating easements for site development.
- 2.) This property is located in "Non-shaded Zone X" according to the F.E.M.A. Flood Insurance Rate Map dated September 26, 2008 as shown on Map Number 48397C0030L.
- 3.) The grid coordinates shown on this plat are based on GPS observations utilizing the AllTerra RTKNET Cooperative network. North American Datum of 1983 (adjustment realization 2011) State Plane Coordinate System (Texas North Central Zone - 4202).
- 4.) Selling a portion of this addition by metes and bounds is a violation of City Ordinance and State Law, and is subject to fines and/or withholding of utilities and building permits
- 5.) All interior property corners are marked with a 1/2-inch iron rod with a green plastic cap stamped "EAGLE SURVEYING" unless noted otherwise.
- 6.) The bearings shown on this plat are based on GPS observations utilizing the AllTerra RTKNET Cooperative network. North American Datum of 1983 (adjustment realization 2011).
- 7.) Property owner is responsible for repair, replacement, and maintenance off all detention and drainage systems in easements on-site.
- 8.) It shall be the policy of the City of Rockwall to withhold issuing building permits until all streets, water, sewer and storm drainage systems have been accepted by the City. The approval of a plat by the City does not constitute any representation, assurance or guarantee that any building within such plat shall be approved, authorized or permit therefore issued, nor shall such approval constitute any representation, assurance or guarantee by the City of the adequacy and availability for water for personal use and fire protection within such plat, as required under Ordinance 83-54.

#### STATE OF TEXAS COUNTY OF ROCKWALL

WHEREAS, Metroplex Acquisition Fund, L.P., is the owner of a 5.96 acre tract of land out of the William G. Dewees Survey, Abstract Number 71, situated in the City of Rockwall, Rockwall County, Texas, being all of Lot 11, Block A of Stone Creek Retail Addition, Lots 10 & 11, Block A, a subdivision of record in Document Number 20200000028484, of the Official Public Records of Rockwall County, Texas, and being more particularly described by metes and bounds as follows:

BEGINNING, at a 5/8 inch iron rod found at the intersection of the East right-of-way line of State Highway 205 (100' right-of-way) and the North right-of-way line of Bordeaux Drive (100' right-of-way), being the Southwest corner of said Lot 11;

THENCE, N 00°56'17" W, along the East right-of-way line of State Highway 205, being the common West line of said Lot 11, a distance of 278.27 feet to a 5/8 inch iron rod with yellow plastic cap stamped "POGUE" found at the Southwest corner of Lot 7, Block A of Stone Creek Retail Addition, Lots 7 & 8, Block A, a subdivision of record in Cabinet H, Page 157 of the Plat Records of Rockwall County, Texas;

THENCE, leaving the East right-of-way line of State Highway 205, along the South and East lines of said Lot 7, being the common West line of said Lot 11, the following two (2) courses and distances:

- 1. N 89°10'05" E, a distance of 249.46 feet to an "X" cut found at the Southeast corner of said Lot 7;
- 2. N 00°49'55" W, a distance of 193.03 feet to an "X" cut found in the South line of Lot 2, Block A, Stone Creek Retail Addition, a subdivision of record in Cabinet H, Page 15 of said Plat Records, being the most northerly Northwest corner of said Lot 11;

THENCE, N 89°10'05" E, along the common line of said Lot 2 and said Lot 11, a distance of 259.83 feet to an "X" cut found in the west line of Lot 10, Block A, in said Stone Creek Retail Addition, Lots 10 & 11, Block A, for a southeasterly corner of said Lot 2 and the most northerly Northeast corner of said Lot 11, from which an "X" cut found for the Northwest corner of said Lot 10 bears N 00°49'55" W, a distance of 54.37 feet;

THENCE, along the common line of said Lot 10 and said Lot 11, the following five (5) courses and distances:

- 1. S 01°27'38" E, a distance of 12.00 feet to an "X" cut set;

NOW THEREFORE KNOW ALL MEN BY THESE PRESENTS: 2. South, a distance of 199.35 feet to an "X" cut set: THAT I, MATTHEW RAABE, do hereby certify that I prepared this plat from an actual and accurate 3. East, a distance of 228.20 feet to an "X" cut set; survey of the land, and that the corner monuments shown thereon were properly placed under my 4. S 30°00'00" E, a distance of 74.41 feet to an "X" cut set: personal supervision. 5. S 69°46'45" E, a distance of 40.60 feet to an "X" cut set in the West right-of-way line of Stonecreek Drive (100' right-of-way), being the Southeast corner of said Lot 10 and the most easterly Northeast corner of said Lot 11: THENCE, S 20°13'15" W, along the Nortwest right-of-way line of said Stonecreek Drive, being the common southeast line of said Lot 11, a distance of 187.86 feet to a 1/2 inch iron rod with green plastic cap stamped "EAGLE SURVEYING" set at the intersection of the West right-of-way line of Stonecreek Drive and the cut-off line between said Matthew Raabe Date Stonecreek Drive and the north right-of-way line of said Bordeaux Drive, being the Southeast corner of said Lot 11; Registered Professional Land Surveyor #6402 STATE OF TEXAS COUNTY OF DENTON § 1. Along a curve to the left, having a radius of 650.00 feet, a delta angle of 14°06'07", a chord which bears N 83°53'12" W, a distance of 159.58 feet, an arc length BEFORE ME, the undersigned authority, on this day personally appeared Matthew Raabe, known to me of 159.98 feet to a 1/2 inch iron rod with green plastic cap stamped "EAGLE SURVEYING" set at the point of tangency of said curve; to be the person whose name is subscribed to the foregoing instrument, and acknowledged to me that he 2. S 89°03'43" W, a distance of 542.74 feet to the POINT OF BEGINNING and enclosing 5.96 acres (259,747 square feet) of land, more or less. executed the same for the purposes and considerations therein expressed and in the capacity therein stated NOW THEREFORE KNOW ALL MEN BY THESE PRESENTS: GIVEN UNDER MY HAND AND SEAL OF THE OFFICE this \_\_\_\_\_ dav of , 2022. THAT, Metroplex Acquisition Fund, L.P., the undersigned owner of the land shown on this plat, and designated herein as the STONE CREEK RETAIL ADDITION, a subdivision to the City of Rockwall, Texas, and whose name is subscribed hereto, hereby dedicate to the use of the public forever all streets, alleys, parks, water courses, drains, easements and public places thereon shown on the purpose and consideration therein expressed. I further certify that all other parties who have a mortgage or lien interest in the STONE CREEK RETAIL ADDITION, subdivision have been notified and signed this plat. I understand and do hereby reserve the easement strips shown on this Notary Public in and for the State of Texas plat for the purposes stated and for the mutual use and accommodation of all utilities desiring to use or using same. I also understand the following; 1. No buildings shall be constructed or placed upon, over, or across the utility easements as described herein. **CERTIFICATE OF APPROVAL** 2. Any public utility shall have the right to remove and keep removed all or part of any buildings, fences, trees, shrubs, or other growths or improvements which in any way endanger or interfere with construction, maintenance or efficiency of their respective system on any of these easement strips; and any public utility shall at all times have

THENCE, S 62°21'14" W, along said cut-off line, a distance of 44.50 feet to a 1/2 inch iron rod with green plastic cap stamped "EAGLE SURVEYING" set;

THENCE, along the North right-of-way line of Bordeaux Drive, being the common South line of said Lot 11, the following two (2) courses and distances:

- the right of ingress or egress to, from and upon the said easement strips for purpose of construction, reconstruction, inspecting, patrolling, maintaining, and either adding to or removing all or part of their respective system without the necessity of, at any time, procuring the permission of anyone.
- 3. The City of Rockwall will not be responsible for any claims of any nature resulting from or occasioned by the establishment of grade of streets in the subdivision.
- 4. The developer and subdivision engineer shall bear total responsibility for storm drain improvements.
- 5. The developer shall be responsible for the necessary facilities to provide drainage patterns and drainage controls such that properties within the drainage area are not adversely affected by storm drainage from the development.
- 6. No house dwelling unit, or other structure shall be constructed on any lot in this addition by the owner or any other person until the developer and/or owner has complied with all requirements of the Subdivision Regulations of the City of Rockwall regarding improvements with respect to the entire block on the street or streets on which property abuts, including the actual installation of streets with the required base and paving, curb and gutter, water and sewer, drainage structures, storm structures storm sewers, and alleys, all according to the specifications of the City of Rockwall; or
- 7. Property owner shall be responsible for maintaining, repairing, and replacing all systems within the drainage and detention easements.
- 8. All decorative sign and light poles to be maintained, repaired, and replaced by property owner.

# REPLAT LOTS 11R-1 & 11R-2, BLOCK A **STONE CREEK RETAIL ADDITION**

**OWNER** Metroplex Acquisition Fund, L.P. 1717 Woodstead Court, Suite 207 The Woodlands, TX 77380 (855) 408-3390

BEING A REPLAT OF LOT 11, BLOCK A OF STONE CREEK RETAIL ADDITION LOTS: 2 (PROPOSED) CONTAINING A TOTAL OF 5.96 ACRES RECORDED IN DOCUMENT NUMBER 2020000028484, O.P.R.R.C.T., SITUATED IN THE WILLIAM G. DEWEES SURVEY, ABSTRACT No. 71, CITY OF ROCKWALL, ROCKWALL COUNTY, TEXAS