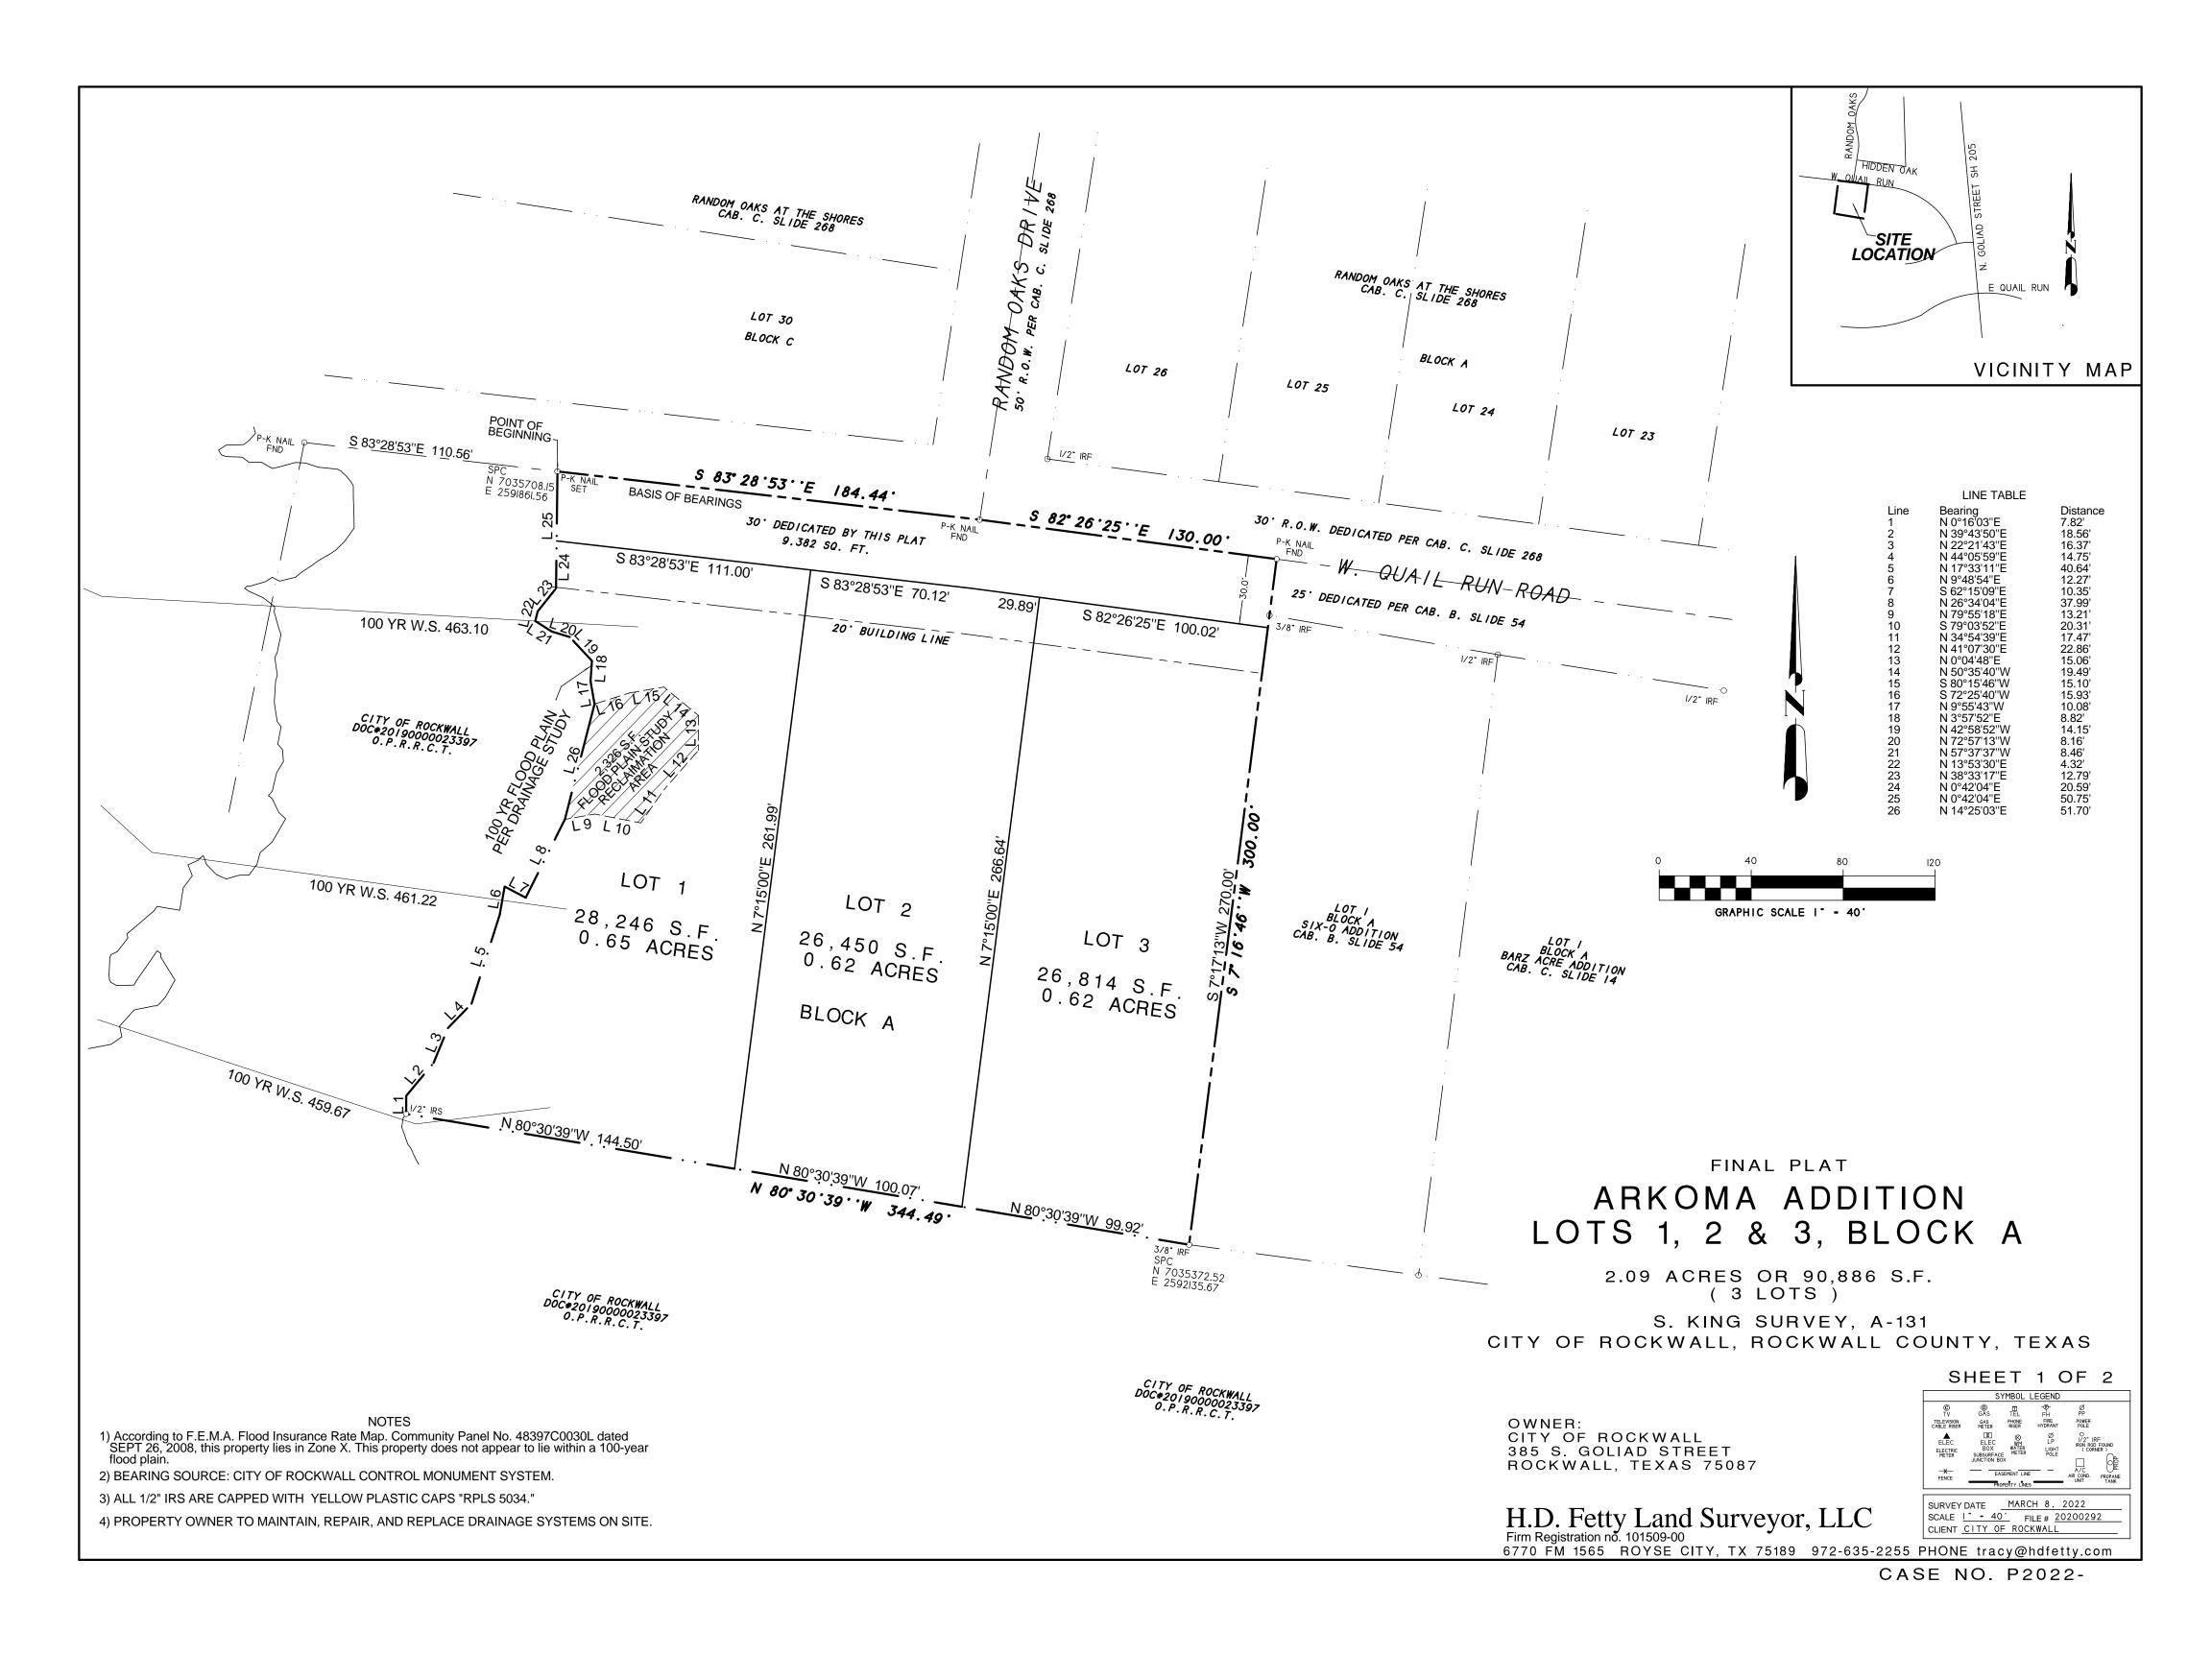

## STATE OF TEXAS COUNTY OF ROCKWALL

WHEREAS CITY OF ROCKWALL, TEXAS, BEING THE OWNER OF A TRACT OF land in the County of Rockwall, State of Texas, said tract being described as follows:

All that certain lot, tract or parcel of land situated in the S. KING SURVEY, ABSTRACT NO. 131, City of Rockwall, Rockwall County, Texas, and being a part of that tract of land as described in a Warranty Deed from Arkoma Development, LLC to City of Rockwall, Texas, as recorded in Document no. 2019000023397 the Official Public Records of Rockwall County, Texas, and being more particularly described as follows:

BEGINNING at a P-K nail set found for corner in the center of W. Quail Run Road, said point being S. 83 deg. 28 min. 53 sec. E. a distance of 110.56 feet from the Northwest corner of said City of Rockwall Texas tract and the south most southwest corner of Random Oaks at the Shores, an Addition to the City of Rockwall, Texas, according to the plat thereof recorded in Cabinet C, Slide 268 of the Plat Records of Rockwall County, Texas;

THENCE S. 83 deg. 28 min. 53 sec. E. along the south of said Addition and center of W. Quail Run Road, a distance of 184.44 feet to a P-K nail found found for corner;

THENCE S. 82 deg. 26 min. 25 sec. E. along the south of said Addition and center of W. Quail Run Road, a distance of 130.00 feet to a P-K nail found found for corner at the northwest corner of Six-O Addition, an Addition to the City of Rockwall, Texas, according to the Plat thereof recorded in Cabinet B, Slide 54 of the Plat Records of Rockwall County, Texas;

THENCE S. 07 deg. 16 min. 46 sec. W. along the west line of said Six-O Addition, a distance of 300.0 feet to a 3/8" iron rod found for corner at the southwest corner of said Six-O Addition

THENCE N. 80 deg. 30 min. 39 sec. W. a distance of 344.49 feet to a 1/2" iron rod with yellow plastic cap stamped "RPLS 5034" set for corner in the 100 year flood plain per drainage study;

THENCE along said 100 year flood plain per drainage study as follows:

N 0°16'03"E, 7.82 feet; N 39°43'50"E, 18.56 feet; N 22°21'43"E, 16.37 feet; N 44°05'59"E, 14.75 feet; N 17°33'11"E, 40.64 feet; N 9°48'54"E, 12.27 feet; S 62°15'09"E, 10.35 feet; N 26°34'04"E, 37.99 feet; N 14°25'03"E, 51.70 feet; N 9°55'43"W, 10.08 feet; N 3°57'52"E, 8.82 feet; N 42°58'52"W, 14.15 feet; N 72°57'13"W, 8.16 feet; N 57°37'37"W, 8.46 feet; N 13°53'30"E, 4.32 feet; N 38°33'17"E, 12.79 feet;

THENCE N. 00 deg. 42 min. 04 sec. E. a distance of 50.75 feet to the POINT OF BEGINNING and containing 90,886 square feet or 2.09 acres of land.

NOW, THEREFORE, KNOW ALL MEN BY THESE PRESENTS:

## STATE OF TEXAS COUNTY OF ROCKWALL

I the undersigned owner of the land shown on this plat, and designated herein as ARKOMA ADDITION, LOTS 1, 2 & 3, BLOCK A, an Addition to the City of Rockwall, Texas, and whose name is subscribed hereto, hereby dedicate to the use of the public forever all streets, alleys, parks, water courses, drains, easements and public places thereon shown on the purpose and consideration therein expressed. I further certify that all other parties who have a mortgage or lien interest in ARKOMA ADDITION, LOTS 1, 2 & 3, BLOCK A have been notified and signed this plat.