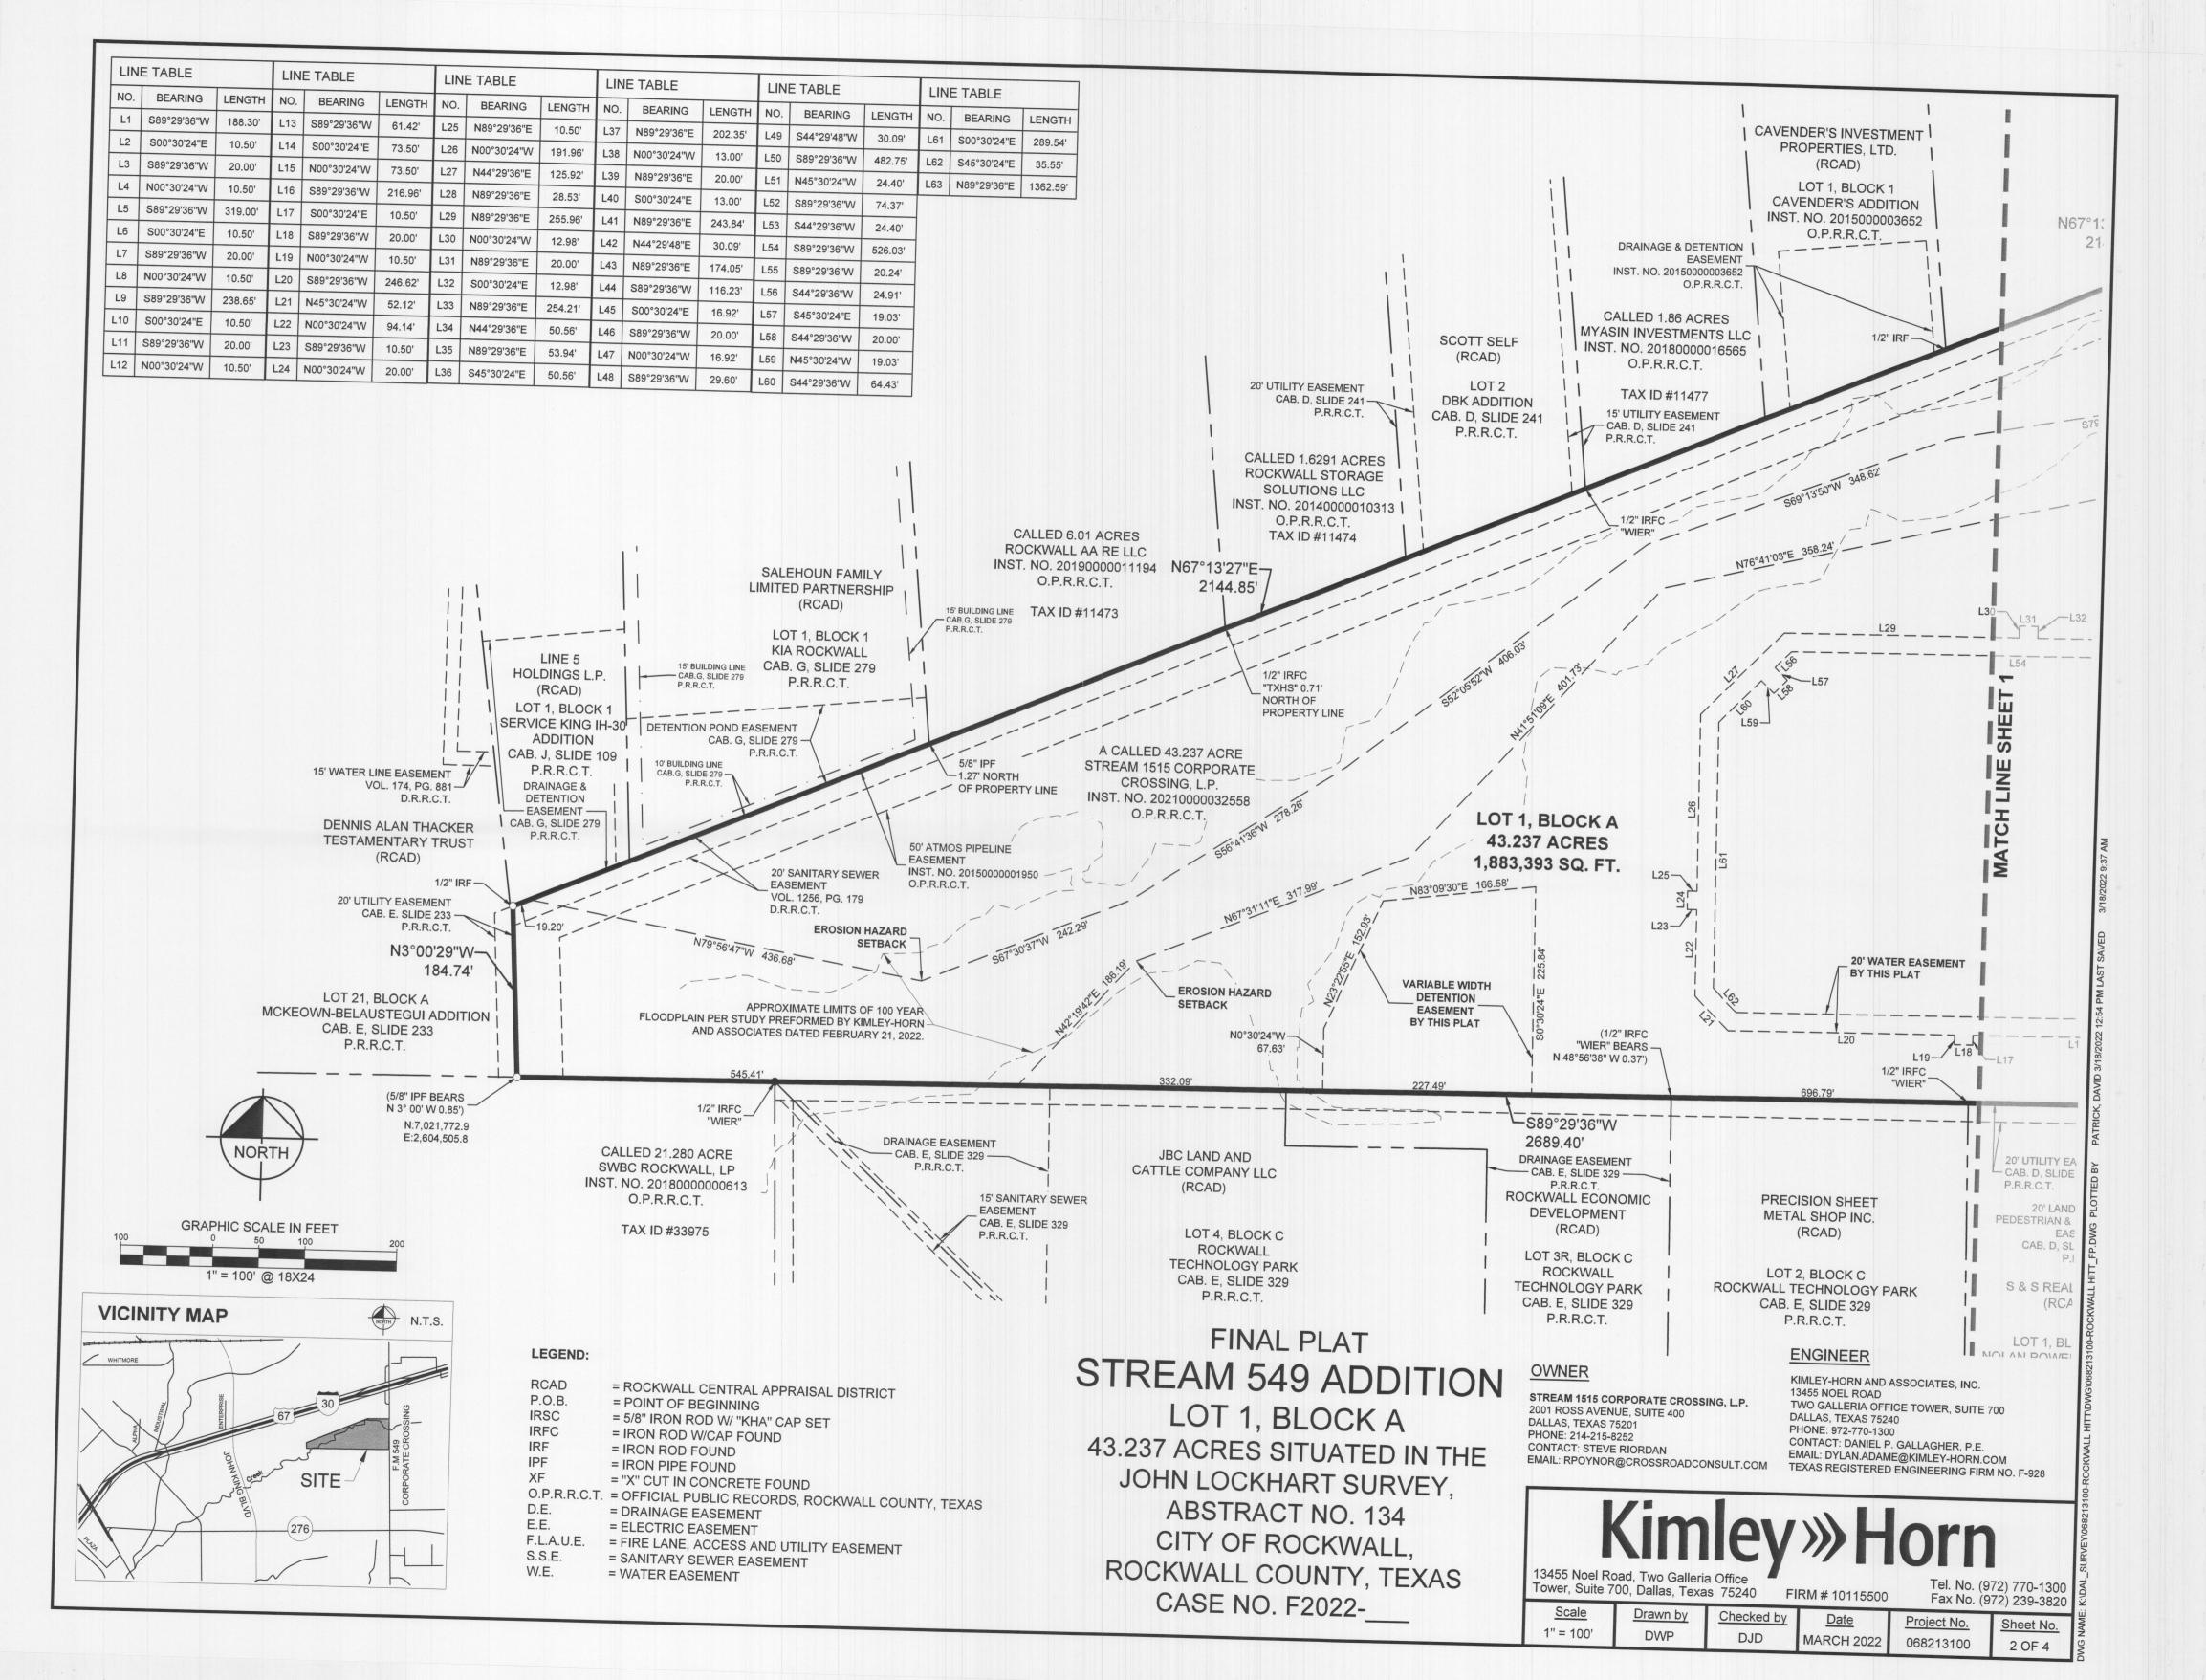

THENCE South 89°29'36" West, passing at a distance of 15.00 feet the northeast corner of Lot 2 Block E of Rockwall Technology Park, an addition to the City of Rockwall, Texas, according to the plat thereof recorded in Cabinet G, Slide 377, Plat Records, Rockwall County, Texas; with the common line of said 44.5 acre tract and the following tracts of land; said Lot 2, Block E; Lot 4, Block E, of Rockwall Technology Park, an addition to the City of Rockwall, Texas, according to the plat thereof recorded in Instrument No. 2020000008932, Plat Records, Rockwall County, Texas; the north terminus line of Technology Way (a 60-foot right-of-way), as shown on plat recorded under Cabinet D, Slide 175, Plat Records, Rockwall County, Texas; Lot 1, Block C, of Nolan Power Building, an addition to the City of Rockwall, Texas, according to the plat thereof recorded in Cabinet H, Slide 259, Plat Records, Rockwall County, Texas; Lots 2, 3R, and 4, Block C, of Rockwall Technology Park, an addition to the City of Rockwall, Texas; according to the plat thereof recorded in Cabinet E, Slide 329, Plat Records, Rockwall County; Texas; and a called 21.280 acre tract of land described in the Special Warranty Deed to SWBC Rockwall, LP, recorded in Instrument No. 2018000000613, Official Public Records, Rockwall County, for a total distance of 2689.40 feet to the southwest corner of said 44.5 acre tract of land;

THENCE North 3°00'29" West, a distance of 184.74 feet to a 1/2-inch iron rod found in the south line of Lot 1, Block 1, of Service King IH-30 Addition, an addition to the City of Rockwall, Texas, according to the plat thereof recorded in Cabinet J, Slide 109, Plat Records, Rockwall County, Texas;

THENCE North 67°13'27" East, with the common line of said 44.5 acre tract and the following tracts of land; Lot 1, Block 1 of said Service King IH-30 addition; Lot 1, Block 1, of Kia Rockwall, an addition to the City of Rockwall, Texas, according to the plat thereof recorded in Cabinet G, Slide 279, Plat Records, Rockwall County, Texas; a called 6.01 acre tract of land described in the Special Warranty Deed to Rockwall AA RE LLC, recorded in Instrument No. 20190000011194, Official Public Records, Rockwall County, Texas; a called 1.6291 acre tract of land described in the Warranty Deed with Vendor's Lien to Rockwall Storage Solutions, LLC, recorded in Instrument No. 20140000010313, Official Public Records, Rockwall County, Texas; Lot 2, DBK Addition, an addition to the City of Rockwall, Texas, according to the plat thereof recorded in Cabinet D, Slide 241, Plat Records, Rockwall County, Texas; a called 1.86 acre tract of land described in the Warranty Deed to Myasin Investments, LLC, recorded in Instrument No. 20180000016565, Official Public Records, Rockwall County, Texas; Lot 1, Block 1, Cavender's Addition, an addition to the City of Rockwall, Texas, according to the plat thereof recorded in Instrument No. 2015000003652, Official Public Records, Rockwall County, Texas; a called 6.2475 acre tract of land described in the Warranty Deed to Michael F. Moore, recorded in Instrument No. 20030000275494, Official Public Records, Rockwall County, Texas; and Lot 1, Block 1, YA-HOO Subdivision, an addition to the City of Rockwall, Texas, according to the plat thereof recorded in Cabinet B, Slide 342, Plat Records, Rockwall County, Texas; for a total distance of 2144.85 feet to an angle point in the common line of said 44.5 acre tract of land and said YA-HOO Subdivision, from which a fence corner bears South 85°24' West, 1.4 feet and a 3/8-inch iron rod bears South 57°37'00" West, 1.4 feet;