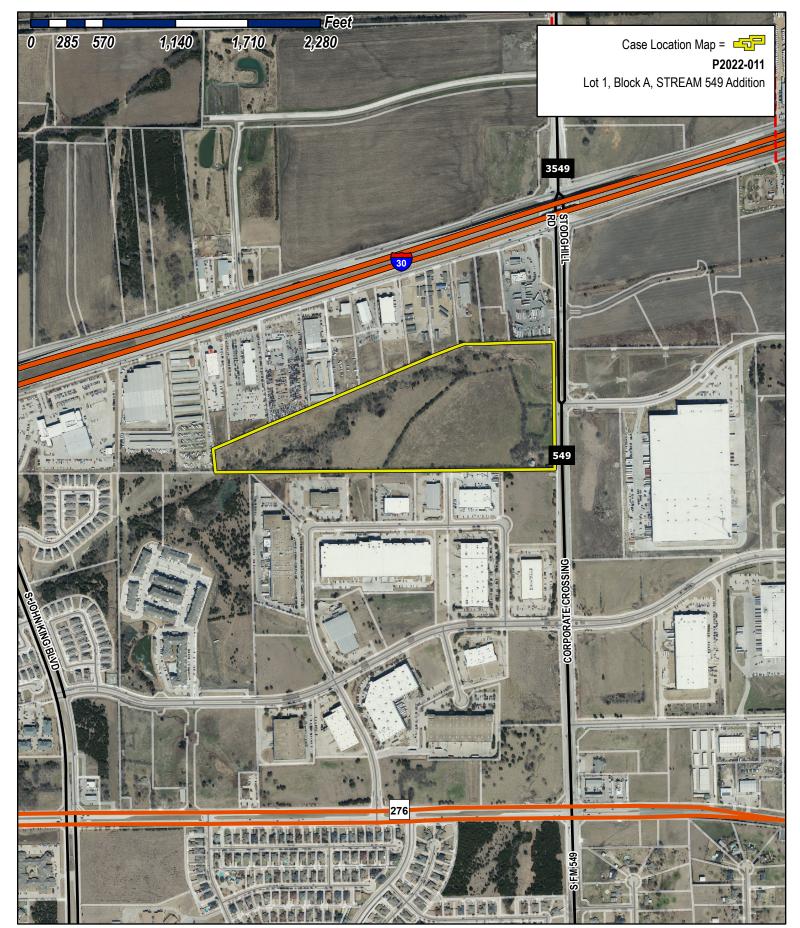

## City of Rockwall Planning & Zoning Department 385 S. Goliad Street

Planning & Zoning Departu 385 S. Goliad Street Rockwall, Texas 75032 (P): (972) 771-7745 (W): www.rockwall.com The City of Rockwall GIS maps are continually under development and therefore subject to change without notice. While we endeavor to provide timely and accurate information, we make no guarantees. The City of Rockwall makes no warranty, express or implied, including warranties of merchantability and fitness for a particular purpose. Use of the information is the sole responsibility of the user.