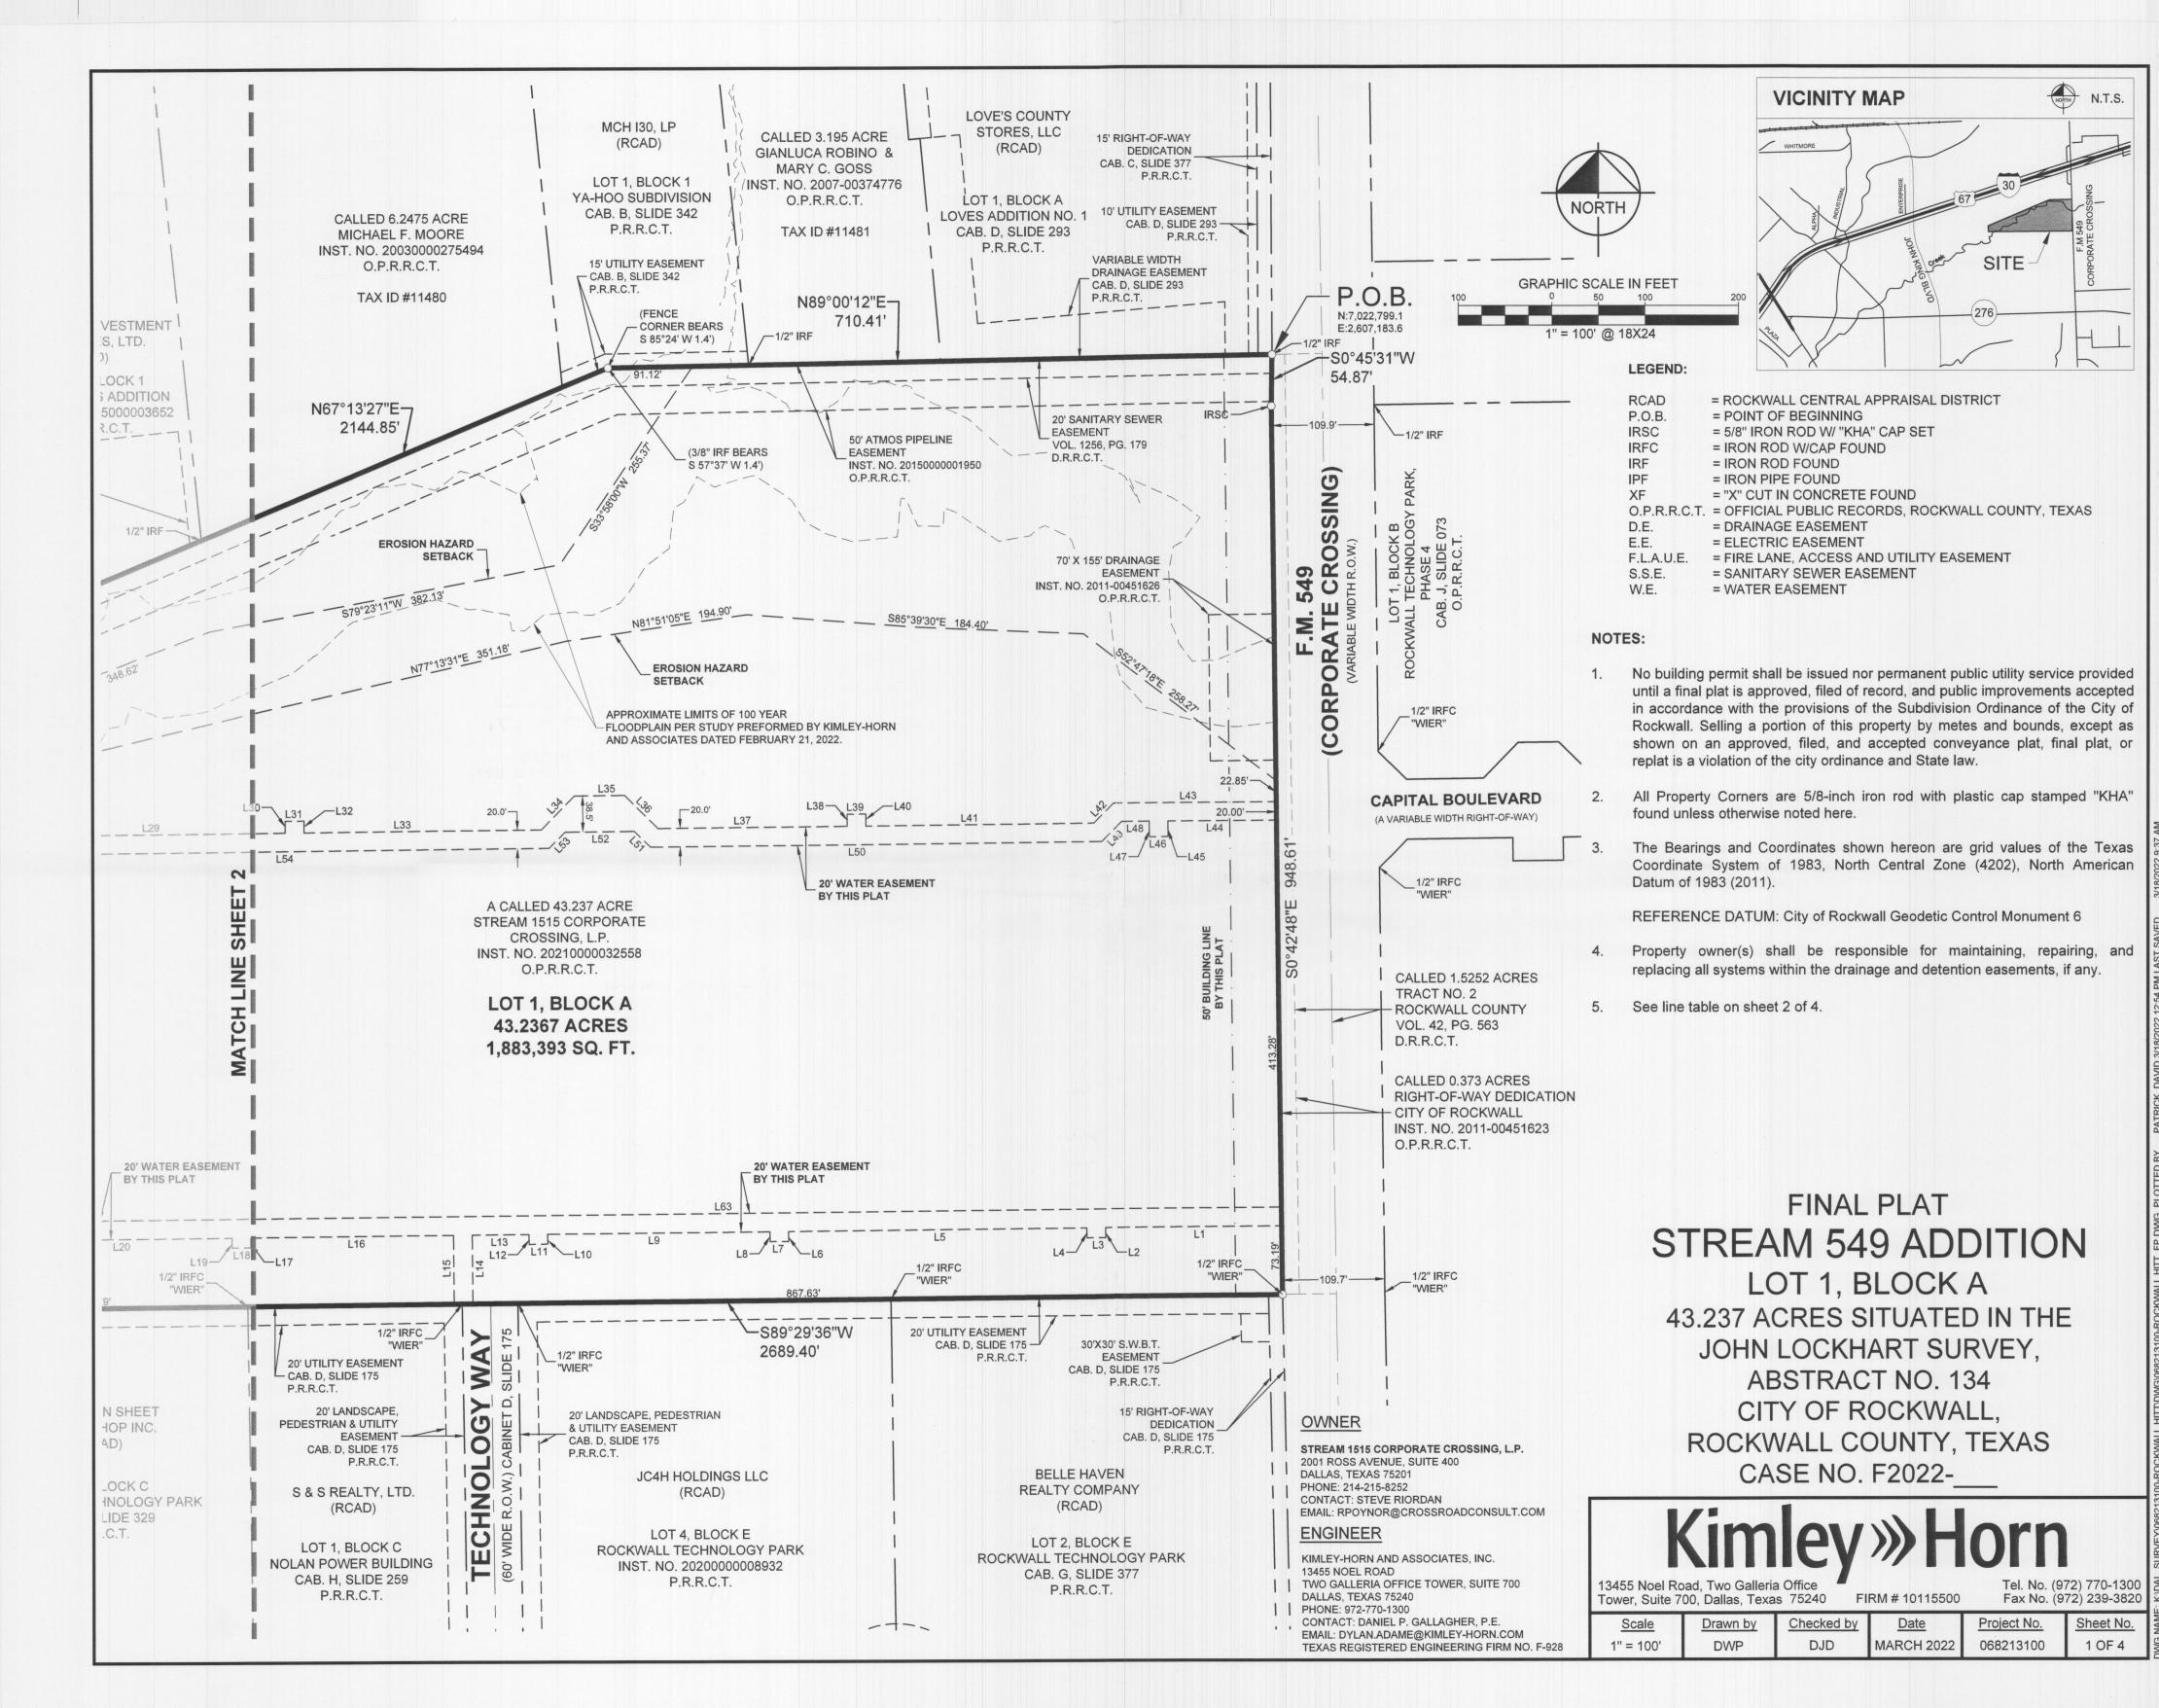

## **OWNER'S CERTIFICATE**

STATE OF TEXAS COUNTY OF ROCKWALL

WHEREAS STREAM 1515 CORPORATE CROSSING, L.P. is the owner of a tract of land situated in the John Lockhart Survey, Abstract No. 134, City of Rockwall, Rockwall County, Texas, and being a part of a called 44.5 acre tract described as the "Second Tract" in the Warranty Deed from H.M. Gray to F.D. Hitt, recorded in Volume 42, Page 569 of the Deed Records of Rockwall County, Texas, and conveyed to the Hitt Family Limited Partnership by deed recorded in Volume 1875, Page 238 of the Deed Records of Rockwall County, Texas, and subsequently conveyed to STREAM 1515 CORPORATE CROSSING, L.P. by Special Warranty Deed recorded in Instrument No. 20210000032558, Official Public Records, Dallas County, Texas, and being more particularly described as

BEGINNING at a 1/2-inch iron rod found in the west right-of-way line of F.M. 549 (Corporate Crossing - a variable width right-of-way) the northwest corner of a called 0.373 acre tract of land described as a Right-of Way Dedication in the Warranty Deed to the City of Rockwall recorded in Instrument No. 2011-00451623, Official Public Records, Rockwall County, Texas;

THENCE with said west right-of-way line, the following courses and distances:

South 0°45'31" West, a distance of 54.87 feet to a 5/8-inch iron rod with plastic cap stamped "KHA" set for corner;

South 0°42'48" East, a distance of 948.61 feet to a 1/2-inch iron rod with plastic cap stamped "Wier & Associates" found at the southwest corner of said 0.373 acre tract;

THENCE South 89°29'36" West, passing at a distance of 15.00 feet the northeast corner of Lot 2 Block E of Rockwall Technology Park, an addition to the City of Rockwall, Texas, according to the plat thereof recorded in Cabinet G, Slide 377, Plat Records, Rockwall County, Texas; with the common line of said 44.5 acre tract and the following tracts of land; said Lot 2, Block E; Lot 4, Block E, of Rockwall Technology Park, an addition to the City of Rockwall, Texas, according to the plat thereof recorded in Instrument No. 2020000008932, Plat Records, Rockwall County, Texas; the north terminus line of Technology Way (a 60-foot right-of-way), as shown on plat recorded under Cabinet D, Slide 175, Plat Records, Rockwall County, Texas; Lot 1, Block C, of Nolan Power Building, an addition to the City of Rockwall, Texas, according to the plat thereof recorded in Cabinet H, Slide 259, Plat Records, Rockwall County, Texas; Lots 2, 3R, and 4, Block C, of Rockwall Technology Park, an addition to the City of Rockwall, Texas; according to the plat thereof recorded in Cabinet E, Slide 329, Plat Records, Rockwall County; Texas; and a called 21.280 acre tract of land described in the Special Warranty Deed to SWBC Rockwall, LP, recorded in Instrument No. 2018000000613, Official Public Records, Rockwall County, for a total distance of 2689.40 feet to the southwest corner of said 44.5 acre tract of land;

THENCE North 3°00'29" West, a distance of 184.74 feet to a 1/2-inch iron rod found in the south line of Lot 1, Block 1, of Service King IH-30 Addition, an addition to the City of Rockwall, Texas, according to the plat thereof recorded in Cabinet J, Slide 109, Plat Records, Rockwall County, Texas;

THENCE North 67°13'27" East, with the common line of said 44.5 acre tract and the following tracts of land; Lot 1, Block 1 of said Service King IH-30 addition; Lot 1, Block 1, of Kia Rockwall, an addition to the City of Rockwall, Texas, according to the plat thereof recorded in Cabinet G, Slide 279, Plat Records, Rockwall County, Texas; a called 6.01 acre tract of land described in the Special Warranty Deed to Rockwall AA RE LLC, recorded in Instrument No. 20190000011194, Official Public Records, Rockwall County, Texas; a called 1.6291 acre tract of land described in the Warranty Deed with Vendor's Lien to Rockwall Storage Solutions, LLC, recorded in Instrument No. 20140000010313, Official Public Records, Rockwall County, Texas; Lot 2, DBK Addition, an addition to the City of Rockwall, Texas, according to the plat thereof recorded in Cabinet D, Slide 241, Plat Records, Rockwall County, Texas; a called 1.86 acre tract of land described in the Warranty Deed to Myasin Investments, LLC, recorded in Instrument No. 20180000016565, Official Public Records, Rockwall County, Texas; Lot 1, Block 1, Cavender's Addition, an addition to the City of Rockwall, Texas, according to the plat thereof recorded in Instrument No. 2015000003652, Official Public Records, Rockwall County, Texas; a called 6.2475 acre tract of land described in the Warranty Deed to Michael F. Moore, recorded in Instrument No. 20030000275494, Official Public Records, Rockwall County, Texas; and Lot 1, Block 1, YA-HOO Subdivision, an addition to the City of Rockwall, Texas, according to the plat thereof recorded in Cabinet B, Slide 342, Plat Records, Rockwall County, Texas; for a total distance of 2144.85 feet to an angle point in the common line of said 44.5 acre tract of land and said YA-HOO Subdivision, from which a fence corner bears South 85°24' West, 1.4 feet and a 3/8-inch iron rod bears South 57°37'00" West, 1.4 feet;