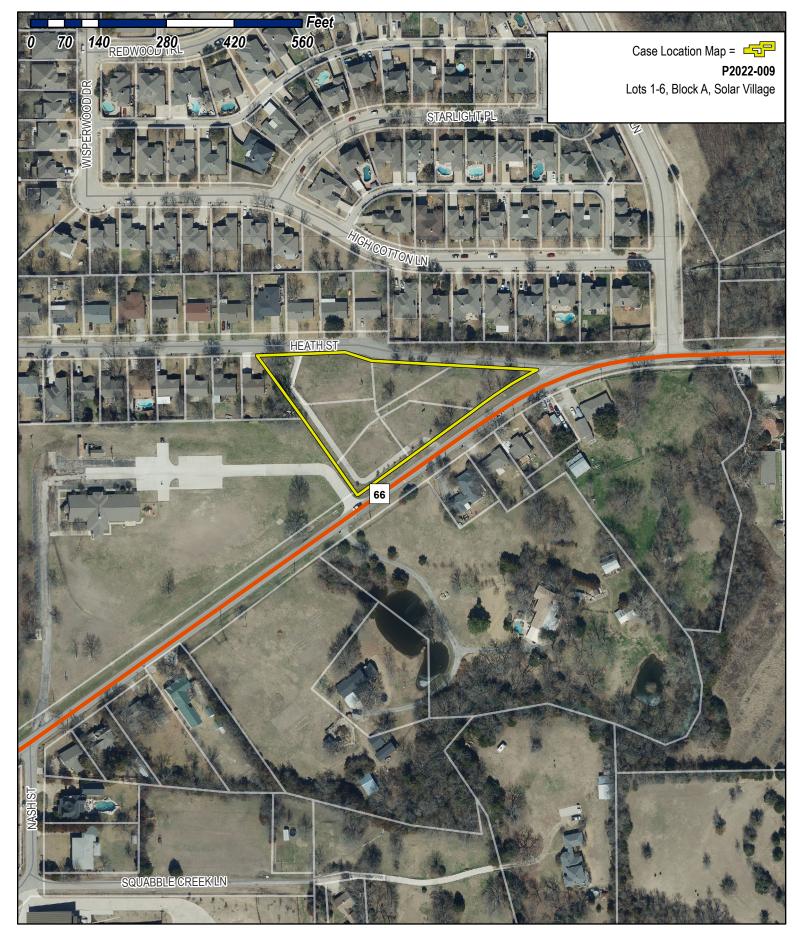

|                                                                                                                                                                                                                                                                                                                                                       | DEVELOPMENT APPLICA<br>City of Rockwall<br>Planning and Zoning Department<br>385 S. Goliad Street<br>Rockwall, Texas 75087 |                                                              | STAFF USE ONLY<br>PLANNING & ZONING CASE NO. P2022-009<br><u>NOTE:</u> THE APPLICATION IS NOT CONSIDERED ACCEPTED BY THE<br>CITY UNTIL THE PLANNING DIRECTOR AND CITY ENGINEER HAVE<br>SIGNED BELOW.<br>DIRECTOR OF PLANNING:<br>CITY ENGINEER:                                                                                                                                                                          |  |  |
|-------------------------------------------------------------------------------------------------------------------------------------------------------------------------------------------------------------------------------------------------------------------------------------------------------------------------------------------------------|----------------------------------------------------------------------------------------------------------------------------|--------------------------------------------------------------|--------------------------------------------------------------------------------------------------------------------------------------------------------------------------------------------------------------------------------------------------------------------------------------------------------------------------------------------------------------------------------------------------------------------------|--|--|
| PLEASE CHECK THE APPROPRIATE BOX BELOW TO INDICATE THE TYPE OF DEVELOPMENT REQUEST [SELECT ONLY ONE BOX]:                                                                                                                                                                                                                                             |                                                                                                                            |                                                              |                                                                                                                                                                                                                                                                                                                                                                                                                          |  |  |
| PLATTING APPLICATION FEES:         MASTER PLAT (\$100.00 + \$15.00 ACRE) 1         PRELIMINARY PLAT (\$200.00 + \$15.00 ACRE) 1         FINAL PLAT (\$300.00 + \$20.00 ACRE) 1         REPLAT (\$300.00 + \$20.00 ACRE) 1         AMENDING OR MINOR PLAT (\$150.00)         PLAT REINSTATEMENT REQUEST (\$100.00)         SITE PLAN APPLICATION FEES: |                                                                                                                            | ZONIN<br>SPEC<br>PD DE<br>OTHER A<br>TREE<br>VARIA<br>NOTES: | ZONING APPLICATION FEES:         ZONING CHANGE (\$200.00 + \$15.00 ACRE) 1         SPECIFIC USE PERMIT (\$200.00 + \$15.00 ACRE) 1         PD DEVELOPMENT PLANS (\$200.00 + \$15.00 ACRE) 1         OTHER APPLICATION FEES:         TREE REMOVAL (\$75.00)         VARIANCE REQUEST/SPECIAL EXCEPTIONS (\$100.00) 2         NOTES:         'IN DETERMINING THE FEE, PLEASE USE THE EXACT ACREAGE WHEN MULTIPLYING BY THE |  |  |
| □ SITE PLAN (\$250.00 + \$20.00 ACRE) <sup>1</sup><br>□ AMENDED SITE PLAN/ELEVATIONS/LANDSCAPING PLAN (\$100.00)                                                                                                                                                                                                                                      |                                                                                                                            |                                                              | PER ACRE AMOUNT. FOR REQUESTS ON LESS THAN ONE ACRE, ROUND UP TO ONE (1) ACRE.<br>A \$1,000.00 FEE WILL BE ADDED TO THE APPLICATION FEE FOR ANY REQUEST THAT<br>INVOLVES CONSTRUCTION WITHOUT OR NOT IN COMPLIANCE TO AN APPROVED BUILDING<br>PERMIT.                                                                                                                                                                    |  |  |
| PROPERTY INFORMATION [PLEASE PRINT]                                                                                                                                                                                                                                                                                                                   |                                                                                                                            |                                                              |                                                                                                                                                                                                                                                                                                                                                                                                                          |  |  |
| ADDRESS                                                                                                                                                                                                                                                                                                                                               | \$30 Heath St                                                                                                              |                                                              |                                                                                                                                                                                                                                                                                                                                                                                                                          |  |  |
| SUBDIVISION                                                                                                                                                                                                                                                                                                                                           | 0.30 Medit ( 30                                                                                                            |                                                              | LOT BLOCK                                                                                                                                                                                                                                                                                                                                                                                                                |  |  |
| GENERAL LOCATION                                                                                                                                                                                                                                                                                                                                      | Corner of Aeath à 1                                                                                                        | 2:11:000                                                     | 2 .                                                                                                                                                                                                                                                                                                                                                                                                                      |  |  |
| ZONING, SITE PLAN AND PLATTING INFORMATION [PLEASE PRINT]                                                                                                                                                                                                                                                                                             |                                                                                                                            |                                                              |                                                                                                                                                                                                                                                                                                                                                                                                                          |  |  |
| CURRENT ZONING                                                                                                                                                                                                                                                                                                                                        | SF7                                                                                                                        | CURREN                                                       | NT USE VACANT                                                                                                                                                                                                                                                                                                                                                                                                            |  |  |
| PROPOSED ZONING                                                                                                                                                                                                                                                                                                                                       |                                                                                                                            | PROPOSE                                                      | ED USE                                                                                                                                                                                                                                                                                                                                                                                                                   |  |  |
| ACREAGE                                                                                                                                                                                                                                                                                                                                               | LOTS [CURRENT]                                                                                                             |                                                              | LOTS [PROPOSED]                                                                                                                                                                                                                                                                                                                                                                                                          |  |  |
| SITE PLANS AND PLATS: BY CHECKING THIS BOX YOU ACKNOWLEDGE THAT DUE TO THE PASSAGE OF <u>HB3167</u> THE CITY NO LONGER HAS FLEXIBILITY WITH REGARD TO ITS APPROVAL PROCESS, AND FAILURE TO ADDRESS ANY OF STAFF'S COMMENTS BY THE DATE PROVIDED ON THE DEVELOPMENT CALENDAR WILL RESULT IN THE DENIAL OF YOUR CASE.                                   |                                                                                                                            |                                                              |                                                                                                                                                                                                                                                                                                                                                                                                                          |  |  |
| OWNER/APPLICA                                                                                                                                                                                                                                                                                                                                         | NT/AGENT INFORMATION [PLEASE PRINT/CH                                                                                      | ECK THE PRIMAR                                               | RY CONTACT/ORIGINAL SIGNATURES ARE REQUIRED]                                                                                                                                                                                                                                                                                                                                                                             |  |  |
|                                                                                                                                                                                                                                                                                                                                                       | Eric Hansen                                                                                                                |                                                              | CANT                                                                                                                                                                                                                                                                                                                                                                                                                     |  |  |
| CONTACT PERSON                                                                                                                                                                                                                                                                                                                                        |                                                                                                                            | CONTACT PER                                                  | RSON                                                                                                                                                                                                                                                                                                                                                                                                                     |  |  |
| ADDRESS                                                                                                                                                                                                                                                                                                                                               | 6949 Hunnicut Rd                                                                                                           | ADDR                                                         | RESS                                                                                                                                                                                                                                                                                                                                                                                                                     |  |  |
| CITY, STATE & ZIP                                                                                                                                                                                                                                                                                                                                     | Dallas TX 75227                                                                                                            | CITY, STATE 8                                                | 9 7/D                                                                                                                                                                                                                                                                                                                                                                                                                    |  |  |
| PHONE                                                                                                                                                                                                                                                                                                                                                 | 817-995-0053                                                                                                               |                                                              | a zip<br>HONE                                                                                                                                                                                                                                                                                                                                                                                                            |  |  |
|                                                                                                                                                                                                                                                                                                                                                       | Votjusta Dyrthoo, com                                                                                                      |                                                              | -MAIL                                                                                                                                                                                                                                                                                                                                                                                                                    |  |  |
| <b>NOTARY VERIFICATION [REQUIRED]</b><br>BEFORE ME, THE UNDERSIGNED AUTHORITY, ON THIS DAY PERSONALLY APPEARED File Ansch [OWNER] THE UNDERSIGNED, WHO<br>STATED THE INFORMATION ON THIS APPLICATION TO BE TRUE AND CERTIFIED THE FOLLOWING:                                                                                                          |                                                                                                                            |                                                              |                                                                                                                                                                                                                                                                                                                                                                                                                          |  |  |
| "I HEREBY CERTIFY THAT I AM THE OWNER FOR THE PURPOSE OF THIS APPLICATION; ALL INFORMATION SUBMITTED HEREIN IS TRUE AND CORRECT; AND THE APPLICATION FEE OF<br>, TO COVER THE COST OF THIS APPLICATION, HAS BEEN PAID TO THE CITY OF ROCKWALL ON THIS THE                                                                                             |                                                                                                                            |                                                              |                                                                                                                                                                                                                                                                                                                                                                                                                          |  |  |
| GIVEN UNDER MY HAND AND SEAL OF OFFICE ON THIS THE DAY OF March 20 2.2 Notary ID #124459898<br>My Commission Expires                                                                                                                                                                                                                                  |                                                                                                                            |                                                              |                                                                                                                                                                                                                                                                                                                                                                                                                          |  |  |
| OWNER'S SIGNATURE                                                                                                                                                                                                                                                                                                                                     |                                                                                                                            |                                                              | February 13, 2023                                                                                                                                                                                                                                                                                                                                                                                                        |  |  |
| NOTARY PUBLIC IN AND FOR THE STATE OF TEXAS Kei L More My COMMISSION EXPIRES. 2-13-23                                                                                                                                                                                                                                                                 |                                                                                                                            |                                                              |                                                                                                                                                                                                                                                                                                                                                                                                                          |  |  |
| DEV                                                                                                                                                                                                                                                                                                                                                   | ELOPMENT APPLICATION • CITY OF ROCKWALL • 385 SO                                                                           | UTH GOLIAD STR                                               | REET © ROCKWALL, TX 75087 © [P] (972) 771-7745                                                                                                                                                                                                                                                                                                                                                                           |  |  |

## City of Rockwall Planning & Zoning Department

Planning & Zoning Department 385 S. Goliad Street Rockwall, Texas 75032 (P): (972) 771-7745 (W): www.rockwall.com The City of Rockwall GIS maps are continually under development and therefore subject to change without notice. While we endeavor to provide timely and accurate information, we make no guarantees. The City of Rockwall makes no warranty, express or implied, including warranties of merchantability and fitness for a particular purpose. Use of the information is the sole responsibility of the user.