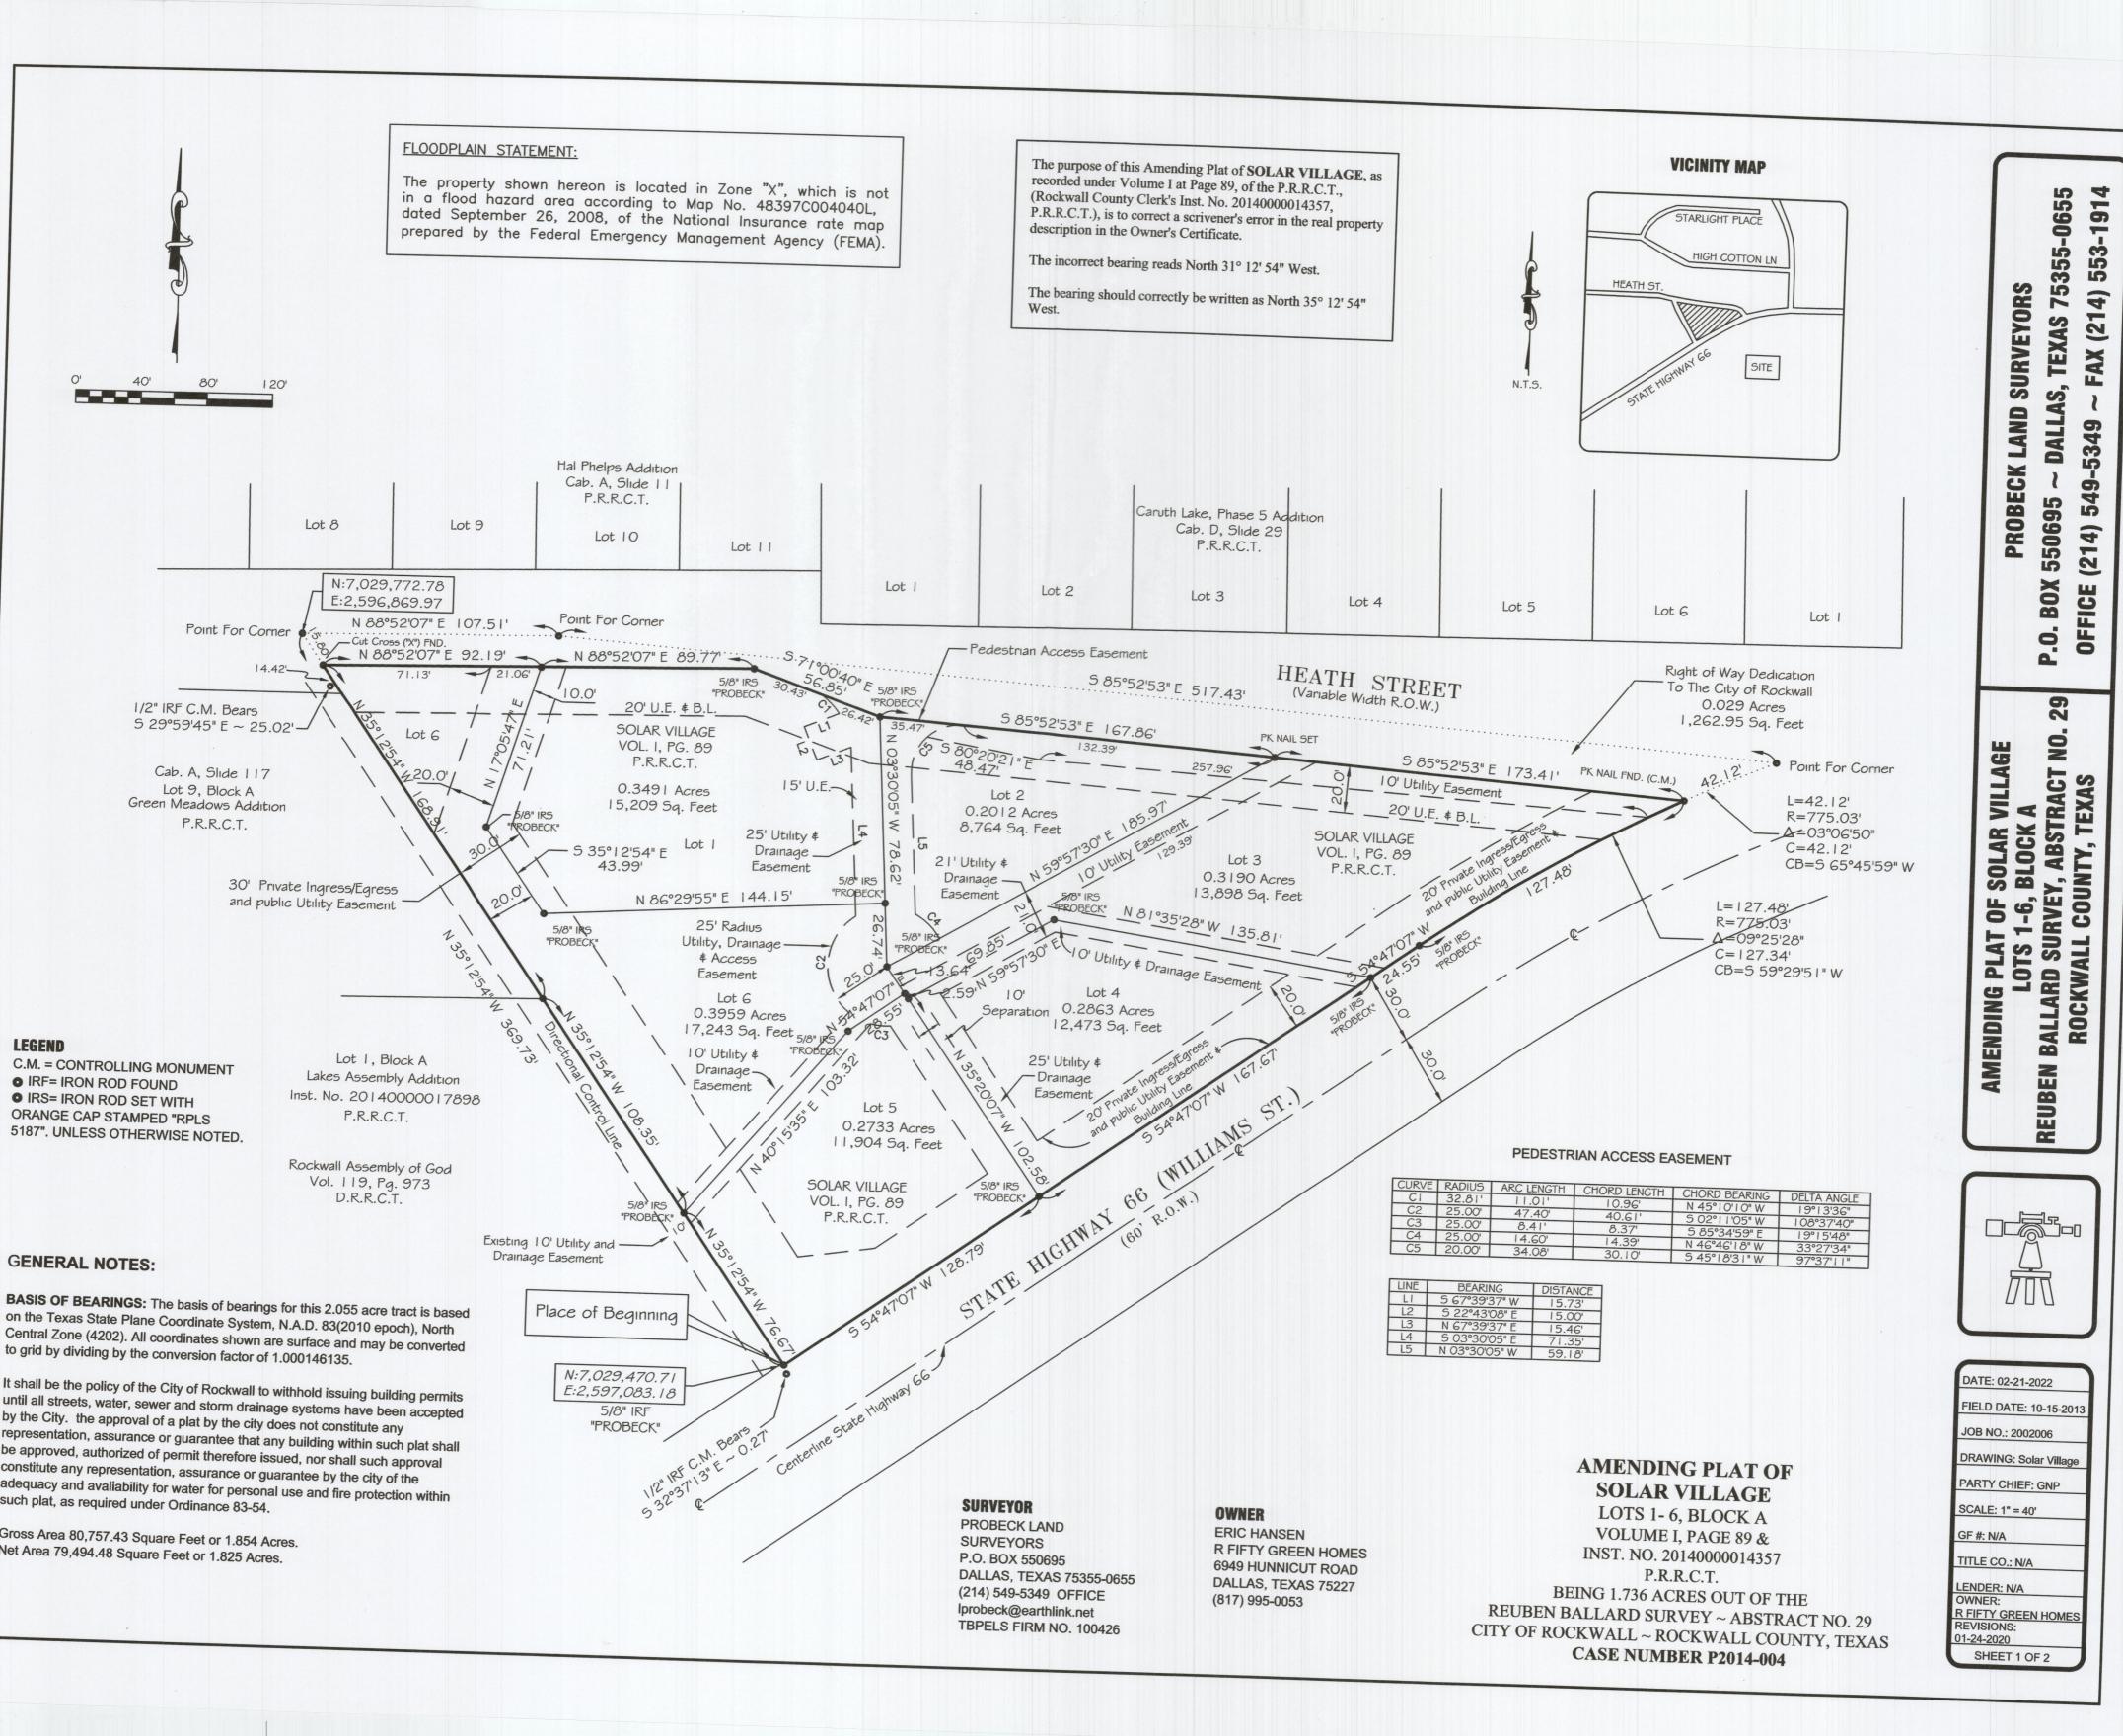

OWNER'S CERTIFICATE

STATE OF TEXAS COUNTY OF ROCKWALL

WHEREAS R FIFTY GREEN HOMES, BEING THE OWNER OF A TRACT of land in the County of Rockwall, State of Texas, said tract being described as follows:

WHEREAS R FIFTY GREEN HOMES is the owner of all that certain lot, tract, or parcel of land lying and being situated in the Reuben Ballard Survey, Abstract Number 29, having a Patent date o 1854, Patent Number 112, Patent Volume 9, Certificate Number 889, File Number 001573, City of Rockwall, Rockwall County, Texas, and being all of a 2.055 acre tract of land conveyed by To Douglas and Lynda Morris 2010 Revocable Trust by Warranty Deed dated July 15, 2011, recorded in Volume 6502 at Page 189, of the Deed Records of Rockwall, Rockwall County, Texas and being that certain tract of land conveyed by Douglas Dwight Morris, as Trustee of the Douglas and Lynda Morris Revocable Trust and Billy Peoples, individually, to R Fifty Green Homes by Warranty Deed dated October 24, 2013, as recorded in the Official Public Records of Rockwall, Rockwall County, Texas, (O.P.R.R.C.T.) and being more particularly described as follows:

BEGINNING at a 5/8" Iron Rebar with a orange plastic cap stamped "PROBECK 5187" found for the southwest corner of R Fifty Green Homes tract of land and being also the southeast corner called 6.300 acrelot, tract or parcel of land conveyed to Rockwall Assembly of God recorded in Volume 119 at Page 973 of the D.R.R.C.T., said 5/8" Iron Rebar also being in the northwester Highway No. 66 (a.ka. Williams Street) a 60.00 feet wide public right-of-way from which point a found 1/2" Iron Rebar bears, South 32° 37' 13" East, a distance of 0.27 feet;

THENCE North 35° 12' 54" West, departing the northwesterly line of State Highway No. 66, continuing with the westerly line of R Fifty Green Homes tract of land and the easterly line of Rock God's tract of land, passing at a distance of 185.02 feet the northeast corner of Rockwall Assembly of God's tract of land and the southeast corner of Lot 9, Block A, of Green Meadows Addu the City of Rockwall, Texas, according to the map or plat recorded in Cabinet A at Slide 117, of the P.R.R.C.T., and continuing with the west line of R Fifty Green Homes tract of land and the south land the easterly line of Head and the easterly line of 9, Block A, passing at a distance of 339.50 feet the northeast corner of said Lot 9, Block A, continuing in all a total distance of 369.73 feet to a Point For Corner in the south line of Head a 38.60 feet wide public right-of-way at this point;

THENCE North 88° 52' 07" East, continuing with the north line of R Fifty Green Homes tract of land and the south line of Heath Street, a distance of 107.51 feet to a Point For Corner in the a 39.5 feet wide public right-of-way at this point;

THENCE South 71° 00' 40" East, continuing with the north line of said R Fifty Green Homes tract of land and the south line of Heath Street, a distance of 56.85 feet to a Point For Corner in Heath Street, a 38.5 feet wide public right-of-way at this point;

THENCE South 85° 52' 53" East, continuing with the north line of said R Fifty Green Homes tract of land and the south line of Heath Street, a distance of 517.43 feet to a Point For Corner in of Heath Street, a 66.6 feet wide public right-of-way at this point being also the beginning of a non-tangent curve concave to the left from which point the radius bears South 25° 47' 26" East 775.03 feet having a chord bearing and distance of South 65° 45' 59" West, 42.12 feet;

THENCE continuing southwesterly with said curve concave to the left and the southeasterly line of R Fifty Green Homes tract of land, and the northwesterly line of State Highway No. 66, throu angle of 09° 25' 28" an arc distance of 127.48 feet to a 5/8" Iron Rebar with an orange plastic cap stamped "PROBECK 5187" found for corner and the end of said curve;

THENCE South 54° 47' 07" West, continuing with the southwesterly line of the said R Fifty Green Homes tract of land and the northwesterly line of State Highway No. 66, a distance of 321.0 PLACE OF BEGINNING containing 80,757.43 square feet or 1.854 acres of land of which 1,262.95 square feet or 0.029 acres is dedicated to the City of Rockwall for street purposes.

Owner: Eric Hansen R Fifty Green Homes

> The purpose of this Amending Plat of **SOLAR VILLAGE**, as recorded under Volume I at Page 89, of the P.R.R.C.T., (Rockwall County Clerk's Inst. No. 20140000014357, P.R.R.C.T.), is to correct a scrivener's error in the real property description in the Owner's Certificate.

The incorrect bearing reads North 31° 12' 54" West.

The bearing should correctly be written as North 35° 12' 54" West.

SURVEYOR

PROBECK LAND SURVEYORS P.O. BOX 550695 DALLAS, TEXAS 75355-(214) 549-5349 OFFICE Iprobeck@earthlink.net TBPELS FIRM NO. 1004