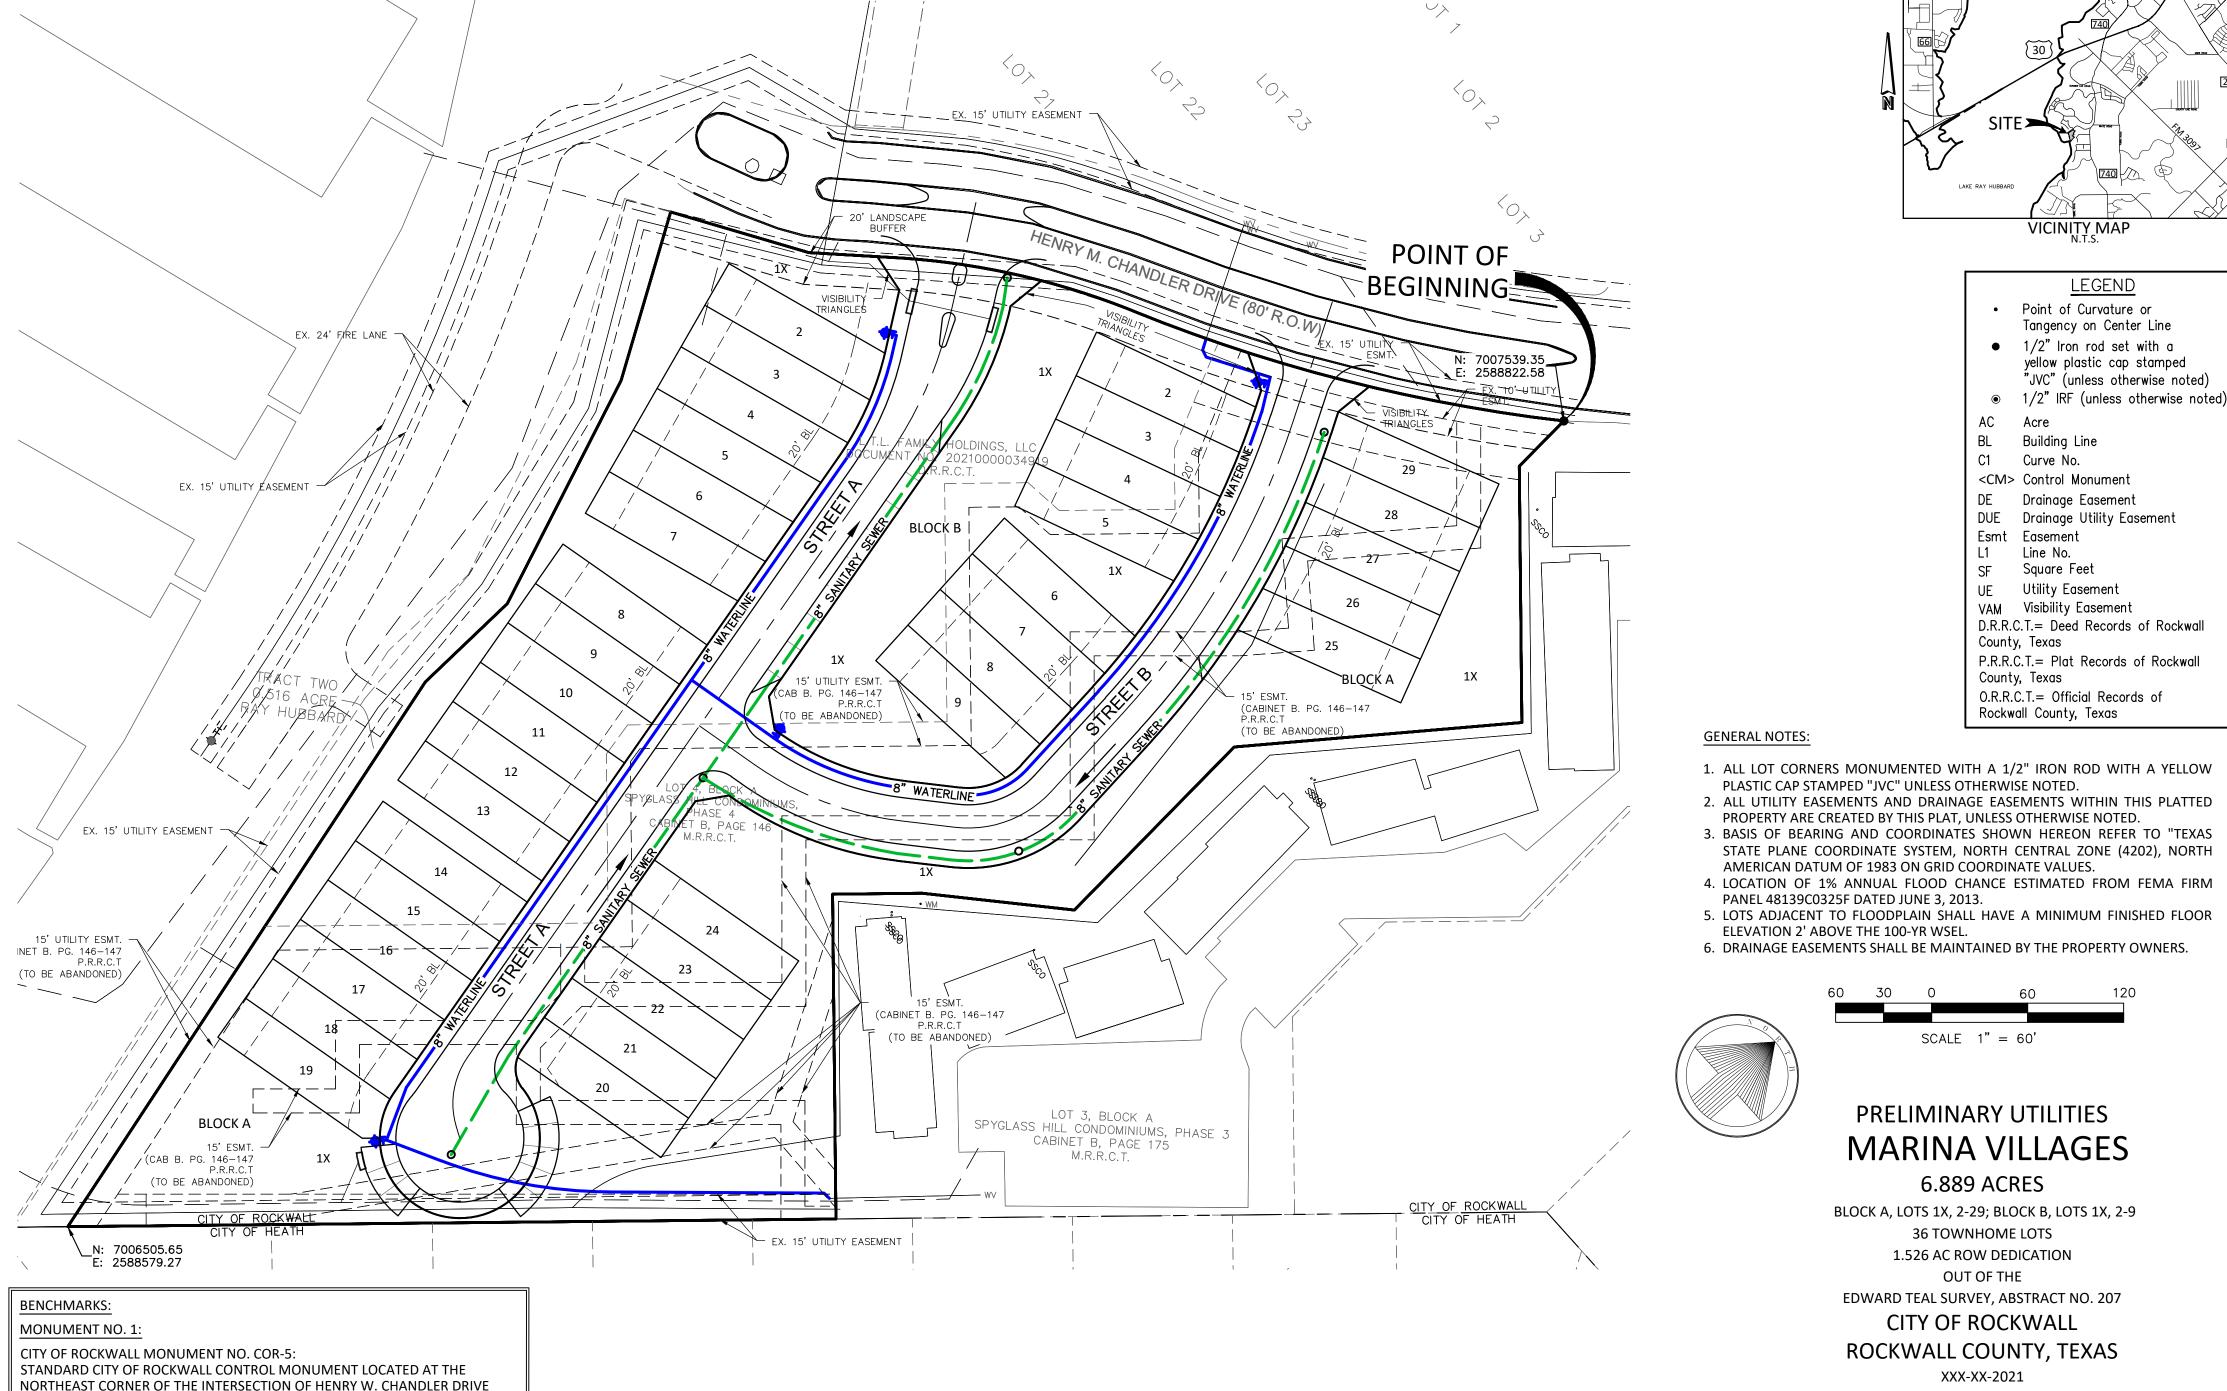

### LEGEND

- Point of Curvature or Tangency on Center Line
- 1/2" Iron rod set with a yellow plastic cap stamped "JVC" (unless otherwise noted) ● 1/2" IRF (unless otherwise noted)
- $\mathsf{AC}$ Acre
- Building Line
- Curve No.
- <CM> Control Monument
- Drainage Easement
- Drainage Utility Easement
- Easement
- Line No.
- Square Feet
- Utility Easement
- Visibility Easement
- D.R.R.C.T.= Deed Records of Rockwall County, Texas
- P.R.R.C.T.= Plat Records of Rockwall
- County, Texas
- O.R.R.C.T.= Official Records of
- Rockwall County, Texas

## **GENERAL NOTES:**

- ALL LOT CORNERS MONUMENTED WITH A 1/2" IRON ROD WITH A YELLOW PLASTIC CAP STAMPED "JVC" UNLESS OTHERWISE NOTED.
- 2. ALL UTILITY EASEMENTS AND DRAINAGE EASEMENTS WITHIN THIS PLATTED PROPERTY ARE CREATED BY THIS PLAT, UNLESS OTHERWISE NOTED.
- BASIS OF BEARING AND COORDINATES SHOWN HEREON REFER TO "TEXAS STATE PLANE COORDINATE SYSTEM, NORTH CENTRAL ZONE (4202), NORTH AMERICAN DATUM OF 1983 ON GRID COORDINATE VALUES.
- 4. LOCATION OF 1% ANNUAL FLOOD CHANCE ESTIMATED FROM FEMA FIRM PANEL 48139C0325F DATED JUNE 3, 2013.
- 5. LOTS ADJACENT TO FLOODPLAIN SHALL HAVE A MINIMUM FINISHED FLOOR ELEVATION 2' ABOVE THE 100-YR WSEL.
- 6. DRAINAGE EASEMENTS SHALL BE MAINTAINED BY THE PROPERTY OWNERS.

## PRELIMINARY PLAT MARINA VILLAGES

6.889 ACRES

BLOCK A, LOTS 1X, 2-29; BLOCK B, LOTS 1X, 2-9 **36 TOWNHOME LOTS** 

> 1.526 AC ROW DEDICATION OUT OF THE

EDWARD TEAL SURVEY, ABSTRACT NO. 207

CITY OF ROCKWALL **ROCKWALL COUNTY, TEXAS** 