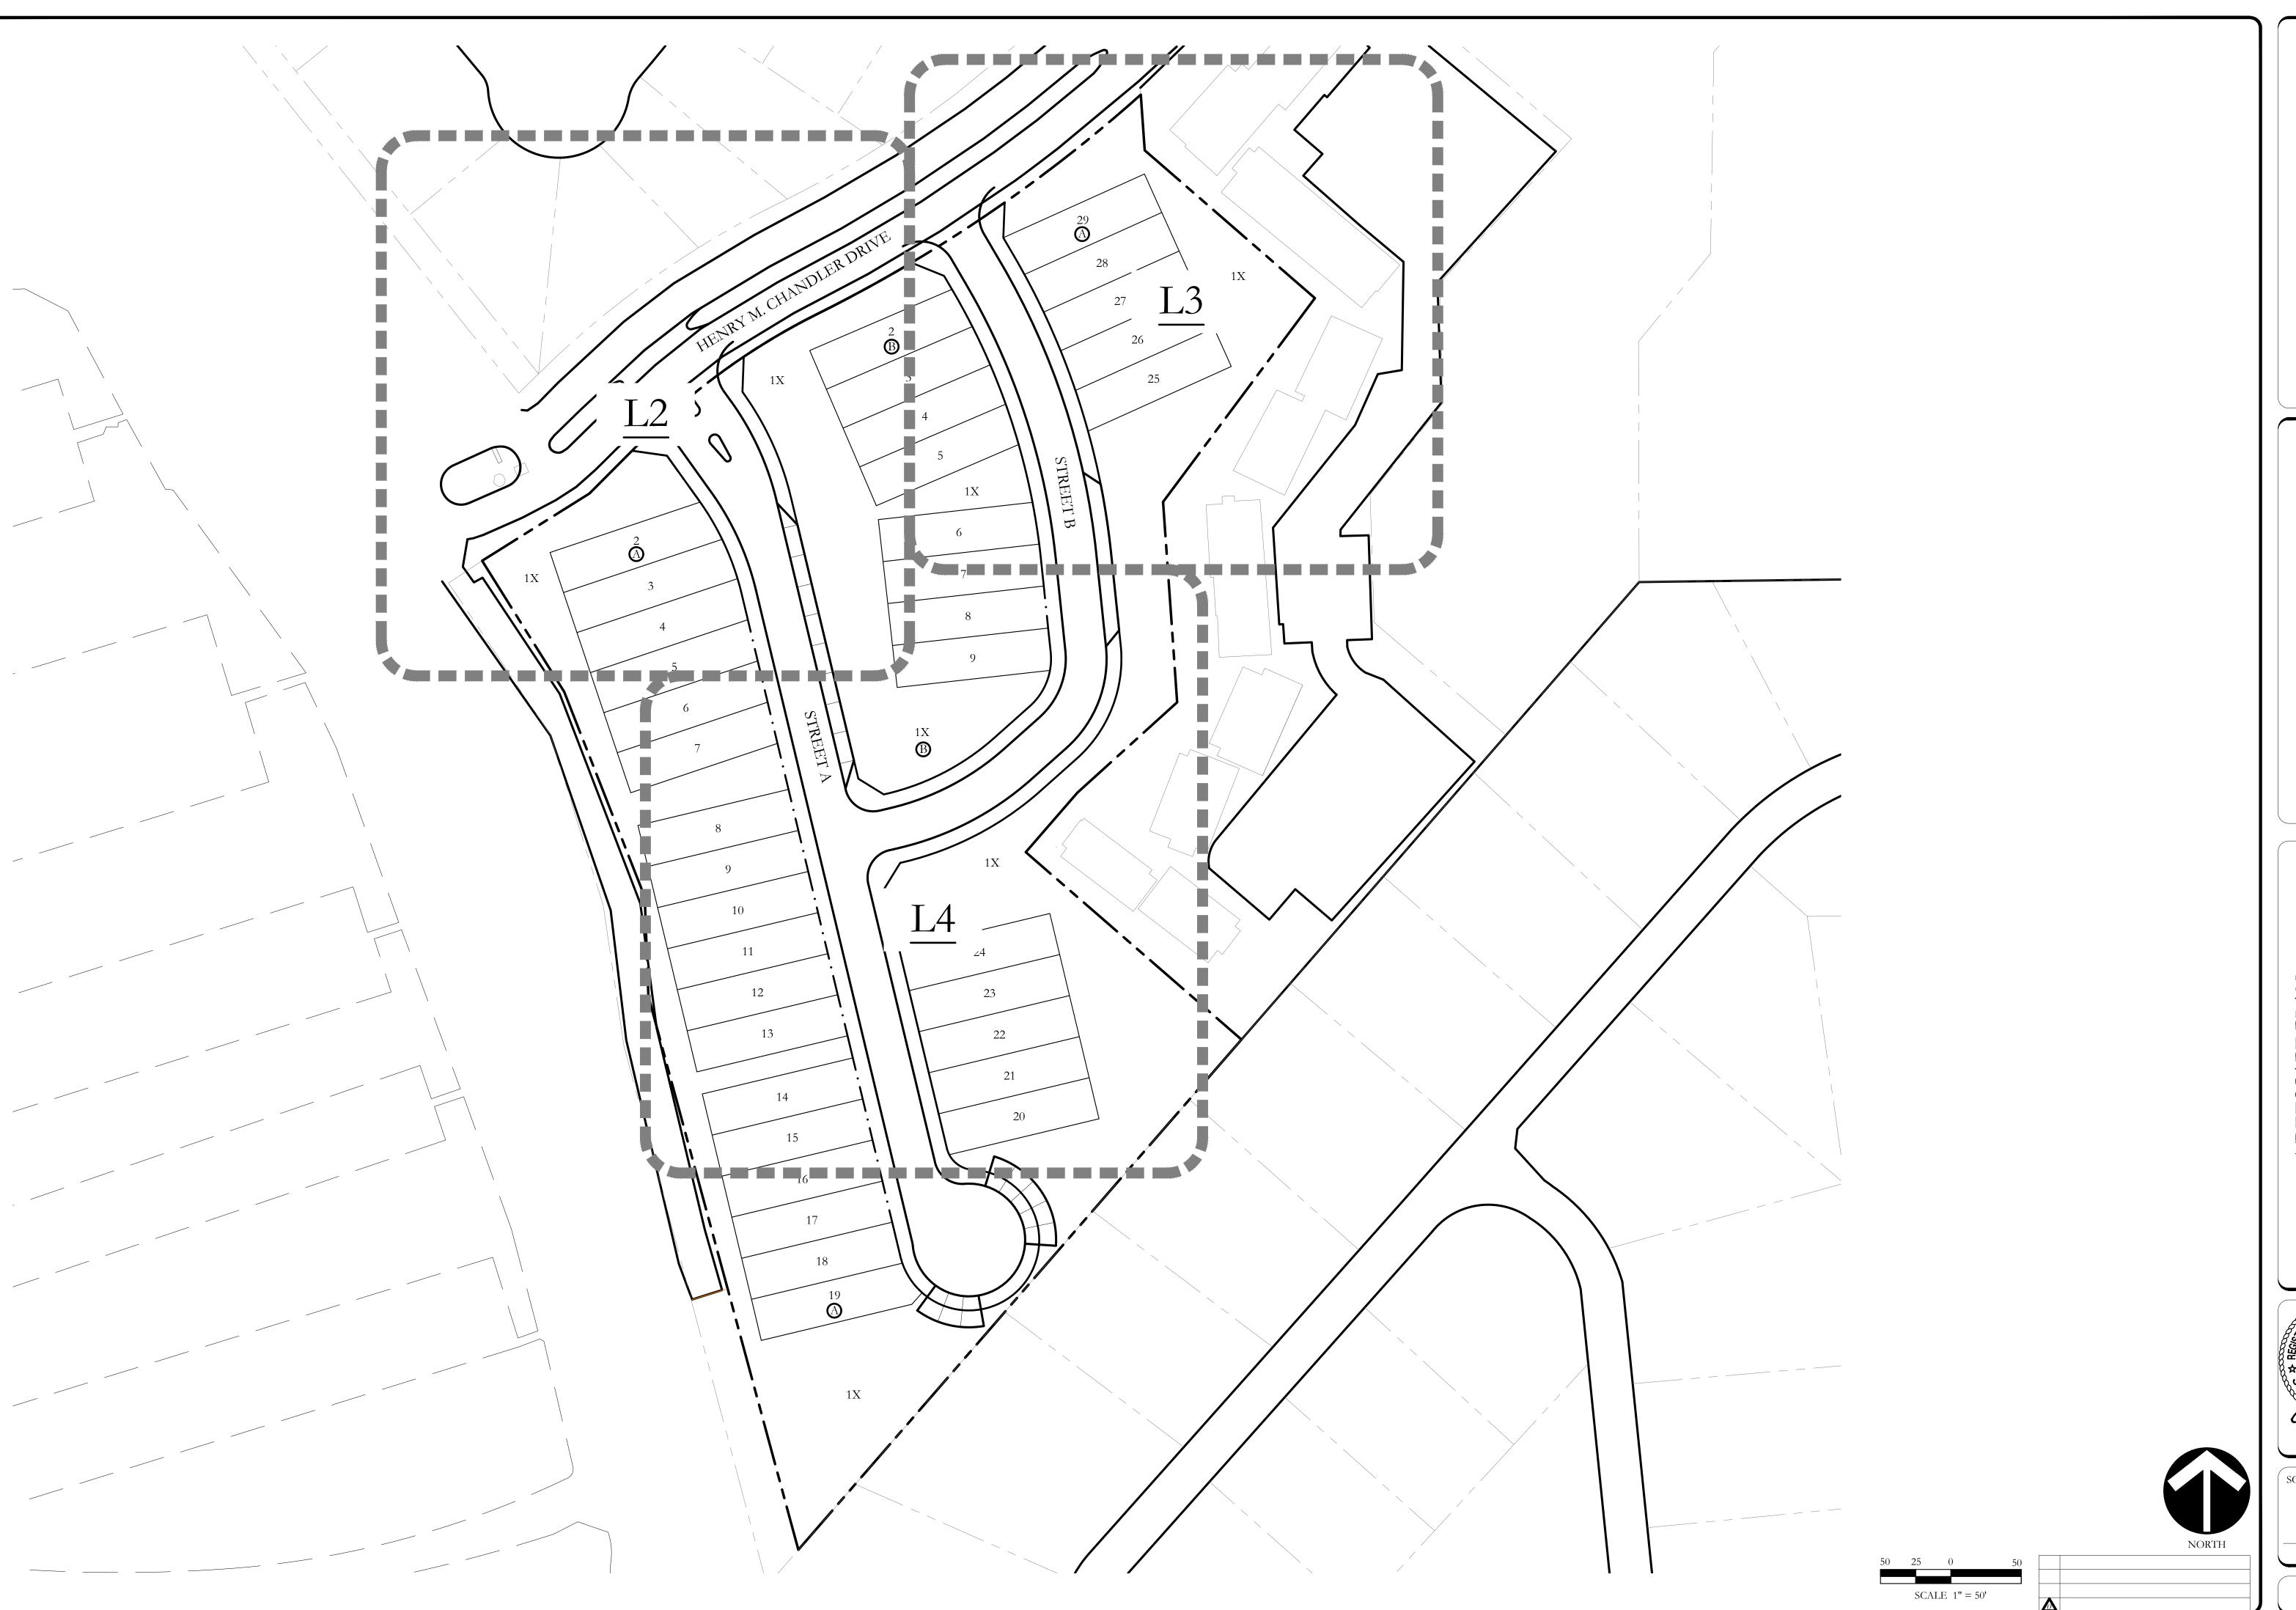

## PRELIMINARY PLAT MARINA VILLAGES

6.889 ACRES

BLOCK A, LOTS 1X, 2-29; BLOCK B, LOTS 1X, 2-9 **36 TOWNHOME LOTS** 

> 1.526 AC ROW DEDICATION OUT OF THE

EDWARD TEAL SURVEY, ABSTRACT NO. 207

CITY OF ROCKWALL **ROCKWALL COUNTY, TEXAS** 

## PRELIMINARY PLAT MARINA VILLAGES

6.889 ACRES

BLOCK A, LOTS 1X, 2-29; BLOCK B, LOTS 1X, 2-9
36 TOWNHOME LOTS
1.526 AC ROW DEDICATION
OUT OF THE

CITY OF ROCKWALL

EDWARD TEAL SURVEY, ABSTRACT NO. 207

ROCKWALL COUNTY, TEXAS