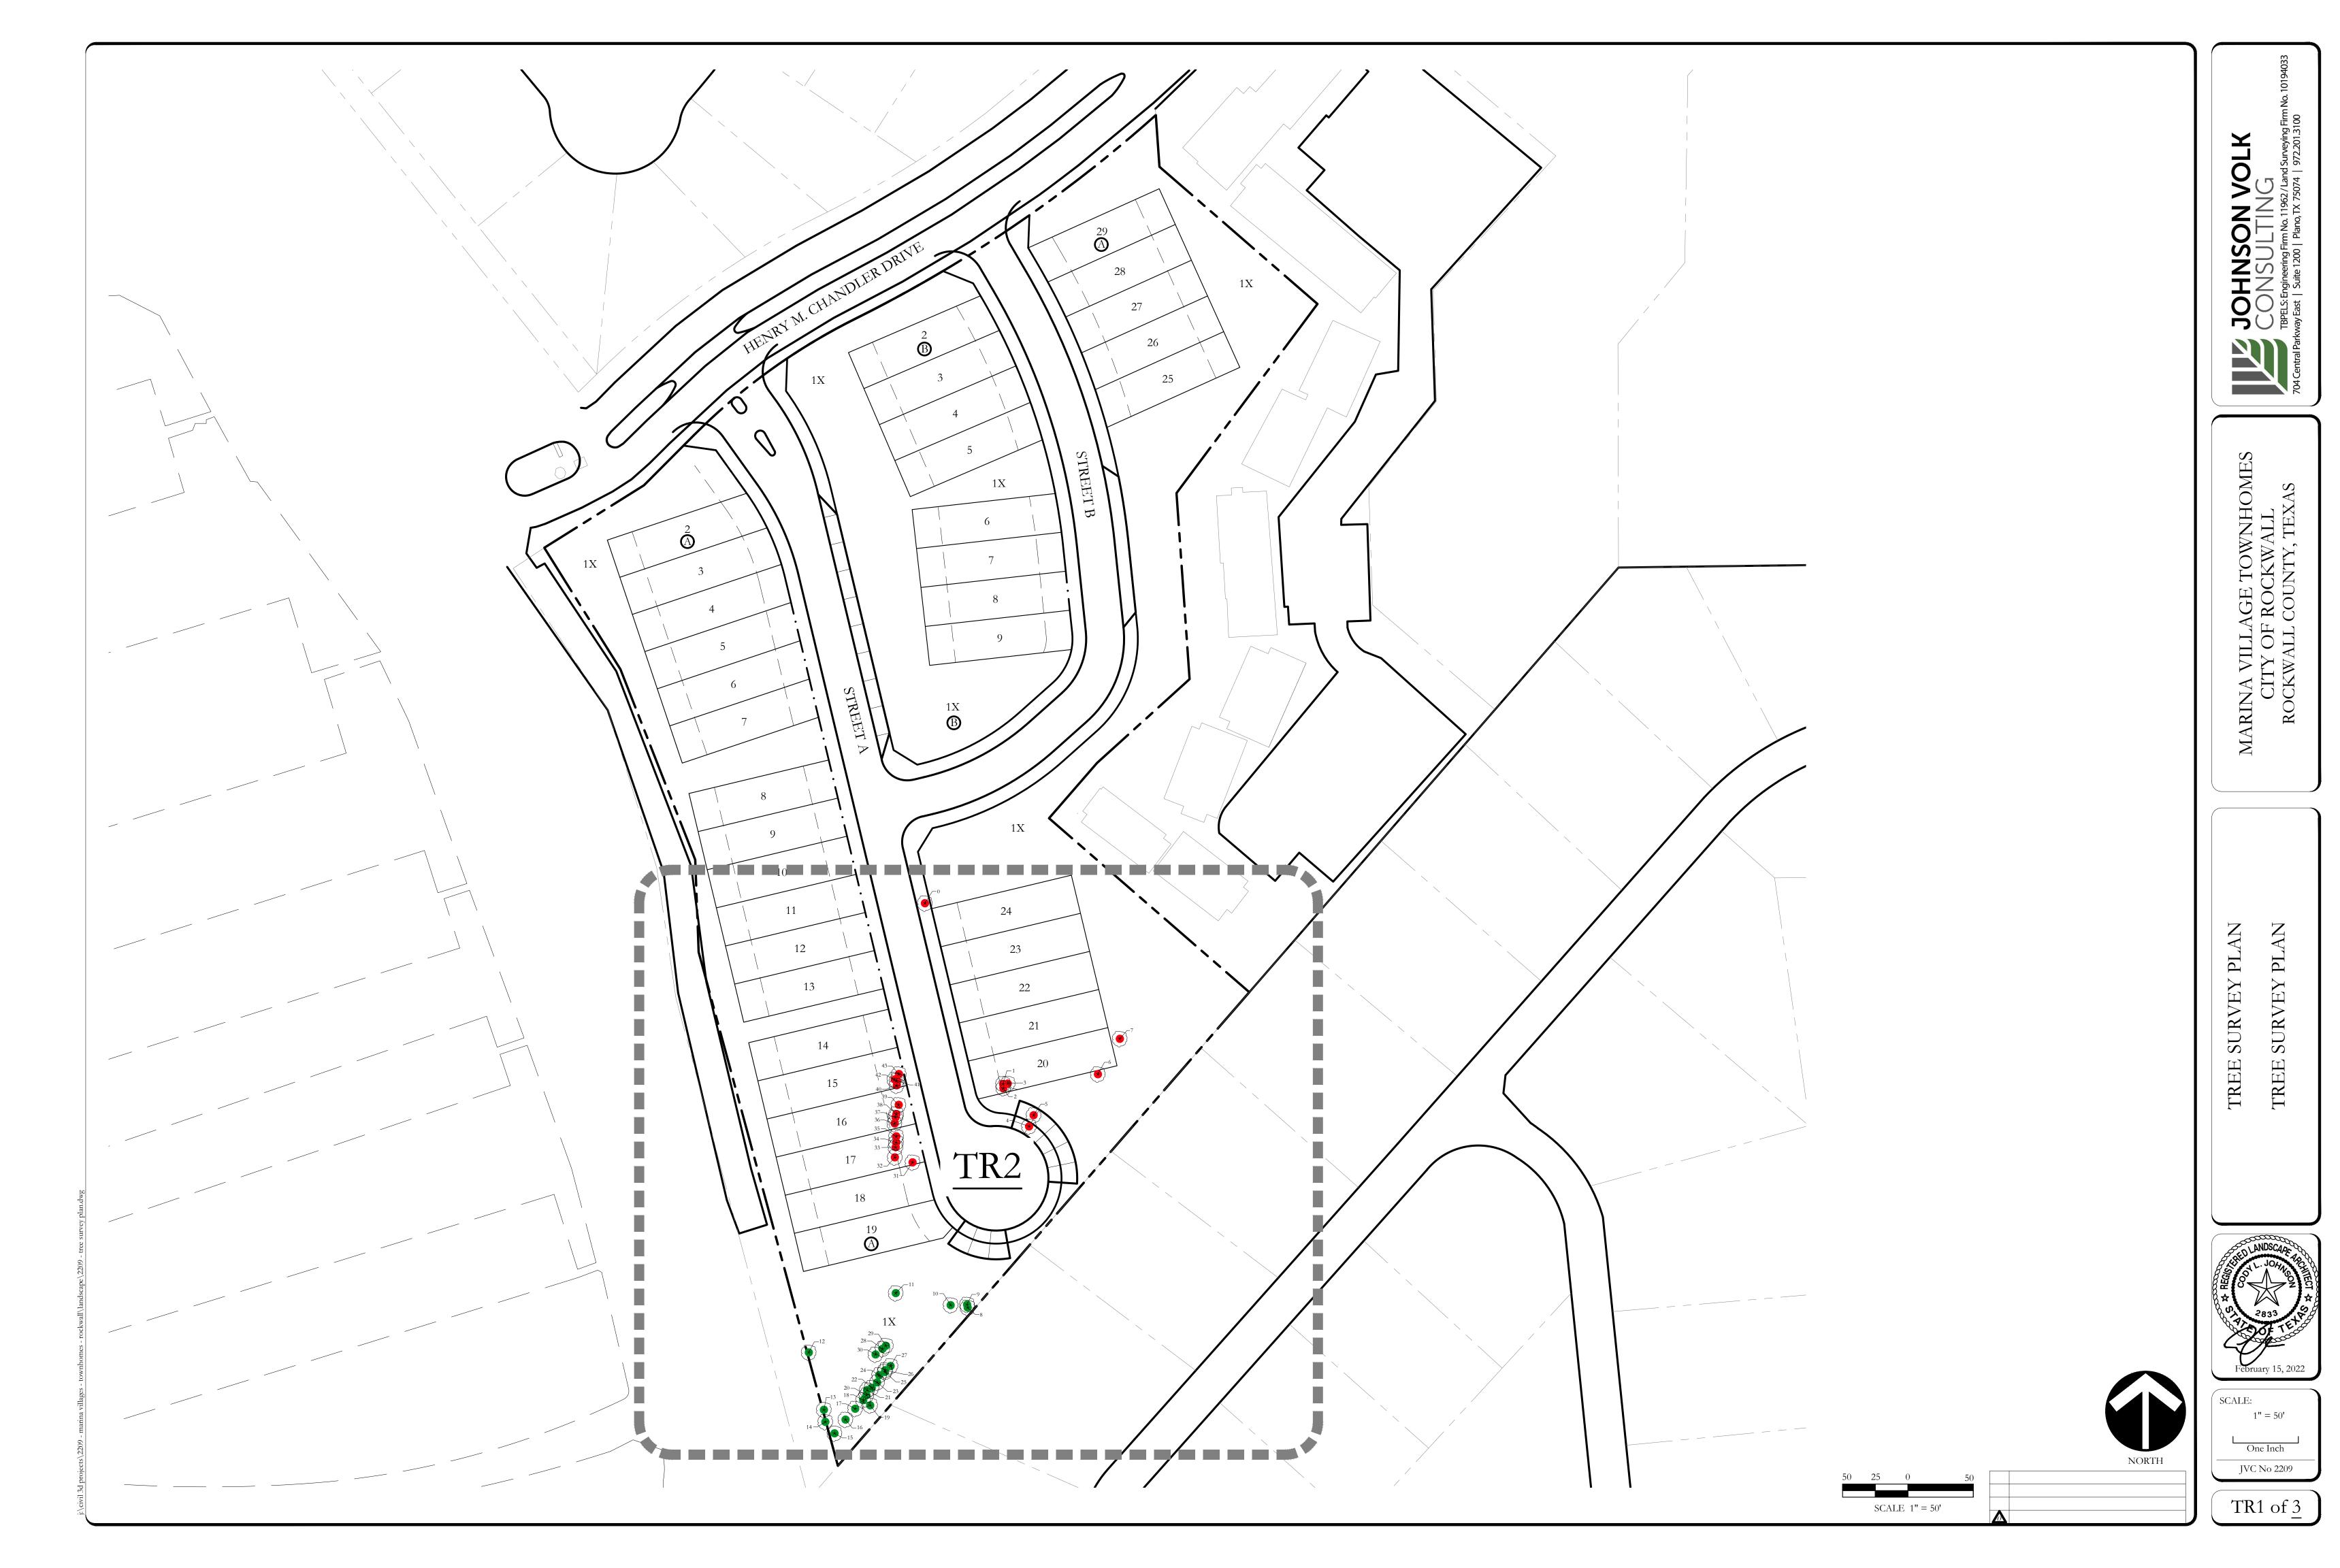

SCALE:

JVC No 2209

LANDSCAPE PROVIDED

JOHNSON VOLK
CONSULTING
TBPELS: Engineering Firm No. 11962 / Land Surveying Firm No. 10194

NA VILLAGE TOWNHOMES CITY OF ROCKWALL CKWALL COUNTY, TEXAS

TREE SURVEY PLAN
TREE SURVEY PLAN

SCALE: 1" = 20'

One Inch

JVC No 2209

TR2 of <u>3</u>

| Tree ID<br>Number | Diameter at<br>Breast Height<br>(DBH) (inches) | Common Name       | Scientific Name                         | Protected Tree? | Condition          | Comment             | Location | Remove or<br>Remain | Mitigation<br>Required,<br>Percentage | Mitigation<br>Required in<br>Caliper Inches      |
|-------------------|------------------------------------------------|-------------------|-----------------------------------------|-----------------|--------------------|---------------------|----------|---------------------|---------------------------------------|--------------------------------------------------|
| 0                 | 28.0                                           | Mesquite          | Prosopis spp.                           | Yes             | Healthy            | Multi-trunk         |          | Remove              | 100%                                  | 28.0                                             |
| 1                 | 40.0                                           | Bois d'Arc        | Maclura pomifera                        | No              | Damaged            | Leaning/Fall Hazard |          | Remove              | 0%                                    | 0.0                                              |
| 2                 | 20.0                                           | Bois d'Arc        | Maclura pomifera                        | No              | Healthy            |                     |          | Remove              | 0%                                    | 0.0                                              |
| 3                 | 8.0                                            | Hackberry         | Celtis occidentalis                     | No              | Healthy            |                     |          | Remove              | 0%                                    | 0.0                                              |
| 4                 | 12.0                                           | Crape Myrtle      | Lagerostroemia indica                   | Yes             | Healthy            |                     |          | Remove              | 100%                                  | 12.0                                             |
| 5                 | 8.0                                            | Hackberry         | Celtis occidentalis                     | No              | Healthy            | Multi-trunk         |          | Remove              | 0%                                    | 0.0                                              |
| 6                 | 14.0                                           | Hackberry         | Celtis occidentalis                     | Yes             | Healthy            |                     |          | Remove              | 50%                                   | 7.0                                              |
| 7                 | 14.0                                           | Cedar Elm         | Ulmus crassifolia                       | Yes             | Healthy            |                     |          | Remove              | 100%                                  | 14.0                                             |
| 8                 | 9.0                                            | Eastern Red Cedar | Juniperus viginiana                     | No              | Healthy            |                     |          | Remain              |                                       | 0.0                                              |
| 9                 | 12.0                                           | Hackberry         | Celtis occidentalis                     | Yes             | Healthy            |                     |          | Remain              |                                       | 0.0                                              |
| 10                | 19.0                                           | Hackberry         | Celtis occidentalis                     | Yes             | Healthy            |                     |          | Remain              |                                       | 0.0                                              |
| 11                | 44.0                                           | Hackberry         | Celtis occidentalis                     | Yes             | Healthy            |                     |          | Remain              |                                       | 0.0                                              |
| 12                | 21.0                                           | Hackberry         | Celtis occidentalis                     | Yes             | Healthy            |                     |          | Remain              |                                       | 0.0                                              |
| 13                | 11.0                                           | Hackberry         | Celtis occidentalis                     | No              | Healthy            |                     |          | Remain              |                                       | 0.0                                              |
| 14                | 24.0                                           | Hackberry         | Celtis occidentalis                     | Yes             | Healthy            | Multi-trunk         |          | Remain              |                                       | 0.0                                              |
| 15                | 34.0                                           | Eastern Red Cedar | Juniperus viginiana                     | Yes             | Healthy            | Multi-trunk         |          | Remain              |                                       | 0.0                                              |
| 16                | 35.0                                           | Eastern Red Cedar | Juniperus viginiana                     | Yes             | Healthy            | Multi-trunk         |          | Remain              |                                       | 0.0                                              |
| 17                | 12.0                                           | Eastern Red Cedar | Juniperus viginiana                     | Yes             | Healthy            |                     |          | Remain              |                                       | 0.0                                              |
| 18                | 9.0                                            | Eastern Red Cedar | Juniperus viginiana                     | No              | Healthy            |                     |          | Remain              |                                       | 0.0                                              |
| 19                | 29.0                                           | Bois d'Arc        | Maclura pomifera                        | No              | Healthy            | Multi-trunk         |          | Remain              |                                       | 0.0                                              |
| 20                | 10.0                                           | Eastern Red Cedar | Juniperus viginiana                     | No              | Healthy            |                     |          | Remain              |                                       | 0.0                                              |
| 21                | 12.0                                           | Green Ash         | Fraxinus pennsylvanica                  | Yes             | Healthy            |                     |          | Remain              |                                       | 0.0                                              |
| 22                | 10.0                                           | Eastern Red Cedar | Juniperus viginiana                     | No              | Healthy            |                     |          | Remain              |                                       | 0.0                                              |
| 23                | 9.0                                            | Eastern Red Cedar | Juniperus viginiana                     | No              | Healthy            |                     |          | Remain              |                                       | 0.0                                              |
| 24                | 15.0                                           | Hackberry         | Celtis occidentalis                     | Yes             | Healthy            |                     |          | Remain              |                                       | 0.0                                              |
| 25                | 8.0                                            | Eastern Red Cedar | Juniperus viginiana                     | No              | Healthy            |                     |          | Remain              |                                       | 0.0                                              |
| 26                | 7.0                                            | Hackberry         | Celtis occidentalis                     | No              | Healthy            |                     |          | Remain              |                                       | 0.0                                              |
| 27                | 29.0                                           | Eastern Red Cedar | Juniperus viginiana                     | Yes             | Healthy            | Multi-trunk         |          | Remain              |                                       | 0.0                                              |
| 28                | 12.0                                           | Hackberry         | Celtis occidentalis                     | Yes             | Healthy            |                     |          | Remain              |                                       | 0.0                                              |
| 29                | 21.0                                           | Green Ash         | Fraxinus pennsylvanica                  | Yes             | Healthy            | Multi-trunk         |          | Remain              |                                       | 0.0                                              |
| 30                | 7.0                                            | Green Ash         | Fraxinus pennsylvanica                  | Yes             | Healthy            | Multi-trunk         |          | Remain              | 500/                                  | 0.0                                              |
| 31                | 20.0                                           | Hackberry         | Celtis occidentalis                     | Yes             | Healthy            | 25.11               |          | Remove              | 50%                                   | 10.0                                             |
| 32                | 24.0                                           | Eastern Red Cedar | Juniperus viginiana                     | Yes             | Healthy            | Multi-trunk         |          | Remove              | 50%                                   | 12.0                                             |
| 33                | 23.0                                           | Hackberry         | Celtis occidentalis                     | Yes             | Healthy            | Multi-trunk         |          | Remove              | 50%                                   | 11.5                                             |
| 34                | 9.0                                            | Hackberry         | Celtis occidentalis                     | No              | Healthy            | 3.6.1.1             |          | Remove              | 0%                                    | 0.0                                              |
| 35                | 20.0                                           | Hackberry         | Celtis occidentalis                     | Yes             | Healthy            | Multi-trunk         |          | Remove              | 50%                                   | 10.0                                             |
| 36                | 24.0                                           | Green Ash         | Fraxinus pennsylvanica                  | Yes             | Healthy            | Multi-trunk         |          | Remove              | 100%                                  | 24.0                                             |
| 37                | 12.0                                           | Hackberry         | Celtis occidentalis                     | Yes             | Healthy            | 3.5.1.1             |          | Remove              | 50%                                   | 6.0                                              |
| 38                | 21.0                                           | Hackberry         | Celtis occidentalis                     | Yes             | Healthy            | Multi-trunk         |          | Remove              | 50%                                   | 10.5                                             |
| 39                | 19.0                                           | Hackberry         | Celtis occidentalis                     | Yes             | Healthy            |                     |          | Remove              | 50%                                   | 9.5                                              |
| 40                | 21.0                                           | Hackberry         | Celtis occidentalis                     | Yes             | Healthy            | M. 14. 4 1          |          | Remove<br>Remove    | 50%<br>50%                            | 10.5                                             |
| 41                | 24.0                                           | Hackberry         | Celtis occidentalis                     | Yes             | Healthy            | Multi-trunk         |          |                     | 50%                                   | 12.0                                             |
| 42                | 17.0<br>12.0                                   | Hackberry         | Celtis occidentalis Celtis occidentalis | Yes             | Healthy<br>Healthy |                     |          | Remove<br>Remove    | 50%                                   | 8.5<br>6.0                                       |
| 43                |                                                | Hackberry         | Ceitis occidentalis                     | Yes             | Healthy            |                     |          | Remove              | 30 / 6                                |                                                  |
|                   | 789.0                                          |                   |                                         |                 |                    |                     |          |                     |                                       | 191.5                                            |
|                   | Total Tree<br>Population                       |                   |                                         |                 |                    |                     |          |                     |                                       | Total Tree<br>Replaceme<br>nt, caliper<br>inches |