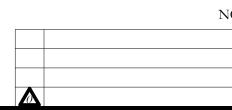

MARINA VILLAGE TOWNHOMES

CITY OF ROCKWALL

ROCKWALL COUNTY, TEXAS

704 Central Parkway East | Suite 1200 | Plano, TX 75074 | 972.201.310

TREESCAPE PLAN
OVERALL LAYOUT PLAN

L1 of <u>5</u>

| PLANT LEGEND     |              |                    |                                    |            |          |  |  |  |
|------------------|--------------|--------------------|------------------------------------|------------|----------|--|--|--|
| SYMBOL           | KEY          | COMMON NAME        | SCIENTIFIC NAME                    | SIZE       | SPACING  |  |  |  |
|                  |              |                    | QUERCUS VIRGINIANA                 | 4" CALIPER | AS SHOWN |  |  |  |
|                  |              |                    | QUERCUS SHUMARDII                  | 4" CALIPER | AS SHOWN |  |  |  |
| BO BUR OAK       |              | QUERCUS MACROCARPA | 4" CALIPER                         | AS SHOWN   |          |  |  |  |
| ČE ČE            | CE CEDAR ELM |                    | ULMUS CRASSIFOLIA                  | 4" CALIPER | AS SHOWN |  |  |  |
| DW DESERT WILLOW |              | CHILOPSIS LINEARIS | 2" CALIPER                         | AS SHOWN   |          |  |  |  |
|                  |              |                    | CERCIS CANADENSIS VAR.<br>TEXENSIS | 2" CALIPER | AS SHOWN |  |  |  |

MINIMUM TEN (10) FOOT LANDSCAPE BUFFER PROVIDED

1 - 4" CAL. CANOPY TREE & 1 ACCENT TREE / 50 LF OF LINEAR FRONTAGE 576 LF OF FRONTAGE / 50 LF =  $\underline{12}$  - 4" CAL. TREES & 12 ACCENT TREES REQUIRED. PROVIDED: 12 - 4" CALIPER CANOPY TREES & 13 ACCENT TREES PROVIDED

## TREE MITIGATION

191.5 CAL. INCHES REMOVED

43 - 4" CAL. CANOPY TREES & 13 - 2" CAL. ACCENT TREES = 198 CAL. INCHES REPLACED.

|     | PLANT LIST            |               |                                    |            |          |                                                                                             |  |  |  |  |  |
|-----|-----------------------|---------------|------------------------------------|------------|----------|---------------------------------------------------------------------------------------------|--|--|--|--|--|
| KEY | ESTIMATED<br>QUANTITY | COMMON NAME   | SCIENTIFIC NAME                    | SIZE       | SPACING  | REMARKS                                                                                     |  |  |  |  |  |
| LO  | 13                    | LIVE OAK      | QUERCUS VIRGINIANA                 | 4" CALIPER | AS SHOWN | NURSERY GROWN; FULL HEAD; MINIMUM BRANCHING HEIGHT AT 6'-0"; MINIMUM 10'-0" OVERALL HEIGHT. |  |  |  |  |  |
| SO  | 11                    | SHUMARD OAK   | QUERCUS SHUMARDII                  | 4" CALIPER | AS SHOWN | NURSERY GROWN; FULL HEAD; MINIMUM BRANCHING HEIGHT AT 6'-0"; MINIMUM 10'-0" OVERALL HEIGHT. |  |  |  |  |  |
| ВО  | 8                     | BUR OAK       | QUERCUS MACROCARPA                 | 4" CALIPER | AS SHOWN | NURSERY GROWN; FULL HEAD; MINIMUM BRANCHING HEIGHT AT 6'-0"; MINIMUM 10'-0" OVERALL HEIGHT. |  |  |  |  |  |
| CE  | 11                    | CEDAR ELM     | ULMUS CRASSIFOLIA                  | 4" CALIPER | AS SHOWN | NURSERY GROWN; FULL HEAD; MINIMUM BRANCHING HEIGHT AT 6'-0"; MINIMUM 10'-0" OVERALL HEIGHT. |  |  |  |  |  |
| DW  | 7                     | DESERT WILLOW | CHILOPSIS LINEARIS                 | 2" CALIPER | AS SHOWN | NURSERY GROWN; FULL HEAD; MINIMUM 8'-0"<br>OVERALL HEIGHT.                                  |  |  |  |  |  |
| RB  | 6                     | TEXAS REDBUD  | CERCIS CANADENSIS VAR.<br>TEXENSIS | 2" CALIPER | AS SHOWN | NURSERY GROWN; FULL HEAD; MINIMUM 8'-0"<br>OVERALL HEIGHT.                                  |  |  |  |  |  |