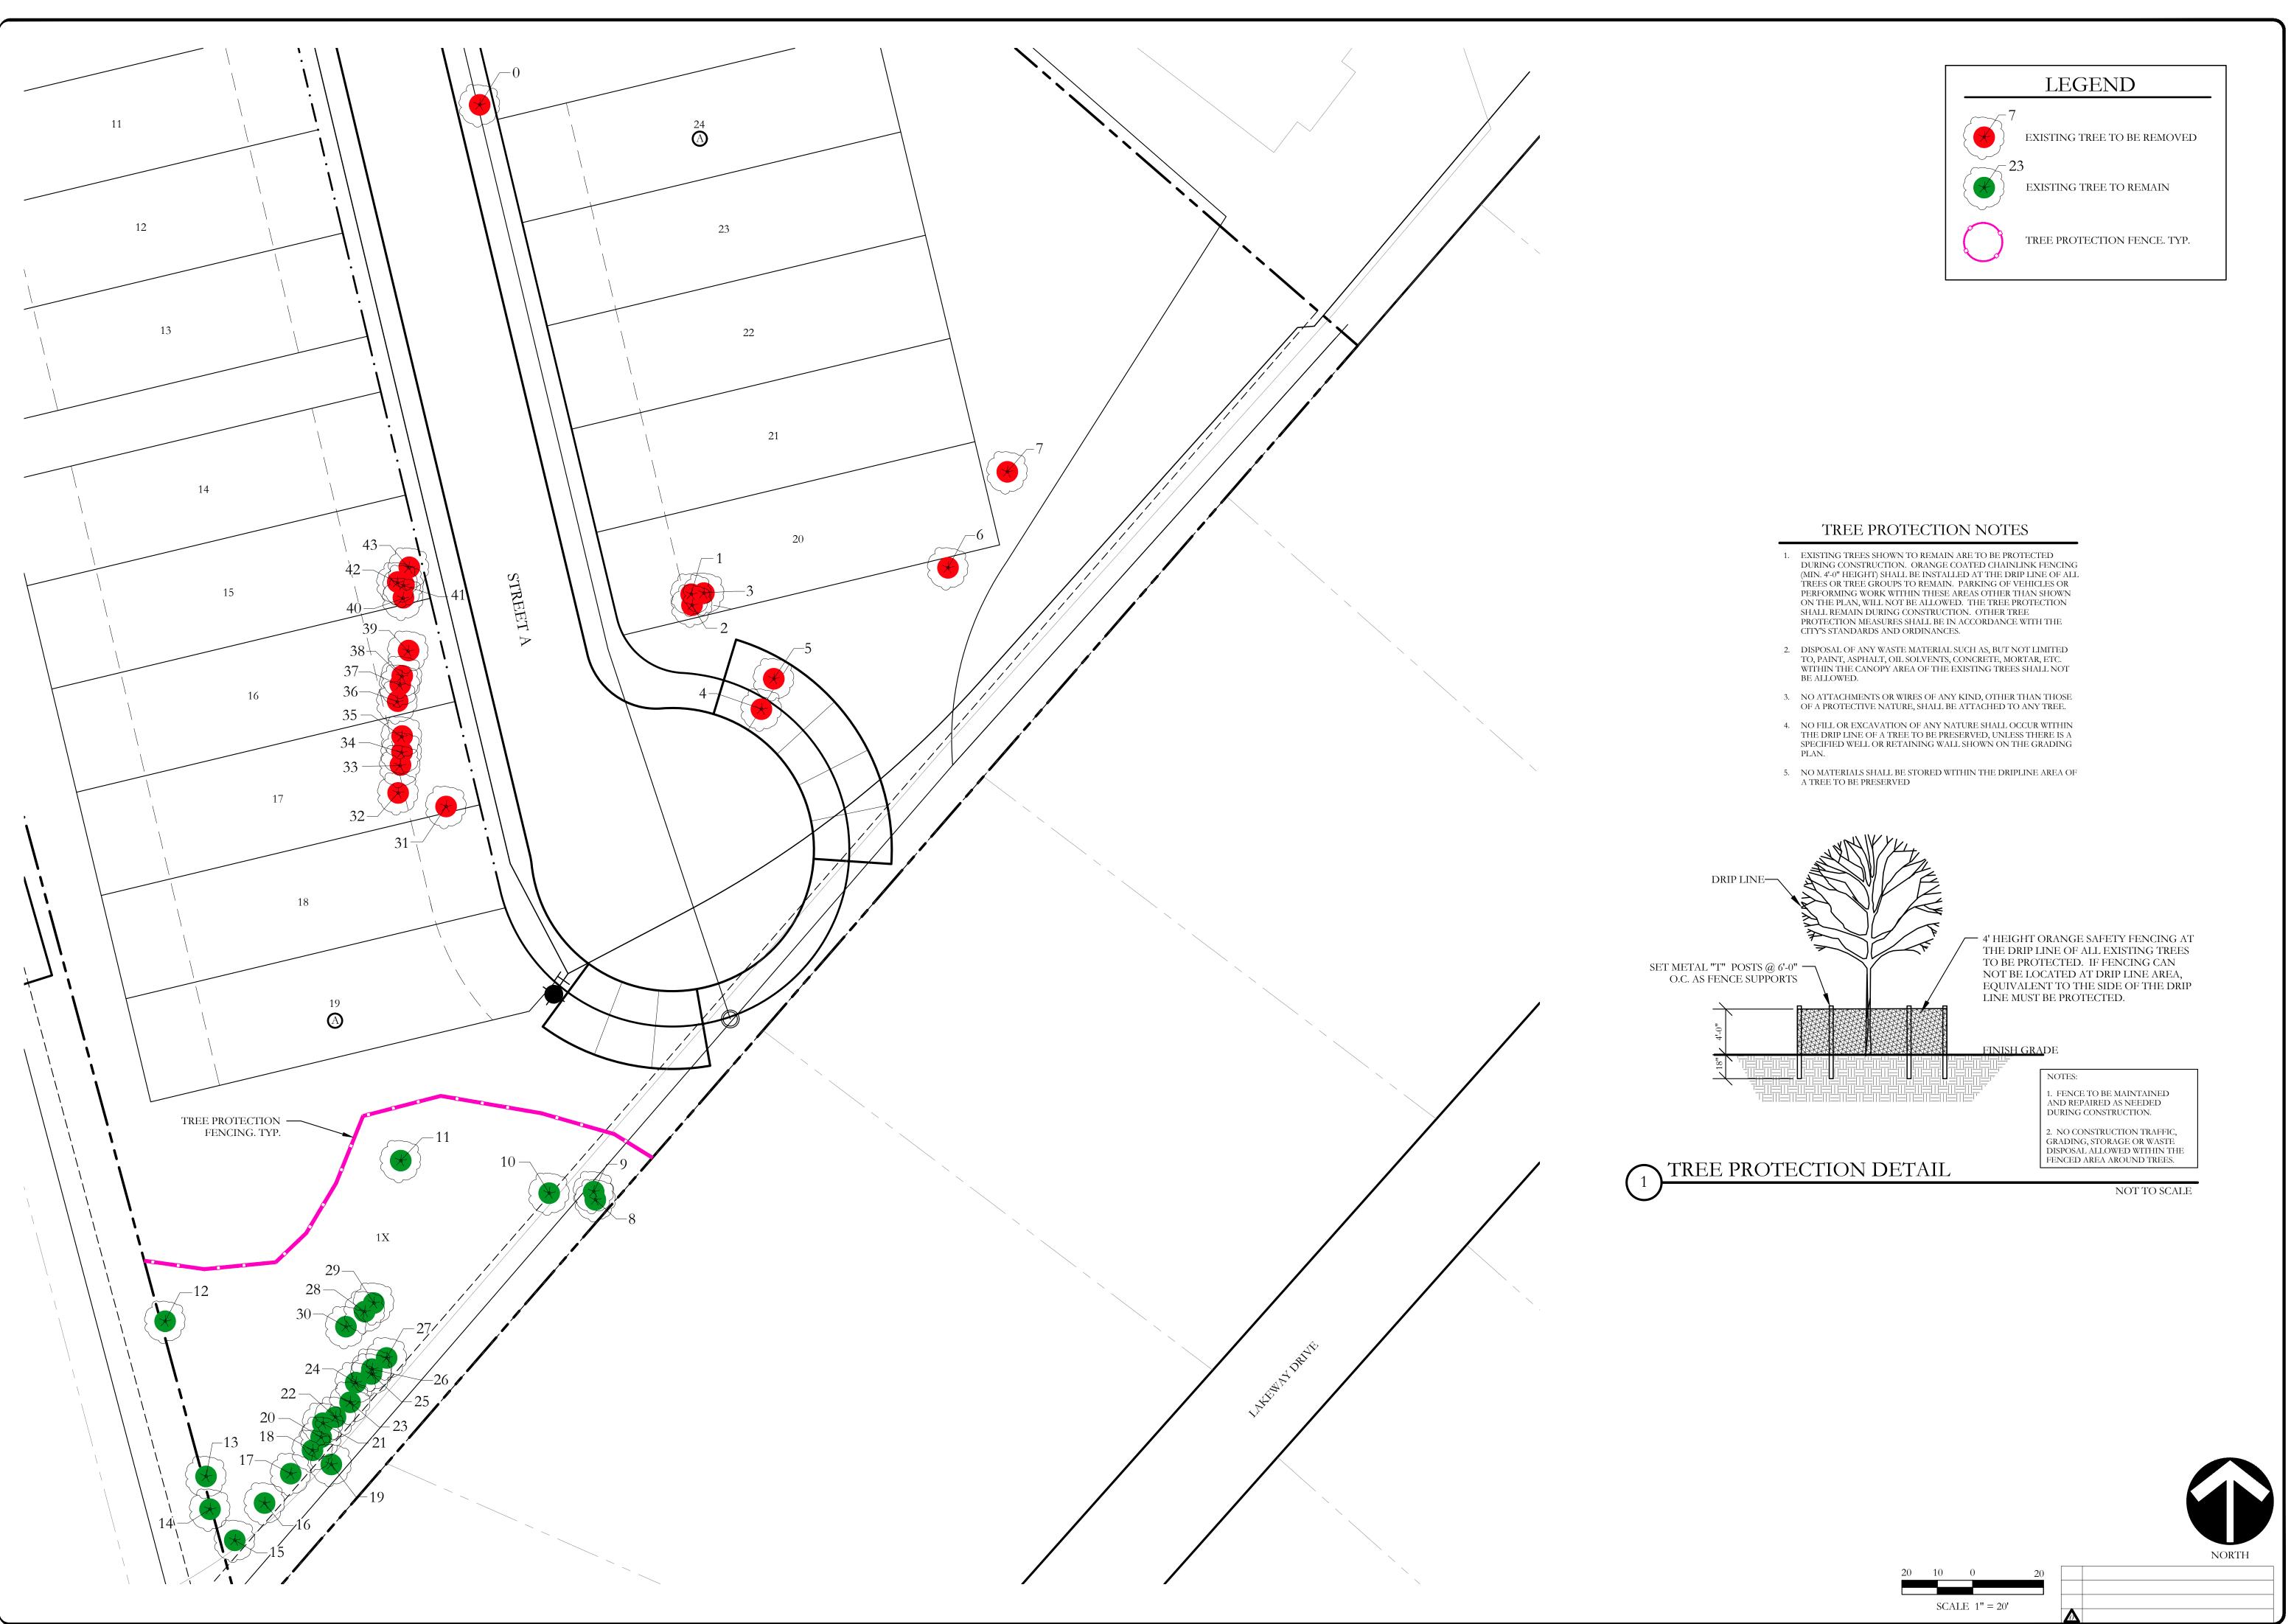

## TREE PROTECTION NOTES:

- 1. CONTACT DEVELOPMENT SERVICES FOR A TREE REMOVAL PERMIT PRIOR TO REMOVAL OR TRANSPLANTING OF ANY TREES.
- 2. ALL TREES WHICH ARE TO REMAIN ON SITE SHALL BE PROTECTED WITH A (4') TALL BRIGHTLY
- COLORED PLASTIC FENCE, OR SILT FENCE, PLACED AT THE DRIP LINE OF THE TREES.
- 3. PRIOR TO THE PRE-CONSTRUCTION MEETING OR OBTAINING A GRADING PERMIT, ALL TREE MARKINGS AND PROTECTIVE FENCING SHALL BE INSTALLED BY THE OWNER AND BE INSPECTED BY DEVELOPMENT SERVICES.
- 4. NO EQUIPMENT SHALL BE CLEANED, OR HARMFUL LIQUIDS DEPOSITED WITHIN THE LIMITS OF THE ROOT ZONE OF TREES WHICH REMAIN ON SITE.
- 5. NO SIGNS, WIRES, OR OTHER ATTACHMENTS SHALL BE ATTACHED TO ANY TREE TO REMAIN ON SITE. 6. VEHICULAR AND CONSTRUCTION EQUIPMENT SHALL NOT PARK OR DRIVE WITHIN THE LIMITS OF THE
- 7. GRADE CHANGES IN EXCESS OF 3 INCHES (CUT OR FILL) SHALL NOT BE ALLOWED WITHIN A ROOT
- ZONE, UNLESS ADEQUATE TREE PRESERVATION METHODS ARE APPROVED BY THE CITY. 8. NO TRENCHING SHALL BE ALLOWED WITHIN THE DRIP-LINE OF A TREE, UNLESS APPROVED BY THE
- 9. ALL REMOVED TREES SHALL BE CHIPPED AND USED FOR MULCH ON SITE OR HAULED OFF-SITE.
- 10. ALL TREE MAINTENANCE TECHNIQUES SHALL BE IN CONFORMANCE WITH INDUSTRY IDENTIFIED STANDARDS. IMPROPER OR MALICIOUS PRUNING TECHNIQUES ARE STRICTLY PROHIBITED.

SCALE: 1" = 20'

One Inch

JVC No 2209

TR2 of <u>3</u>

| Tree ID<br>Number | Diameter at<br>Breast Height<br>(DBH) (inches) | Common Name       | Scientific Name                         | Protected Tree? | Condition          | Comment             | Location | Remove or<br>Remain | Mitigation<br>Required,<br>Percentage | Mitigation<br>Required in<br>Caliper Inches      |
|-------------------|------------------------------------------------|-------------------|-----------------------------------------|-----------------|--------------------|---------------------|----------|---------------------|---------------------------------------|--------------------------------------------------|
| 0                 | 28.0                                           | Mesquite          | Prosopis spp.                           | Yes             | Healthy            | Multi-trunk         |          | Remove              | 100%                                  | 28.0                                             |
| 1                 | 40.0                                           | Bois d'Arc        | Maclura pomifera                        | No              | Damaged            | Leaning/Fall Hazard |          | Remove              | 0%                                    | 0.0                                              |
| 2                 | 20.0                                           | Bois d'Arc        | Maclura pomifera                        | No              | Healthy            |                     |          | Remove              | 0%                                    | 0.0                                              |
| 3                 | 8.0                                            | Hackberry         | Celtis occidentalis                     | No              | Healthy            |                     |          | Remove              | 0%                                    | 0.0                                              |
| 4                 | 12.0                                           | Crape Myrtle      | Lagerostroemia indica                   | Yes             | Healthy            |                     |          | Remove              | 100%                                  | 12.0                                             |
| 5                 | 8.0                                            | Hackberry         | Celtis occidentalis                     | No              | Healthy            | Multi-trunk         |          | Remove              | 0%                                    | 0.0                                              |
| 6                 | 14.0                                           | Hackberry         | Celtis occidentalis                     | Yes             | Healthy            |                     |          | Remove              | 50%                                   | 7.0                                              |
| 7                 | 14.0                                           | Cedar Elm         | Ulmus crassifolia                       | Yes             | Healthy            |                     |          | Remove              | 100%                                  | 14.0                                             |
| 8                 | 9.0                                            | Eastern Red Cedar | Juniperus viginiana                     | No              | Healthy            |                     |          | Remain              |                                       | 0.0                                              |
| 9                 | 12.0                                           | Hackberry         | Celtis occidentalis                     | Yes             | Healthy            |                     |          | Remain              |                                       | 0.0                                              |
| 10                | 19.0                                           | Hackberry         | Celtis occidentalis                     | Yes             | Healthy            |                     |          | Remain              |                                       | 0.0                                              |
| 11                | 44.0                                           | Hackberry         | Celtis occidentalis                     | Yes             | Healthy            |                     |          | Remain              |                                       | 0.0                                              |
| 12                | 21.0                                           | Hackberry         | Celtis occidentalis                     | Yes             | Healthy            |                     |          | Remain              |                                       | 0.0                                              |
| 13                | 11.0                                           | Hackberry         | Celtis occidentalis                     | No              | Healthy            |                     |          | Remain              |                                       | 0.0                                              |
| 14                | 24.0                                           | Hackberry         | Celtis occidentalis                     | Yes             | Healthy            | Multi-trunk         |          | Remain              |                                       | 0.0                                              |
| 15                | 34.0                                           | Eastern Red Cedar | Juniperus viginiana                     | Yes             | Healthy            | Multi-trunk         |          | Remain              |                                       | 0.0                                              |
| 16                | 35.0                                           | Eastern Red Cedar | Juniperus viginiana                     | Yes             | Healthy            | Multi-trunk         |          | Remain              |                                       | 0.0                                              |
| 17                | 12.0                                           | Eastern Red Cedar | Juniperus viginiana                     | Yes             | Healthy            |                     |          | Remain              |                                       | 0.0                                              |
| 18                | 9.0                                            | Eastern Red Cedar | Juniperus viginiana                     | No              | Healthy            |                     |          | Remain              |                                       | 0.0                                              |
| 19                | 29.0                                           | Bois d'Arc        | Maclura pomifera                        | No              | Healthy            | Multi-trunk         |          | Remain              |                                       | 0.0                                              |
| 20                | 10.0                                           | Eastern Red Cedar | Juniperus viginiana                     | No              | Healthy            |                     |          | Remain              |                                       | 0.0                                              |
| 21                | 12.0                                           | Green Ash         | Fraxinus pennsylvanica                  | Yes             | Healthy            |                     |          | Remain              |                                       | 0.0                                              |
| 22                | 10.0                                           | Eastern Red Cedar | Juniperus viginiana                     | No              | Healthy            |                     |          | Remain              |                                       | 0.0                                              |
| 23                | 9.0                                            | Eastern Red Cedar | Juniperus viginiana                     | No              | Healthy            |                     |          | Remain              |                                       | 0.0                                              |
| 24                | 15.0                                           | Hackberry         | Celtis occidentalis                     | Yes             | Healthy            |                     |          | Remain              |                                       | 0.0                                              |
| 25                | 8.0                                            | Eastern Red Cedar | Juniperus viginiana                     | No              | Healthy            |                     |          | Remain              |                                       | 0.0                                              |
| 26                | 7.0                                            | Hackberry         | Celtis occidentalis                     | No              | Healthy            |                     |          | Remain              |                                       | 0.0                                              |
| 27                | 29.0                                           | Eastern Red Cedar | Juniperus viginiana                     | Yes             | Healthy            | Multi-trunk         |          | Remain              |                                       | 0.0                                              |
| 28                | 12.0                                           | Hackberry         | Celtis occidentalis                     | Yes             | Healthy            |                     |          | Remain              |                                       | 0.0                                              |
| 29                | 21.0                                           | Green Ash         | Fraxinus pennsylvanica                  | Yes             | Healthy            | Multi-trunk         |          | Remain              |                                       | 0.0                                              |
| 30                | 7.0                                            | Green Ash         | Fraxinus pennsylvanica                  | Yes             | Healthy            | Multi-trunk         |          | Remain              | 500/                                  | 0.0                                              |
| 31                | 20.0                                           | Hackberry         | Celtis occidentalis                     | Yes             | Healthy            | 25.11               |          | Remove              | 50%                                   | 10.0                                             |
| 32                | 24.0                                           | Eastern Red Cedar | Juniperus viginiana                     | Yes             | Healthy            | Multi-trunk         |          | Remove              | 50%                                   | 12.0                                             |
| 33                | 23.0                                           | Hackberry         | Celtis occidentalis                     | Yes             | Healthy            | Multi-trunk         |          | Remove              | 50%                                   | 11.5                                             |
| 34                | 9.0                                            | Hackberry         | Celtis occidentalis                     | No              | Healthy            | 3.6.1.1             |          | Remove              | 0%                                    | 0.0                                              |
| 35                | 20.0                                           | Hackberry         | Celtis occidentalis                     | Yes             | Healthy            | Multi-trunk         |          | Remove              | 50%                                   | 10.0                                             |
| 36                | 24.0                                           | Green Ash         | Fraxinus pennsylvanica                  | Yes             | Healthy            | Multi-trunk         |          | Remove              | 100%                                  | 24.0                                             |
| 37                | 12.0                                           | Hackberry         | Celtis occidentalis                     | Yes             | Healthy            | 3.5.1.1             |          | Remove              | 50%                                   | 6.0                                              |
| 38                | 21.0                                           | Hackberry         | Celtis occidentalis                     | Yes             | Healthy            | Multi-trunk         |          | Remove              | 50%                                   | 10.5                                             |
| 39                | 19.0                                           | Hackberry         | Celtis occidentalis                     | Yes             | Healthy            |                     |          | Remove              | 50%                                   | 9.5                                              |
| 40                | 21.0                                           | Hackberry         | Celtis occidentalis                     | Yes             | Healthy            | M. 14. 4 1          |          | Remove<br>Remove    | 50%<br>50%                            | 10.5                                             |
| 41                | 24.0                                           | Hackberry         | Celtis occidentalis                     | Yes             | Healthy            | Multi-trunk         |          |                     | 50%                                   | 12.0                                             |
| 42                | 17.0<br>12.0                                   | Hackberry         | Celtis occidentalis Celtis occidentalis | Yes             | Healthy<br>Healthy |                     |          | Remove<br>Remove    | 50%                                   | 8.5<br>6.0                                       |
| 43                |                                                | Hackberry         | Ceitis occidentalis                     | Yes             | Healthy            |                     |          | Remove              | 30 / 6                                |                                                  |
|                   | 789.0                                          |                   |                                         |                 |                    |                     |          |                     |                                       | 191.5                                            |
|                   | Total Tree<br>Population                       |                   |                                         |                 |                    |                     |          |                     |                                       | Total Tree<br>Replaceme<br>nt, caliper<br>inches |

TREE SURVEY DETAILS TREE SURVEY PLAN

One Inch JVC No 2209

TR3 of <u>3</u>

MONUMENT NO. 2:

**ELEVATION = 567.52'** 

CITY OF ROCKWALL MONUMENT NO. COR-7:

OF SUMMER LEE DRIVE AND RIDGE ROAD.

STANDARD CITY OF ROCKWALL CONTROL MONUMENT LOCATED ON THE SOUTH