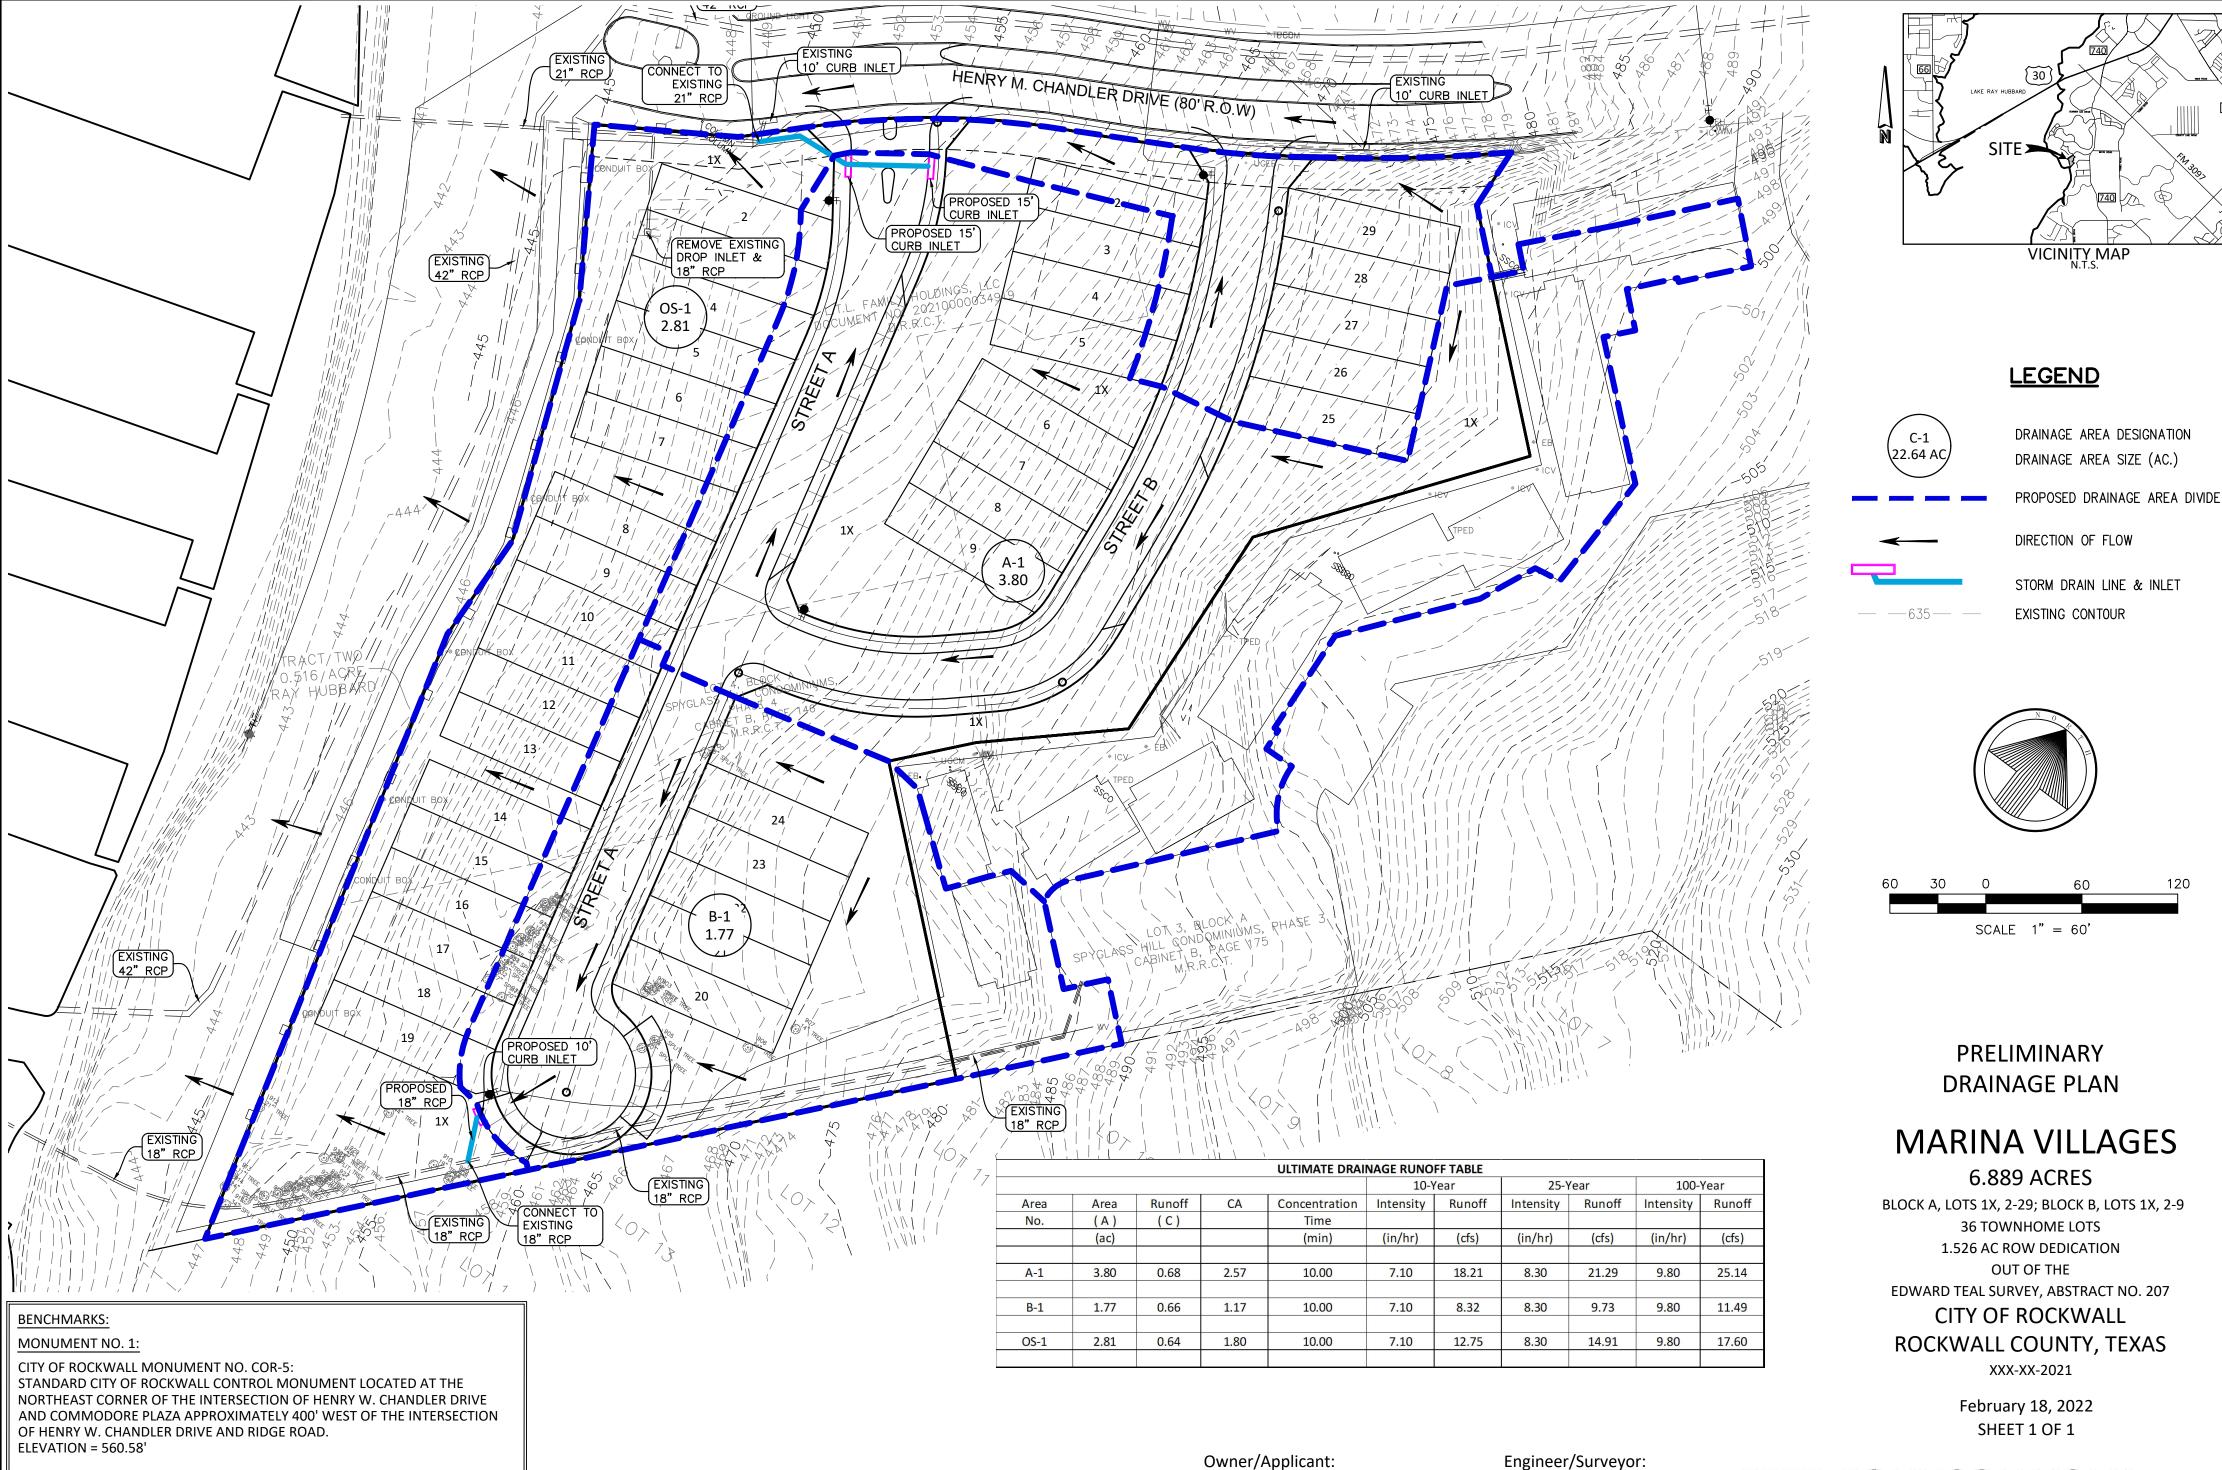

## PRELIMINARY PLAT MARINA VILLAGES

6.889 ACRES

BLOCK A, LOTS 1X, 2-29; BLOCK B, LOTS 1X, 2-9 **36 TOWNHOME LOTS** 

> 1.526 AC ROW DEDICATION OUT OF THE

EDWARD TEAL SURVEY, ABSTRACT NO. 207

CITY OF ROCKWALL **ROCKWALL COUNTY, TEXAS** 

## PRELIMINARY PLAT MARINA VILLAGES

6.889 ACRES

BLOCK A, LOTS 1X, 2-29; BLOCK B, LOTS 1X, 2-9
36 TOWNHOME LOTS
1.526 AC ROW DEDICATION
OUT OF THE

CITY OF ROCKWALL

EDWARD TEAL SURVEY, ABSTRACT NO. 207

ROCKWALL COUNTY, TEXAS