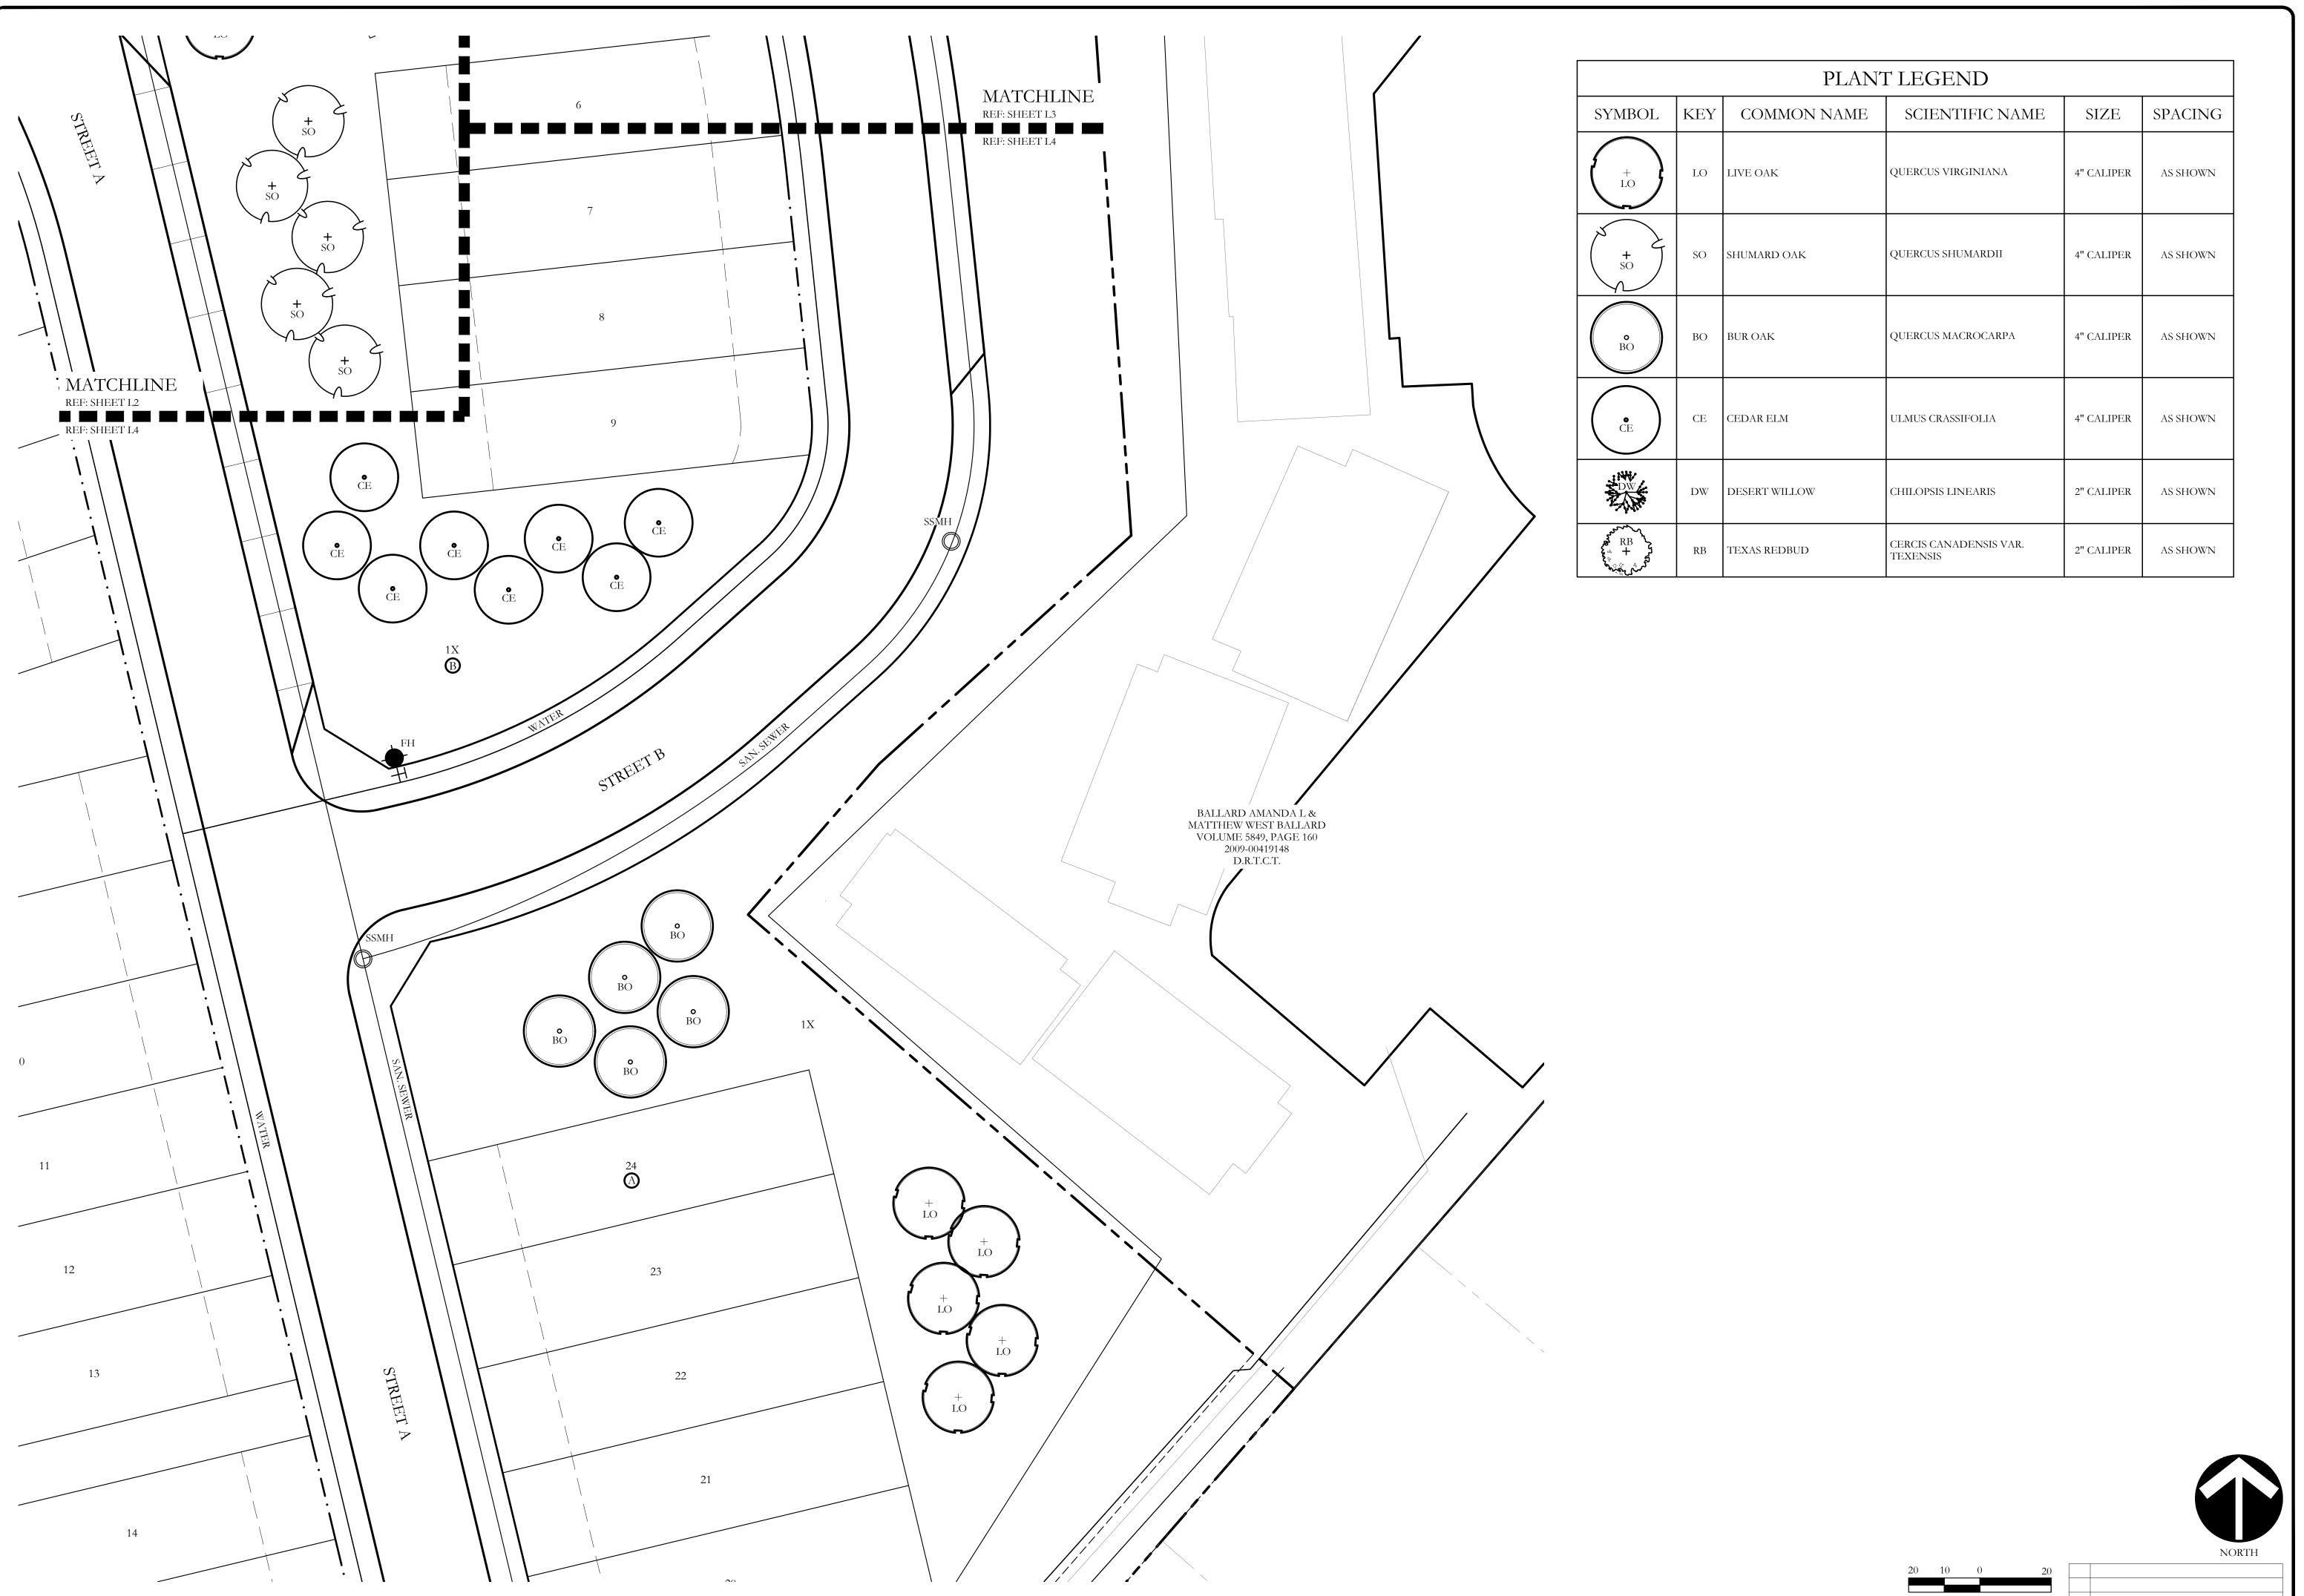

MARINA VILLAGE TOWNHOMES

CITY OF ROCKWALL

ROCKWALL COUNTY, TEXAS

704 Central Parkway East | Suite 1200 | Plano, TX 75074 | 972.201.310

TREESCAPE PLAN
OVERALL LAYOUT PLAN

L1 of <u>5</u>

| PLANT LEGEND     |              |                    |                                    |            |          |  |  |  |
|------------------|--------------|--------------------|------------------------------------|------------|----------|--|--|--|
| SYMBOL           | KEY          | COMMON NAME        | SCIENTIFIC NAME                    | SIZE       | SPACING  |  |  |  |
|                  |              |                    | QUERCUS VIRGINIANA                 | 4" CALIPER | AS SHOWN |  |  |  |
|                  |              |                    | QUERCUS SHUMARDII                  | 4" CALIPER | AS SHOWN |  |  |  |
| BO BUR OAK       |              | QUERCUS MACROCARPA | 4" CALIPER                         | AS SHOWN   |          |  |  |  |
| ČE ČE            | CE CEDAR ELM |                    | ULMUS CRASSIFOLIA                  | 4" CALIPER | AS SHOWN |  |  |  |
| DW DESERT WILLOW |              | CHILOPSIS LINEARIS | 2" CALIPER                         | AS SHOWN   |          |  |  |  |
|                  |              |                    | CERCIS CANADENSIS VAR.<br>TEXENSIS | 2" CALIPER | AS SHOWN |  |  |  |

MINIMUM TEN (10) FOOT LANDSCAPE BUFFER PROVIDED

1 - 4" CAL. CANOPY TREE & 1 ACCENT TREE / 50 LF OF LINEAR FRONTAGE 576 LF OF FRONTAGE / 50 LF =  $\underline{12}$  - 4" CAL. TREES & 12 ACCENT TREES REQUIRED. PROVIDED: 12 - 4" CALIPER CANOPY TREES & 13 ACCENT TREES PROVIDED

## TREE MITIGATION

191.5 CAL. INCHES REMOVED

43 - 4" CAL. CANOPY TREES & 13 - 2" CAL. ACCENT TREES = 198 CAL. INCHES REPLACED.

|     | PLANT LIST            |               |                                    |            |          |                                                                                             |  |  |  |  |  |
|-----|-----------------------|---------------|------------------------------------|------------|----------|---------------------------------------------------------------------------------------------|--|--|--|--|--|
| KEY | ESTIMATED<br>QUANTITY | COMMON NAME   | SCIENTIFIC NAME                    | SIZE       | SPACING  | REMARKS                                                                                     |  |  |  |  |  |
| LO  | 13                    | LIVE OAK      | QUERCUS VIRGINIANA                 | 4" CALIPER | AS SHOWN | NURSERY GROWN; FULL HEAD; MINIMUM BRANCHING HEIGHT AT 6'-0"; MINIMUM 10'-0" OVERALL HEIGHT. |  |  |  |  |  |
| SO  | 11                    | SHUMARD OAK   | QUERCUS SHUMARDII                  | 4" CALIPER | AS SHOWN | NURSERY GROWN; FULL HEAD; MINIMUM BRANCHING HEIGHT AT 6'-0"; MINIMUM 10'-0" OVERALL HEIGHT. |  |  |  |  |  |
| ВО  | 8                     | BUR OAK       | QUERCUS MACROCARPA                 | 4" CALIPER | AS SHOWN | NURSERY GROWN; FULL HEAD; MINIMUM BRANCHING HEIGHT AT 6'-0"; MINIMUM 10'-0" OVERALL HEIGHT. |  |  |  |  |  |
| CE  | 11                    | CEDAR ELM     | ULMUS CRASSIFOLIA                  | 4" CALIPER | AS SHOWN | NURSERY GROWN; FULL HEAD; MINIMUM BRANCHING HEIGHT AT 6'-0"; MINIMUM 10'-0" OVERALL HEIGHT. |  |  |  |  |  |
| DW  | 7                     | DESERT WILLOW | CHILOPSIS LINEARIS                 | 2" CALIPER | AS SHOWN | NURSERY GROWN; FULL HEAD; MINIMUM 8'-0"<br>OVERALL HEIGHT.                                  |  |  |  |  |  |
| RB  | 6                     | TEXAS REDBUD  | CERCIS CANADENSIS VAR.<br>TEXENSIS | 2" CALIPER | AS SHOWN | NURSERY GROWN; FULL HEAD; MINIMUM 8'-0"<br>OVERALL HEIGHT.                                  |  |  |  |  |  |