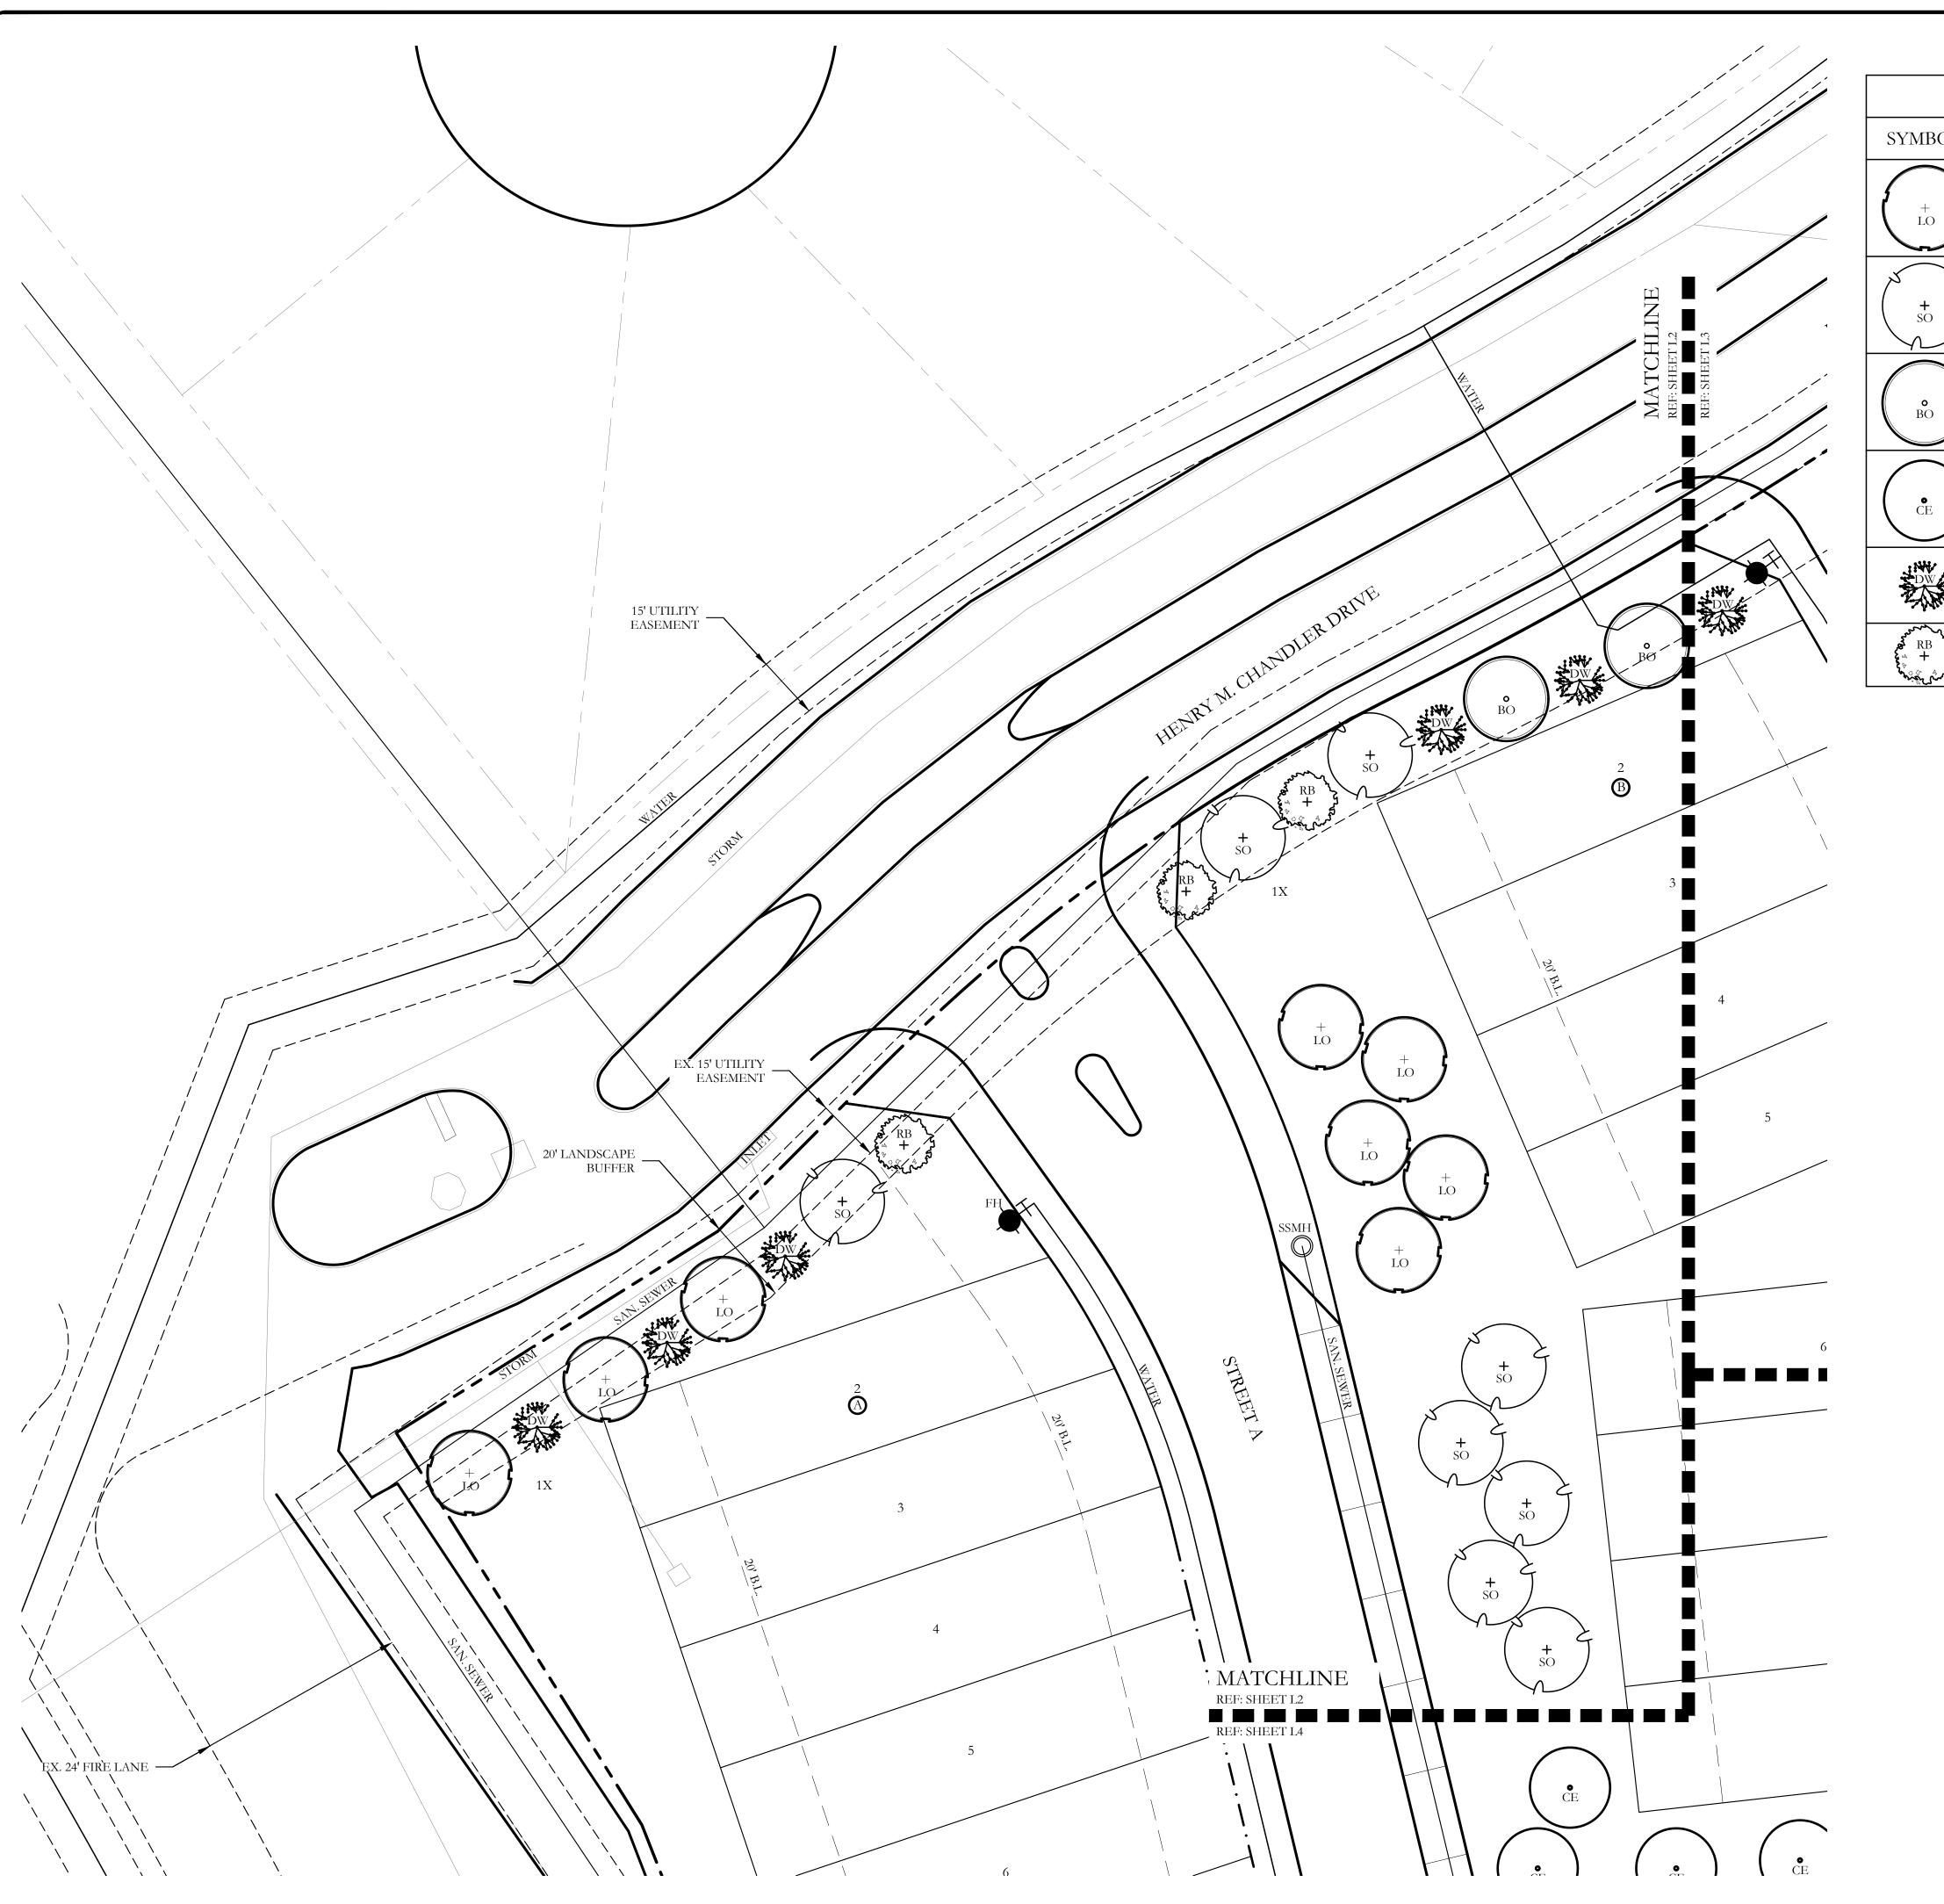

MARINA VILLAGE TOWNHOMES

CITY OF ROCKWALL

ROCKWALL COUNTY, TEXAS

704 Central Parkway East | Suite 1200 | Plano, TX 75074 | 972.201.310

TREESCAPE PLAN
OVERALL LAYOUT PLAN

L1 of <u>5</u>

| PLANT LEGEND     |              |                    |                                    |            |          |  |  |  |
|------------------|--------------|--------------------|------------------------------------|------------|----------|--|--|--|
| SYMBOL           | KEY          | COMMON NAME        | SCIENTIFIC NAME                    | SIZE       | SPACING  |  |  |  |
|                  |              |                    | QUERCUS VIRGINIANA                 | 4" CALIPER | AS SHOWN |  |  |  |
|                  |              |                    | QUERCUS SHUMARDII                  | 4" CALIPER | AS SHOWN |  |  |  |
| BO BUR OAK       |              | QUERCUS MACROCARPA | 4" CALIPER                         | AS SHOWN   |          |  |  |  |
| ČE ČE            | CE CEDAR ELM |                    | ULMUS CRASSIFOLIA                  | 4" CALIPER | AS SHOWN |  |  |  |
| DW DESERT WILLOW |              | CHILOPSIS LINEARIS | 2" CALIPER                         | AS SHOWN   |          |  |  |  |
|                  |              |                    | CERCIS CANADENSIS VAR.<br>TEXENSIS | 2" CALIPER | AS SHOWN |  |  |  |

MINIMUM TEN (10) FOOT LANDSCAPE BUFFER PROVIDED

1 - 4" CAL. CANOPY TREE & 1 ACCENT TREE / 50 LF OF LINEAR FRONTAGE 576 LF OF FRONTAGE / 50 LF =  $\underline{12}$  - 4" CAL. TREES & 12 ACCENT TREES REQUIRED. PROVIDED: 12 - 4" CALIPER CANOPY TREES & 13 ACCENT TREES PROVIDED

## TREE MITIGATION

191.5 CAL. INCHES REMOVED

43 - 4" CAL. CANOPY TREES & 13 - 2" CAL. ACCENT TREES = 198 CAL. INCHES REPLACED.

|     | PLANT LIST            |               |                                    |            |          |                                                                                             |  |  |  |  |  |
|-----|-----------------------|---------------|------------------------------------|------------|----------|---------------------------------------------------------------------------------------------|--|--|--|--|--|
| KEY | ESTIMATED<br>QUANTITY | COMMON NAME   | SCIENTIFIC NAME                    | SIZE       | SPACING  | REMARKS                                                                                     |  |  |  |  |  |
| LO  | 13                    | LIVE OAK      | QUERCUS VIRGINIANA                 | 4" CALIPER | AS SHOWN | NURSERY GROWN; FULL HEAD; MINIMUM BRANCHING HEIGHT AT 6'-0"; MINIMUM 10'-0" OVERALL HEIGHT. |  |  |  |  |  |
| SO  | 11                    | SHUMARD OAK   | QUERCUS SHUMARDII                  | 4" CALIPER | AS SHOWN | NURSERY GROWN; FULL HEAD; MINIMUM BRANCHING HEIGHT AT 6'-0"; MINIMUM 10'-0" OVERALL HEIGHT. |  |  |  |  |  |
| ВО  | 8                     | BUR OAK       | QUERCUS MACROCARPA                 | 4" CALIPER | AS SHOWN | NURSERY GROWN; FULL HEAD; MINIMUM BRANCHING HEIGHT AT 6'-0"; MINIMUM 10'-0" OVERALL HEIGHT. |  |  |  |  |  |
| CE  | 11                    | CEDAR ELM     | ULMUS CRASSIFOLIA                  | 4" CALIPER | AS SHOWN | NURSERY GROWN; FULL HEAD; MINIMUM BRANCHING HEIGHT AT 6'-0"; MINIMUM 10'-0" OVERALL HEIGHT. |  |  |  |  |  |
| DW  | 7                     | DESERT WILLOW | CHILOPSIS LINEARIS                 | 2" CALIPER | AS SHOWN | NURSERY GROWN; FULL HEAD; MINIMUM 8'-0"<br>OVERALL HEIGHT.                                  |  |  |  |  |  |
| RB  | 6                     | TEXAS REDBUD  | CERCIS CANADENSIS VAR.<br>TEXENSIS | 2" CALIPER | AS SHOWN | NURSERY GROWN; FULL HEAD; MINIMUM 8'-0"<br>OVERALL HEIGHT.                                  |  |  |  |  |  |