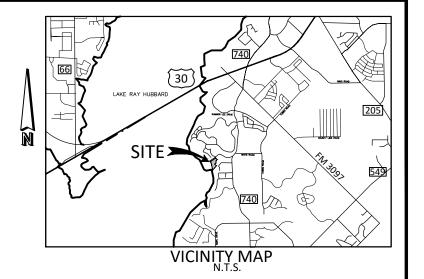

## PRELIMINARY PLAT MARINA VILLAGES

6.889 ACRES

BLOCK A, LOTS 1X, 2-29; BLOCK B, LOTS 1X, 2-9 **36 TOWNHOME LOTS** 

> 1.526 AC ROW DEDICATION OUT OF THE

EDWARD TEAL SURVEY, ABSTRACT NO. 207

CITY OF ROCKWALL **ROCKWALL COUNTY, TEXAS** 