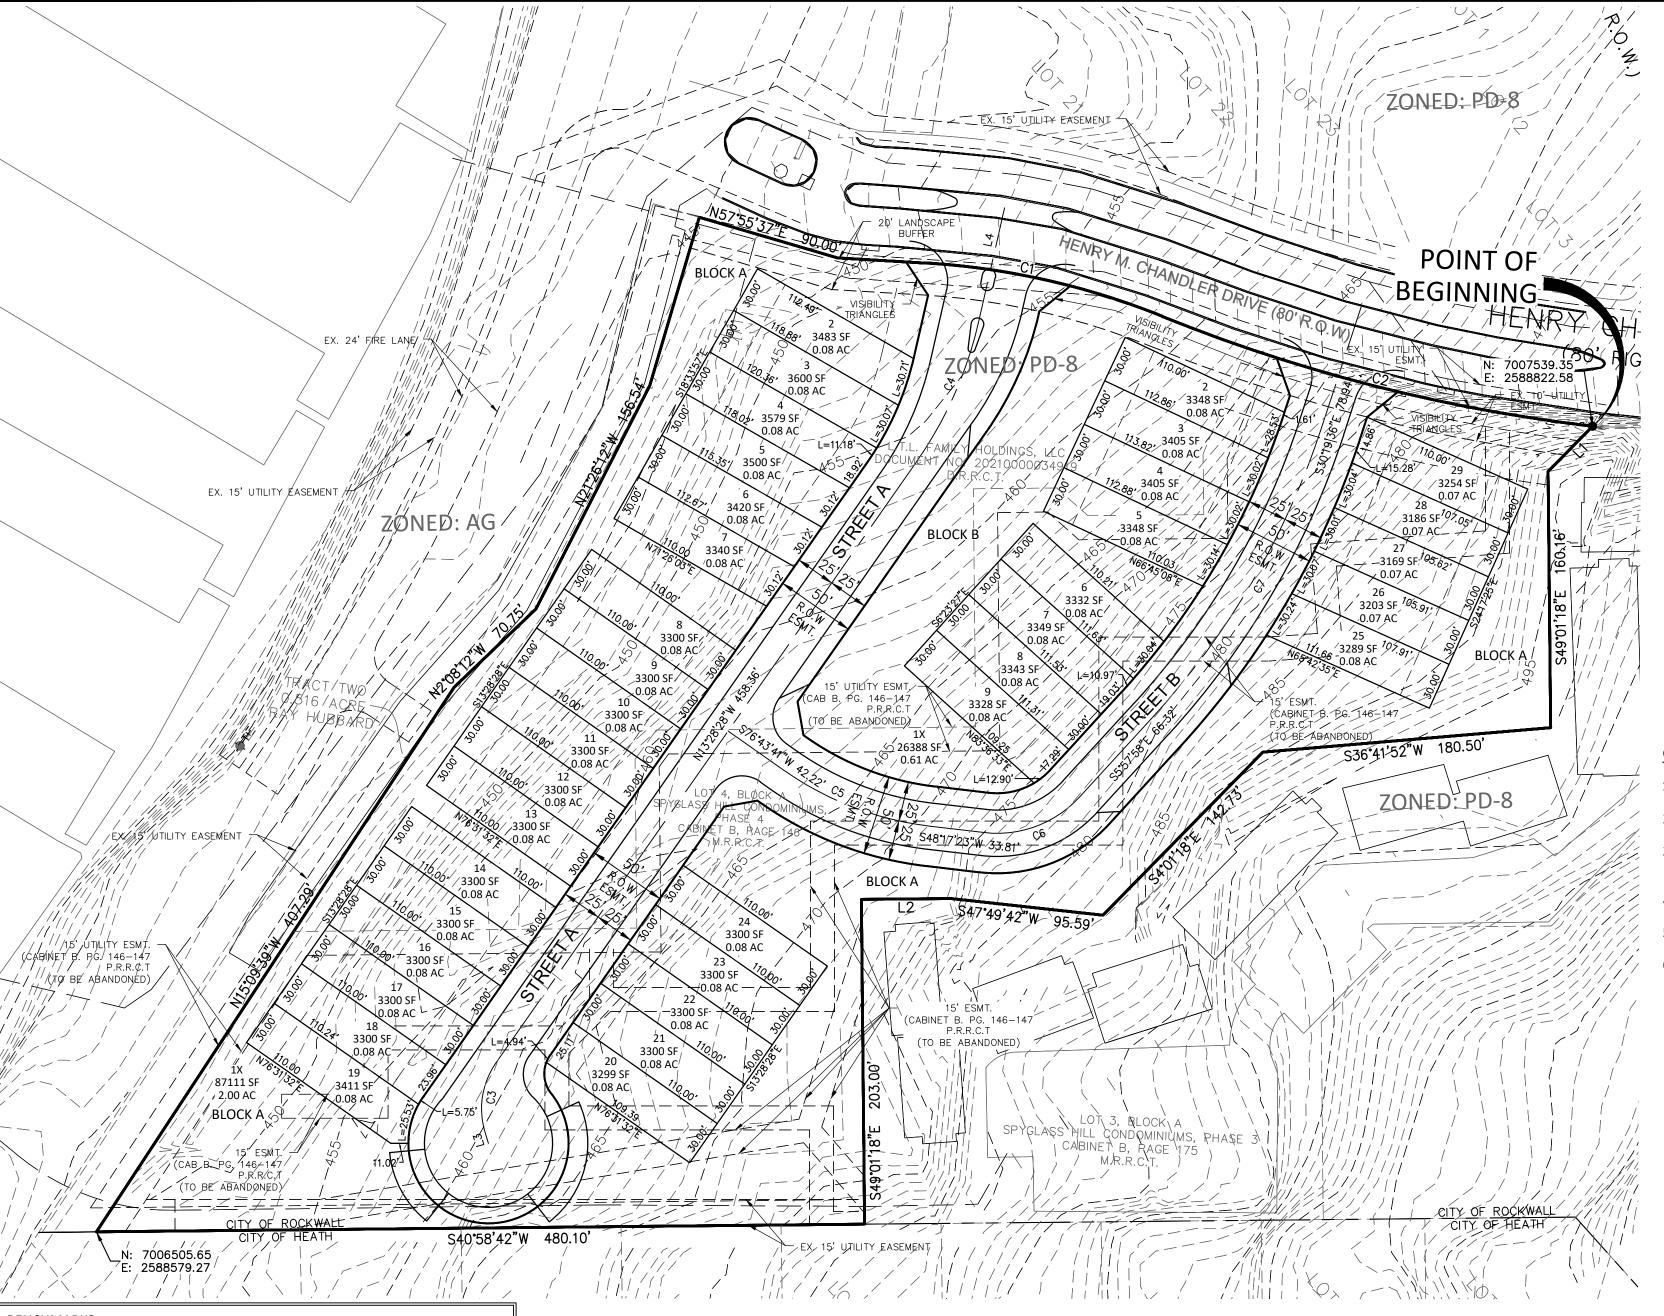

## PRELIMINARY PLAT MARINA VILLAGES

6.889 ACRES

BLOCK A, LOTS 1X, 2-29; BLOCK B, LOTS 1X, 2-9 **36 TOWNHOME LOTS** 

> 1.526 AC ROW DEDICATION OUT OF THE

EDWARD TEAL SURVEY, ABSTRACT NO. 207

CITY OF ROCKWALL **ROCKWALL COUNTY, TEXAS** 

Phone: 972-201-3102 Contact: Joel Richey, PE BEING a tract of land situated in the E. TEAL SURVEY, ABSTRACT NO. 207, City of Rockwall, Rockwall County, Texas and being all of Lot 4, Block A of SPYGLASS HILL CONDOMINIUMS PHASE FOUR, an Addition to the City of Rockwall, Rockwall County, Texas according to the Plat thereof recorded in Cabinet B, Page 146, Map Records, Rockwall County, Texas and being all of that tract of land described in Deed to L.T.L. Family Holdings, LLC, as recorded in Document No. 20210000034919, Deed Records, Rockwall County, Texas and being more particularly described as follows:

BEGINNING at a 1/2 inch iron rod with a yellow plastic cap stamped "BISON CREEK" found in the southeast line of Henry Chandler Drive, an 80 foot right-of-way, for the common northeast corner of said L.T.L. Family Holdings, LLC tract, northeast corner of said Lot 4 and northwest corner of Lot 3, Block A of SPYGLASS HILL CONDOMINIUMS, PHASE 3, an Addition to the City of Rockwall, Rockwall County, Texas according to the Plat thereof recorded in Cabinet B, Page 175, Map Records, Rockwall County, Texas;

THENCE Southerly, with the common east line of said Lot 4, east line of said L.T.L. Family Holdings, LLC tract and west line of said Lot 3, the following seven (7) courses and distances:

South 04 degrees 01 minutes 18 seconds East, leaving said southeast line, a distance of 39.64 feet to a 1/2 inch iron rod found for corner;

South 49 degrees 01 minutes 18 seconds East, a distance of 160.16 feet to a 1/2 inch iron rod found for corner;

South 36 degrees 41 minutes 52 seconds West, a distance of 180.50 feet to a 1/2 inch iron rod with a yellow plastic cap stamped "BISON CREEK" found for corner;

South 04 degrees 01 minutes 18 seconds East, a distance of 142.73 feet to a 1/2 inch iron rod with a yellow plastic cap stamped "BISON CREEK" found for corner;

South 47 degrees 49 minutes 42 seconds West, a distance of 95.59 feet to a 1/2 inch iron rod found for corner;

South 40 degrees 58 minutes 42 seconds West, a distance of 56.00 feet to a 1/2 inch iron rod with a yellow plastic cap stamped "BISON CREEK" found for corner;

South 49 degrees 01 minutes 18 seconds East, a distance of 203.00 feet to a 1/2 inch iron rod found in the northwest line of WINDWARD SLOPE, an Addition to the City of Rockwall, Rockwall County, Texas according to the Plat thereof recorded in Cabinet A, page 368, Map Records, Rockwall County, Texas for the common south corner of said Lot 3 and an exterior ell corner of said Lot 4 and said L.T.L. Family Holdings, LLC tract;

THENCE South 40 degrees 58 minutes 42 seconds West, with the common southeast line of said Lot 4 and said L.T.L. Family Holdings, LLC tract and said northwest line, a distance of 480.10 feet to a 1/2 inch iron rod with a yellow plastic cap stamped "JVC" set for the common south corner of said Lot 4 and said L.T.L. Family Holdings, LLC tract;

THENCE Northerly, with the west line of said L.T.L. Family Holdings, LLC tract, the following four (4) courses and distances:

North 15 degrees 09 minutes 39 seconds West, a distance of 407.29 feet to a 1/2 inch iron rod with a yellow plastic cap stamped "JVC" set for corner;

North 02 degrees 08 minutes 12 seconds West, a distance of 70.75 feet to a 1/2 inch iron rod with a yellow plastic cap stamped "BISON CREEK" found for corner;

North 21 degrees 26 minutes 12 seconds West, a distance of 156.54 feet to a 1/2 inch iron rod with a yellow plastic cap stamped "BISON CREEK" found for corner;

North 32 degrees 04 minutes 21 seconds West, a distance of 109.80 feet to a 1/2 inch iron rod with a yellow plastic cap stamped "JVC" set in the southeast line of the above mentioned Henry Chandler Drive for the northwest corner of said L.T.L. Family Holdings, LLC tract;

THENCE Northeasterly, with said southeast line, the following four (4) courses and distances:

North 57 degrees 55 minutes 37 seconds East, a distance of 90.00 feet to a 1/2 inch iron rod found for corner;

North 44 degrees 54 minutes 57 seconds East, a distance of 54.37 feet to a 1/2 inch iron rod found for corner at the beginning of a curve to the right having a central angle of 18 degrees 36 minutes 42 seconds, a radius of 471.19 feet and a chord bearing and distance of North 54 degrees 13 minutes 19 seconds East, 152.39 feet;

Northeasterly, with said curve to the right, an arc distance of 153.06 feet to a 1/2 inch iron rod with a yellow plastic cap stamped "JVC" set for corner at the beginning of a reverse curve to the left having a central angle of 15 degrees 20 minutes 06 seconds, a radius of 1,040.00 feet and a chord bearing and distance of North 55 degrees 51 minutes 37 seconds East, 277.52 feet;

Northeasterly, with said curve to the left, an arc distance of 278.35 feet to the POINT OF BEGINNING and containing 6.889 acres of land, more or less.