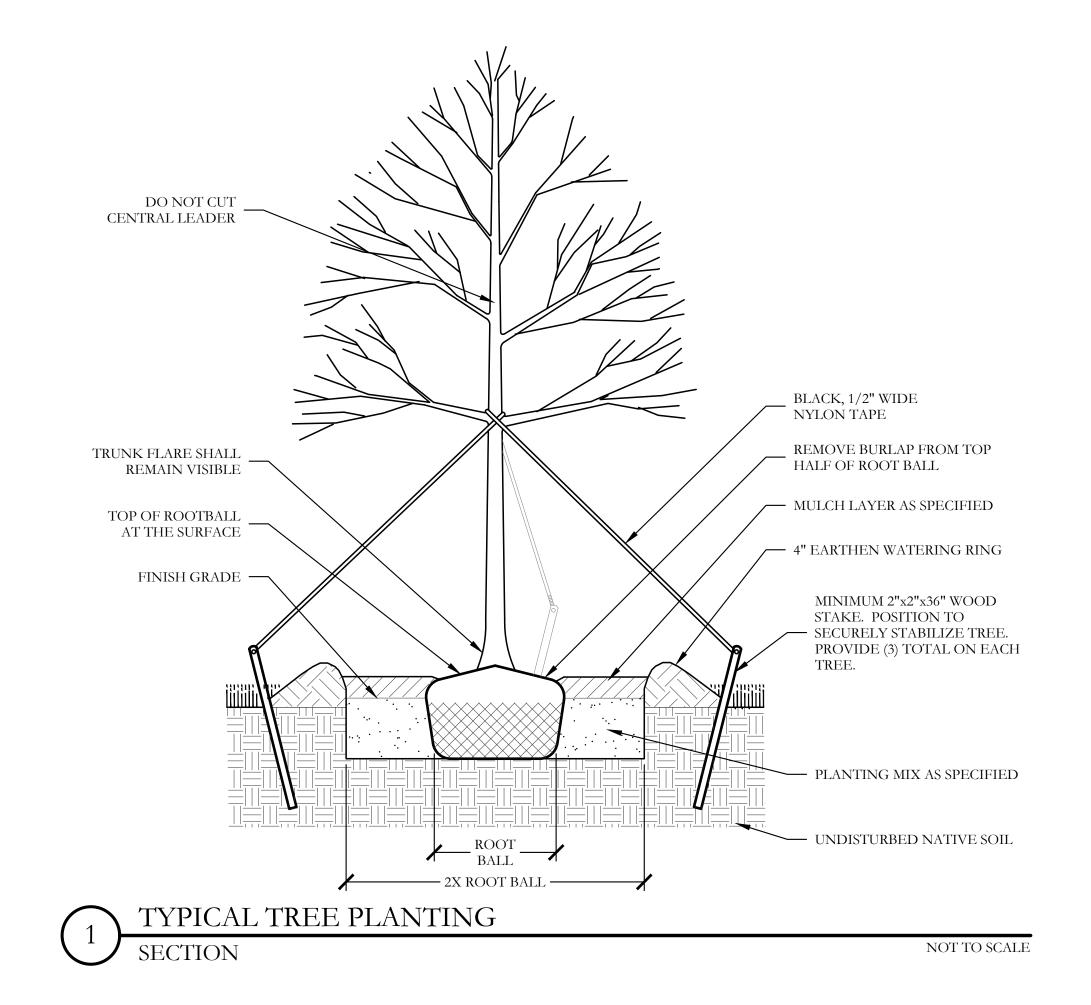

### LANDSCAPE STANDARDS:

- . PLANTINGS AND LANDSCAPE ELEMENT'S SHALL COMPLY WITH THE CITY'S ENGINEERING DESIGN STANDARDS, PUBLIC R.O.W. VISIBILITY REQUIREMENTS.
- 2. UNLESS OTHERWISE SPECIFIED, TREES SHALL BE PLANTED NO LESS THAN 4' FROM CURBS, SIDEWALKS, UTILITY LINES, SCREENING WALLS AND OTHER STRUCTURES. THE CITY HAS FINAL APPROVAL FOR ALL
- 3. A MINIMUM THREE FEET (3') RADIUS AROUND A FIRE HYDRANT MUST REMAIN CLEAR OF LANDSCAPE
- PURSUANT TO THE FIRE CODE. 4. STREET TREES, WHERE REQUIRED, SHALL BE (10') MINIMUM FROM THE EDGE OF A STORM SEWER CURB
- INLET BOX AND THE EDGE OF THE ROOT BALL SHALL BE (4') MINIMUM FROM THE WATER METER.
- 5. THE AMERICAN STANDARD FOR NURSERY STOCK (ANSI Z60.1-2004) SPECIFICATIONS SHALL GOVERN PLANT QUALIFICATIONS, GRADES, AND STANDARDS.
- 6. TREE PLANTING SHALL COMPLY WITH DETAILS HEREIN AND THE INTERNATIONAL SOCIETY OF ARBORICULTURE (ISA) STANDARDS.
- 7. A 2-3" LAYER OF MULCH SHALL BE PROVIDED AROUND THE BASE OF THE PLANTED TREE. THE MULCH SHALL BE PULLED BACK 4" FROM THE TRUNK OF THE TREE.
- 8. TREE PITS SHALL BE TESTED FOR WATER PERCOLATION. IF WATER DOES NOT DRAIN OUT OF TREE PIT WITHIN 24-HOURS, THE TREE SHALL BE MOVED OR DRAINAGE SHALL BE PROVIDED.
- 9. ALL BEDS TO HAVE 3" OF COMPOSTED SOIL, LIVING EARTH TECHNOLOGY, OR APPROVED EQUAL
- TILLED AND TURNED TO A DEPTH OF 8" MINIMUM. 10. ALL PLANT BEDS SHALL BE TOP-DRESSED WITH A MINIMUM OF 3 INCHES OF HARDWOOD MULCH.
- 11. NATIVE SITE TOPSOIL IS TO BE PROTECTED FROM EROSION OR STOCKPILED. NATIVE SITE TOPSOIL SHALL BE LABORATORY TESTED BY AND ACCREDITED LABORATORY AND AMENDED PER SAID

## MAINTENANCE STANDARDS:

- THE OWNER SHALL BE RESPONSIBLE FOR THE ESTABLISHMENT, MAINTENANCE, AND VIGOR OF PLANT MATERIAL IN ACCORDANCE WITH THE DESIGN INTENT AND AS APPROPRIATE FOR THE SEASON OF
- 2. LANDSCAPE AND OPEN AREAS SHALL BE FREE OF TRASH, LITTER AND WEEDS.
- 3. NO PLANT MATERIAL SHALL BE ALLOWED TO ENCROACH ON R.O.W., SIDEWALKS OR EASEMENTS TO THE EXTENT THAT VISION OR ROUTE OF TRAVEL FOR VEHICULAR, PEDESTRIAN, OR BICYCLE TRAFFIC
- 4. TREE MAINTENANCE SHALL BE IN ACCORDANCE WITH THE STANDARDS OF THE INTERNATIONAL SOCIETY OF ARBORICULTURE.
- 5. TREE STAKING MATERIALS, IF USED, SHALL BE REMOVED AFTER (1) GROWING SEASON, NO MORE THAN (1) YEAR AFTER INSTALLATION (STEEL TREE STAKES, WIRES, AND HOSES ARE PROHIBITED).

## TREE PROTECTION NOTES:

- 1. CONTACT DEVELOPMENT SERVICES FOR A TREE REMOVAL PERMIT PRIOR TO REMOVAL OR TRANSPLANTING OF ANY TREES.
- 2. ALL TREES WHICH ARE TO REMAIN ON SITE SHALL BE PROTECTED WITH A (4') TALL BRIGHTLY
- COLORED PLASTIC FENCE, OR SILT FENCE, PLACED AT THE DRIP LINE OF THE TREES.
- 3. PRIOR TO THE PRE-CONSTRUCTION MEETING OR OBTAINING A GRADING PERMIT, ALL TREE MARKINGS AND PROTECTIVE FENCING SHALL BE INSTALLED BY THE OWNER AND BE INSPECTED BY DEVELOPMENT SERVICES.
- 4. NO EQUIPMENT SHALL BE CLEANED, OR HARMFUL LIQUIDS DEPOSITED WITHIN THE LIMITS OF THE ROOT ZONE OF TREES WHICH REMAIN ON SITE.
- 5. NO SIGNS, WIRES, OR OTHER ATTACHMENTS SHALL BE ATTACHED TO ANY TREE TO REMAIN ON SITE. 6. VEHICULAR AND CONSTRUCTION EQUIPMENT SHALL NOT PARK OR DRIVE WITHIN THE LIMITS OF THE
- 7. GRADE CHANGES IN EXCESS OF 3 INCHES (CUT OR FILL) SHALL NOT BE ALLOWED WITHIN A ROOT
- ZONE, UNLESS ADEQUATE TREE PRESERVATION METHODS ARE APPROVED BY THE CITY. 8. NO TRENCHING SHALL BE ALLOWED WITHIN THE DRIP-LINE OF A TREE, UNLESS APPROVED BY THE
- 9. ALL REMOVED TREES SHALL BE CHIPPED AND USED FOR MULCH ON SITE OR HAULED OFF-SITE.
- 10. ALL TREE MAINTENANCE TECHNIQUES SHALL BE IN CONFORMANCE WITH INDUSTRY IDENTIFIED STANDARDS. IMPROPER OR MALICIOUS PRUNING TECHNIQUES ARE STRICTLY PROHIBITED.