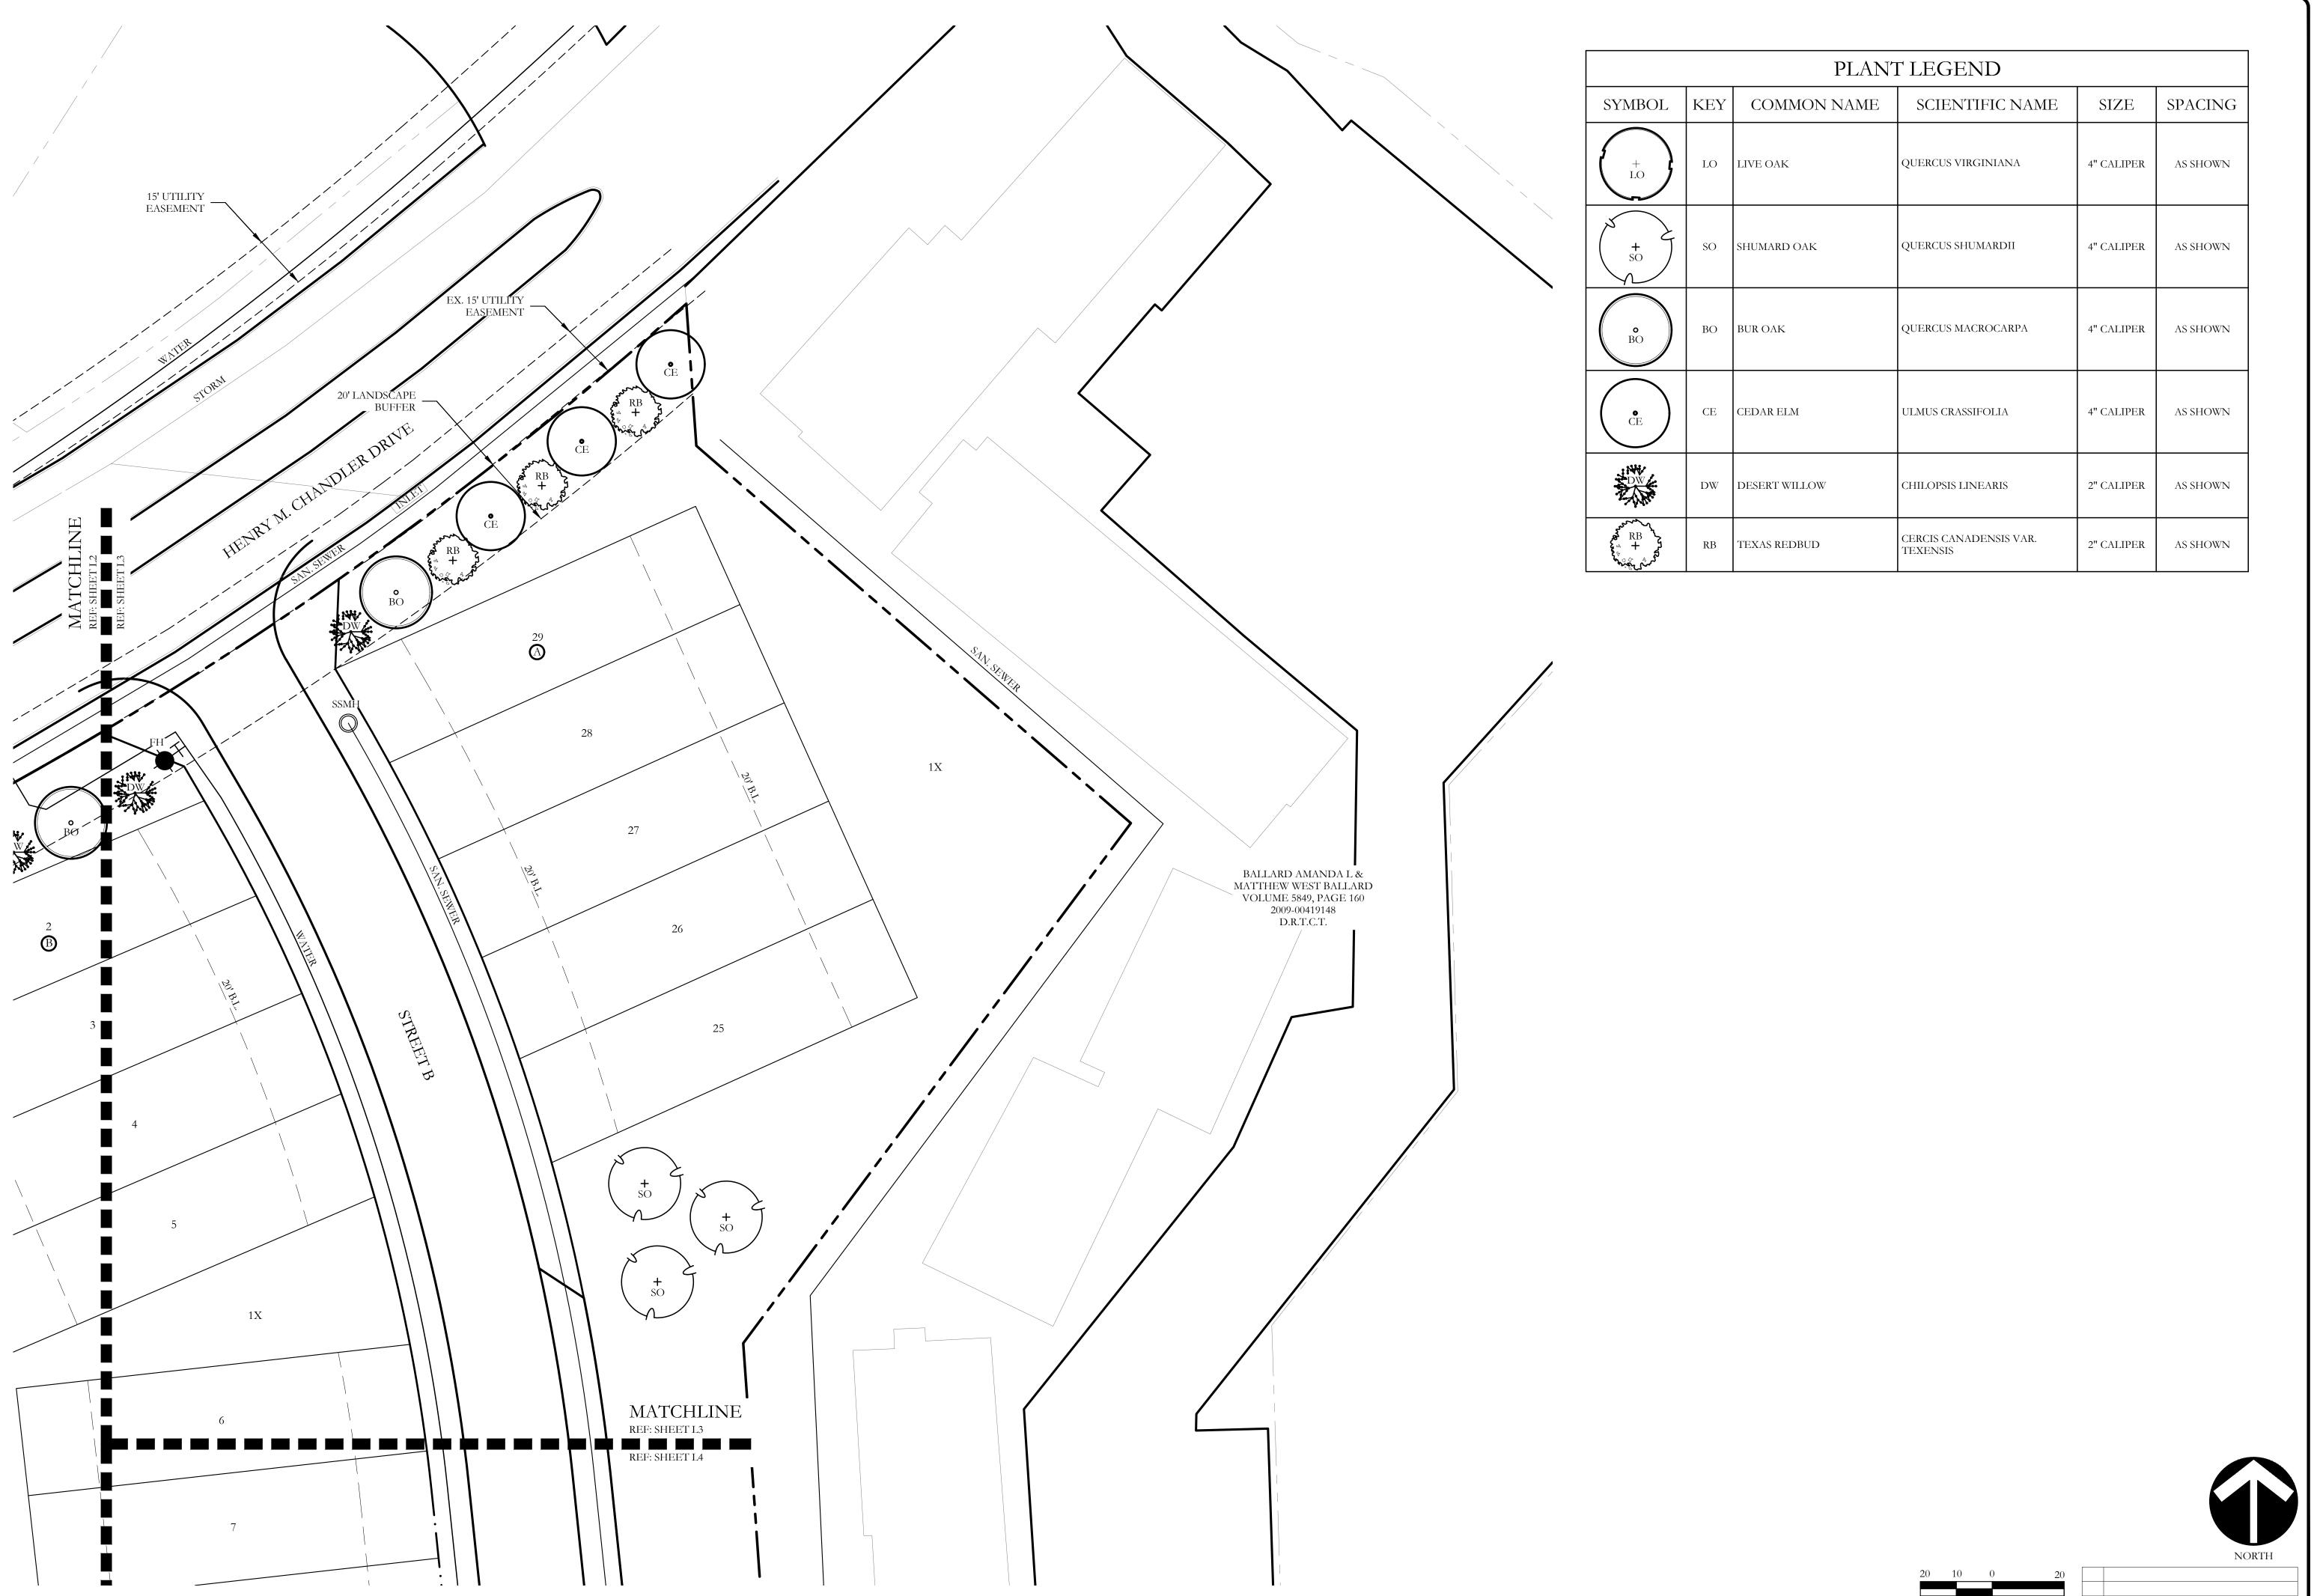

MARINA VILLAGE TOWNHOMES

CITY OF ROCKWALL

ROCKWALL COUNTY, TEXAS

704 Central Parkway East | Suite 1200 | Plano, TX 75074 | 972.201.310

TREESCAPE PLAN
OVERALL LAYOUT PLAN

L1 of <u>5</u>

| PLANT LEGEND     |              |                    |                                    |            |          |  |  |  |
|------------------|--------------|--------------------|------------------------------------|------------|----------|--|--|--|
| SYMBOL           | KEY          | COMMON NAME        | SCIENTIFIC NAME                    | SIZE       | SPACING  |  |  |  |
|                  |              |                    | QUERCUS VIRGINIANA                 | 4" CALIPER | AS SHOWN |  |  |  |
|                  |              |                    | QUERCUS SHUMARDII                  | 4" CALIPER | AS SHOWN |  |  |  |
| BO BUR OAK       |              | QUERCUS MACROCARPA | 4" CALIPER                         | AS SHOWN   |          |  |  |  |
| ČE ČE            | CE CEDAR ELM |                    | ULMUS CRASSIFOLIA                  | 4" CALIPER | AS SHOWN |  |  |  |
| DW DESERT WILLOW |              | CHILOPSIS LINEARIS | 2" CALIPER                         | AS SHOWN   |          |  |  |  |
|                  |              |                    | CERCIS CANADENSIS VAR.<br>TEXENSIS | 2" CALIPER | AS SHOWN |  |  |  |

MINIMUM TEN (10) FOOT LANDSCAPE BUFFER PROVIDED

1 - 4" CAL. CANOPY TREE & 1 ACCENT TREE / 50 LF OF LINEAR FRONTAGE 576 LF OF FRONTAGE / 50 LF =  $\underline{12}$  - 4" CAL. TREES & 12 ACCENT TREES REQUIRED. PROVIDED: 12 - 4" CALIPER CANOPY TREES & 13 ACCENT TREES PROVIDED

## TREE MITIGATION

191.5 CAL. INCHES REMOVED

43 - 4" CAL. CANOPY TREES & 13 - 2" CAL. ACCENT TREES = 198 CAL. INCHES REPLACED.

|     | PLANT LIST            |               |                                    |            |          |                                                                                             |  |  |  |  |  |
|-----|-----------------------|---------------|------------------------------------|------------|----------|---------------------------------------------------------------------------------------------|--|--|--|--|--|
| KEY | ESTIMATED<br>QUANTITY | COMMON NAME   | SCIENTIFIC NAME                    | SIZE       | SPACING  | REMARKS                                                                                     |  |  |  |  |  |
| LO  | 13                    | LIVE OAK      | QUERCUS VIRGINIANA                 | 4" CALIPER | AS SHOWN | NURSERY GROWN; FULL HEAD; MINIMUM BRANCHING HEIGHT AT 6'-0"; MINIMUM 10'-0" OVERALL HEIGHT. |  |  |  |  |  |
| SO  | 11                    | SHUMARD OAK   | QUERCUS SHUMARDII                  | 4" CALIPER | AS SHOWN | NURSERY GROWN; FULL HEAD; MINIMUM BRANCHING HEIGHT AT 6'-0"; MINIMUM 10'-0" OVERALL HEIGHT. |  |  |  |  |  |
| ВО  | 8                     | BUR OAK       | QUERCUS MACROCARPA                 | 4" CALIPER | AS SHOWN | NURSERY GROWN; FULL HEAD; MINIMUM BRANCHING HEIGHT AT 6'-0"; MINIMUM 10'-0" OVERALL HEIGHT. |  |  |  |  |  |
| CE  | 11                    | CEDAR ELM     | ULMUS CRASSIFOLIA                  | 4" CALIPER | AS SHOWN | NURSERY GROWN; FULL HEAD; MINIMUM BRANCHING HEIGHT AT 6'-0"; MINIMUM 10'-0" OVERALL HEIGHT. |  |  |  |  |  |
| DW  | 7                     | DESERT WILLOW | CHILOPSIS LINEARIS                 | 2" CALIPER | AS SHOWN | NURSERY GROWN; FULL HEAD; MINIMUM 8'-0"<br>OVERALL HEIGHT.                                  |  |  |  |  |  |
| RB  | 6                     | TEXAS REDBUD  | CERCIS CANADENSIS VAR.<br>TEXENSIS | 2" CALIPER | AS SHOWN | NURSERY GROWN; FULL HEAD; MINIMUM 8'-0"<br>OVERALL HEIGHT.                                  |  |  |  |  |  |