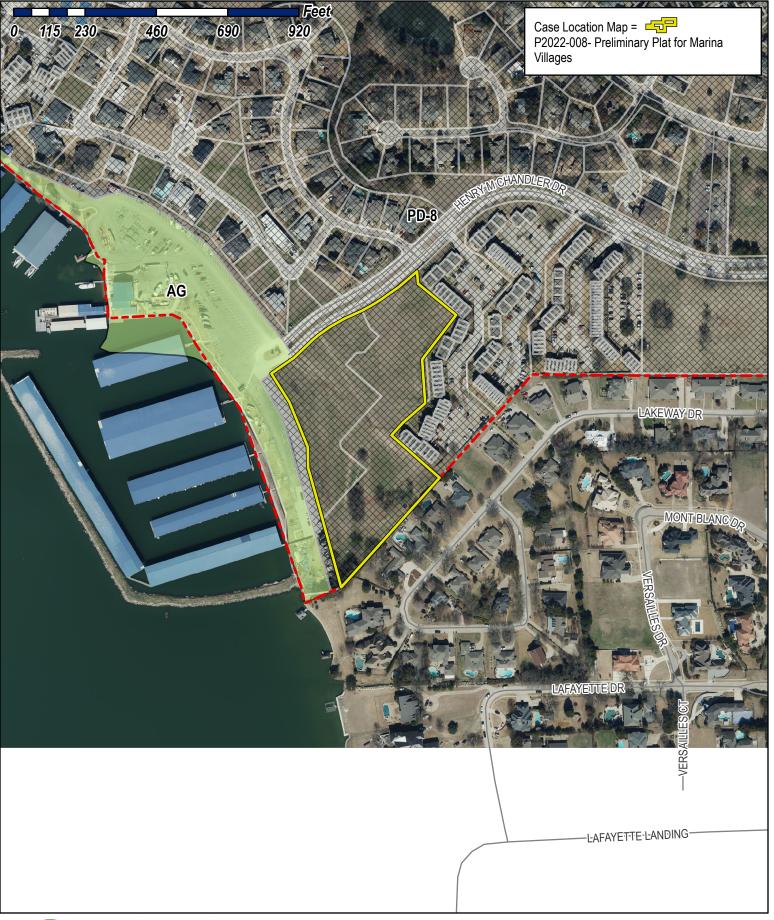

## PRELIMINARY PLAT MARINA VILLAGES

6.889 ACRES

BLOCK A, LOTS 1X, 2-29; BLOCK B, LOTS 1X, 2-9 **36 TOWNHOME LOTS** 

> 1.526 AC ROW DEDICATION OUT OF THE

EDWARD TEAL SURVEY, ABSTRACT NO. 207

CITY OF ROCKWALL **ROCKWALL COUNTY, TEXAS** 

## PRELIMINARY PLAT MARINA VILLAGES

6.889 ACRES

BLOCK A, LOTS 1X, 2-29; BLOCK B, LOTS 1X, 2-9
36 TOWNHOME LOTS
1.526 AC ROW DEDICATION
OUT OF THE

CITY OF ROCKWALL

EDWARD TEAL SURVEY, ABSTRACT NO. 207

ROCKWALL COUNTY, TEXAS