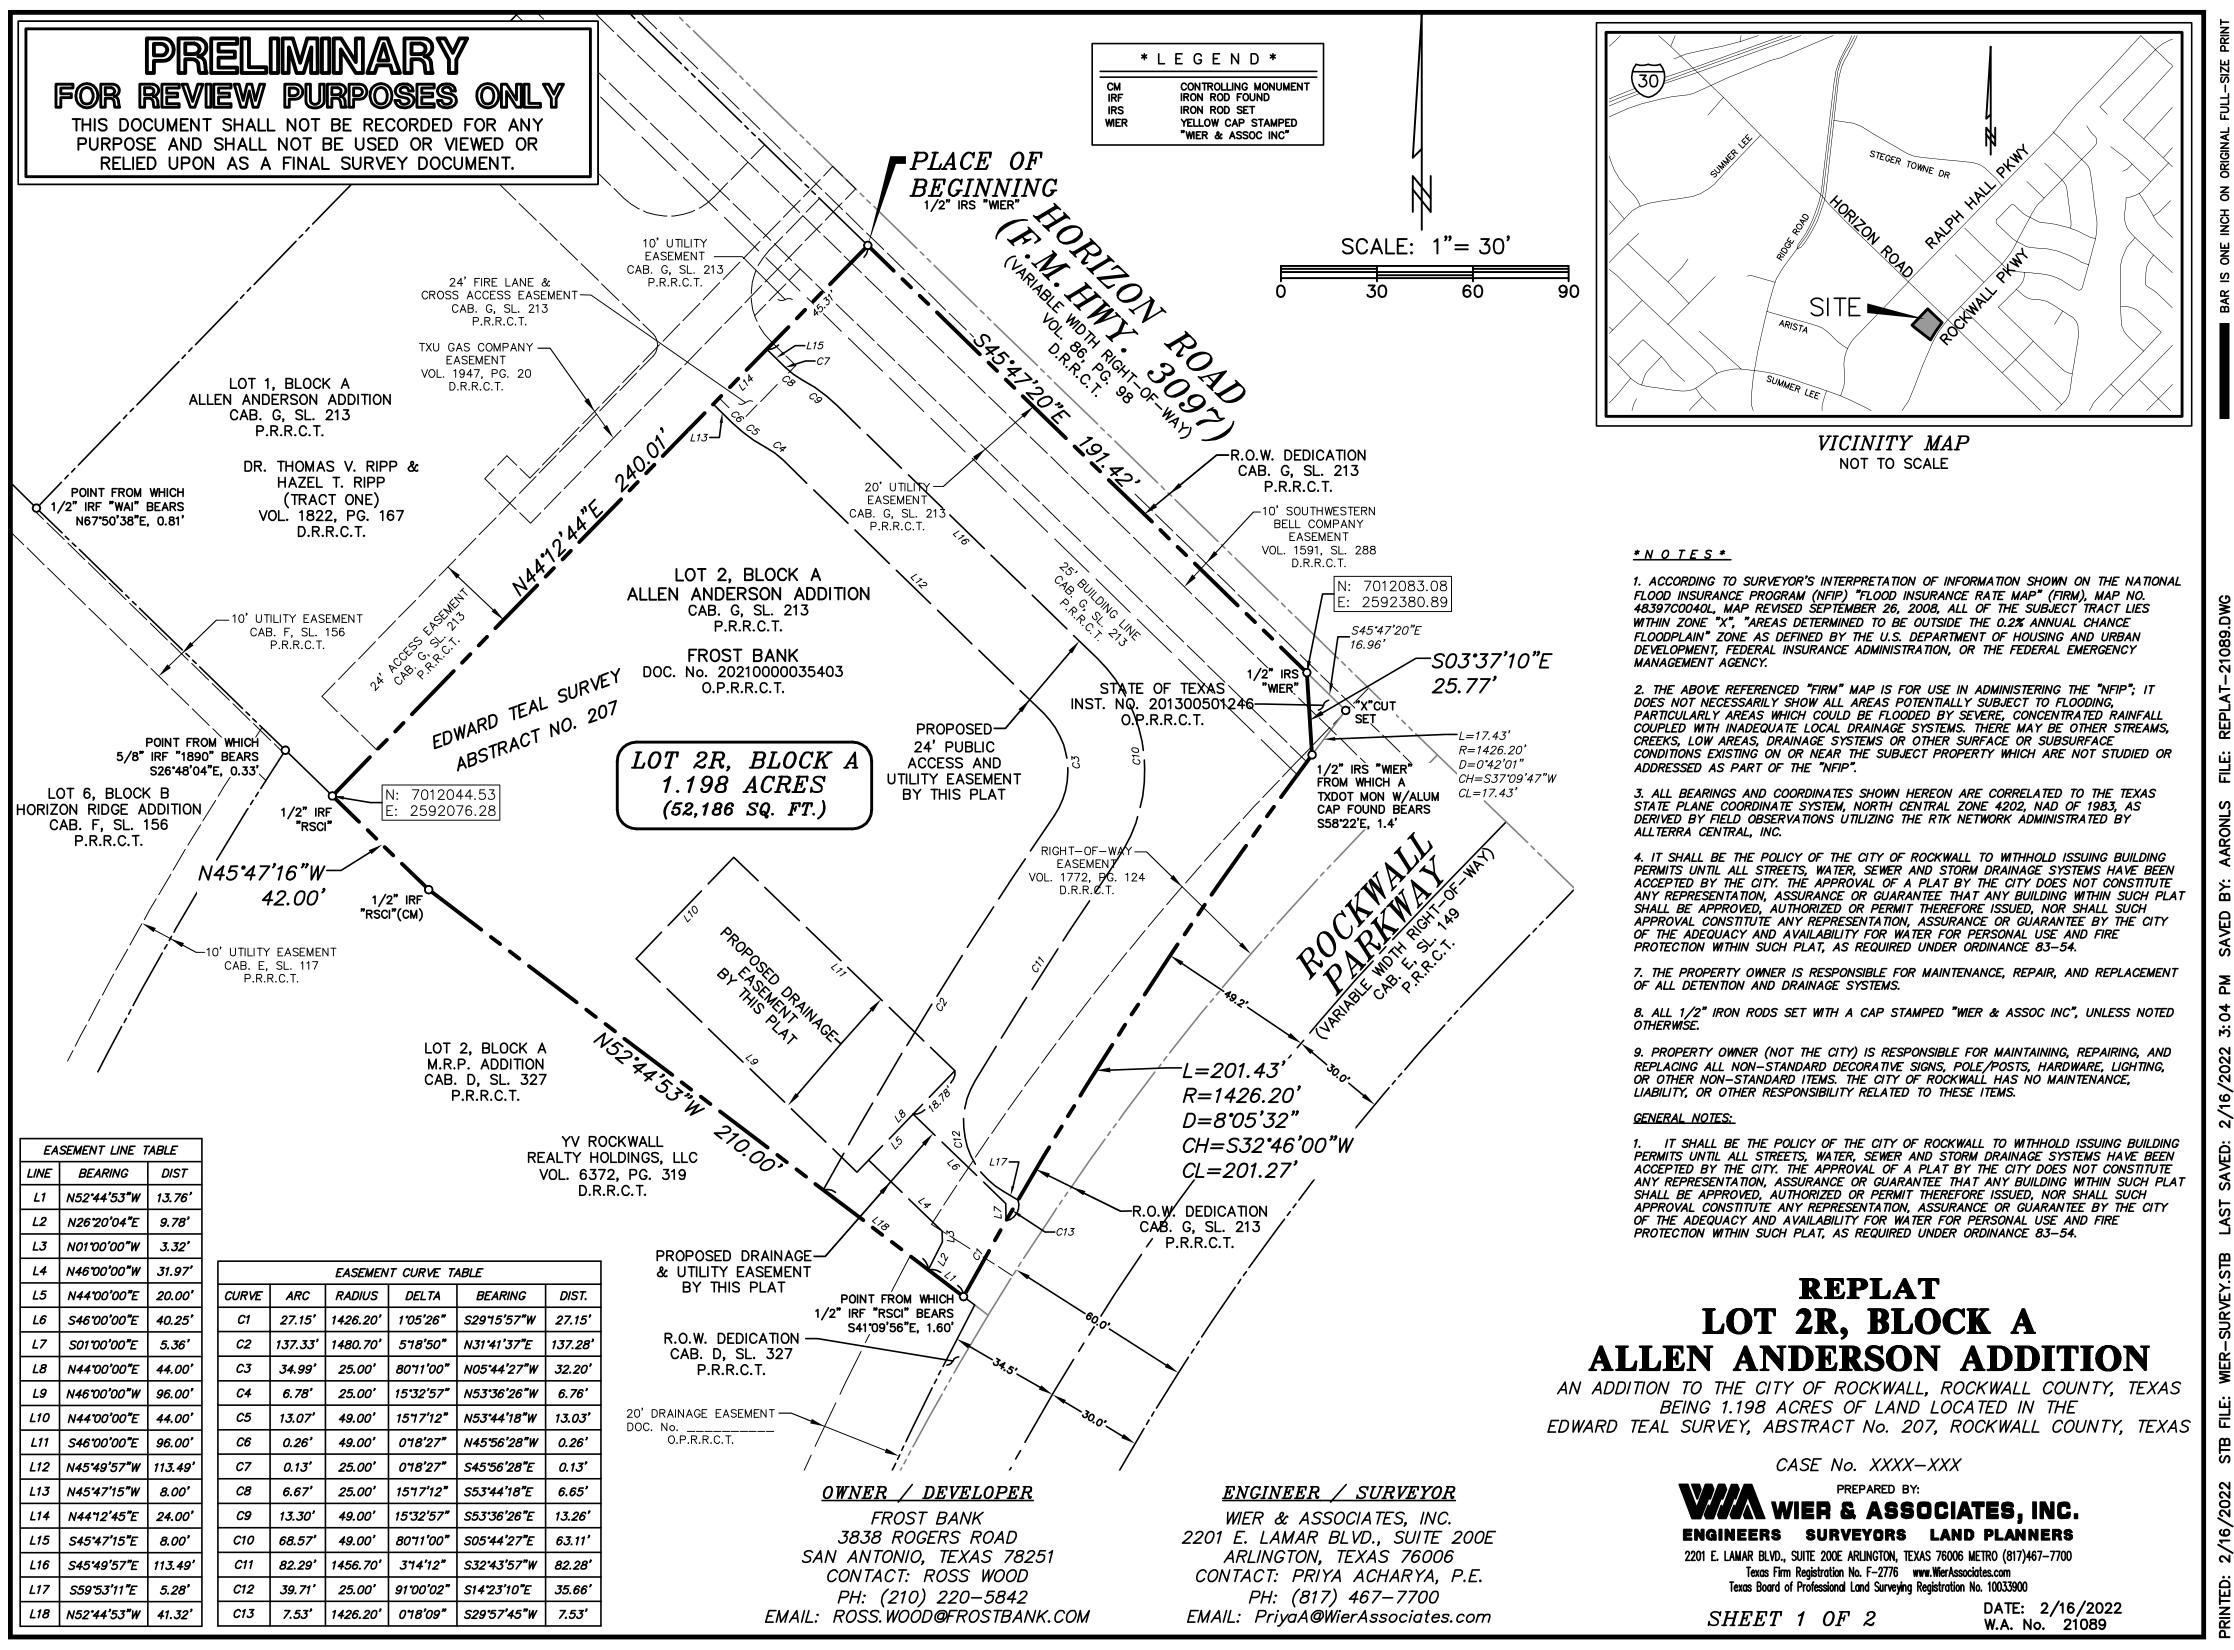

#### STATE OF TEXAS COUNTY OF ROCKWALL

WHEREAS FROST BANK, BEING THE OWNER OF A TRACT OF LAND IN THE COUNTY OF ROCKWALL, STATE OF TEXAS, SAID TRACT BEING DESCRIBED AS FOLLOWS:

BEING A TRACT OF LAND LOCATED IN THE EDWARD TEAL SURVEY, ABSTRACT NUMBER 207, ROCKWALL COUNTY, TEXAS, AND BEING A PORTION OF LOT 2, BLOCK A, ALLEN ANDERSON ADDITION, AN ADDITION TO THE CITY OF ROCKWALL, ROCKWALL COUNTY, TEXAS, ACCORDING TO THE PLAT RECORDED IN CABINET G, SLIDE 213, (P.R.R.C.T.), AND BEING MORE PARTICULARLY DESCRIBED BY METES AND BOUNDS AS FOLLOWS:

BEGINNING AT A 1/2" IRON ROD SET WITH A CAP STAMPED "WER & ASSOC INC" IN THE SOUTHWEST RIGHT-OF-WAY LINE OF HORIZON ROAD (F.M. HWY. 3097) (A VARIABLE WIDTH RIGHT-OF-WAY), SAID IRON ROD BEING THE NORTH CORNER OF SAID LOT 2 AND THE EAST CORNER OF LOT 1, BLOCK A OF SAID ALLEN ANDERSON ADDITION;

THENCE S 45'47'20" E, ALONG THE NORTHEAST LINE OF SAID LOT 2 AND THE SOUTHWEST RIGHT-OF-WAY LINE OF SAID HORIZON ROAD, 191.42 FEET TO A 1/2" IRON ROD SET WITH A CAP STAMPED "WER & ASSOC INC" AT THE NORTH END OF A RIGHT-OF-WAY CORNER CLIP AT THE INTERSECTION OF THE SOUTHWEST RIGHT-OF-WAY LINE OF SAID HORIZON ROAD WITH THE NORTHWEST RIGHT-OF-WAY LINE OF ROCKWALL PARKWAY (A VARIABLE WIDTH RIGHT-OF-WAY), BEING THE NORTH CORNER OF A TRACT OF LAND DESCRIBED IN A DEED TO THE STATE OF TEXAS RECORDED IN INSTRUMENT NUMBER 201300501246, OFFICIAL PUBLIC RECORDS, ROCKWALL COUNTY, TEXAS (O.P.R.R.C.T.);

THENCE S 03'37'10" E, ALONG SAID CORNER CLIP AND THE WEST LINE OF SAID STATE OF TEXAS TRACT, 25.77 FEET TO A 1/2" IRON ROD SET WITH A CAP STAMPED "WER & ASSOC INC", FROM WHICH A TEXAS DEPARTMENT OF TRANSPORTATION MONUMENT FOUND WITH AN ALUMINUM CAP BEARS S 58'22' E, 1.4 FEET, SAID IRON ROD BEING THE SOUTH END OF SAID CORNER CLIP AND THE SOUTH CORNER OF SAID STATE OF TEXAS TRACT, BEING THE BEGINNING OF A NON-TANGENT CURVE TO THE LEFT;

THENCE SOUTHWESTERLY, AN ARC LENGTH OF 201.43 FEET ALONG THE SOUTHEAST LINE OF SAID LOT 2, THE NORTHWEST RIGHT-OF-WAY LINE OF SAID ROCKWALL PARKWAY, AND SAID CURVE TO THE LEFT, HAVING A RADIUS OF 1426.20 FEET, A DELTA ANGLE OF 08'05'32", AND A CHORD BEARING OF S 32°46'00" W. 201.27 FEET TO A POINT, FROM WHICH 1/2" IRON ROD FOUND WITH A CAP STAMPED "RSCI" BEARS S 41'09'56" E, 1.60 FEET, SAID POINT BEING THE SOUTH CORNER OF SAID LOT 2 AND IN THE NORTHEAST LINE OF LOT 2, BLOCK A, M.R.P. ADDITION, AN ADDITION TO THE CITY OF ROCKWALL, ROCKWALL COUNTY, TEXAS, ACCORDING TO THE PLAT RECORDED IN CABINET D, SLIDE 327, P.R.R.C.T.;

THENCE N 52°44'53" W, DEPARTING THE NORTHWEST RIGHT-OF-WAY LINE OF SAID ROCKWALL PARKWAY, ALONG THE SOUTHWEST LINE OF SAID LOT 2, BLOCK A, ALLEN ANDERSON ADDITION AND THE NORTHEAST LINE OF SAID LOT 2, BLOCK A, M.R.P. ADDITION, 210.00 FEET TO A 1/2" IRON ROD FOUND WITH A CAP STAMPED "RSCI";

THENCE N 45'47'16" W, CONTINUING ALONG THE SOUTHWEST LINE OF SAID LOT 2, BLOCK A, ALLEN ANDERSON ADDITION AND THE NORTHEAST LINE OF SAID LOT 2, BLOCK A, M.R.P. ADDITION, 42.00 FEET TO A 1/2" IRON ROD FOUND WITH A CAP STAMPED "RSCI", SAID IRON ROD BEING THE WEST CORNER OF SAID LOT 2, BLOCK A, ALLEN ANDERSON ADDITION, AND THE SOUTH CORNER OF SAID LOT 1:

THENCE N 4412'44" E, ALONG THE NORTHWEST LINE OF SAID LOT 2, BLOCK A, ALLEN ANDERSON ADDITION, AND THE SOUTHEAST LINE OF SAID LOT 1, A DISTANCE OF 240.00 FEET TO THE PLACE OF BEGINNING AND CONTAINING 1.198 ACRES (52,186 SQUARE FEET) OF LAND, MORE OR LESS.

## REPLAT LOT 2R, BLOCK A **ALLEN ANDERSON ADDITION**

AN ADDITION TO THE CITY OF ROCKWALL, ROCKWALL COUNTY, TEXAS BEING 1.198 ACRES OF LAND LOCATED IN THE EDWARD TEAL SURVEY, ABSTRACT No. 207, ROCKWALL COUNTY, TEXAS