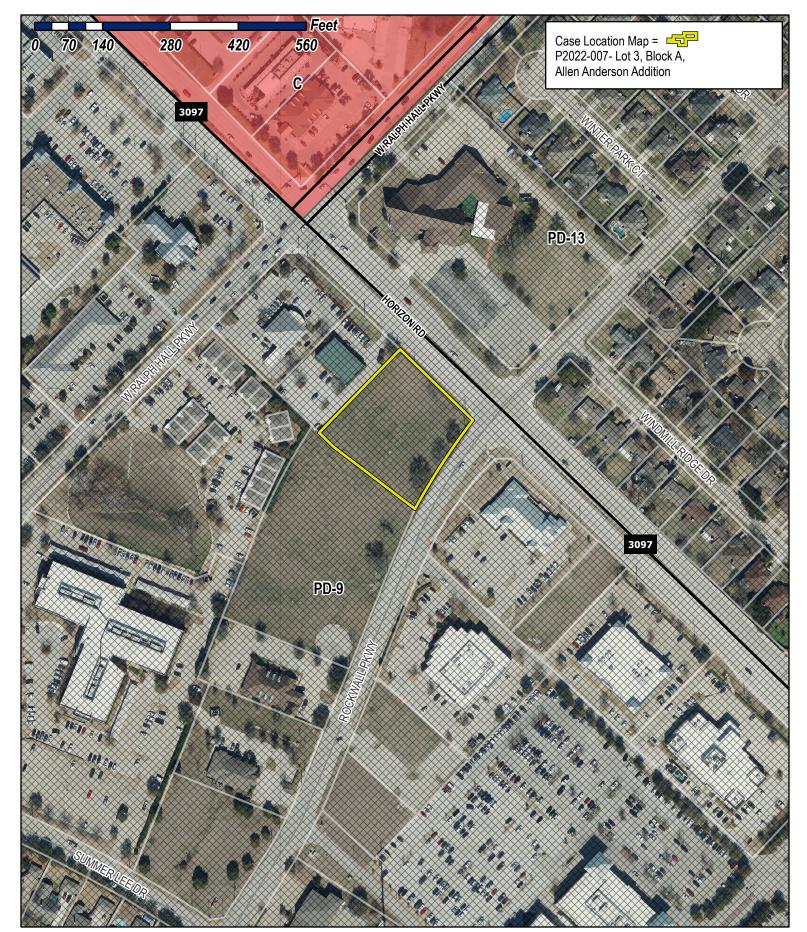

# City of Rockwall

Planning & Zoning Department 385 S. Goliad Street Rockwall, Texas 75032 (P): (972) 771-7745 (W): www.rockwall.com The City of Rockwall GIS maps are continually under development and therefore subject to change without notice. While we endeavor to provide timely and accurate information, we make no guarantees. The City of Rockwall makes no warranty, express or implied, including warranties of merchantability and fitness for a particular purpose. Use of the information is the sole responsibility of the user.