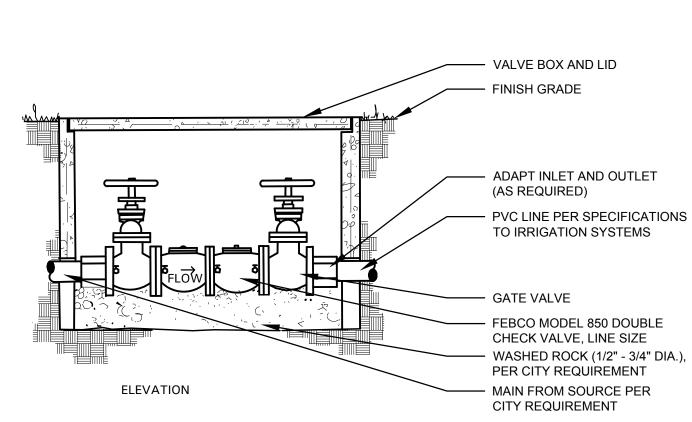

lines by removing nozzle from heads on end of lines and turning on
- C. Check sprinklers for proper operation and proper alignment for direction of throw.
- D. Check each section of spray heads for operating pressure and balance to other sections by use of flow adjustment on top of each valve.
- E. Check nozzling for proper coverage. Prevailing wind conditions may indicate that arch of angle of spray should be other than shown on drawings. In this case, change nozzles to provide correct coverage and furnish data to Owner Authorized Representative with each change.

# 3.11 SYSTEM DEMONSTRATION

Instruct Owner's personnel in operation and maintenance of system including adjusting of sprinkler heads. Use operation and maintenance manual for basis of demonstration.

# **END OF SECTION**







**BACKFLOW PREVENTER** NOT TO SCALE



Suite 501 Dallas, Texas 75205 214.865.7192 office

4245 North Central Expv

OMEGA DESIGN. LLC 811 S. CENTRAL EXPRESSWAY SUITE 306

# TBPE FIRM NO. F-20145

RICHARDSON, TX 75080

| REVISIONS |          |               |  |  |  |
|-----------|----------|---------------|--|--|--|
| #         | DATE     | COMMENTS      |  |  |  |
| 1         | 05.06.20 | City Comments |  |  |  |
| 2         | 10.13.20 | City Comments |  |  |  |
| 3         | 11.19.21 | City Comments |  |  |  |
| 4         | 12.06.21 | City Comments |  |  |  |
|           |          |               |  |  |  |
|           |          |               |  |  |  |
|           |          |               |  |  |  |
|           |          |               |  |  |  |
|           |          |