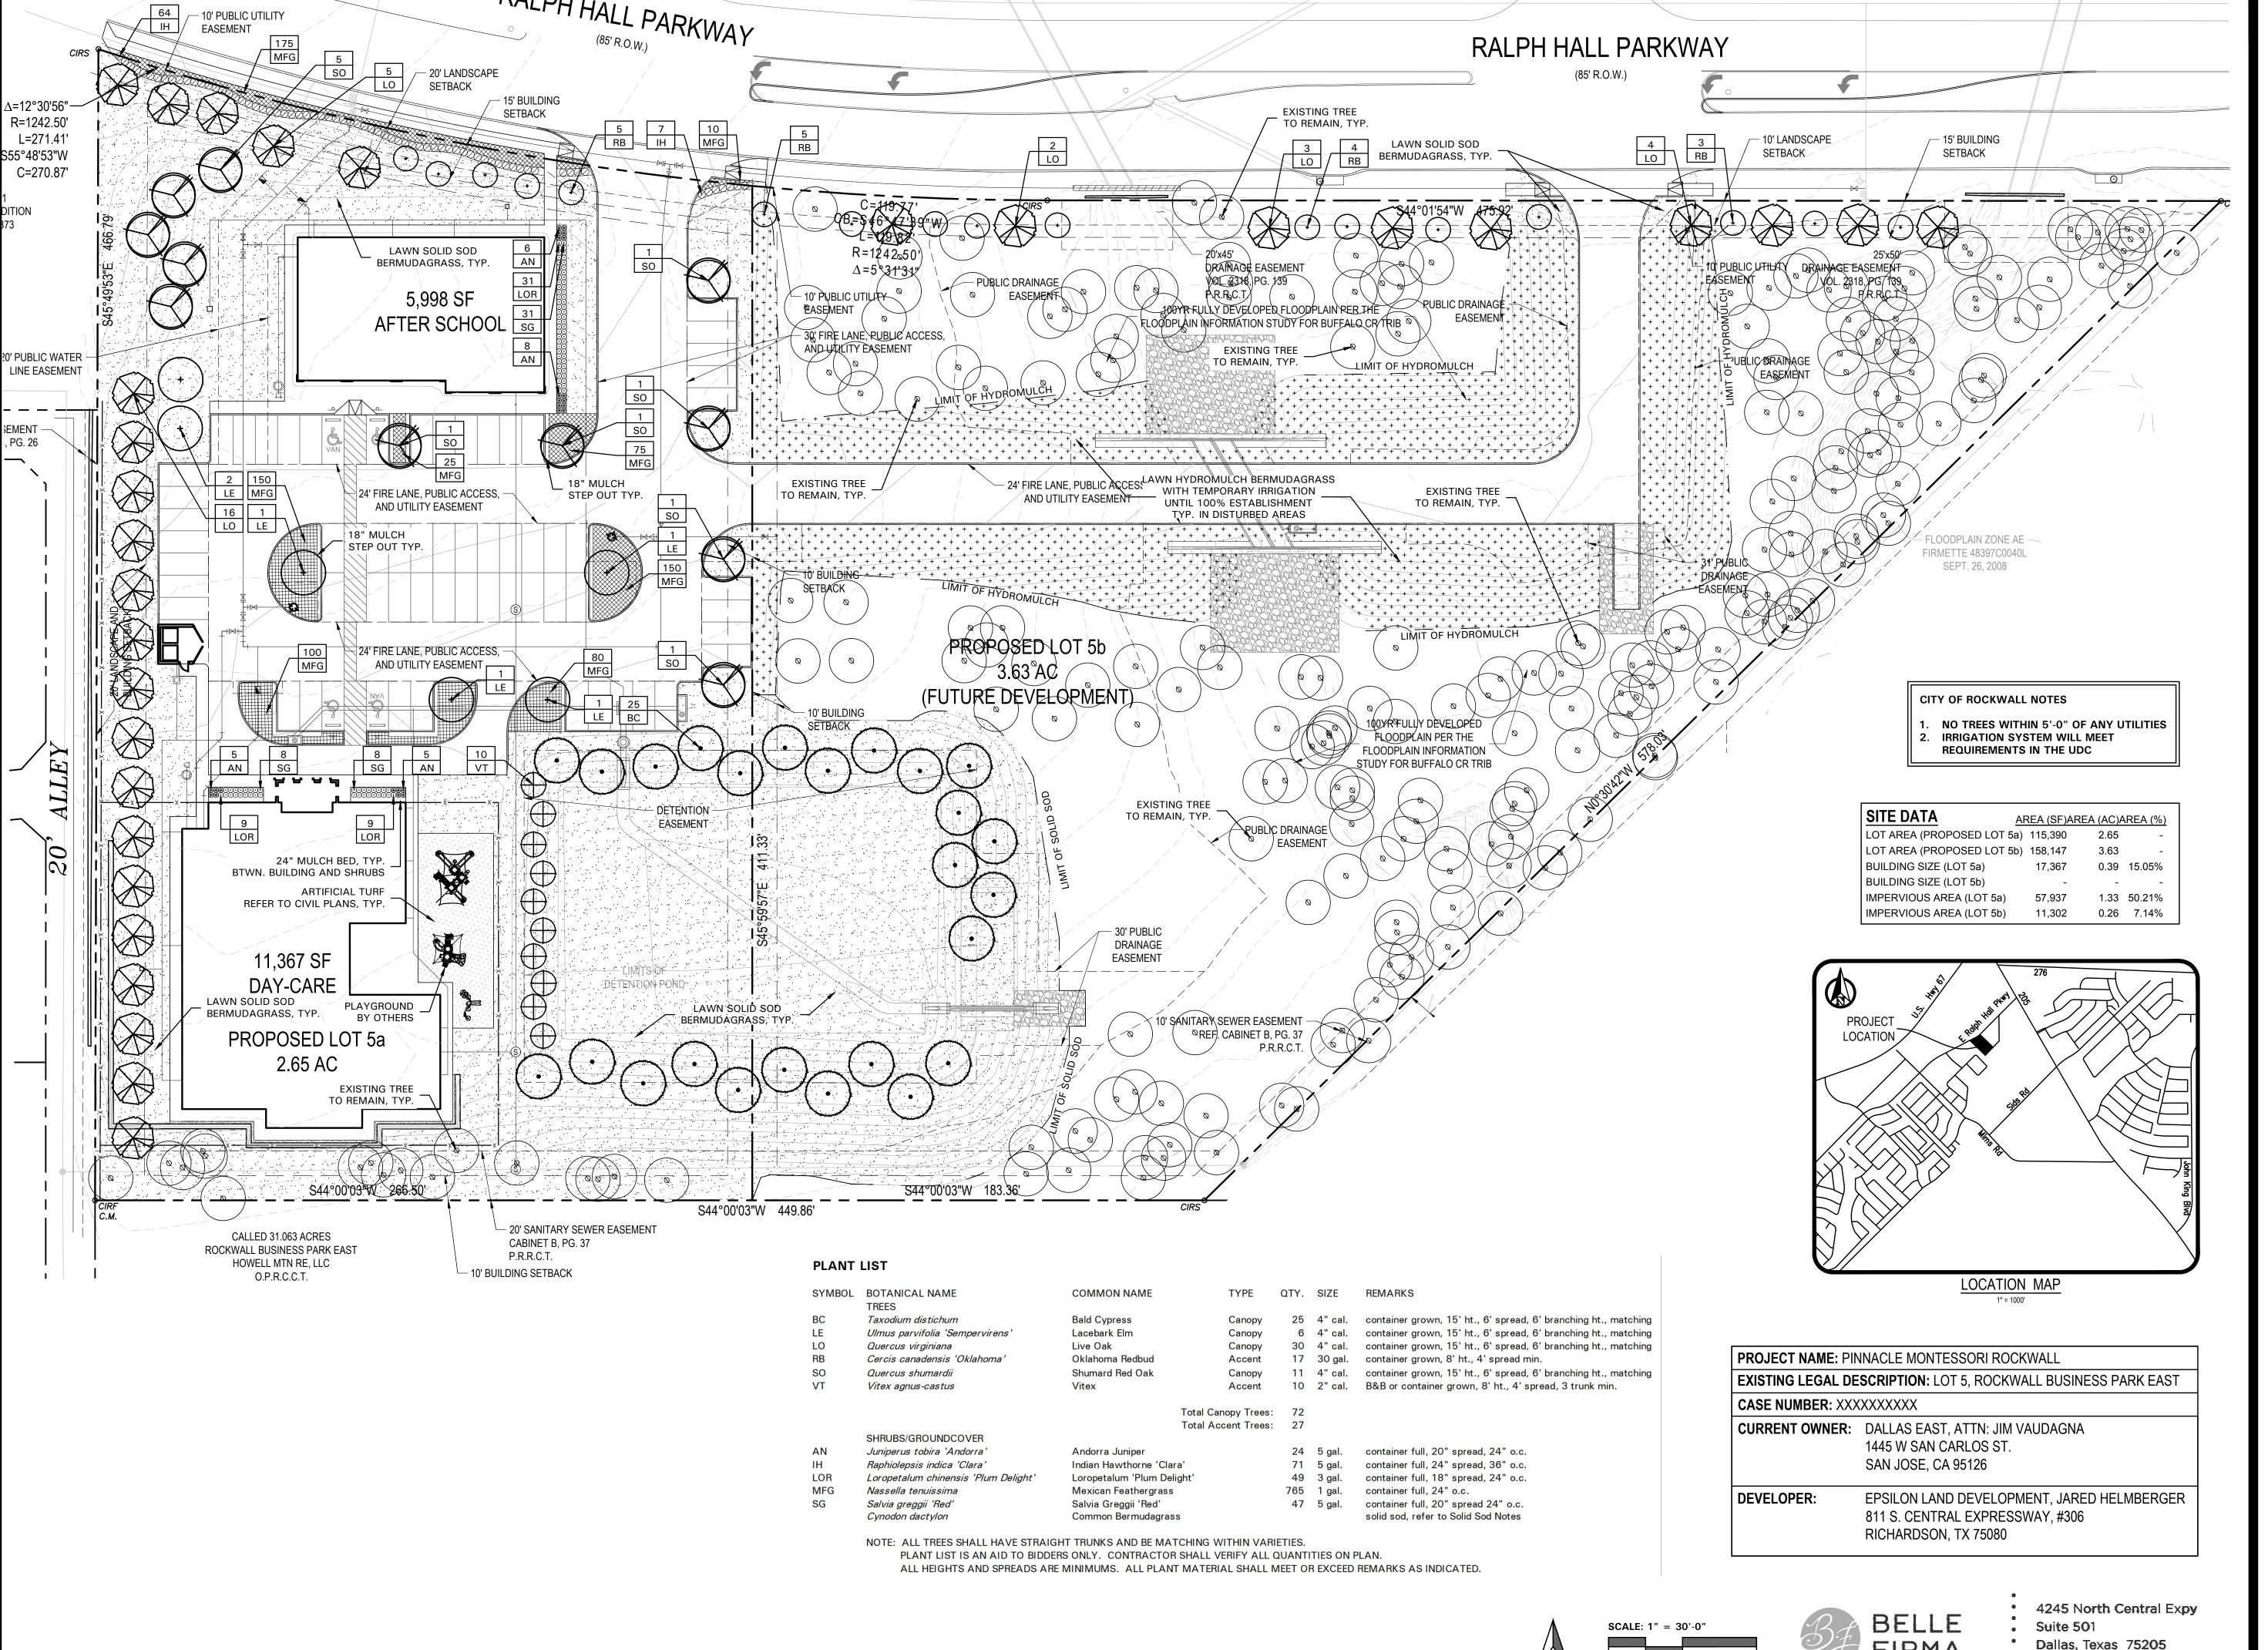

City Secretary

REPLAT

City Engineer

ROCKWALL BUSINESS PARK EAST LOT 5A & LOT 5B

AN ADDITION TO THE CITY OF ROCKWALL, TEXAS BEING A REPLAT OF LOT 5 ROCKWALL BUSINESS PARK EAST LOTS 1, 2, 3, 4, & 5

CABINET E, SLIDE 265 6.280 Acres Situated In The J.D. McFARLAND SURVEY ~ ABSTRACT 145 ROCKWALL COUNTY, TEXAS