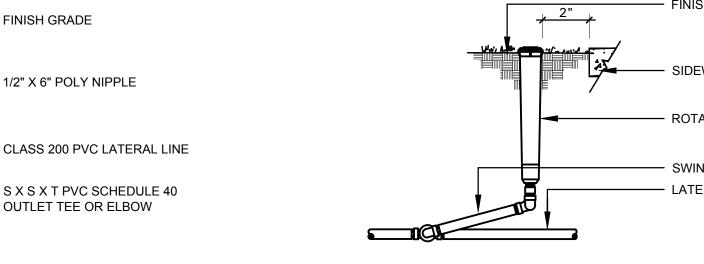

om lines by removing nozzle from heads on end of lines and turning on
- C. Check sprinklers for proper operation and proper alignment for direction of throw.
- D. Check each section of spray heads for operating pressure and balance to other sections by use of flow adjustment on top of each valve.
- E. Check nozzling for proper coverage. Prevailing wind conditions may indicate that arch of angle of spray should be other than shown on drawings. In this case, change nozzles to provide correct coverage and furnish data to Owner Authorized Representative with each change.

# 3.11 SYSTEM DEMONSTRATION

Instruct Owner's personnel in operation and maintenance of system including adjusting of sprinkler heads. Use operation and maintenance manual for basis of demonstration.

# **END OF SECTION**







**BACKFLOW PREVENTER** NOT TO SCALE



Suite 501 Dallas, Texas 75205 214.865.7192 office

4245 North Central Expv

OMEGA DESIGN. LLC 811 S. CENTRAL EXPRESSWAY SUITE 306

# TBPE FIRM NO. F-20145

RICHARDSON, TX 75080

| REVISIONS |          |               |  |  |  |
|-----------|----------|---------------|--|--|--|
| #         | DATE     | COMMENTS      |  |  |  |
| 1         | 05.06.20 | City Comments |  |  |  |
| 2         | 10.13.20 | City Comments |  |  |  |
| 3         | 11.19.21 | City Comments |  |  |  |
| 4         | 12.06.21 | City Comments |  |  |  |
|           |          |               |  |  |  |
|           |          |               |  |  |  |
|           |          |               |  |  |  |
|           |          |               |  |  |  |
|           |          |