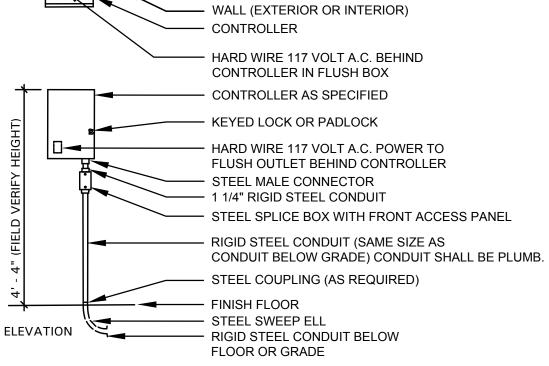

|
|           |          |               |  |  |  |
|           |          |               |  |  |  |

PROFESSIONAL SEAL



OWNER INFORMATION

S Kids, Φ **5** 60 0 m

PROJECT INFORMATION

**IRRIGATION SPECIFICATIONS** AND DETAILS

L3.02

SHEET NUMBER

UTILITY CONDUITS **PART 1 - GENERAL** 

- 1.3 APPLICABLE STANDARDS

  - Schedule 40
  - 4. D2467 Poly (Vinyl Chloride) (PVC) Plastic Pipe Fittings,
    - Plastic Pipe and Fittings

- materials or workmanship, including repair of backfill settlement.

A. Procedure: Comply with Division I requirements.

submittal shall include the manufacturer's name, model



O2 POP-UP LAWN SPRAY ASSEMBLY NOT TO SCALE

06 WALL MOUNTED CONTROLLER NOT TO SCALE

O 1 SLEEVE DETAIL NOT TO SCALE

SCHEDULE 40



05 REMOTE CONTROL VALVE NOT TO SCALE

**ISOMETRIC**