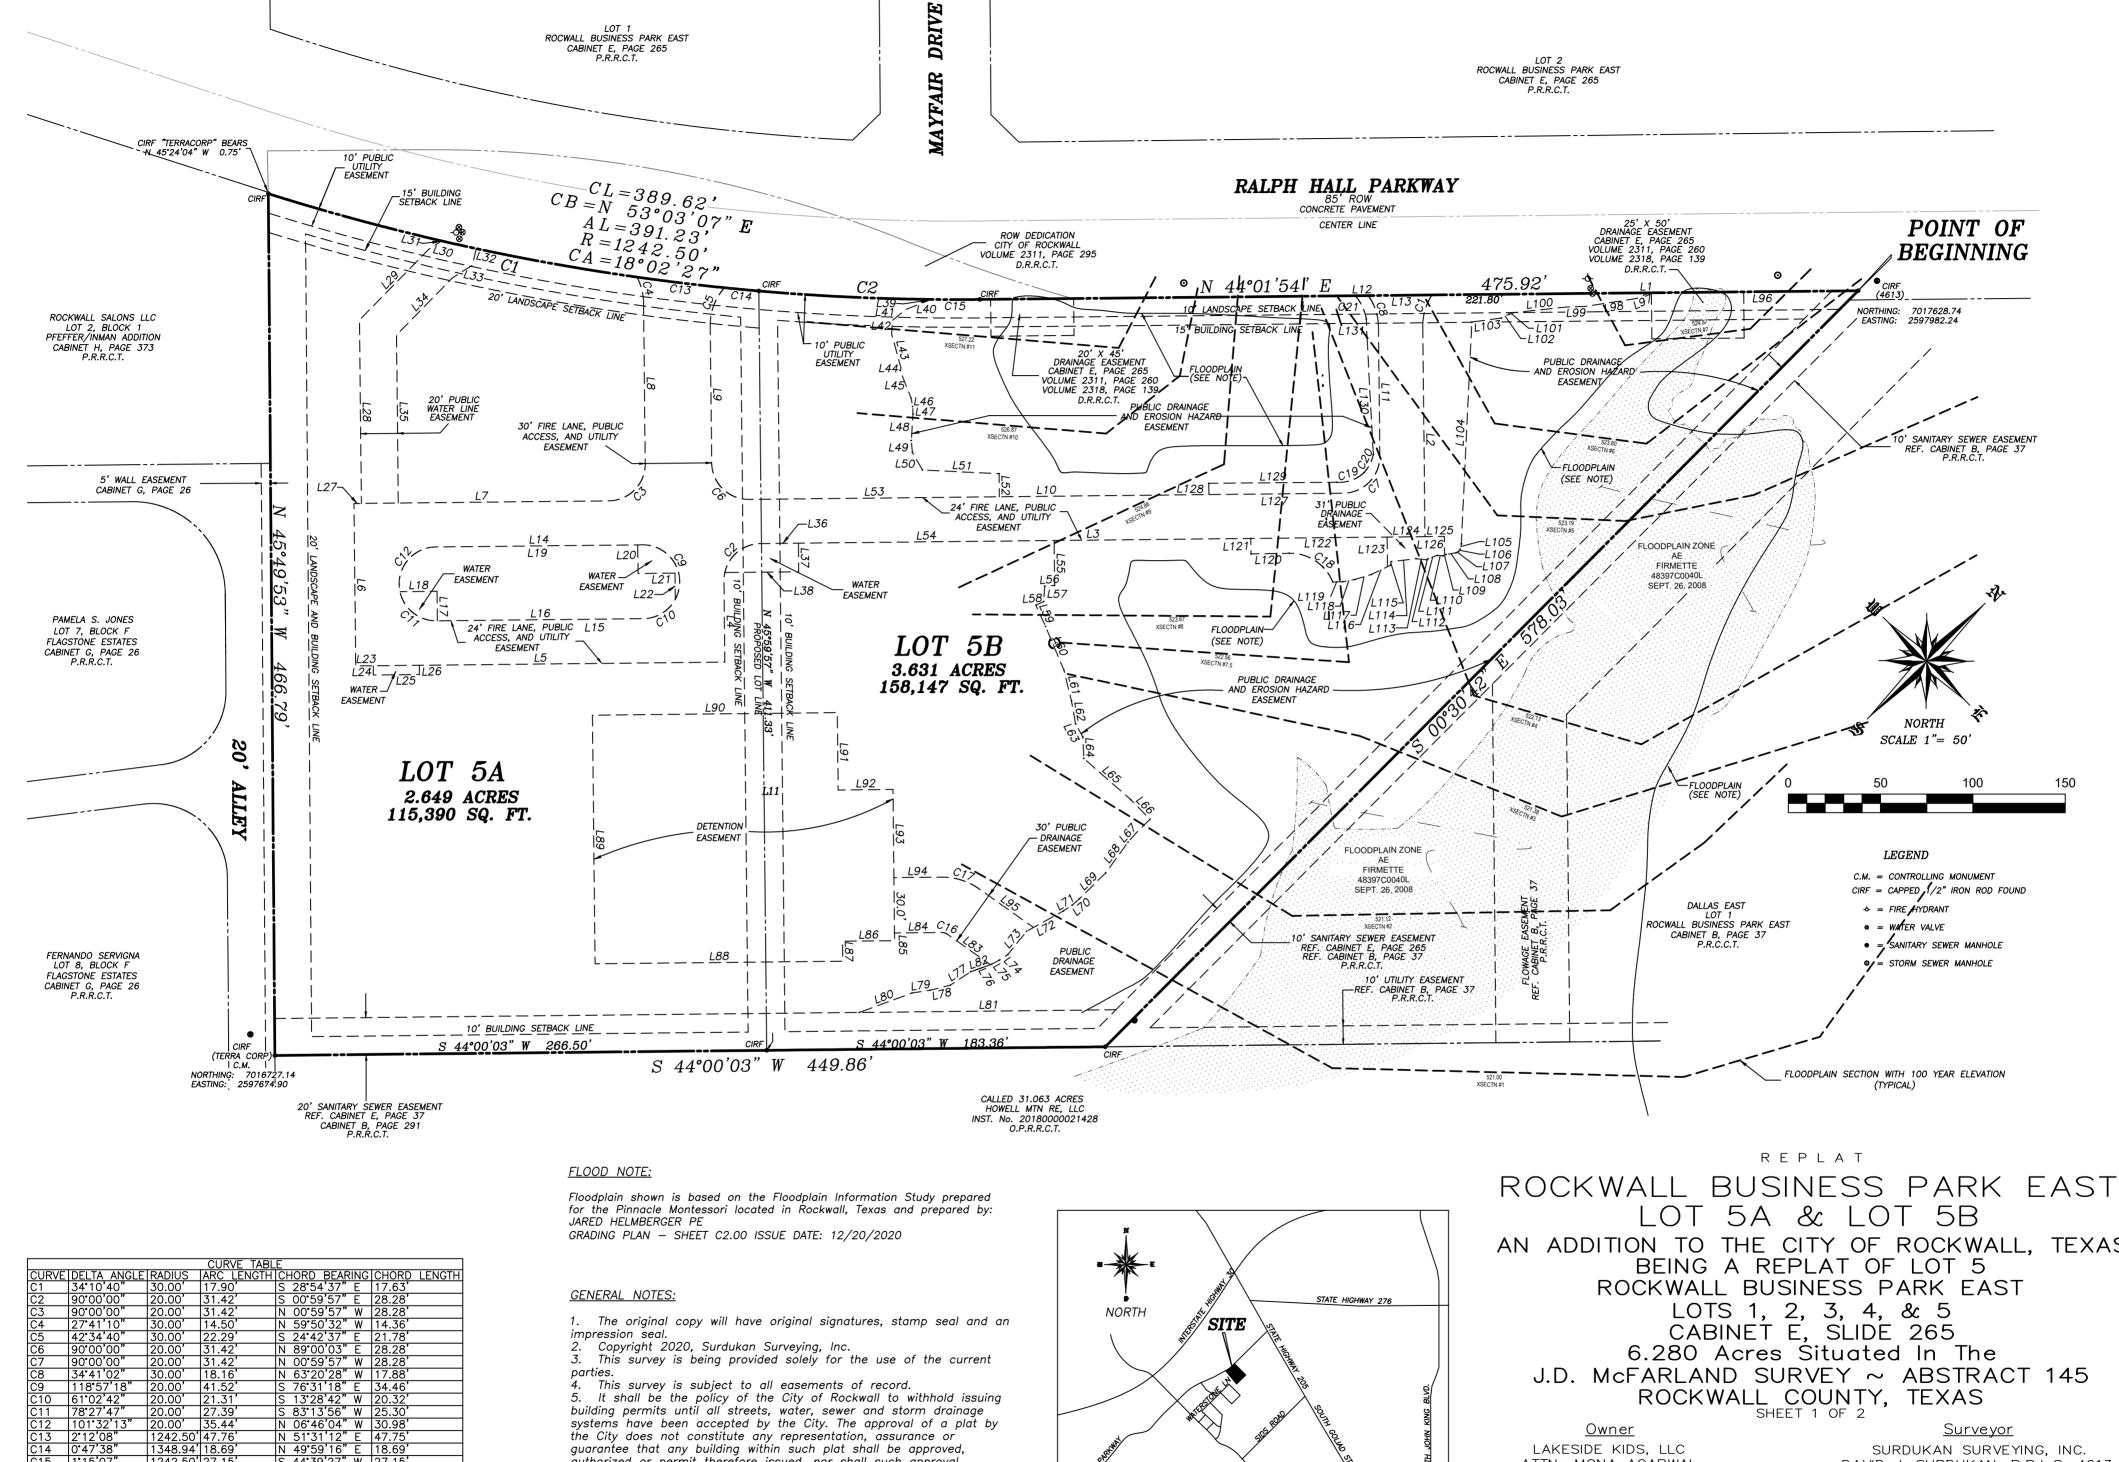

Nad83, North Central Zone, Nad 83 (CORS96) Epoch 2002.0, Vertical

position are referenced to NAVD88 using (GEIOD03).

AN ADDITION TO THE CITY OF ROCKWALL, TEXAS

ROCKWALL COUNTY, TEXAS

<u>Owner</u> LAKESIDE KIDS, LLC ATTN: MONA AGARWAL 5909 BETH DRIVE PLANO, TEXAS 75093 TELEPHONE 423 943-1203

Job No. 2020-03

CASE NO .:

### OWNERS' CERTIFICATE

STATE OF TEXAS) COUNTY OF ROCKWALL)

WHEREAS, Lakeside Kids, LLC being the owner of a tract of land in the County of Rockwall, State of Texas, said tract being all of Lot 5 of ROCKWALL BUSINESS PARK EAST, LOTS 1, 2, 3, 4, & 5, an Addition to the City of Rockwall, Rockwall County, Texas according to the Map or Plat thereof recorded in Cabinet E, Page 265 of the Plat Records of Rockwall County, Texas and more particularly described in metes and bounds as follows;

BEGINNING at a 1/2" iron rod with yellow plastic cap stamped "4613" found for corner at the north corner of said Lot 5, said corner also being the west corner of Lot 1, Rockwall Business Park East, an addition to the City of Rockwall, as recorded in Cabinet B, Page 37 of the Plat Records of Rockwall County, Texas, said iron rod being in the southeast right-of-way of Ralph Hall Parkway, an 85' right-of-way;

THENCE S 00°30'42" E a distance of 578.03' to a 1/2" iron rod with yellow plastic cap stamped "4613" found for corner; THENCE S 44°00'03" W a distance of 449.86' to a 1/2" iron rod with plastic cap stamped "TERRA CORP" found for corner in the east line of Block F of the Flagstone Estate an addition to the City of Rockwall and recorded in Cabinet G, Page 26 of the Plat Records of Rockwall County, Texas;

THENCE N 45°49'53" W a distance of 466.79' to a 1/2" iron rod with yellow plastic cap stamped "4613" found for the northeast corner of Lot 2, Block 1 of the Pfeffer/Inman Addition an addition to the City of Rockwall and recorded in Cabinet H, Page 373 of the Plat Records of Rockwall County, Texas, and said iron rod being in the southeast right-of-way of Ralph Hall Parkway at the beginning of a non-tangent curve to the left;

THENCE along said curve to the left following the southeast right—of—way of Ralph Hall Parkway through a central angle of 18°02'27", a radius of 1242.50', an arc length of 391.23', with a chord bearing of N 46°47'39" E, and a chord length of 389.62' to a 1/2" iron rod with yellow plastic cap stamped "4613" found for corner;

THENCE N 44°01'54" E continuing with the southeast right—of—way of Ralph Hall Parkway a distance of 475.92' to the POINT OF BEGINNING and containing 273,537 Square Feet or 6.280 Acres of land.

City Secretary

REPLAT

City Engineer

ROCKWALL BUSINESS PARK EAST LOT 5A & LOT 5B

AN ADDITION TO THE CITY OF ROCKWALL, TEXAS BEING A REPLAT OF LOT 5 ROCKWALL BUSINESS PARK EAST LOTS 1, 2, 3, 4, & 5

CABINET E, SLIDE 265 6.280 Acres Situated In The J.D. McFARLAND SURVEY ~ ABSTRACT 145 ROCKWALL COUNTY, TEXAS

Surveyor

SURDUKAN SURVEYING, INC. DAVID J. SURDUKAN, R.P.L.S. 4613 P.O. BOX 126 ANNA, TEXAS 75409 TELEPHONE 972 924-8200

REVISED FEBRUARY 14, 2022 REVISED OCTOBER 18, 2021 REVISED AUGUST 17, 2021 JUNE 24, 2020

<u>Owner</u>

LAKESIDE KIDS, LLC

ATTN: MONA AGARWAL 5909 BETH DRIVE

PLANO, TEXAS 75093

TELEPHONE 423 943-1203

OMEGA DESIGN, LLC 811 S. CENTRAL EXPRESSWA SUITE 306

RICHARDSON, TX 75080

TBPE FIRM NO. F-20145 **REVISIONS** 