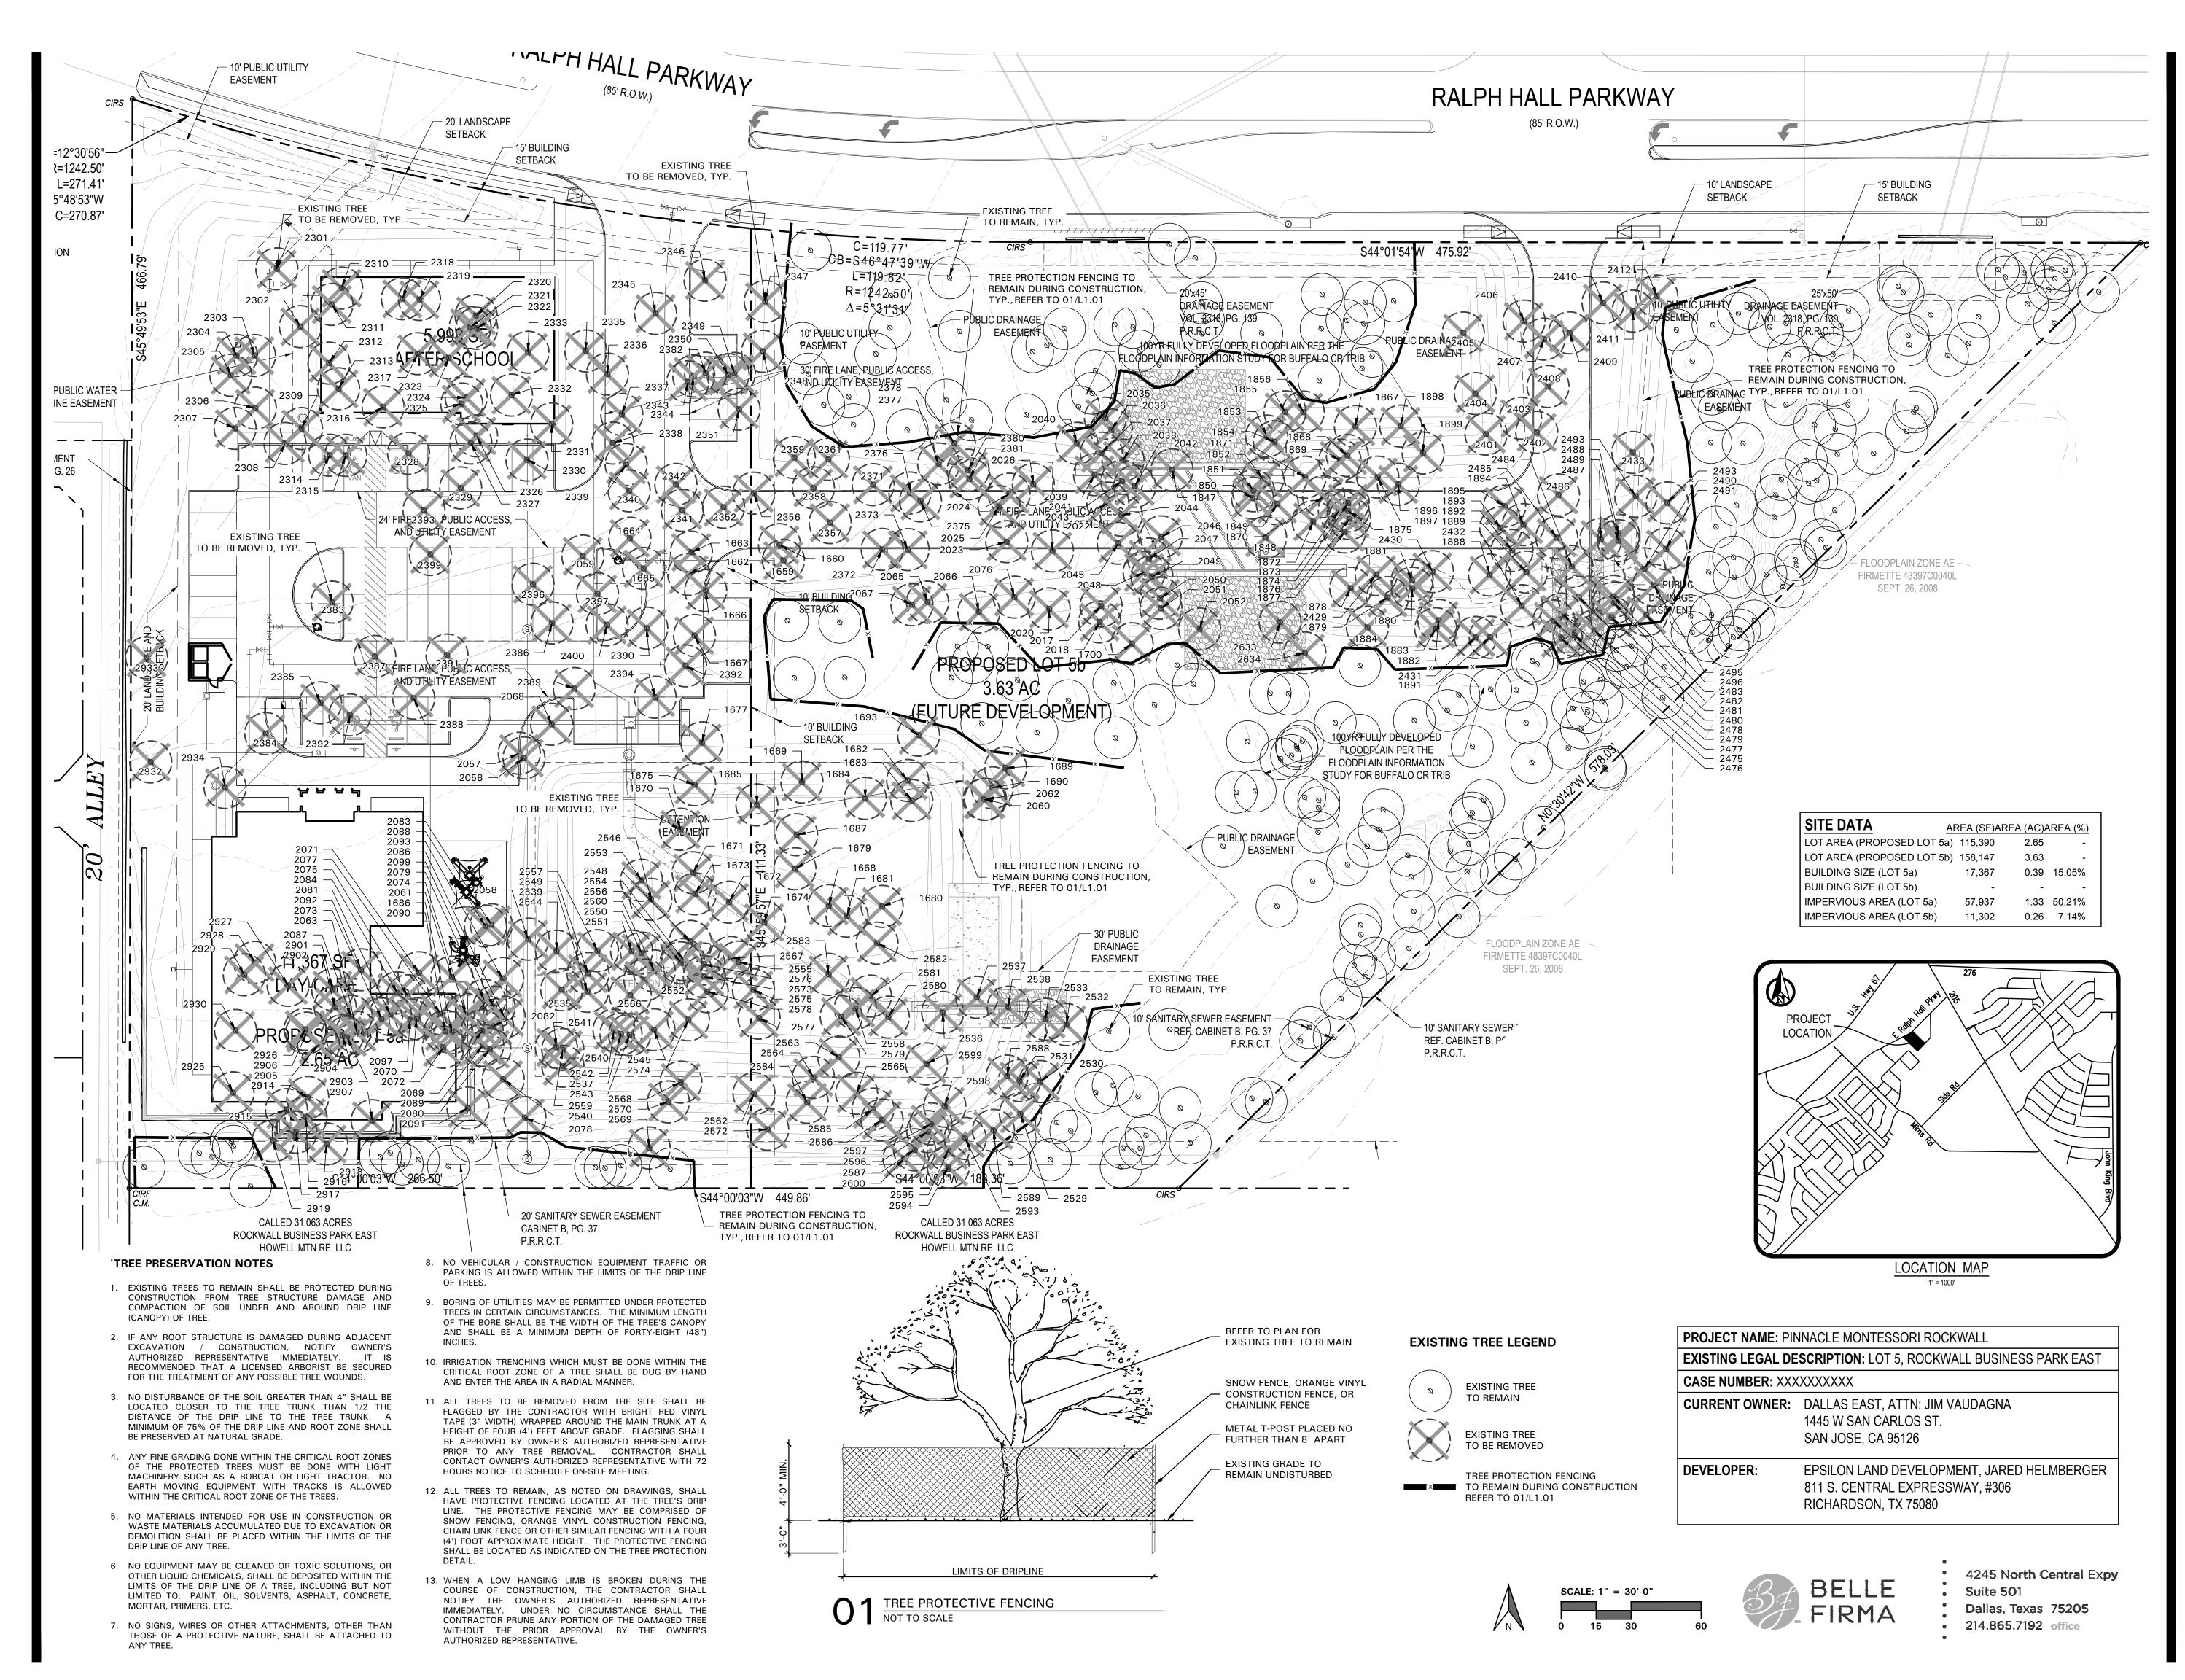

# DATE COMMENTS 1 05.06.20 City Comments City Comments 2 10.13.20 City Comments 4 12.06.21 City Comments

OWNER INFORMATION

PROJECT INFORMATION

**PRESERVATION** PLAN

SHEET NUMBER

| No.          | Dia.     | Species                         | Status                      | Mitigation   |
|--------------|----------|---------------------------------|-----------------------------|--------------|
| 1659         | (inches) | (common name)<br>Cedar          | TO BE REMOVED               | (inches)     |
| 1660         | 8        | Cedar                           | TO BE REMOVED               |              |
| 1661<br>1662 | 18<br>6  | Cedar<br>Cedar                  | TO REMAIN TO BE REMOVED     |              |
| 1663         | 6        | Cedar                           | TO BE REMOVED               |              |
| 1664         | 6        | Cedar                           | TO BE REMOVED               |              |
| 1665<br>1666 | 6        | Cedar<br>Cedar                  | TO BE REMOVED               |              |
| 1667         | 6        | Cedar                           | TO BE REMOVED               |              |
| 1668         | 6        | Cedar                           | TO BE REMOVED               |              |
| 1669<br>1670 | 6        | Cedar<br>Cedar                  | TO BE REMOVED TO BE REMOVED |              |
| 1671         | 8        | Cedar                           | TO BE REMOVED               |              |
| 1672         | 6        | Cedar                           | TO BE REMOVED               |              |
| 1673<br>1674 | 6        | Cedar<br>Cedar                  | TO BE REMOVED               |              |
| 1675         | 12       | Cedar                           | TO BE REMOVED               | 6            |
| 1676         | 8        | Cedar                           | TO REMAIN                   |              |
| 1677<br>1678 | 12<br>6  | Cedar<br>Cedar                  | TO BE REMOVED TO REMAIN     | 6            |
| 1679         | 6        | Cedar                           | TO BE REMOVED               |              |
| 1680         | 6        | Cedar                           | TO BE REMOVED               |              |
| 1681<br>1682 | 6        | Cedar<br>Cedar                  | TO BE REMOVED TO BE REMOVED |              |
| 1683         | 6        | Cedar                           | TO BE REMOVED               |              |
| 1684         | 6        | Cedar                           | TO BE REMOVED               |              |
| 1685<br>1686 | 12<br>6  | Cedar<br>Cedar                  | TO BE REMOVED TO REMAIN     | 6            |
| 1687         | 10       | Cedar                           | TO BE REMOVED               |              |
| 1688         | 6        | Cedar                           | TO REMAIN                   |              |
| 1689<br>1690 | 6        | Cedar<br>Cedar                  | TO BE REMOVED TO BE REMOVED |              |
| 1691         | 6        | Cedar                           | TO REMAIN                   |              |
| 1692         | 6        | Cedar                           | TO REMAIN                   | _            |
| 1693<br>1694 | 14<br>10 | Cedar<br>Cedar                  | TO BE REMOVED TO REMAIN     | 7            |
| 1695         | 8        | Cedar                           | TO REMAIN                   |              |
| 1695         | 6        | Cedar                           | TO REMAIN                   |              |
| 1696<br>1697 | 6<br>16  | Cedar<br>Cedar                  | TO REMAIN TO REMAIN         |              |
| 1698         | 6        | Cedar                           | TO REMAIN                   |              |
| 1699         | 6        | Cedar                           | TO REMAIN                   | ^            |
| 1700<br>1838 | 18<br>12 | Cedar<br>Hackberry              | TO BE REMOVED TO REMAIN     | 9            |
| 1839         | 12       | Hackberry                       | TO REMAIN                   |              |
| 1840         | 8        | Green Ash                       | TO REMAIN                   |              |
| 1841<br>1842 | 10<br>10 | Hackberry<br>Hackberry          | TO REMAIN TO REMAIN         |              |
| 1843         | 12       | Gulf Black Willow               | TO REMAIN                   |              |
| 1844<br>1845 | 10<br>10 | Gulf Black Willow<br>Cottonwood | TO REMAIN TO REMAIN         |              |
| 1846         | 6        | Green Ash                       | TO REMAIN                   |              |
| 1847         | 6        | Cottonwood                      | TO REMAIN                   |              |
| 1848<br>1849 | 6<br>12  | Hackberry<br>Hackberry          | TO BE REMOVED TO BE REMOVED | DECLINE<br>6 |
| 1850         | 8        | Hackberry                       | TO BE REMOVED               | DECLINE      |
| 1851         | 6        | Green Ash                       | TO BE REMOVED               | 6            |
| 1852<br>1853 | 6        | American Elm<br>Hackberry       | TO BE REMOVED TO BE REMOVED | 6            |
| 1854         | 12       | Hackberry                       | TO BE REMOVED               | 6            |
| 855          | 8        | Hackberry                       | TO BE REMOVED               | DECLINE      |
| 1856<br>1857 | 6<br>12  | Hackberry<br>Hackberry          | TO BE REMOVED TO REMAIN     | DECLINE      |
| 1858         | 12       | Cedar Elm                       | TO REMAIN                   |              |
| 1859         | 6        | Hackberry                       | TO REMAIN                   |              |
| 1860<br>1861 | 10       | Hackberry<br>American Elm       | TO REMAIN TO REMAIN         |              |
| 1862         | 8        | Cedar Elm                       | TO REMAIN                   |              |
| 1863         | 8        | Cedar                           | TO REMAIN                   |              |
| 1864<br>1865 | 10<br>6  | American Elm<br>Hackberry       | TO REMAIN TO REMAIN         |              |
| 1866         | 6        | Hackberry                       | TO REMAIN                   |              |
| 1867<br>1868 | 10<br>8  | Cottonwood<br>Hackberry         | TO BE REMOVED TO BE REMOVED | DECLINE      |
| 1869         | 6        | Hackberry                       | TO BE REMOVED               | DECLINE      |
| 1870         | 6        | Hackberry                       | TO BE REMOVED               |              |
| 1871<br>1872 | 10<br>6  | Hackberry<br>Hackberry          | TO BE REMOVED TO BE REMOVED |              |
| 1873         | 10       | American Elm                    | TO BE REMOVED               | 10           |
| 1874         | 8        | Hackberry                       | TO BE REMOVED               |              |
| 1875<br>1876 | 6<br>8   | Hackberry<br>Cedar              | TO BE REMOVED TO BE REMOVED |              |
| 1877         | 6        | Hackberry                       | TO BE REMOVED               |              |
| 1878         | 6        | Cedar                           | TO BE REMOVED               |              |
| 1879<br>1880 | 8        | Hackberry<br>Hackberry          | TO BE REMOVED TO BE REMOVED |              |
| 1881         | 8        | Hackberry                       | TO BE REMOVED               |              |
| 1882         | 6        | Hackberry                       | TO BE REMOVED               |              |
| 1883<br>1884 | 6        | Hackberry<br>Hackberry          | TO BE REMOVED TO BE REMOVED |              |
| 1885         | 12       | Cedar                           | TO REMAIN                   |              |
| 1886         | 10<br>12 | Cedar                           | TO REMAIN                   |              |
| 1887<br>1888 | 12<br>8  | Cedar<br>American Elm           | TO REMAIN TO BE REMOVED     | 8            |
| 1889         | 8        | Cedar                           | TO BE REMOVED               | -            |
| 1890<br>1891 | 12<br>6  | Cedar<br>Hackberry              | TO REMAIN TO BE REMOVED     |              |
| 1891         | 8        | Hackberry<br>Cedar              | TO BE REMOVED               |              |
| 1893         | 6        | Cedar                           | TO BE REMOVED               |              |
| 1894<br>1895 | 10<br>6  | Green Ash<br>Cedar              | TO BE REMOVED TO BE REMOVED | 10           |
| 1896         | 22       | Cottonwood                      | TO BE REMOVED               |              |
| 1897         | 8        | Hackberry                       | TO BE REMOVED               |              |
| 1898<br>1899 | 12<br>10 | Cedar<br>Cedar                  | TO BE REMOVED TO BE REMOVED | 6            |
| 2017         | 6        | Cedar                           | TO BE REMOVED               |              |
| 2018         | 6        | Cedar                           | TO BE REMOVED               |              |
| 2020<br>2022 | 6        | Cedar<br>Cedar                  | TO BE REMOVED TO BE REMOVED | 7            |
| 2022         | 10       | Cedar                           | TO BE REMOVED               | I.           |
| 2024         | 6        | Cedar                           | TO BE REMOVED               |              |
| 2025<br>2026 | 6        | Cedar<br>Cedar                  | TO BE REMOVED TO BE REMOVED |              |
| 2026         | 24       | Cedar                           | TO REMAIN                   |              |
| 2028         | 6        | Cedar                           | TO REMAIN                   |              |
| 2029         | 10<br>6  | Cedar<br>Cedar                  | TO REMAIN                   |              |
| 2030<br>2031 | 6<br>8   | Cedar<br>Cedar                  | TO REMAIN TO REMAIN         |              |
| 2032         | 10       | Cedar                           | TO REMAIN                   |              |
| 2033         | 20<br>6  | Cedar<br>Cedar                  | TO REMAIN TO REMAIN         |              |
| <b>Σ</b> Π3Λ | O        | Cedar                           |                             |              |
| 2034<br>2035 | 6        | Cedar                           | TO BE REMOVED               |              |

| 2038                                                         | 6                | Cedar                            | TO BE REMOVED                     |    |
|--------------------------------------------------------------|------------------|----------------------------------|-----------------------------------|----|
| 2038                                                         | 6                | Cedar                            | TO BE REMOVED                     |    |
| 2040                                                         | 6                | Cedar                            | TO BE REMOVED                     |    |
| 2041                                                         | 6                | Cedar                            | TO BE REMOVED                     |    |
| 2042                                                         | 6                | Cedar<br>Cedar                   | TO BE REMOVED TO BE REMOVED       |    |
| 2044                                                         | 6                | Cedar                            | TO BE REMOVED                     |    |
| 2045                                                         | 6                | Cedar                            | TO BE REMOVED                     |    |
| 2046<br>2047                                                 | 10<br>6          | American Elm<br>Cedar            | TO BE REMOVED TO BE REMOVED       | 10 |
| 2047                                                         | 12               | Green Ash                        | TO BE REMOVED                     | 12 |
| 2049                                                         | 8                | Cedar                            | TO BE REMOVED                     |    |
| 2050                                                         | 10               | Green Ash                        | TO BE REMOVED                     | 10 |
| 2051<br>2052                                                 | 10<br>6          | Pecan<br>Cedar                   | TO BE REMOVED TO BE REMOVED       |    |
| 2053                                                         | 10               | Cedar                            | TO REMAIN                         |    |
| 2054                                                         | 6                | Cedar                            | TO REMAIN                         |    |
| 2055<br>2056                                                 | 10<br>6          | Cedar<br>Cedar                   | TO REMAIN TO REMAIN               |    |
| 2057                                                         | 6                | Cedar                            | TO BE REMOVED                     |    |
| 2058                                                         | 6                | Cedar                            | TO BE REMOVED                     |    |
| 2059                                                         | 6                | Cedar                            | TO BE REMOVED                     |    |
| 2060<br>2061                                                 | 6                | Cedar<br>Cedar                   | TO BE REMOVED TO BE REMOVED       |    |
| 2062                                                         | 6                | Cedar                            | TO BE REMOVED                     |    |
| 2063                                                         | 6                | Cedar                            | TO BE REMOVED                     |    |
| 2064<br>2065                                                 | 10<br>6          | Cottonwood<br>Cedar              | TO REMAIN TO BE REMOVED           |    |
| 2066                                                         | 8                | Cedar                            | TO BE REMOVED                     |    |
| 2067                                                         | 6                | Cedar                            | TO BE REMOVED                     |    |
| 2068                                                         | 6                | Cedar                            | TO BE REMOVED                     |    |
| 2069<br>2070                                                 | 6                | Cedar<br>Cedar                   | TO BE REMOVED TO BE REMOVED       |    |
| 2071                                                         | 6                | Cedar                            | TO BE REMOVED                     |    |
| 2072                                                         | 6                | Cedar                            | TO BE REMOVED                     |    |
| 2073                                                         | 6                | Cedar                            | TO BE REMOVED                     |    |
| 2074<br>2075                                                 | 6                | Cedar<br>Cedar                   | TO BE REMOVED TO BE REMOVED       |    |
| 2076                                                         | 10               | Cedar                            | TO BE REMOVED                     |    |
| 2077                                                         | 6                | Cedar                            | TO BE REMOVED                     | 7  |
| 2078<br>2079                                                 | 14<br>6          | Cedar<br>Cedar                   | TO BE REMOVED TO BE REMOVED       | 7  |
| 2079                                                         | 6                | Cedar                            | TO BE REMOVED                     |    |
| 2081                                                         | 6                | Cedar                            | TO BE REMOVED                     |    |
| 2082                                                         | 6                | Cedar                            | TO BE REMOVED                     |    |
| 2083<br>2084                                                 | 6                | Cedar<br>Cedar                   | TO BE REMOVED TO BE REMOVED       |    |
| 2085                                                         | 8                | Cedar                            | TO REMAIN                         |    |
| 2086                                                         | 6                | Cedar                            | TO BE REMOVED                     |    |
| 2087<br>2088                                                 | 6                | Cedar<br>Cedar                   | TO BE REMOVED TO BE REMOVED       |    |
| 2089                                                         | 6                | Cedar                            | TO BE REMOVED                     |    |
| 2090                                                         | 6                | Cedar                            | TO BE REMOVED                     |    |
| 2091                                                         | 6                | Cedar                            | TO BE REMOVED                     | •  |
| 2092<br>2093                                                 | 16<br>6          | Cedar<br>Cedar                   | TO BE REMOVED TO BE REMOVED       | 8  |
| 2095                                                         | 6                | Cedar                            | TO REMAIN                         |    |
| 2096                                                         | 16               | Cedar                            | TO REMAIN                         |    |
| 2097                                                         | 6                | Cedar                            | TO BE REMOVED                     |    |
| 2098<br>2099                                                 | 6                | Cedar<br>Cedar                   | TO REMAIN TO BE REMOVED           |    |
| 2301                                                         | 10               | Cedar                            | TO BE REMOVED                     |    |
| 2302                                                         | 8                | Cedar                            | TO BE REMOVED                     |    |
| 2303<br>2304                                                 | 8                | Cedar<br>Cedar                   | TO BE REMOVED TO BE REMOVED       |    |
| 2305                                                         | 6                | Cedar                            | TO BE REMOVED                     |    |
| 2306                                                         | 6                | Cedar                            | TO BE REMOVED                     |    |
| 2307                                                         | 6                | Cedar                            | TO BE REMOVED                     |    |
| 2308<br>2309                                                 | 6                | Cedar<br>Cedar                   | TO BE REMOVED TO BE REMOVED       |    |
| 2310                                                         | 10               | Cedar                            | TO BE REMOVED                     |    |
| 2311                                                         | 6                | Cedar                            | TO BE REMOVED                     |    |
| 2312<br>2313                                                 | 8<br>6           | Cedar<br>Cedar                   | TO BE REMOVED TO BE REMOVED       |    |
| 2314                                                         | 6                | Cedar                            | TO BE REMOVED                     |    |
| 2315                                                         | 6                | Cedar                            | TO BE REMOVED                     |    |
| 2316                                                         | 10               | Cedar                            | TO BE REMOVED                     |    |
| 2317<br>2318                                                 | 10<br>6          | Cedar<br>Cedar                   | TO BE REMOVED TO BE REMOVED       |    |
| 2319                                                         | 8                | Cedar                            | TO BE REMOVED                     |    |
| 2320                                                         | 6                | Cedar                            | TO BE REMOVED                     |    |
| 2321<br>2322                                                 | 10<br>6          | Cedar<br>Cedar                   | TO BE REMOVED TO BE REMOVED       |    |
| 2322                                                         | 10               | Cedar                            | TO BE REMOVED                     |    |
| 2324                                                         | 12               | Cedar                            | TO BE REMOVED                     | 6  |
| 2325                                                         | 6                | Cedar                            | TO BE REMOVED                     |    |
| 2326<br>2327                                                 | 6                | Cedar<br>Cedar                   | TO BE REMOVED TO BE REMOVED       |    |
| 2328                                                         | 12               | Cedar                            | TO BE REMOVED                     | 6  |
| 2329                                                         | 6                | Cedar                            | TO BE REMOVED                     |    |
| 2330<br>2331                                                 | 8                | Cedar<br>Cedar                   | TO BE REMOVED TO BE REMOVED       |    |
| 2331                                                         | 22               | Cedar                            | TO BE REMOVED                     | 11 |
| 2333                                                         | 6                | Cedar                            | TO BE REMOVED                     |    |
| 2335                                                         | 8                | Cedar                            | TO BE REMOVED                     |    |
| 2336<br>2337                                                 | 6<br>8           | Cedar<br>Cedar                   | TO BE REMOVED TO BE REMOVED       |    |
| 2338                                                         | 6                | Cedar                            | TO BE REMOVED                     |    |
| 2339                                                         | 12               | Cedar                            | TO BE REMOVED                     | 6  |
| 2340<br>2341                                                 | 10<br>6          | Cedar<br>Cedar                   | TO BE REMOVED TO BE REMOVED       |    |
| 2342                                                         | 6                | Cedar                            | TO BE REMOVED                     |    |
| 2343                                                         | 6                | Cedar                            | TO BE REMOVED                     |    |
| 2344                                                         | 6                | Cedar                            | TO BE REMOVED                     |    |
| 2345<br>2346                                                 | 10<br>12         | Cedar<br>Cedar                   | TO BE REMOVED TO BE REMOVED       | 6  |
| 2347                                                         | 14               | Cedar                            | TO BE REMOVED                     | 7  |
| 2348                                                         | 8                | Cedar                            | TO BE REMOVED                     | -  |
| 2349<br>2350                                                 | 12<br>6          | Cedar<br>Cedar                   | TO BE REMOVED TO BE REMOVED       | 6  |
| 2350                                                         | 12               | Cedar<br>Cedar                   | TO BE REMOVED                     | 6  |
| 2352                                                         | 18               | Cedar                            | TO BE REMOVED                     | 9  |
| 2353                                                         | 14               | Cedar                            | TO BE REMOVED                     | 7  |
| 2354<br>2355                                                 | 12<br>14         | Cedar<br>Cedar                   | TO BE REMOVED TO REMAIN           | 6  |
| 2300                                                         | 14<br>16         | Cedar                            | TO REMAIN TO REMAIN               |    |
| 2356                                                         | 8                | Cedar                            | TO BE REMOVED                     |    |
|                                                              | 8                | Cedar                            | TO BE REMOVED                     |    |
| 2356<br>2357<br>2358                                         | _                |                                  | TO BE REMOVED                     |    |
| 2356<br>2357<br>2358<br>2359                                 | 8                | Cedar<br>Cedar                   | TO BE REMOVED                     |    |
| 2356<br>2357<br>2358                                         | 8<br>8<br>8      | Cedar<br>Cedar<br>Cedar          | TO BE REMOVED TO REMAIN           |    |
| 2356<br>2357<br>2358<br>2359<br>2360                         | 8                | Cedar                            |                                   |    |
| 2356<br>2357<br>2358<br>2359<br>2360<br>2361<br>2362<br>2363 | 8<br>8<br>6<br>6 | Cedar<br>Cedar<br>Cedar<br>Cedar | TO REMAIN TO BE REMOVED TO REMAIN |    |
| 2356<br>2357<br>2358<br>2359<br>2360<br>2361<br>2362         | 8<br>8<br>6      | Cedar<br>Cedar<br>Cedar          | TO REMAIN TO BE REMOVED           |    |