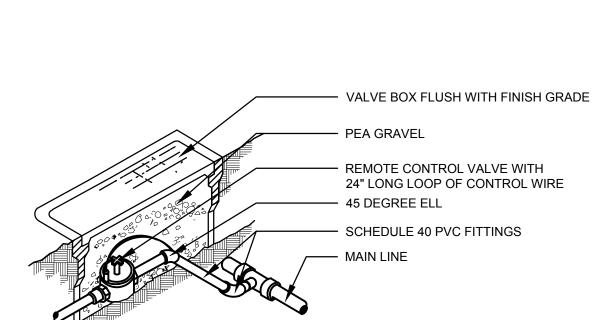

|  |  |
|           |          |               |  |  |  |
|           |          |               |  |  |  |
|           |          |               |  |  |  |

PROFESSIONAL SEAL



OWNER INFORMATION

S Kids, Φ **5** 60 0 m

PROJECT INFORMATION

**IRRIGATION SPECIFICATIONS** AND DETAILS

L3.02

SHEET NUMBER

UTILITY CONDUITS **PART 1 - GENERAL** 

- 1.3 APPLICABLE STANDARDS

  - Schedule 40
  - 4. D2467 Poly (Vinyl Chloride) (PVC) Plastic Pipe Fittings,
    - Plastic Pipe and Fittings

- materials or workmanship, including repair of backfill settlement.

A. Procedure: Comply with Division I requirements.

submittal shall include the manufacturer's name, model



O2 POP-UP LAWN SPRAY ASSEMBLY NOT TO SCALE

06 WALL MOUNTED CONTROLLER NOT TO SCALE

O 1 SLEEVE DETAIL NOT TO SCALE

SCHEDULE 40



05 REMOTE CONTROL VALVE NOT TO SCALE

**ISOMETRIC**