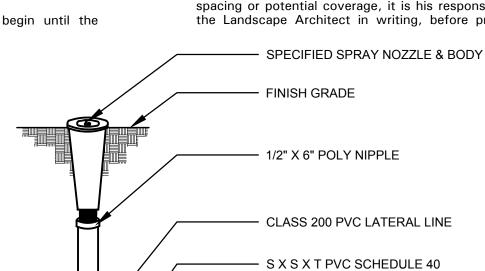

|          |               |  |  |  |
|           |          |               |  |  |  |
|           |          |               |  |  |  |
|           |          |               |  |  |  |
|           |          |               |  |  |  |
|           |          |               |  |  |  |

PROFESSIONAL SEAL



OWNER INFORMATION

S Kids, Φ **5** 60 0 m

PROJECT INFORMATION

**IRRIGATION SPECIFICATIONS** AND DETAILS

L3.02

SHEET NUMBER

UTILITY CONDUITS **PART 1 - GENERAL** 

- 1.3 APPLICABLE STANDARDS

  - Schedule 40
  - 4. D2467 Poly (Vinyl Chloride) (PVC) Plastic Pipe Fittings,
    - Plastic Pipe and Fittings

- materials or workmanship, including repair of backfill settlement.

A. Procedure: Comply with Division I requirements.

submittal shall include the manufacturer's name, model



O2 POP-UP LAWN SPRAY ASSEMBLY NOT TO SCALE

06 WALL MOUNTED CONTROLLER NOT TO SCALE

O 1 SLEEVE DETAIL NOT TO SCALE

SCHEDULE 40



05 REMOTE CONTROL VALVE NOT TO SCALE

**ISOMETRIC**