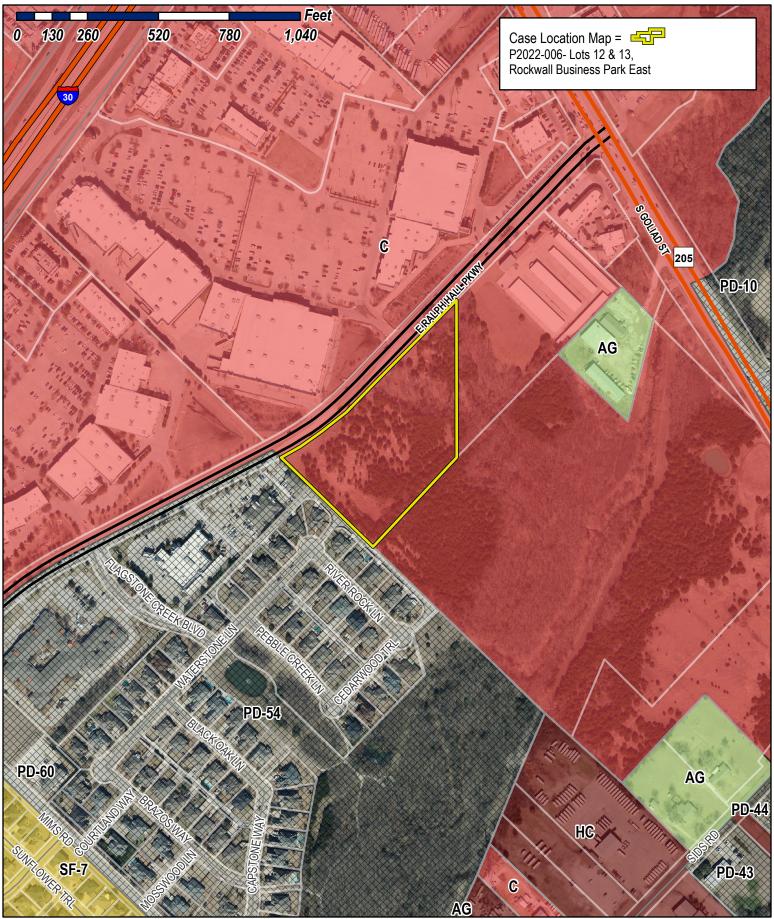

N UNDER MY HANL                                                                                                             | O AND SEAL OF OFFICE ON THIS THE 16 DAY O                                                                                                                              |                                                                                                                                                                                                | 8 COPY                                                                                                                                                                 | ly Comm. Exp. 09-15-24<br>Notary ID # 12609564-2                                                          |

MY COMMISSION EXPIRES

9.15.2024





# City of Rockwall

Planning & Zoning Department 385 S. Goliad Street Rockwall, Texas 75032 (P): (972) 771-7745 (W): www.rockwall.com The City of Rockwall GIS maps are continually under development and therefore subject to change without notice. While we endeavor to provide timely and accurate information, we make no guarantees. The City of Rockwall makes no warranty, express or implied, including warranties of merchantability and fitness for a particular purpose. Use of the information is the sole responsibility of the user.





N 51°31'12" E 47.7 N 49°59'16" E 18.6

1242.50' 2 5.00' 3.

N 49'59'16" E 18.69 S 44'39'27" W 27.15' S 61'57'51" W 3.08' N 61'57'51" E 21.59' S 77'55'46" W 28.28' N 25'09'13" E 15.58' N 18'04'26" W 11.11' N 70'39'48" W 13.97'

4. This survey is subject to all