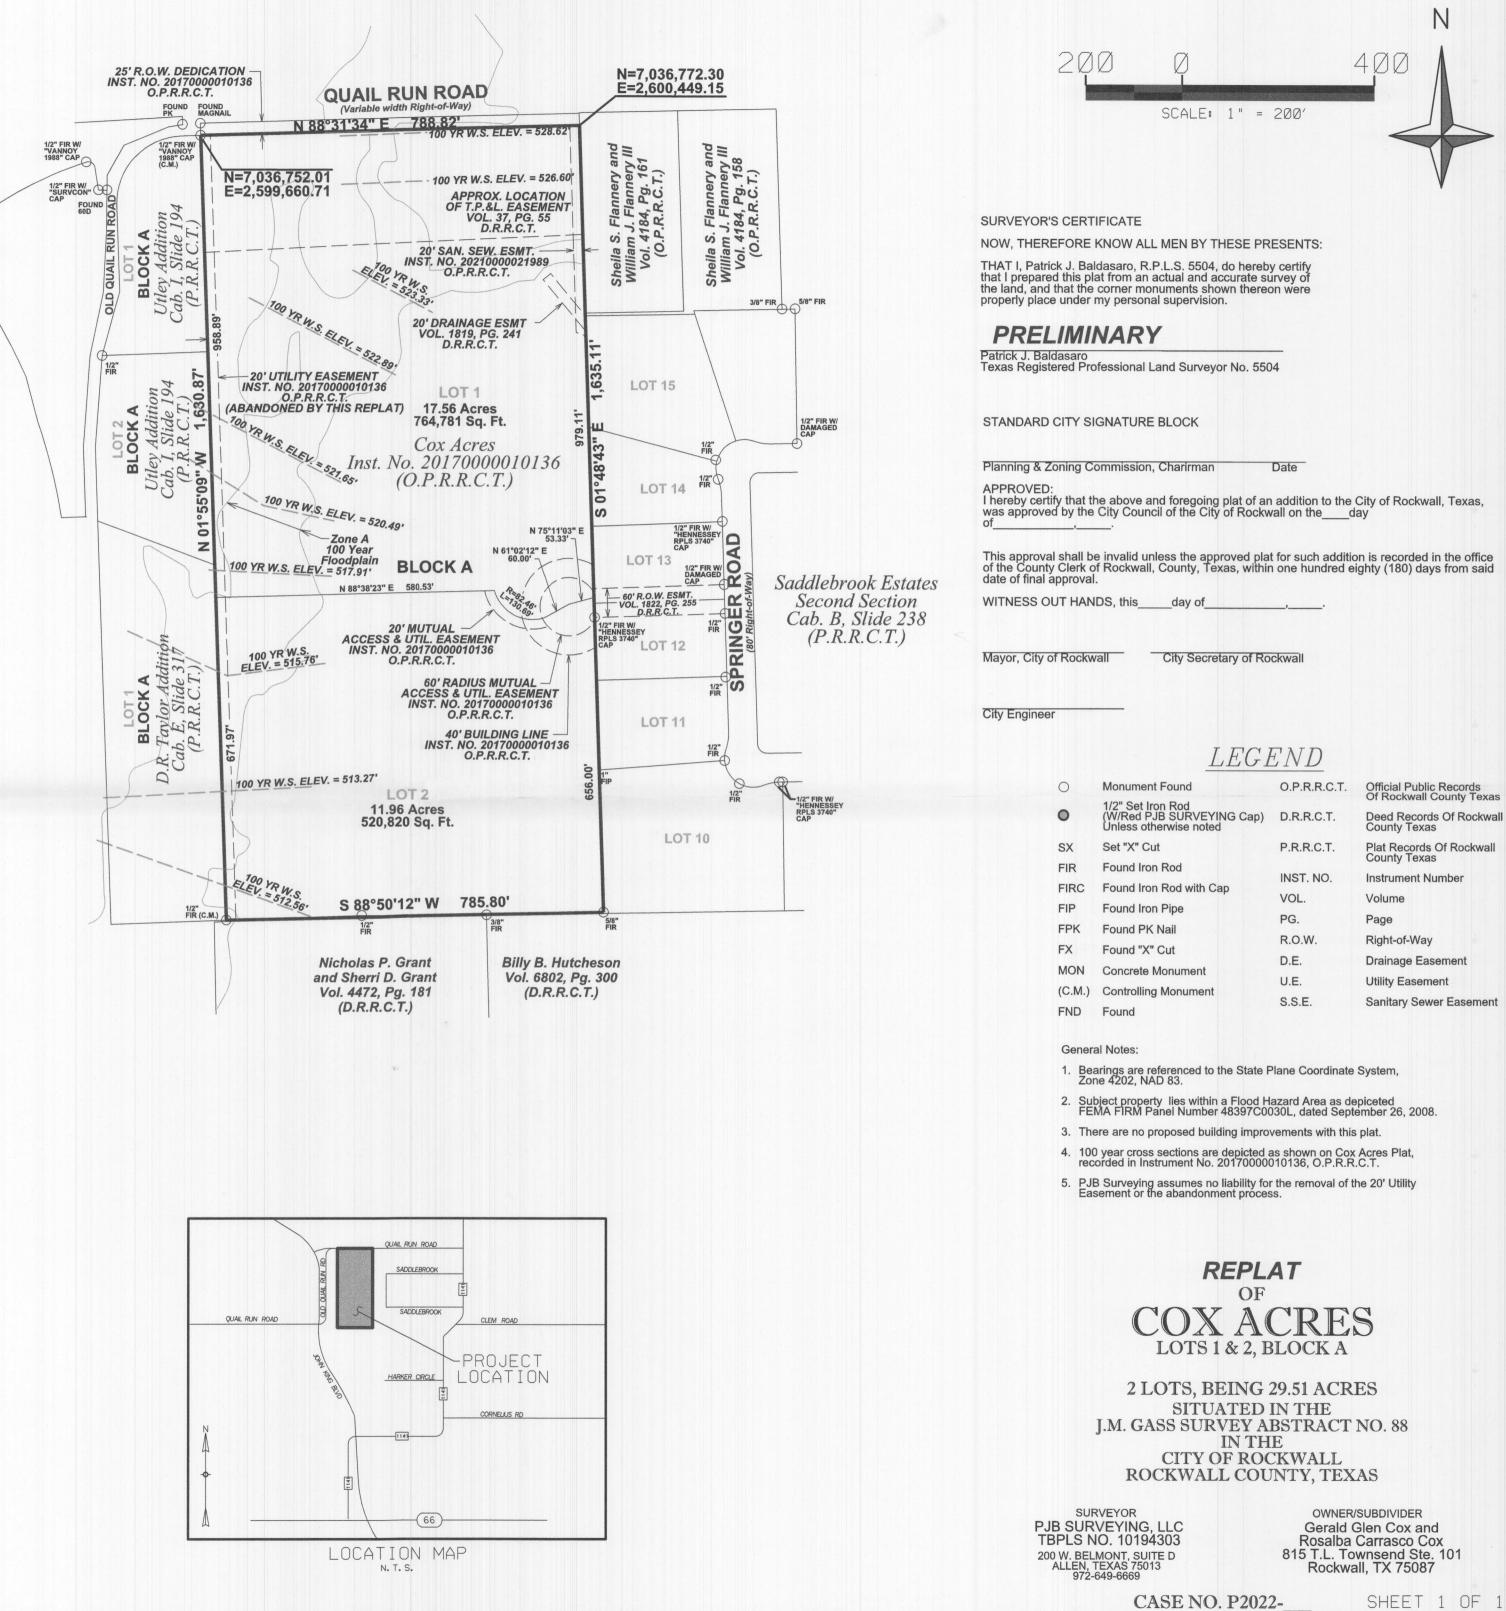

BEING a tract of land situated in the J.A. Ramsey Survey, Abstract Number 186, the J.M. Gass Survey, Abstract No. 88, in Rockwall County, Texas, being all of Lots 1 & 2, Block A of Cox Acres, an addition to the City of Rockwall, Rockwall County, Texas, recorded in Instument No. 20170000010136, of the Official Public Records of Rockwall County, Texas.