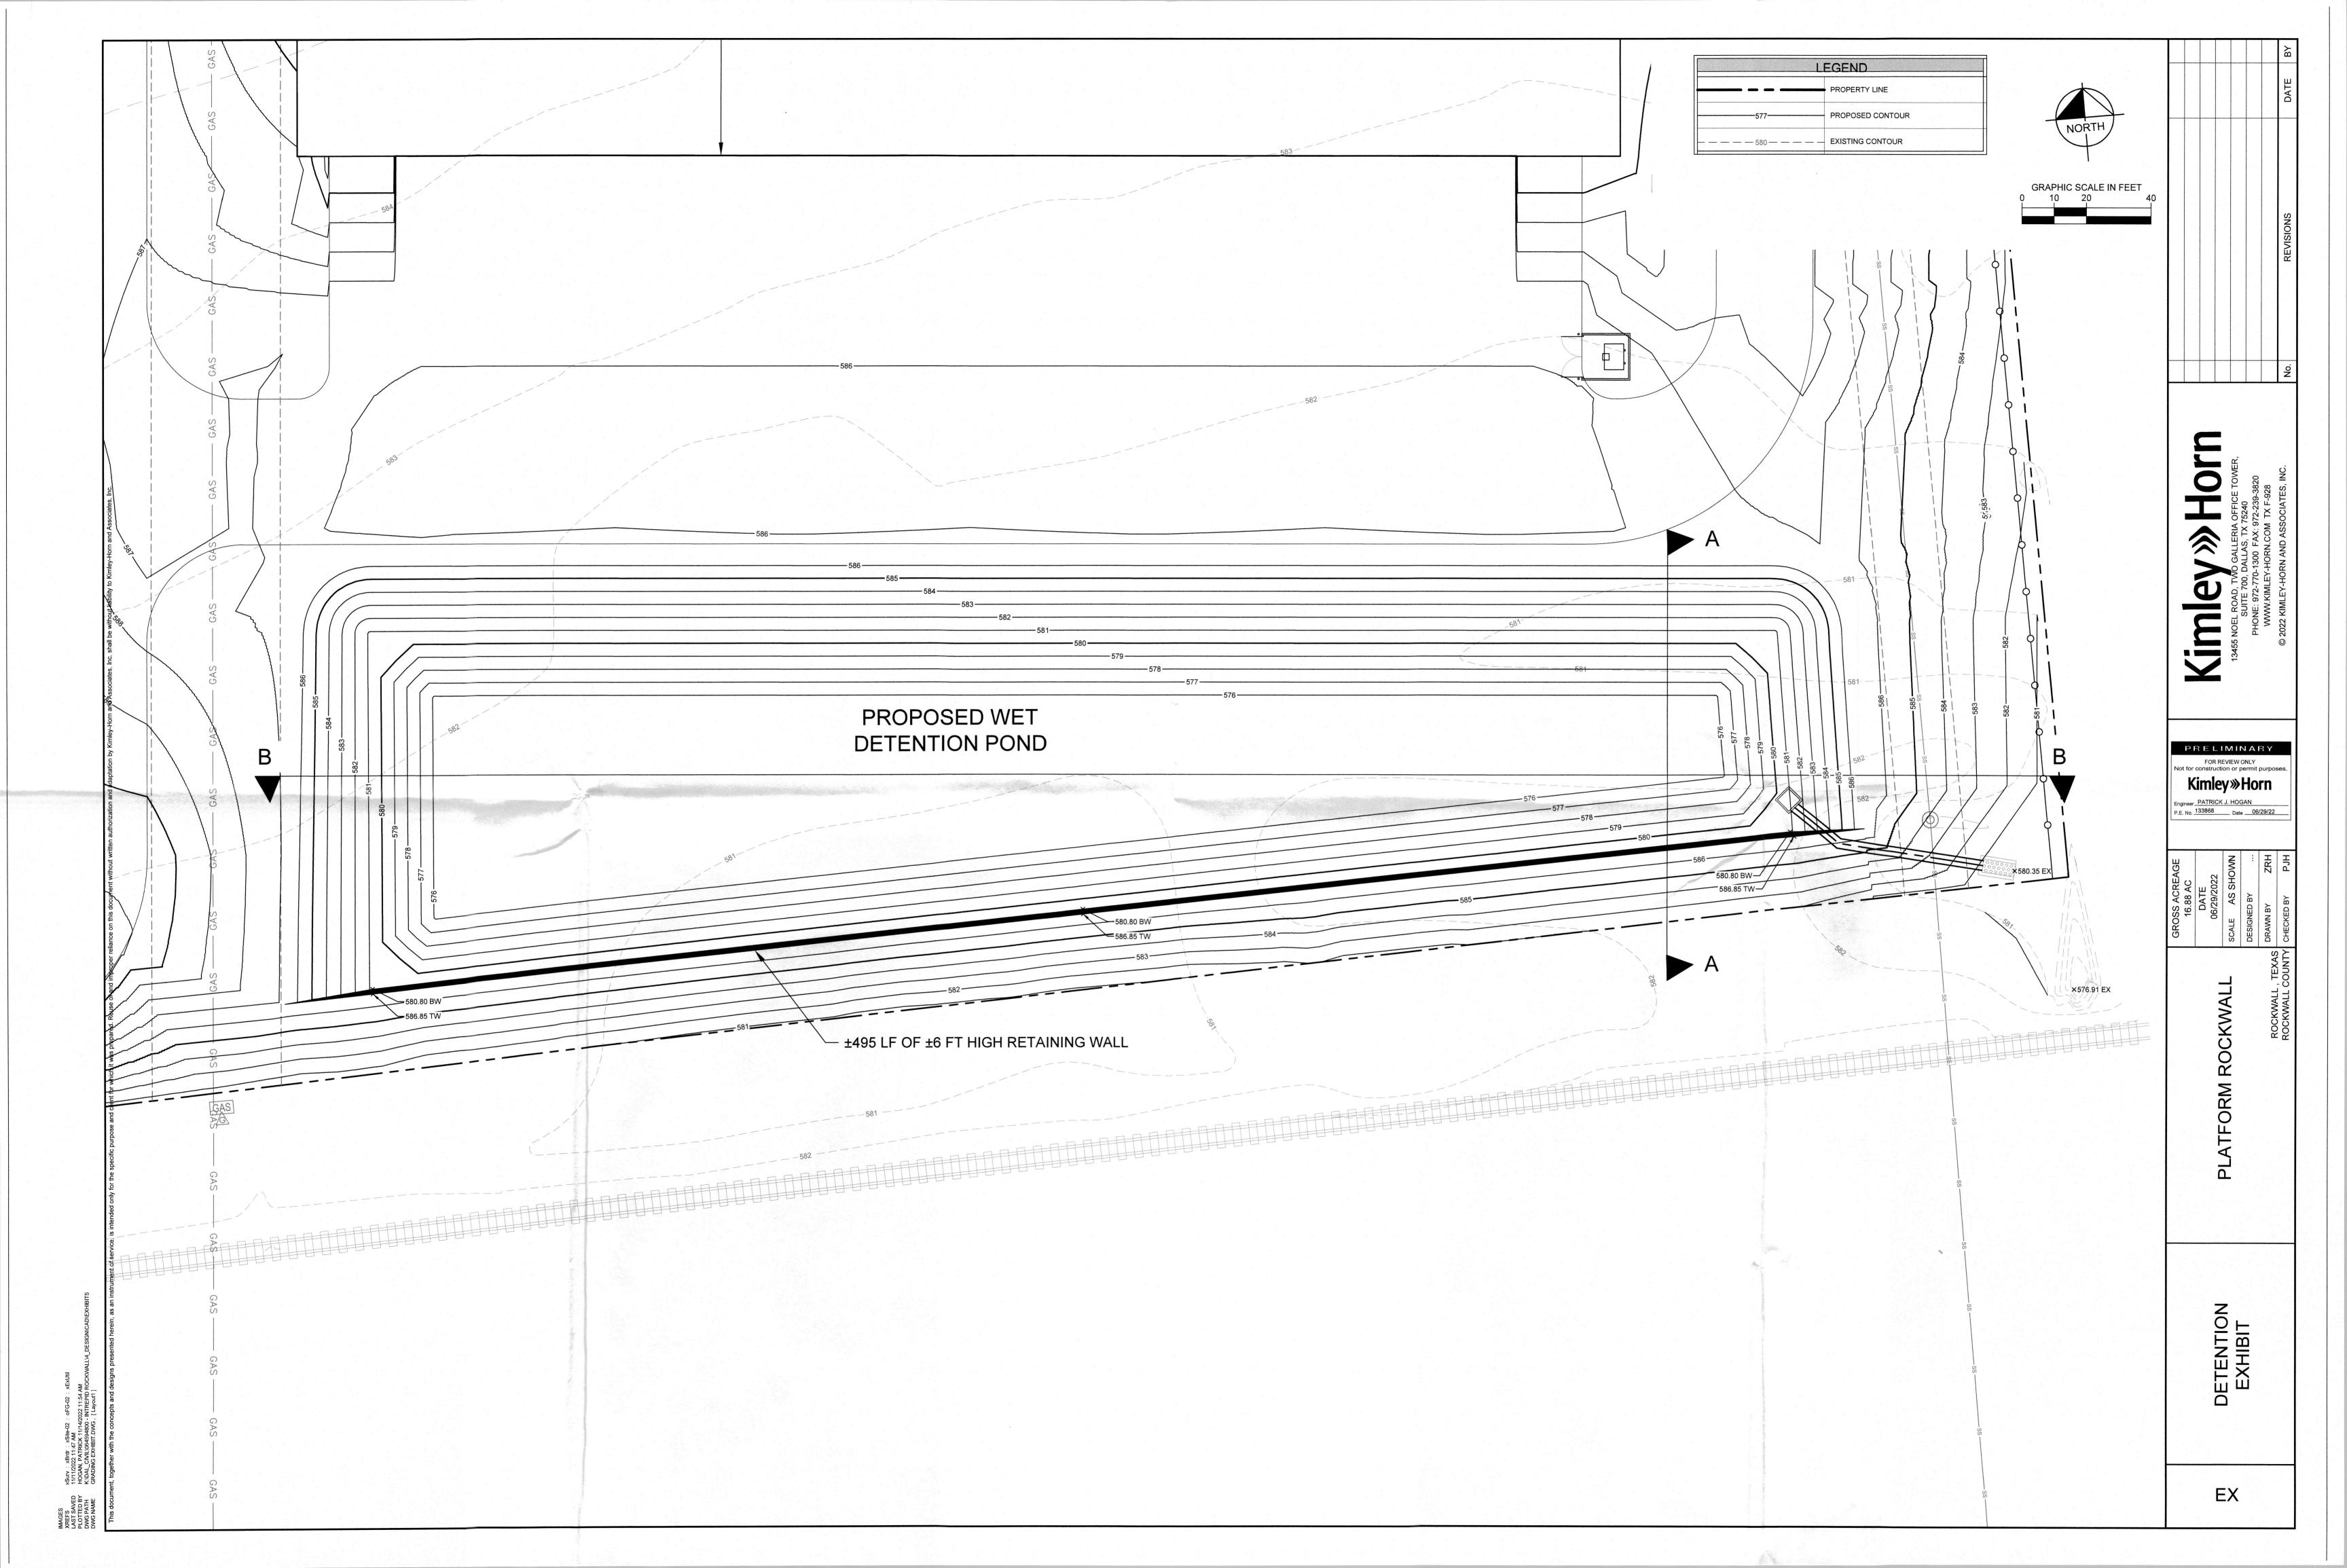

## RE: Platform Rockwall Variance Request

Dear Mr. Lee

On behalf of Platform Rockwall, we wish to submit a variance request to the City of Rockwall.

The variance is in regard to section 3.4.4.A of the City of Rockwall standards of design and construction to allow for the use of a retaining wall within the detention facility for the site. The designmaterial of the wall will be coordinated with engineering and planning staff.

Reference supplemental documents for proposed location and preliminary design.

Regards,

KIMLEY-HORN AND ASSOCIATES, INC.

Patrick Hogan, P.E.

|    | LEGEND           |
|----|------------------|
|    | PROPERTY LINE    |
| 57 | PROPOSED CONTOUR |
| 58 | EXISTING CONTOUR |

IMAGES XREFS LAST SAVED PLOTTED BY DWG PATH

| LEGEND                   |
|--------------------------|
| <br>PROPERTY LINE        |
| <br>PROPOSED CONTOUR     |
| <br>— — EXISTING CONTOUR |