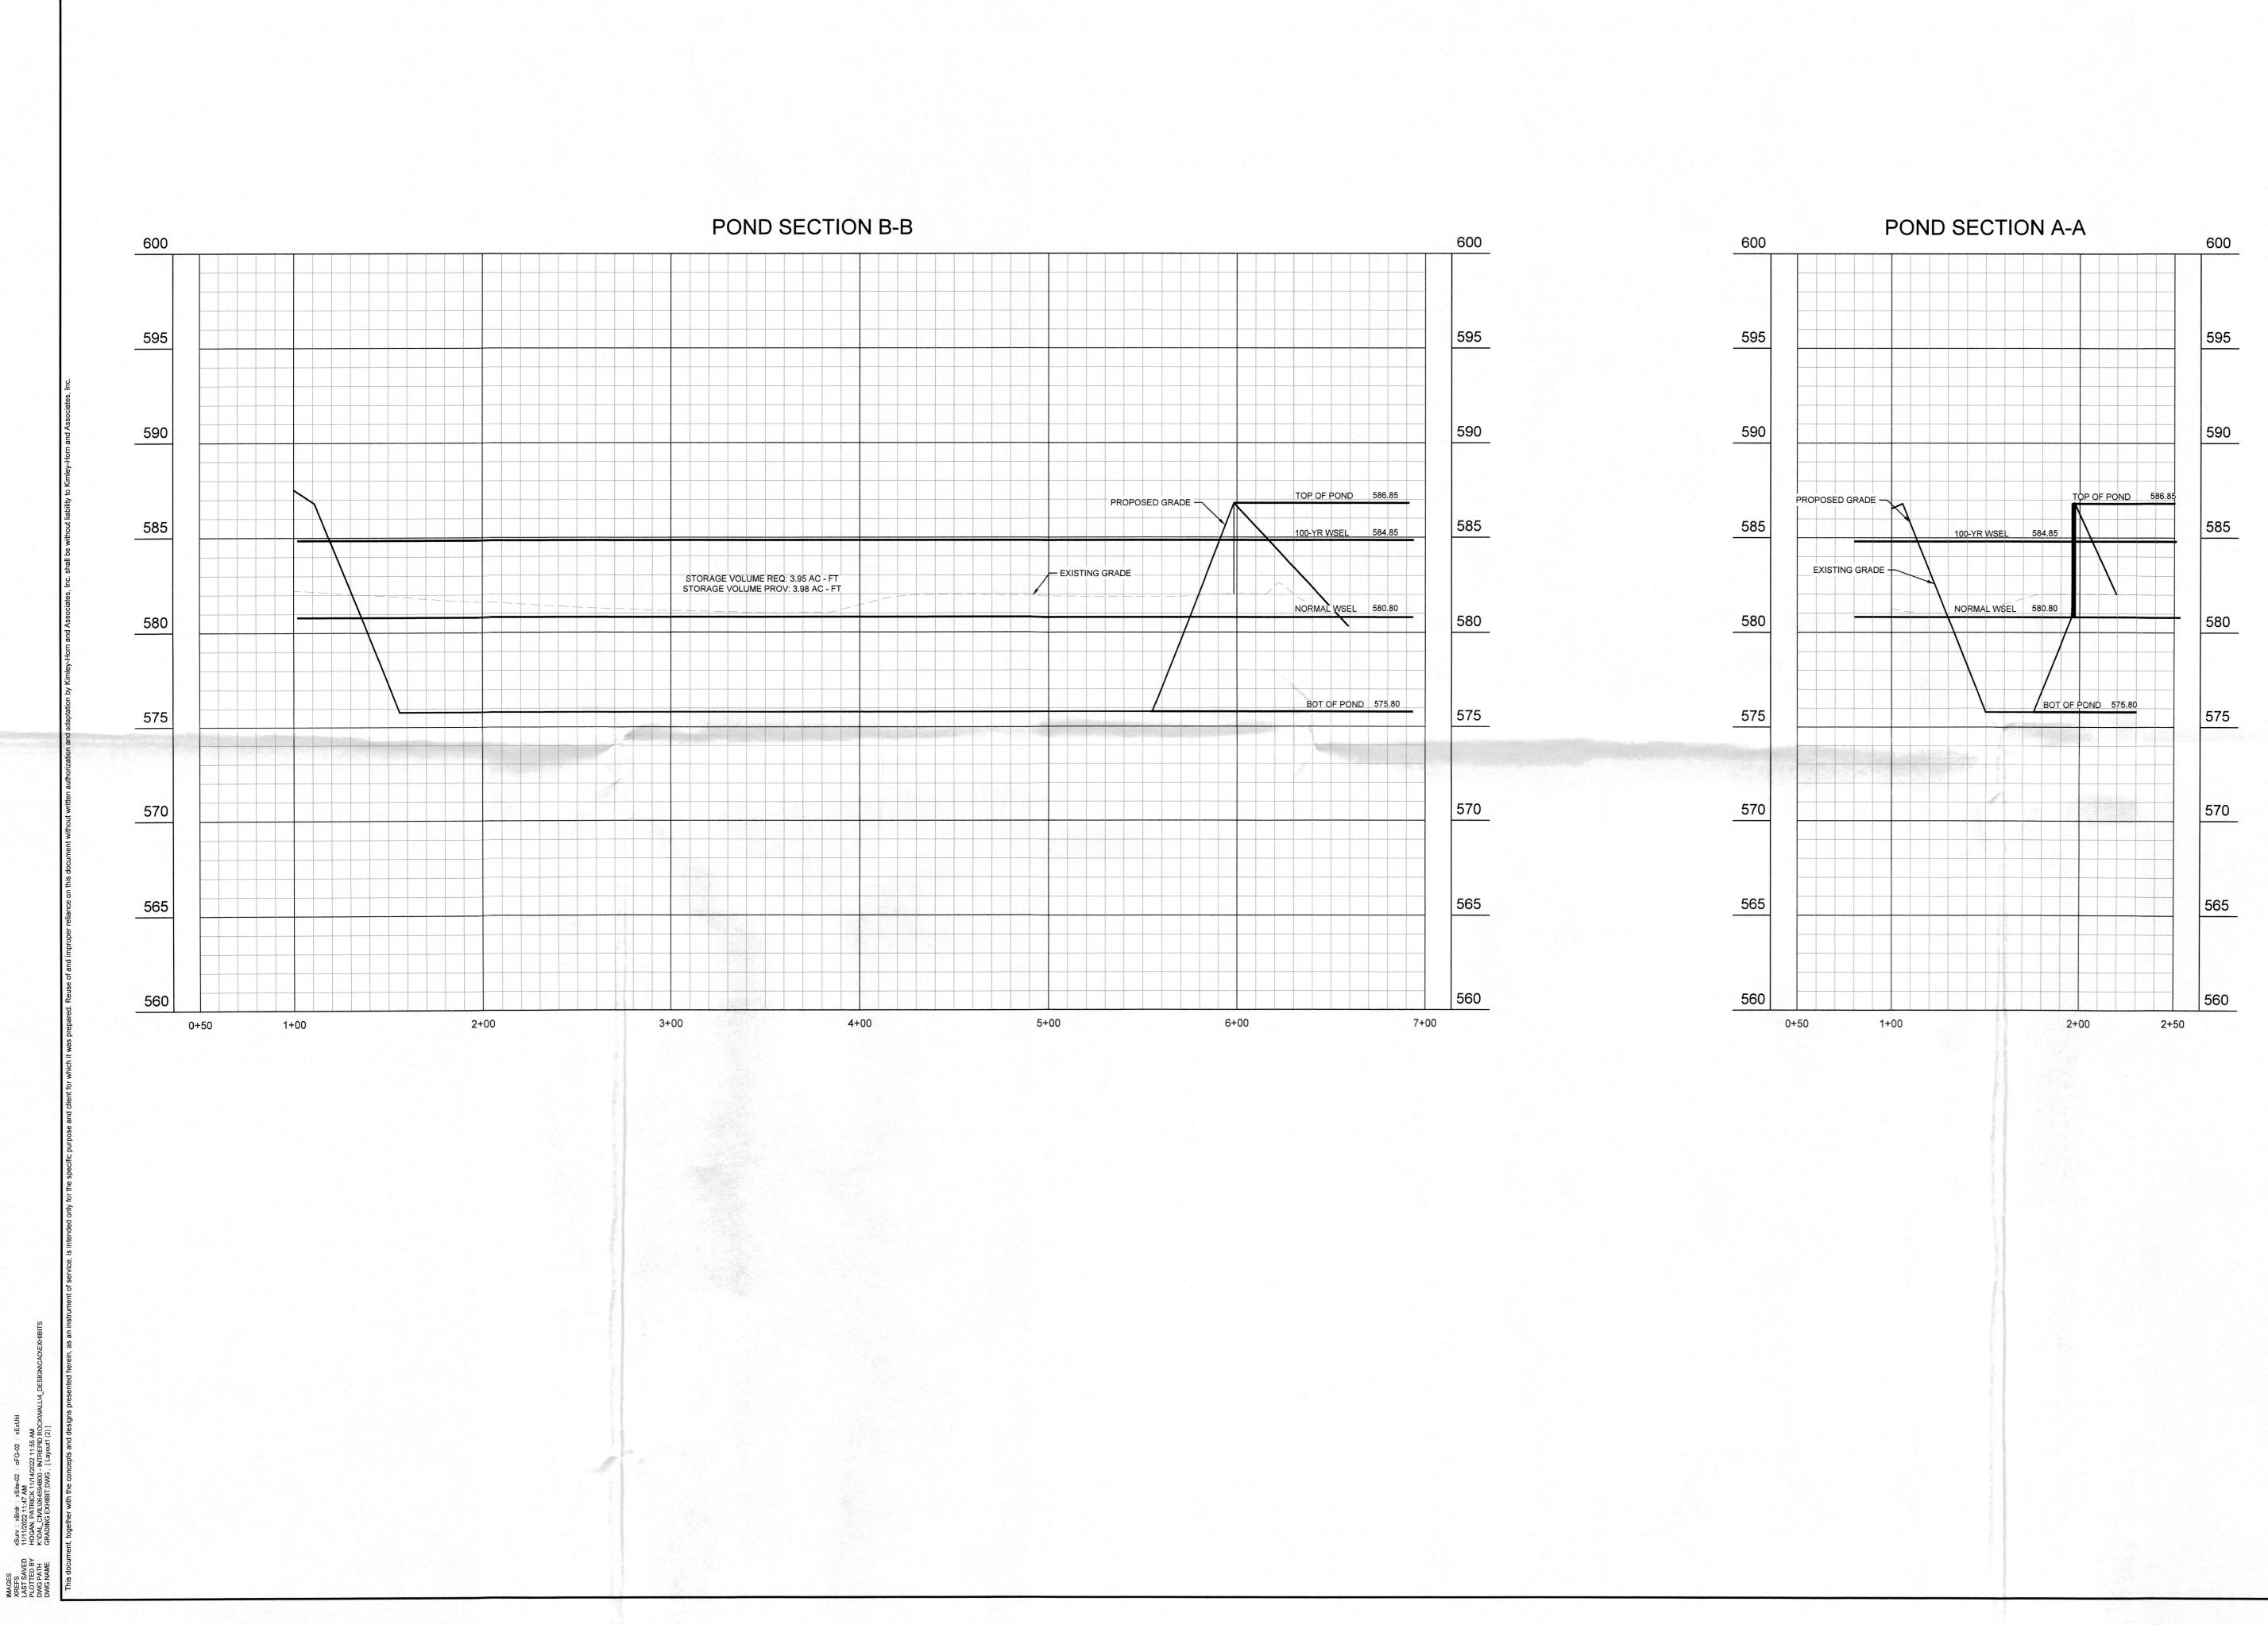

## RE: Platform Rockwall Variance Request

Dear Mr. Lee

On behalf of Platform Rockwall, we wish to submit a variance request to the City of Rockwall.

The variance is in regard to section 3.4.4.A of the City of Rockwall standards of design and construction to allow for the use of a retaining wall within the detention facility for the site. The designmaterial of the wall will be coordinated with engineering and planning staff.

Reference supplemental documents for proposed location and preliminary design.

Regards,

KIMLEY-HORN AND ASSOCIATES, INC.

Patrick Hogan, P.E.

|    | LEGEND           |
|----|------------------|
|    | PROPERTY LINE    |
| 57 | PROPOSED CONTOUR |
| 58 | EXISTING CONTOUR |