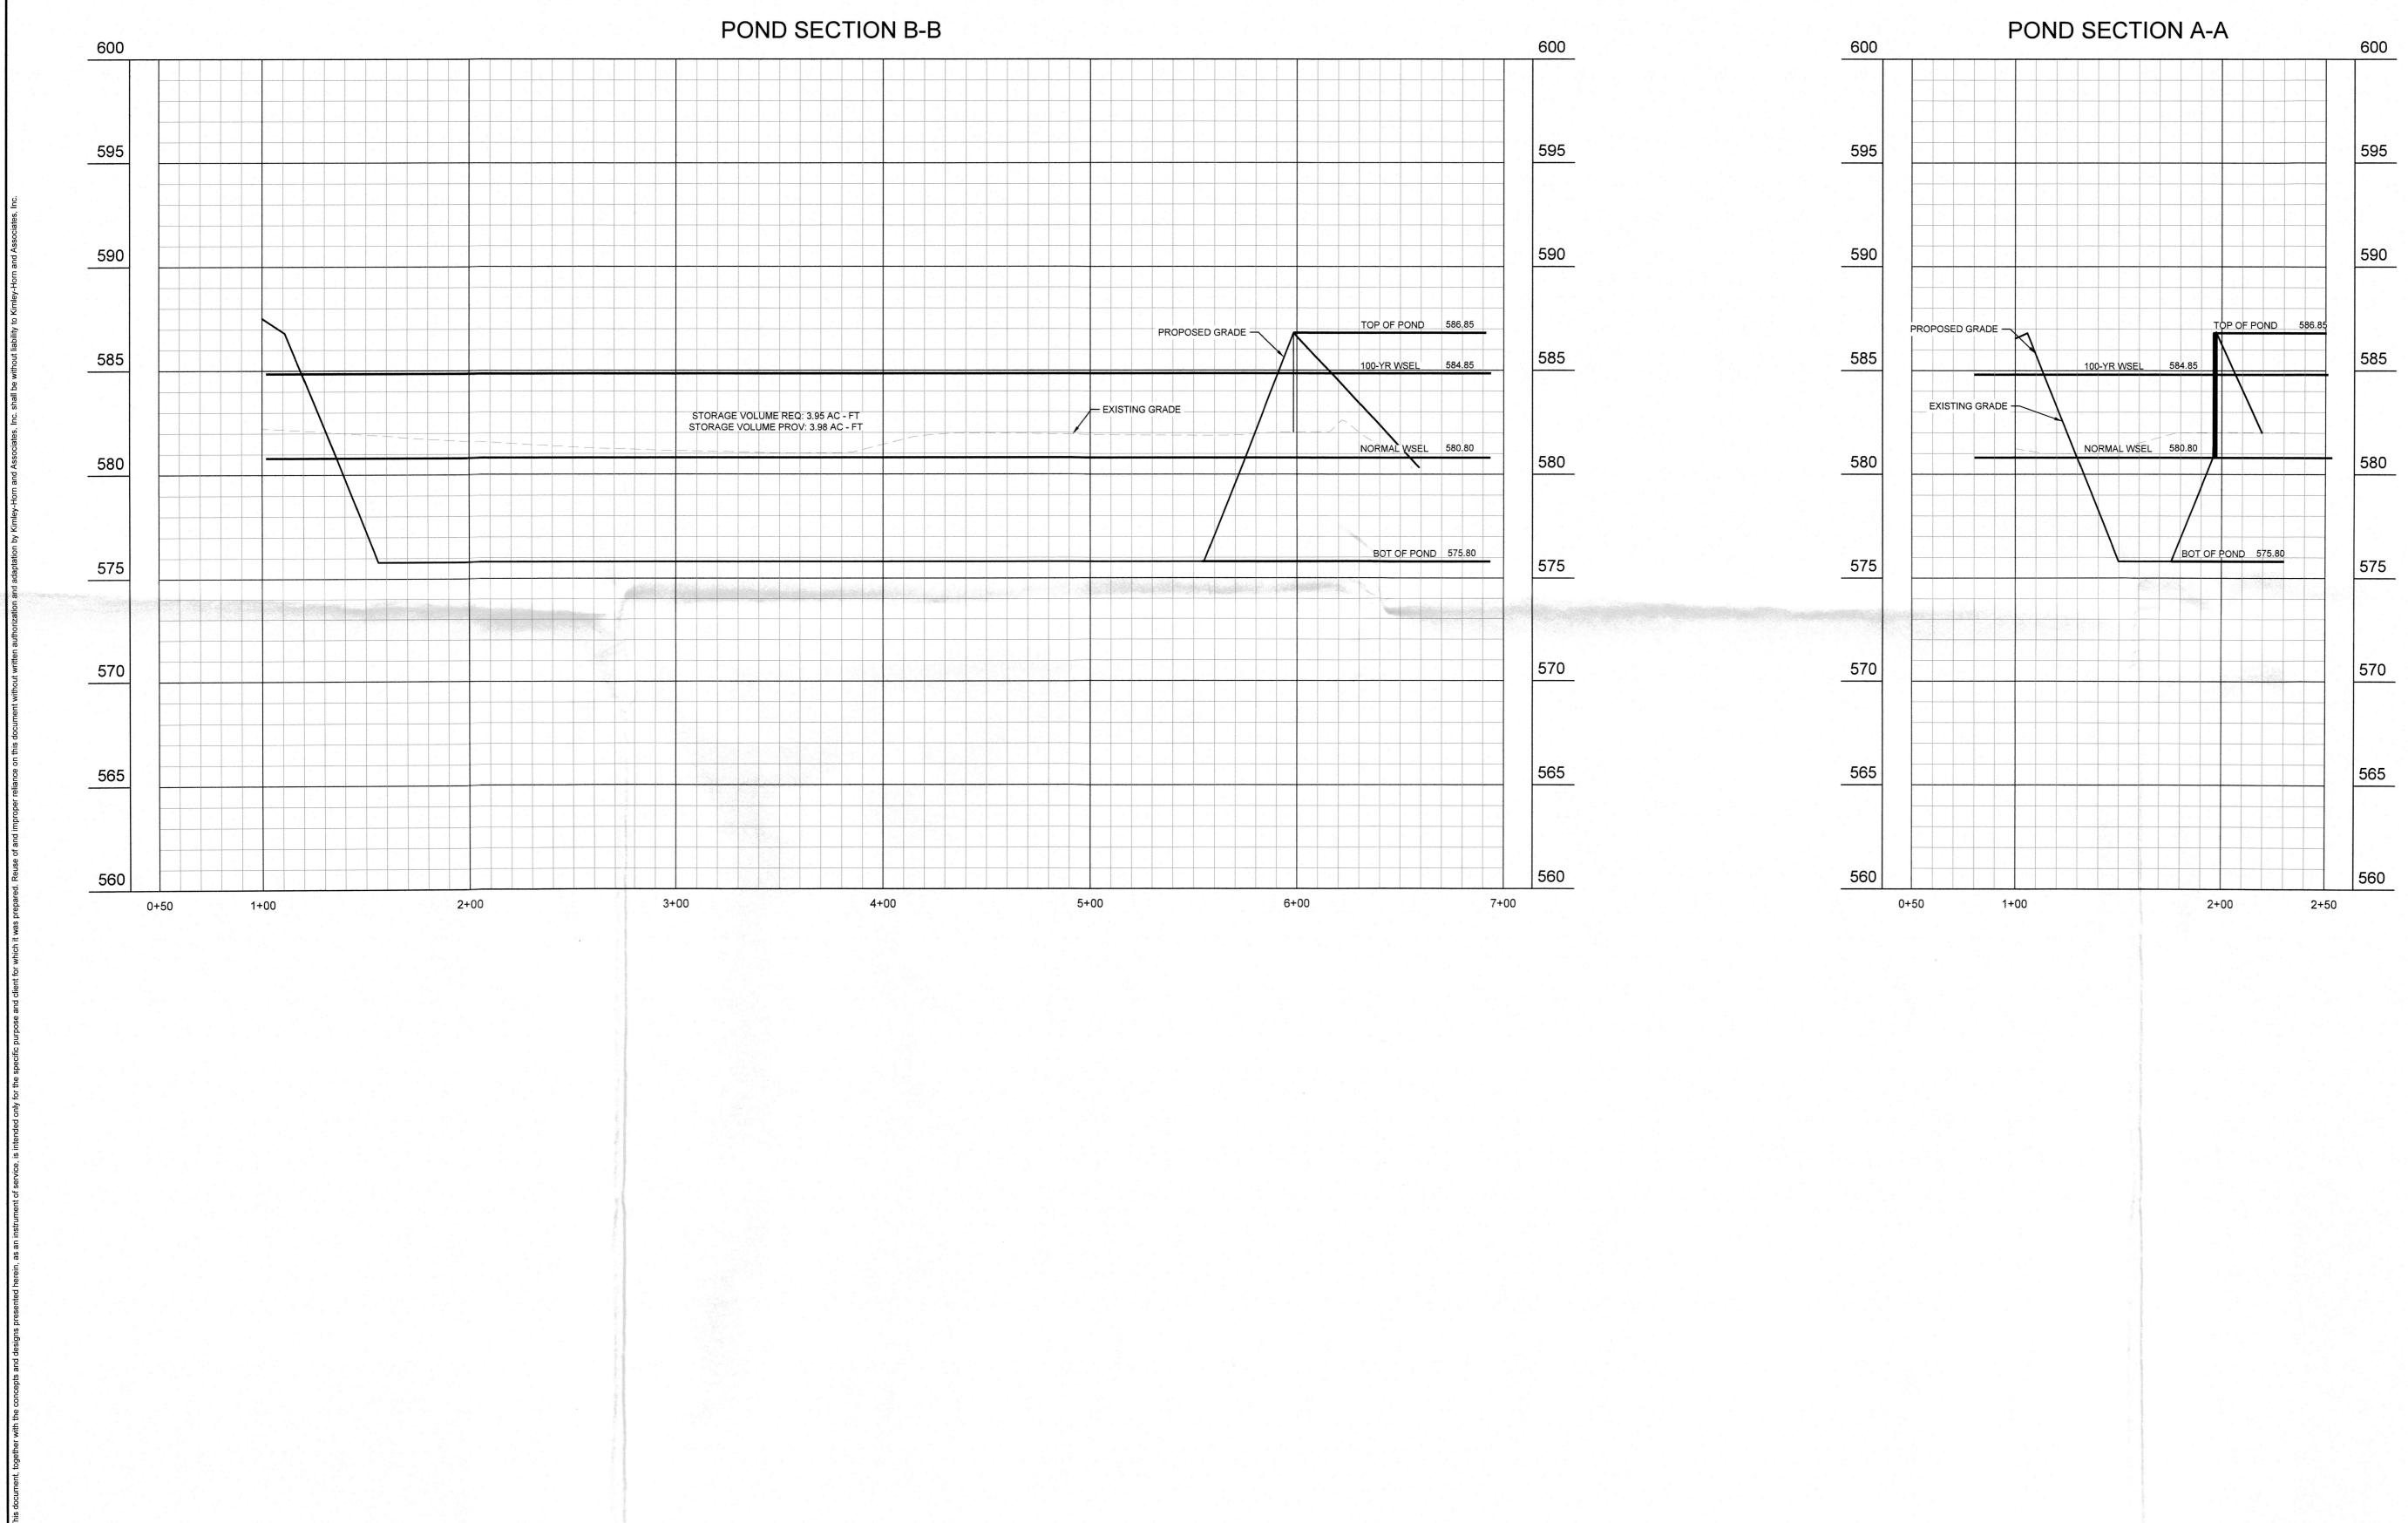

## RE: Platform Rockwall Variance Request

Dear Mr. Lee

On behalf of Platform Rockwall, we wish to submit a variance request to the City of Rockwall.

The variance is in regard to section 3.4.4.A of the City of Rockwall standards of design and construction to allow for the use of a retaining wall within the detention facility for the site. The designmaterial of the wall will be coordinated with engineering and planning staff.

Reference supplemental documents for proposed location and preliminary design.

Regards,

KIMLEY-HORN AND ASSOCIATES, INC.

Patrick Hogan, P.E.

|    | LEGEND           |
|----|------------------|
|    | PROPERTY LINE    |
| 57 | PROPOSED CONTOUR |
| 58 | EXISTING CONTOUR |