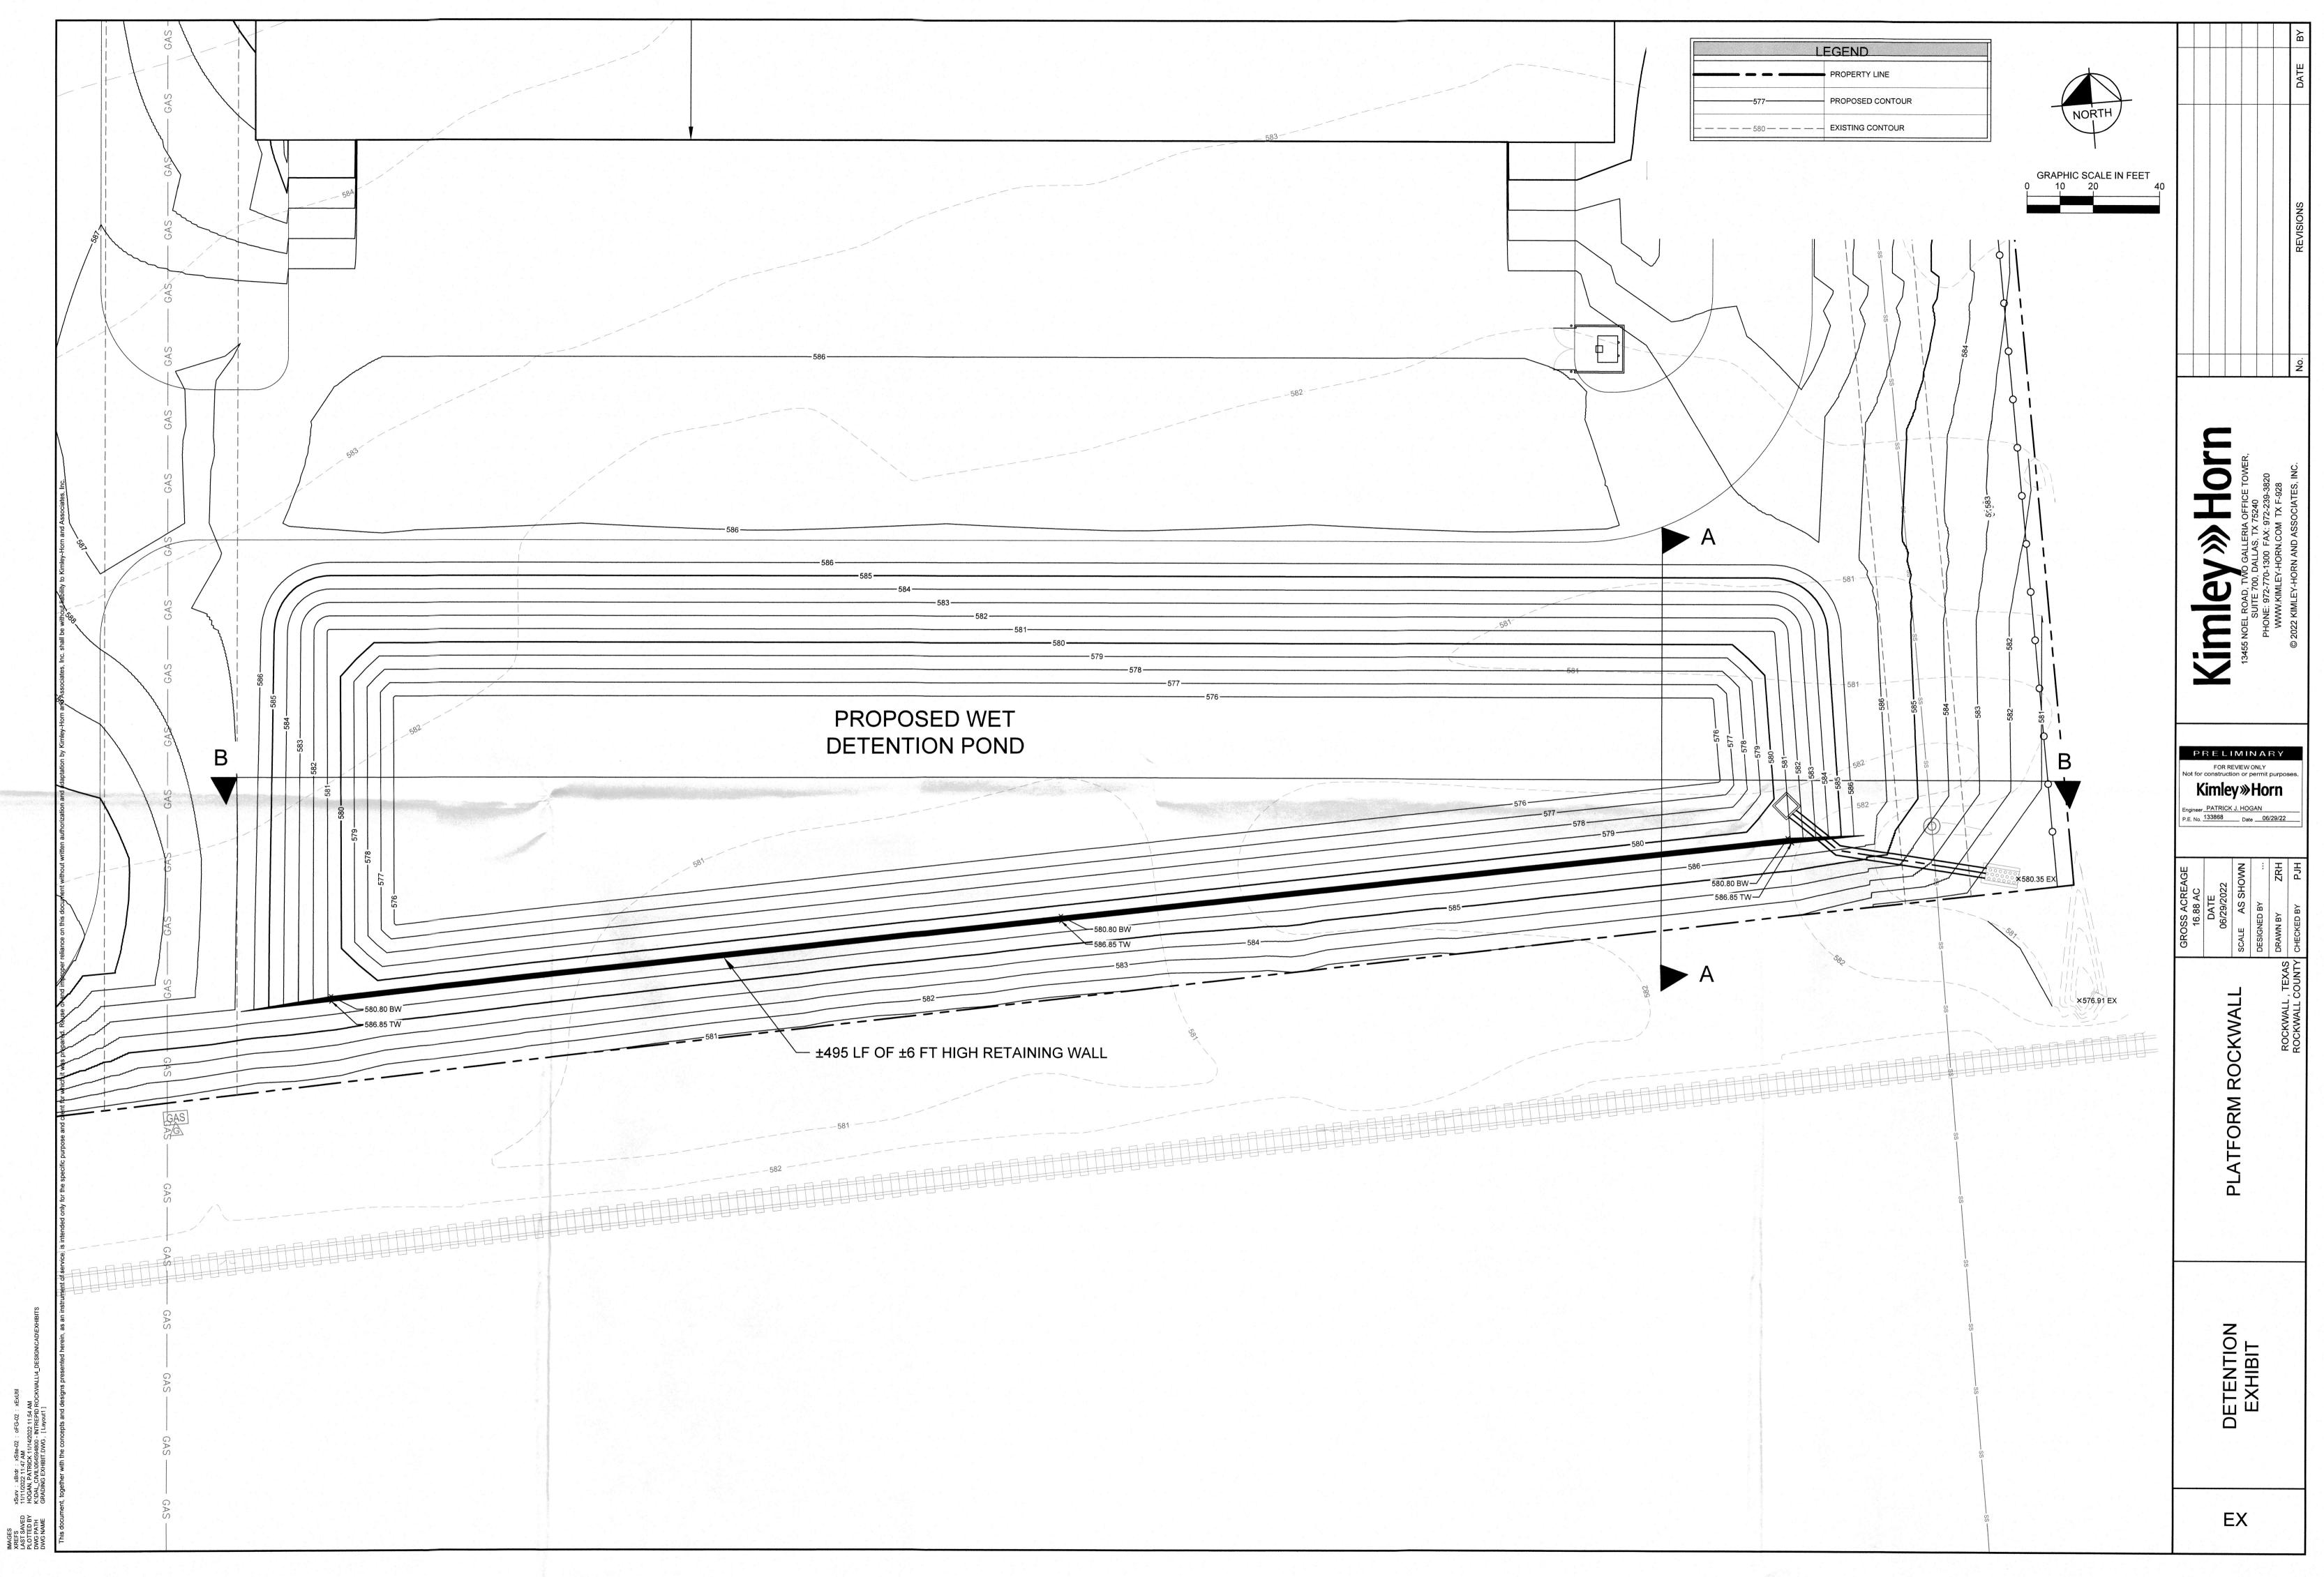

## RE: Platform Rockwall Variance Request

Dear Mr. Lee

On behalf of Platform Rockwall, we wish to submit a variance request to the City of Rockwall.

The variance is in regard to section 3.4.4.A of the City of Rockwall standards of design and construction to allow for the use of a retaining wall within the detention facility for the site. The designmaterial of the wall will be coordinated with engineering and planning staff.

Reference supplemental documents for proposed location and preliminary design.

Regards,

KIMLEY-HORN AND ASSOCIATES, INC.

Patrick Hogan, P.E.

|    | LEGEND           |
|----|------------------|
|    | PROPERTY LINE    |
| 57 | PROPOSED CONTOUR |
| 58 | EXISTING CONTOUR |

IMAGES XREFS LAST SAVED PLOTTED BY DWG PATH

| LEGEND                   |
|--------------------------|
| <br>PROPERTY LINE        |
| <br>PROPOSED CONTOUR     |
| <br>— — EXISTING CONTOUR |