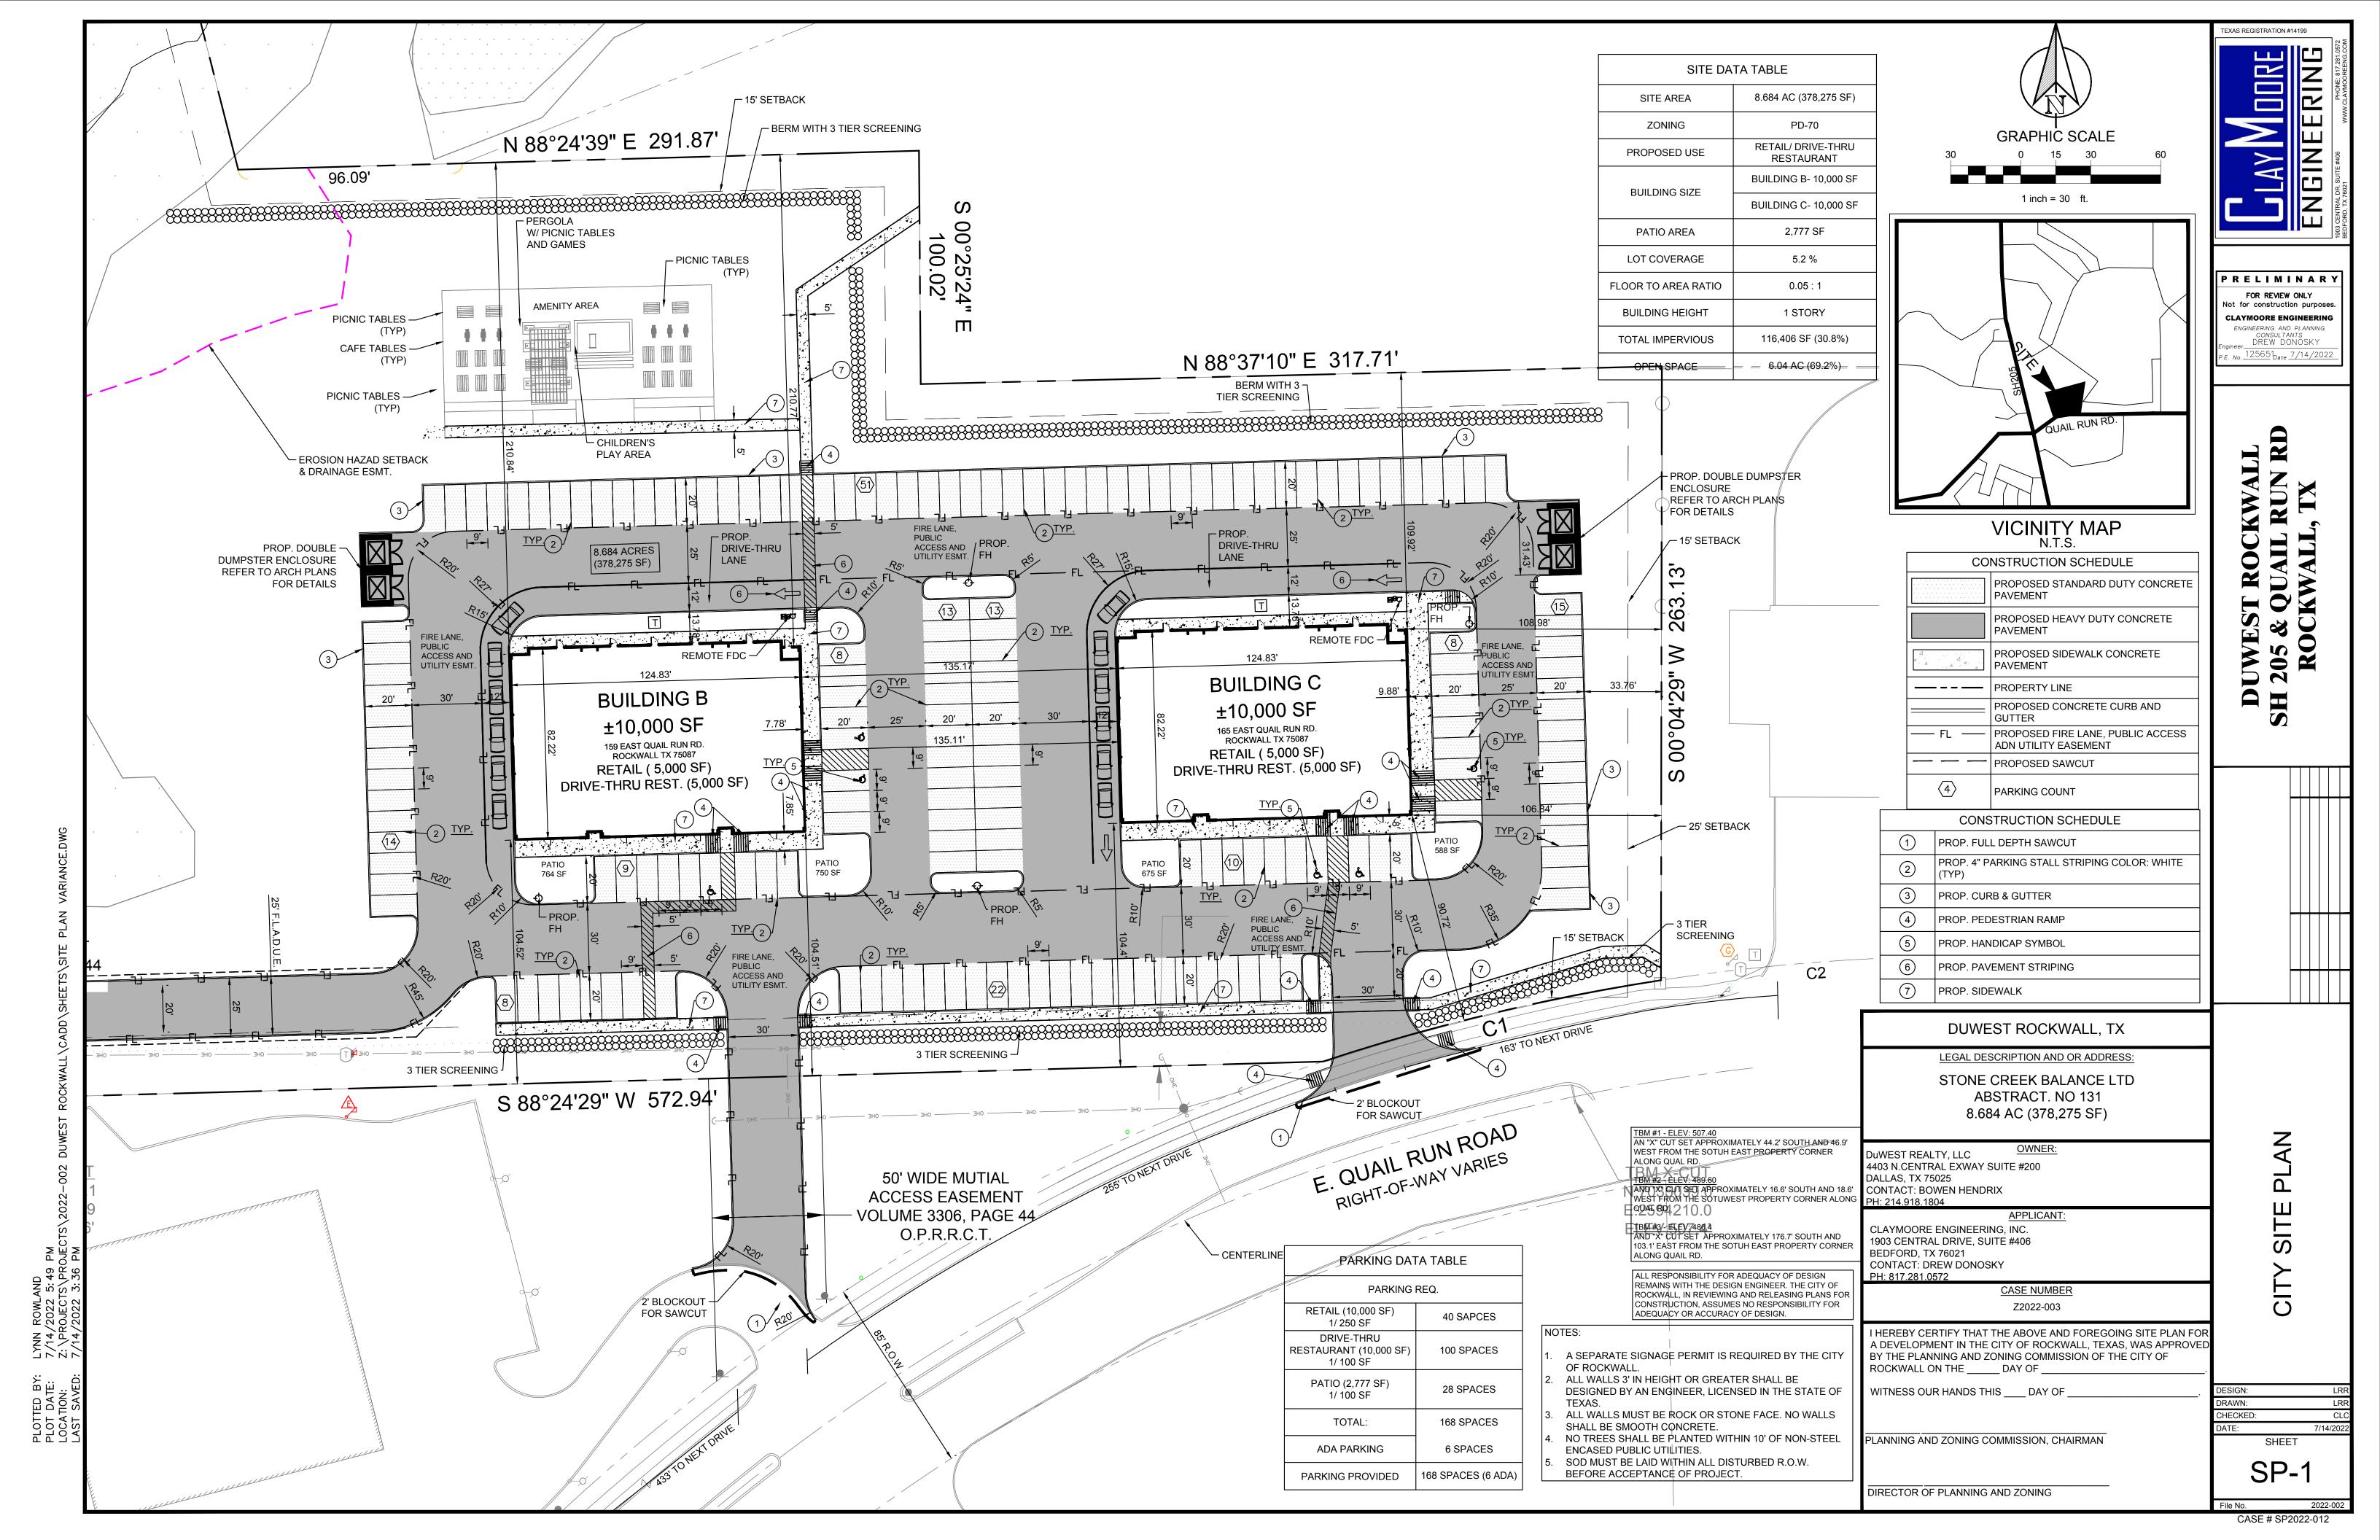

July 15, 2022

Ryan Miller Director of Planning and Zoning City of Rockwall 385 S Goliad St. Rockwall, Texas 75087

Re: DuWest Rockwall- Driveway Variance Request

To Whom It May Concern,

Please let this letter serve as a written narrative for a driveway spacing variance request for a project located S.H. 205 & Quail Run Rd. The variance requested is the reduction of driveway spacing to the Fire Station to our east. The initial site plan for the site had a driveway spacing to the Fire Station at 200'. This request would have required an access easement crossing the northeast corner of the adjacent lot to our south. The adjacent property owner has stated they are not willing to grant this easement nor are they willing to sell a small portion of the lot for the driveway, thus forcing us to move our driveway to the east, approximately 37'.

The variance requested shall be for the reduction in driveway spacing to approximately 163 '+/-.

Should you have any questions, please feel free to contact me.

Sincerely,

Claymoore Engineering, Inc. 1903 Central Drive Ste. 406 Bedford, TX 76021 817-281-0572