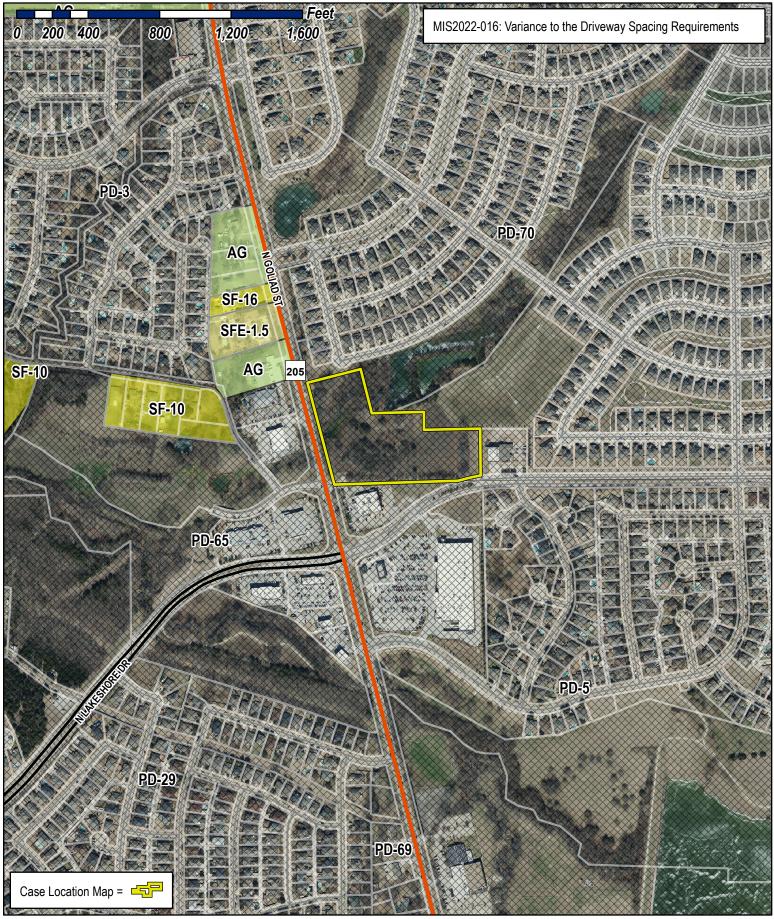

July 15, 2022

Ryan Miller Director of Planning and Zoning City of Rockwall 385 S Goliad St. Rockwall, Texas 75087

Re: DuWest Rockwall- Driveway Variance Request

To Whom It May Concern,

Please let this letter serve as a written narrative for a driveway spacing variance request for a project located S.H. 205 & Quail Run Rd. The variance requested is the reduction of driveway spacing to the Fire Station to our east. The initial site plan for the site had a driveway spacing to the Fire Station at 200'. This request would have required an access easement crossing the northeast corner of the adjacent lot to our south. The adjacent property owner has stated they are not willing to grant this easement nor are they willing to sell a small portion of the lot for the driveway, thus forcing us to move our driveway to the east, approximately 37'.

The variance requested shall be for the reduction in driveway spacing to approximately 163 '+/-.

Should you have any questions, please feel free to contact me.

Sincerely,

Claymoore Engineering, Inc. 1903 Central Drive Ste. 406 Bedford, TX 76021 817-281-0572