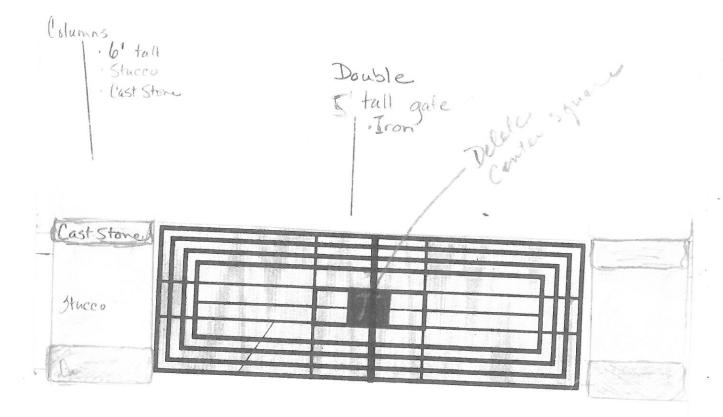

## P&Z Hearing

Owners would like a variance to install a 5-foot gated entrance across the driveway to 54 Shady Dale Lane.

Owners want to stop public traffic from almost daily intrusions onto property. Police have been called on one occasion. People told to leave premises on numerous occasions.

Owners are seniors, out of town often and wish to be secure in their home.

Surrounding Ridge Road properties all have gated entranceways.

No fence at columns