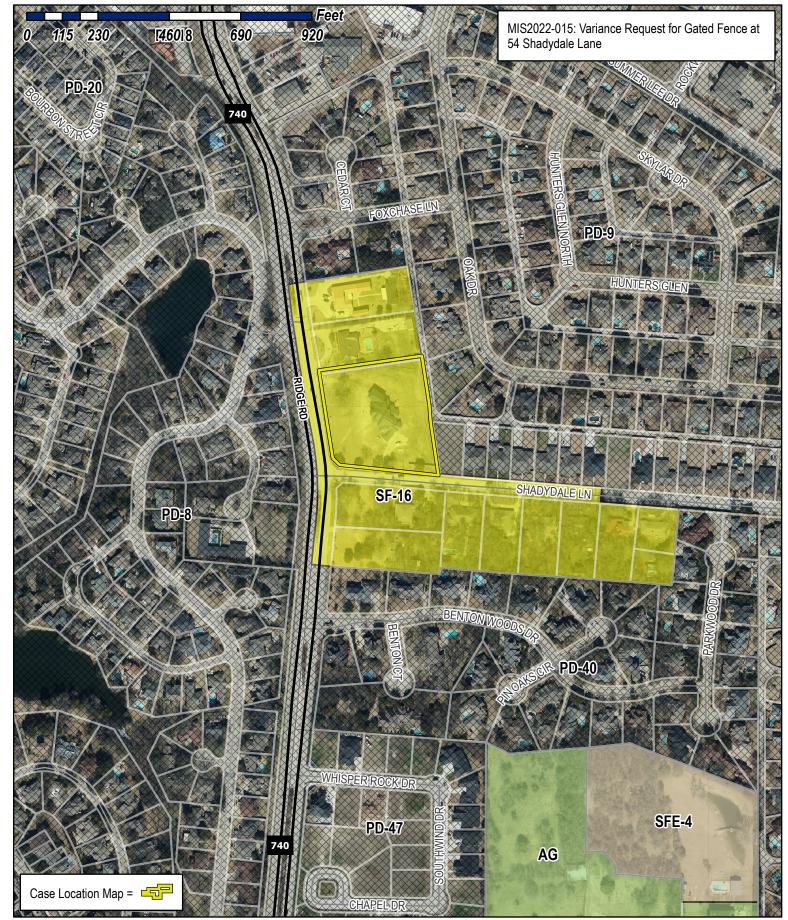

## P&Z Hearing

Owners would like a variance to install a 5-foot gated entrance across the driveway to 54 Shady Dale Lane.

Owners want to stop public traffic from almost daily intrusions onto property. Police have been called on one occasion. People told to leave premises on numerous occasions.

Owners are seniors, out of town often and wish to be secure in their home.

Surrounding Ridge Road properties all have gated entranceways.

No fence at columns