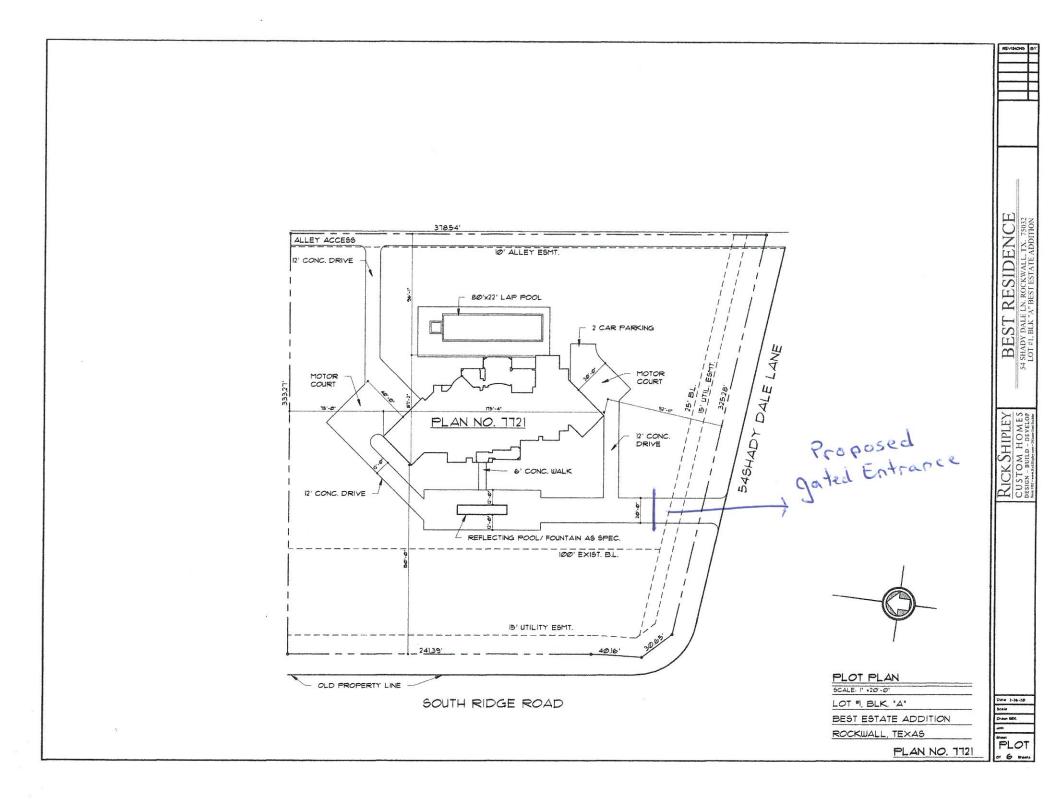

## P&Z Hearing

Owners would like a variance to install a 5-foot gated entrance across the driveway to 54 Shady Dale Lane.

Owners want to stop public traffic from almost daily intrusions onto property. Police have been called on one occasion. People told to leave premises on numerous occasions.

Owners are seniors, out of town often and wish to be secure in their home.

Surrounding Ridge Road properties all have gated entranceways.

No fence at columns