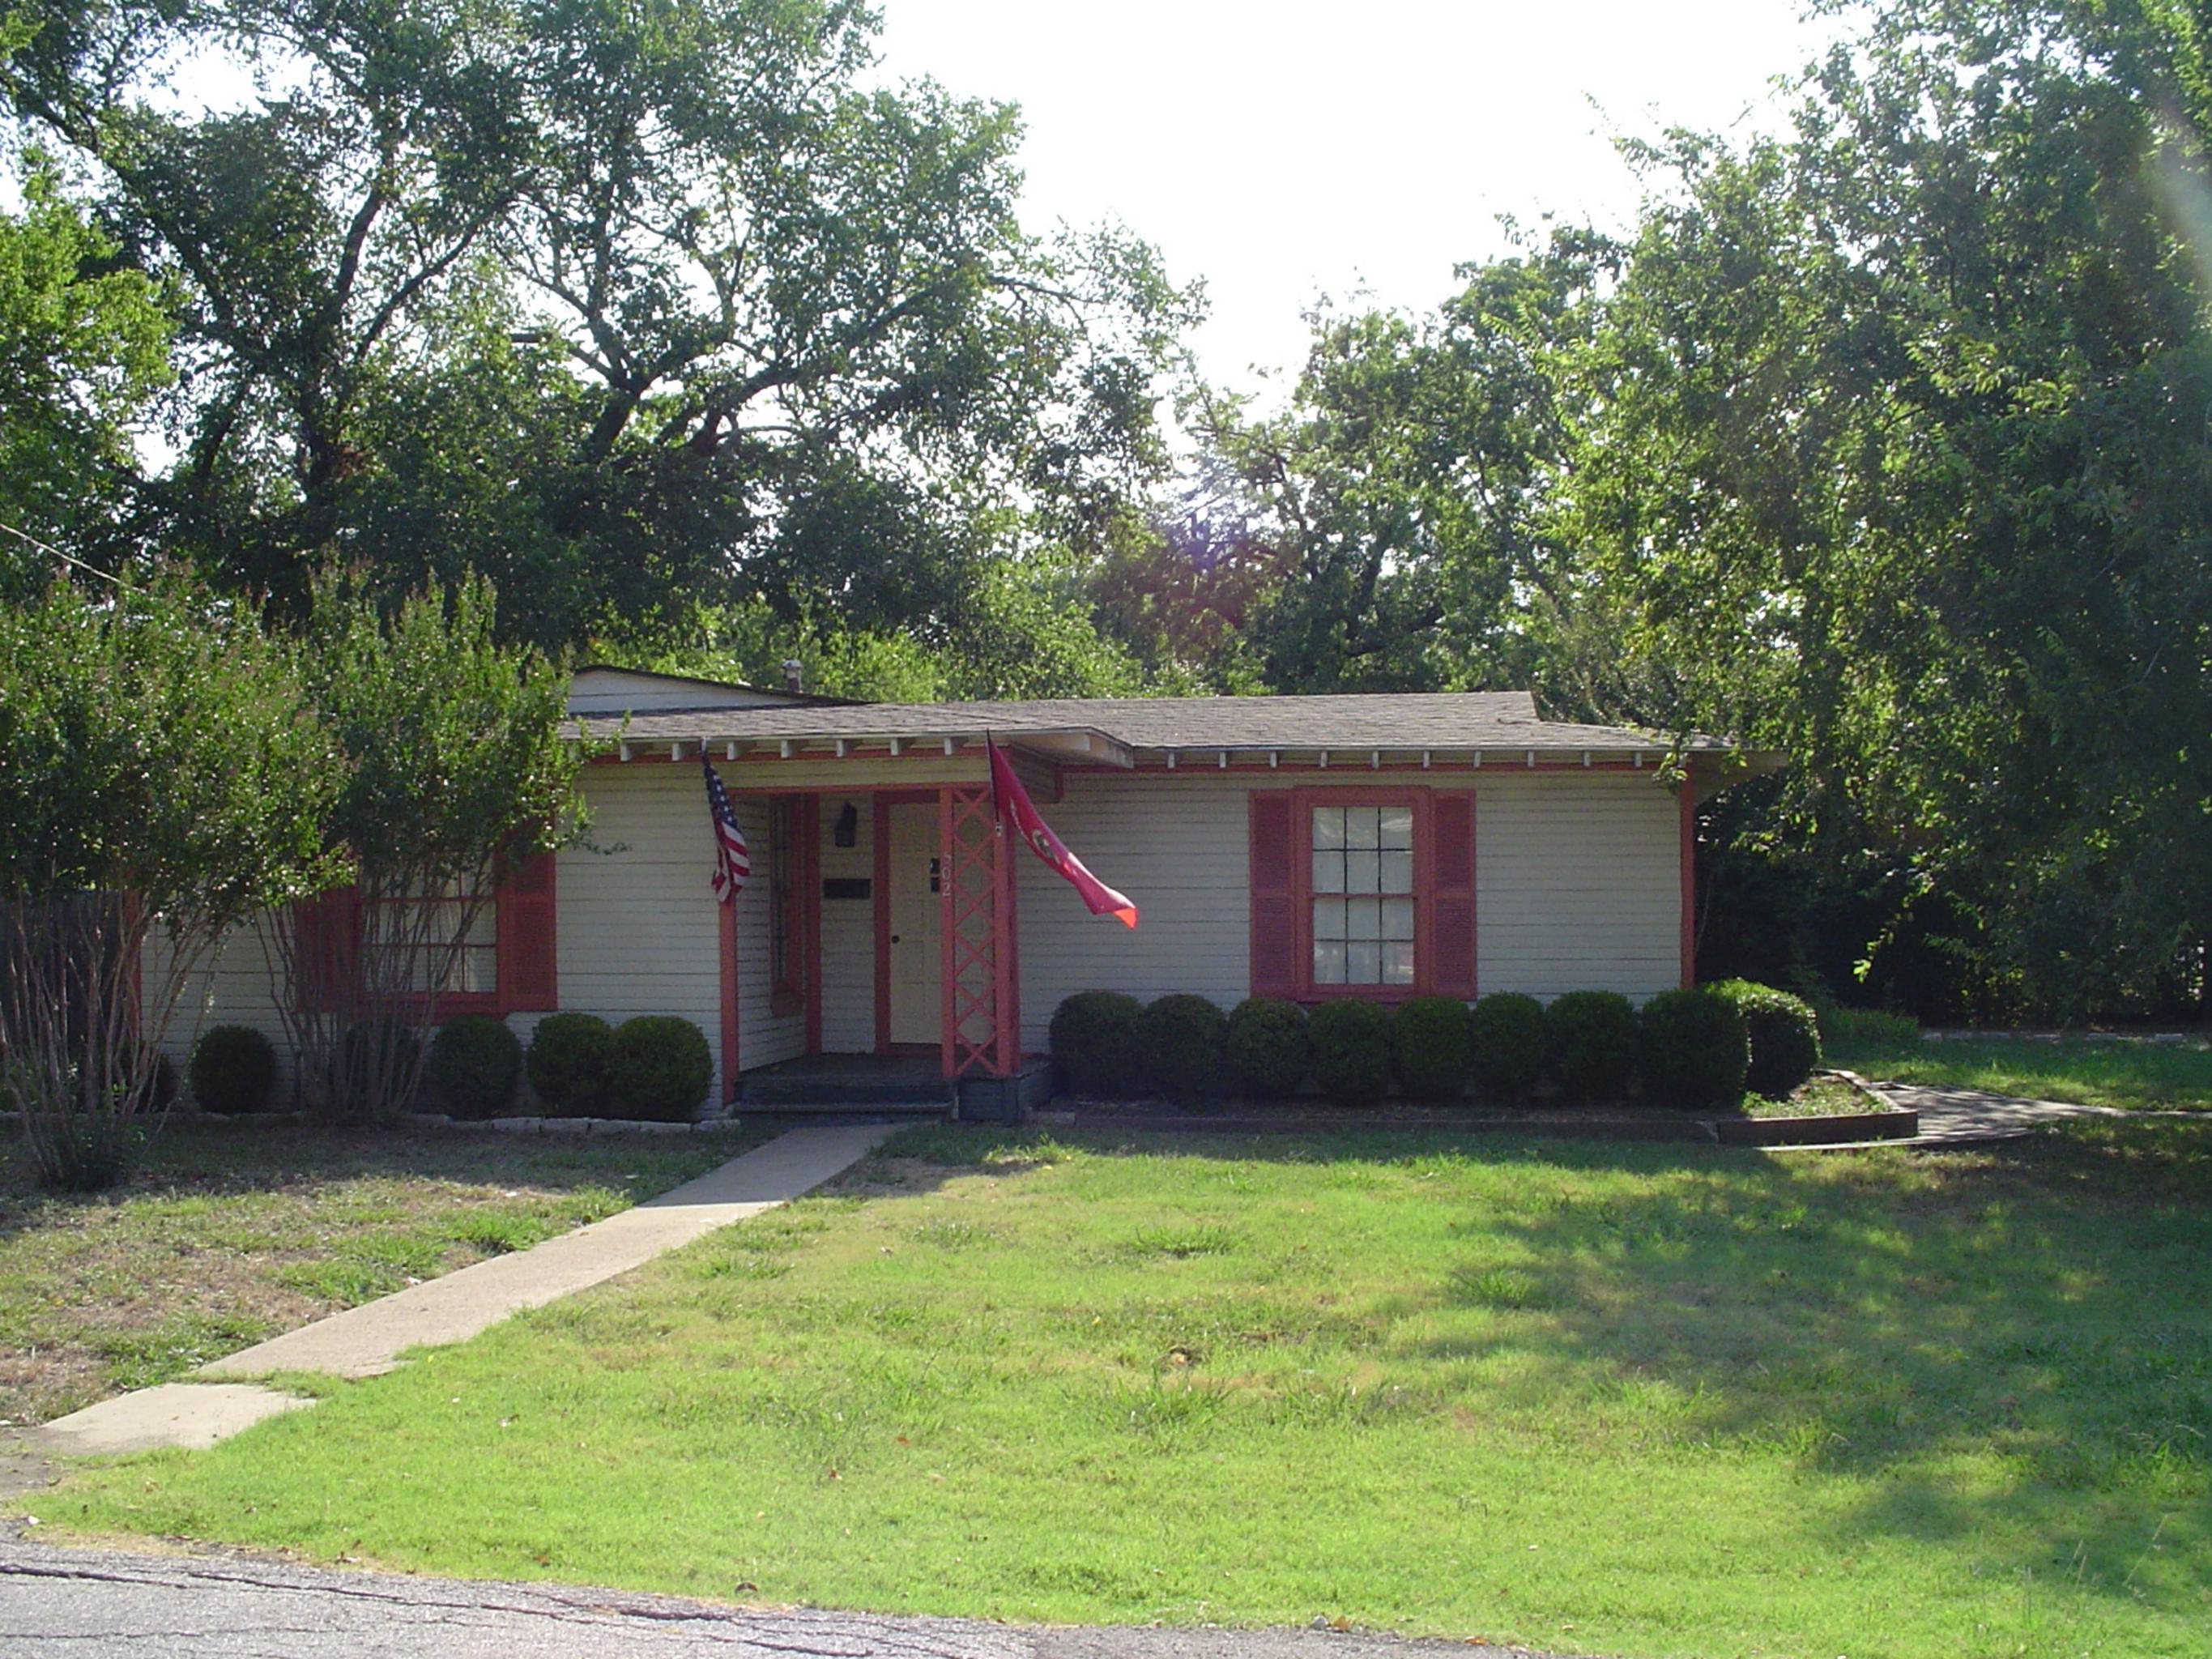

#### **BACKGROUND**

The subject property was annexed prior to 1934 based on the April 1934 Sanborn Maps. According to the Rockwall Central Appraisal District (RCAD), existing on the subject property is a 1,759 SF single-family home that was constructed in 1939. In addition, one (1) 192 SF accessory structure was constructed on the subject property in 1990. According to the 2017 Historic Resource Survey, the subject property is classified as a Medium Contributing Property. The home situated on the subject property is one (1) story and according to the 2017 Historic Property Survey it was constructed in a Minimal Traditional Ranch Style. According to the City's historic

FIGURE 1: JUNE 9, 2022

zoning maps, the subject property was zoned Single-Family 3 (SF-3) District as of January 3, 1972. This designation changed between January 4, 1972 and May 15, 1983 to a Single-Family 7 (SF-7) District based on the May 16, 1983 zoning map. The property has remained zoned Single Family (SF-7) District.