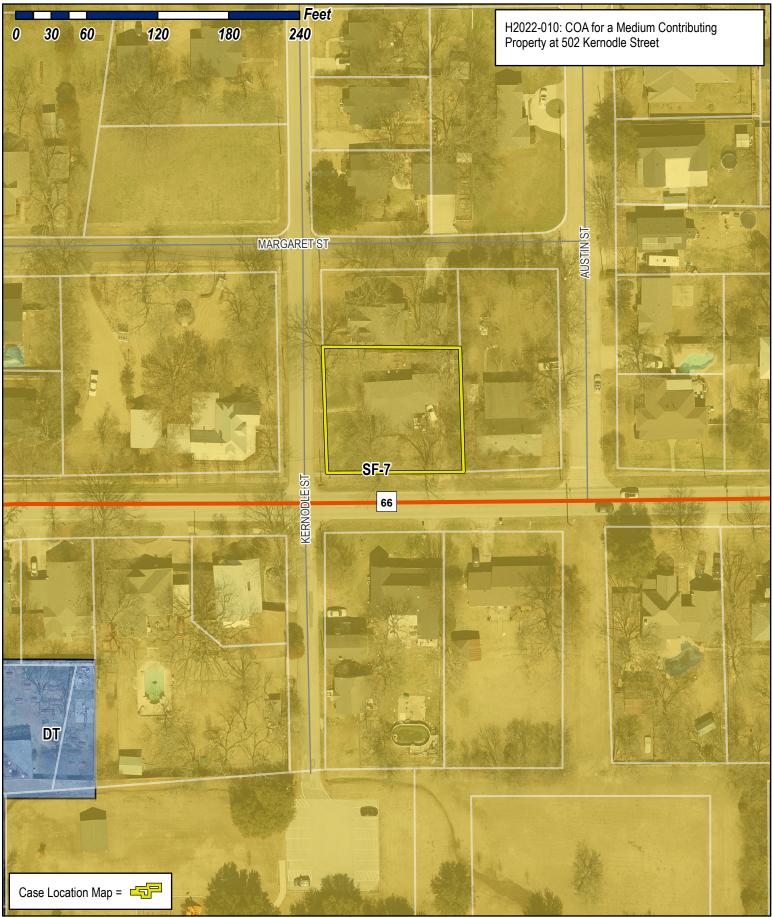

#### **SUMMARY**

Hold a public hearing to discuss and consider a request by Blas and Ana K. Mejia for the approval of a <u>Certificate of Appropriateness (COA)</u> for a front yard fence on a *Medium Contributing Property* being a 0.263-acre parcel of land identified as Lot 1, Block 6, Farmer & Merchants Addition, City of Rockwall, Rockwall County, Texas, zoned Single Family 7 (SF-7) District, situated within the Old Town Rockwall (OTR) Historic District, addressed as 502 Kernodle Street, and take any action necessary.

FIGURE 1: JUNE 9, 2022

zoning maps, the subject property was zoned Single-Family 3 (SF-3) District as of January 3, 1972. This designation changed between January 4, 1972 and May 15, 1983 to a Single-Family 7 (SF-7) District based on the May 16, 1983 zoning map. The property has remained zoned Single Family (SF-7) District.

#### **ADJACENT LAND USES AND ACCESS**

The subject property is located at 502 Kernodle. The land uses adjacent to the subject property are as follows:

North:

Directly north of the subject property is a 0.160-acre parcel of land (*i.e* 506 Kernodle) zoned Single-Family 7 (SF-7) District, and identified as a Non-Contributing Property. Beyond this is Margaret Street, which is identified as a R2U (*i.e. residential, two [2] lane, undivided roadway*) on the Master Thoroughfare Plan contained in the OURHometown Vision 2040 Comprehensive Plan. Beyond this is a 0.167-acre parcel of land (*i.e.* 602 Kenodle Street) with a single-family home situated on it. This property is zoned Single-Family 7 (SF-7) District, and identified

as a Low Contributing Property. Beyond this are the boundaries of the Old Town Rockwall (OTR) Historic District followed by several parcels of land developed with single-family homes that are zoned Single-Family 7 (SF-7) District.

South: Directly south of the subject is Williams Street, which is identified as a Minor Collector on the City's Master Thoroughfare Plan contained in the OURHometown Vision 2040 Comprehensive Plan. Beyond this are two (2) parcels of land (i.e. 402 & 406 Williams Street) developed with single-family homes that are zoned Single-Family 7 (SF-7) District. 402 Williams Street is classified as Low Contributing Property and 406 Williams Street is classified as Medium Contributing Property. Beyond this is Lofland Park, which is a 1.377-acre public park.

East: Directly east of the subject property is one (1) 0.386- acre parcel of land (i.e. 501 Austin street) zoned Single-Family 7 (SF-7) District and classified as a Non-Contributing Property. Beyond this is Austin Street, which is identified as a R2U (i.e. residential, two [2] lane, undivided roadway) on the Master Thoroughfare Plan contained in the OURHometown Vision 2040 Comprehensive Plan. Beyond this is 501 Williams Street, which is zoned Single-Family 7 (SF-7) District and is classified as a Non-Contributing Property.

<u>West</u>: Directly west of the subject property is Kernodle Street which is classified as a R2U (*i.e.* residential, two [2] lane, undivided roadway) on the Master Thoroughfare Plan contained in the OURHometown Vision 2040 Comprehensive Plan. Beyond this are two (2) parcels of land (*i.e.* 501 Kernodle and 303 Williams Street) developed with single-family homes zoned Single-Family 7 (SF-7) District. 501 Kernodle Street is classified as a High Contributing Property and 303 Williams Street is classified as a Medium Contributing Property. Beyond this is N. Fannin Street, which is identified as a Minor Collector on the Master Thoroughfare Plan contained in the OURHometown Vision 2040 Comprehensive Plan. Beyond this are three (3) parcels of land (*i.e.* 405, 503 & 601 N. Fannin Street) developed with single-family homes and zoned Single-Family 7 (SF-7) District. 405 & 503 N. Fannin Street are classified as Non-Contributing Properties and 601 N. Fannin Street is classified as a High Contributing Property. Beyond this is the boundary of the Old Town Rockwall (OTR) Historic District.