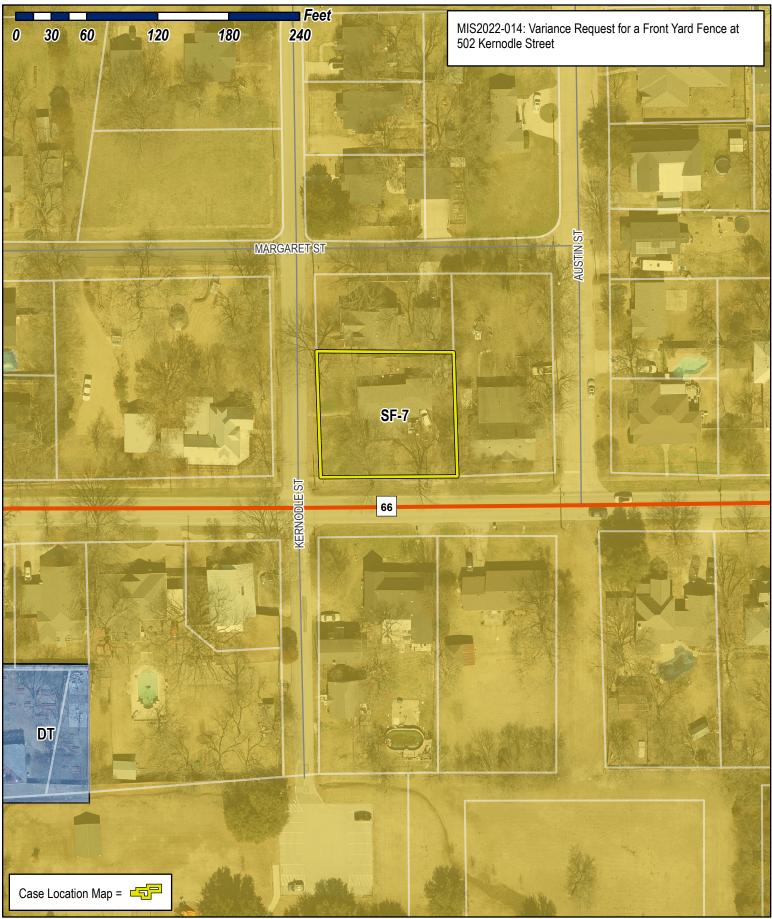

#### **SUMMARY**

Hold a public hearing to discuss and consider a request by Blas and Ana K. Mejia for the approval of a <u>Certificate of Appropriateness (COA)</u> for a front yard fence on a *Medium Contributing Property* being a 0.263-acre parcel of land identified as Lot 1, Block 6, Farmer & Merchants Addition, City of Rockwall, Rockwall County, Texas, zoned Single Family 7 (SF-7) District, situated within the Old Town Rockwall (OTR) Historic District, addressed as 502 Kernodle Street, and take any action necessary.

#### **ADJACENT LAND USES AND ACCESS**

The subject property is located at 502 Kernodle. The land uses adjacent to the subject property are as follows:

North:

Directly north of the subject property is a 0.160-acre parcel of land (*i.e* 506 Kernodle) zoned Single-Family 7 (SF-7) District, and identified as a Non-Contributing Property. Beyond this is Margaret Street, which is identified as a R2U (*i.e. residential, two [2] lane, undivided roadway*) on the Master Thoroughfare Plan contained in the OURHometown Vision 2040 Comprehensive Plan. Beyond this is a 0.167-acre parcel of land (*i.e.* 602 Kenodle Street) with a single-family home situated on it. This property is zoned Single-Family 7 (SF-7) District, and identified

as a Low Contributing Property. Beyond this are the boundaries of the Old Town Rockwall (OTR) Historic District followed by several parcels of land developed with single-family homes that are zoned Single-Family 7 (SF-7) District.

South: Directly south of the subject is Williams Street, which is identified as a Minor Collector on the City's Master Thoroughfare Plan contained in the OURHometown Vision 2040 Comprehensive Plan. Beyond this are two (2) parcels of land (i.e. 402 & 406 Williams Street) developed with single-family homes that are zoned Single-Family 7 (SF-7) District. 402 Williams Street is classified as Low Contributing Property and 406 Williams Street is classified as Medium Contributing Property. Beyond this is Lofland Park, which is a 1.377-acre public park.

East: Directly east of the subject property is one (1) 0.386- acre parcel of land (i.e. 501 Austin street) zoned Single-Family 7 (SF-7) District and classified as a Non-Contributing Property. Beyond this is Austin Street, which is identified as a R2U (i.e. residential, two [2] lane, undivided roadway) on the Master Thoroughfare Plan contained in the OURHometown Vision 2040 Comprehensive Plan. Beyond this is 501 Williams Street, which is zoned Single-Family 7 (SF-7) District and is classified as a Non-Contributing Property.

<u>West</u>: Directly west of the subject property is Kernodle Street which is classified as a R2U (*i.e.* residential, two [2] lane, undivided roadway) on the Master Thoroughfare Plan contained in the OURHometown Vision 2040 Comprehensive Plan. Beyond this are two (2) parcels of land (*i.e.* 501 Kernodle and 303 Williams Street) developed with single-family homes zoned Single-Family 7 (SF-7) District. 501 Kernodle Street is classified as a High Contributing Property and 303 Williams Street is classified as a Medium Contributing Property. Beyond this is N. Fannin Street, which is identified as a Minor Collector on the Master Thoroughfare Plan contained in the OURHometown Vision 2040 Comprehensive Plan. Beyond this are three (3) parcels of land (*i.e.* 405, 503 & 601 N. Fannin Street) developed with single-family homes and zoned Single-Family 7 (SF-7) District. 405 & 503 N. Fannin Street are classified as Non-Contributing Properties and 601 N. Fannin Street is classified as a High Contributing Property. Beyond this is the boundary of the Old Town Rockwall (OTR) Historic District.