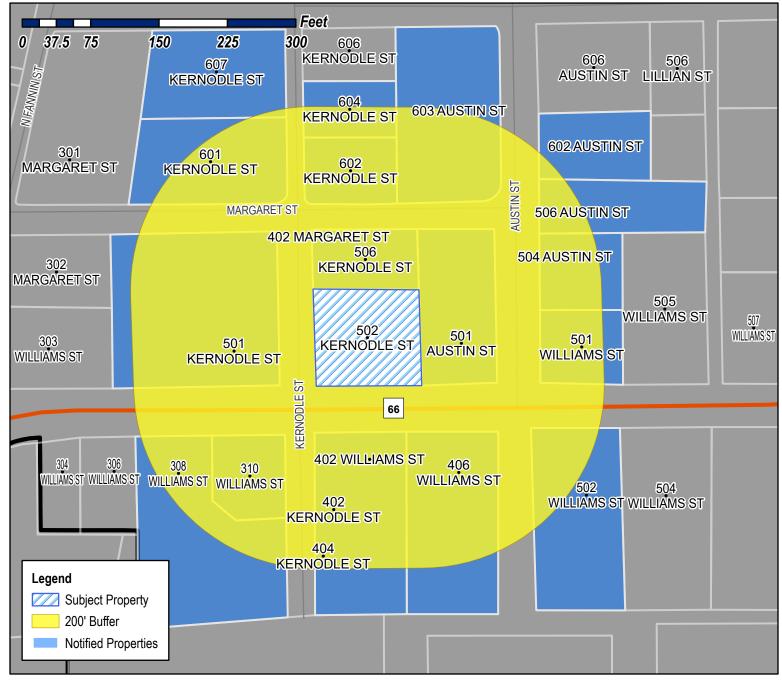

#### **NOTIFICATIONS**

On June 7, 2022, staff notified 25 property owners and occupants within 200-feet of the subject property. At the time this report was written, staff had not received any notices regarding the applicant's request.

#### **ADJACENT LAND USES AND ACCESS**

The subject property is located at 502 Kernodle. The land uses adjacent to the subject property are as follows:

North:

Directly north of the subject property is a 0.160-acre parcel of land (*i.e* 506 Kernodle) zoned Single-Family 7 (SF-7) District, and identified as a Non-Contributing Property. Beyond this is Margaret Street, which is identified as a R2U (*i.e. residential, two [2] lane, undivided roadway*) on the Master Thoroughfare Plan contained in the OURHometown Vision 2040 Comprehensive Plan. Beyond this is a 0.167-acre parcel of land (*i.e.* 602 Kenodle Street) with a single-family home situated on it. This property is zoned Single-Family 7 (SF-7) District, and identified

as a Low Contributing Property. Beyond this are the boundaries of the Old Town Rockwall (OTR) Historic District followed by several parcels of land developed with single-family homes that are zoned Single-Family 7 (SF-7) District.

South: Directly south of the subject is Williams Street, which is identified as a Minor Collector on the City's Master Thoroughfare Plan contained in the OURHometown Vision 2040 Comprehensive Plan. Beyond this are two (2) parcels of land (i.e. 402 & 406 Williams Street) developed with single-family homes that are zoned Single-Family 7 (SF-7) District. 402 Williams Street is classified as Low Contributing Property and 406 Williams Street is classified as Medium Contributing Property. Beyond this is Lofland Park, which is a 1.377-acre public park.

East: Directly east of the subject property is one (1) 0.386- acre parcel of land (i.e. 501 Austin street) zoned Single-Family 7 (SF-7) District and classified as a Non-Contributing Property. Beyond this is Austin Street, which is identified as a R2U (i.e. residential, two [2] lane, undivided roadway) on the Master Thoroughfare Plan contained in the OURHometown Vision 2040 Comprehensive Plan. Beyond this is 501 Williams Street, which is zoned Single-Family 7 (SF-7) District and is classified as a Non-Contributing Property.

<u>West</u>: Directly west of the subject property is Kernodle Street which is classified as a R2U (*i.e.* residential, two [2] lane, undivided roadway) on the Master Thoroughfare Plan contained in the OURHometown Vision 2040 Comprehensive Plan. Beyond this are two (2) parcels of land (*i.e.* 501 Kernodle and 303 Williams Street) developed with single-family homes zoned Single-Family 7 (SF-7) District. 501 Kernodle Street is classified as a High Contributing Property and 303 Williams Street is classified as a Medium Contributing Property. Beyond this is N. Fannin Street, which is identified as a Minor Collector on the Master Thoroughfare Plan contained in the OURHometown Vision 2040 Comprehensive Plan. Beyond this are three (3) parcels of land (*i.e.* 405, 503 & 601 N. Fannin Street) developed with single-family homes and zoned Single-Family 7 (SF-7) District. 405 & 503 N. Fannin Street are classified as Non-Contributing Properties and 601 N. Fannin Street is classified as a High Contributing Property. Beyond this is the boundary of the Old Town Rockwall (OTR) Historic District.