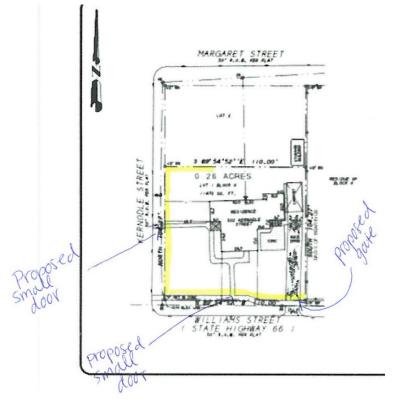

#### **CHARACTERISTICS OF THE PROJECT**

The applicant is proposing construct a 40-inch tall, white alternating picket fence along the south, west (i.e. adjacent to Kernodle Street) and north (i.e. adjacent to Williams Street) property line. Along the west property line, the applicant is proposing a small door to open up to their existing sidewalk that leads to the front entry of the home. Along the north property line, the applicant is proposing a small door to open up to the existing sidewalk that leads to the second entry for the home, as well as, a gate where the existing driveway is.

FIGURE 2: FENCE AND GATE LOCATIONS

located within a designated historic district, and [2] either be a contributing property as defined by Subsection B or be located within 200-feet of a contributing property." In this case, the subject property meets all of the criteria for a property that would