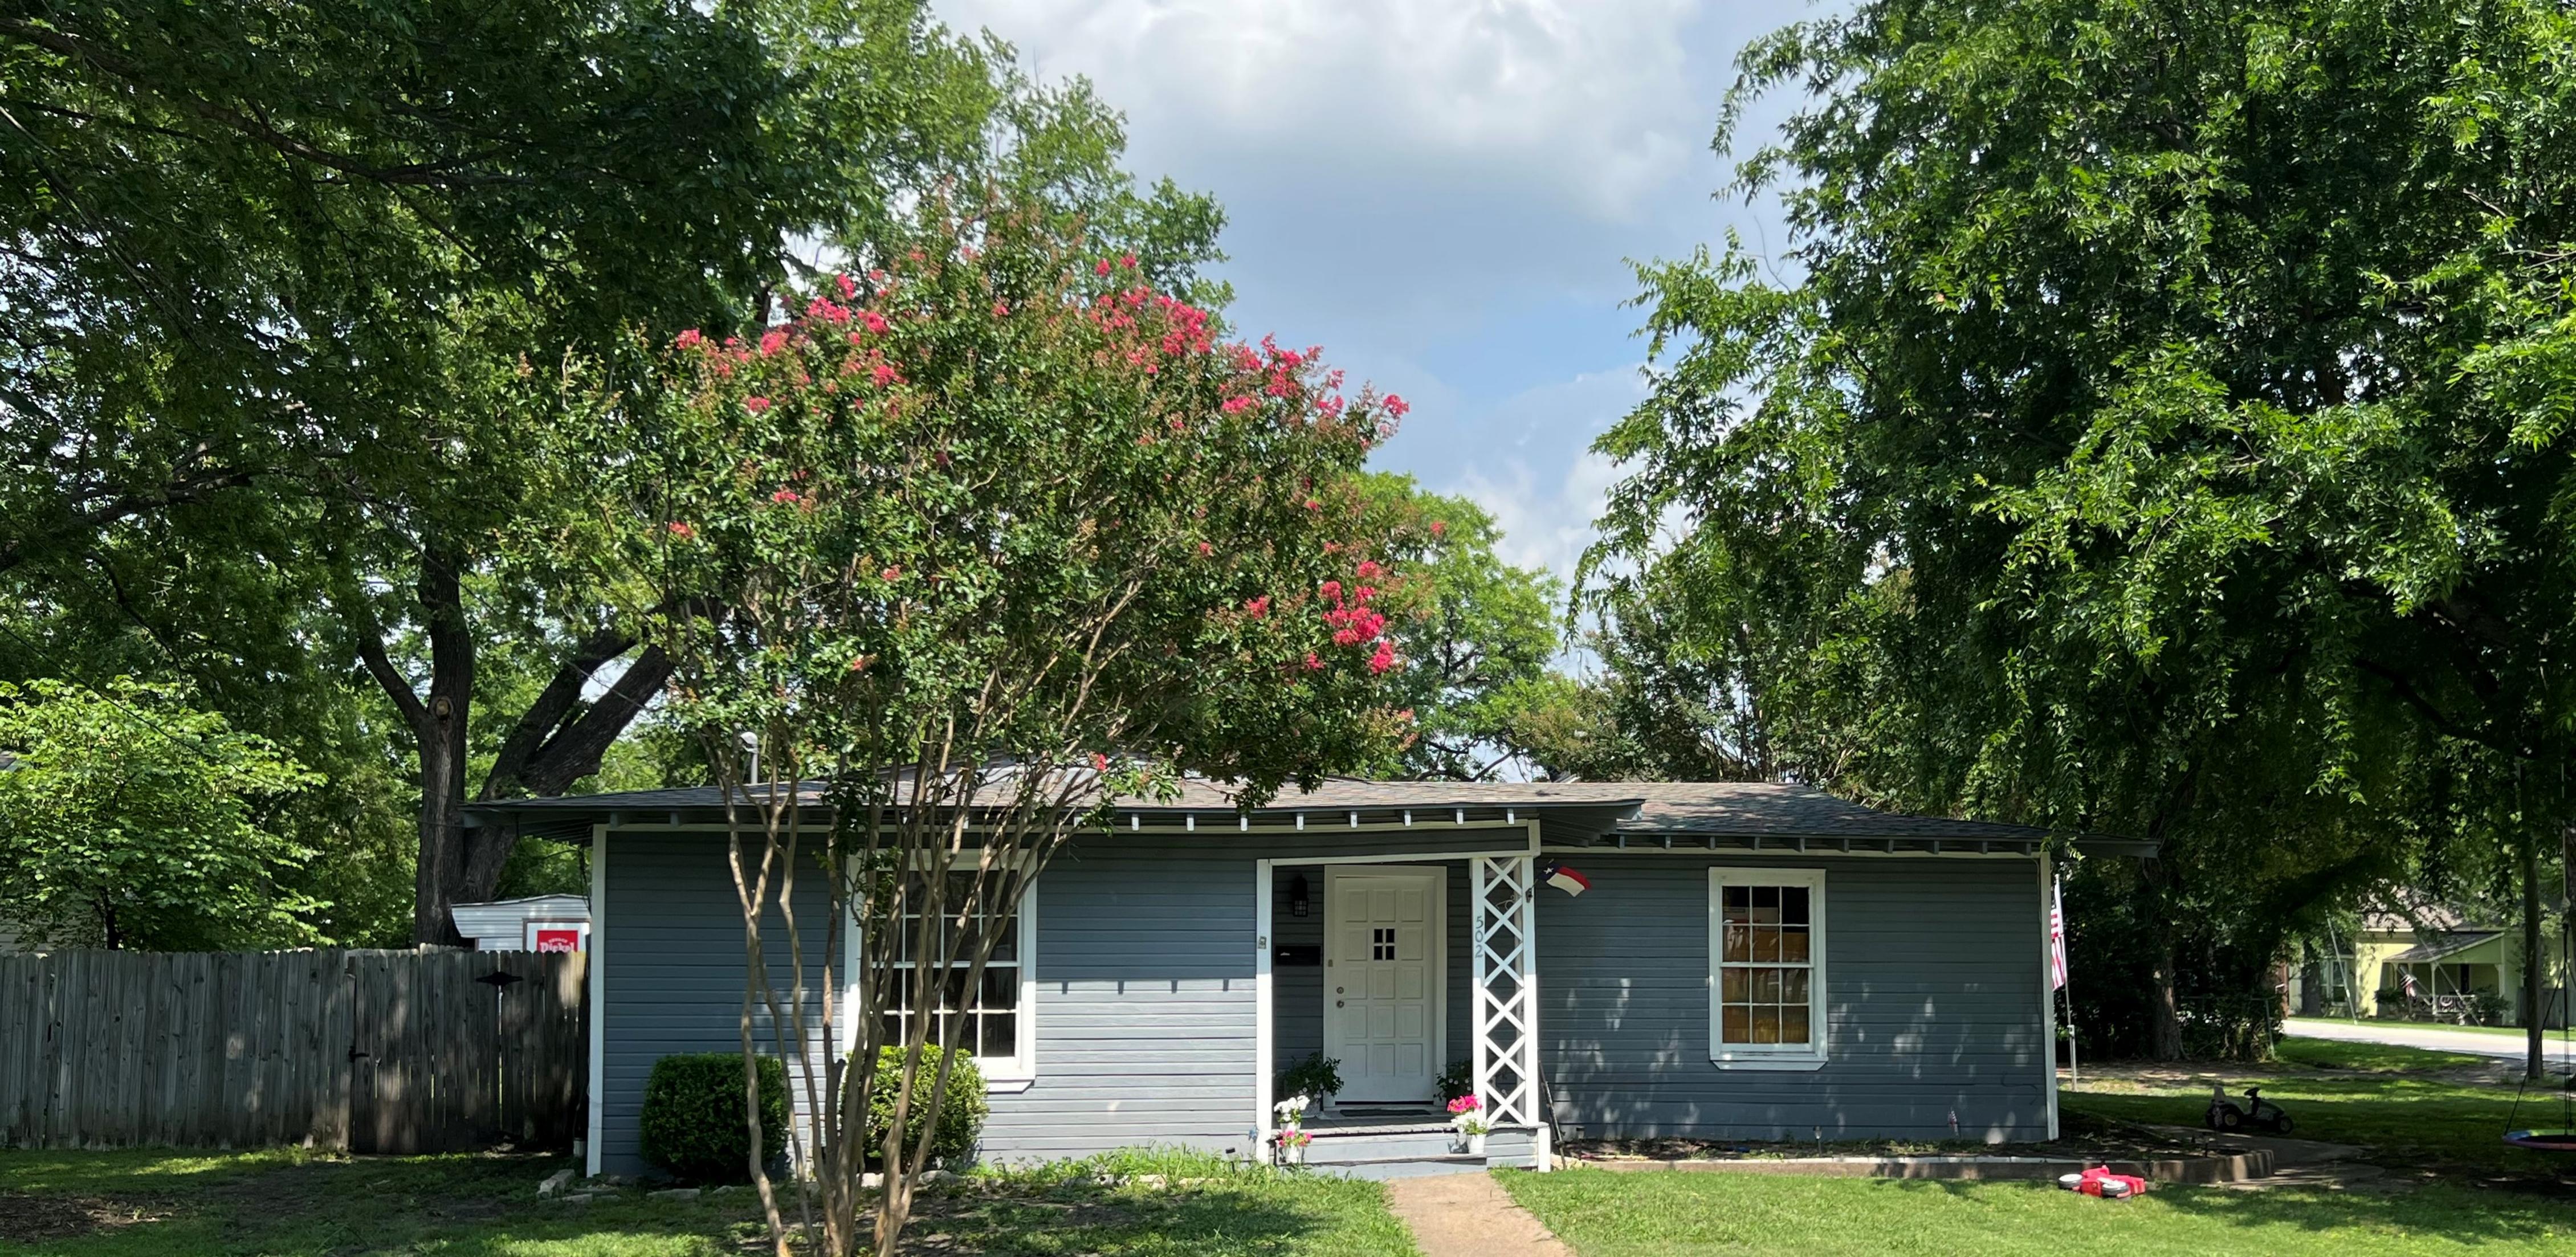

#### **BACKGROUND**

The subject property was annexed prior to 1934 based on the April 1934 Sanborn Maps. According to the Rockwall Central Appraisal District (RCAD), existing on the subject property is a 1,759 SF single-family home that was constructed in 1939. In addition, one (1) 192 SF accessory structure was constructed on the subject property in 1990. According to the 2017 Historic Resource Survey, the subject property is classified as a Medium Contributing Property. The home situated on the subject property is one (1) story and according to the 2017 Historic Property Survey it was constructed in a Minimal Traditional Ranch Style. According to the City's historic

#### **CHARACTERISTICS OF THE PROJECT**

The applicant is proposing construct a 40-inch tall, white alternating picket fence along the south, west (i.e. adjacent to Kernodle Street) and north (i.e. adjacent to Williams Street) property line. Along the west property line, the applicant is proposing a small door to open up to their existing sidewalk that leads to the front entry of the home. Along the north property line, the applicant is proposing a small door to open up to the existing sidewalk that leads to the second entry for the home, as well as, a gate where the existing driveway is.