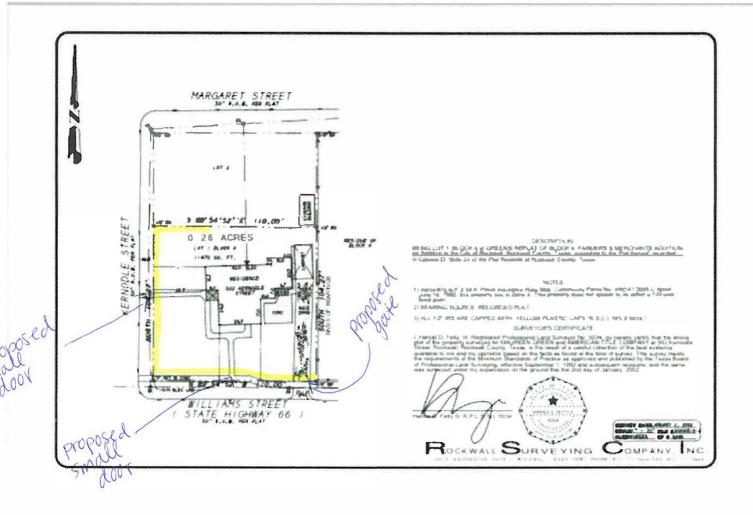

#### **CHARACTERISTICS OF THE PROJECT**

The applicant is proposing construct a 40-inch tall, white alternating picket fence along the south, west (i.e. adjacent to Kernodle Street) and north (i.e. adjacent to Williams Street) property line. Along the west property line, the applicant is proposing a small door to open up to their existing sidewalk that leads to the front entry of the home. Along the north property line, the applicant is proposing a small door to open up to the existing sidewalk that leads to the second entry for the home, as well as, a gate where the existing driveway is.

FIGURE 2: FENCE AND GATE LOCATIONS

located within a designated historic district, and [2] either be a contributing property as defined by Subsection B or be located within 200-feet of a contributing property." In this case, the subject property meets all of the criteria for a property that would