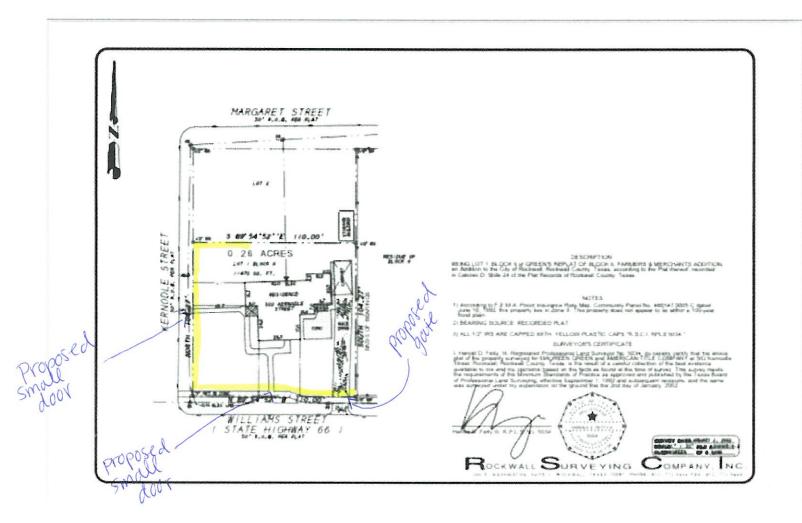

#### **CHARACTERISTICS OF THE PROJECT**

The applicant is proposing construct a 40-inch tall, white alternating picket fence along the south, west (i.e. adjacent to Kernodle Street) and north (i.e. adjacent to Williams Street) property line. Along the west property line, the applicant is proposing a small door to open up to their existing sidewalk that leads to the front entry of the home. Along the north property line, the applicant is proposing a small door to open up to the existing sidewalk that leads to the second entry for the home, as well as, a gate where the existing driveway is.

FIGURE 2: FENCE AND GATE LOCATIONS

located within a designated historic district, and [2] either be a contributing property as defined by Subsection B or be located within 200-feet of a contributing property." In this case, the subject property meets all of the criteria for a property that would