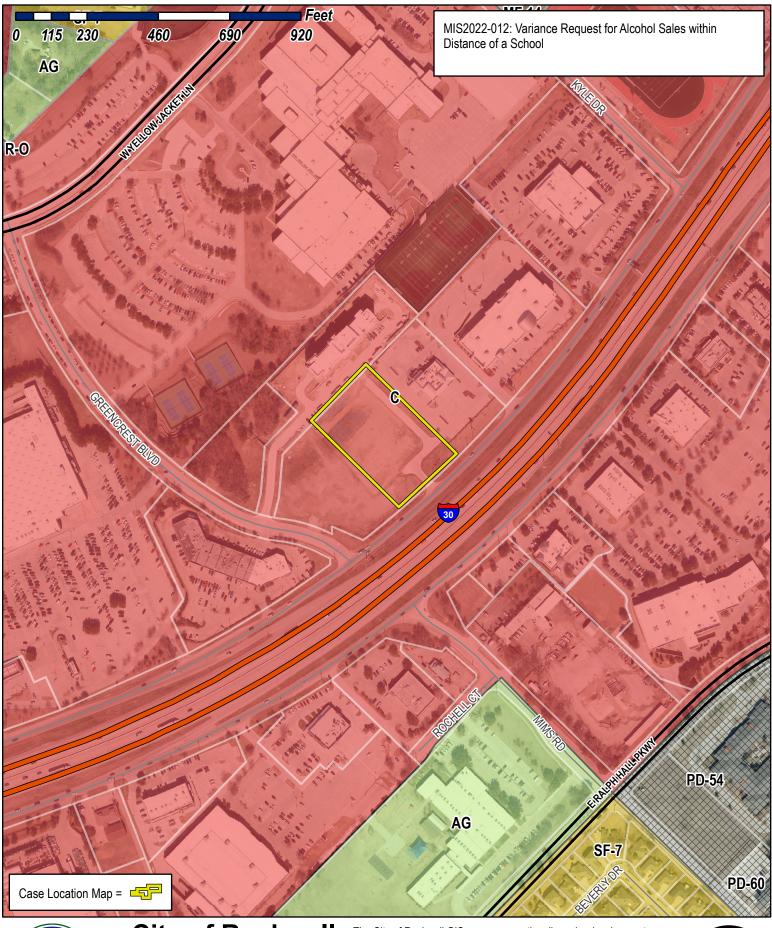

The distance from the south property line of Rockwall High School to the property line of the restaurant is approximately 200'. Permission to serve alcohol is essential to Uncle Julio's operations as a full-service restaurant and bar.

## Compensatory Measures:

- 1. Additional Landscape Buffer along the IH-30 Service Road Right-of-Way (30' versus the minimum 10' required).
- 2. Increased Building Setbacks on all sides of the lot. +/-90'