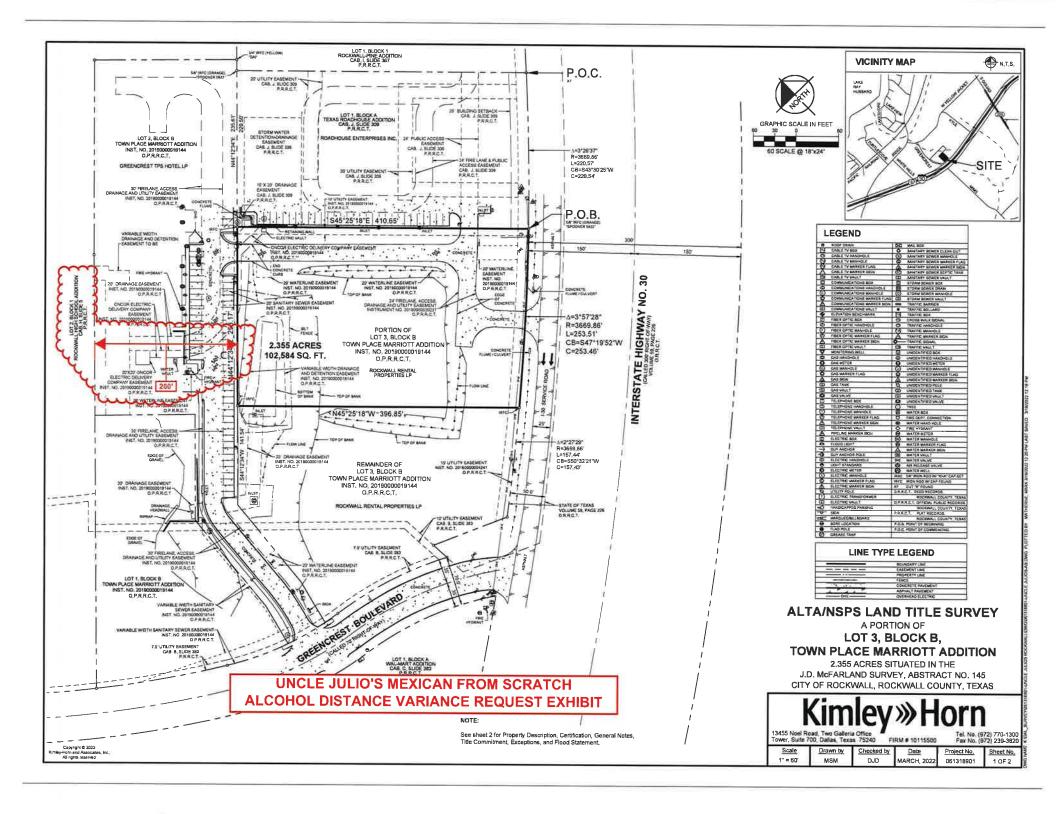

The distance from the south property line of Rockwall High School to the property line of the restaurant is approximately 200'. Permission to serve alcohol is essential to Uncle Julio's operations as a full-service restaurant and bar.

## Compensatory Measures:

- 1. Additional Landscape Buffer along the IH-30 Service Road Right-of-Way (30' versus the minimum 10' required).
- 2. Increased Building Setbacks on all sides of the lot. +/-90'