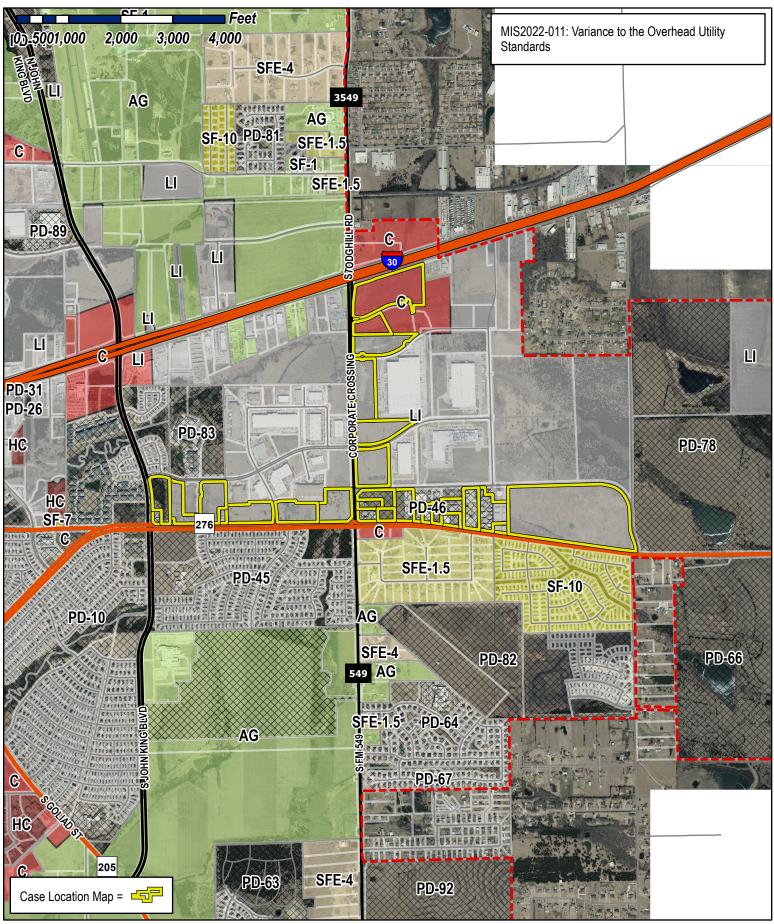

June 17, 2022

Mr. Ryan Miller Planning Director City of Rockwall 385 S. Goliad Rockwall, TX 75087

Re: Overhead Utility Variance - Rockwall Technology Park

Mr. Miller:

The Rockwall Economic Development Corporation (REDC) is the developer of the Rockwall Technology Park, and owns eight light industrial lots impacted by existing overhead (OH) utility lines on Corporate Crossing and State Highway 276. The attached aerial map shows the OH utilities in red and the impacted lots owned by the REDC in gold. The utility poles are owned by Oncor Electric Delivery and support major feeders for the company. Additional franchise utility providers also lease space on Oncor's utility poles.

The REDC has four projects and two regional detention ponds in the development pipeline that will be impacted by these existing OH utilities. Each project is required to contract with the franchise utility companies and pay for the cost to underground those utility lines at the time of lot development, per City of Rockwall ordinance. Many utility companies are experiencing material and labor shortages which are driving up costs and extending project timelines. Rather than burdening each individual project with the costs and delays associated with utility undergrounding, the REDC plans to coordinate a more efficient regional effort to take on the costs of undergrounding these utilities at one time.

The REDC requests a variance to the City of Rockwall's ordinance to allow the REDC the time necessary to coordinate with the utility companies. Specifically, the variance request is for a period of five years. The REDC plans to underground all OH utilities impacting lots in the Rockwall Technology Park, including the undeveloped lots and the lots currently scheduled for development. Additionally, the REDC will cooperate with third party property owners with adjacent land who wish to benefit from the cost-savings associated with a single utility relocation project. The extended time frame will allow the REDC time to coordinate the regional project and complete the undergrounding in the most cost-effective manner.