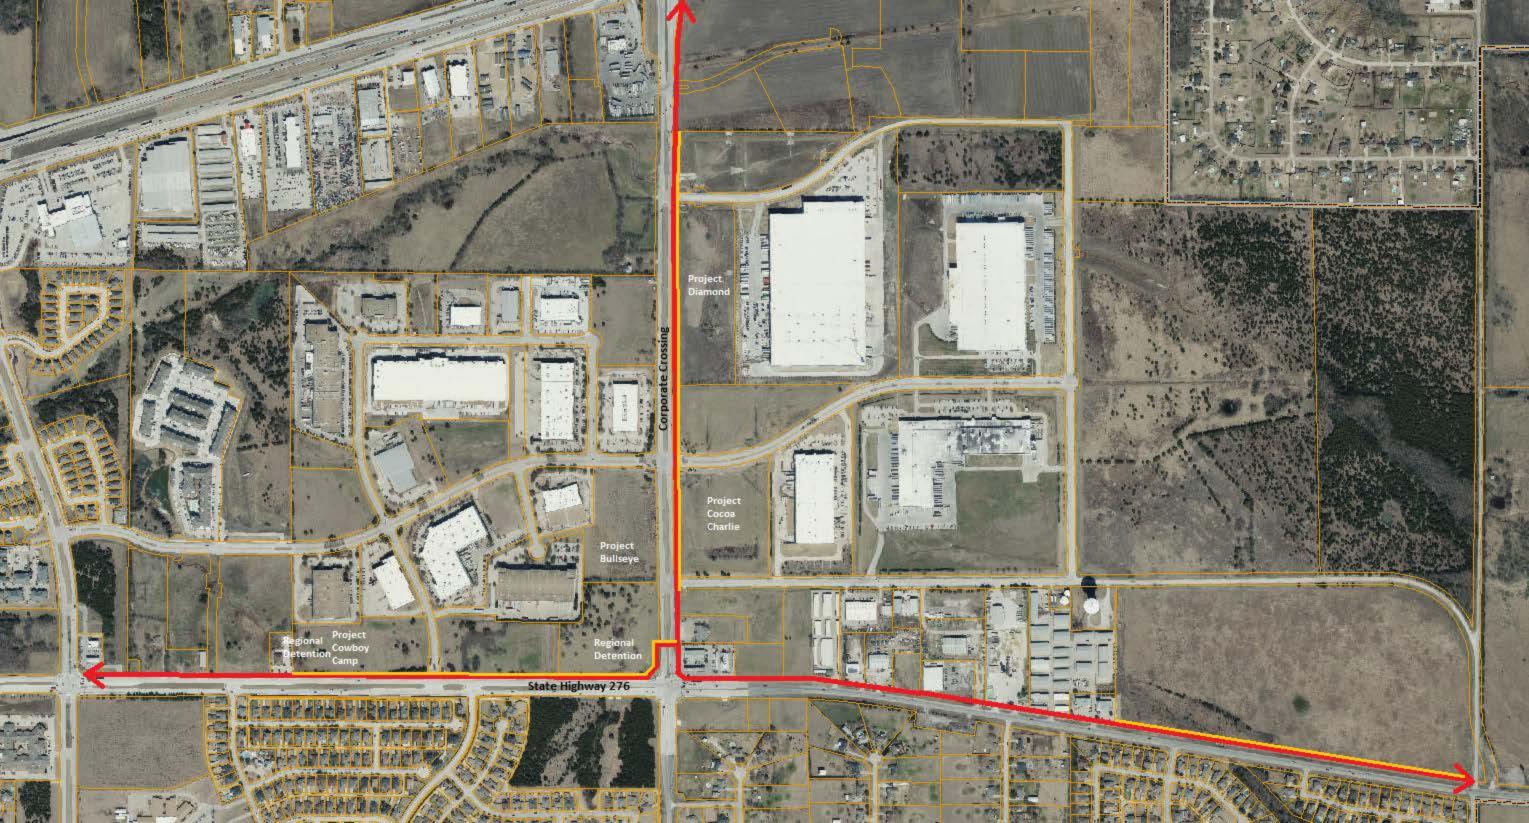

June 17, 2022

Mr. Ryan Miller Planning Director City of Rockwall 385 S. Goliad Rockwall, TX 75087

Re: Overhead Utility Variance - Rockwall Technology Park

Mr. Miller:

The Rockwall Economic Development Corporation (REDC) is the developer of the Rockwall Technology Park, and owns eight light industrial lots impacted by existing overhead (OH) utility lines on Corporate Crossing and State Highway 276. The attached aerial map shows the OH utilities in red and the impacted lots owned by the REDC in gold. The utility poles are owned by Oncor Electric Delivery and support major feeders for the company. Additional franchise utility providers also lease space on Oncor's utility poles.

The REDC has four projects and two regional detention ponds in the development pipeline that will be impacted by these existing OH utilities. Each project is required to contract with the franchise utility companies and pay for the cost to underground those utility lines at the time of lot development, per City of Rockwall ordinance. Many utility companies are experiencing material and labor shortages which are driving up costs and extending project timelines. Rather than burdening each individual project with the costs and delays associated with utility undergrounding, the REDC plans to coordinate a more efficient regional effort to take on the costs of undergrounding these utilities at one time.

The REDC requests a variance to the City of Rockwall's ordinance to allow the REDC the time necessary to coordinate with the utility companies. Specifically, the variance request is for a period of five years. The REDC plans to underground all OH utilities impacting lots in the Rockwall Technology Park, including the undeveloped lots and the lots currently scheduled for development. Additionally, the REDC will cooperate with third party property owners with adjacent land who wish to benefit from the cost-savings associated with a single utility relocation project. The extended time frame will allow the REDC time to coordinate the regional project and complete the undergrounding in the most cost-effective manner.