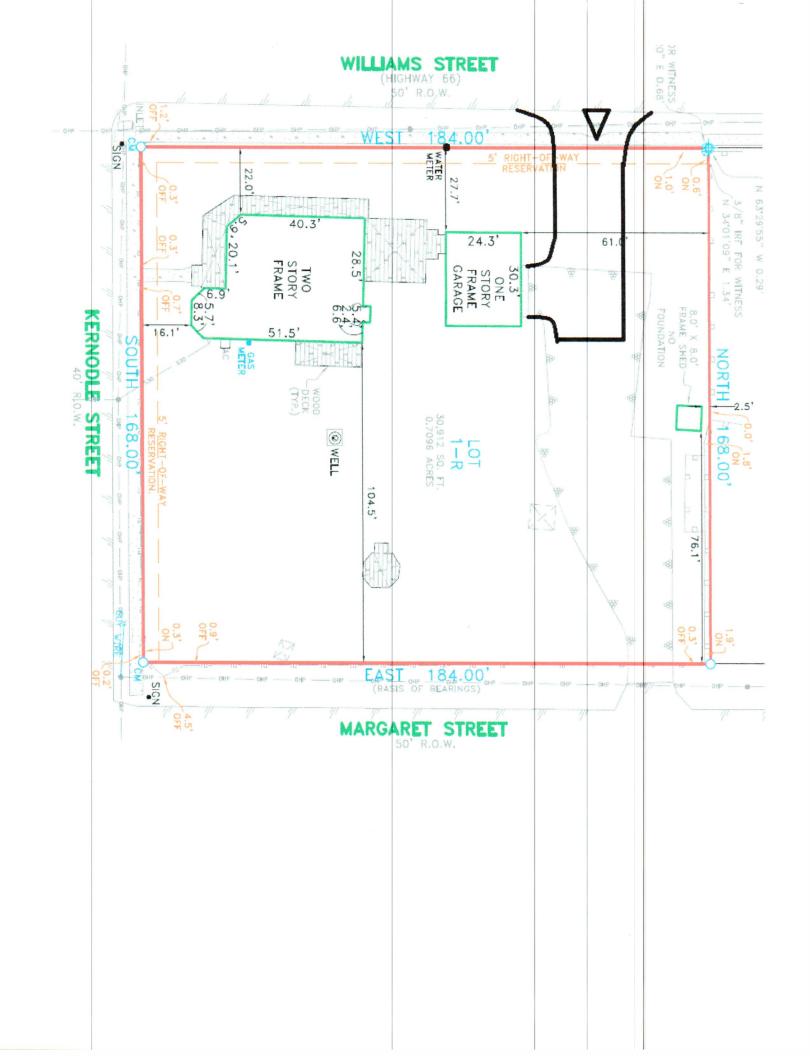

Dear Board Members,

I am the owner of 501 Kernodle St, Rockwall, TX 75087. This property was developed more than 150 years ago and currently sits on just shy of an acre of land. While this was common in 1883, it is no longer common today nor is it sustainable. This is in large part due to poor drainage on the property that has been caused by the elevation of Margaret and Kernodle Streets. Significant lot drainage modifications need to be undertaken to mitigate further damage and degradation of the historic home at this site. The most impactful is the relocation of the long gravel driveway. Replacing this driveway with a concrete alternative on Williams. This will allow a swale to be cut from West to East. This swale is needed in order to divert the storm water that drains from the City streets onto the property, and under the historic home. These streets are higher than the property's foundation.

We cannot continue with our subdivision and drainage planning without first requesting the variance we seek today. We are requesting a waiver and variance of the City of Rockwall and the Texas Department of Transportation minimum entrance spacing. The approximate spacing I am requesting is 140' on each side vs the 200' minimum. This request is consistent with the neighborhood, area, and the immediate vicinity. In fact, there are 7 driveways within 200 feet of the proposed site.

In my attached site plan, I have modified the original plan to accommodate the City of Rockwall's safety concerns. This new plan only allows entrance and exit into or from the westbound lane. This plan also allows for adequate turning radius and back up aprons, which will prevent the need and ability to reverse onto Williams.