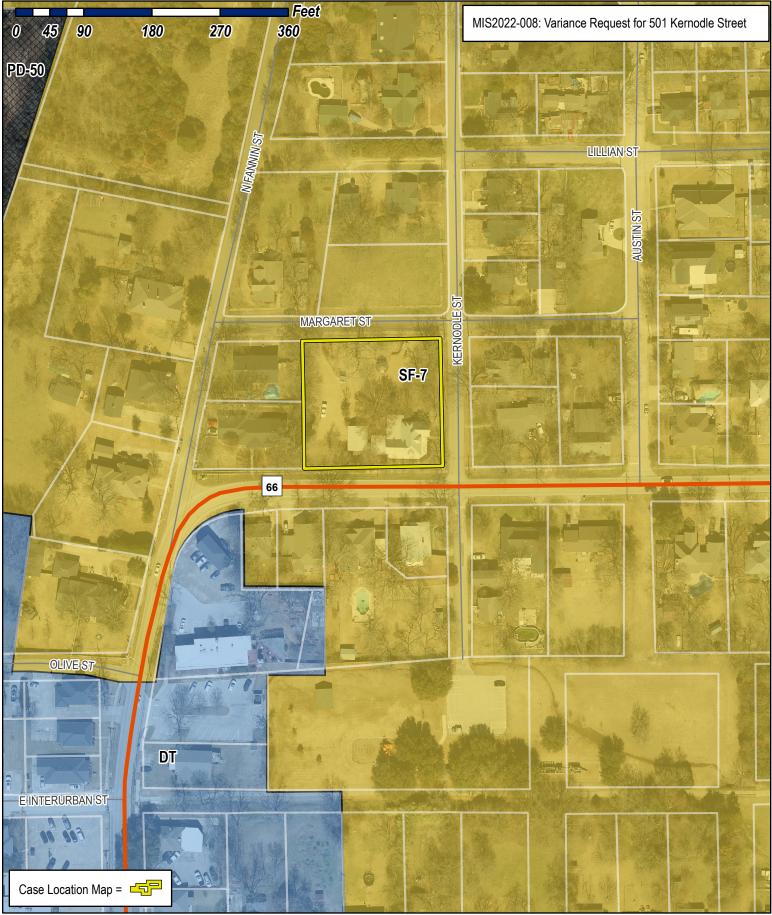

Dear Board Members,

I am the owner of 501 Kernodle St, Rockwall, TX 75087. This property was developed more than 150 years ago and currently sits on just shy of an acre of land. While this was common in 1883, it is no longer common today nor is it sustainable. This is in large part due to poor drainage on the property that has been caused by the elevation of Margaret and Kernodle Streets. Significant lot drainage modifications need to be undertaken to mitigate further damage and degradation of the historic home at this site. The most impactful is the relocation of the long gravel driveway. Replacing this driveway with a concrete alternative on Williams. This will allow a swale to be cut from West to East. This swale is needed in order to divert the storm water that drains from the City streets onto the property, and under the historic home. These streets are higher than the property's foundation.

We cannot continue with our subdivision and drainage planning without first requesting the variance we seek today. We are requesting a waiver and variance of the City of Rockwall and the Texas Department of Transportation minimum entrance spacing. The approximate spacing I am requesting is 140' on each side vs the 200' minimum. This request is consistent with the neighborhood, area, and the immediate vicinity. In fact, there are 7 driveways within 200 feet of the proposed site.