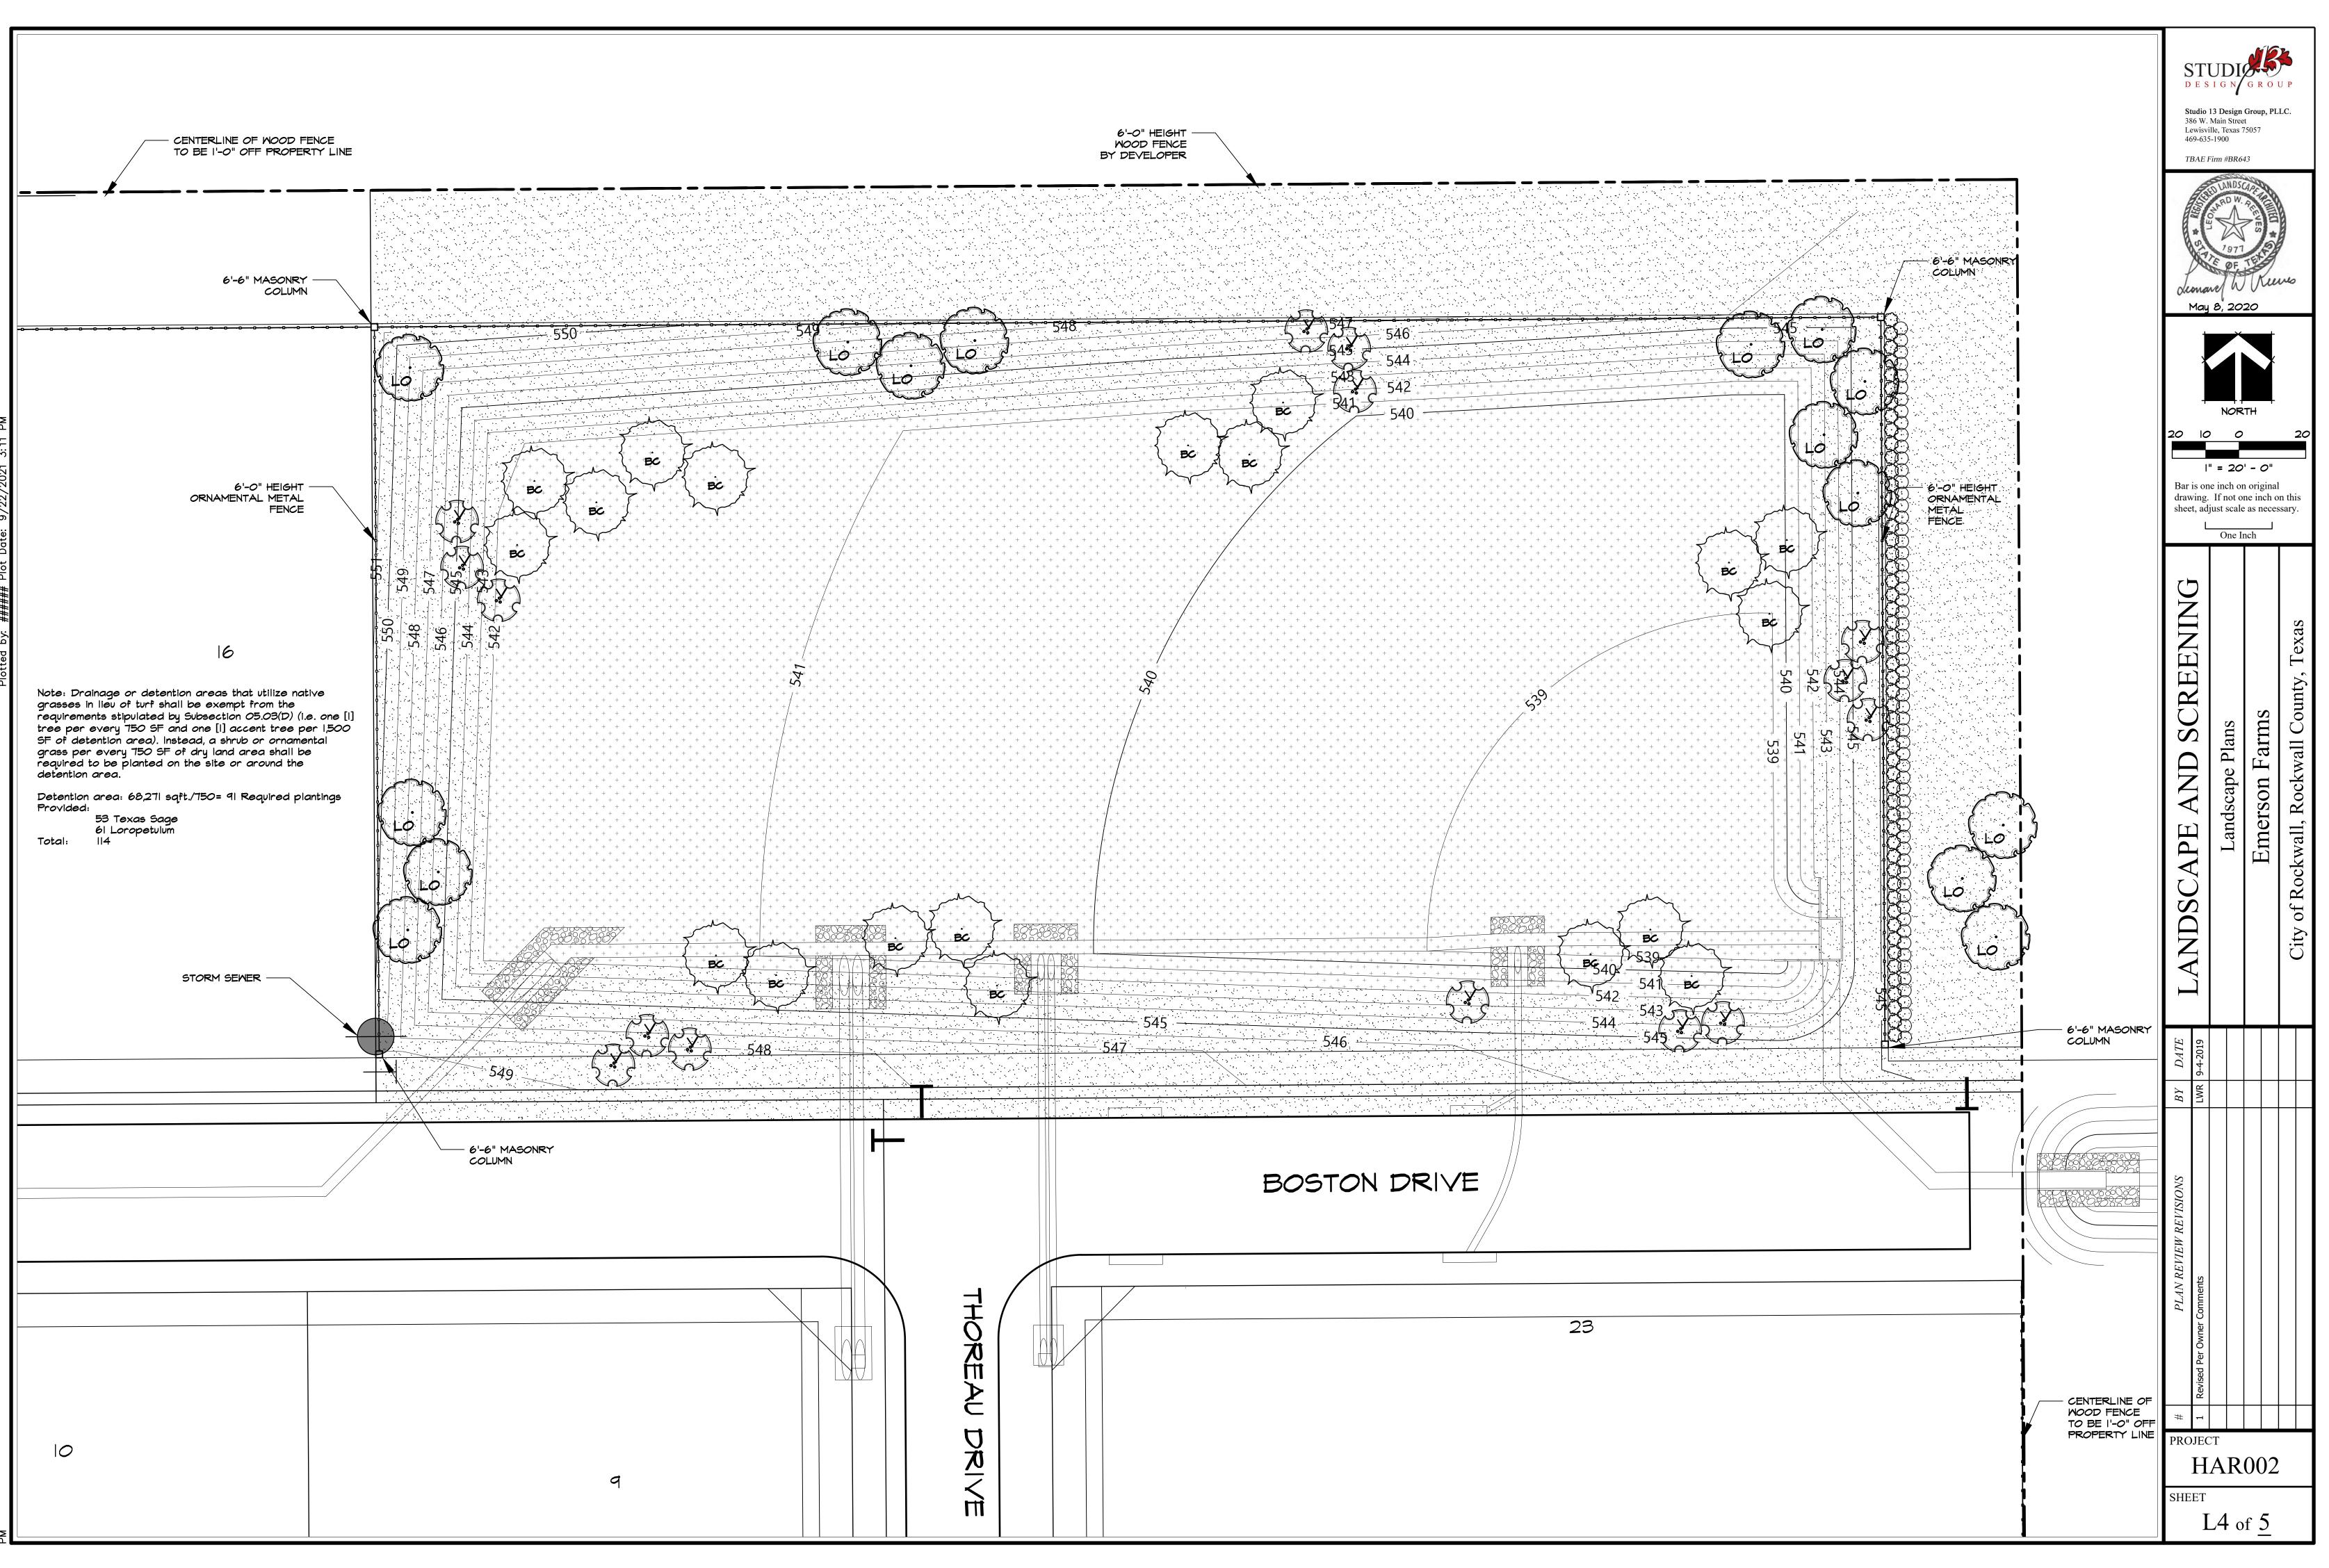

#### Submittal May 8, 2020

Studio 13 Design Group, PLLC. 386 W. Main Street Lewisville, Texas 75057 469-635-1900

TBAE Firm #BR643

Note: Drainage or detention areas that utilize native grasses in lieu of turf shall be exempt from the requirements stipulated by Subsection O5.03(D) (i.e. one [I] tree per every 750 SF and one [I] accent tree per 1,500 SF of detention area). Instead, a shrub or ornamental grass per every 750 SF of dry land area shall be required to be planted on the site or around the detention area.

Detention area: 27,763 sqft./750= 37 Required plantings Provided: 72 Texas Sage 18 Loropetulum 90

Total:

- BEGIN 6'-0" WOOD FENCE WOOD FENCE BY BUILDER

MEXICAN FEATHER GRASS / STIPA TENNUISSIMA (I GALLON, PLANTS SPACED 12" O.C.)