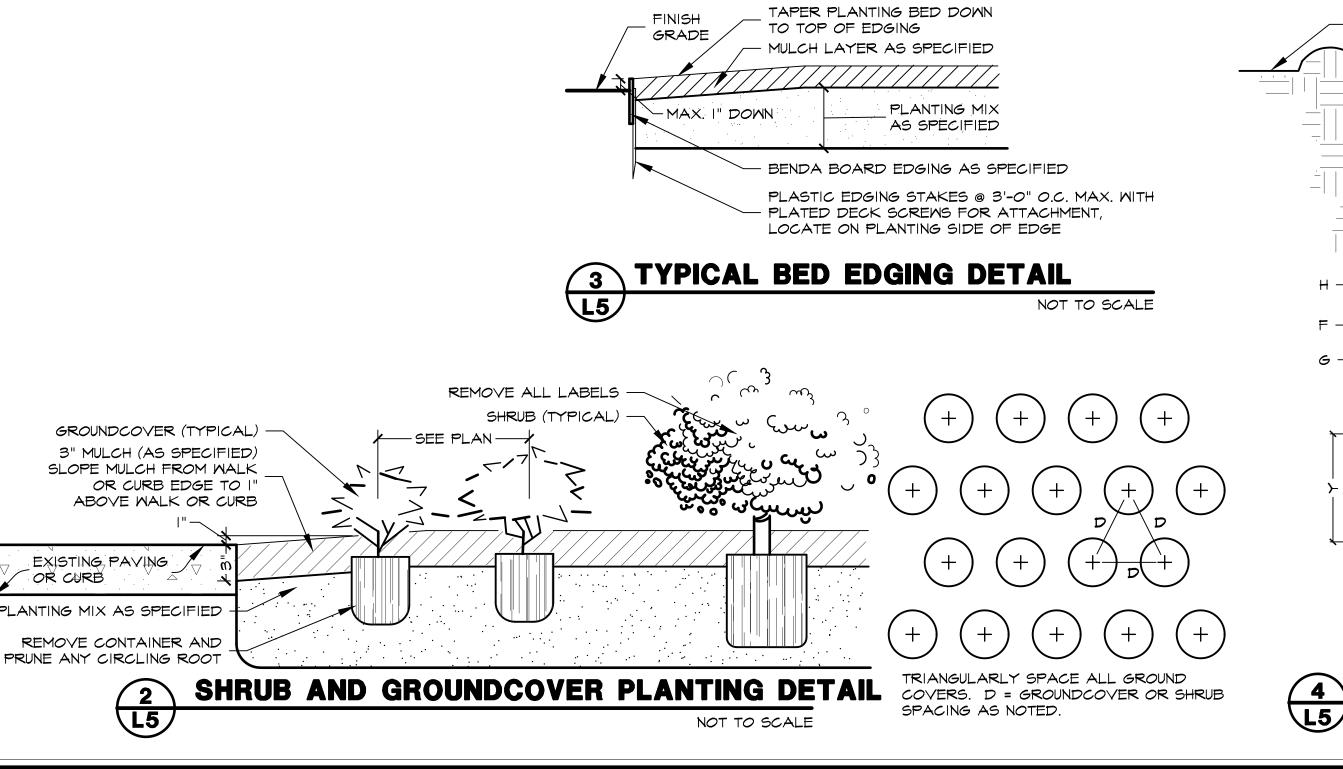

## LANDSCAPE NOTES

- I. A TREE PERMIT IS REQUIRED FOR ALL REMOVAL OF ALL TREES, PROTECTED AND UNPROTECTED.
- 2. PLANT MATERIAL SHALL BE MEASURED AND SIZED ACCORDING TO THE LATEST EDITION OF THE TEXAS NURSERY & LANDSCAPE ASSOCIATION (TNLA)
- SPECIFICATIONS, GRADES AND STANDARDS. 3. ALL PLANT SUBSTITUTIONS ARE SUBJECT TO CITY OF ROCKMALL APPROVAL AND MUST BE SPECIFIED ON THE APPROVED LANDSCAPE PLAN.
- 4. GROUND COVERS USED IN LIEU OF TURF GRASS MUST PROVIDE COMPLETE COVERAGE WITHIN ONE (I) YEAR OF PLANTING AND MAINTAIN ADEQUATE COVERAGE AS APPROVED BY THE CITY OF ROCKWALL.
- 5. TREES MUST BE PLANTED FOUR FEET (4') OR GREATER FROM CURBS
- SIDEWALKS, UTILITY LINES, SCREENING WALLS AND/OR OTHER STRUCTURES. THE CITY OF ROCKMALL HAS FINAL APPROVAL FOR ALL TREE PLACEMENTS. 6. TREE PITS SHALL HAVE ROUGHENED SIDES AND BE TWO TO THREE TIMES WIDER THAN THE ROOT BALL OF THE TREE IN ORDER TO FACILITATE HEALTHY
- ROOT GROWTH. 7. TREES SHALL NOT BE PLANTED DEEPER THAN THE BASE OF THE "TRUNK
- FLARE". 8. THE TREE PIT SHALL BE BACKFILLED WITH NATIVE TOPSOIL FREE OF ROCK
- AND OTHER DEBRIS. 9. BURLAP, TWINE AND WIRE BASKETS SHALL BE LOOSENED AND PULLED BACK FROM THE TRUNK OF TREE AS MUCH AS POSSIBLE.
- IO. TREES SHALL NOT BE WATERED TO EXCESS THAT RESULTS IN SOIL SATURATION. IF SOIL BECOMES SATURATED, THE WATERING SCHEDULE SHALL BE ADJUSTED TO ALLOW FOR DRAINAGE AND ABSORPTION OF THE EXCESS WATER.
- II. A 3" LAYER OF MULCH SHALL BE PROVIDED AROUND THE BASE OF THE PLANTED TREE. THE MULCH SHALL BE PULLED BACK 4" FROM THE TRUNK OF THE TREE.
- 12. NO PERSON(S) OR ENTITY MAY USE IMPROPER OR MALICIOUS MAINTENANCE OR PRUNING TECHNIQUES WHICH WOULD LIKELY LEAD TO THE DEATH OF THE TREE. IMPROPER OR MALICIOUS TECHNIQUES INCLUDE, BUT ARE NOT LIMITED TO, TOPPING OR OTHER UNSYMMETRICAL TRIMMING OF TREES, TRIMMING TREES WITH A BACKHOE, OR USE OF FIRE OR POISON TO CAUSE THE DEATH OF A TREE.
- 13. ALL BEDS TO HAVE 3" OF COMPOSTED SOIL, LIVING EARTH TECHNOLOGY, OR APPROVED EQUAL TO A DEPTH OF 8" MINIMUM.
- 14. ALL PLANT BEDS SHALL BE TOP-DRESSED WITH A MINIMUM OF 3 INCHES OF HARDWOOD OR OTHER MULCH.
- 15. TREES OVERHANGING WALKS AND PARKING SHALL HAVE A MINIMUM CLEAR TRUNK HEIGHT OF 7 FEET. TREES OVERHANGING PUBLIC STREET PAVEMENT DRIVE AISLES AND FIRE LANES SHALL HAVE A MINIMUM CLEAR TRUNK HEIGHT OF 14 FEET.
- 16. A VISIBILITY TRIANGLE MUST BE PROVIDED AT ALL INTERSECTIONS. SHRUBS ARE NOT TO EXCEED 30 INCHES IN HEIGHT. TREES SHALL HAVE A MINIMUM CLEAR TRUNK HEIGHT OF 7 FEET AT TIME OF PLANTING.
- TREES PLANTED ON A SLOPE SHALL HAVE THE SOIL STAIN AT THE AVERAGE GRADE OF SLOPE.
   NO SHRUBS SHALL BE PERMITTED WITHIN AREAS LESS THAN 3 FEET IN WIDTH.
- ALL BEDS LESS THAN 3 FEET IN WIDTH SHALL BE GRASS, GROUNDCOVER OR SOME TYPE OF FIXED PAVING.
- 19. THE OWNER, TENANT, AND/OR THEIR AGENTS, IF ANY, SHALL BE JOINTLY AND SEVERALLY RESPONSIBLE FOR THE MAINTENANCE, ESTABLISHMENT, AND PERMANENCE OF PLANT MATERIAL. ALL LANDSCAPING SHALL BE MAINTAINED IN A NEAT AND ORDERLY MANNER AT ALL TIMES. THIS SHALL INCLUDE, BUT NOT LIMITED TO, MOWING, EDGING, PRUNING, FERTILIZING, WATERING, AND OTHER ACTIVITIES NECESSARY FOR THE MAINTENANCE OF LANDSCAPED AREAS.
- 20. ALL PLANT MATERIAL SHALL BE MAINTAINED IN A HEALTHY AND GROWING CONDITION AS IS APPROPRIATE FOR THE SEASON OF THE YEAR. PLANT MATERIAL THAT IS DAMAGED, DESTROYED, OR REMOVED SHALL BE REPLACED WITH PLANT MATERIAL OF SIMILAR SIZE AND VARIETY WITHIN 30 DAYS UNLESS OTHERWISE APPROVED IN WRITING BY THE CITY OF ROCKWALL.
- LANDSCAPE AND OPEN AREAS SHALL BE KEPT FREE OFF TRASH, LITTER AND WEEDS.
   AN AUTOMATIC IRRIGATION SYSTEM SHALL BE PROVIDED TO IRRIGATE ALL LANDSCAPE AREAS. OVERSPRAY ON STREETS AND WALKS IS PROHIBITED. A
- PERMIT FROM THE BUILDING INSPECTION DEPARTMENT IS REQUIRED FOR EACH IRRIGATION SYSTEM. 23. NO PLANT MATERIAL SHALL BE ALLOWED TO ENCROACH ON RIGHT-OF-WAY,
- SIDEWALKS OR EASEMENTS TO THE EXTENT THAT THE VISION OR ROUTE OF TRAVEL FOR VEHICULAR, PEDESTRIAN, OR BICYCLE TRAFFIC IS IMPEDED. 24. NO PLANTING AREAS SHALL EXCEED 3:1 SLOPE. 3' HORIZONTAL TO 1'
- VERTICAL. 25. EARTHEN BERMS SHALL NOT INCLUDE CONSTRUCTION DEBRIS. CONTRACTOR MUST CORRECT SLIPPAGE OR DAMAGE TO THE SMOOTH FINISH GRADE OF THE BERM PRIOR TO ACCEPTANCE.
- 26. ALL WALKWAYS SHALL MEET A.D.A. AND T.A.S. REQUIREMENTS.
- 27. CONTACT CITY OF ROCKMALL'S PLANNING DEPARTMENT AT FOR LANDSCAPE INSPECTION. NOTE LANDSCAPE INSTALLATION MUST COMPLY WITH APPROVED LANDSCAPE PLANS PRIOR FINAL ACCEPTANCE BY THE CITY OF ROCKMALL AND/OR OBTAINING A CERTIFICATE OF OCCUPANCY.
- 28. FINAL INSPECTION AND APPROVAL OF SCREENING WALLS, IRRIGATION AND LANDSCAPE IS SUBJECT TO ALL PUBLIC UTILITIES, INCLUDING BUT NOT LIMITED TO MANHOLES, VALVES, WATER METERS, CLEANOUTS AND OTHER APPURTENANCES, TO BE ACCESSIBLE, ADJUSTED TO GRADE AND TO THE CITY OF ROCKWALL'S PUBLIC WORKS DEPARTMENT STANDARDS.
- 29. PRIOR TO CALLING FOR A LANDSCAPE INSPECTION, CONTRACTOR IS RESPONSIBLE FOR MARKING ALL MANHOLES, VALVES, WATER METERS, CLEANOUTS AND OTHER UTILITY APPURTENANCES WITH FLAGGING FOR FIELD VERIFICATION BY THE PUBLIC WORKS DEPARTMENT.