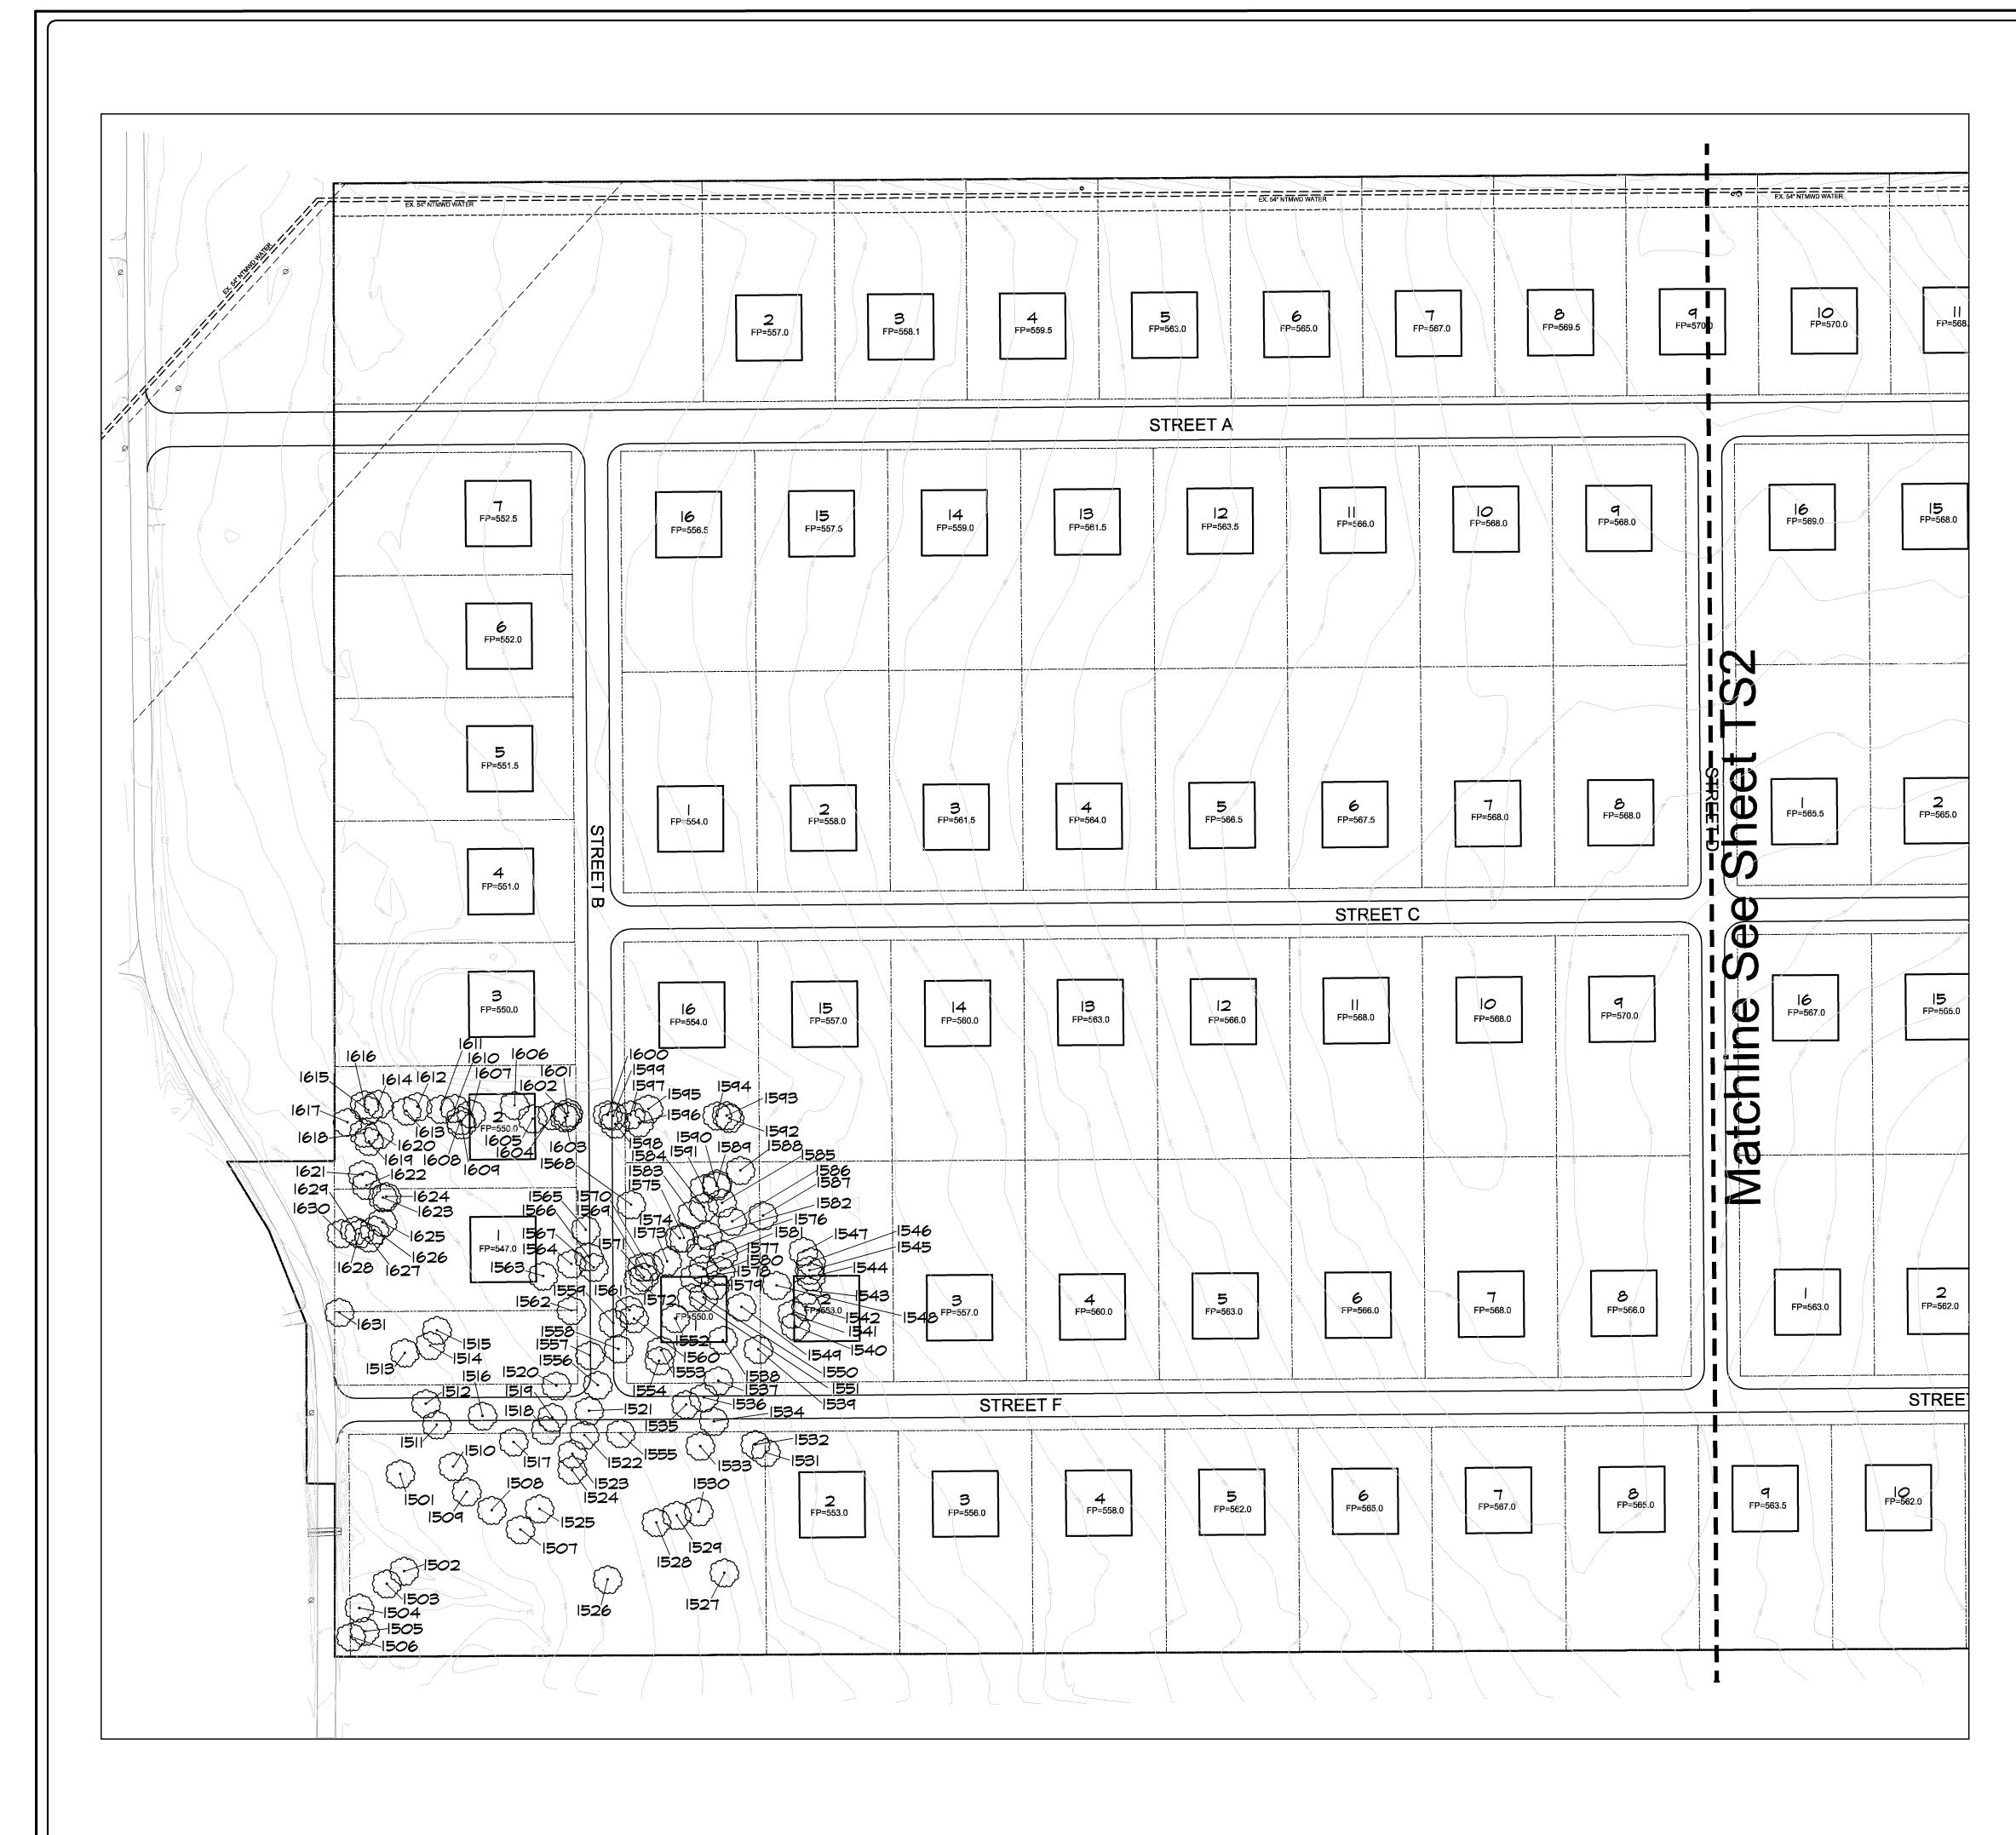

| TREE<br>ID NO. | TREE TYPE    | TREE<br>CAL. SIZE | TREE<br>CONDITION | PRESERVED<br>OR REMOVED | MITIGATION<br>PERCENTAGE | MITIGATION<br>REQUIRED | NOTES           |                                       |
|----------------|--------------|-------------------|-------------------|-------------------------|--------------------------|------------------------|-----------------|---------------------------------------|
| 1501           | HACKBERRY    | 18                | GOOD              | REMOVED                 | 50%                      | 9.0                    |                 | 156                                   |
| 1502           | HACKBERRY    |                   | 600D              | REMOVED                 | 50%                      | 5.5                    |                 | 156                                   |
|                |              |                   |                   |                         |                          |                        |                 | · · · · · · · · · · · · · · · · · · · |
| 1503           | HACKBERRY    | 15                | GOOD              | REMOVED                 | 50%                      | 7.5                    |                 | 156                                   |
| 1504           | HACKBERRY    | 16 M.T.           | GOOD              | PRESERVED               | 0%                       | 0                      |                 | 156                                   |
| 1505           | HACKBERRY    | 15                | GOOD              | PRESERVED               | 0%                       | 0                      |                 | 156                                   |
| 1506           | HACKBERRY    | 16                | GOOD              | PRESERVED               | 0%                       | 0                      |                 | 156                                   |
| 1507           | AMERICAN ELM | 18 M.T.           | GOOD              | REMOVED                 | 100%                     | 18.0                   |                 | 157                                   |
| 1508           | HACKBERRY    | 4                 | GOOD              | REMOVED                 | 50%                      | 7.0                    |                 | 157                                   |
|                |              |                   |                   |                         |                          |                        |                 | ·                                     |
| 1509           | HACKBERRY    | 18 M.T.           | GOOD              | REMOVED                 | 50%                      | 9.0                    |                 | 157                                   |
| 1510           | HACKBERRY    |                   | GOOD              | REMOVED                 | 50%                      | 5.5                    |                 | 157                                   |
| 1511           | HACKBERRY    | 18                | GOOD              | REMOVED                 | 50%                      | 9.0                    |                 | 157                                   |
| 1512           | HACKBERRY    | 14                | GOOD              | REMOVED                 | 50%                      | T.O                    |                 | 157                                   |
| 1513           | HACKBERRY    | 16 M.T.           | GOOD              | PRESERVED               | 0%                       | 0                      |                 | 157                                   |
| 1514           | HACKBERRY    | 15 M.T.           | GOOD              | PRESERVED               | 0%                       | 0                      |                 | 157                                   |
| 1515           | HACKBERRY    | 15                | GOOD              | PRESERVED               | 0%                       | 0                      |                 | 157                                   |
|                |              |                   |                   |                         |                          |                        | SLIT            |                                       |
| 1516           | HACKBERRY    | 15                | POOR              | REMOVED                 | 0%                       | 0                      | TRUNK           | 157                                   |
| 1517           | HACKBERRY    | 12                | POOR              | REMOVED                 | 0%                       | 0                      | MAJOR<br>DAMAGE | 158                                   |
| 1518           | HACKBERRY    | 11                | GOOD              | REMOVED                 | 50%                      | 5.5                    |                 | 158                                   |
| 1519           | HACKBERRY    | 15                | GOOD              | REMOVED                 | 50%                      | 7.5                    |                 | 158                                   |
| 1520           | HACKBERRY    |                   | GOOD              | REMOVED                 | 50%                      | 6.0                    |                 | 158                                   |
|                |              |                   |                   |                         |                          |                        |                 |                                       |
| 1521           | HACKBERRY    |                   | GOOD              | REMOVED                 | 50%                      | 8.0                    |                 | 158                                   |
| 1522           | HACKBERRY    | 16                | GOOD              | REMOVED                 | 50%                      | 8.0                    |                 | 158                                   |
| 1523           | HACKBERRY    | 17 M.T.           | GOOD              | PRESERVED               | 0%                       | 0                      |                 | 158                                   |
| 1524           | HACKBERRY    | 14                | GOOD              | REMOVED                 | 50%                      | 7.0                    |                 | 158                                   |
| 1525           | HACKBERRY    | 12                | 600D              | REMOVED                 | 50%                      | 6.0                    |                 | 158                                   |
| 1526           | HACKBERRY    | 18 M.T.           | GOOD              | REMOVED                 | 50%                      | 9.0                    |                 | 158                                   |
|                | HACKBERRY    |                   |                   |                         |                          | 13.0                   |                 | 150                                   |
| 1527           |              |                   | GOOD              | REMOVED                 | 50%                      |                        |                 |                                       |
| 1528           | HACKBERRY    | 23 M.T.           | GOOD              | REMOVED                 | 50%                      | 11.5                   |                 | 150                                   |
| 1529           | HACKBERRY    | 13                | GOOD              | REMOVED                 | 50%                      | 6.5                    |                 | 150                                   |
| 1530           | HACKBERRY    | 14                | GOOD              | REMOVED                 | 50%                      | T.O                    |                 | 150                                   |
| 1531           | HACKBERRY    | 24 M.T.           | GOOD              | PRESERVED               | 0%                       | 0                      |                 | 150                                   |
| 1532           | HACKBERRY    | 12                | GOOD              | PRESERVED               | 0%                       | 0                      |                 | 150                                   |
|                |              |                   |                   |                         |                          |                        |                 | ·                                     |
| 1533           | HACKBERRY    |                   | GOOD              | REMOVED                 | 50%                      | 9.5                    |                 | 150                                   |
| 1534           | HACKBERRY    |                   | GOOD              | REMOVED                 | 50%                      | 5.5                    |                 | 150                                   |
| 1535           | HACKBERRY    | 17                | GOOD              | REMOVED                 | 50%                      | 8.5                    |                 | 150                                   |
| 1536           | HACKBERRY    | 19 M.T.           | GOOD              | REMOVED                 | 50%                      | 9.5                    |                 | 150                                   |
| 1537           | HACKBERRY    | 12                | GOOD              | REMOVED                 | 50%                      | 6.0                    |                 | 160                                   |
| 1538           | CEDAR ELM    | 4                 | GOOD              | PRESERVED               | 0%                       | 0                      |                 | 160                                   |
|                |              |                   |                   |                         |                          |                        |                 | ·                                     |
| 1539           | HACKBERRY    | 14 M.T.           | GOOD              | REMOVED                 | 50%                      | 7.0                    |                 | 160                                   |
| 1540           | HACKBERRY    | 19 M.T.           | GOOD              | REMOVED                 | 50%                      | 9.5                    |                 | 160                                   |
| 1541           | HACKBERRY    | 18 M.T.           | GOOD              | REMOVED                 | 50%                      | 9.0                    |                 | 160                                   |
| 1542           | HACKBERRY    | IB                | GOOD              | REMOVED                 | 50%                      | 9.0                    |                 | 160                                   |
| 1543           | HACKBERRY    | 18                | GOOD              | REMOVED                 | 50%                      | 9.0                    |                 | 160                                   |
| 1544           | HACKBERRY    |                   | GOOD              | REMOVED                 | 50%                      | 8.0                    | <u> </u>        | 160                                   |
|                |              |                   |                   |                         |                          |                        |                 | · · · · · · · · · · · · · · · · · · · |
| 1545           | HACKBERRY    | 12                | GOOD              | REMOVED                 | 50%                      | 6.0                    |                 | 160                                   |
| 1546           | HACKBERRY    | 19 M.T.           | GOOD              | REMOVED                 | 50%                      | 9.5                    |                 | 160                                   |
| 1547           | HACKBERRY    | 11                | GOOD              | PRESERVED               | 0%                       | 0                      |                 | 161                                   |
| 1548           | HACKBERRY    | 13                | GOOD              | PRESERVED               | 0%                       | 0                      |                 | 161                                   |
| 1549           | HACKBERRY    | 16 M.T.           | GOOD              | PRESERVED               | 0%                       | 0                      |                 | 161                                   |
| 1550           | HACKBERRY    | 12                | GOOD              | REMOVED                 | 50%                      | 6.0                    |                 | 161                                   |
| 1551           | HACKBERRY    |                   | GOOD              | REMOVED                 | 50%                      | 5.5                    |                 | 6                                     |
|                |              |                   |                   |                         |                          |                        |                 | ·                                     |
| 1552           | HACKBERRY    | 12                | GOOD              | REMOVED                 | 50%                      | 6.0                    |                 | 6                                     |
| 1553           | HACKBERRY    | 12                | GOOD              | PRESERVED               | 0%                       | 0                      |                 | 161                                   |
| 1554           | HACKBERRY    | 13                | GOOD              | PRESERVED               | 0%                       | 0                      |                 | 161                                   |
| 1555           | HACKBERRY    | 14                | GOOD              | REMOVED                 | 50%                      | 7.0                    |                 | 161                                   |
| 1556           | HACKBERRY    | 12                | GOOD              | REMOVED                 | 50%                      | 6.0                    |                 | 161                                   |
|                |              |                   |                   |                         |                          |                        |                 |                                       |
|                | AMERICAN ELM |                   | GOOD              | REMOVED                 | 100%                     | 22.0                   |                 | 162                                   |
| 1558           | HACKBERRY    |                   | GOOD              | REMOVED                 | 50%                      | 5.5                    |                 | 16:                                   |
| 1559           | HACKBERRY    | 15                | GOOD              | REMOVED                 | 50%                      | 7.5                    |                 | 162                                   |
| 1560           | HACKBERRY    | 12                | GOOD              | PRESERVED               | 0%                       | 0                      |                 | 162                                   |
| 1561           | HACKBERRY    | 13                | GOOD              | REMOVED                 | 50%                      | 6.5                    |                 | 16:                                   |
|                | HACKBERRY    |                   | 600D              | PRESERVED               | 0%                       | 0                      |                 | 162                                   |
|                |              |                   |                   |                         | <b>U</b> 70              |                        |                 |                                       |
| 1562<br>1563   | HACKBERRY    | 13                | GOOD              | REMOVED                 | 50%                      | 6.5                    |                 | 16:                                   |

| TREE TYPE | TREE<br>CAL. SIZE | TREE<br>CONDITION | PRESERVED<br>OR REMOVED | MITIGATION<br>PERCENTAGE | MITIGATION<br>REQUIRED | NOTES           |
|-----------|-------------------|-------------------|-------------------------|--------------------------|------------------------|-----------------|
| HACKBERRY | 23 M.T.           | GOOD              | REMOVED                 | 50%                      | .5                     |                 |
| HAWTHORN  | 8 M.T.            | GOOD              | REMOVED                 | 100%                     | 8.0                    |                 |
| HACKBERRY | 2                 | GOOD              | REMOVED                 | 50%                      | 6.0                    |                 |
| HACKBERRY |                   | GOOD              | REMOVED                 | 50%                      | 5.5                    |                 |
| HACKBERRY | 15                | GOOD              | REMOVED                 | 50%                      | 7.5                    |                 |
| HACKBERRY | 13 M.T.           | GOOD              |                         | 0%                       | 0                      |                 |
| HACKBERRY | 12 M.T.           | GOOD              | PRESERVED               | <br>                     | 0                      |                 |
| CEDAR ELM |                   |                   |                         | <br>                     | _                      |                 |
|           |                   | GOOD              |                         |                          | 0                      |                 |
| HACKBERRY | 12 M.T.           | GOOD              | PRESERVED               | 0%                       | 0                      |                 |
| HANTHORN  | 5                 | GOOD              | PRESERVED               | 0%                       | 0                      |                 |
| HAWTHORN  | 6                 | GOOD              | PRESERVED               | 0%                       | 0                      |                 |
| HAWTHORN  | 6                 | GOOD              | PRESERVED               | 0%                       | 0                      |                 |
| HACKBERRY |                   | GOOD              | PRESERVED               | 0%                       | 0                      |                 |
| HACKBERRY |                   | GOOD              | PRESERVED               | 0%                       | 0                      |                 |
| HACKBERRY | 14 M.T.           | GOOD              | REMOVED                 | 50%                      | 7.0                    |                 |
| HACKBERRY |                   | GOOD              | REMOVED                 | 50%                      | 5.5                    |                 |
| HACKBERRY | 13                | GOOD              | REMOVED                 | 50%                      | 6.5                    |                 |
| HACKBERRY | 14                | GOOD              | PRESERVED               | 0%                       | 0                      |                 |
| HACKBERRY | 12                | GOOD              | PRESERVED               | 0%                       | 0                      |                 |
| HACKBERRY | 13 M.T.           | GOOD              | PRESERVED               | 0%                       | 0                      |                 |
| HANTHORN  | 6                 | GOOD              | PRESERVED               | 0%                       | 0                      |                 |
| HACKBERRY | 16                | GOOD              | PRESERVED               | 0%                       | 0                      |                 |
| HACKBERRY | 15 M.T.           | POOR              | PRESERVED               | 0%                       | 0                      | 1/2 TOP<br>GONE |
| HACKBERRY | 17                | GOOD              | PRESERVED               | 0%                       | 0                      |                 |
| HACKBERRY | 13                | GOOD              | PREDERVED               | 0%                       | 0                      |                 |
| HACKBERRY |                   | GOOD              | PRESERVED               | 0%                       | 0                      |                 |
| HAWTHORN  | 6                 | GOOD              | PRESERVED               | 0%                       | 0                      |                 |
| HAWTHORN  | 6                 | GOOD              | PRESERVED               | 0%                       | 0                      |                 |
| HACKBERRY | 4                 | GOOD              | PRESERVED               | 0%                       | 0                      |                 |
|           |                   |                   |                         |                          |                        |                 |
| HACKBERRY |                   | GOOD              |                         | 0%                       | 0                      |                 |
| HACKBERRY |                   | GOOD              | PRESERVED               | 0%                       | 0                      |                 |
| HACKBERRY | 12                | GOOD              | PRESERVED               | 0%                       | 0                      |                 |
| HACKBERRY |                   | GOOD              | PRESERVED               | 0%                       | 0                      |                 |
| HACKBERRY |                   | GOOD              | REMOVED                 | 50%                      | 5.5                    |                 |
| HACKBERRY |                   | GOOD              | REMOVED                 | 50%                      | 5.5                    |                 |
| HACKBERRY | 13                | GOOD              | REMOVED                 | 50%                      | 6.5                    |                 |
| HACKBERRY | 12                | GOOD              | REMOVED                 | 50%                      | 6.0                    |                 |
| HACKBERRY | IB                | GOOD              | REMOVED                 | 50%                      | 6.5                    |                 |
| HACKBERRY | II                | GOOD              | REMOVED                 | 50%                      | 5.5                    |                 |
| HACKBERRY | П                 | GOOD              | REMOVED                 | 50%                      | 5.5                    |                 |
| HACKBERRY | 12                | GOOD              | REMOVED                 | 50%                      | 6.0                    |                 |
| HACKBERRY | 22 M.T.           | POOR              | REMOVED                 | 0%                       | 0                      | MAJOR<br>DAMAGE |
| HACKBERRY | 15                | GOOD              | REMOVED                 | 50%                      | 7.5                    |                 |
| HACKBERRY | 12                | GOOD              | REMOVED                 | 50%                      | 6.0                    |                 |
| HACKBERRY |                   | GOOD              | REMOVED                 | 50%                      | 5.5                    |                 |
| HACKBERRY | 12                | GOOD              | REMOVED                 | 50%                      | 6.0                    |                 |
| HACKBERRY | 12                | GOOD              | PRESERVED               | 0%                       | 0                      |                 |
| HACKBERRY | 15                | GOOD              | PRESERVED               | 0%                       | 0                      |                 |
| HACKBERRY | 15                | GOOD              | PRESERVED               | 0%                       | 0                      |                 |
| HACKBERRY |                   | POOR              | REMOVED                 | 0%                       | 0                      | MAJOR           |
| HACKBERRY | 4                 | GOOD              | PRESERVED               | 0%                       | 0                      | DAMAGE          |
| HACKBERRY | 4                 | GOOD              | PRESERVED               | 0%                       | 0                      |                 |
| HACKBERRY | 15                | GOOD              | PRESERVED               | <br>                     | 0                      |                 |
| HACKBERRY |                   | GOOD              | PRESERVED               | 0%                       | 0                      |                 |
| HACKBERRY | 12                | GOOD              |                         | 0%                       | 0                      |                 |
|           |                   |                   |                         |                          |                        |                 |
| HACKBERRY |                   | GOOD              |                         | 0%                       | 0                      |                 |
| HACKBERRY | 4                 | GOOD              | PRESERVED               | 0%                       | 0                      | TRUNK           |
| HACKBERRY |                   | POOR              | PRESERVED               | 0%                       | 0                      | DAMAGE          |
| HACKBERRY | 15 M.T.           | GOOD              | PRESERVED               | 0%                       | 0                      |                 |
|           |                   | GOOD              | PRESERVED               | 0%                       | 0                      |                 |
| HACKBERRY |                   | 0002              |                         |                          | 1                      |                 |
|           | <br> 4            | GOOD              | PRESERVED               | 0%                       | 0                      |                 |
| HACKBERRY |                   |                   | PRESERVED<br>PRESERVED  | 0%<br>0%                 | 0<br>0                 | TRUNK<br>DAMAGE |
| HACKBERRY | 14                | GOOD              |                         |                          |                        |                 |

| D NO. | TREE TYPE | TREE<br>CAL. SIZE | TREE<br>CONDITION | PRESERVED<br>OR REMOVED | MITIGATION<br>PERCENTAGE | MITIGATION<br>REQUIRED | NOTES          |
|-------|-----------|-------------------|-------------------|-------------------------|--------------------------|------------------------|----------------|
| 1627  | HACKBERRY |                   | GOOD              | PRESERVED               | 0%                       | 0                      |                |
| 1628  | HACKBERRY | 11                | GOOD              | PRESERVED               | 0%                       | 0                      |                |
| 1629  | HACKBERRY | 18                | GOOD              | PRESERVED               | 0%                       | 0                      |                |
| 1630  | HACKBERRY |                   | GOOD              | PRESERVED               | 0%                       | 0                      |                |
| 1631  | HACKBERRY | 21 M.T.           | GOOD              | PRESERVED               | 0%                       | 0                      |                |
| 1632  | HACKBERRY | 23 M.T.           | GOOD              | PRESERVED               | 0%                       | 0                      |                |
| 1633  | HACKBERRY | 16 M.T.           | 600D              | REMOVED                 |                          |                        |                |
|       |           |                   |                   |                         | 50%                      |                        | TRUNK          |
| 1634  | HACKBERRY | 12                | POOR              | REMOVED                 | 0%                       | 0                      | DAMAG          |
| 1635  | HACKBERRY | 18                | GOOD              | REMOVED                 | 50%                      | 9.0                    |                |
| 1636  | HACKBERRY | 17                | GOOD              | REMOVED                 | 50%                      | 8.5                    |                |
| 1637  | HACKBERRY | 19 M.T.           | GOOD              | PRESERVED               | 0%                       | 0                      |                |
| 1638  | HACKBERRY | 18                | POOR              | PRESERVED               | 0%                       | 0                      | TRUNK<br>DAMAG |
| 1639  | HACKBERRY | 12                | 600D              | PRESERVED               | 0%                       | 0                      |                |
| 1640  | HACKBERRY | 18                | GOOD              | REMOVED                 | 50%                      | 9.0                    |                |
| 64    | HACKBERRY | 20                | GOOD              | REMOVED                 | 50%                      | 10.0                   |                |
| 1642  | HACKBERRY | 16                | GOOD              | PRESERVED               | 0%                       | 0                      |                |
| 1643  | HACKBERRY | 22                | GOOD              | PRESERVED               | 0%                       | 0                      |                |
| 1644  | HACKBERRY |                   | GOOD              | PRESERVED               | 0%                       | 0                      |                |
| 1645  | HACKBERRY | 13                | 600D              | PRESERVED               | <br>                     | 0                      |                |
| 1646  | HACKBERRY |                   | 600D              | REMOVED                 | 50%                      | 5.5                    |                |
|       |           |                   |                   |                         |                          |                        |                |
| 1647  | HACKBERRY | 13                | GOOD              | PRESERVED               | 0%                       | 0                      |                |
| 1648  | HACKBERRY | 16                | GOOD              | PRESERVED               | 0%                       | 0                      |                |
| 1649  | HACKBERRY |                   | GOOD              | PRESERVED               | 0%                       | 0                      |                |
| 1650  | HACKBERRY | 12                | GOOD              | REMOVED                 | 50%                      | 6.0                    |                |
| 1651  | HACKBERRY | 17                | GOOD              | REMOVED                 | 50%                      | 8.5                    |                |
| 1652  | HACKBERRY | 15                | POOR              | REMOVED                 | 0%                       | 0                      | TOP<br>GONE    |
| 1653  | HACKBERRY | 23                | GOOD              | REMOVED                 | 50%                      | .5                     |                |
| 1654  | HACKBERRY | 19                | GOOD              | PRESERVED               | 0%                       | 0                      |                |
| 1655  | HACKBERRY |                   | 600D              | PRESERVED               | 0%                       | 0                      |                |
| 1656  | HACKBERRY | 17                | GOOD              | REMOVED                 | 50%                      | 8.5                    |                |
| 1657  | HACKBERRY | 21                | 600D              | REMOVED                 | 50%                      | 10.5                   |                |
|       |           |                   |                   |                         |                          |                        |                |
| 1658  | HACKBERRY |                   | GOOD              | PRESERVED               | 0%                       | 0                      |                |
| 1659  | HACKBERRY | 13                | GOOD              | PRESERVED               | 0%                       | 0                      | SPLIT          |
| 1660  | HACKBERRY | 18                | POOR              | PRESERVED               | 0%                       | 0                      | TRUNK          |
| 1661  | HACKBERRY | 19                | GOOD              | PRESERVED               | 0%                       | 0                      |                |
| 1662  | HACKBERRY | ।१                | GOOD              | PRESERVED               | 0%                       | 0                      |                |
| 1663  | HACKBERRY | 20                | GOOD              | PRESERVED               | 0%                       | 0                      |                |
| 664   | HACKBERRY | 14                | GOOD              | PRESERVED               | 0%                       | 0                      |                |
| 1665  | HACKBERRY | 17                | GOOD              | REMOVED                 | 50%                      | 8.5                    |                |
| 1666  | HACKBERRY | 12                | GOOD              | REMOVED                 | 50%                      | 6.0                    |                |
| 1667  | HACKBERRY | 26 M.T.           | POOR              | REMOVED                 | 0%                       | 0                      | TRUNK          |
| 1668  |           | 14                | GOOD              | PRESERVED               | 0%                       | 0                      | DAMAG          |
|       | HACKBERRY | 14                |                   |                         |                          | 0                      |                |
| 1669  | HACKBERRY |                   | GOOD              | PRESERVED               | 0%<br>E0%                |                        |                |
| 1670  | HACKBERRY | 17                | GOOD              | REMOVED                 | 50%                      | 8.5                    |                |
| 1671  | HACKBERRY | 4                 | GOOD              | REMOVED                 | 50%                      | 7.0                    |                |
| 1672  | HACKBERRY | 12                | GOOD              | REMOVED                 | 50%                      | 6.0                    |                |
| 1673  | HACKBERRY | 13                | GOOD              | REMOVED                 | 50%                      | 6.5                    |                |
| 1674  | HACKBERRY | 14                | GOOD              | PRESERVED               | 0%                       | 0                      |                |
| 1675  | HACKBERRY | 14                | GOOD              | PRESERVED               | 0%                       | 0                      |                |
| 1676  | HACKBERRY | 14                | GOOD              | REMOVED                 | 50%                      | 7.0                    |                |
| 1677  | HACKBERRY | 17                | GOOD              | REMOVED                 | 50%                      | 8.5                    |                |
| 1678  | HACKBERRY | 15 M.T.           | GOOD              | REMOVED                 | 50%                      | 7.5                    |                |
| 1679  | HACKBERRY | 12                | POOR              | REMOVED                 | 0%                       | 0                      | TRUNK          |
| 1680  | HACKBERRY | 15 M.T.           | GOOD              | REMOVED                 | 50%                      | 7.5                    | DAMAG          |
|       |           |                   |                   |                         |                          |                        |                |
| 1681  | HACKBERRY | 15                | GOOD              | REMOVED                 | 50%                      | 7.5                    |                |
| 1682  | HACKBERRY |                   | GOOD              | REMOVED                 | 50%                      | 5.5                    | TRUNK          |
| 1683  | HACKBERRY |                   | POOR              | REMOVED                 | 0%                       | 0                      | DAMAG          |
| 1684  | HACKBERRY | 12                | GOOD              | REMOVED                 | 50%                      | 6.0                    |                |
| 1685  | HACKBERRY | 12                | GOOD              | PRESERVED               | 0%                       | 0                      |                |
| 1686  | HACKBERRY | 12                | GOOD              | PRESERVED               | 0%                       | 0                      |                |
| 1687  | HACKBERRY |                   | GOOD              | PRESERVED               | 0%                       | 0                      |                |
|       |           | 13 M.T.           | GOOD              | PRESERVED               | 0%                       | 0                      |                |
| 1688  | HACKBERRY |                   |                   |                         |                          |                        |                |

TOTAL 1

| MITIGATION INCHES REQUIRED | MITIGATION | INCHES | REQUIRED |
|----------------------------|------------|--------|----------|
|----------------------------|------------|--------|----------|

768.0