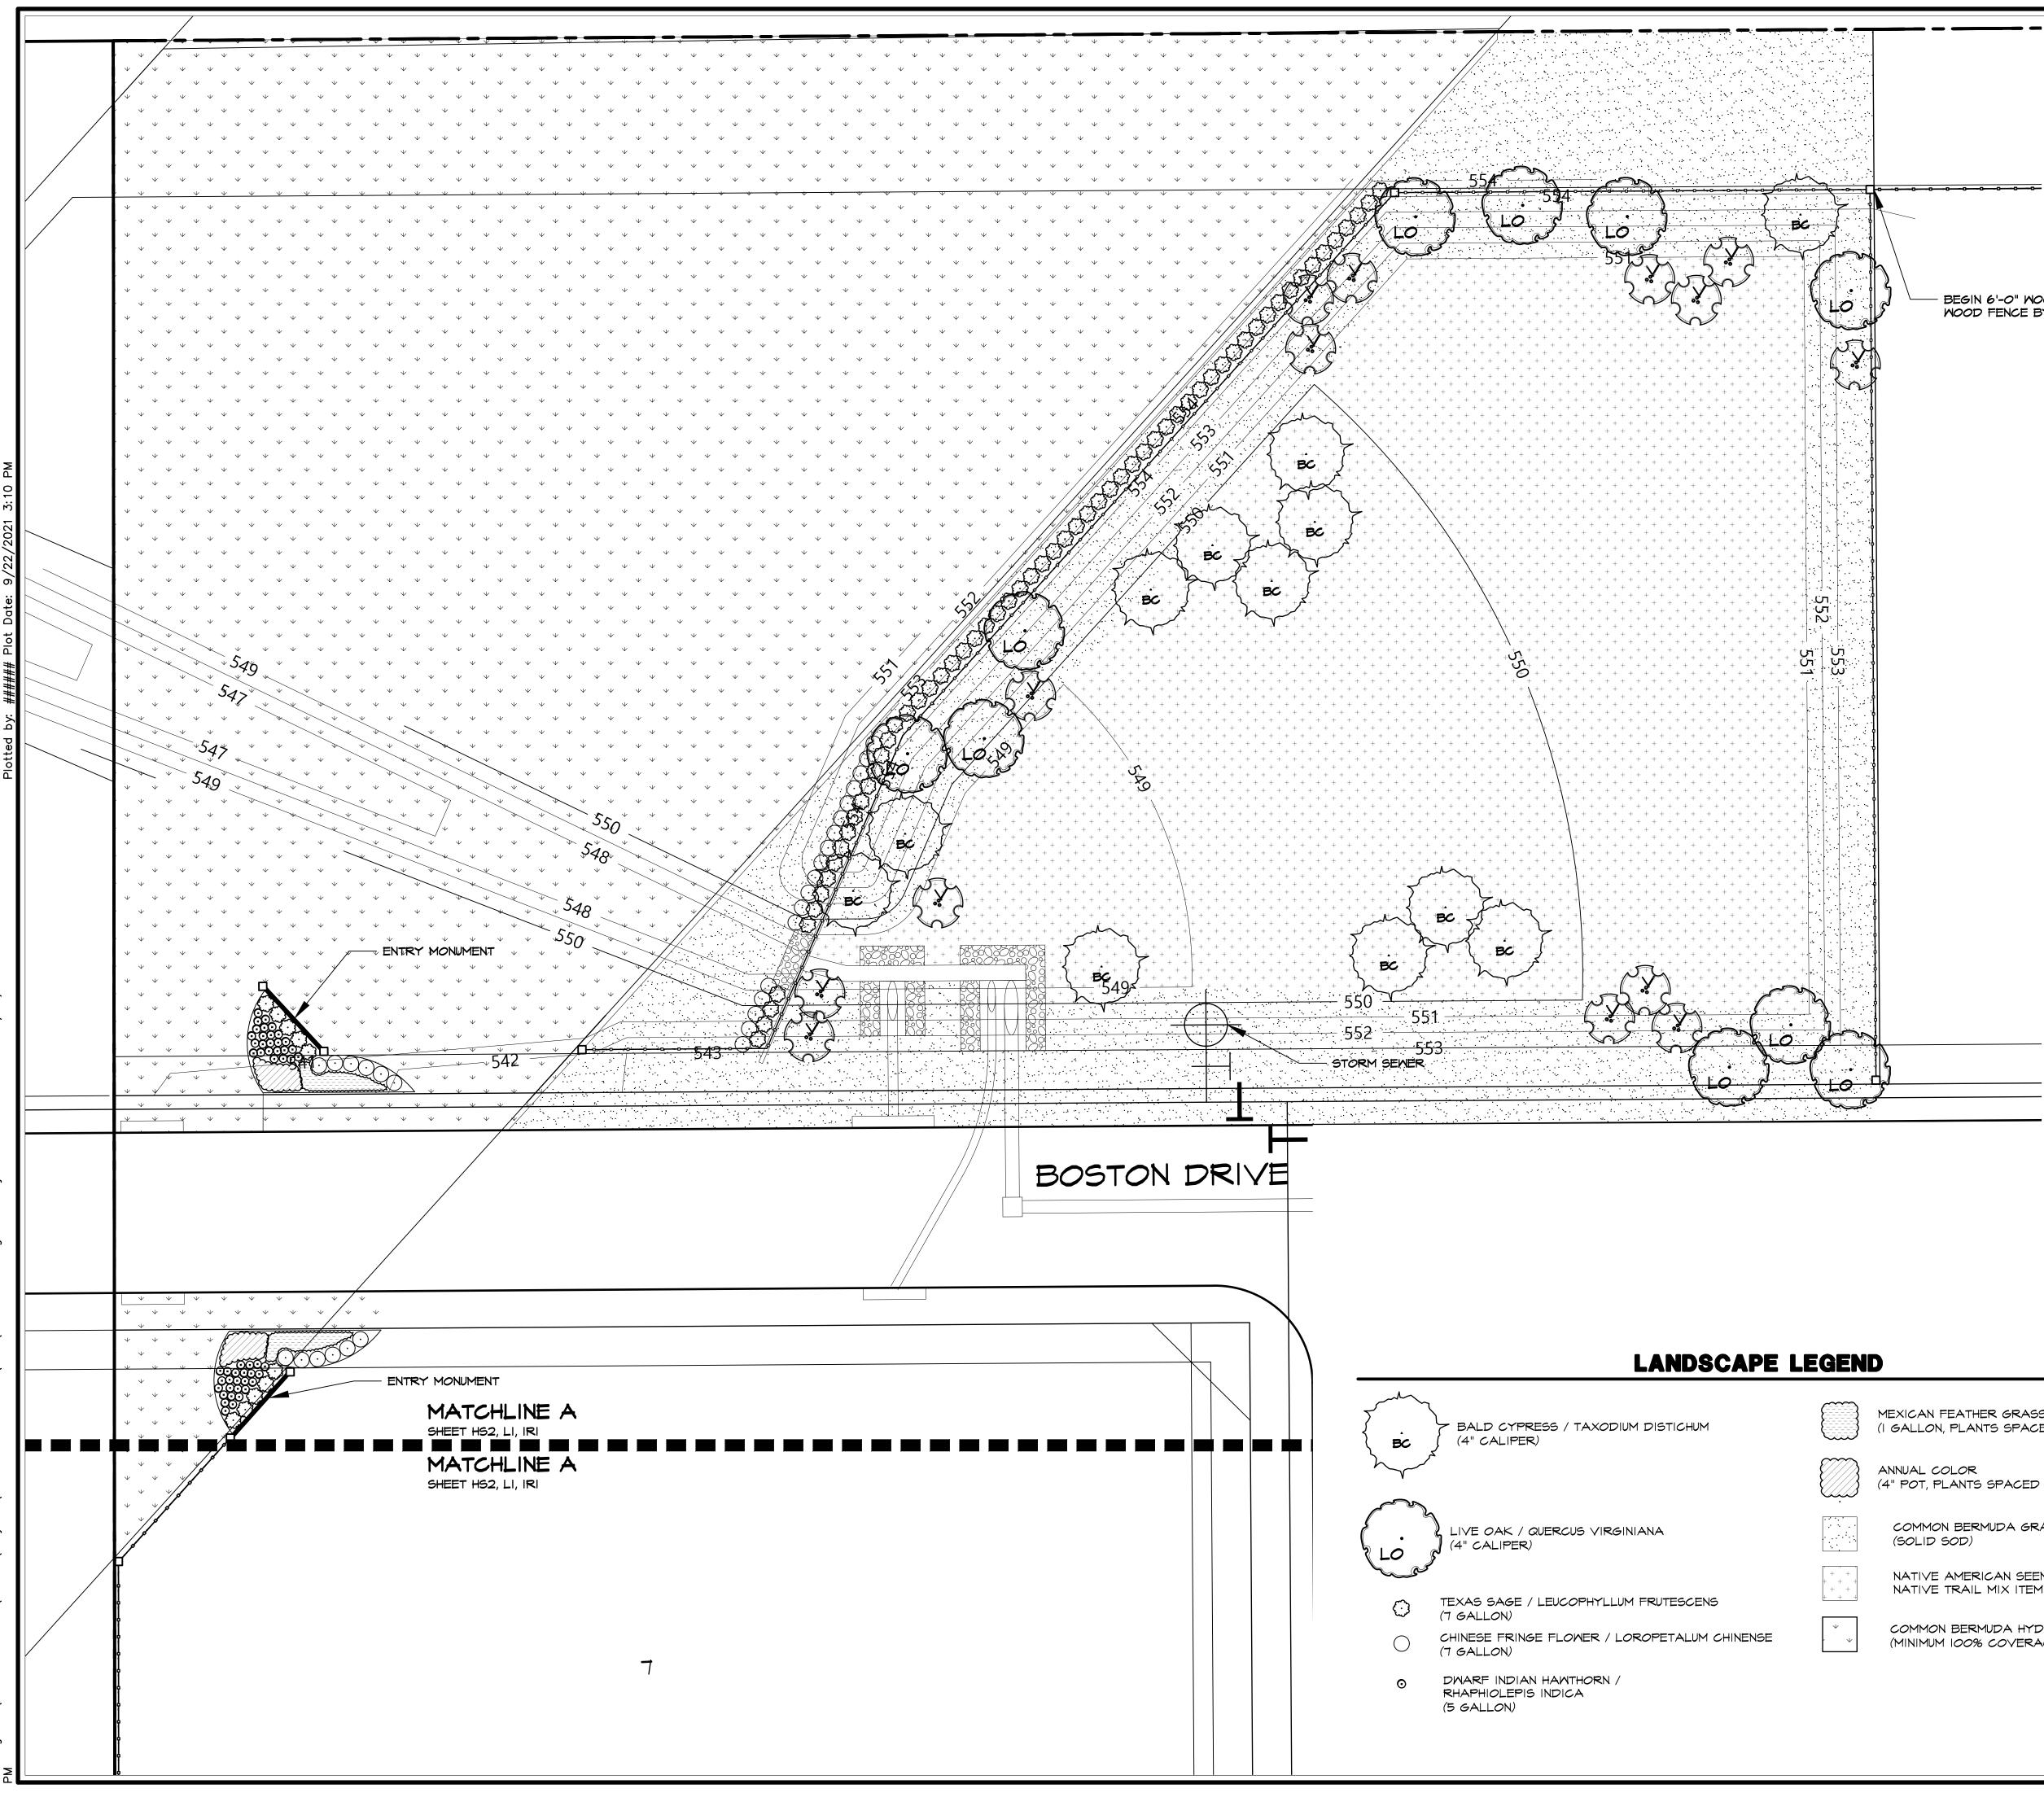

Detention area: 27,763 sqft./750= 37 Required plantings Provided: 72 Texas Sage 18 Loropetulum 90

Total:

- BEGIN 6'-0" WOOD FENCE WOOD FENCE BY BUILDER

MEXICAN FEATHER GRASS / STIPA TENNUISSIMA (I GALLON, PLANTS SPACED 12" O.C.)