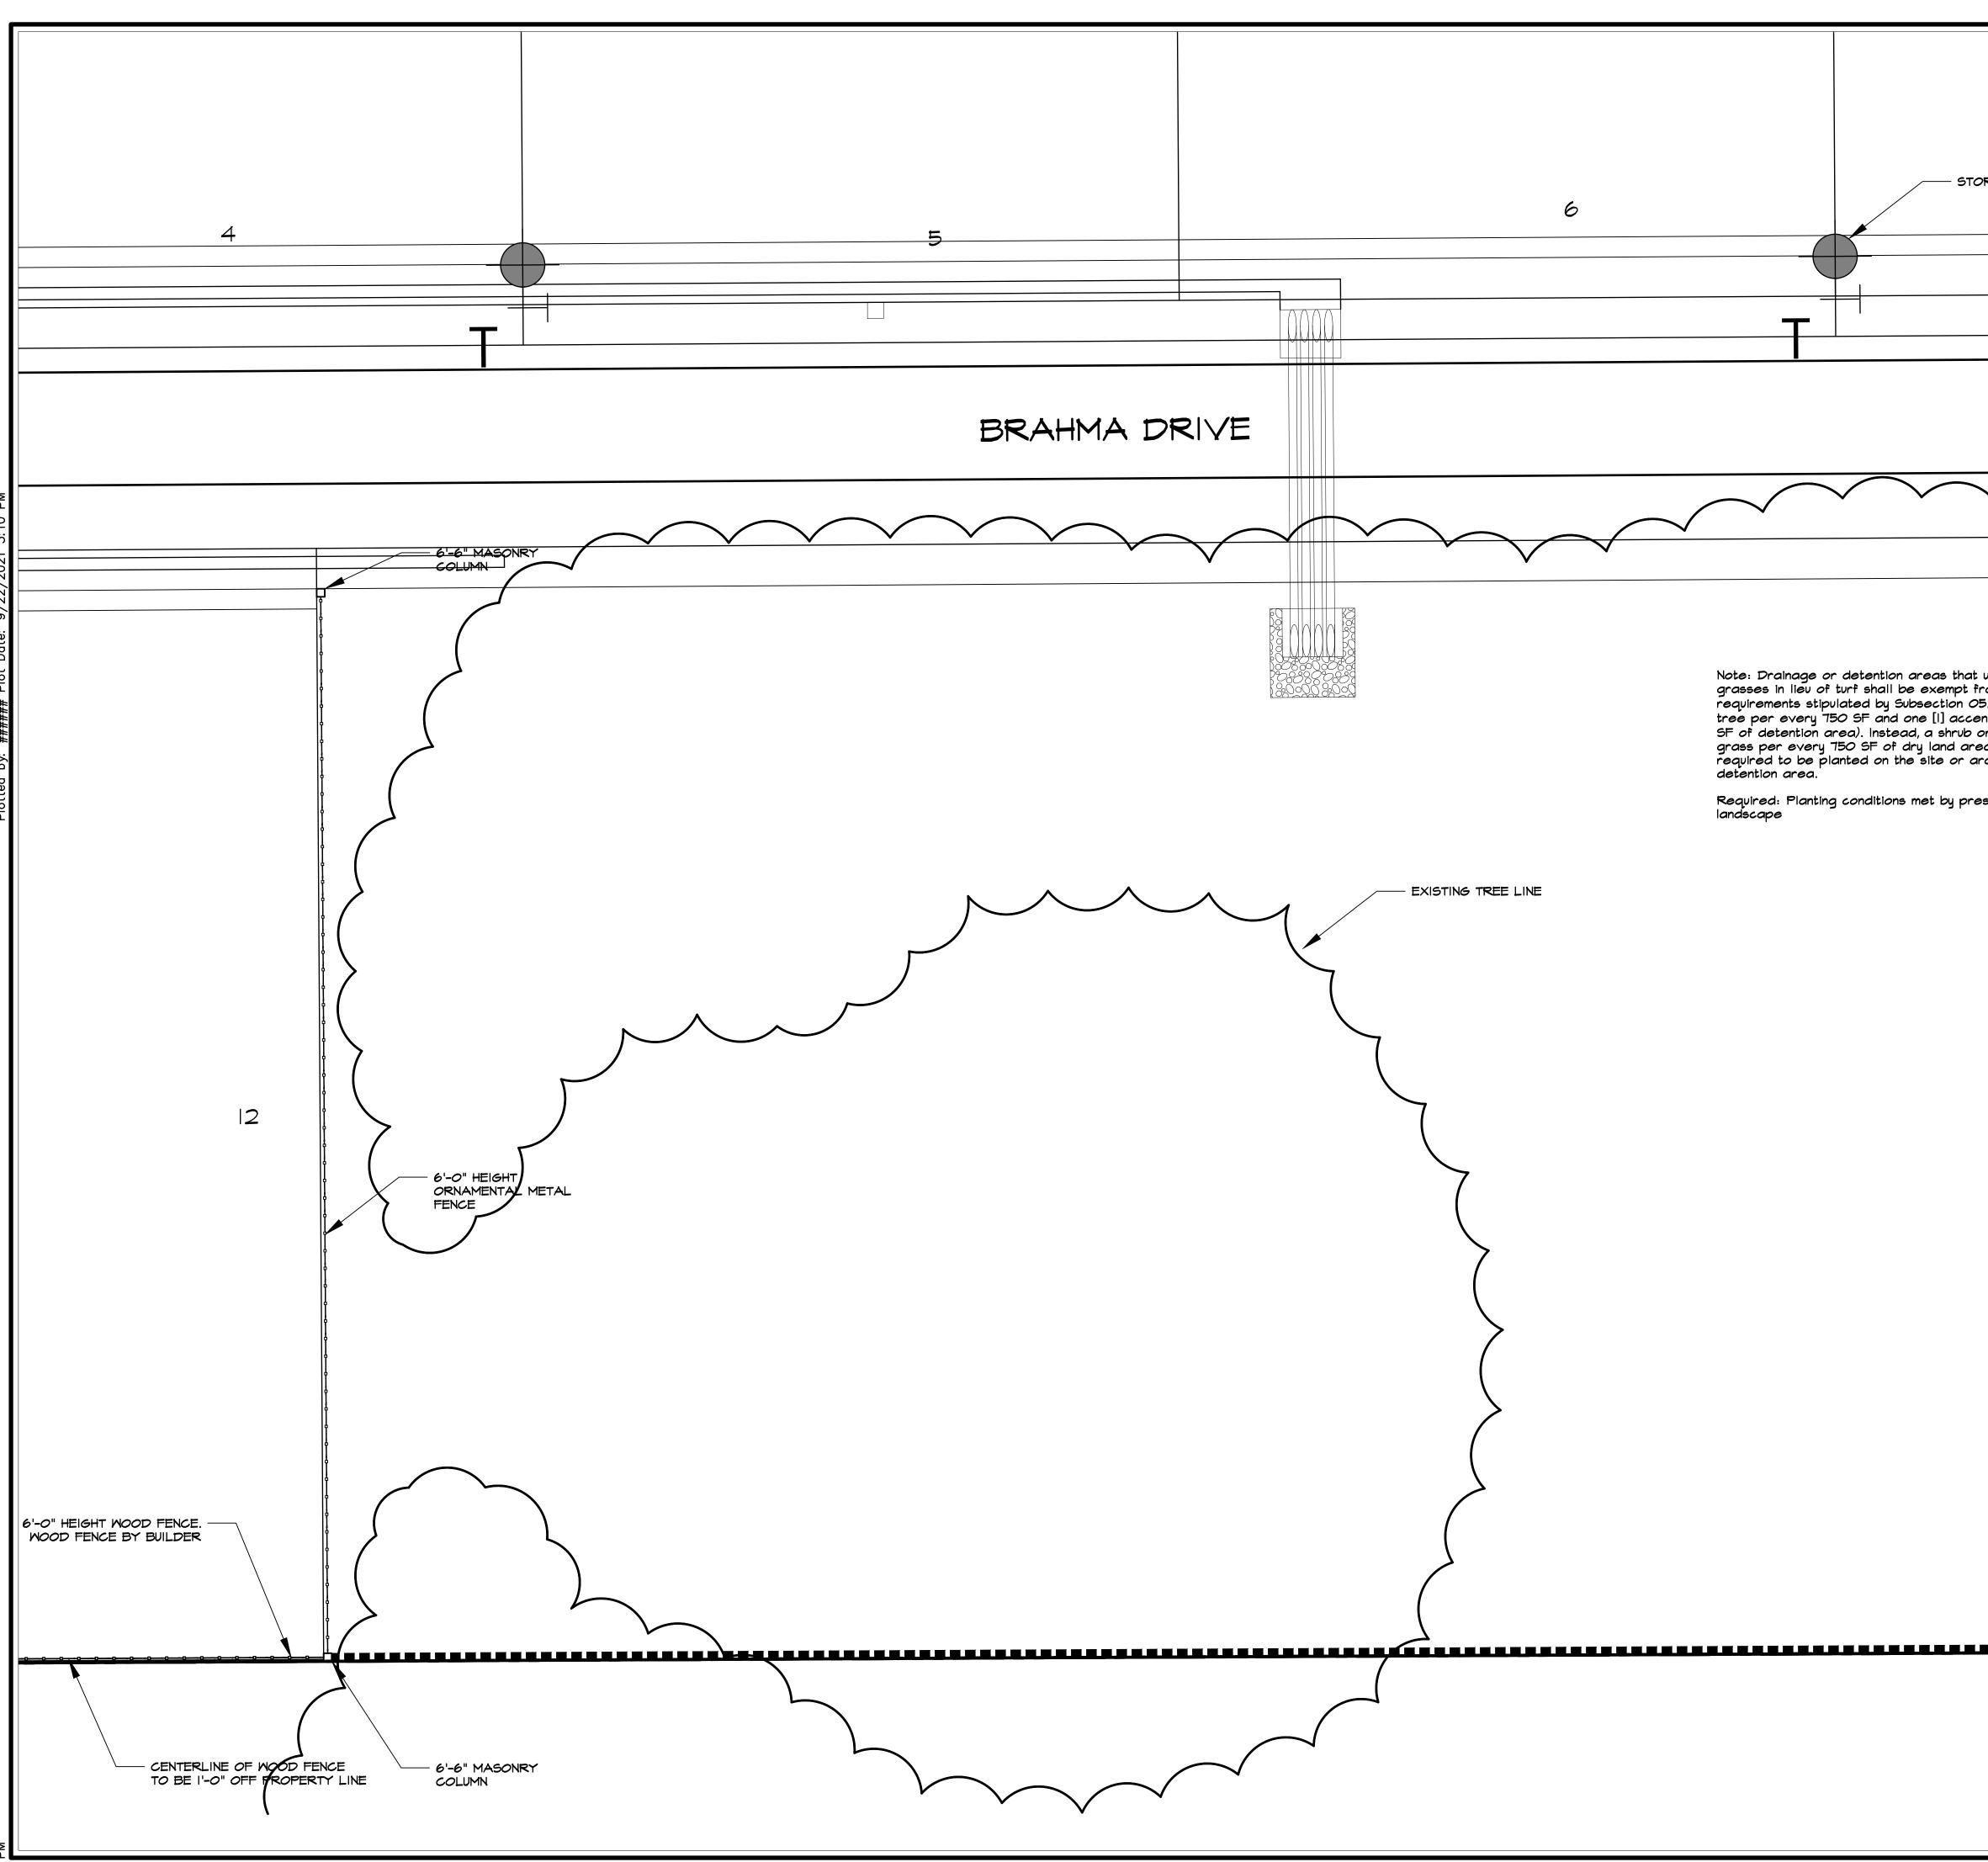

#### Submittal May 8, 2020

Studio 13 Design Group, PLLC. 386 W. Main Street Lewisville, Texas 75057 469-635-1900

TBAE Firm #BR643

Note: Drainage or detention areas that utilize native grasses in lieu of turf shall be exempt from the requirements stipulated by Subsection O5.03(D) (i.e. one [I] tree per every 750 SF and one [I] accent tree per 1,500 SF of detention area). Instead, a shrub or ornamental grass per every 750 SF of dry land area shall be required to be planted on the site or around the detention area.