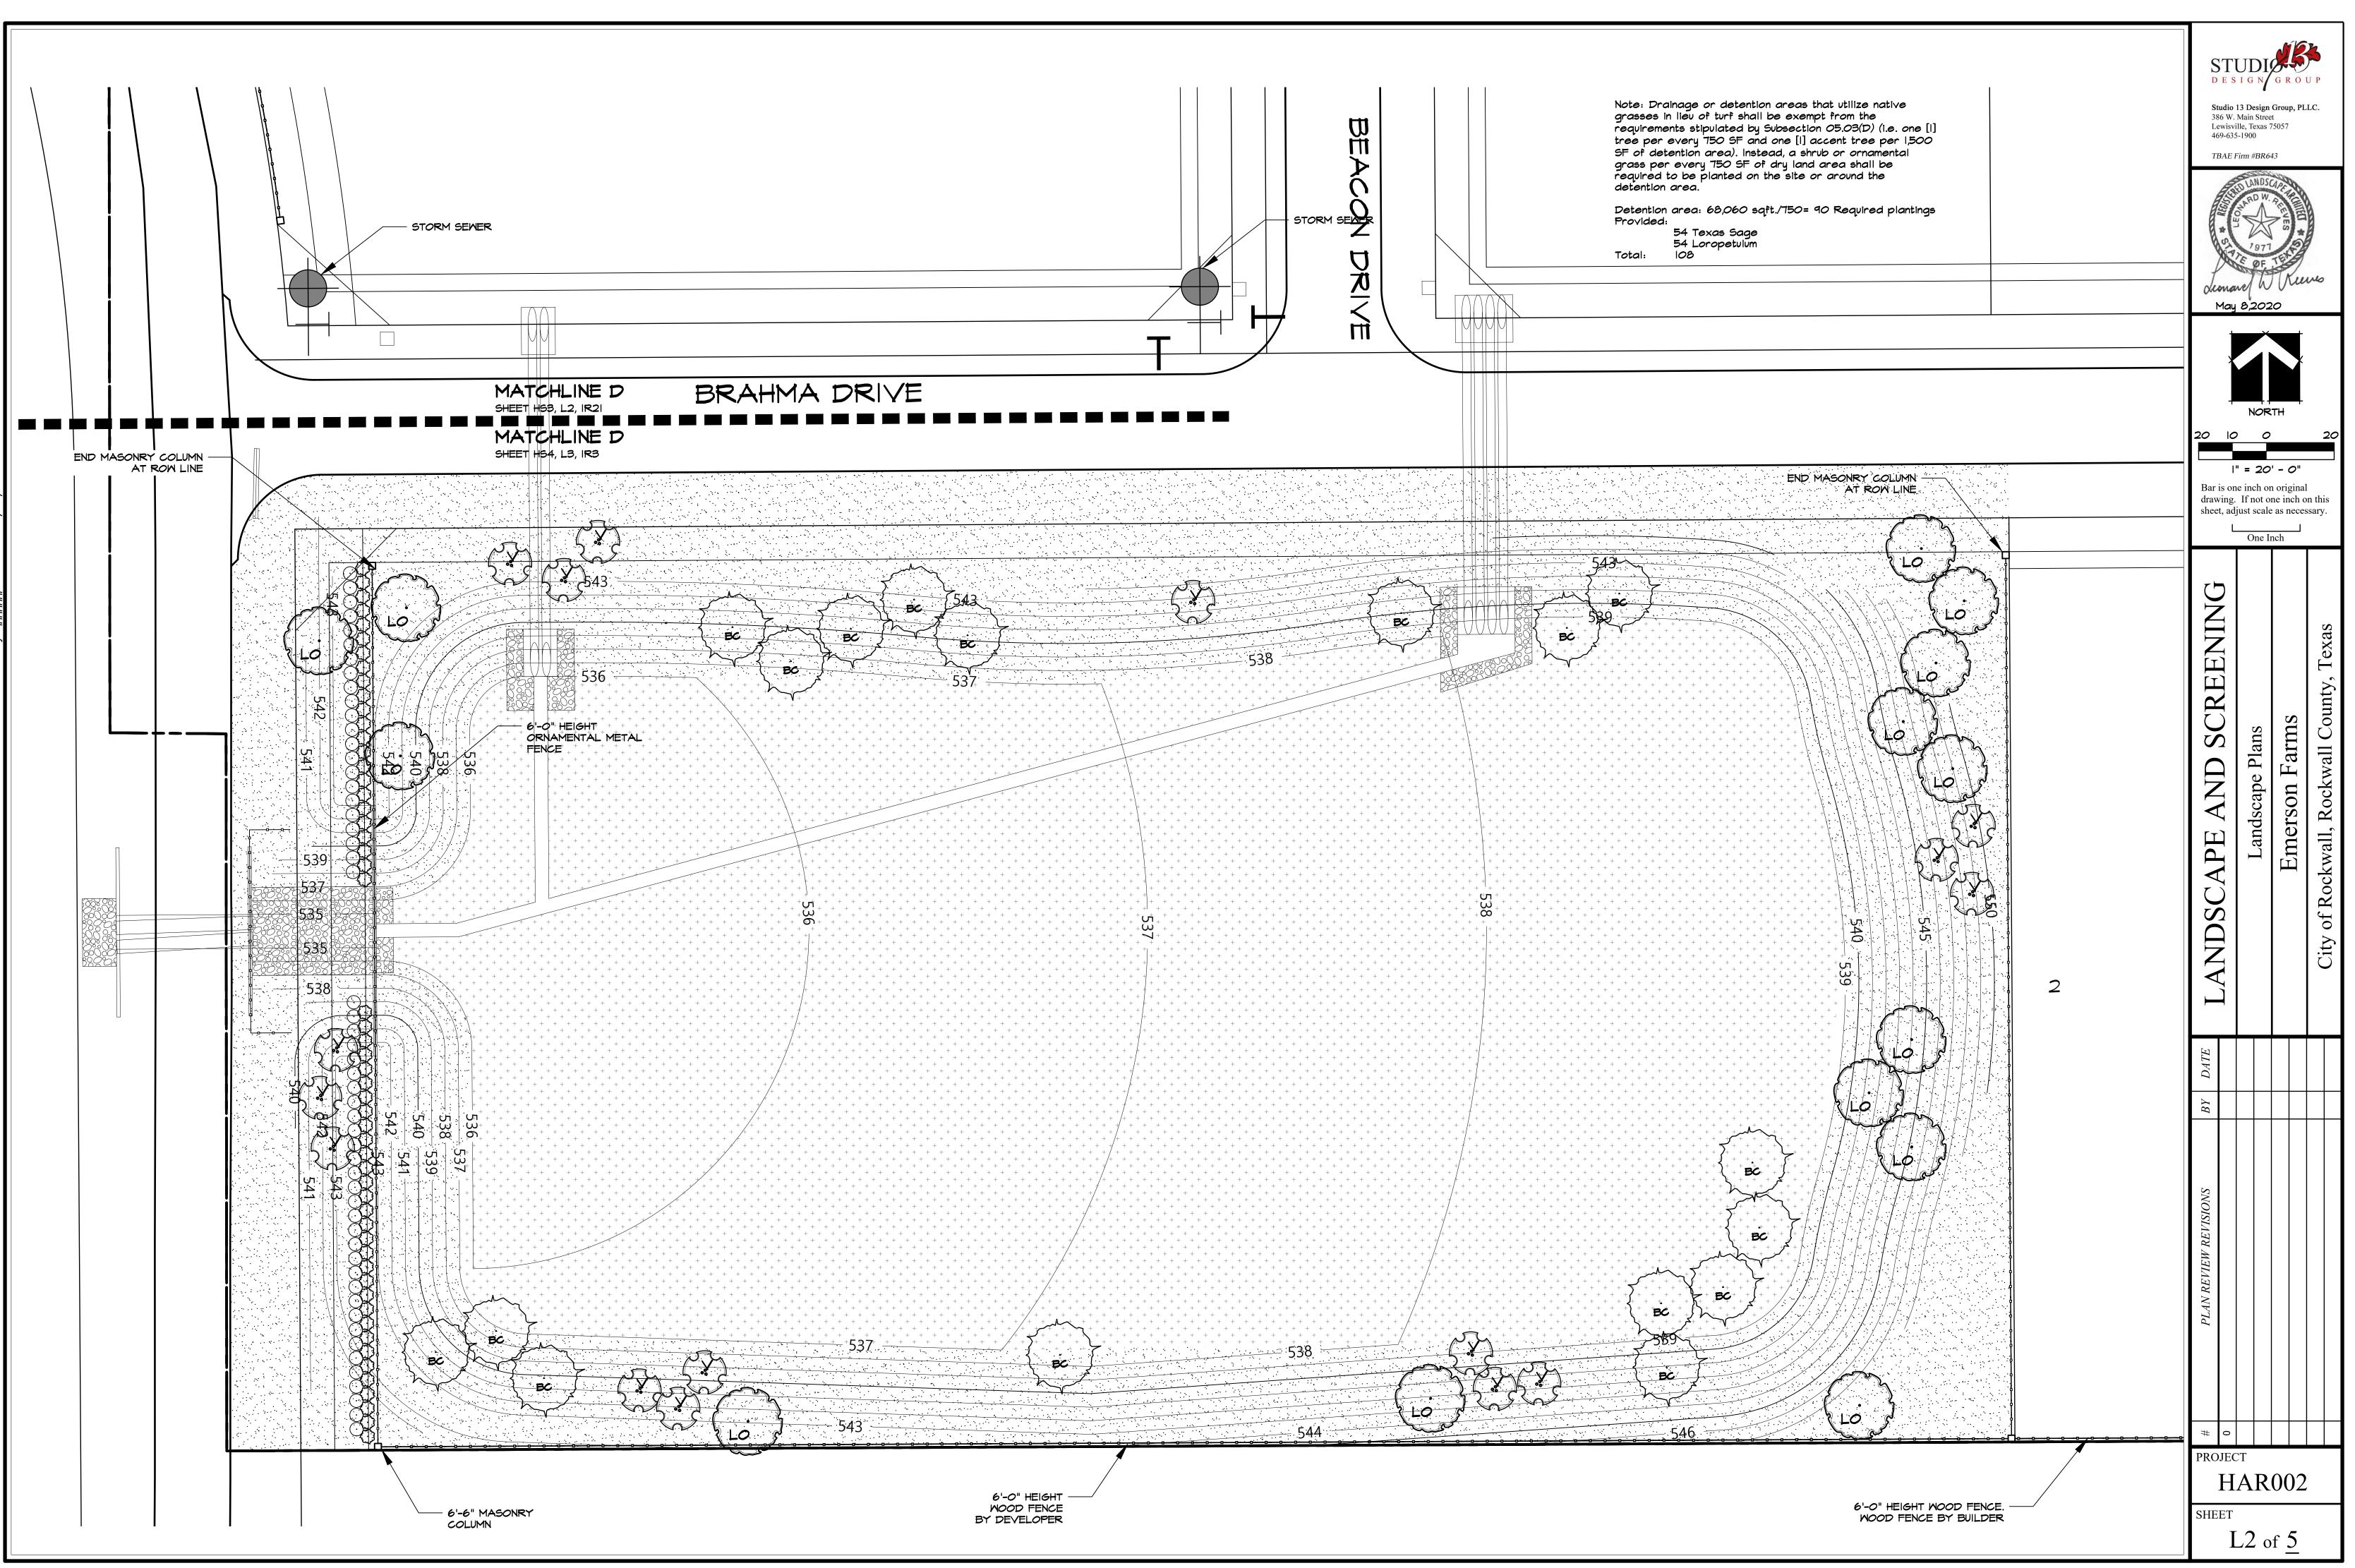

#### Submittal May 8, 2020

Studio 13 Design Group, PLLC. 386 W. Main Street Lewisville, Texas 75057 469-635-1900

TBAE Firm #BR643

Note: Drainage or detention areas that utilize native grasses in lieu of turf shall be exempt from the requirements stipulated by Subsection O5.03(D) (i.e. one [I] tree per every 750 SF and one [I] accent tree per 1,500 SF of detention area). Instead, a shrub or ornamental grass per every 750 SF of dry land area shall be required to be planted on the site or around the detention area.