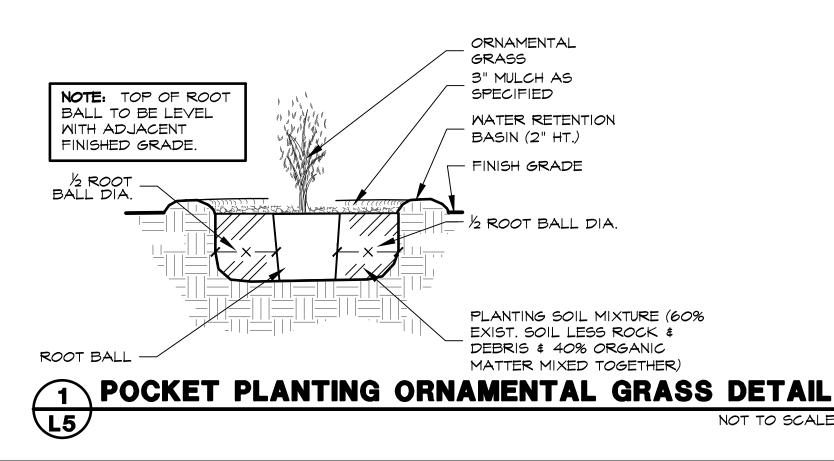

## LANDSCAPE NOTES

- I. A TREE PERMIT IS REQUIRED FOR ALL REMOVAL OF ALL TREES, PROTECTED AND UNPROTECTED.
- 2. PLANT MATERIAL SHALL BE MEASURED AND SIZED ACCORDING TO THE LATEST EDITION OF THE TEXAS NURSERY & LANDSCAPE ASSOCIATION (TNLA)
- SPECIFICATIONS, GRADES AND STANDARDS. 3. ALL PLANT SUBSTITUTIONS ARE SUBJECT TO CITY OF ROCKMALL APPROVAL AND MUST BE SPECIFIED ON THE APPROVED LANDSCAPE PLAN.
- 4. GROUND COVERS USED IN LIEU OF TURF GRASS MUST PROVIDE COMPLETE COVERAGE WITHIN ONE (I) YEAR OF PLANTING AND MAINTAIN ADEQUATE COVERAGE AS APPROVED BY THE CITY OF ROCKWALL.
- 5. TREES MUST BE PLANTED FOUR FEET (4') OR GREATER FROM CURBS
- SIDEWALKS, UTILITY LINES, SCREENING WALLS AND/OR OTHER STRUCTURES. THE CITY OF ROCKMALL HAS FINAL APPROVAL FOR ALL TREE PLACEMENTS. 6. TREE PITS SHALL HAVE ROUGHENED SIDES AND BE TWO TO THREE TIMES WIDER THAN THE ROOT BALL OF THE TREE IN ORDER TO FACILITATE HEALTHY
- ROOT GROWTH. 7. TREES SHALL NOT BE PLANTED DEEPER THAN THE BASE OF THE "TRUNK
- FLARE". 8. THE TREE PIT SHALL BE BACKFILLED WITH NATIVE TOPSOIL FREE OF ROCK
- AND OTHER DEBRIS. 9. BURLAP, TWINE AND WIRE BASKETS SHALL BE LOOSENED AND PULLED BACK FROM THE TRUNK OF TREE AS MUCH AS POSSIBLE.
- IO. TREES SHALL NOT BE WATERED TO EXCESS THAT RESULTS IN SOIL SATURATION. IF SOIL BECOMES SATURATED, THE WATERING SCHEDULE SHALL BE ADJUSTED TO ALLOW FOR DRAINAGE AND ABSORPTION OF THE EXCESS WATER.
- II. A 3" LAYER OF MULCH SHALL BE PROVIDED AROUND THE BASE OF THE PLANTED TREE. THE MULCH SHALL BE PULLED BACK 4" FROM THE TRUNK OF THE TREE.
- 12. NO PERSON(S) OR ENTITY MAY USE IMPROPER OR MALICIOUS MAINTENANCE OR PRUNING TECHNIQUES WHICH WOULD LIKELY LEAD TO THE DEATH OF THE TREE. IMPROPER OR MALICIOUS TECHNIQUES INCLUDE, BUT ARE NOT LIMITED TO, TOPPING OR OTHER UNSYMMETRICAL TRIMMING OF TREES, TRIMMING TREES WITH A BACKHOE, OR USE OF FIRE OR POISON TO CAUSE THE DEATH OF A TREE.
- 13. ALL BEDS TO HAVE 3" OF COMPOSTED SOIL, LIVING EARTH TECHNOLOGY, OR APPROVED EQUAL TO A DEPTH OF 8" MINIMUM.
- 14. ALL PLANT BEDS SHALL BE TOP-DRESSED WITH A MINIMUM OF 3 INCHES OF HARDWOOD OR OTHER MULCH.
- 15. TREES OVERHANGING WALKS AND PARKING SHALL HAVE A MINIMUM CLEAR TRUNK HEIGHT OF 7 FEET. TREES OVERHANGING PUBLIC STREET PAVEMENT DRIVE AISLES AND FIRE LANES SHALL HAVE A MINIMUM CLEAR TRUNK HEIGHT OF 14 FEET.
- 16. A VISIBILITY TRIANGLE MUST BE PROVIDED AT ALL INTERSECTIONS. SHRUBS ARE NOT TO EXCEED 30 INCHES IN HEIGHT. TREES SHALL HAVE A MINIMUM CLEAR TRUNK HEIGHT OF 7 FEET AT TIME OF PLANTING.
- TREES PLANTED ON A SLOPE SHALL HAVE THE SOIL STAIN AT THE AVERAGE GRADE OF SLOPE.
   NO SHRUBS SHALL BE PERMITTED WITHIN AREAS LESS THAN 3 FEET IN WIDTH.
- ALL BEDS LESS THAN 3 FEET IN WIDTH SHALL BE GRASS, GROUNDCOVER OR SOME TYPE OF FIXED PAVING.
- 19. THE OWNER, TENANT, AND/OR THEIR AGENTS, IF ANY, SHALL BE JOINTLY AND SEVERALLY RESPONSIBLE FOR THE MAINTENANCE, ESTABLISHMENT, AND PERMANENCE OF PLANT MATERIAL. ALL LANDSCAPING SHALL BE MAINTAINED IN A NEAT AND ORDERLY MANNER AT ALL TIMES. THIS SHALL INCLUDE, BUT NOT LIMITED TO, MOWING, EDGING, PRUNING, FERTILIZING, WATERING, AND OTHER ACTIVITIES NECESSARY FOR THE MAINTENANCE OF LANDSCAPED AREAS.
- 20. ALL PLANT MATERIAL SHALL BE MAINTAINED IN A HEALTHY AND GROWING CONDITION AS IS APPROPRIATE FOR THE SEASON OF THE YEAR. PLANT MATERIAL THAT IS DAMAGED, DESTROYED, OR REMOVED SHALL BE REPLACED WITH PLANT MATERIAL OF SIMILAR SIZE AND VARIETY WITHIN 30 DAYS UNLESS OTHERWISE APPROVED IN WRITING BY THE CITY OF ROCKWALL.
- LANDSCAPE AND OPEN AREAS SHALL BE KEPT FREE OFF TRASH, LITTER AND WEEDS.
   AN AUTOMATIC IRRIGATION SYSTEM SHALL BE PROVIDED TO IRRIGATE ALL LANDSCAPE AREAS. OVERSPRAY ON STREETS AND WALKS IS PROHIBITED. A
- PERMIT FROM THE BUILDING INSPECTION DEPARTMENT IS REQUIRED FOR EACH IRRIGATION SYSTEM. 23. NO PLANT MATERIAL SHALL BE ALLOWED TO ENCROACH ON RIGHT-OF-WAY,
- SIDEWALKS OR EASEMENTS TO THE EXTENT THAT THE VISION OR ROUTE OF TRAVEL FOR VEHICULAR, PEDESTRIAN, OR BICYCLE TRAFFIC IS IMPEDED. 24. NO PLANTING AREAS SHALL EXCEED 3:1 SLOPE. 3' HORIZONTAL TO 1'
- VERTICAL. 25. EARTHEN BERMS SHALL NOT INCLUDE CONSTRUCTION DEBRIS. CONTRACTOR MUST CORRECT SLIPPAGE OR DAMAGE TO THE SMOOTH FINISH GRADE OF THE BERM PRIOR TO ACCEPTANCE.
- 26. ALL WALKWAYS SHALL MEET A.D.A. AND T.A.S. REQUIREMENTS.
- 27. CONTACT CITY OF ROCKMALL'S PLANNING DEPARTMENT AT FOR LANDSCAPE INSPECTION. NOTE LANDSCAPE INSTALLATION MUST COMPLY WITH APPROVED LANDSCAPE PLANS PRIOR FINAL ACCEPTANCE BY THE CITY OF ROCKMALL AND/OR OBTAINING A CERTIFICATE OF OCCUPANCY.
- 28. FINAL INSPECTION AND APPROVAL OF SCREENING WALLS, IRRIGATION AND LANDSCAPE IS SUBJECT TO ALL PUBLIC UTILITIES, INCLUDING BUT NOT LIMITED TO MANHOLES, VALVES, WATER METERS, CLEANOUTS AND OTHER APPURTENANCES, TO BE ACCESSIBLE, ADJUSTED TO GRADE AND TO THE CITY OF ROCKWALL'S PUBLIC WORKS DEPARTMENT STANDARDS.
- 29. PRIOR TO CALLING FOR A LANDSCAPE INSPECTION, CONTRACTOR IS RESPONSIBLE FOR MARKING ALL MANHOLES, VALVES, WATER METERS, CLEANOUTS AND OTHER UTILITY APPURTENANCES WITH FLAGGING FOR FIELD VERIFICATION BY THE PUBLIC WORKS DEPARTMENT.