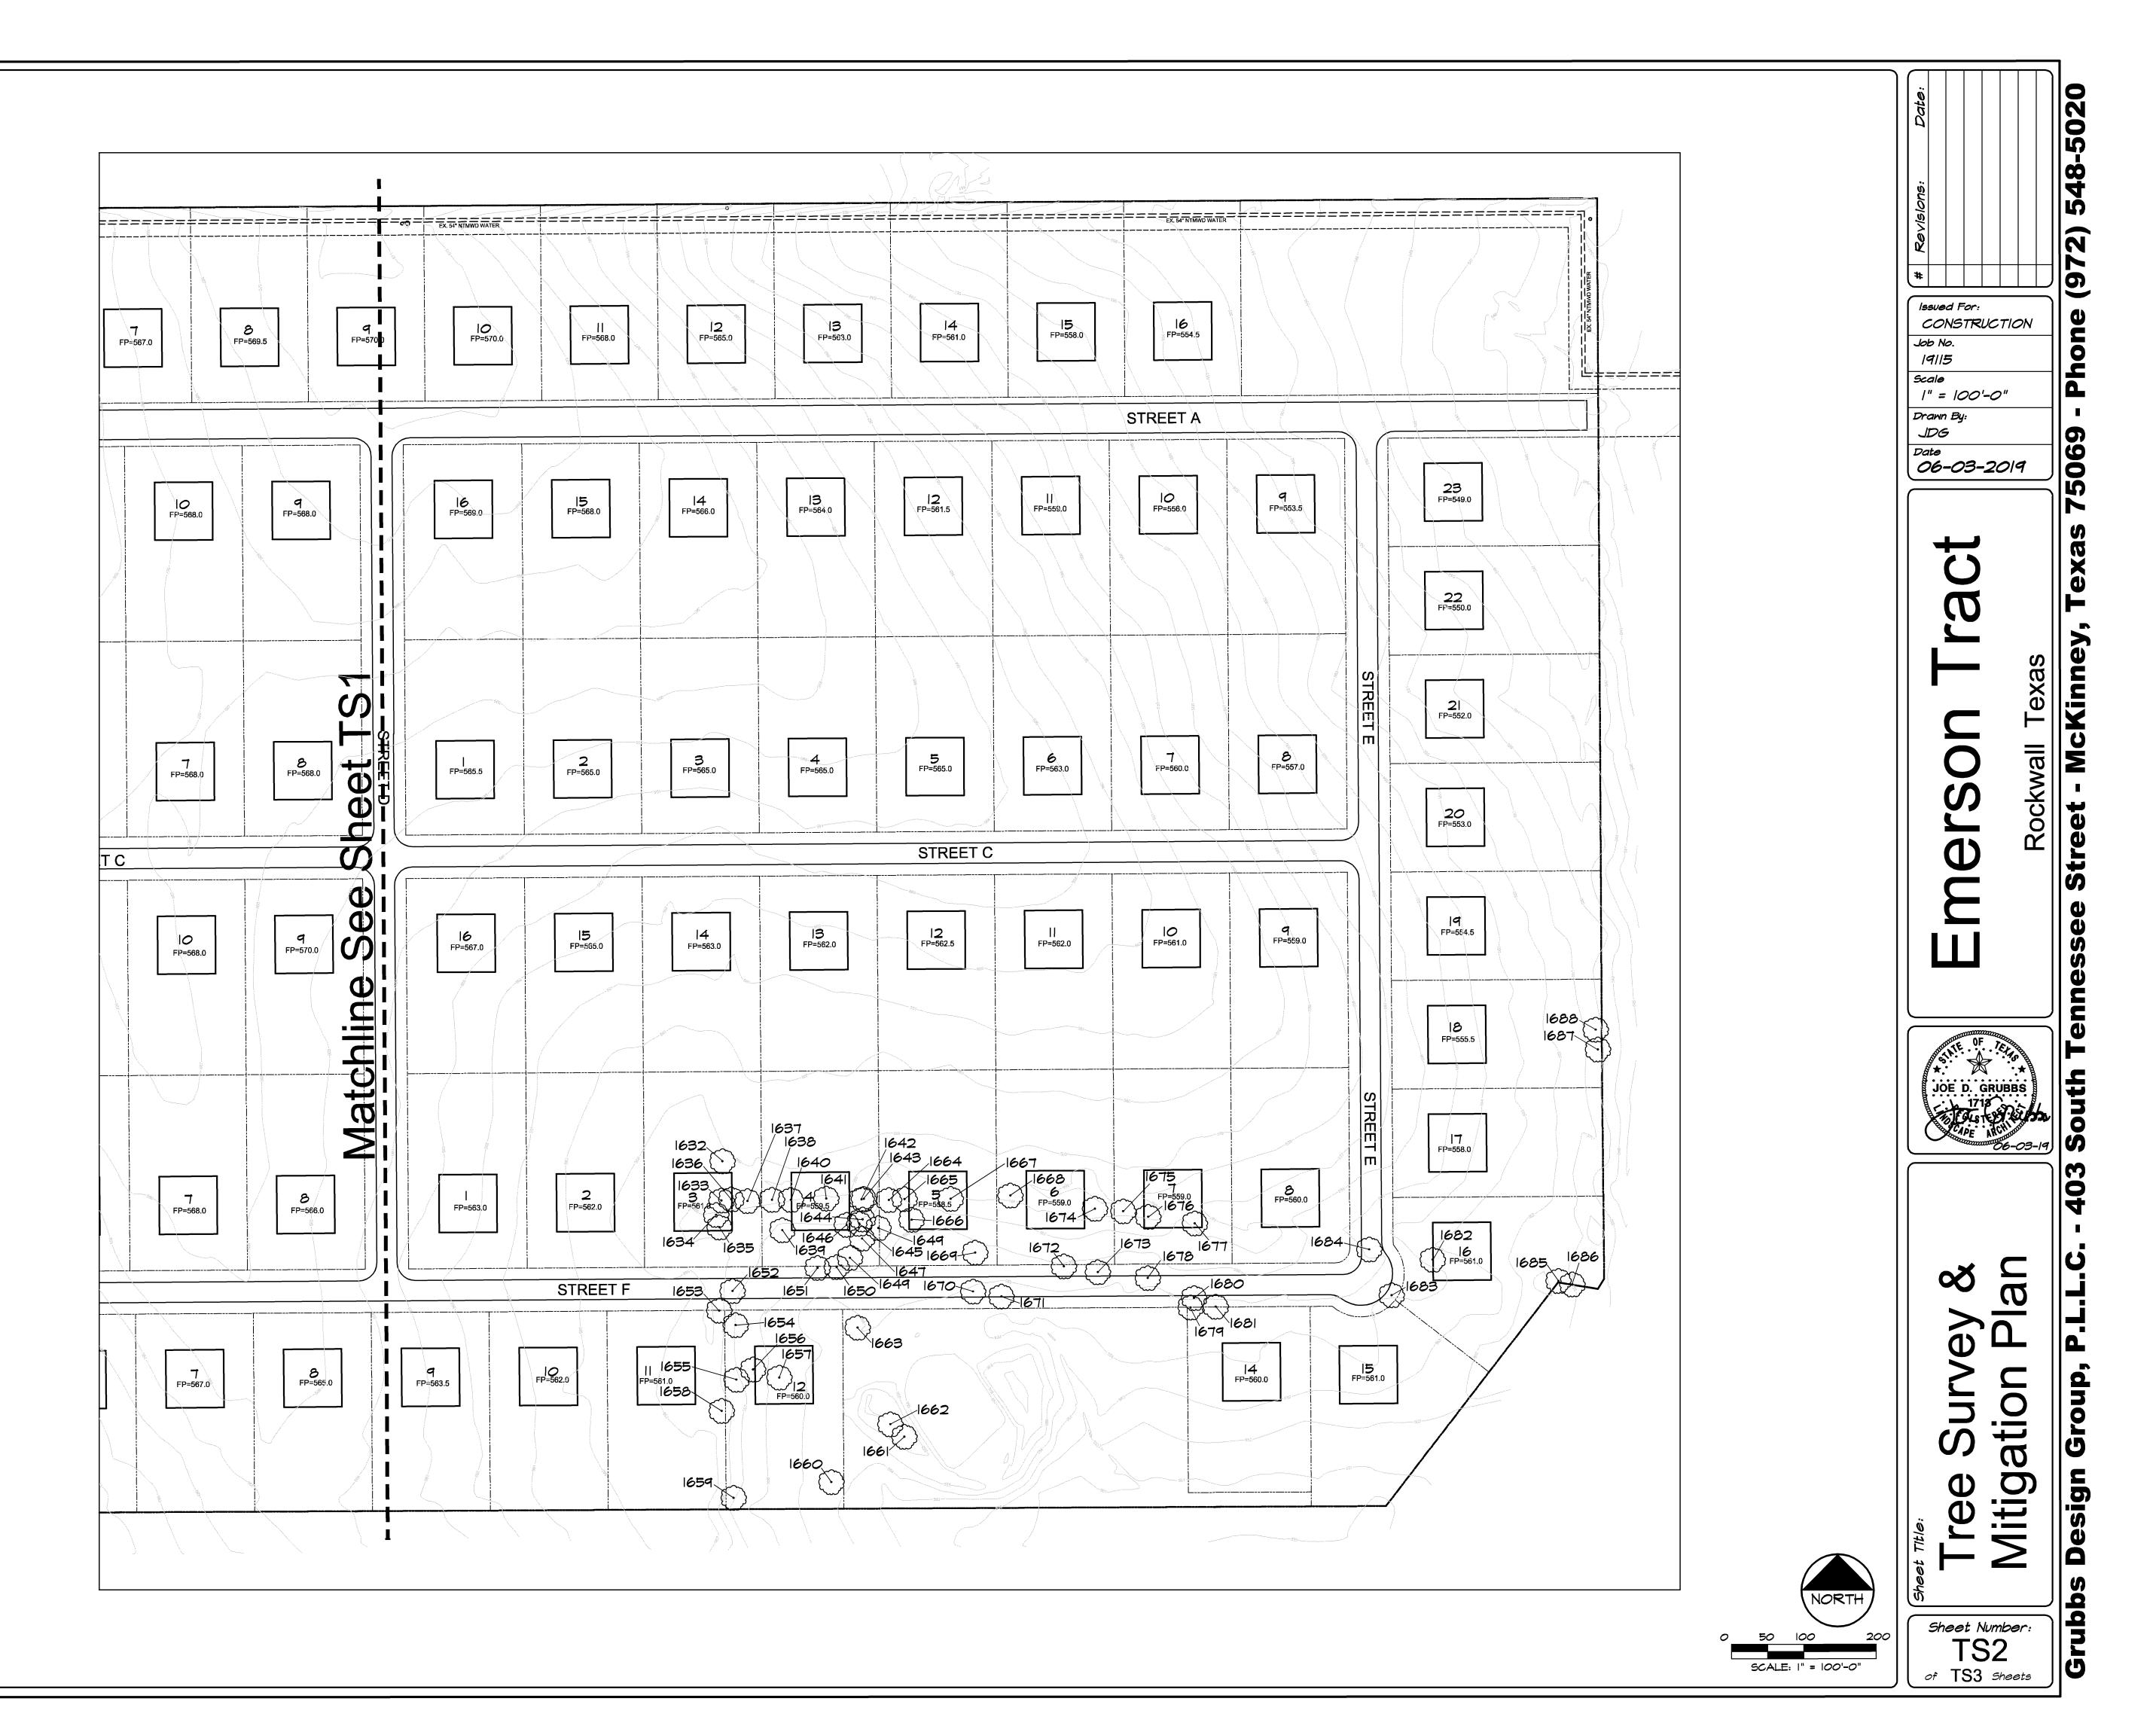

| TREE<br>ID NO. | TREE TYPE    | TREE<br>CAL. SIZE | TREE<br>CONDITION | PRESERVED<br>OR REMOVED | MITIGATION<br>PERCENTAGE | MITIGATION<br>REQUIRED | NOTES           |                                       |
|----------------|--------------|-------------------|-------------------|-------------------------|--------------------------|------------------------|-----------------|---------------------------------------|
| 1501           | HACKBERRY    | 18                | GOOD              | REMOVED                 | 50%                      | 9.0                    |                 | 156                                   |
| 1502           | HACKBERRY    |                   | 600D              | REMOVED                 | 50%                      | 5.5                    |                 | 156                                   |
|                |              |                   |                   |                         |                          |                        |                 | · · · · · · · · · · · · · · · · · · · |
| 1503           | HACKBERRY    | 15                | GOOD              | REMOVED                 | 50%                      | 7.5                    |                 | 156                                   |
| 1504           | HACKBERRY    | 16 M.T.           | GOOD              | PRESERVED               | 0%                       | 0                      |                 | 156                                   |
| 1505           | HACKBERRY    | 15                | GOOD              | PRESERVED               | 0%                       | 0                      |                 | 156                                   |
| 1506           | HACKBERRY    | 16                | GOOD              | PRESERVED               | 0%                       | 0                      |                 | 156                                   |
| 1507           | AMERICAN ELM | 18 M.T.           | GOOD              | REMOVED                 | 100%                     | 18.0                   |                 | 157                                   |
| 1508           | HACKBERRY    | 4                 | GOOD              | REMOVED                 | 50%                      | 7.0                    |                 | 157                                   |
|                |              |                   |                   |                         |                          |                        |                 | ·                                     |
| 1509           | HACKBERRY    | 18 M.T.           | GOOD              | REMOVED                 | 50%                      | 9.0                    |                 | 157                                   |
| 1510           | HACKBERRY    |                   | GOOD              | REMOVED                 | 50%                      | 5.5                    |                 | 157                                   |
| 1511           | HACKBERRY    | 18                | GOOD              | REMOVED                 | 50%                      | 9.0                    |                 | 157                                   |
| 1512           | HACKBERRY    | 14                | GOOD              | REMOVED                 | 50%                      | T.O                    |                 | 157                                   |
| 1513           | HACKBERRY    | 16 M.T.           | GOOD              | PRESERVED               | 0%                       | 0                      |                 | 157                                   |
| 1514           | HACKBERRY    | 15 M.T.           | GOOD              | PRESERVED               | 0%                       | 0                      |                 | 157                                   |
| 1515           | HACKBERRY    | 15                | GOOD              | PRESERVED               | 0%                       | 0                      |                 | 157                                   |
|                |              |                   |                   |                         |                          |                        | SLIT            |                                       |
| 1516           | HACKBERRY    | 15                | POOR              | REMOVED                 | 0%                       | 0                      | TRUNK           | 157                                   |
| 1517           | HACKBERRY    | 12                | POOR              | REMOVED                 | 0%                       | 0                      | MAJOR<br>DAMAGE | 158                                   |
| 1518           | HACKBERRY    | 11                | GOOD              | REMOVED                 | 50%                      | 5.5                    |                 | 158                                   |
| 1519           | HACKBERRY    | 15                | GOOD              | REMOVED                 | 50%                      | 7.5                    |                 | 158                                   |
| 1520           | HACKBERRY    |                   | GOOD              | REMOVED                 | 50%                      | 6.0                    |                 | 158                                   |
|                |              |                   |                   |                         |                          |                        |                 |                                       |
| 1521           | HACKBERRY    |                   | GOOD              | REMOVED                 | 50%                      | 8.0                    |                 | 158                                   |
| 1522           | HACKBERRY    | 16                | GOOD              | REMOVED                 | 50%                      | 8.0                    |                 | 158                                   |
| 1523           | HACKBERRY    | 17 M.T.           | GOOD              | PRESERVED               | 0%                       | 0                      |                 | 158                                   |
| 1524           | HACKBERRY    | 14                | GOOD              | REMOVED                 | 50%                      | 7.0                    |                 | 158                                   |
| 1525           | HACKBERRY    | 12                | 600D              | REMOVED                 | 50%                      | 6.0                    |                 | 158                                   |
| 1526           | HACKBERRY    | 18 M.T.           | GOOD              | REMOVED                 | 50%                      | 9.0                    |                 | 158                                   |
|                | HACKBERRY    |                   |                   |                         |                          | 13.0                   |                 | 150                                   |
| 1527           |              |                   | GOOD              | REMOVED                 | 50%                      |                        |                 |                                       |
| 1528           | HACKBERRY    | 23 M.T.           | GOOD              | REMOVED                 | 50%                      | 11.5                   |                 | 150                                   |
| 1529           | HACKBERRY    | 13                | GOOD              | REMOVED                 | 50%                      | 6.5                    |                 | 150                                   |
| 1530           | HACKBERRY    | 14                | GOOD              | REMOVED                 | 50%                      | T.O                    |                 | 150                                   |
| 1531           | HACKBERRY    | 24 M.T.           | GOOD              | PRESERVED               | 0%                       | 0                      |                 | 150                                   |
| 1532           | HACKBERRY    | 12                | GOOD              | PRESERVED               | 0%                       | 0                      |                 | 150                                   |
|                |              |                   |                   |                         |                          |                        |                 | ·                                     |
| 1533           | HACKBERRY    |                   | GOOD              | REMOVED                 | 50%                      | 9.5                    |                 | 150                                   |
| 1534           | HACKBERRY    |                   | GOOD              | REMOVED                 | 50%                      | 5.5                    |                 | 150                                   |
| 1535           | HACKBERRY    | 17                | GOOD              | REMOVED                 | 50%                      | 8.5                    |                 | 150                                   |
| 1536           | HACKBERRY    | 19 M.T.           | GOOD              | REMOVED                 | 50%                      | 9.5                    |                 | 150                                   |
| 1537           | HACKBERRY    | 12                | GOOD              | REMOVED                 | 50%                      | 6.0                    |                 | 160                                   |
| 1538           | CEDAR ELM    | 4                 | GOOD              | PRESERVED               | 0%                       | 0                      |                 | 160                                   |
|                |              |                   |                   |                         |                          |                        |                 | ·                                     |
| 1539           | HACKBERRY    | 14 M.T.           | GOOD              | REMOVED                 | 50%                      | 7.0                    |                 | 160                                   |
| 1540           | HACKBERRY    | 19 M.T.           | GOOD              | REMOVED                 | 50%                      | 9.5                    |                 | 160                                   |
| 1541           | HACKBERRY    | 18 M.T.           | GOOD              | REMOVED                 | 50%                      | 9.0                    |                 | 160                                   |
| 1542           | HACKBERRY    | IB                | GOOD              | REMOVED                 | 50%                      | 9.0                    |                 | 160                                   |
| 1543           | HACKBERRY    | 18                | GOOD              | REMOVED                 | 50%                      | 9.0                    |                 | 160                                   |
| 1544           | HACKBERRY    |                   | GOOD              | REMOVED                 | 50%                      | 8.0                    | <u> </u>        | 160                                   |
|                |              |                   |                   |                         |                          |                        |                 | · · · · · · · · · · · · · · · · · · · |
| 1545           | HACKBERRY    | 12                | GOOD              | REMOVED                 | 50%                      | 6.0                    |                 | 160                                   |
| 1546           | HACKBERRY    | 19 M.T.           | GOOD              | REMOVED                 | 50%                      | 9.5                    |                 | 160                                   |
| 1547           | HACKBERRY    | 11                | GOOD              | PRESERVED               | 0%                       | 0                      |                 | 161                                   |
| 1548           | HACKBERRY    | 13                | GOOD              | PRESERVED               | 0%                       | 0                      |                 | 161                                   |
| 1549           | HACKBERRY    | 16 M.T.           | GOOD              | PRESERVED               | 0%                       | 0                      |                 | 161                                   |
| 1550           | HACKBERRY    | 12                | GOOD              | REMOVED                 | 50%                      | 6.0                    |                 | 161                                   |
| 1551           | HACKBERRY    |                   | GOOD              | REMOVED                 | 50%                      | 5.5                    |                 | 6                                     |
|                |              |                   |                   |                         |                          |                        |                 | ·                                     |
| 1552           | HACKBERRY    | 12                | GOOD              | REMOVED                 | 50%                      | 6.0                    |                 | 6                                     |
| 1553           | HACKBERRY    | 12                | GOOD              | PRESERVED               | 0%                       | 0                      |                 | 161                                   |
| 1554           | HACKBERRY    | 13                | GOOD              | PRESERVED               | 0%                       | 0                      |                 | 161                                   |
| 1555           | HACKBERRY    | 14                | GOOD              | REMOVED                 | 50%                      | 7.0                    |                 | 161                                   |
| 1556           | HACKBERRY    | 12                | GOOD              | REMOVED                 | 50%                      | 6.0                    |                 | 161                                   |
|                |              |                   |                   |                         |                          |                        |                 |                                       |
|                | AMERICAN ELM |                   | GOOD              | REMOVED                 | 100%                     | 22.0                   |                 | 162                                   |
| 1558           | HACKBERRY    |                   | GOOD              | REMOVED                 | 50%                      | 5.5                    |                 | 16:                                   |
| 1559           | HACKBERRY    | 15                | GOOD              | REMOVED                 | 50%                      | 7.5                    |                 | 162                                   |
| 1560           | HACKBERRY    | 12                | GOOD              | PRESERVED               | 0%                       | 0                      |                 | 162                                   |
| 1561           | HACKBERRY    | 13                | GOOD              | REMOVED                 | 50%                      | 6.5                    |                 | 16:                                   |
|                | HACKBERRY    |                   | 600D              | PRESERVED               | 0%                       | 0                      |                 | 162                                   |
|                |              |                   |                   |                         | <b>U</b> 70              |                        |                 |                                       |
| 1562<br>1563   | HACKBERRY    | 13                | GOOD              | REMOVED                 | 50%                      | 6.5                    |                 | 16:                                   |

| TREE TYPE | TREE<br>CAL. SIZE | TREE<br>CONDITION | PRESERVED<br>OR REMOVED | MITIGATION<br>PERCENTAGE | MITIGATION<br>REQUIRED | NOTES           |
|-----------|-------------------|-------------------|-------------------------|--------------------------|------------------------|-----------------|
| HACKBERRY | 23 M.T.           | GOOD              | REMOVED                 | 50%                      | .5                     |                 |
| HAWTHORN  | 8 M.T.            | GOOD              | REMOVED                 | 100%                     | 8.0                    |                 |
| HACKBERRY | 2                 | GOOD              | REMOVED                 | 50%                      | 6.0                    |                 |
| HACKBERRY |                   | GOOD              | REMOVED                 | 50%                      | 5.5                    |                 |
| HACKBERRY | 15                | GOOD              | REMOVED                 | 50%                      | 7.5                    |                 |
| HACKBERRY | 13 M.T.           | GOOD              |                         | 0%                       | 0                      |                 |
| HACKBERRY | 12 M.T.           | GOOD              | PRESERVED               | <br>                     | 0                      |                 |
| CEDAR ELM |                   |                   |                         | <br>                     | _                      |                 |
|           |                   | GOOD              |                         |                          | 0                      |                 |
| HACKBERRY | 12 M.T.           | GOOD              | PRESERVED               | 0%                       | 0                      |                 |
| HANTHORN  | 5                 | GOOD              | PRESERVED               | 0%                       | 0                      |                 |
| HAWTHORN  | 6                 | GOOD              | PRESERVED               | 0%                       | 0                      |                 |
| HAWTHORN  | 6                 | GOOD              | PRESERVED               | 0%                       | 0                      |                 |
| HACKBERRY |                   | GOOD              | PRESERVED               | 0%                       | 0                      |                 |
| HACKBERRY |                   | GOOD              | PRESERVED               | 0%                       | 0                      |                 |
| HACKBERRY | 14 M.T.           | GOOD              | REMOVED                 | 50%                      | 7.0                    |                 |
| HACKBERRY |                   | GOOD              | REMOVED                 | 50%                      | 5.5                    |                 |
| HACKBERRY | 13                | GOOD              | REMOVED                 | 50%                      | 6.5                    |                 |
| HACKBERRY | 14                | GOOD              | PRESERVED               | 0%                       | 0                      |                 |
| HACKBERRY | 12                | GOOD              | PRESERVED               | 0%                       | 0                      |                 |
| HACKBERRY | 13 M.T.           | GOOD              | PRESERVED               | 0%                       | 0                      |                 |
| HANTHORN  | 6                 | GOOD              | PRESERVED               | 0%                       | 0                      |                 |
| HACKBERRY | 16                | GOOD              | PRESERVED               | 0%                       | 0                      |                 |
| HACKBERRY | 15 M.T.           | POOR              | PRESERVED               | 0%                       | 0                      | 1/2 TOP<br>GONE |
| HACKBERRY | 17                | GOOD              | PRESERVED               | 0%                       | 0                      |                 |
| HACKBERRY | 13                | GOOD              | PREDERVED               | 0%                       | 0                      |                 |
| HACKBERRY |                   | GOOD              | PRESERVED               | 0%                       | 0                      |                 |
| HAWTHORN  | 6                 | GOOD              | PRESERVED               | 0%                       | 0                      |                 |
| HAWTHORN  | 6                 | GOOD              | PRESERVED               | 0%                       | 0                      |                 |
| HACKBERRY | 4                 | GOOD              | PRESERVED               | 0%                       | 0                      |                 |
|           |                   |                   |                         |                          |                        |                 |
| HACKBERRY |                   | GOOD              |                         | 0%                       | 0                      |                 |
| HACKBERRY |                   | GOOD              | PRESERVED               | 0%                       | 0                      |                 |
| HACKBERRY | 12                | GOOD              | PRESERVED               | 0%                       | 0                      |                 |
| HACKBERRY |                   | GOOD              | PRESERVED               | 0%                       | 0                      |                 |
| HACKBERRY |                   | GOOD              | REMOVED                 | 50%                      | 5.5                    |                 |
| HACKBERRY |                   | GOOD              | REMOVED                 | 50%                      | 5.5                    |                 |
| HACKBERRY | 13                | GOOD              | REMOVED                 | 50%                      | 6.5                    |                 |
| HACKBERRY | 12                | GOOD              | REMOVED                 | 50%                      | 6.0                    |                 |
| HACKBERRY | IB                | GOOD              | REMOVED                 | 50%                      | 6.5                    |                 |
| HACKBERRY | II                | GOOD              | REMOVED                 | 50%                      | 5.5                    |                 |
| HACKBERRY | П                 | GOOD              | REMOVED                 | 50%                      | 5.5                    |                 |
| HACKBERRY | 12                | GOOD              | REMOVED                 | 50%                      | 6.0                    |                 |
| HACKBERRY | 22 M.T.           | POOR              | REMOVED                 | 0%                       | 0                      | MAJOR<br>DAMAGE |
| HACKBERRY | 15                | GOOD              | REMOVED                 | 50%                      | 7.5                    |                 |
| HACKBERRY | 12                | GOOD              | REMOVED                 | 50%                      | 6.0                    |                 |
| HACKBERRY |                   | GOOD              | REMOVED                 | 50%                      | 5.5                    |                 |
| HACKBERRY | 12                | GOOD              | REMOVED                 | 50%                      | 6.0                    |                 |
| HACKBERRY | 12                | GOOD              | PRESERVED               | 0%                       | 0                      |                 |
| HACKBERRY | 15                | GOOD              | PRESERVED               | 0%                       | 0                      |                 |
| HACKBERRY | 15                | GOOD              | PRESERVED               | 0%                       | 0                      |                 |
| HACKBERRY |                   | POOR              | REMOVED                 | 0%                       | 0                      | MAJOR           |
| HACKBERRY | 4                 | GOOD              | PRESERVED               | 0%                       | 0                      | DAMAGE          |
| HACKBERRY | 4                 | GOOD              | PRESERVED               | 0%                       | 0                      |                 |
| HACKBERRY | 15                | GOOD              | PRESERVED               | <br>                     | 0                      |                 |
| HACKBERRY |                   | GOOD              | PRESERVED               | 0%                       | 0                      |                 |
| HACKBERRY | 12                | GOOD              |                         | 0%                       | 0                      |                 |
|           |                   |                   |                         |                          |                        |                 |
| HACKBERRY |                   | GOOD              |                         | 0%                       | 0                      |                 |
| HACKBERRY | 4                 | GOOD              | PRESERVED               | 0%                       | 0                      | TRUNK           |
| HACKBERRY |                   | POOR              | PRESERVED               | 0%                       | 0                      | DAMAGE          |
| HACKBERRY | 15 M.T.           | GOOD              | PRESERVED               | 0%                       | 0                      |                 |
|           |                   | GOOD              | PRESERVED               | 0%                       | 0                      |                 |
| HACKBERRY |                   | 0002              |                         |                          | 1                      |                 |
|           | <br> 4            | GOOD              | PRESERVED               | 0%                       | 0                      |                 |
| HACKBERRY |                   |                   | PRESERVED<br>PRESERVED  | 0%<br>0%                 | 0<br>0                 | TRUNK<br>DAMAGE |
| HACKBERRY | 14                | GOOD              |                         |                          |                        |                 |

| D NO. | TREE TYPE | TREE<br>CAL. SIZE | TREE<br>CONDITION | PRESERVED<br>OR REMOVED | MITIGATION<br>PERCENTAGE | MITIGATION<br>REQUIRED | NOTES          |
|-------|-----------|-------------------|-------------------|-------------------------|--------------------------|------------------------|----------------|
| 1627  | HACKBERRY |                   | GOOD              | PRESERVED               | 0%                       | 0                      |                |
| 1628  | HACKBERRY | 11                | GOOD              | PRESERVED               | 0%                       | 0                      |                |
| 1629  | HACKBERRY | 18                | GOOD              | PRESERVED               | 0%                       | 0                      |                |
| 1630  | HACKBERRY |                   | GOOD              | PRESERVED               | 0%                       | 0                      |                |
| 1631  | HACKBERRY | 21 M.T.           | GOOD              | PRESERVED               | 0%                       | 0                      |                |
| 1632  | HACKBERRY | 23 M.T.           | GOOD              | PRESERVED               | 0%                       | 0                      |                |
| 1633  | HACKBERRY | 16 M.T.           | 600D              | REMOVED                 |                          |                        |                |
|       |           |                   |                   |                         | 50%                      |                        | TRUNK          |
| 1634  | HACKBERRY | 12                | POOR              | REMOVED                 | 0%                       | 0                      | DAMAG          |
| 1635  | HACKBERRY | 18                | GOOD              | REMOVED                 | 50%                      | 9.0                    |                |
| 1636  | HACKBERRY | 17                | GOOD              | REMOVED                 | 50%                      | 8.5                    |                |
| 1637  | HACKBERRY | 19 M.T.           | GOOD              | PRESERVED               | 0%                       | 0                      |                |
| 1638  | HACKBERRY | 18                | POOR              | PRESERVED               | 0%                       | 0                      | TRUNK<br>DAMAG |
| 1639  | HACKBERRY | 12                | 600D              | PRESERVED               | 0%                       | 0                      |                |
| 1640  | HACKBERRY | 18                | GOOD              | REMOVED                 | 50%                      | 9.0                    |                |
| 64    | HACKBERRY | 20                | GOOD              | REMOVED                 | 50%                      | 10.0                   |                |
| 1642  | HACKBERRY | 16                | GOOD              | PRESERVED               | 0%                       | 0                      |                |
| 1643  | HACKBERRY | 22                | GOOD              | PRESERVED               | 0%                       | 0                      |                |
| 1644  | HACKBERRY |                   | GOOD              | PRESERVED               | 0%                       | 0                      |                |
| 1645  | HACKBERRY | 13                | 600D              | PRESERVED               | <br>                     | 0                      |                |
| 1646  | HACKBERRY |                   | 600D              | REMOVED                 | 50%                      | 5.5                    |                |
|       |           |                   |                   |                         |                          |                        |                |
| 1647  | HACKBERRY | 13                | GOOD              | PRESERVED               | 0%                       | 0                      |                |
| 1648  | HACKBERRY | 16                | GOOD              | PRESERVED               | 0%                       | 0                      |                |
| 1649  | HACKBERRY |                   | GOOD              | PRESERVED               | 0%                       | 0                      |                |
| 1650  | HACKBERRY | 12                | GOOD              | REMOVED                 | 50%                      | 6.0                    |                |
| 1651  | HACKBERRY | 17                | GOOD              | REMOVED                 | 50%                      | 8.5                    |                |
| 1652  | HACKBERRY | 15                | POOR              | REMOVED                 | 0%                       | 0                      | TOP<br>GONE    |
| 1653  | HACKBERRY | 23                | GOOD              | REMOVED                 | 50%                      | .5                     |                |
| 1654  | HACKBERRY | 19                | GOOD              | PRESERVED               | 0%                       | 0                      |                |
| 1655  | HACKBERRY |                   | 600D              | PRESERVED               | 0%                       | 0                      |                |
| 1656  | HACKBERRY | 17                | GOOD              | REMOVED                 | 50%                      | 8.5                    |                |
| 1657  | HACKBERRY | 21                | 600D              | REMOVED                 | 50%                      | 10.5                   |                |
|       |           |                   |                   |                         |                          |                        |                |
| 1658  | HACKBERRY |                   | GOOD              | PRESERVED               | 0%                       | 0                      |                |
| 1659  | HACKBERRY | 13                | GOOD              | PRESERVED               | 0%                       | 0                      | SPLIT          |
| 1660  | HACKBERRY | 18                | POOR              | PRESERVED               | 0%                       | 0                      | TRUNK          |
| 1661  | HACKBERRY | 19                | GOOD              | PRESERVED               | 0%                       | 0                      |                |
| 1662  | HACKBERRY | ।१                | GOOD              | PRESERVED               | 0%                       | 0                      |                |
| 1663  | HACKBERRY | 20                | GOOD              | PRESERVED               | 0%                       | 0                      |                |
| 664   | HACKBERRY | 14                | GOOD              | PRESERVED               | 0%                       | 0                      |                |
| 1665  | HACKBERRY | 17                | GOOD              | REMOVED                 | 50%                      | 8.5                    |                |
| 1666  | HACKBERRY | 12                | GOOD              | REMOVED                 | 50%                      | 6.0                    |                |
| 1667  | HACKBERRY | 26 M.T.           | POOR              | REMOVED                 | 0%                       | 0                      | TRUNK          |
| 1668  |           | 14                | GOOD              | PRESERVED               | 0%                       | 0                      | DAMAG          |
|       | HACKBERRY | 14                |                   |                         |                          | 0                      |                |
| 1669  | HACKBERRY |                   | GOOD              | PRESERVED               | 0%<br>E0%                |                        |                |
| 1670  | HACKBERRY | 17                | GOOD              | REMOVED                 | 50%                      | 8.5                    |                |
| 1671  | HACKBERRY | 4                 | GOOD              | REMOVED                 | 50%                      | 7.0                    |                |
| 1672  | HACKBERRY | 12                | GOOD              | REMOVED                 | 50%                      | 6.0                    |                |
| 1673  | HACKBERRY | 13                | GOOD              | REMOVED                 | 50%                      | 6.5                    |                |
| 1674  | HACKBERRY | 14                | GOOD              | PRESERVED               | 0%                       | 0                      |                |
| 1675  | HACKBERRY | 14                | GOOD              | PRESERVED               | 0%                       | 0                      |                |
| 1676  | HACKBERRY | 14                | GOOD              | REMOVED                 | 50%                      | 7.0                    |                |
| 1677  | HACKBERRY | 17                | GOOD              | REMOVED                 | 50%                      | 8.5                    |                |
| 1678  | HACKBERRY | 15 M.T.           | GOOD              | REMOVED                 | 50%                      | 7.5                    |                |
| 1679  | HACKBERRY | 12                | POOR              | REMOVED                 | 0%                       | 0                      | TRUNK          |
| 1680  | HACKBERRY | 15 M.T.           | GOOD              | REMOVED                 | 50%                      | 7.5                    | DAMAG          |
|       |           |                   |                   |                         |                          |                        |                |
| 1681  | HACKBERRY | 15                | GOOD              | REMOVED                 | 50%                      | 7.5                    |                |
| 1682  | HACKBERRY |                   | GOOD              | REMOVED                 | 50%                      | 5.5                    | TRUNK          |
| 1683  | HACKBERRY |                   | POOR              | REMOVED                 | 0%                       | 0                      | DAMAG          |
| 1684  | HACKBERRY | 12                | GOOD              | REMOVED                 | 50%                      | 6.0                    |                |
| 1685  | HACKBERRY | 12                | GOOD              | PRESERVED               | 0%                       | 0                      |                |
| 1686  | HACKBERRY | 12                | GOOD              | PRESERVED               | 0%                       | 0                      |                |
| 1687  | HACKBERRY |                   | GOOD              | PRESERVED               | 0%                       | 0                      |                |
|       |           | 13 M.T.           | GOOD              | PRESERVED               | 0%                       | 0                      |                |
| 1688  | HACKBERRY |                   |                   |                         |                          |                        |                |

TOTAL 1

| MITIGATION INCHES REQUIRED | MITIGATION | INCHES | REQUIRED |
|----------------------------|------------|--------|----------|
|----------------------------|------------|--------|----------|

768.0