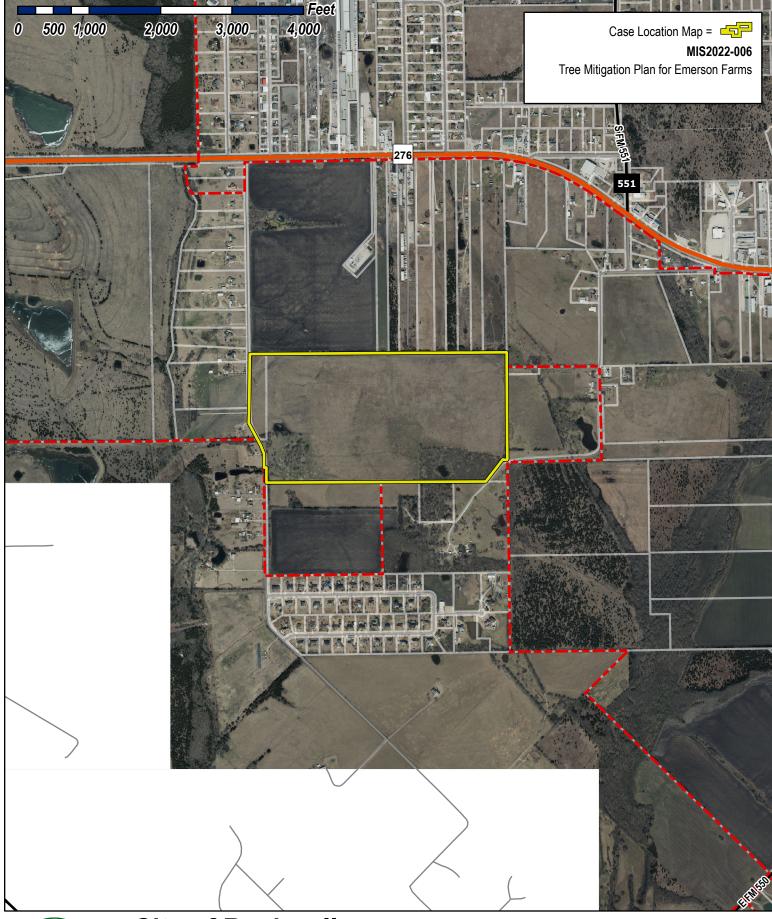

# ~Emerson Farms~

City of Rockwall Rockwall County, Texas

LOCATION MAP NOT TO SCALE