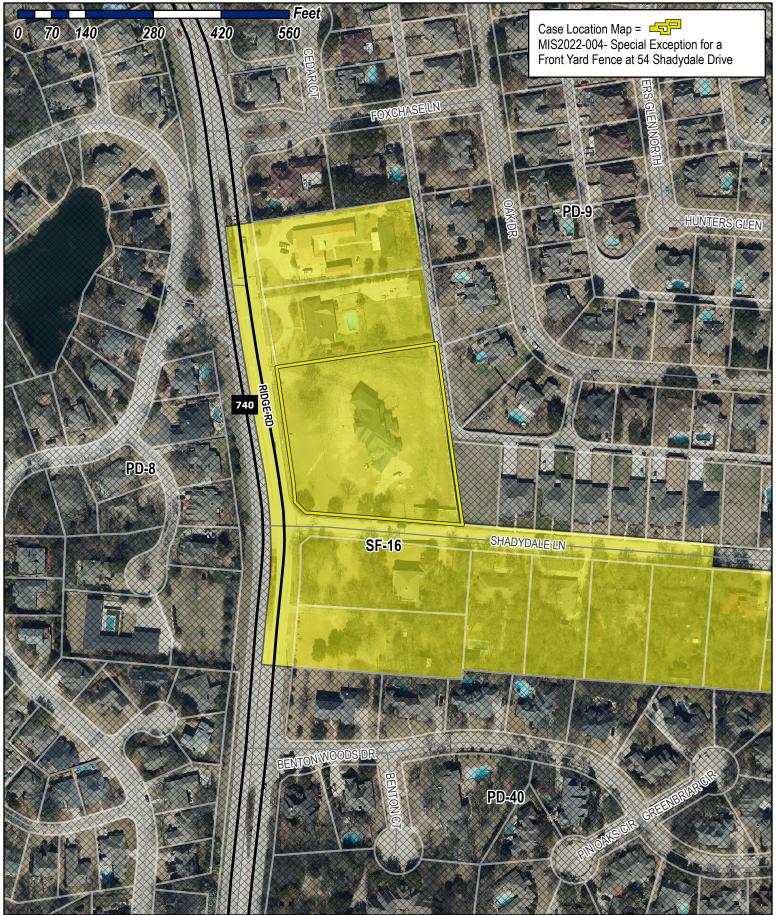

## City of Rockwall

Planning & Zoning Department 385 S. Goliad Street Rockwall, Texas 75032 (P): (972) 771-7745 (W): www.rockwall.com The City of Rockwall GIS maps are continually under development and therefore subject to change without notice. While we endeavor to provide timely and accurate information, we make no guarantees. The City of Rockwall makes no warranty, express or implied, including warranties of merchantability and fitness for a particular purpose. Use of the information is the sole responsibility of the user.