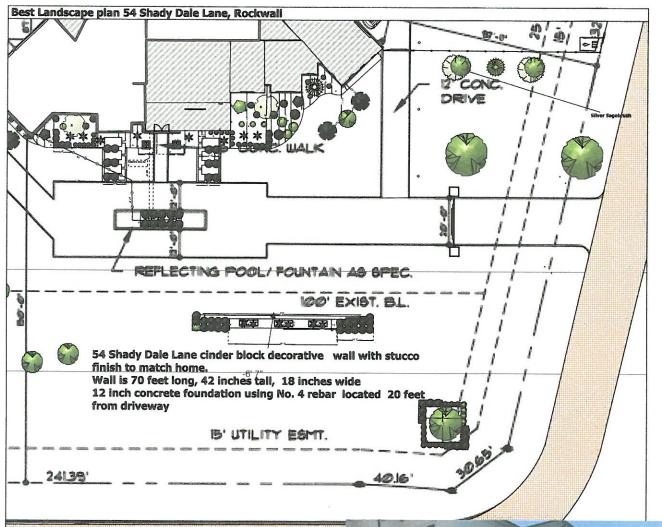

2729                              |  |

DEVELOPMENT APPLICATION . CITY OF ROCKWALL . 385 SOUTH GOLTAD STREET . ROCKWALL, TX 75087 . [P] (972) 771-7745





## City of Rockwall

Planning & Zoning Department 385 S. Goliad Street Rockwall, Texas 75032 (P): (972) 771-7745 (W): www.rockwall.com The City of Rockwall GIS maps are continually under development and therefore subject to change without notice. While we endeavor to provide timely and accurate information, we make no guarantees. The City of Rockwall makes no warranty, express or implied, including warranties of merchantability and fitness for a particular purpose. Use of the information is the sole responsibility of the user.









PLOT PLAN

SCALE: 1' =20'-0'

LOT #1, BLK. "A"

BEST ESTATE ADDITION

ROCKWALL, TEXAS

PLAN NO. 7721













## CTING POOL/ FOUNTAIN AS SP

## WO' EXIST. E