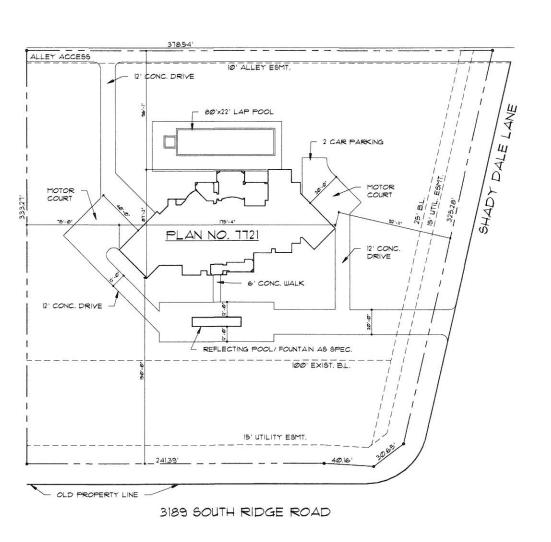

PLOT PLAN

SCALE: 1' =20'-0'

LOT #1, BLK. "A"

BEST ESTATE ADDITION

ROCKWALL, TEXAS

PLAN NO. 7721

## CTING POOL/ FOUNTAIN AS SP

## WO' EXIST. E