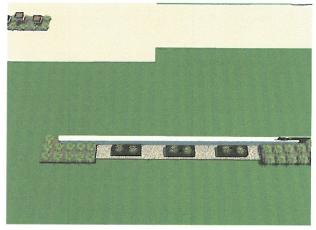

PLOT PLAN

SCALE: 1' =20'-0'

LOT #1, BLK. "A"

BEST ESTATE ADDITION

ROCKWALL, TEXAS

PLAN NO. 7721

## CTING POOL/ FOUNTAIN AS SP

## WO' EXIST. E