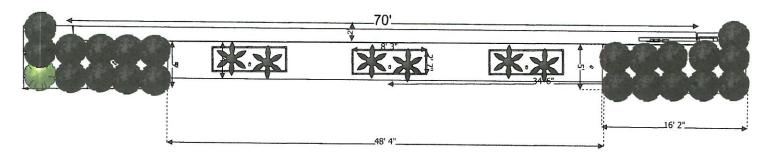

PLOT PLAN

SCALE: 1' =20'-0'

LOT #1, BLK. "A"

BEST ESTATE ADDITION

ROCKWALL, TEXAS

PLAN NO. 7721

## CTING POOL/ FOUNTAIN AS SP

## WO' EXIST. E