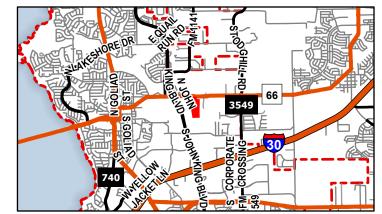

Case Number: Z2021-052

Case Name: SUP for Chicken Coop

Case Type: Zoning

**Zoning:** Agricultural (AG) District

Case Address: 1700 E. SH66

Date Saved: 12/16/2021

For Questions on this Case Call (972) 771-7745

Case Number: Z2021-052

Case Name: SUP for Chicken Coop

Case Type: Zoning

Zoning: Agricultural (AG) District

Case Address: 1700 E. SH66

Date Saved: 12/16/2021

For Questions on this Case Call (972) 771-7745