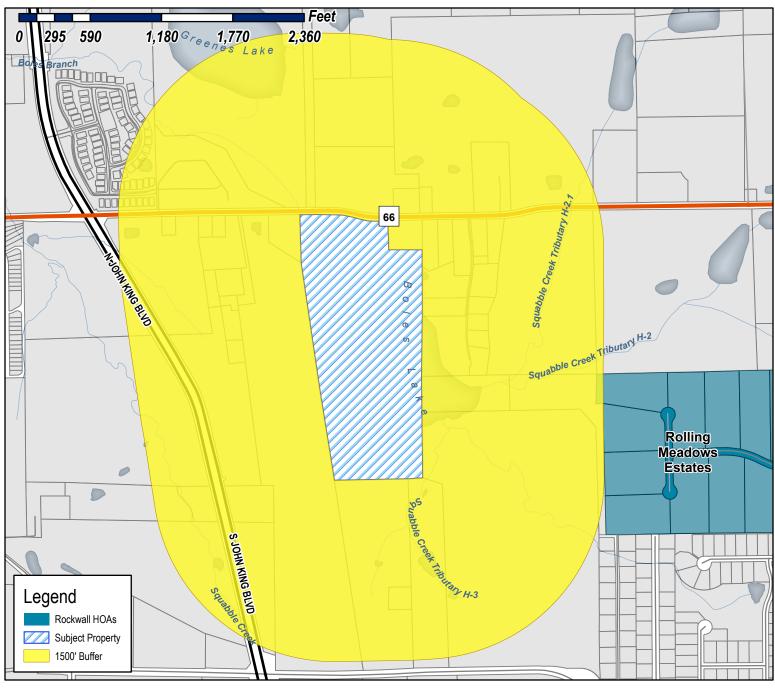

Case Number: Z2021-052

Case Name: SUP for Chicken Coop

Case Type: Zoning

Zoning: Agricultural (AG) District

Case Address: 1700 E. SH66

Date Saved: 12/16/2021

For Questions on this Case Call (972) 771-7745