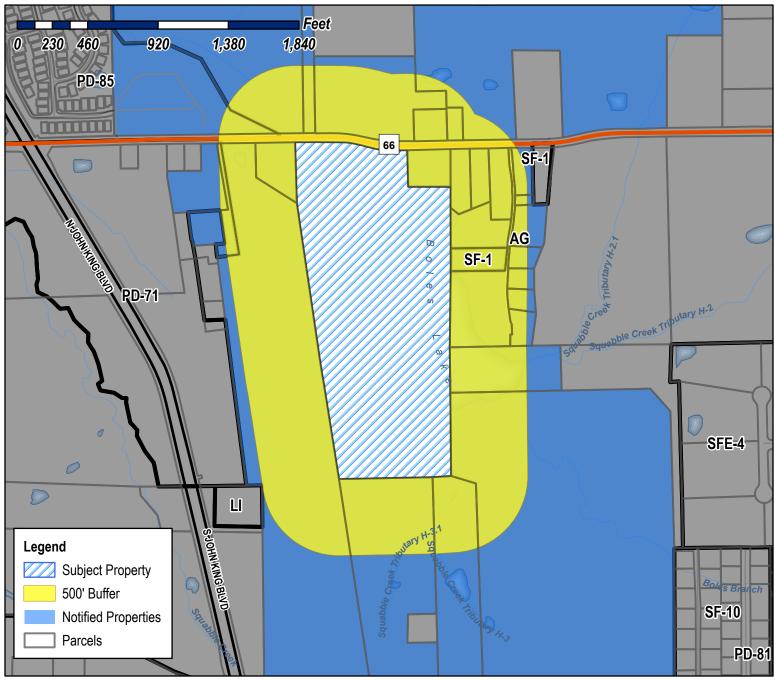

Case Number: Z2021-052

Case Name: SUP for Chicken Coop

Case Type: Zoning

Zoning: Agricultural (AG) District

Case Address: 1700 E. SH66

Date Saved: 12/16/2021

For Questions on this Case Call (972) 771-7745