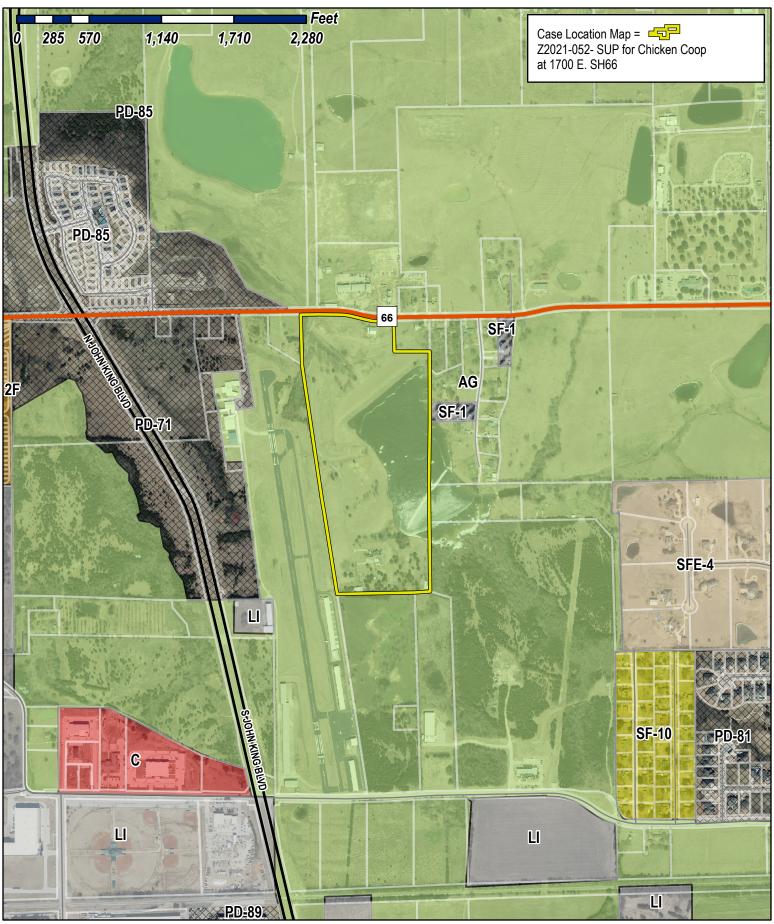

Case Number: Z2021-052

Case Name: SUP for Chicken Coop

Case Type: Zoning

**Zoning:** Agricultural (AG) District

Case Address: 1700 E. SH66

Date Saved: 12/16/2021

For Questions on this Case Call (972) 771-7745