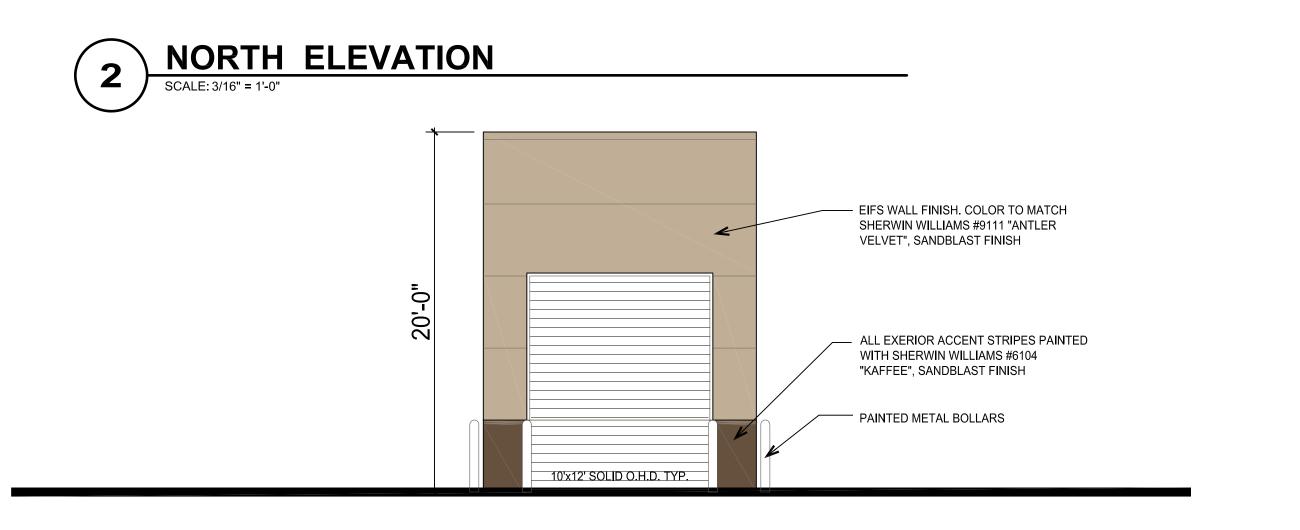

FLOOR PLAN & **EXTERIOR ELEVATIONS** 

ZIP **75087** 

1540 INTERSTATE 30 E

ROCKWALL

|--|

SHEET

A4.01

EIFS WALL FINISH. COLOR TO MATCH SHERWIN WILLIAMS #9111 "ANTLER VELVET", SANDBLAST FINISH ALL EXERIOR ACCENT STRIPES PAINTED WITH SHERWIN WILLIAMS —— #6104 "KAFFEE", SANDBLAST FINISH PAINTED METAL BOLLARS ——