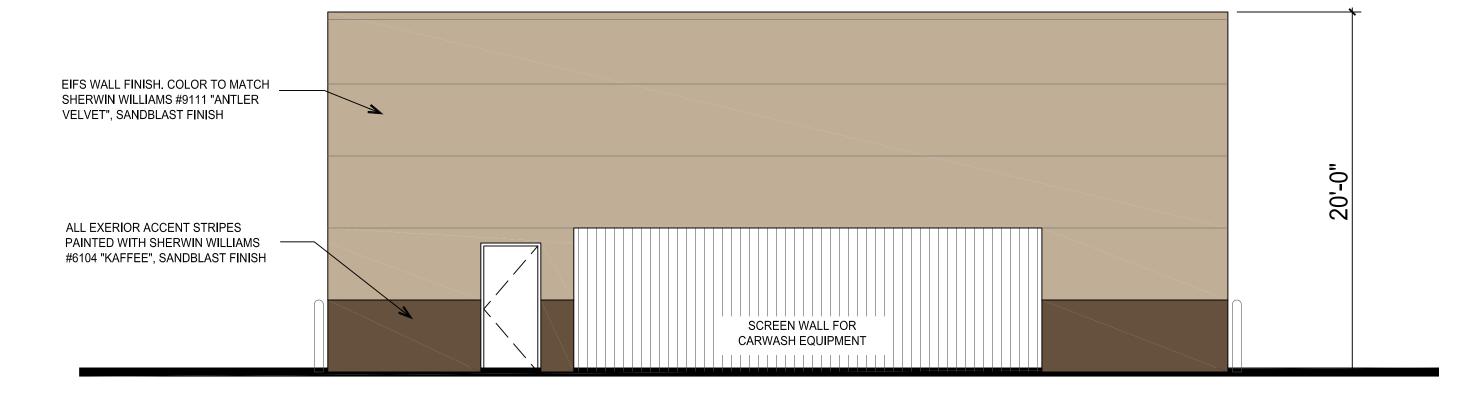

Should you have any questions, please feel free to contact me.

Sincerely,

Claymoore Engineering, Inc. 1903 Central Drive Ste. 406 Bedford, TX 76021 817-281-0572

Matt Moore, P.E.

Mett all

**SOUTH ELEVATION** 

FLOOR PLAN & **EXTERIOR ELEVATIONS** 

ZIP **75087** 

1540 INTERSTATE 30 E

ROCKWALL

|--|

SHEET

A4.01

EIFS WALL FINISH. COLOR TO MATCH SHERWIN WILLIAMS #9111 "ANTLER VELVET", SANDBLAST FINISH ALL EXERIOR ACCENT STRIPES PAINTED WITH SHERWIN WILLIAMS —— #6104 "KAFFEE", SANDBLAST FINISH PAINTED METAL BOLLARS ——