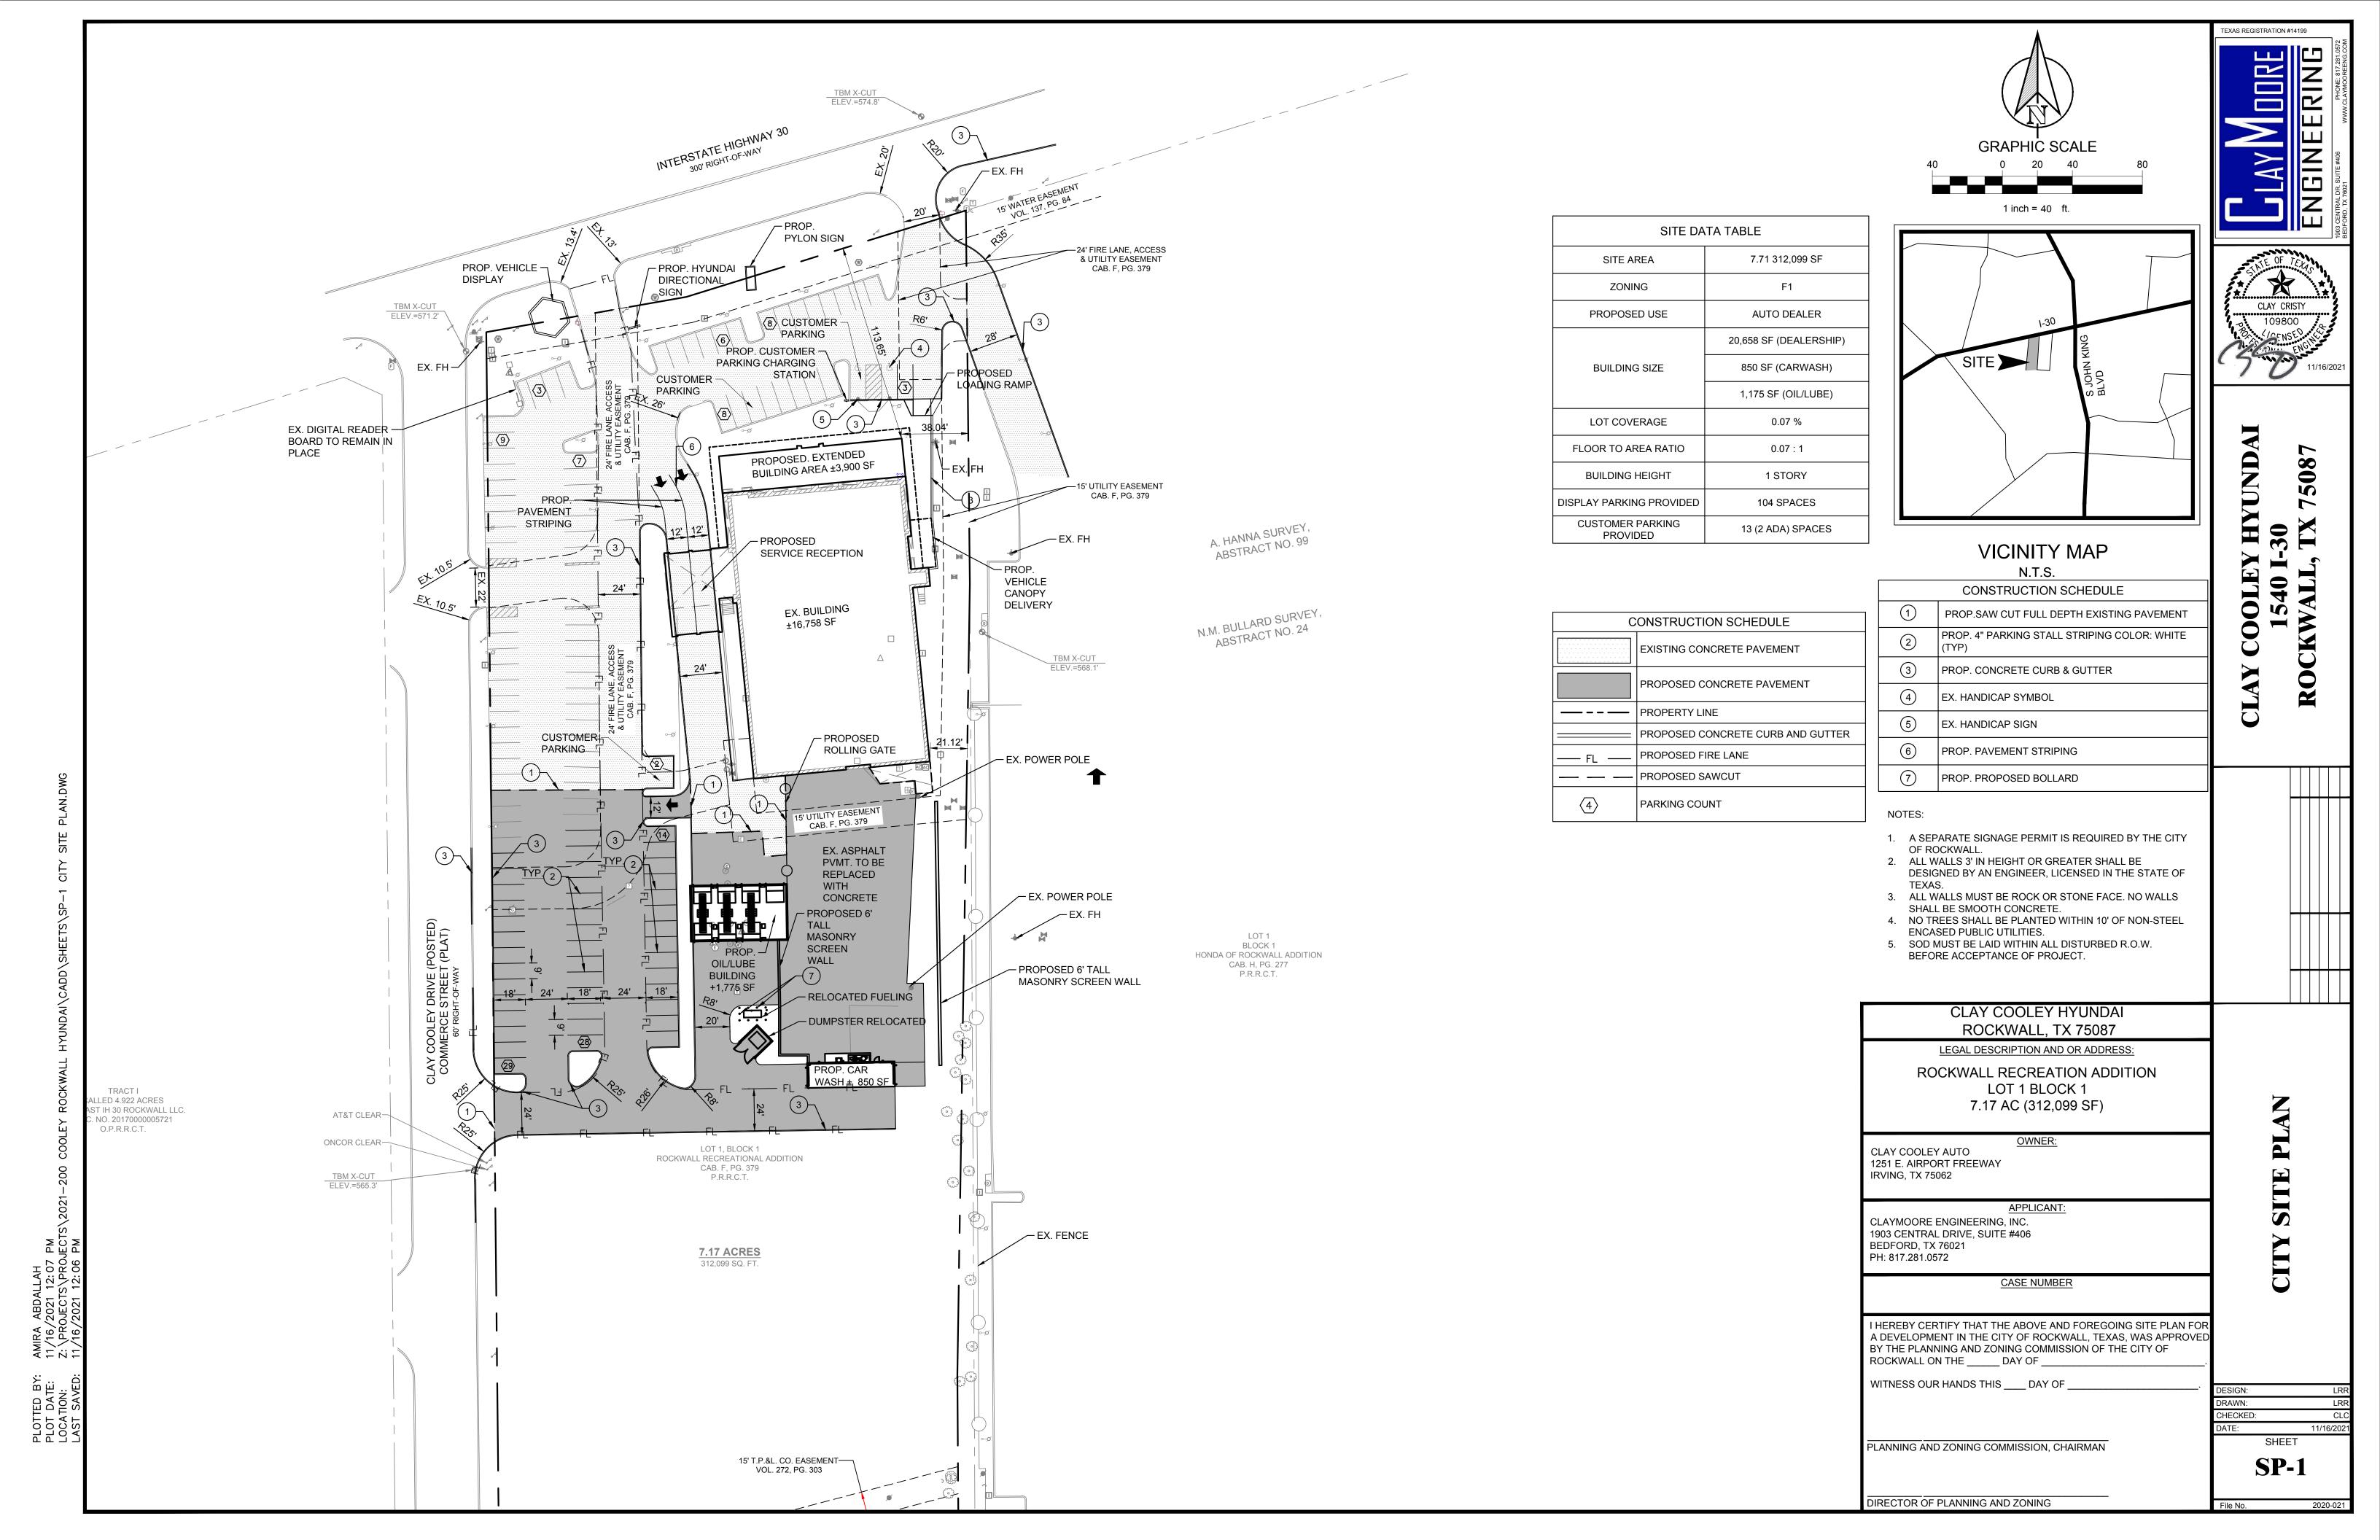

**Case Number: Z2021-049** 

Case Name: Expansion of Motor Vehicle Dealership

Case Type: Zoning

Zoning: Light Industrial (LI) District

Case Address: 1540 E. I-30

Date Created: 11/16/2021

For Questions on this Case Call (972) 771-7745

Case Number: Z2021-049

Case Name: Expansion of Motor Vehicle Dealership

Case Type: Zoning

Zoning: Light Industrial (LI) District

Case Address: 1540 E. I-30

Date Created: 11/16/2021

For Questions on this Case Call (972) 771-7745

November 16, 2021

Planning Dept. City of Rockwall 385 S Goliad St. Rockwall, Texas 75087

Re: SUP Zoning Request

Letter of Intent

To Whom It May Concern,

Please let this letter serve as the Letter of Intent for the SUP Zoning request of approximately 7.17 acres of land located off I-30 in Rockwall, Texas. It is our understanding that a SUP rezoning is required to amend the site plan and building elevations on the subject tract. The proposed development will include a building renovation, expansion on the front façade, expanded service canopy, addition of a new customer delivery canopy, a carwash, and an oil/lube building. The property currently has open storage in the rear of the building that is non-conforming. This SUP requests this area be allowed given improved screening and paving are to be provided as a part of this project.