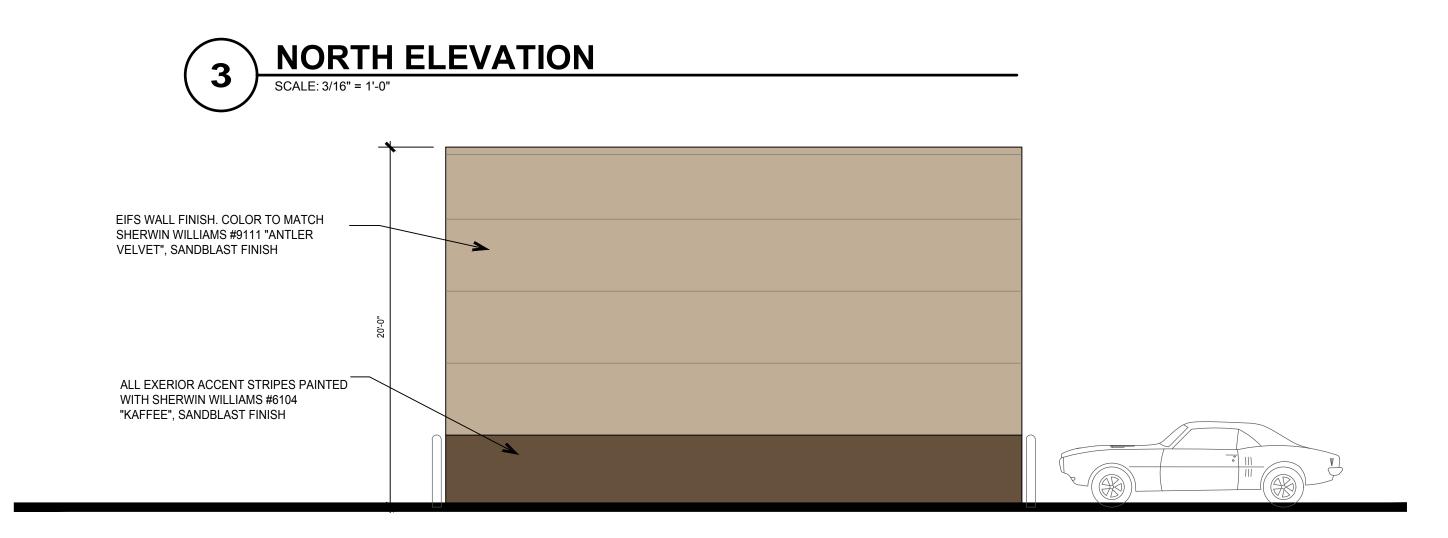

FLOOR PLAN & **EXTERIOR ELEVATIONS** 

ZIP **75087** 

1540 INTERSTATE 30 E

ROCKWALL

|--|

SHEET

A4.01

EIFS WALL FINISH. COLOR TO MATCH SHERWIN WILLIAMS #9111 "ANTLER VELVET", SANDBLAST FINISH ALL EXERIOR ACCENT STRIPES PAINTED WITH SHERWIN WILLIAMS —— #6104 "KAFFEE", SANDBLAST FINISH PAINTED METAL BOLLARS ——