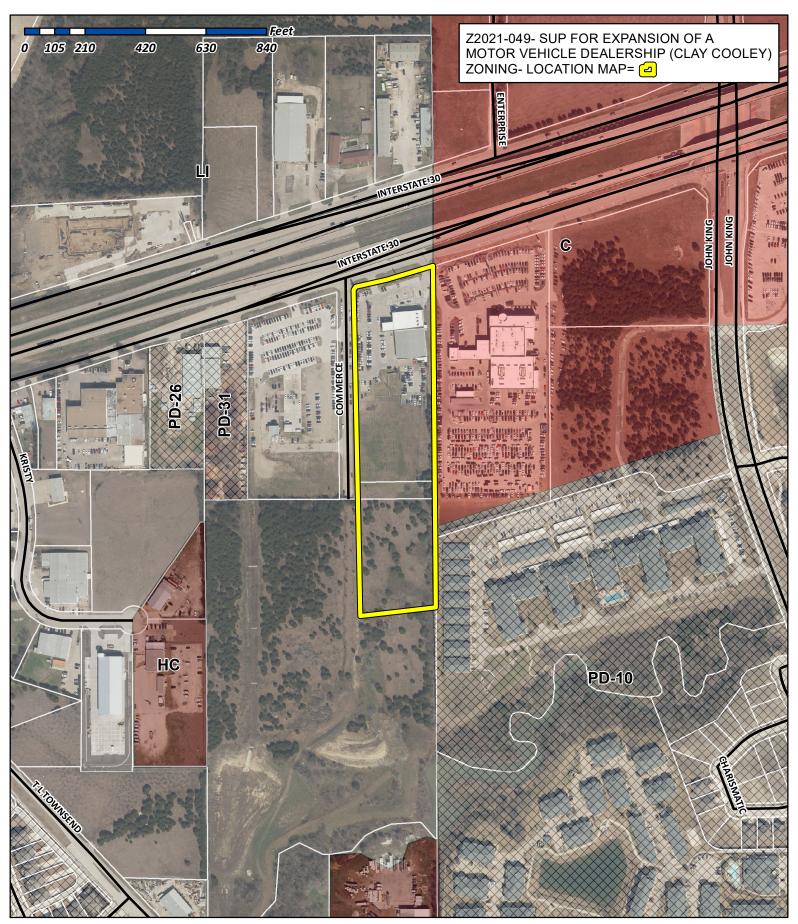

**Case Number: Z2021-049** 

Case Name: Expansion of Motor Vehicle Dealership

Case Type: Zoning

Zoning: Light Industrial (LI) District

Case Address: 1540 E. I-30

Date Created: 11/16/2021

For Questions on this Case Call (972) 771-7745