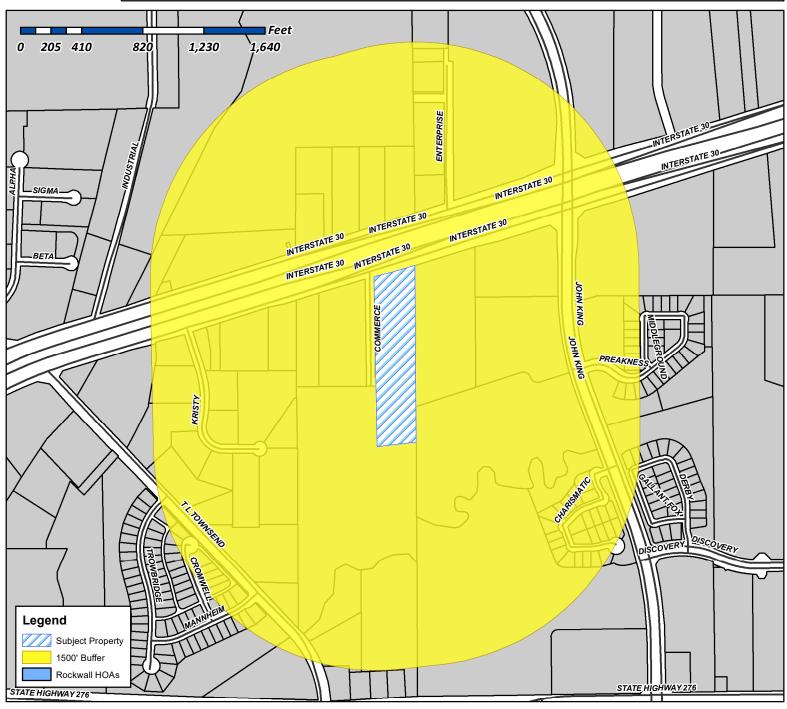

**Case Number: Z2021-049** 

Case Name: Expansion of Motor Vehicle Dealership

Case Type: Zoning

Zoning: Light Industrial (LI) District

Case Address: 1540 E. I-30

Date Created: 11/16/2021

For Questions on this Case Call (972) 771-7745