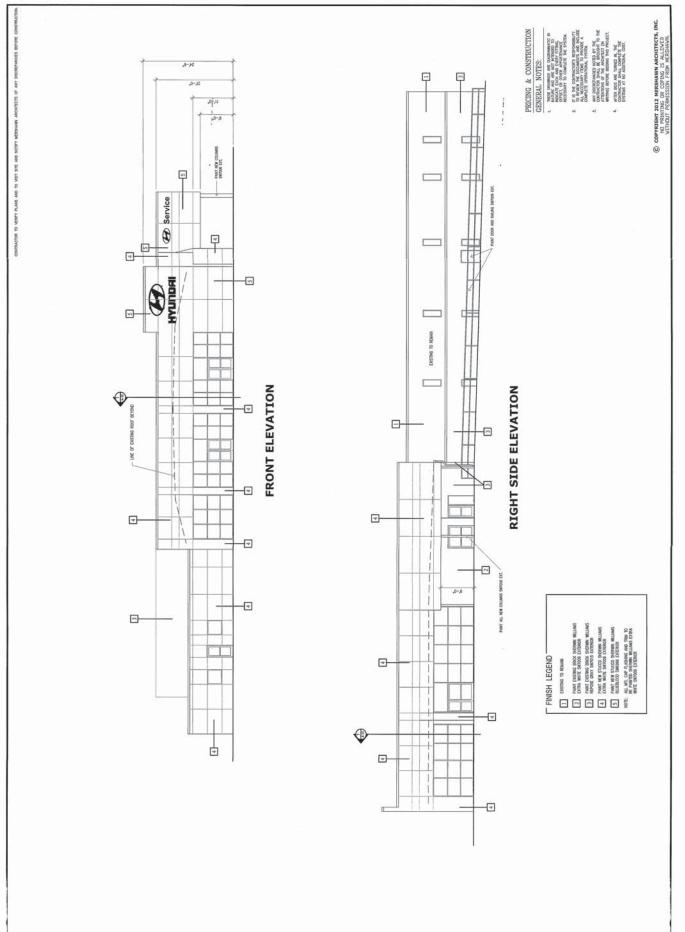

Should you have any questions, please feel free to contact me.

Sincerely,

Claymoore Engineering, Inc. 1903 Central Drive Ste. 406 Bedford, TX 76021 817-281-0572

Matt Moore, P.E.

Mett all

**SOUTH ELEVATION** 

# INCOMPLETE CONSTRUCTION DOCUMENTS

THIS DOCUMENT IS INCOMPLETE AND MAY NOT TO BE USED FOR REGULATORY APPROVAL, PERMITTING OR CONSTRUCTION.

(TBAE - EFFECTIVE 10-01-2003)

JAMES R. HARDIN, ARCHITECT TEXAS REGISTRATION NO. 11546 DATE: 11/16/2021

| FLOOR PLAN &       |
|--------------------|
| EXTERIOR ELEVATION |

JOB NO.

21034

|     | DATE    | ISS           | SUE FOR | DRA\    | WN BY |
|-----|---------|---------------|---------|---------|-------|
| 11/ | 16/2021 | SUP Submittal |         | GJJ, JR |       |
|     |         |               |         |         |       |
|     |         |               |         |         |       |
|     |         |               |         |         |       |
| _   |         |               |         |         |       |
|     |         |               |         | -       |       |
|     |         | 5             | SHEET   |         |       |

FLOOR PLAN & **EXTERIOR ELEVATIONS** 

ZIP **75087** 

1540 INTERSTATE 30 E

ROCKWALL

|--|

SHEET

A4.01

EIFS WALL FINISH. COLOR TO MATCH SHERWIN WILLIAMS #9111 "ANTLER VELVET", SANDBLAST FINISH ALL EXERIOR ACCENT STRIPES PAINTED WITH SHERWIN WILLIAMS —— #6104 "KAFFEE", SANDBLAST FINISH PAINTED METAL BOLLARS ——

# EXTERIOR ELEVATIONS

| OB NO.   |               | 21034   |
|----------|---------------|---------|
| DATE     | ISSUE FOR     | DRAWN B |
| /16/2021 | SUP Submittal | GJJ, JR |
|          |               | _       |
|          |               |         |
|          |               |         |
|          |               | _       |
|          |               |         |
|          | SHEET         |         |