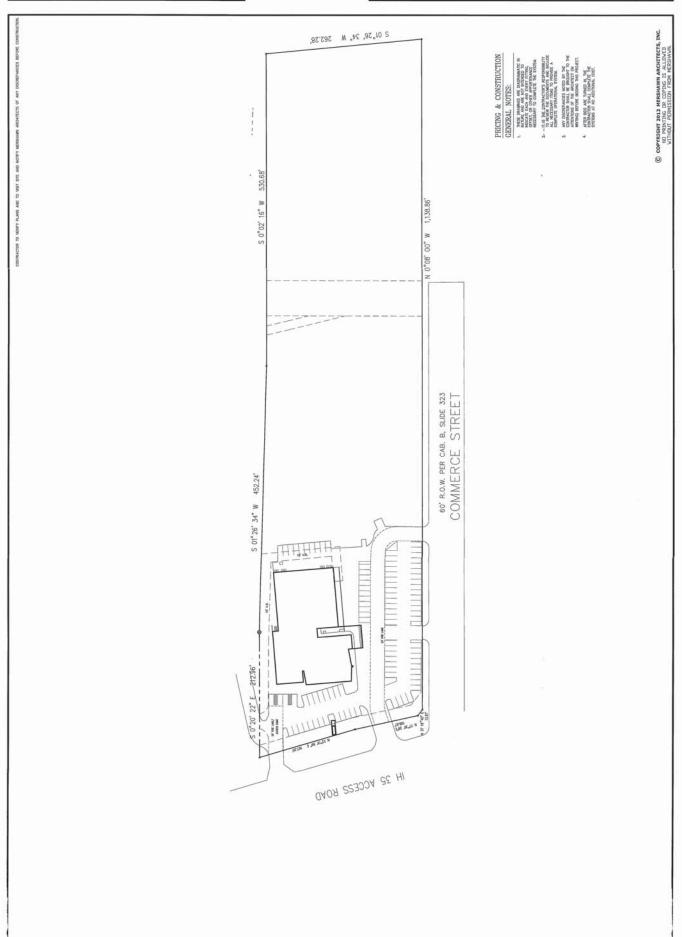

A4.01

BEGINNING 12.4438 ACRES
LEE W. & HELEN RHOADES
THE CAMBRIDGE COMPANIES. IMC.
VOL. 101. PG. 795 ACCESS & UTIL. A. HANNA SURVEY A-99 N.M. BULLARD SURVEY A-5.00 ACRES
MAX SCHEID
TO
GASTON &
GASTON AUCTIONEERS, INC.
VOL. 137. PG. 832 S 4.40 ACRES 191,739 S.F. LOT 1 BLOCK 1 120.989 ACRES CAMBRIDGE PROPERTIES INC. VOL. 105. PG. 502 60' DEDICATED FOR STREET 22.30 ACRES
THOMAS E. HAACK
TO
THOMAS REAL ESTATE. L.P.
VOL. 1507. PG. 203 2.40 ACRES 104,453 S.F. LOT 1 BLOCK 2 S 84° 31° 17° W 262.28°

22.30 ACRES THOMAS E. HAACK TO THOMAS REAL ESTATE, L.P. VOL. 1507. PG. 203

OWNER:

1540 IH 30 ROCKWALL, TEXAS 75032 661-803-3320

F GAMMA SIGMA BETA INTERSTATE HWY 30 KRISTI VICINITY MAP N.T.S.

GRAPHIC SCALE I" - 100'

## ROCKWALL RECREATIONAL ADDITION

7.16 ACRES ( 2 LOTS ) A, HANNA SURVEY, ABSTRACT NO. 99

CITY OF ROCKWALL, ROCKWALL COUNTY, TEXAS

SHEET 1 OF 2

SURVEY DATE MAY 18. 2005 SCALE 1 - 100 FILE# 20031699P

2) BEARING SOURCE: RECORDED DEED IN VOL. 428, P. 240, R.P.R.R.C.T. 3) ALL 1/2" IRS ARE CAPPED WITH YELLOW PLASTIC CAPS "R.S.C.I. RPLS 5034."