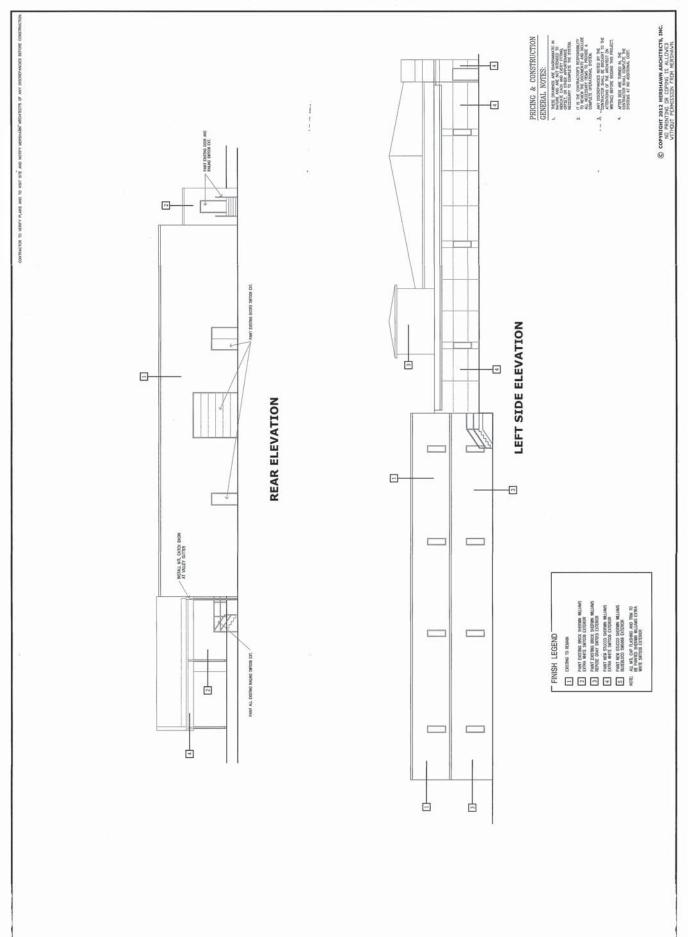

FLOOR PLAN & **EXTERIOR ELEVATIONS** 

ZIP **75087** 

1540 INTERSTATE 30 E

ROCKWALL

|--|

SHEET

A4.01

EIFS WALL FINISH. COLOR TO MATCH SHERWIN WILLIAMS #9111 "ANTLER VELVET", SANDBLAST FINISH ALL EXERIOR ACCENT STRIPES PAINTED WITH SHERWIN WILLIAMS —— #6104 "KAFFEE", SANDBLAST FINISH PAINTED METAL BOLLARS ——

# EXTERIOR ELEVATIONS

| OB NO.   |               | 21034   |
|----------|---------------|---------|
| DATE     | ISSUE FOR     | DRAWN B |
| /16/2021 | SUP Submittal | GJJ, JR |
|          |               | _       |
|          |               |         |
|          |               |         |
|          |               | _       |
|          |               |         |
|          | SHEET         |         |