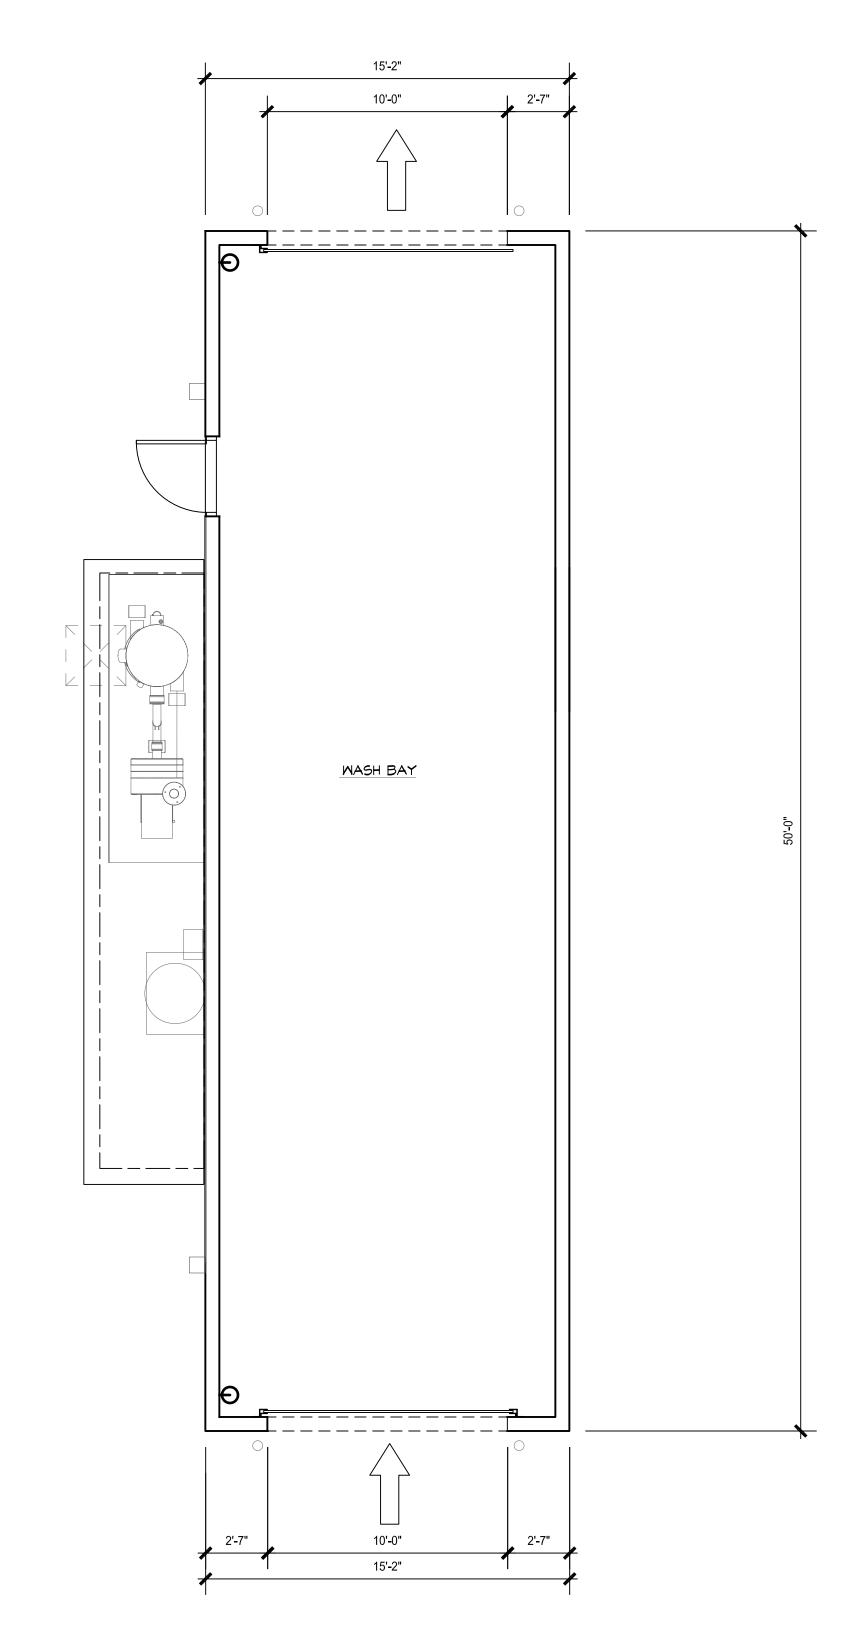

November 16, 2021

Planning Dept. City of Rockwall 385 S Goliad St. Rockwall, Texas 75087

Re: SUP Zoning Request

Letter of Intent

To Whom It May Concern,

Please let this letter serve as the Letter of Intent for the SUP Zoning request of approximately 7.17 acres of land located off I-30 in Rockwall, Texas. It is our understanding that a SUP rezoning is required to amend the site plan and building elevations on the subject tract. The proposed development will include a building renovation, expansion on the front façade, expanded service canopy, addition of a new customer delivery canopy, a carwash, and an oil/lube building. The property currently has open storage in the rear of the building that is non-conforming. This SUP requests this area be allowed given improved screening and paving are to be provided as a part of this project.