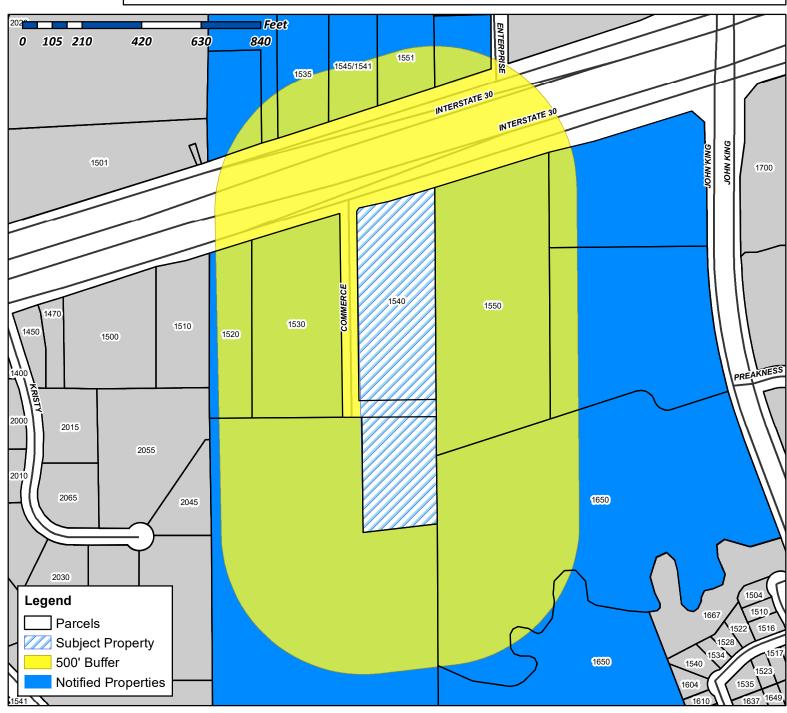

Case Number: Z2021-049

Case Name: Expansion of Motor Vehicle Dealership

Case Type: Zoning

Zoning: Light Industrial (LI) District

Case Address: 1540 E. I-30

Date Created: 11/16/2021

For Questions on this Case Call (972) 771-7745