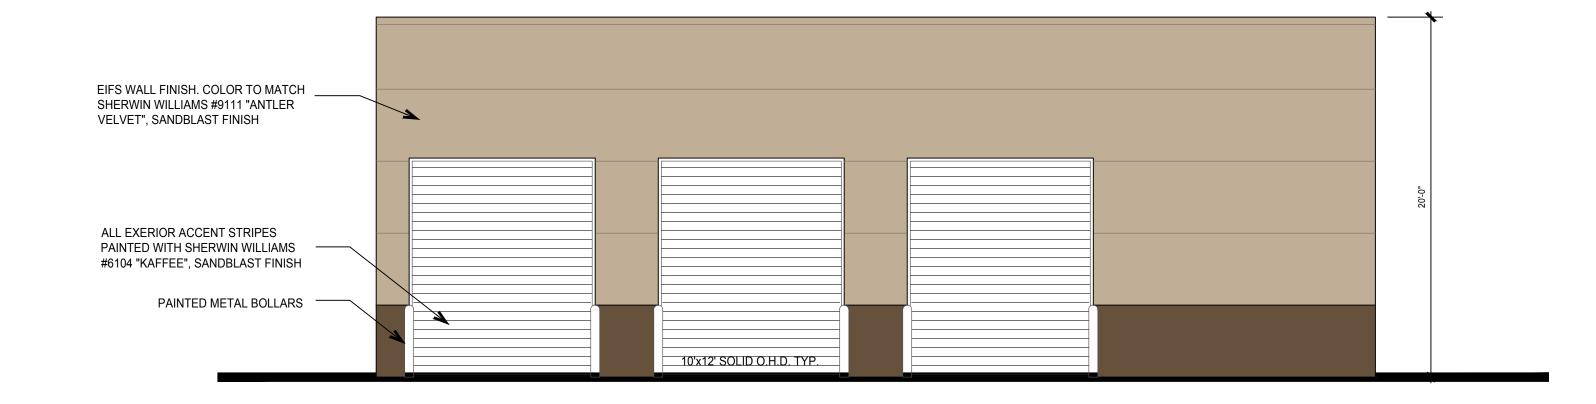

Should you have any questions, please feel free to contact me.

Sincerely,

Claymoore Engineering, Inc. 1903 Central Drive Ste. 406 Bedford, TX 76021 817-281-0572

Matt Moore, P.E.

Mett all

**SOUTH ELEVATION** 

FLOOR PLAN & **EXTERIOR ELEVATIONS** 

ZIP **75087** 

1540 INTERSTATE 30 E

ROCKWALL

|--|

SHEET

A4.01

EIFS WALL FINISH. COLOR TO MATCH SHERWIN WILLIAMS #9111 "ANTLER VELVET", SANDBLAST FINISH ALL EXERIOR ACCENT STRIPES PAINTED WITH SHERWIN WILLIAMS —— #6104 "KAFFEE", SANDBLAST FINISH PAINTED METAL BOLLARS ——