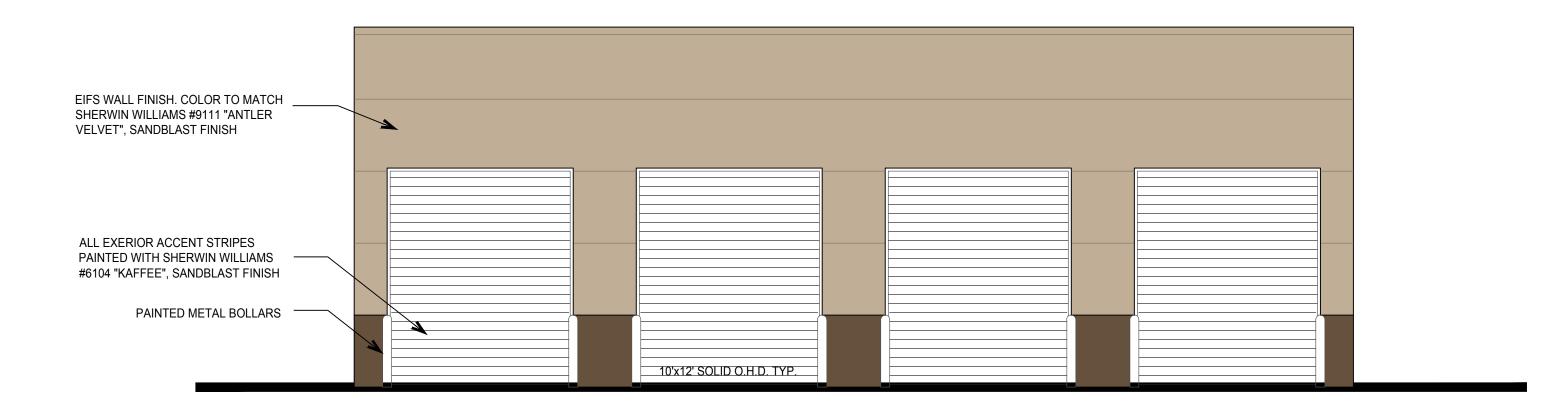

FLOOR PLAN & **EXTERIOR ELEVATIONS** 

ZIP **75087** 

1540 INTERSTATE 30 E

ROCKWALL

|--|

SHEET

A4.01

EIFS WALL FINISH. COLOR TO MATCH SHERWIN WILLIAMS #9111 "ANTLER VELVET", SANDBLAST FINISH ALL EXERIOR ACCENT STRIPES PAINTED WITH SHERWIN WILLIAMS —— #6104 "KAFFEE", SANDBLAST FINISH PAINTED METAL BOLLARS ——

# EXTERIOR ELEVATIONS

| OB NO.   |               | 21034   |
|----------|---------------|---------|
| DATE     | ISSUE FOR     | DRAWN B |
| /16/2021 | SUP Submittal | GJJ, JR |
|          |               | _       |
|          |               |         |
|          |               |         |
|          |               | _       |
|          |               |         |
|          | SHEET         |         |