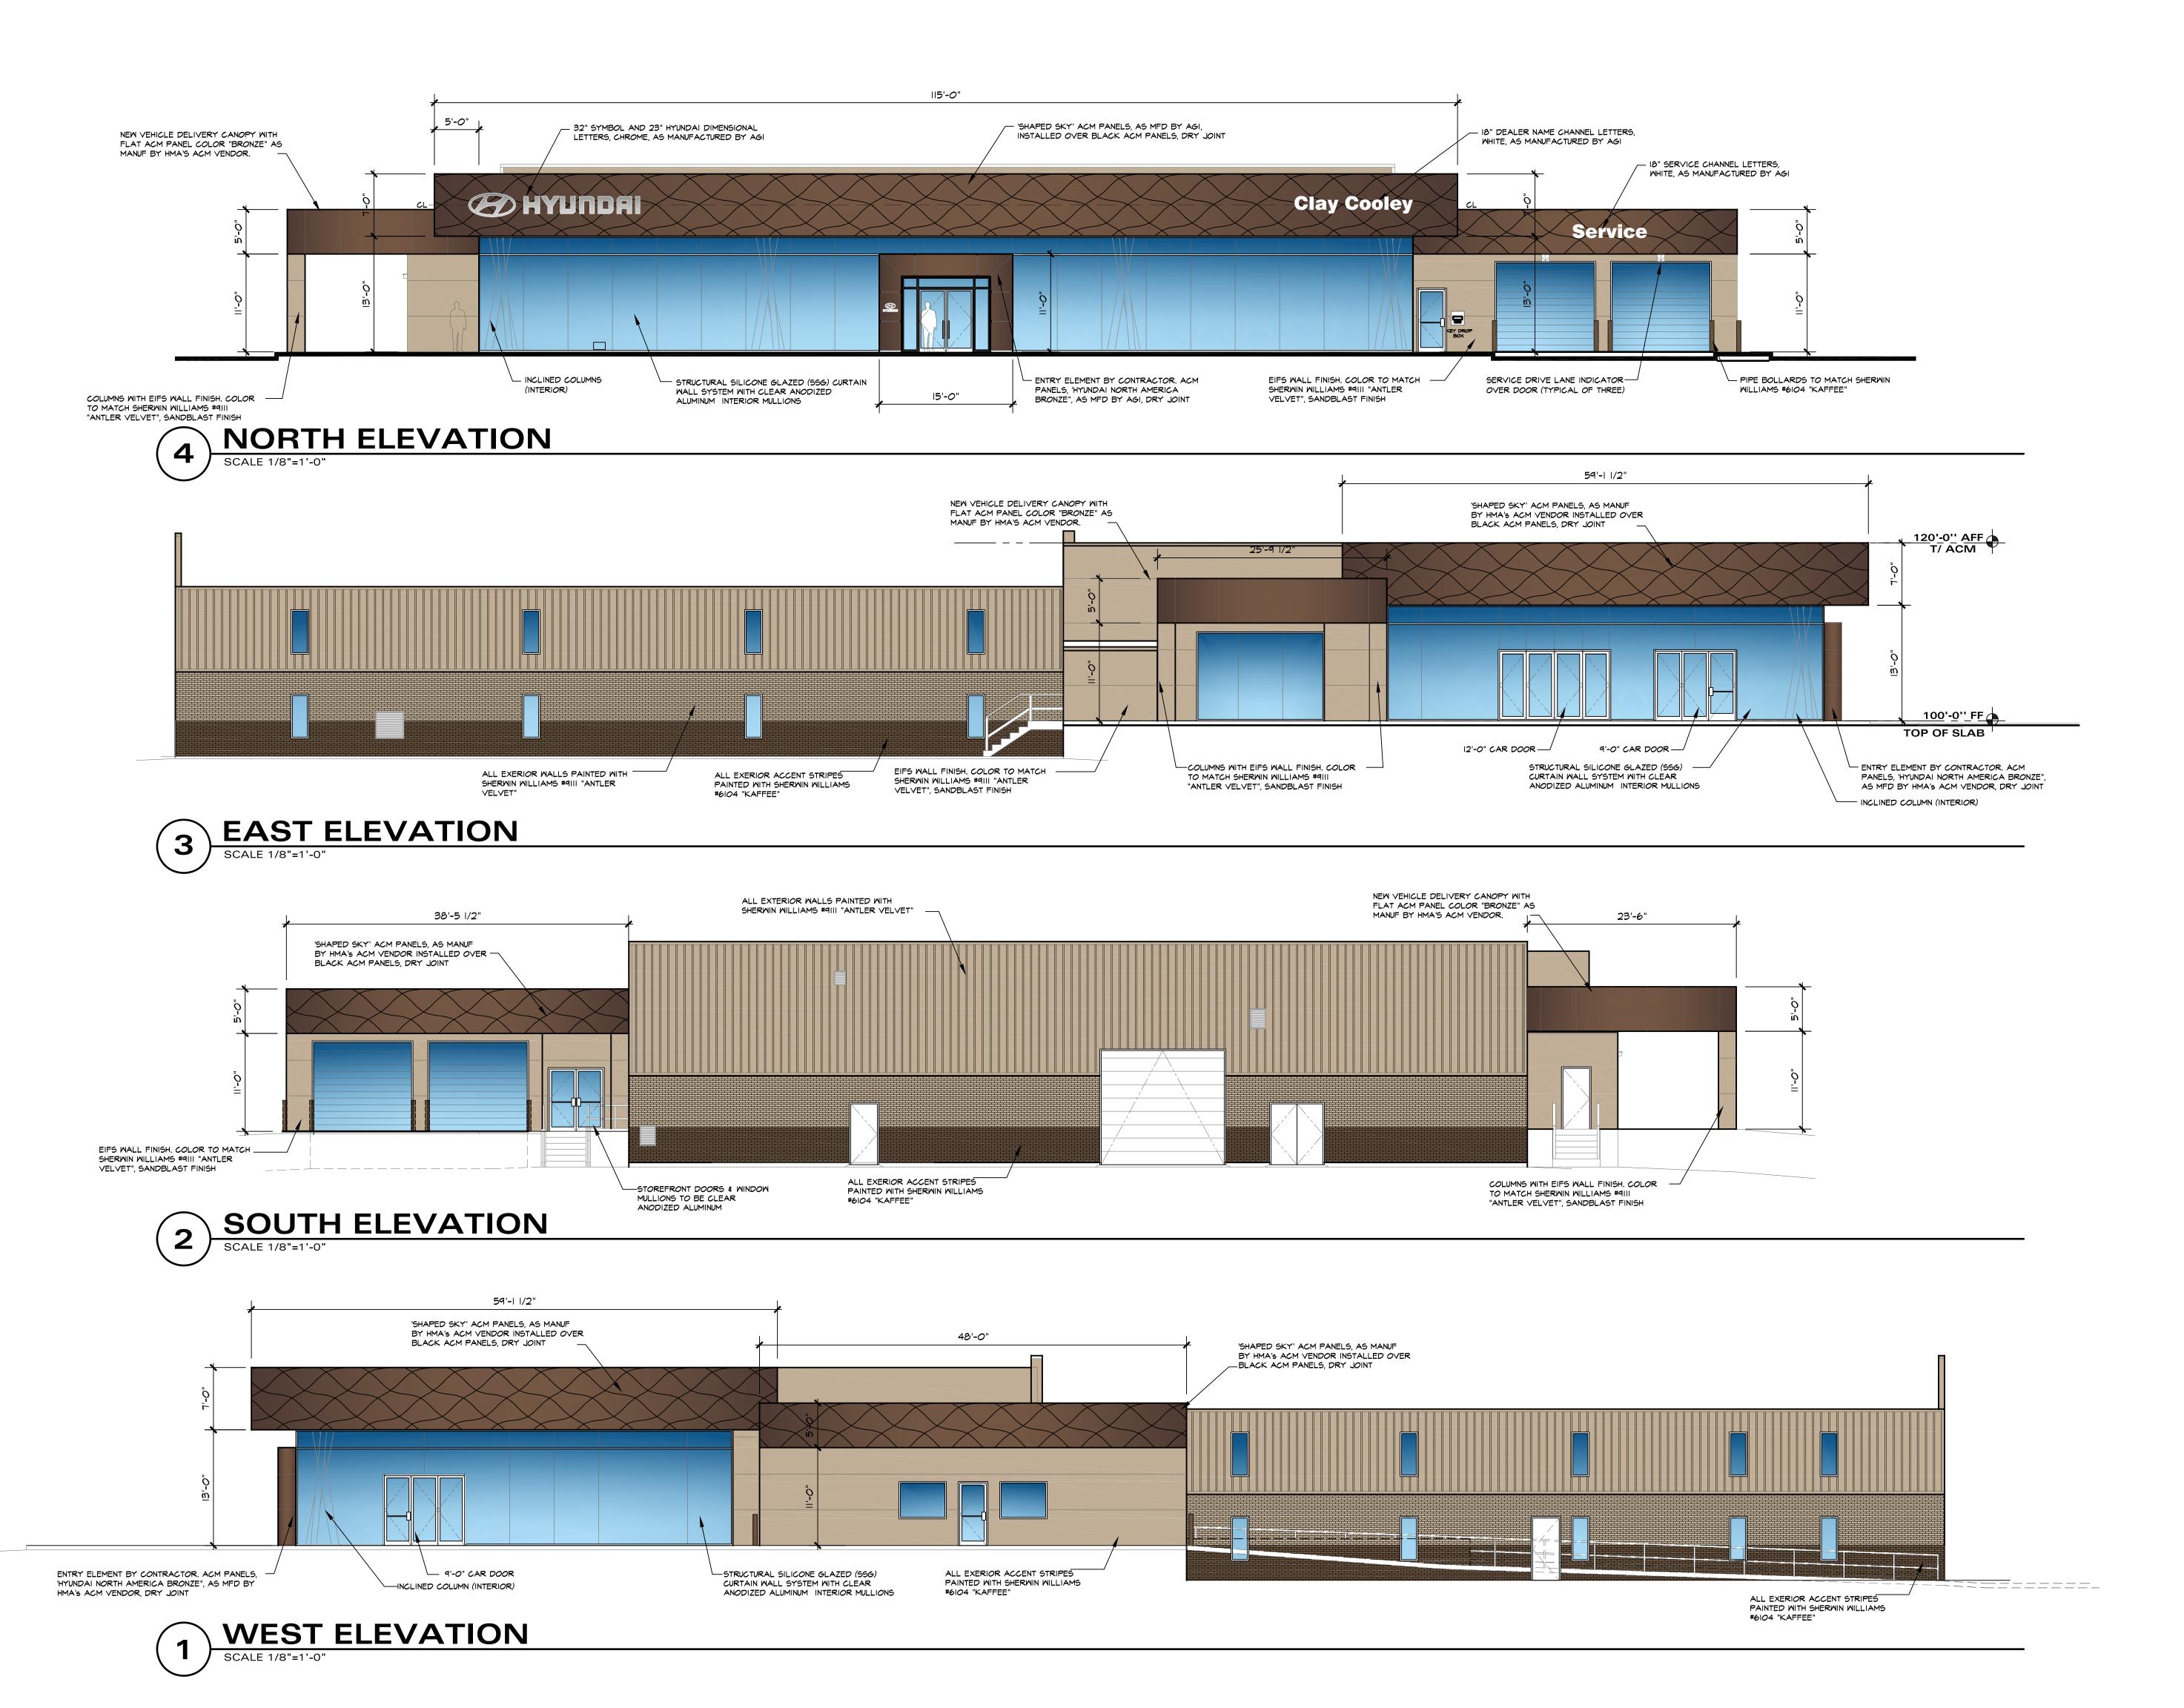

Should you have any questions, please feel free to contact me.

Sincerely,

Claymoore Engineering, Inc. 1903 Central Drive Ste. 406 Bedford, TX 76021 817-281-0572

Matt Moore, P.E.

Mett all

**SOUTH ELEVATION** 

FLOOR PLAN & **EXTERIOR ELEVATIONS** 

ZIP **75087** 

1540 INTERSTATE 30 E

ROCKWALL

|--|

SHEET

A4.01

EIFS WALL FINISH. COLOR TO MATCH SHERWIN WILLIAMS #9111 "ANTLER VELVET", SANDBLAST FINISH ALL EXERIOR ACCENT STRIPES PAINTED WITH SHERWIN WILLIAMS —— #6104 "KAFFEE", SANDBLAST FINISH PAINTED METAL BOLLARS ——

# EXTERIOR ELEVATIONS

| OB NO.   |               | 21034   |
|----------|---------------|---------|
| DATE     | ISSUE FOR     | DRAWN B |
| /16/2021 | SUP Submittal | GJJ, JR |
|          |               | _       |
|          |               |         |
|          |               |         |
|          |               | _       |
|          |               |         |
|          | SHEET         |         |