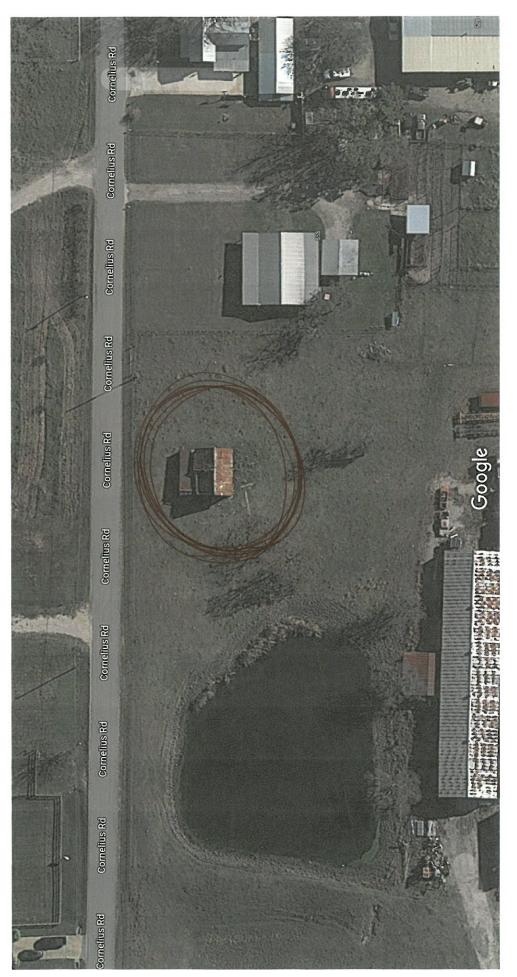

Case Number:Z2021-047Case Name:SUP for Agricultural StructureCase Type:ZoningZoning:Agricultural (AG) DistrictCase Address:Cornelius Rd

Date Created: 10/18/2021 For Questions on this Case Call (972) 771-7745

Case Number:Z2021-047Case Name:SUP for Animal Shelter/Loafing ShedCase Type:ZoningZoning:Agricultural (AG) DistrictCase Address:555 Cornelius Road

Date Created: 10/20/2021 For Questions on this Case Call (972) 771-7745

## Google Maps

Imagery @2021 Maxar Technologies, U.S. Geological Survey, Map data @2021 Google 20 ft

Sent from Yahoo Mail on Android