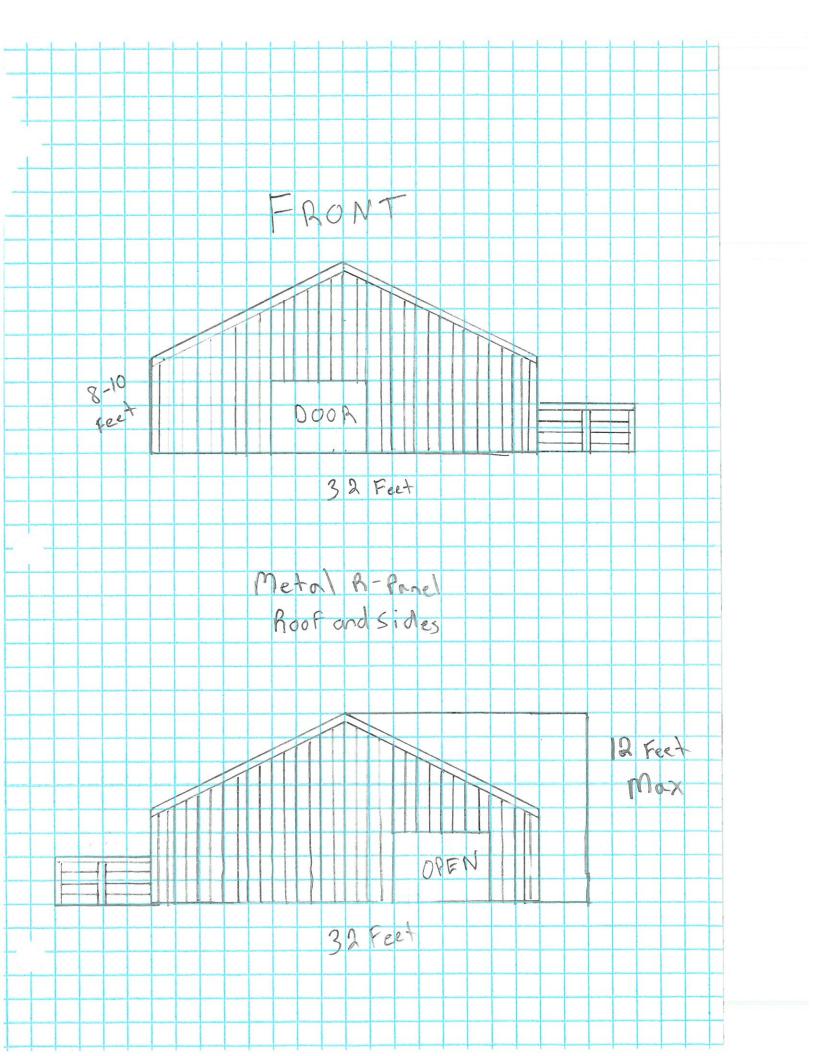

## City of Rockwall/To whom It May Concern,

I am writing into regards of wanting to build a barn on Cornelius Road in Rockwall. There is already a barn in place, but it is old and falling down. I have two daughters in the Rockwall County 4H, that show Hvestock. In order for my girls to continue working with their cours we are in need of a barn. It would be very helpful to us in order to build a barn for them to keep working with, learning, and helping them grow with their cows. If you have any other guestions please feel free to call me, Thank you.