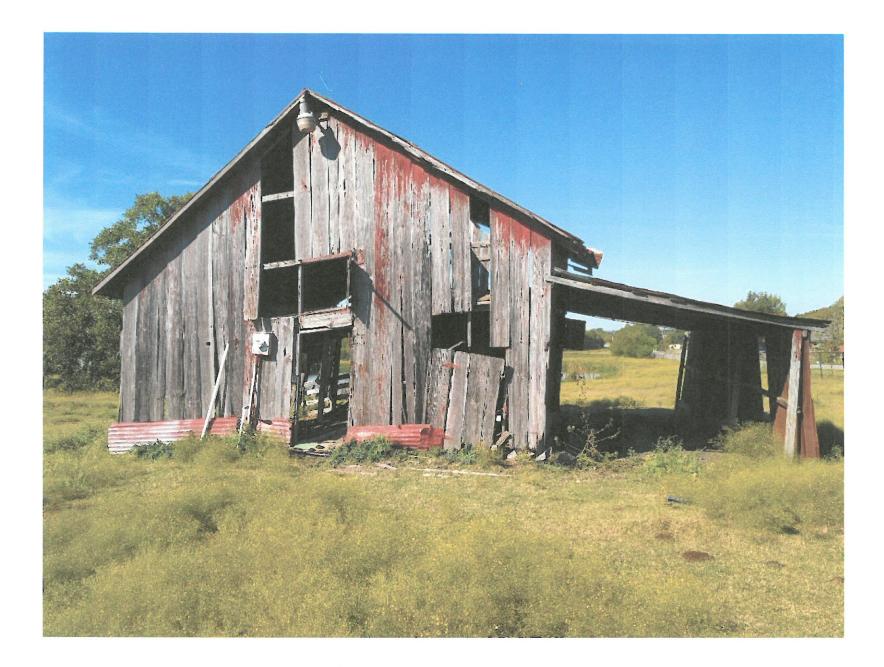

## City of Rockwall/To whom It May Concern,

I am writing into regards of wanting to build a barn on Cornelius Road in Rockwall. There is already a barn in place, but it is old and falling down. I have two daughters in the Rockwall County 4H, that show Hvestock. In order for my girls to continue working with their cours we are in need of a barn. It would be very helpful to us in order to build a barn for them to keep working with, learning, and helping them grow with their cows. If you have any other guestions please feel free to call me, Thank you.