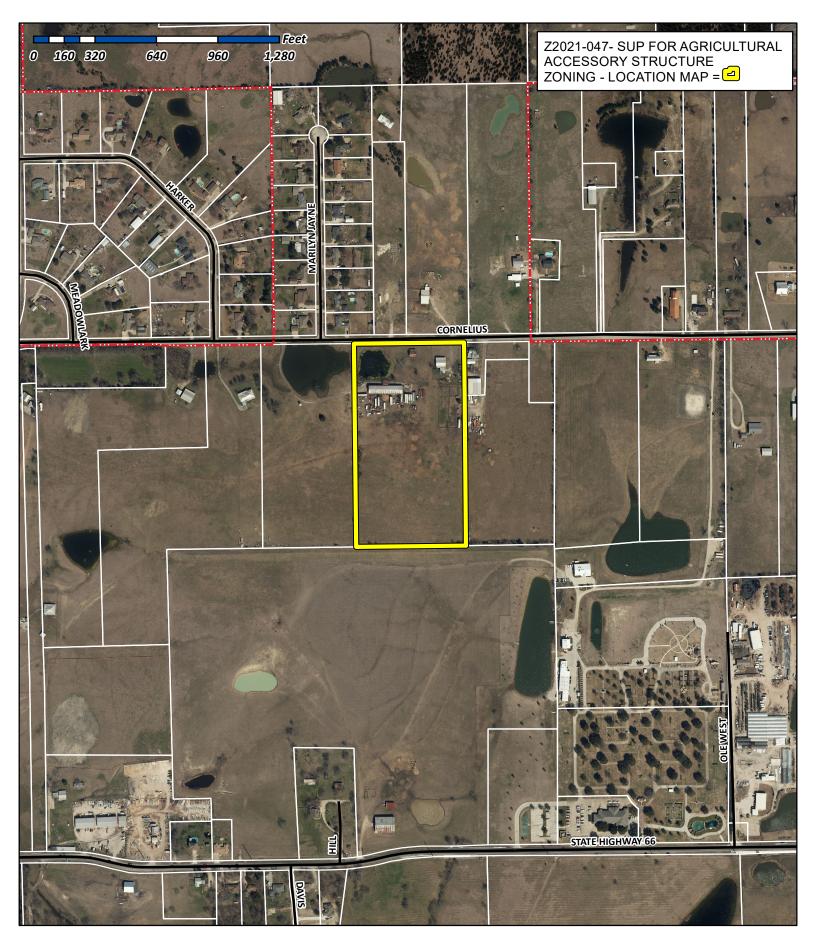

Case Number:Z2021-047Case Name:SUP for Agricultural StructureCase Type:ZoningZoning:Agricultural (AG) DistrictCase Address:Cornelius Rd

Date Created: 10/18/2021 For Questions on this Case Call (972) 771-7745