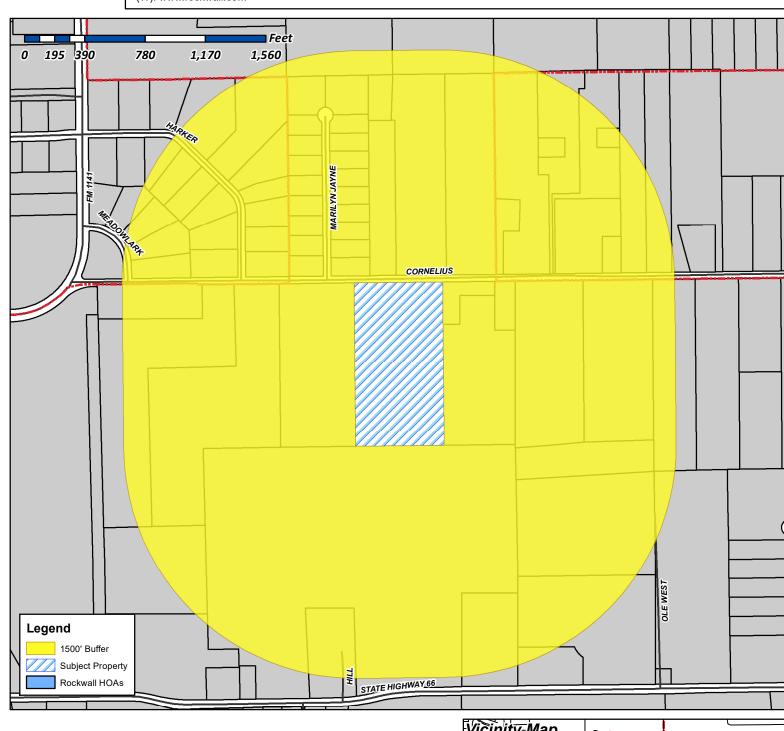

Case Number:Z2021-047Case Name:SUP for Animal Shelter/Loafing ShedCase Type:ZoningZoning:Agricultural (AG) DistrictCase Address:555 Cornelius Road

Date Created: 10/20/2021 For Questions on this Case Call (972) 771-7745