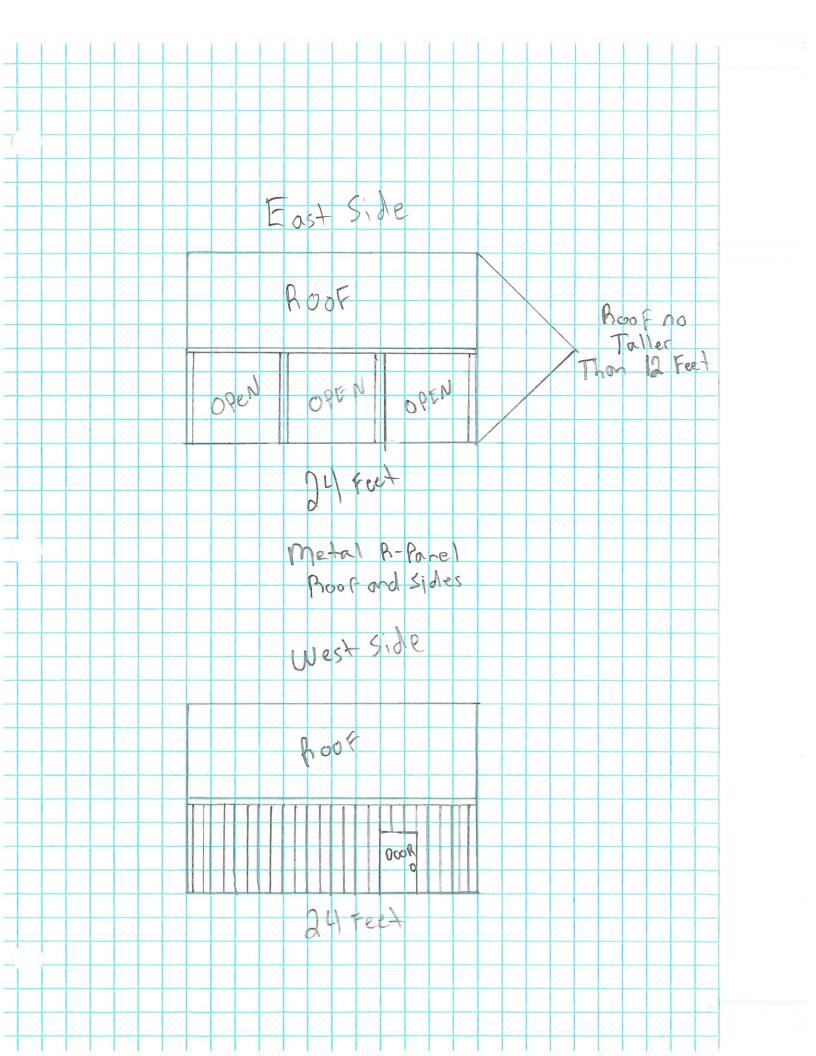

## City of Rockwall/To whom It May Concern,

I am writing into regards of wanting to build a barn on Cornelius Road in Rockwall. There is already a barn in place, but it is old and falling down. I have two daughters in the Rockwall County 4H, that show Hvestock. In order for my girls to continue working with their cours we are in need of a barn. It would be very helpful to us in order to build a barn for them to keep working with, learning, and helping them grow with their cows. If you have any other guestions please feel free to call me, Thank you.