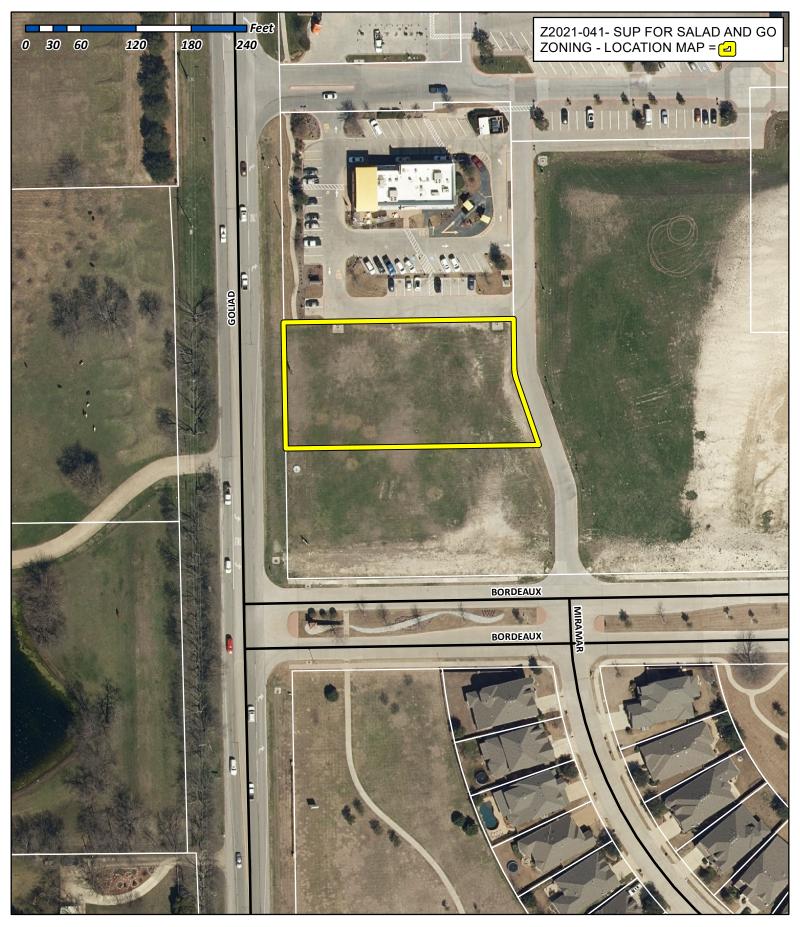

Case Number: Z2021-041

Case Name: SUP for Salad and Go

Case Type: Zoning

**Zoning:** Planned Development District 70

(PD-70)

Case Address: 3068 N. Goliad Street

Date Created: 9/17/2021

For Questions on this Case Call (972) 771-7745