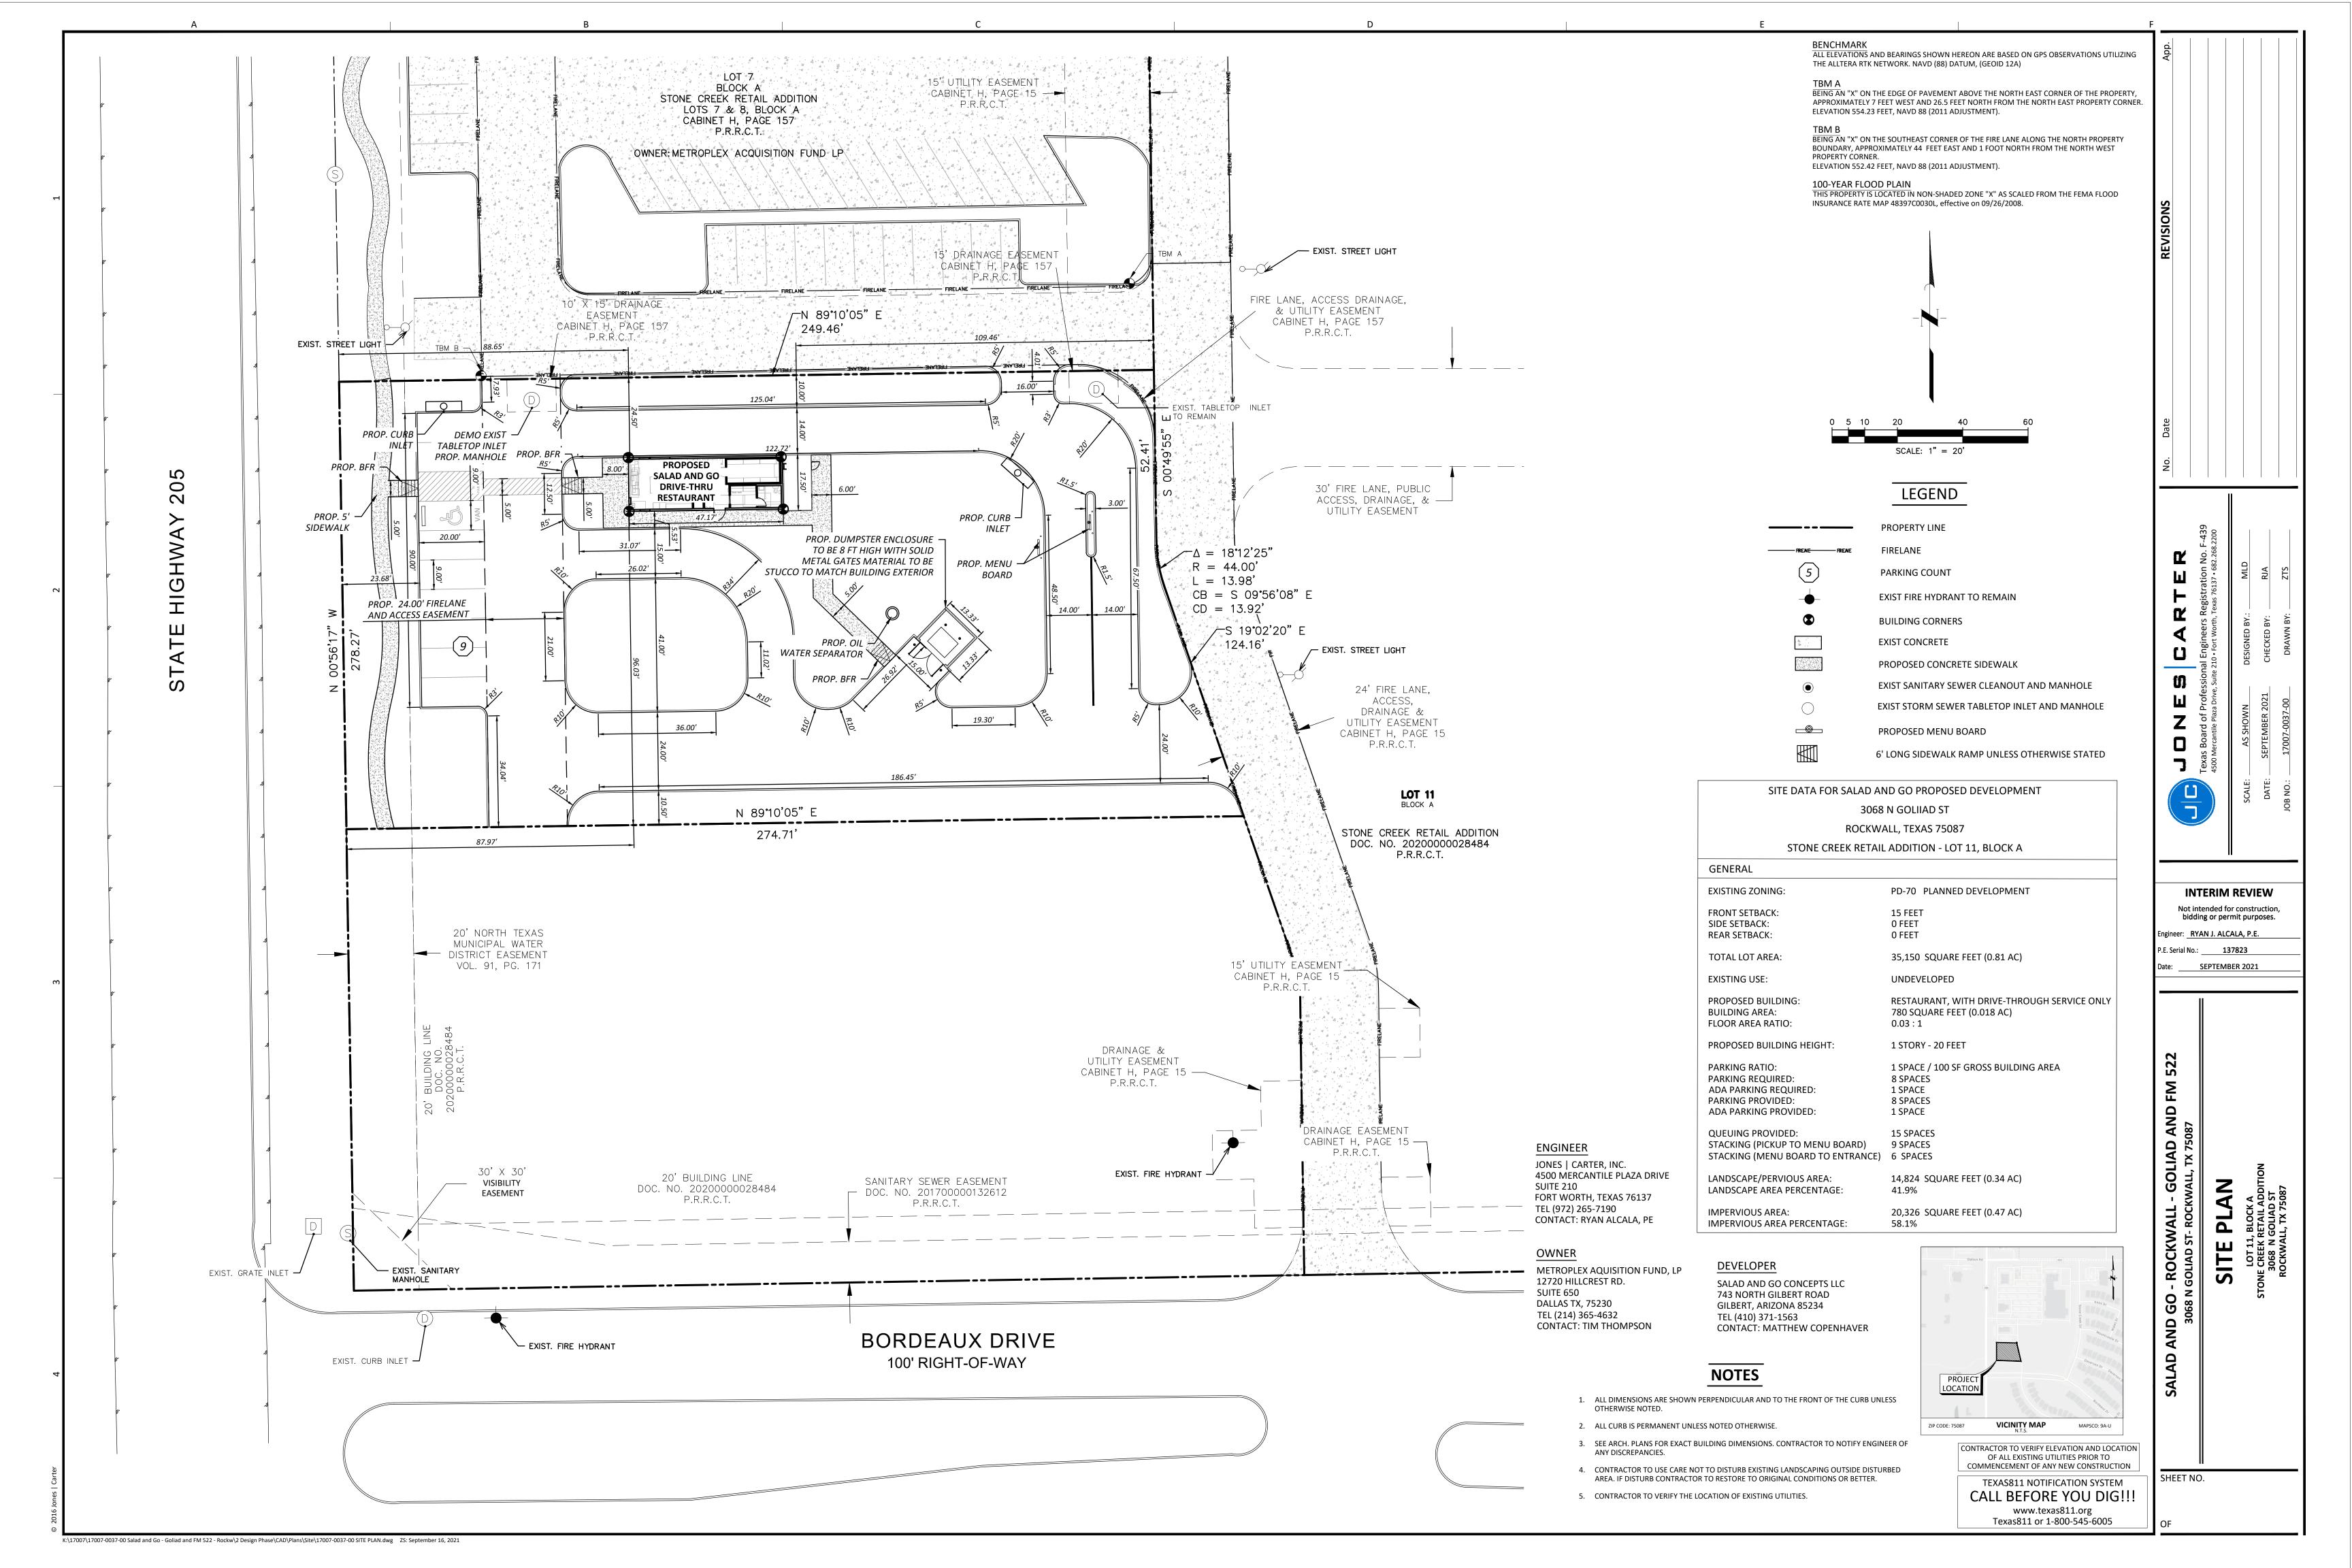

Planning and Zoning,

This document shall serve as the Project Narrative to the City of Rockwall for the Special Use Permit Application submitted by Jones Carter Civil Engineering acting as applicant on behalf of the developer of Salad and Go, LLC. The current site is a vacant lot with zoning designation PD-70 (Planned Development). We are proposing to construct a new drive thru restaurant. The proposed restaurant will include an, approximately, 780 square foot building, canopy, drive thru lanes, along with associated parking and utilities.

The goal of Salad and Go is to provide better, healthier, and affordable food. The product is a small (~780 Square Foot) drive-thru with no dine in restaurant serving made to order salads, wraps, breakfast burritos, cold brew coffee and juices. Salad and Go does not

The operations of the development includes a delivery of fresh ingredients every morning outside of business hours. This delivery from local warehouses prevents the need for cooking in store which reduces the amount of waste produced on site. The meals are merely assembled on site.

Salad and Go operates with a maximum of nineteen employees with four working at any given time. Hours of operation are 6 a.m. - 9 p.m. every day. This development will not require outdoor storage or have other outdoor activities.