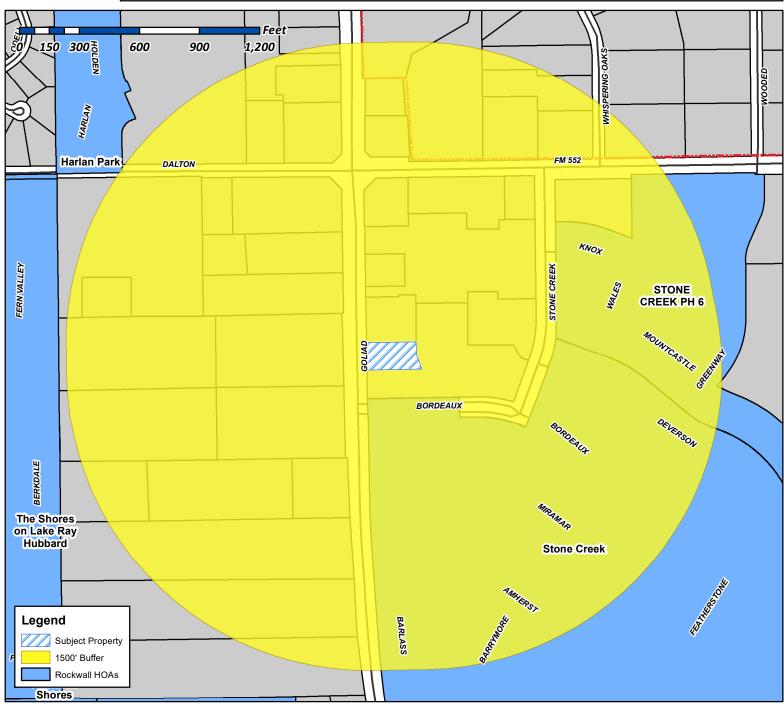

Case Number: Z2021-041

Case Name: SUP for Salad and Go

Case Type: Zoning

**Zoning:** Planned Development District 70

(PD-70)

Case Address: 3068 N. Goliad Street

Date Created: 9/17/2021

For Questions on this Case Call (972) 771-7745