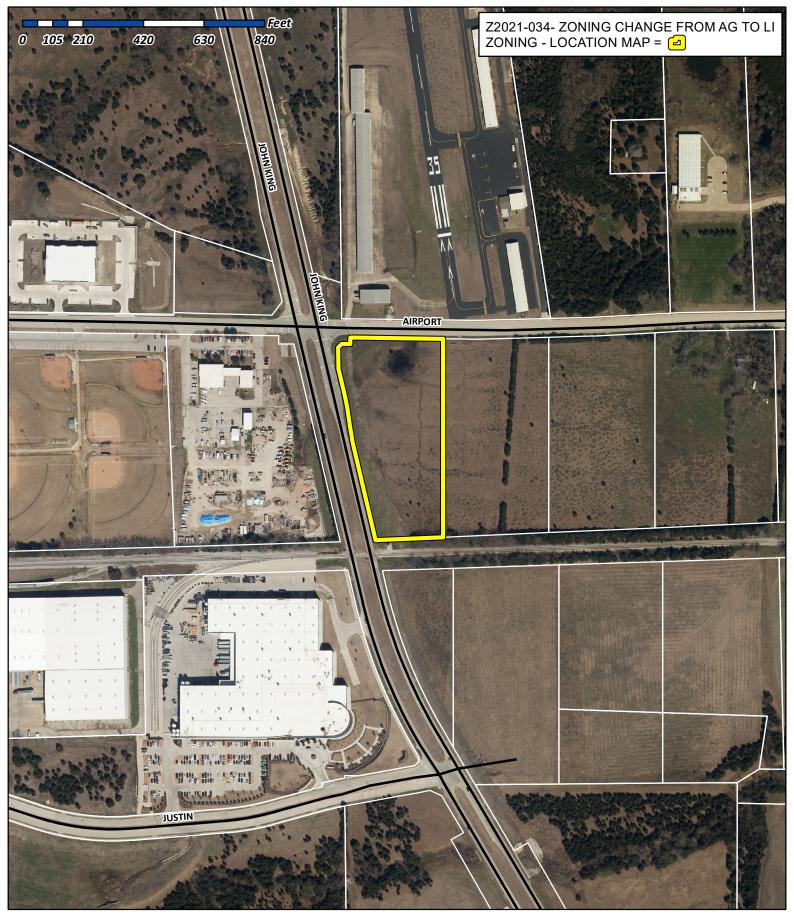

Case Number: Z2021-034

Case Name: Zoning Change from AG to LI

Case Type: Zoning

Zoning: Agricultural (AG) District

Case Address: SEC of Airport Road & John King Blvd

Date Created: 8/20/2021

For Questions on this Case Call (972) 771-7745

### **Boys & Girls Club**

On behalf of The Boys & Girls Club of America, Masterplan requests approval of a change of zoning from Agriculture District to Light Industrial District on the approximately 5-acre property located at the southeast corner of N. John King Boulevard and Airport Road. The Boys & Girls Club of Northeast Texas has plans to relocate from 915 N. Goliad Street in Rockwall to the new facility planned at the subject property. The re-location will allow for new and improved facility owned by the Boys & Girls Club.

The change of zoning is necessary to enable development as the current zoning of Agriculture prohibits most use and development types. The Industrial District will accommodate the development while aligning with the Future Land Use Map of the Rowlett Comprehensive Plan. The Future Land Use Map calls for Technology and Employment Center for the subject property. Light Industrial zoning makes since near the airport and industrial and other employment center uses slated for this area.