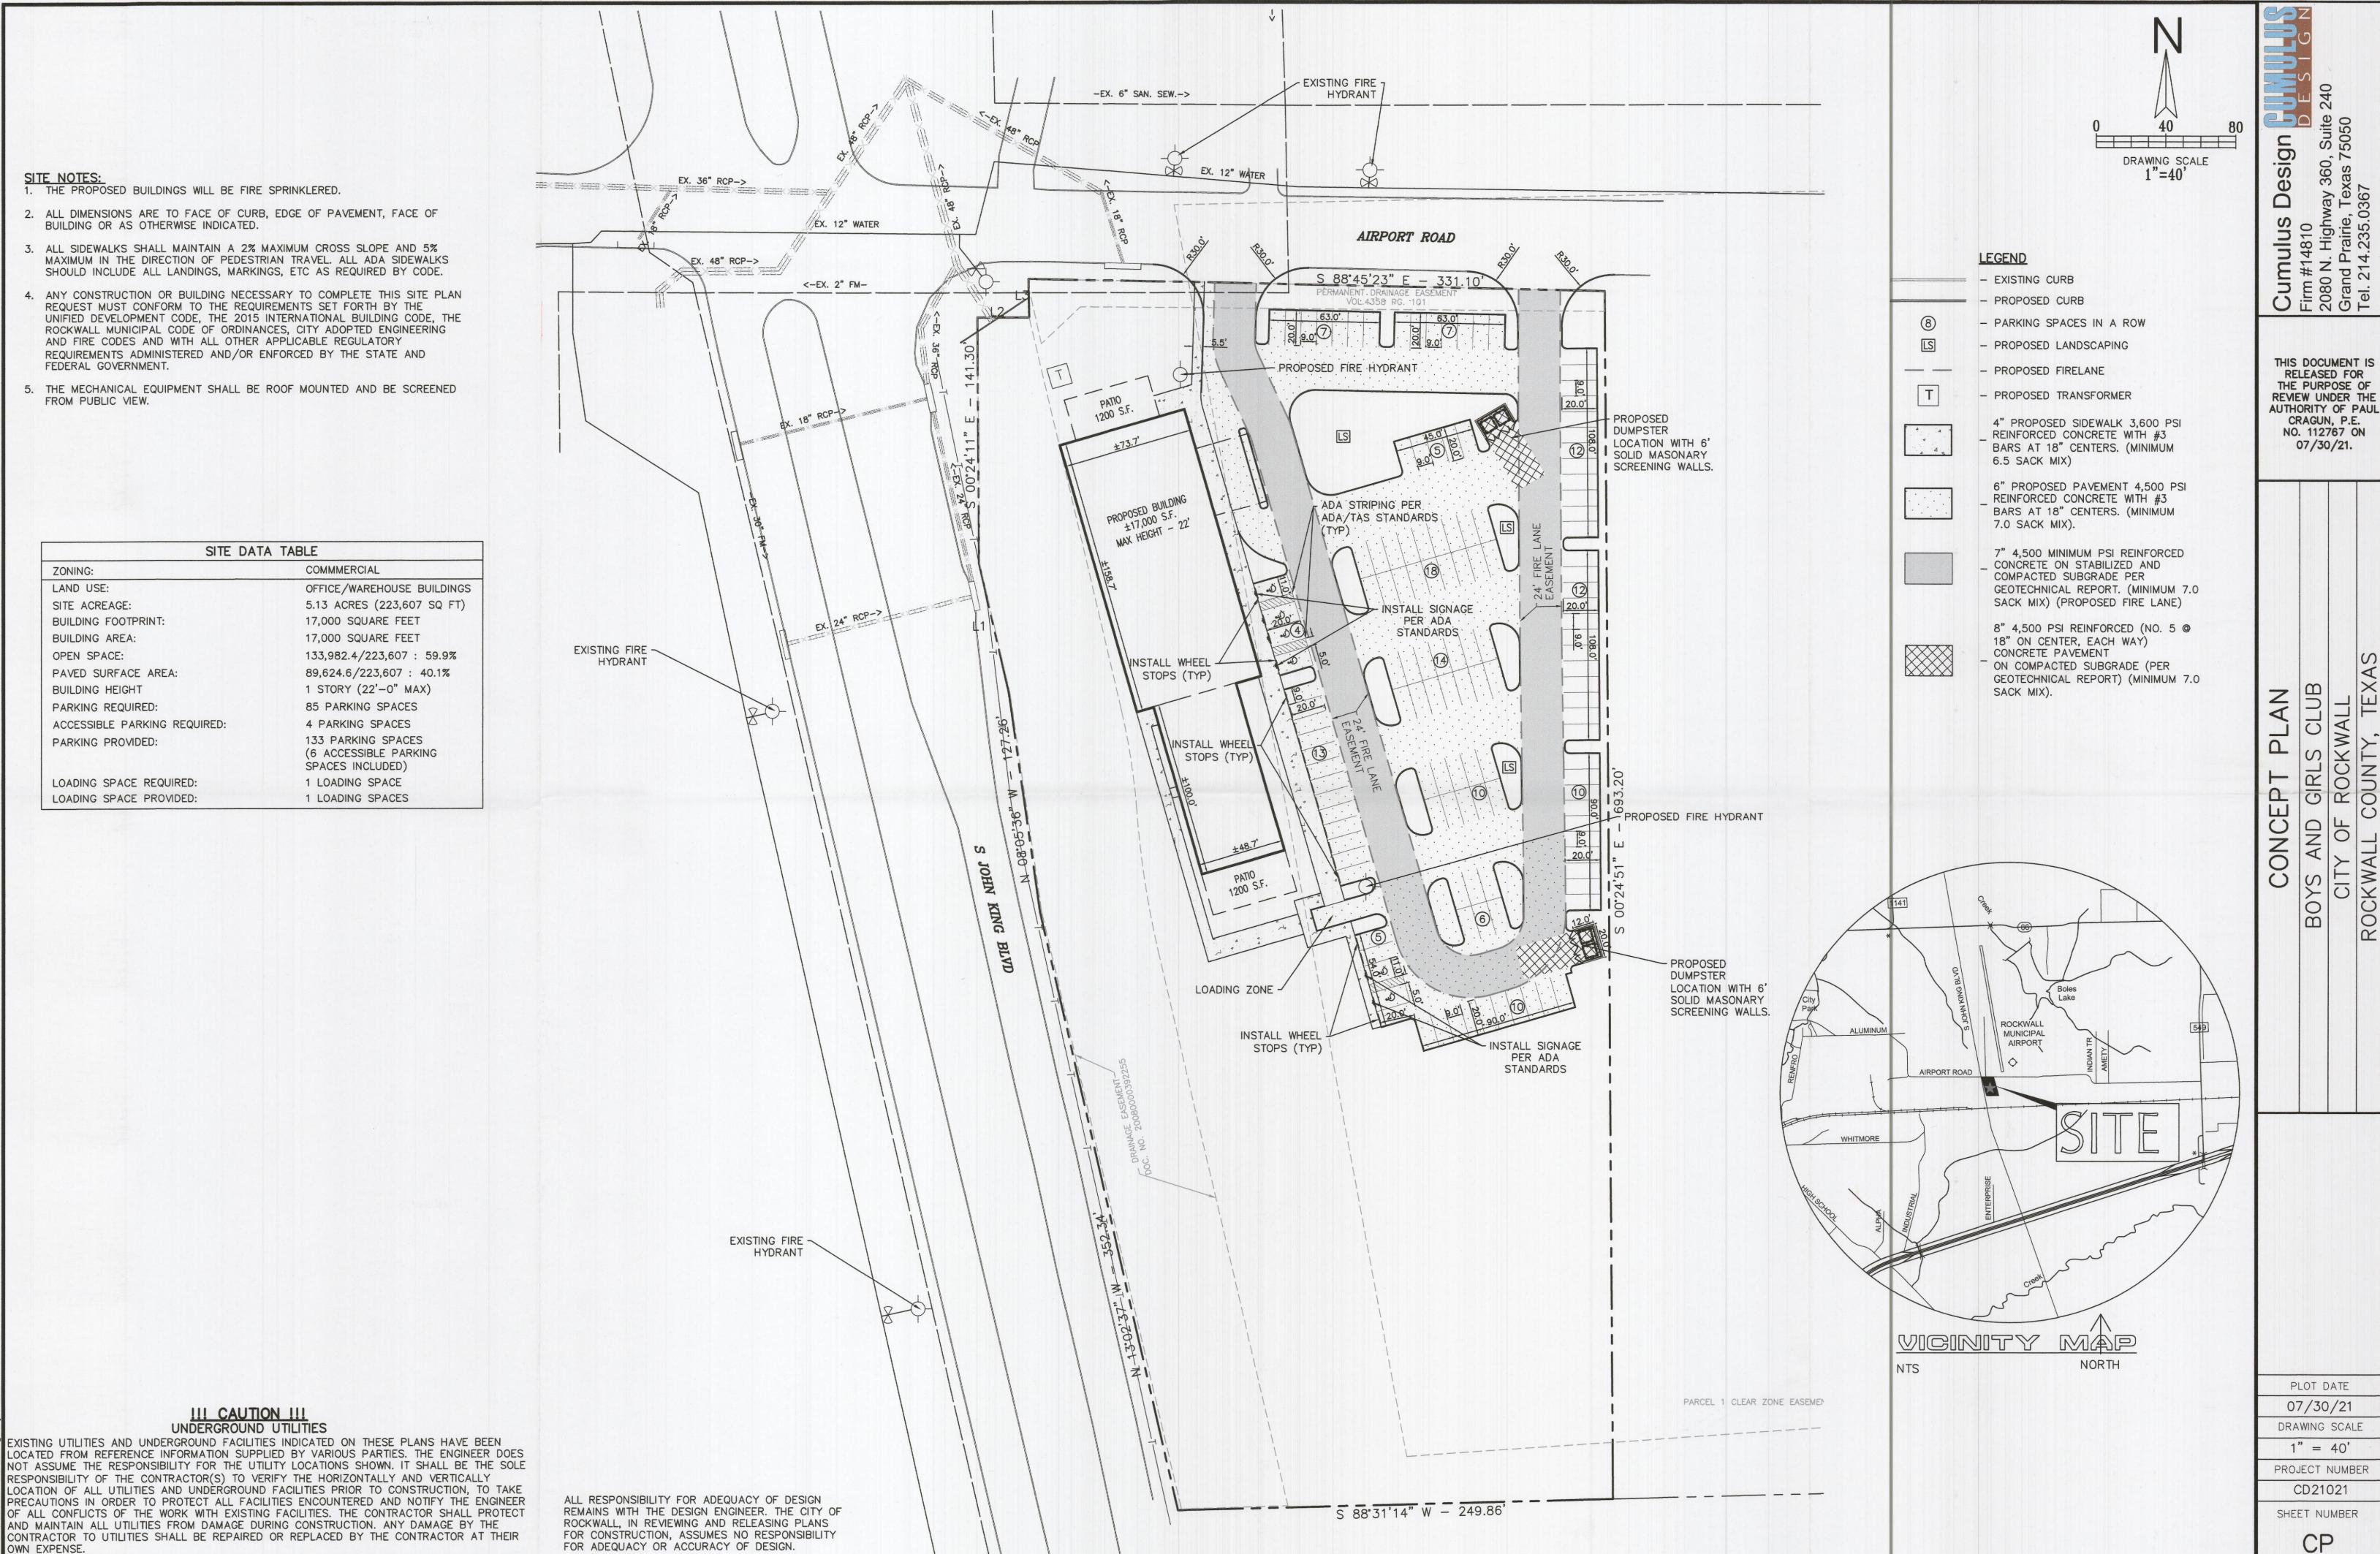

### **Boys & Girls Club**

On behalf of The Boys & Girls Club of America, Masterplan requests approval of a change of zoning from Agriculture District to Light Industrial District on the approximately 5-acre property located at the southeast corner of N. John King Boulevard and Airport Road. The Boys & Girls Club of Northeast Texas has plans to relocate from 915 N. Goliad Street in Rockwall to the new facility planned at the subject property. The re-location will allow for new and improved facility owned by the Boys & Girls Club.

The Boys & Girls Club focuses on engaging youth in a healthy learning environment to help them develop to become productive, caring and responsible citizens. This mission is based upon over a hundred years of providing an outlet for children to grow and be mentored by their local community. Services to youth that particularly fill a need include youth development during out of school time when some children are most vulnerable. Their mission includes five core programs: arts, sports and recreation, leadership and service, education and health and wellness. Although the request for a change of zoning is not formally tied to specific improvements, the improvement plans include building an approximately 17,000-square foot one-story building for activities, meeting rooms, offices and other uses to support the mission and goal of the Boys & Girls Club of America.

The change of zoning is necessary to enable development as the current zoning of Agriculture prohibits most use and development types. The Industrial District will accommodate the development while aligning with the Future Land Use Map of the Rowlett Comprehensive Plan. The Future Land Use Map calls for Technology and Employment Center for the subject property. Light Industrial zoning makes since near the airport and industrial and other employment center uses slated for this area.