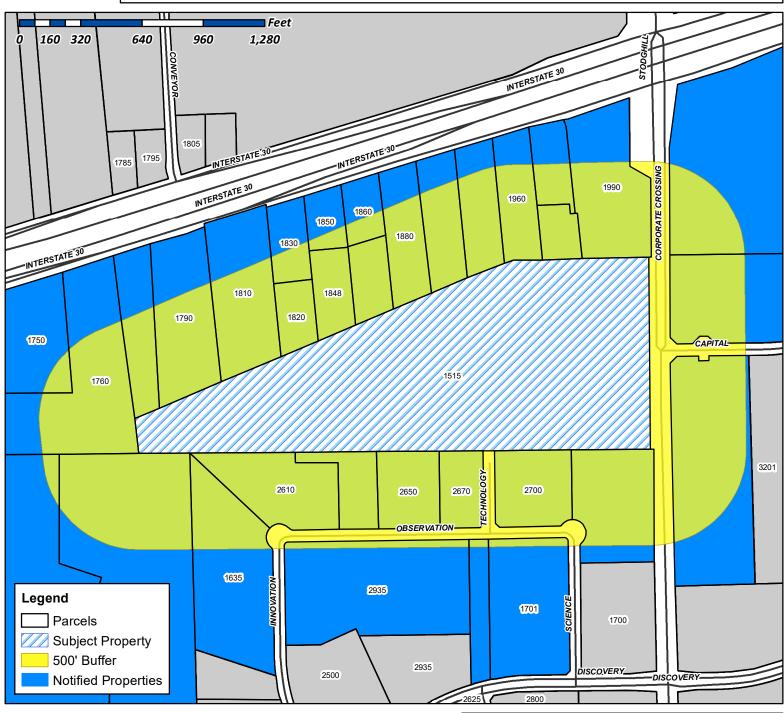

# **DEVELOPMENT APPLICATION**

City of Rockwall Planning and Zoning Department 385 S. Goliad Street Rockwall, Texas 75087 - STAFF USE ONLY -

PLANNING & ZONING CASE NO. Z2021-018

NOTE: THE APPLICATION IS NOT CONSIDERED ACCEPTED BY THE CITY UNTIL THE PLANNING DIRECTOR AND CITY ENGINEER HAVE SIGNED BELOW.