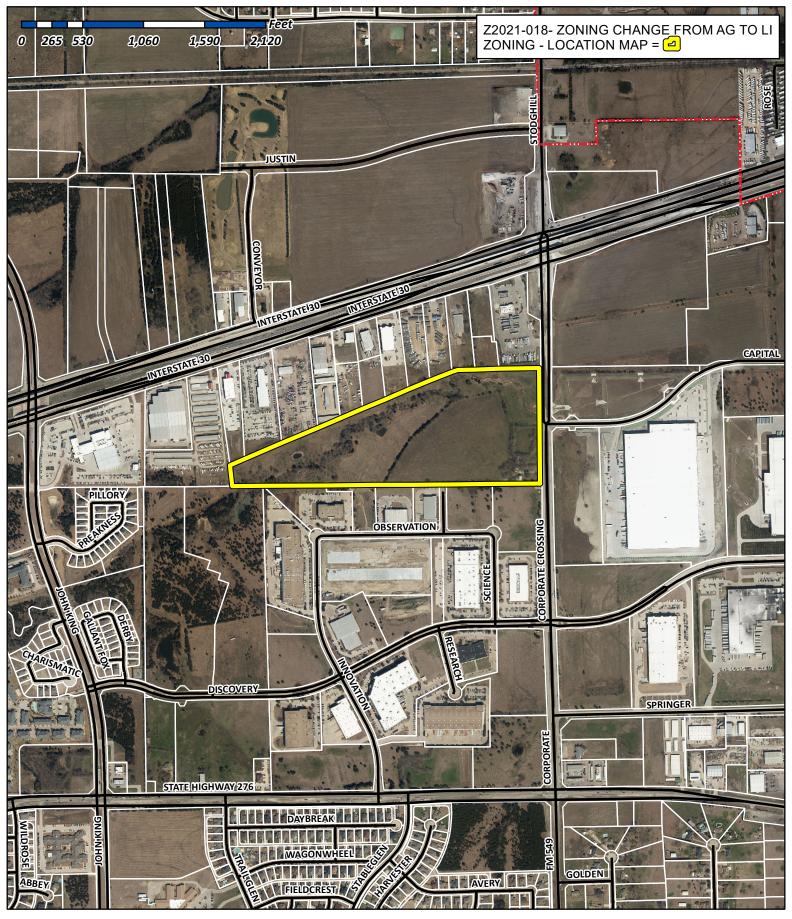

# **DEVELOPMENT APPLICATION**

City of Rockwall Planning and Zoning Department 385 S. Goliad Street Rockwall, Texas 75087 - STAFF USE ONLY -

PLANNING & ZONING CASE NO. Z2021-018

NOTE: THE APPLICATION IS NOT CONSIDERED ACCEPTED BY THE CITY UNTIL THE PLANNING DIRECTOR AND CITY ENGINEER HAVE SIGNED BELOW.