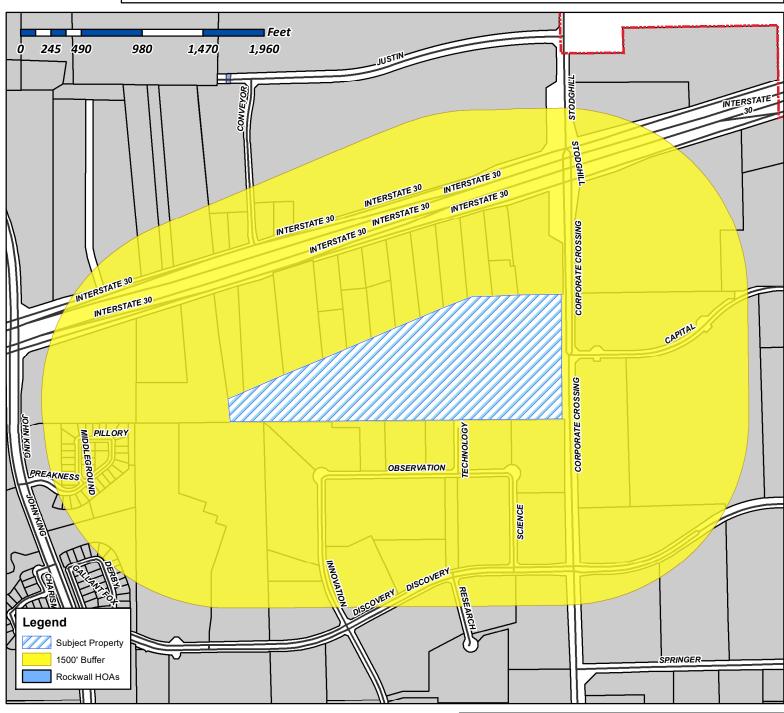

# **DEVELOPMENT APPLICATION**

City of Rockwall Planning and Zoning Department 385 S. Goliad Street Rockwall, Texas 75087 - STAFF USE ONLY -

PLANNING & ZONING CASE NO. Z2021-018

NOTE: THE APPLICATION IS NOT CONSIDERED ACCEPTED BY THE CITY UNTIL THE PLANNING DIRECTOR AND CITY ENGINEER HAVE SIGNED BELOW.