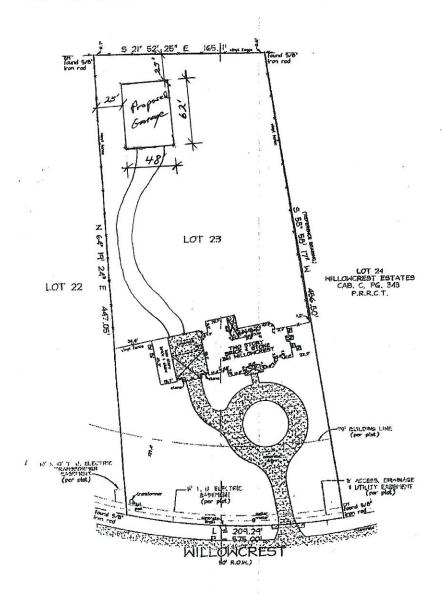

Re: 361 Willowcrest Dr, Rockwall, TX 75032

We are proposing to construct a 48' x 62' metal building with brick veneer to match existing home at the rear of the property. Roof will be metal R-panel. Height not to exceed 15'. A 10' wide concrete drive will be constructed from the existing garage pad to the new garage.

## PROPERTY DESCRIPTION

## BENG LOT 28, OF WILLOWCREST EBTATES, AN ADDITION TO BOCKHALL COUNTY, TEXAS, ACCORDING TO THE MAP THEREOF RECORDED IN CASINET C, SILDE B42, OF THE PLAT RECORDS OF RECOMMUL COUNTY, TEXAS, NOW IN THE CITY OF RECOMMUL.

NOTES:

CH - CONTROLLING MONUMENT.

SUBJECT PROPERTY IS NOT AFFECTED BY THE FOLLOWING (10:)-EASEMENT, VOL. 64, PG. 217, R.P.R.R.C.T.

THE BEARINGS FOR THIS SURVEY ARE BASED ON THE SOUTHEAST LINE OF LOT 23 PSR THE PLAT RECORDED IN CABINET C, SLIDE 362, P.R.R.C.T.