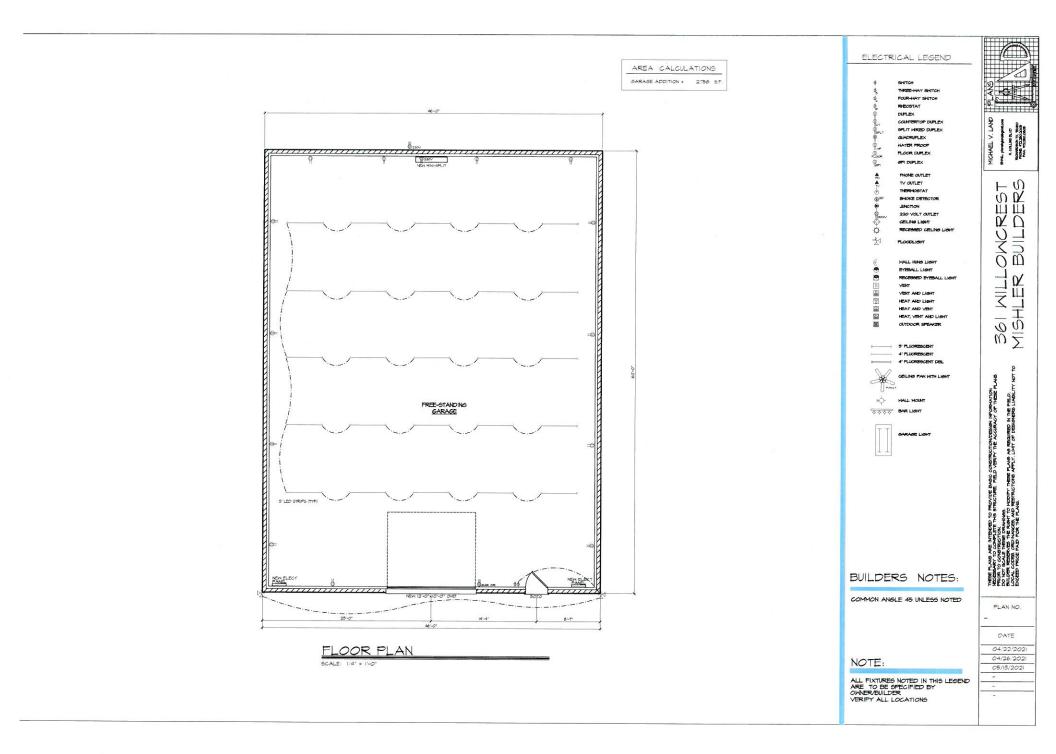

Re: 361 Willowcrest Dr, Rockwall, TX 75032

We are proposing to construct a 48' x 62' metal building with brick veneer to match existing home at the rear of the property. Roof will be metal R-panel. Height not to exceed 15'. A 10' wide concrete drive will be constructed from the existing garage pad to the new garage.

30 40 40 80

21 12 12 2 MICHAEL V. LAND 2' PL. HT. 12' FL HT AVE OFFICE AND AVE OF MINI-SPLIT TTT. METAL BLDG W/BRICK VENEER METAL BLDG. W/BRICK VENEER OWCREST BUILDERS FIN FLR FIN. FLR. IN. FLR. REAR ELEVATION FRONT ELEVATION SCALE: 1/4" = 1'-0" 361 WILLO METAL ROOFING 12 PL PL. HT 2 e davarios. Per romanta trede plavo, a regarded in the field. Naces, and registration apply, limit of deverse liability nati D TO PROVIDE BUGIC CONSTRUCTIONDESIGN INFORMATION THIS STRUCTURE FIELD VERIFY THE ACCURACY OF THESE FLADS METAL BLDG. W/BRICK VENEER Titt METAL BLDG WBRICK VENEER PIN PLR. FIN. FLR RIGHT ELEVATION SCALE: 1/4" = 1'-0" METAL ROOFING 12' PL no? PL. HT. SUPPRINT CHECK ┥<sub>┛</sub>┥╻╵╖╵┑╵┓╴┱╴┓╴┓╴┓╴┱╸ ┹┲┸┰┸┰┸┰┹┰┸┰┸┰┸┱┸┱┸ METAL BLDG. WBRICK VENEER METAL BLDG. WBRICK VENEER PLAN NO. 03213189 <mark>┍┰┲┲┲┲┲┲┲┲┲┲┲┲┲┲</mark> FIN FLR <u>╶</u>╶╴╴╴╴╴╴╴╴╴ FIN FLR DATE 04/22/2021 LEFT ELEVATION 04/26/2021 05/13/2021 SCALE: 1/4" = 1'-0"