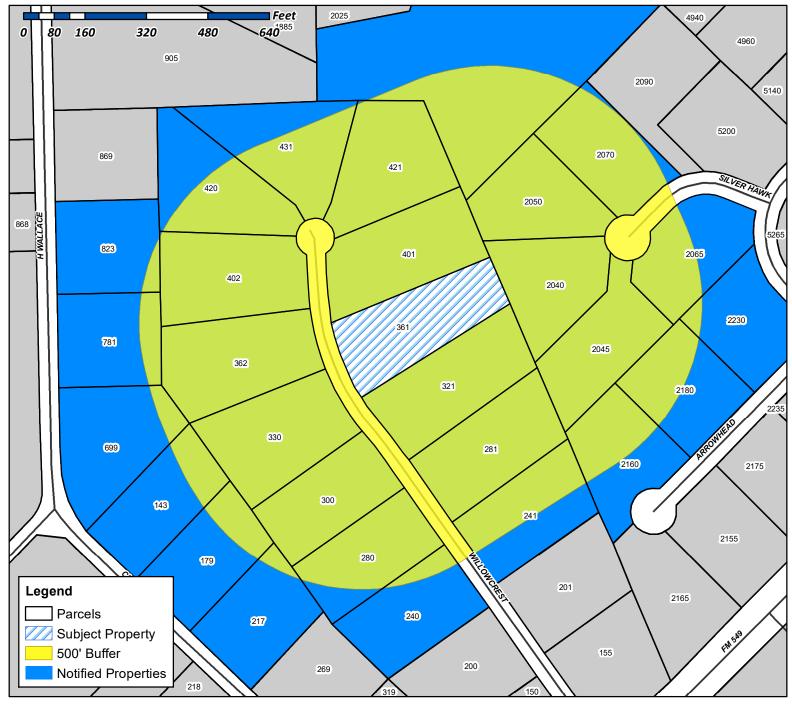

Case Number:Z2021-016Case Name:SUP for Detached GarageCase Type:ZoningZoning:Single-Family Estates 1.5(SFE-1.5) DistrictCase Address:361 Willowcrest

**Date Created:** 5/14/2021 For Questions on this Case Call (972) 771-7745