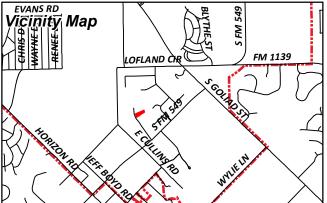

Case Number:Z2021-016Case Name:SUP for Detached GarageCase Type:ZoningZoning:Single-Family Estates 1.5(SFE-1.5) DistrictCase Address:361 Willowcrest

Date Created: 5/14/2021 For Questions on this Case Call (972) 771-7745 **City of Rockwall** 

Case Number:Z2021-016Case Name:SUP for Detached GarageCase Type:ZoningZoning:Single-Family Estates 1.5(SFE-1.5) DistrictCase Address:361 Willowcrest

**Date Created:** 5/14/2021 For Questions on this Case Call (972) 771-7745