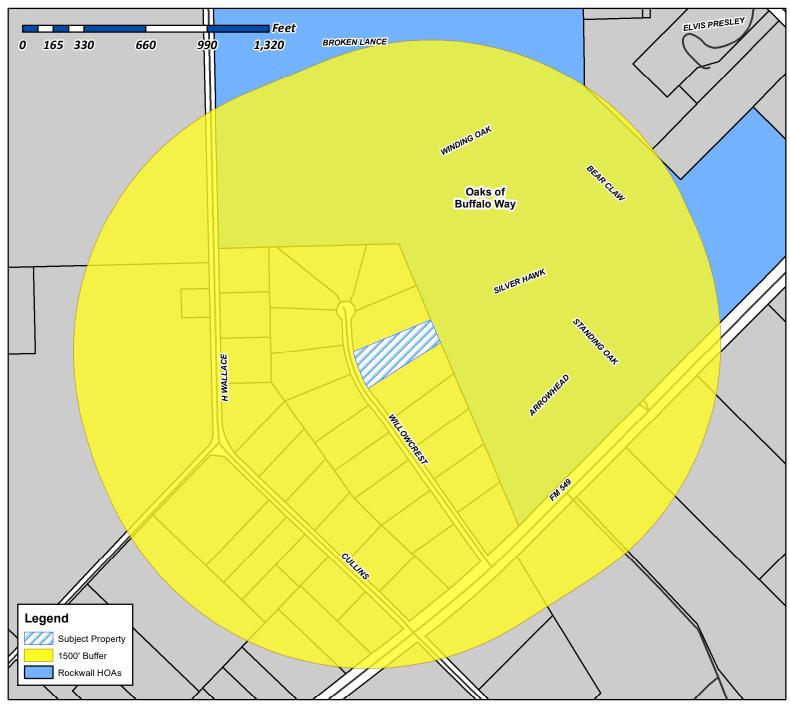

Case Number:Z2021-016Case Name:SUP for Detached GarageCase Type:ZoningZoning:Single-Family Estates 1.5(SFE-1.5) DistrictCase Address:361 Willowcrest

**Date Created:** 5/14/2021 For Questions on this Case Call (972) 771-7745