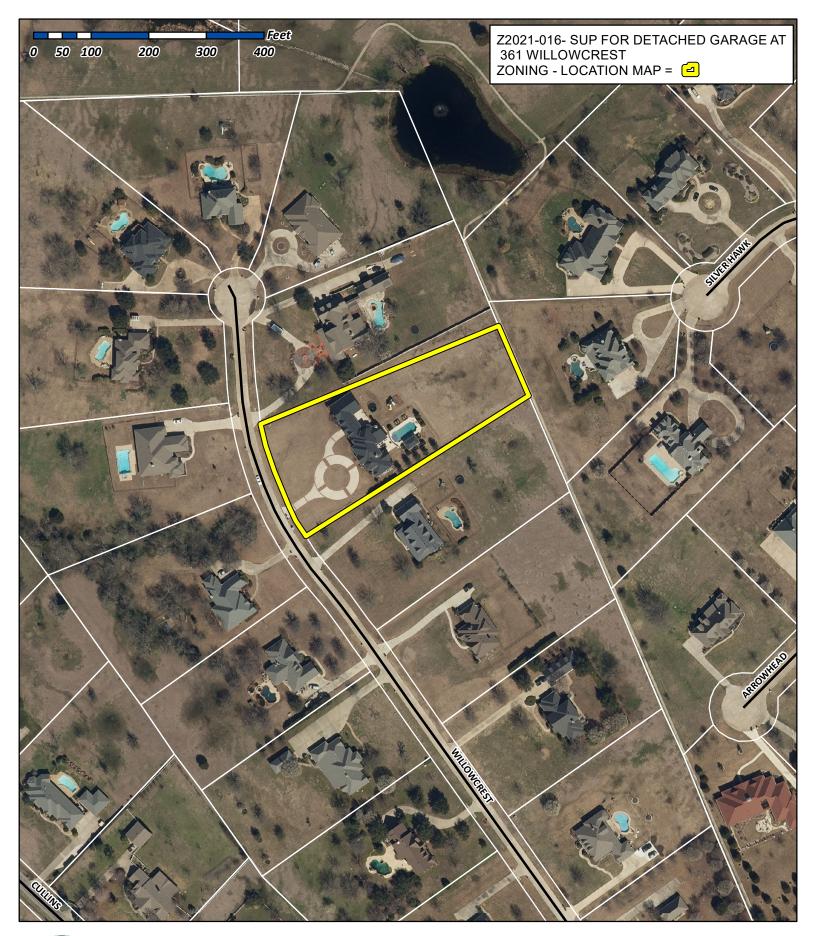

Case Number:Z2021-016Case Name:SUP for Detached GarageCase Type:ZoningZoning:Single-Family Estates 1.5(SFE-1.5) DistrictCase Address:361 Willowcrest

Date Created: 5/14/2021 For Questions on this Case Call (972) 771-7745 **City of Rockwall** 