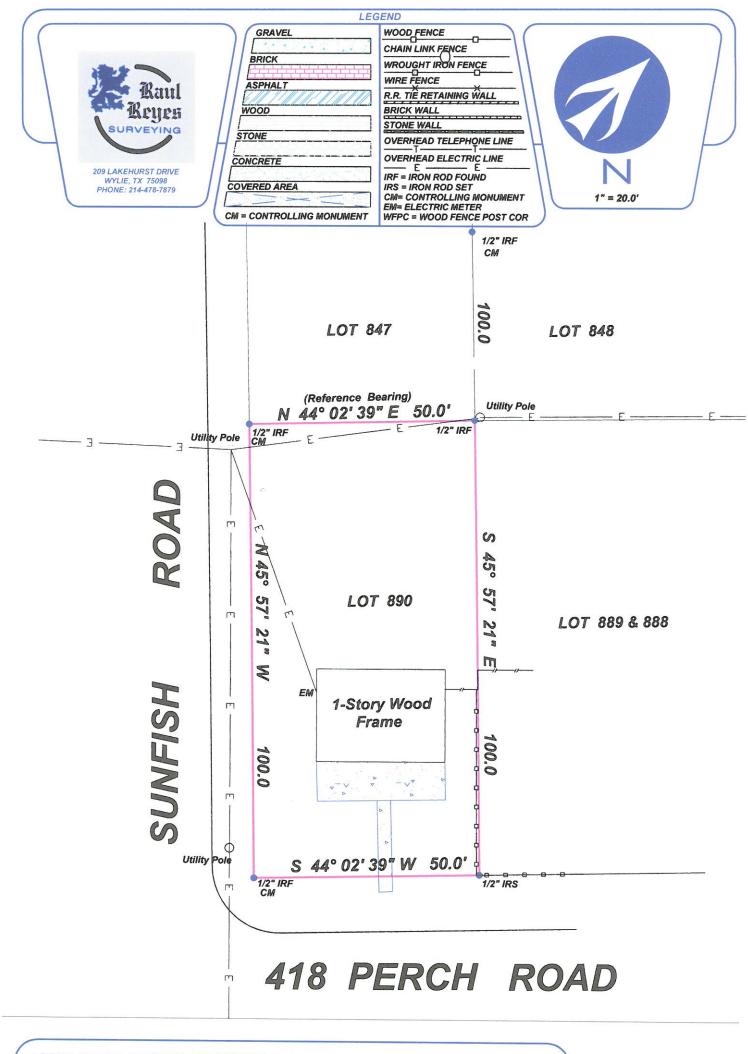

#### Case No. Z2021-004: Specific Use Permit for Residential Infill

Hold a public hearing to discuss and consider a request by Juan Maldonado for the approval of a Specific Use Permit (SUP) for Residential Infill in an Established Subdivision for the purpose of constructing a single-family home on a 0.1150-acre parcel of land identified as Lot 890, Block E, Rockwall Lake Estates #1 Addition, City of Rockwall, Rockwall County, Texas, zoned Planned Development District 75 (PD-75) for Single-Family 7 (SF-7) District land uses, addressed as 418 Perch Road, and take any action necessary.

PLEASE SEE LOCATION MAP OF SUBJECT PROPERTY ON THE BACK OF THIS NOTICE

LOT 890, BLOCK E, ROCKWALL LAKE ESTATES #1, AN ADDITION TO THE CITY OF ROCKWALL, ROCKWALL COUNTY, TEXAS, ACCORDING TO THE DEED THEREOF RECORDED IN VOLUME 2020, PAGE 31986, DEED RECORDS, ROCKWALL COUNTY, TEXAS.

Surveyor's Certification:

This is to certify that on on this date a survey was made on the ground, under my supervision. that the survey reflects dimensions and calls of property lines, location and type of improvements, there are no visible and apparent easements except as shown. The subject property does not appear to lie within the limits of a 100-year flood hazard zone according to the map published by the federal emergency management agency, and has a zone "X" rating as shown by MAP NO. 48397C0040 L, Dated September 26, 2008. This survey is not to be used for construction purposes and is for the exclusive use of the hereon named purchaser, mortgage company, and title company and this survey is pursuant to that certain title commitment under the GF NO. shown hereon, provided by the title company named hereon and that this date, the easements, rights of way, or other locatable matters of record that the undersigned has knowledge or has been advised are as shown or noted hereon.