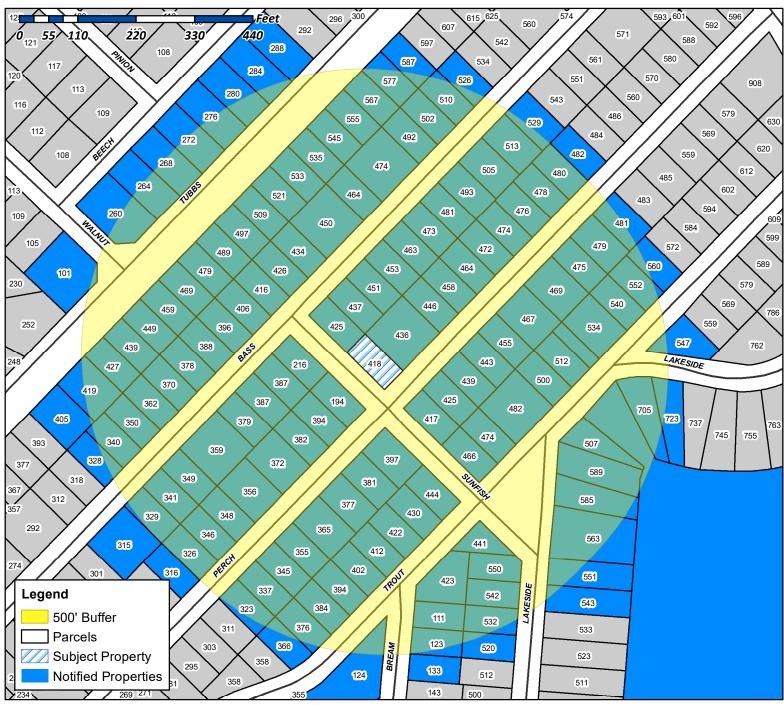

Case Number: Z2021-004

Case Name: SUP for Residential Infill

Case Type: Zoning Zoning: PD-75

Case Address: 418 Perch Road

Date Created: 2/18/2021

For Questions on this Case Call (972) 771-7745

Property Owner and/or Resident of the City of Rockwall:

Tex. Loc. Gov. Code, Sec. 211.006 (d) If a proposed change to a regulation or boundary is protested in accordance with this subsection, the proposed change must receive, in order to take effect, the affirmative vote of at least three-fourths of all members of the governing body. The protest must be written and signed by the owners of at least 20 percent of either: (1) the area of the lots or land covered by the proposed change; or (2) the area of the lots or land immediately adjoining the area covered by the proposed change and extending 200 feet from that area.