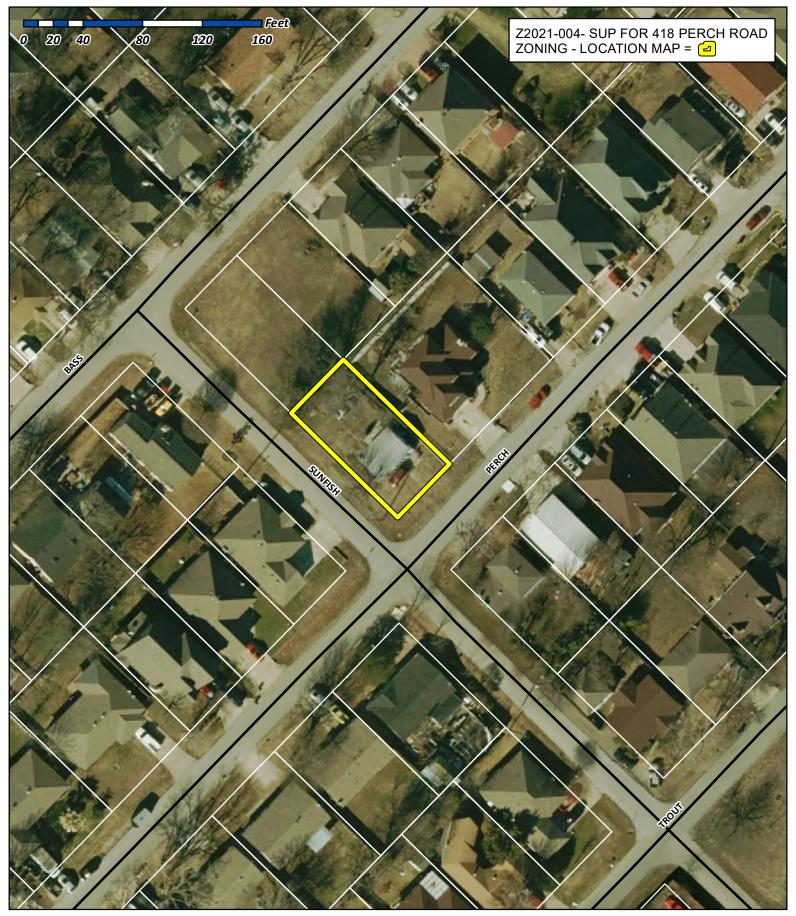

Case Number: Z2021-004

Case Name: SUP for Residential Infill

Case Type: Zoning Zoning: PD-75

Case Address: 418 Perch Road

Date Created: 2/18/2021

For Questions on this Case Call (972) 771-7745

#### Case No. Z2021-004: Specific Use Permit for Residential Infill

Hold a public hearing to discuss and consider a request by Juan Maldonado for the approval of a Specific Use Permit (SUP) for Residential Infill in an Established Subdivision for the purpose of constructing a single-family home on a 0.1150-acre parcel of land identified as Lot 890, Block E, Rockwall Lake Estates #1 Addition, City of Rockwall, Rockwall County, Texas, zoned Planned Development District 75 (PD-75) for Single-Family 7 (SF-7) District land uses, addressed as 418 Perch Road, and take any action necessary.

PLEASE SEE LOCATION MAP OF SUBJECT PROPERTY ON THE BACK OF THIS NOTICE

LOT 890, BLOCK E, ROCKWALL LAKE ESTATES #1, AN ADDITION TO THE CITY OF ROCKWALL, ROCKWALL COUNTY, TEXAS, ACCORDING TO THE DEED THEREOF RECORDED IN VOLUME 2020, PAGE 31986, DEED RECORDS, ROCKWALL COUNTY, TEXAS.