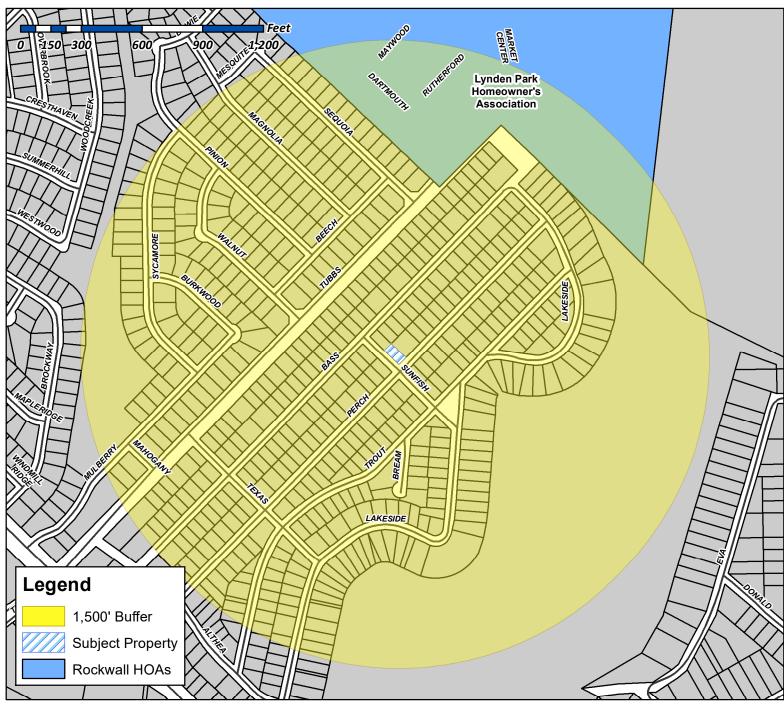

Case Number: Z2021-004

Case Name: SUP for Residential Infill

Case Type: Zoning Zoning: PD-75

Case Address: 418 Perch Road

Date Created: 2/18/2021

For Questions on this Case Call (972) 771-7745

Property Owner and/or Resident of the City of Rockwall:

Tex. Loc. Gov. Code, Sec. 211.006 (d) If a proposed change to a regulation or boundary is protested in accordance with this subsection, the proposed change must receive, in order to take effect, the affirmative vote of at least three-fourths of all members of the governing body. The protest must be written and signed by the owners of at least 20 percent of either: (1) the area of the lots or land covered by the proposed change; or (2) the area of the lots or land immediately adjoining the area covered by the proposed change and extending 200 feet from that area.