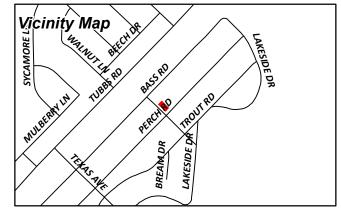

PLEASE SEE LOCATION MAP OF SUBJECT PROPERTY ON THE BACK OF THIS NOTICE

LOT 890, BLOCK E, ROCKWALL LAKE ESTATES #1, AN ADDITION TO THE CITY OF ROCKWALL, ROCKWALL COUNTY, TEXAS, ACCORDING TO THE DEED THEREOF RECORDED IN VOLUME 2020, PAGE 31986, DEED RECORDS, ROCKWALL COUNTY, TEXAS.