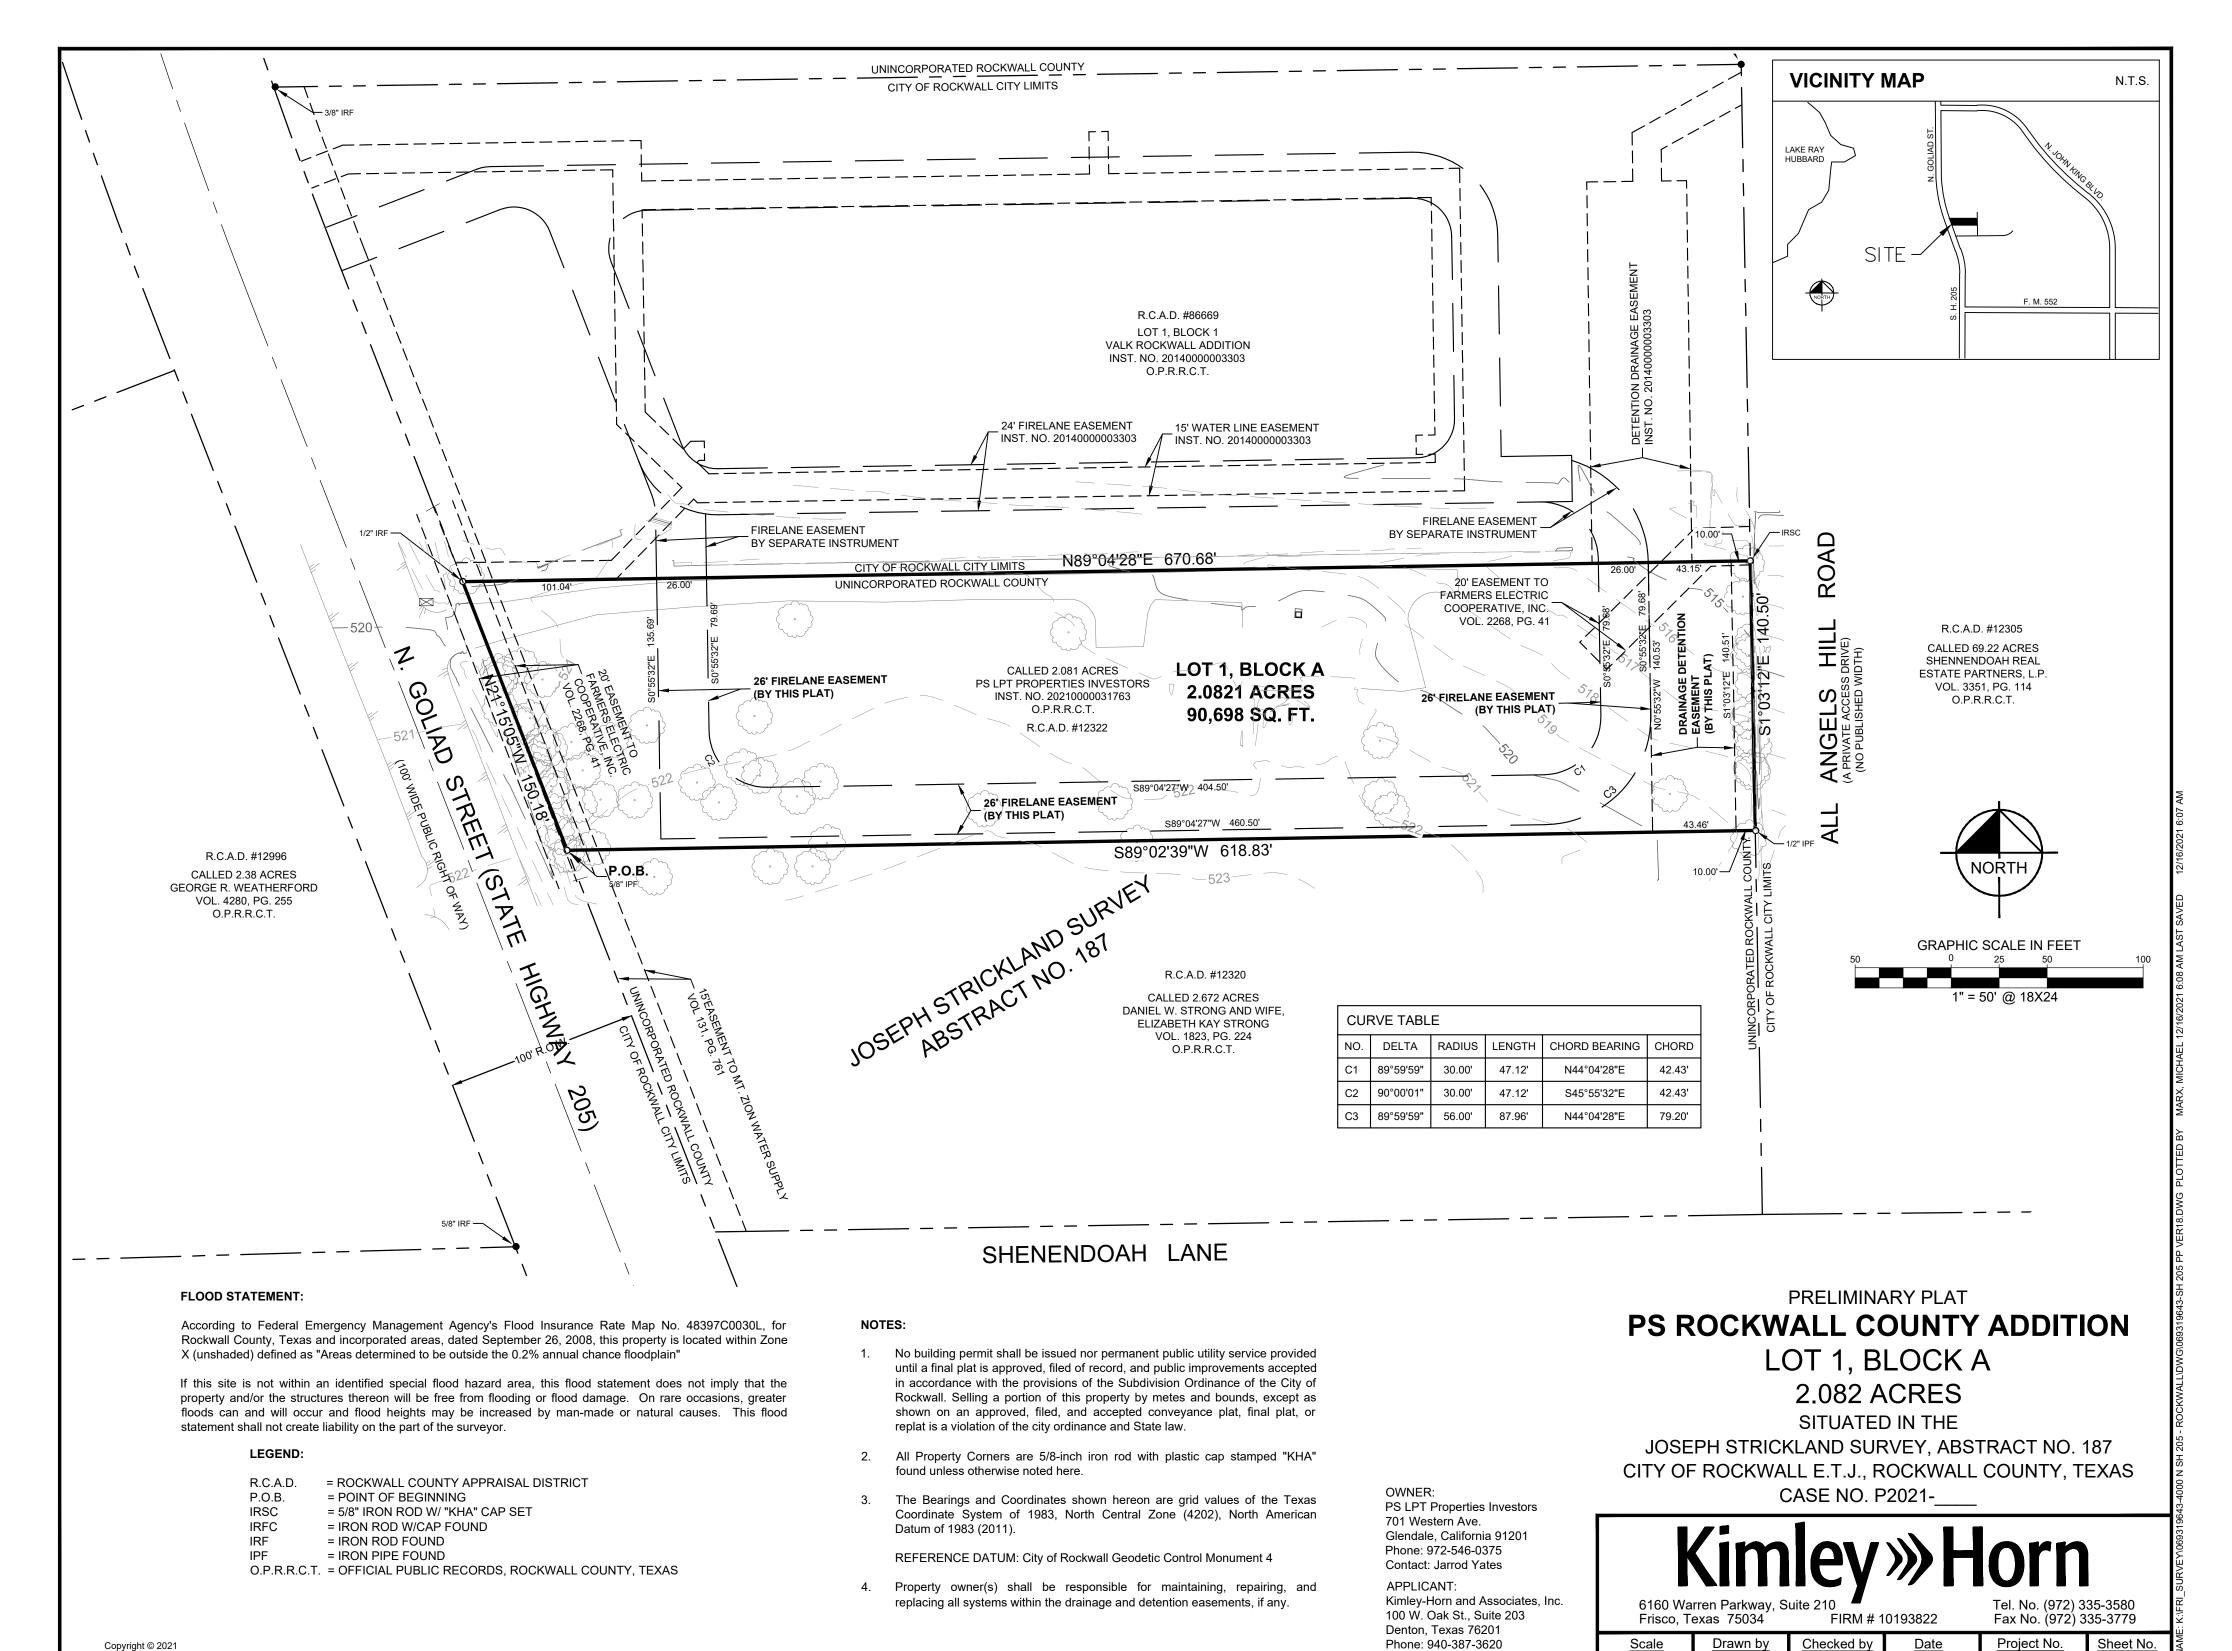

#### OWNER'S CERTIFICATE

STATE OF TEXAS

COUNTY OF ROCKWALL §

WHEREAS PS LPT PROPERTIES INVESTORS is the owner of a tract of land situated in the Joseph Strickland Survey, Abstract No. 187, City of Rockwall E. T. J, Rockwall County, Texas and being all of a called 2.081-acre tract of land described in a Special Warranty Deed to PS LPT Properties Investors, recorded in Instrument No. 20210000031763 of the Official Public Records of Rockwall County, Texas, and being more particularly described by metes and bounds as

BEGINNING at a 5/8-inch iron pipe found for the southwest corner of said 2.081-acre tract, same being the northwest corner of a called 2.672-acre tract of land described in a Warranty Deed to Daniel W. Strong and wife, Elizabeth Kay Strong, recorded in Volume 1823, Page 224 of the Official Public Records of Rockwall County, Texas, same also being on the easterly right of way line of N. Goliad Street (State Highway 205), a 100' wide right of way;

THENCE North 21°15'05" West, along the westerly line of said 2.081-acre tract and the easterly right of way line of said N. Goliad Street (State Highway 205), a distance of 150.18 feet (called 150.00 feet) to a 1/2-inch iron rod found for the northwest corner of said 2.081-acre tract, same being the southwest corner of Lot 1, Block 1 of Valk Rockwall Addition, an addition to the City of Rockwall, according to the plat, recorded in Instrument No. 20140000003303 of the Official Public Records of Rockwall County, Texas;

THENCE North 89°04'28" East, departing the easterly right of way line of said N. Goliad Street (State Highway 205), along the northerly line of said 2.081-acre tract, a distance of 670.68 feet (called 670.22 feet) to a 5/8-inch iron rod with a red plastic cap, stamped "KHA" set for the northeast corner of said 2.081-acre tract, same being on the westerly line of a called 69.22-acre tract of land described in a Warranty Deed to Shennendoah Real Estate Partners, L.P., recorded in Volume 3351, Page 114 of the Official Public Records of Rockwall County, Texas;

THENCE South 01°03'12" East, along the easterly line of said 2.081-acre tract and the westerly line of said 69.22-acre tract, a distance of 140.50 feet to a 1/2-inch iron pipe found for the southeast corner of said 2.081-acre tract, same being the northeast corner of aforesaid 2.672-acre tract;

THENCE South 89°02'39" West, along the southerly line of said 2.081-acre tract and the northerly line of said 2.672-acre tract, a distance of 618.83 feet (called 618.69 feet) to the **POINT OF BEGINNING** and containing 2.082 acres (90698 square feet) of land, more or less.

## PS ROCKWALL COUNTY ADDITION

LOT 1, BLOCK A 2.082 ACRES

SITUATED IN THE

JOSEPH STRICKLAND SURVEY, ABSTRACT NO. 187 CITY OF ROCKWALL E.T.J., ROCKWALL COUNTY, TEXAS CASE NO. P2021-

PS LPT Properties Investors 701 Western Ave. Glendale, California 91201 Phone: 972-546-0375 Contact: Jarrod Yates APPLICANT: Kimley-Horn and Associates, Inc. 100 W. Oak St., Suite 203