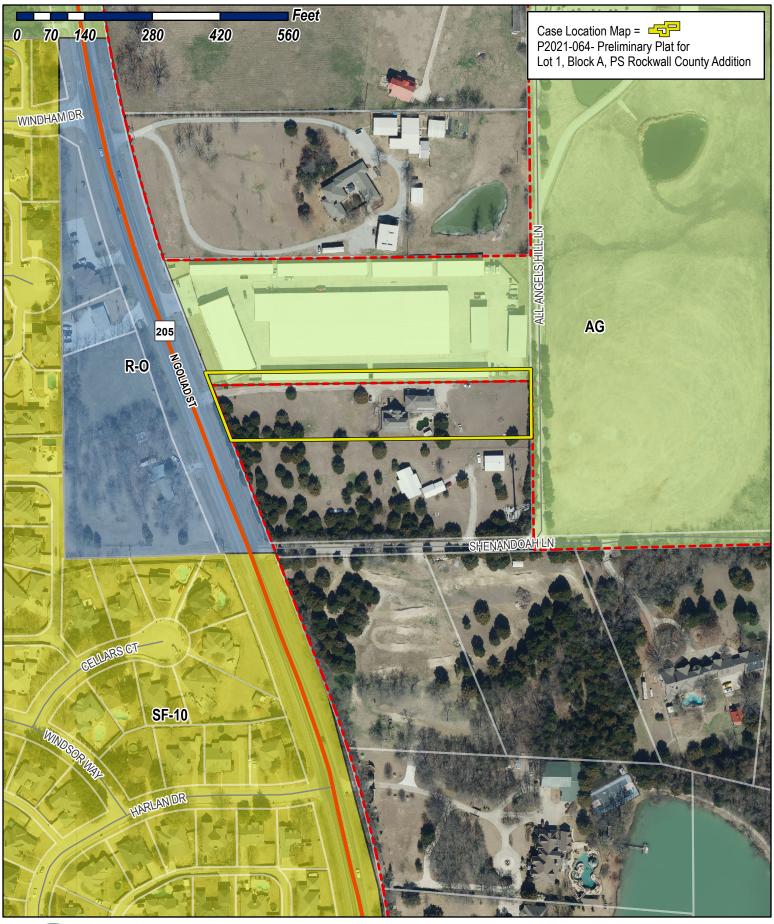

# City of Rockwall Planning & Zoning Department 385 S. Goliad Street

Planning & Zoning Department 385 S. Goliad Street Rockwall, Texas 75032 (P): (972) 771-7745 (W): www.rockwall.com The City of Rockwall GIS maps are continually under development and therefore subject to change without notice. While we endeavor to provide timely and accurate information, we make no guarantees. The City of Rockwall makes no warranty, express or implied, including warranties of merchantability and fitness for a particular purpose. Use of the information is the sole responsibility of the user.