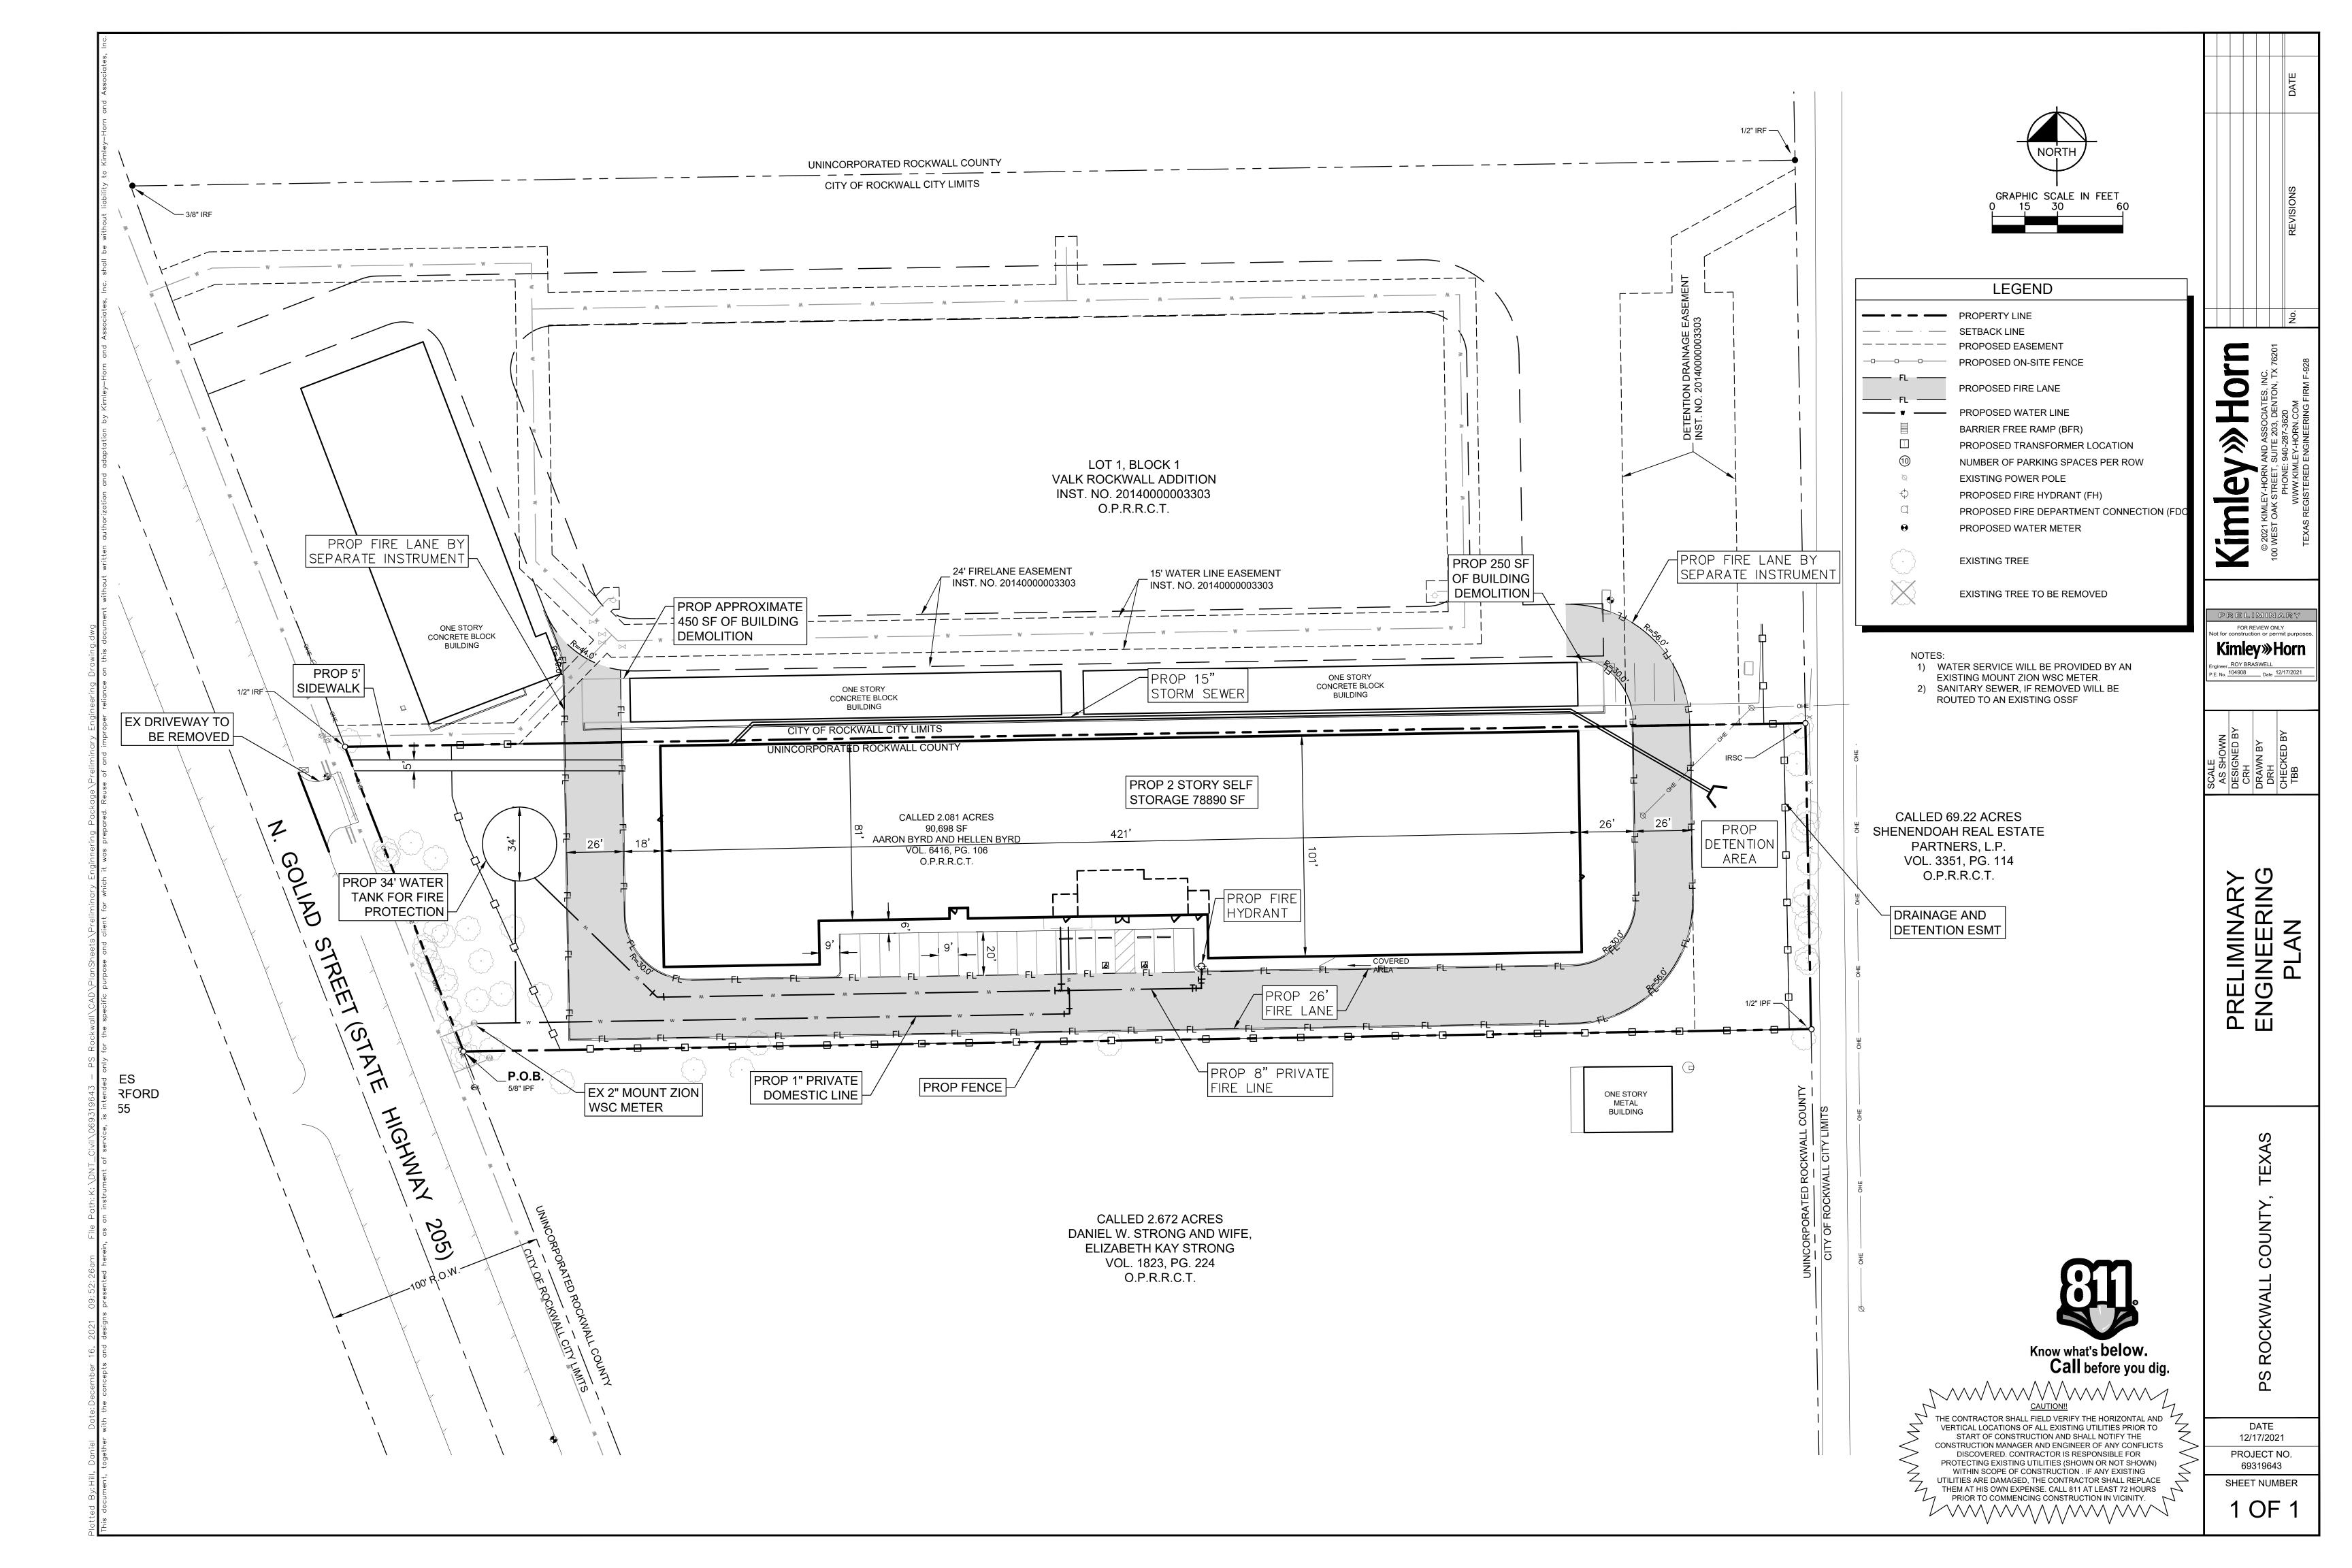

## PS ROCKWALL COUNTY ADDITION

LOT 1, BLOCK A 2.082 ACRES

SITUATED IN THE

JOSEPH STRICKLAND SURVEY, ABSTRACT NO. 187 CITY OF ROCKWALL E.T.J., ROCKWALL COUNTY, TEXAS CASE NO. P2021-

PS LPT Properties Investors 701 Western Ave. Glendale, California 91201 Phone: 972-546-0375 Contact: Jarrod Yates APPLICANT: Kimley-Horn and Associates, Inc. 100 W. Oak St., Suite 203