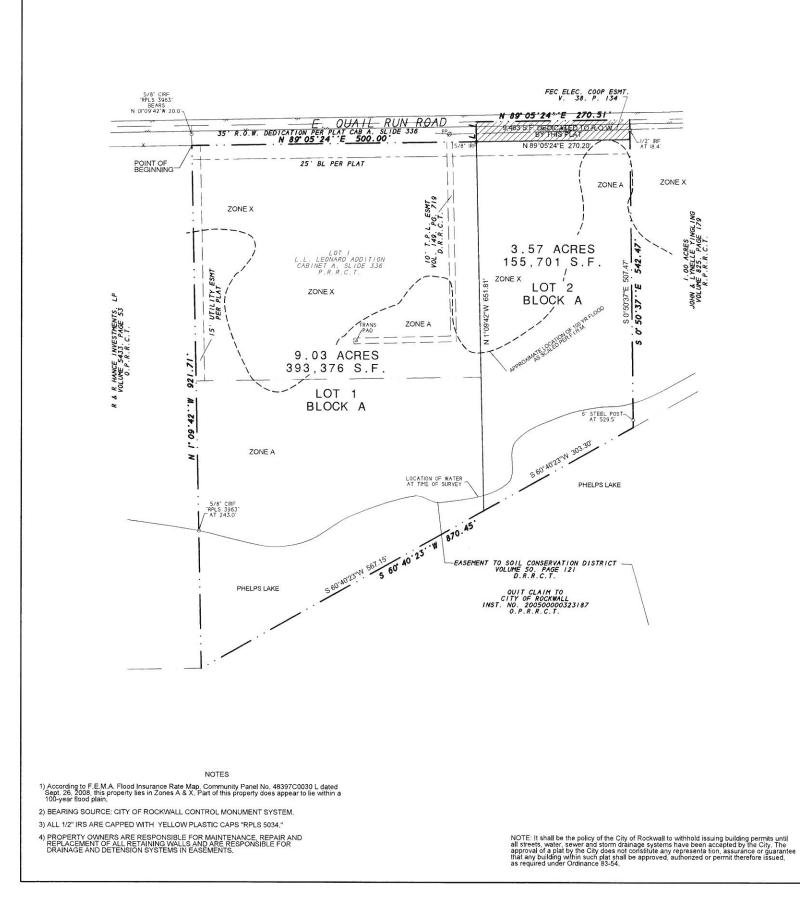

OWNER: MICHAEL WURSTER JENNIFER WURSTER 1309 MORAINE PL HEATH, TX 75032

| STATE OF TEXAS<br>COUNTY OF ROCKWALL                                                                                                                                                                                                                                                                 | OWNER'S CERTIFICATE<br>(Public Dedication)                                                                                                                                                                                                                                                                                                                                                                                                                                                                                                                                 |                                                                                                                                                                                                                                                      |                                                                                                                                     |
|------------------------------------------------------------------------------------------------------------------------------------------------------------------------------------------------------------------------------------------------------------------------------------------------------|----------------------------------------------------------------------------------------------------------------------------------------------------------------------------------------------------------------------------------------------------------------------------------------------------------------------------------------------------------------------------------------------------------------------------------------------------------------------------------------------------------------------------------------------------------------------------|------------------------------------------------------------------------------------------------------------------------------------------------------------------------------------------------------------------------------------------------------|-------------------------------------------------------------------------------------------------------------------------------------|
|                                                                                                                                                                                                                                                                                                      | d JENNIFER WURSTER, BEING the Owners of a tract of land in the<br>aid tract being described as follows:                                                                                                                                                                                                                                                                                                                                                                                                                                                                    |                                                                                                                                                                                                                                                      |                                                                                                                                     |
| All that certain lot, tract or parcel of lar<br>Rockwall County, Texas, and being al<br>County, Texas, according to the Plat<br>Rockwall County, Texas, and being a<br>deed to Kerry Cloyce Glover and Joar<br>513, Page 250 of the Real Property R<br>described as follows:                         | nd situated in the S.S. McCURRY SURVEY, ABSTRACT NO. 146,<br>I of Lot1 of LL_LEGONARD ADDITION, an Addition to Rockwall<br>hereof recorded in Cabinet A, Silde 336, of the Plat Records of<br>part of a 13,773 acres tract of land as described in a Warranty<br>in Adlin Glover, sated December 7, 1989 and recorded in Volume<br>ecords of Rockwall County, Texas, and being more particularly                                                                                                                                                                           |                                                                                                                                                                                                                                                      |                                                                                                                                     |
| BEGINNIG at a point for corner in th<br>corner of said Lot 1 L.L. Leonard Addi<br>"RPLS3963" found for reference bear<br>east boundary line of a tract of land as<br>as recorded in Volume 5433, Page 53                                                                                             | e south right-of-way line of E. Quail Run Road, at the northwest<br>tion, from which a 5/8' iron rod with yellow plastic cap stamped<br>s N. 01 deg. 09 min. 42 sec. W., 20,00 feet, and also being in the<br>described in a Warranty deed to R. & R Hance Investments, LP,<br>of the Official Public Records of Rockwall County, Texas;                                                                                                                                                                                                                                   |                                                                                                                                                                                                                                                      | SURVEYOR'S CERT<br>NOW, THEREFORE KNOW ALL MEN B'<br>THAT I, Harold D, Fathy III, R.P. I. S. No                                     |
| THENCE N. 89 deg. 05 min. 24 sec. E<br>a distance of 500.00 feet to a 5/8" iron<br>at an inner "Ell" comer of said 13.773                                                                                                                                                                            | <ul> <li>along the north boundary line of Lot 1 and said right-of-way line,<br/>rod with yellow plastic cap stamped "RPLS3963" found for corner<br/>acres tract;</li> </ul>                                                                                                                                                                                                                                                                                                                                                                                                |                                                                                                                                                                                                                                                      | THAT I, Harold D. Fetty, III, R.P.L.S. No.<br>from an actual and accurate survey of the<br>were properly placed under my personal   |
| E. Quail Run Road;                                                                                                                                                                                                                                                                                   | V. a distance of 35.00 feet to a point for corner in the center of                                                                                                                                                                                                                                                                                                                                                                                                                                                                                                         |                                                                                                                                                                                                                                                      |                                                                                                                                     |
|                                                                                                                                                                                                                                                                                                      | along the center of said road and north boundary line of said<br>of teet to a point for corner at the northwest corner of a 1.00<br>Avranty deet to John R. Yingling and Lynelle Yingling, as recorded<br>Property Records of Rockwall County, Texas;                                                                                                                                                                                                                                                                                                                      |                                                                                                                                                                                                                                                      | Harold D. Fetty, III<br>Registered Professional Land Surveyor N                                                                     |
|                                                                                                                                                                                                                                                                                                      | , at 18,40 feet pass a 1/2" iron rod found for witness and continuing<br>acres tract, at 529,5 feet pass a 6" steel post for witness and then<br>7 feet to a point in Phelps Lake for corner;                                                                                                                                                                                                                                                                                                                                                                              |                                                                                                                                                                                                                                                      |                                                                                                                                     |
|                                                                                                                                                                                                                                                                                                      | V, along the southeast boundary line of said 13.773 acres tract, a<br>orner at the southwest corner of same;                                                                                                                                                                                                                                                                                                                                                                                                                                                               |                                                                                                                                                                                                                                                      |                                                                                                                                     |
| "RPLS3963" found for witness, at 506<br>then continuing for a total distance of s<br>square feet or 12.82 acres of land.                                                                                                                                                                             | V, at 243.0 feet pass a 5/8" iron rod with yellow plastic cap stamped<br>72 feet pass the southwest corner of said L.L. Leonard Addition, and<br>221.71 feet to the POINT OF BEGINNING and containing 558,540                                                                                                                                                                                                                                                                                                                                                              |                                                                                                                                                                                                                                                      | RECOMMENDED FOR FINAL APPROVA                                                                                                       |
| NOW, THEREFORE, KNOW ALL ME<br>STATE OF TEXAS<br>COUNTY OF ROCKWALL                                                                                                                                                                                                                                  | N BY THESE PRESENTS:                                                                                                                                                                                                                                                                                                                                                                                                                                                                                                                                                       |                                                                                                                                                                                                                                                      | Planning and Zoning Commission                                                                                                      |
| I the undersigned owner of the land si<br>to the City of Rockwall, Texas, and w<br>public forever all streets, alleys, parks                                                                                                                                                                         | nown on this plat, and designated herein as WURSTER ESTATES, an Addition<br>hose name is subscribed hereto, hereby dedicate to the use of the<br>water courses, easements and public places thereon shown on the                                                                                                                                                                                                                                                                                                                                                           |                                                                                                                                                                                                                                                      | APPROVE                                                                                                                             |
|                                                                                                                                                                                                                                                                                                      | water courses, easements and public places thereon shown on the<br>ressed. I further certify that all other parties who have a mortgage or<br>have been notified and signed this plat.                                                                                                                                                                                                                                                                                                                                                                                     |                                                                                                                                                                                                                                                      | I hereby certify that the above and foregoin<br>Rockwall, Texas, an addition to the City o<br>of the City of Rockwall on the day of |
| stated and for the mutual use and acc<br>I also understand the following;                                                                                                                                                                                                                            | e easement strips shown on this plat for the purposes<br>ommodation of all utilities desiring to use or using same.                                                                                                                                                                                                                                                                                                                                                                                                                                                        |                                                                                                                                                                                                                                                      | This approval shall be invalid unless the an<br>office of the County Clerk of Rockwall, Cou<br>from said date of final approval.    |
| easements as described herein.                                                                                                                                                                                                                                                                       | d or placed upon, over, or across the utility                                                                                                                                                                                                                                                                                                                                                                                                                                                                                                                              |                                                                                                                                                                                                                                                      | Said addition shall be subject to all the req<br>City of Rockwall.                                                                  |
| buildings, fences, trees, shrubs, or oth<br>interfere with construction, maintenan<br>these easement strips; and any public<br>egress to, from and upon the said eas<br>inspecting, patrolling, maint aining, an                                                                                     | ight to remove and keep removed all or part of any<br>iner growths or improvements which in any way endanger or<br>ce or efficiency of the eir respective system on any of<br>utility shall at all times have the right of ingress or<br>ement strips for purpose of construction, reconstruction,<br>d either adding to or removing all or part of their<br>by of, at any time, procuring the permission of anyone.                                                                                                                                                       |                                                                                                                                                                                                                                                      | WITNESS OUR HANDS, this day                                                                                                         |
| 3. The City of Rockwall will not be<br>from or occasioned by the establishme                                                                                                                                                                                                                         | responsible for any claims of any nature resulting<br>ant of grade of streets in the subdivision,                                                                                                                                                                                                                                                                                                                                                                                                                                                                          |                                                                                                                                                                                                                                                      | Mayor, City of Rockwall                                                                                                             |
| improvements.                                                                                                                                                                                                                                                                                        | ngineer shall bear total responsibility for storm drain                                                                                                                                                                                                                                                                                                                                                                                                                                                                                                                    |                                                                                                                                                                                                                                                      |                                                                                                                                     |
| patterns and drainage controls such the<br>affected by storm drainage from the d                                                                                                                                                                                                                     | ble for the necessary facilities to provide drainage<br>nat properties within the drainage area are not adversely<br>evelopment.                                                                                                                                                                                                                                                                                                                                                                                                                                           |                                                                                                                                                                                                                                                      | City Engineer                                                                                                                       |
| 6. No house dwelling unit, or other<br>addition by the owner or any other per<br>all requirements of the Subdivision Re<br>with respect to the entire block on the<br>the actual installation of streets with th<br>and sever, drainage structures, sto m<br>the specifications of the City of Rockw | structure shall be constructed on any lot in this<br>son until the developer and/or owner has complet with<br>gulations of the City of Rockwall regarding improvements<br>street or streets on which property abuts, including<br>the required base and paving, curb and gutter, water<br>structures, storm sewers, and alleys, all according to<br>all, or                                                                                                                                                                                                                |                                                                                                                                                                                                                                                      |                                                                                                                                     |
| the city's engineer and/or city adminisi<br>been made with the city secretary, acc<br>owner, authorizing the city to make su<br>or have the same made by a contract<br>the developer an d/or owner fail or refr<br>stated in such written agreement, but<br>improvements itself. Such denosit ma     | ay for the cost of such improvements, as determined by<br>irator, computed on a private commercial rate basis, has<br>companied by an agreement signed by the developer and/or<br>ch improvements at prevailing private commercial rates,<br>or and pay for the same out of the escrow deposit, should<br>use to install the required improvements within the time<br>in no case shall the Citly be obligated to make such<br>by be used by the owner and/or developer as progress<br>taking such improvements by making certified requisitions to<br>toe of work done; or |                                                                                                                                                                                                                                                      |                                                                                                                                     |
| Until the developer and/or owner files<br>equal to the cost of such improvement<br>thereof within the time stated in the bo<br>the City of Rockwall.                                                                                                                                                 | a corporate surety bond with the city secretary in a sum<br>is for the designated area, guaranteeing the installation<br>nd, which time shall be fixed by the city council of                                                                                                                                                                                                                                                                                                                                                                                              |                                                                                                                                                                                                                                                      | WURST                                                                                                                               |
| I further acknowledge that the dedicati<br>to the impact of the subdivision upon t<br>development will comport with the pre<br>successors and assigns hereby waive<br>as a result of the dedication of exactio                                                                                       | ons and/or exaction's made herein are proportional<br>he public services required in order that the<br>sent and future growth needs of the City, I, my<br>any Claim, damage, or cause of action that we may have<br>n's made herein.                                                                                                                                                                                                                                                                                                                                       |                                                                                                                                                                                                                                                      | LOTS T                                                                                                                              |
| MICHAEL WURSTER                                                                                                                                                                                                                                                                                      |                                                                                                                                                                                                                                                                                                                                                                                                                                                                                                                                                                            |                                                                                                                                                                                                                                                      | 12.82 ACR<br>SIT                                                                                                                    |
| JENNIFER WURSTER                                                                                                                                                                                                                                                                                     |                                                                                                                                                                                                                                                                                                                                                                                                                                                                                                                                                                            |                                                                                                                                                                                                                                                      | S.S. MCC<br>CITY OF ROCKWA                                                                                                          |
| STATE OF TEXAS<br>COUNTY OF ROCKWALL                                                                                                                                                                                                                                                                 |                                                                                                                                                                                                                                                                                                                                                                                                                                                                                                                                                                            | STATE OF TEXAS<br>COUNTY OF ROCKWALL                                                                                                                                                                                                                 |                                                                                                                                     |
| known to me to be the person whose nan                                                                                                                                                                                                                                                               | this day personally appeared MICHAEL WURSTER<br>nei subscribed to the<br>to me that he executed the same for the purpose and                                                                                                                                                                                                                                                                                                                                                                                                                                               | Before me, the undersigned authority, on this day personally appeared JENNIFER WURSTER<br>known to me to be the person whose name is subscribed to the<br>foregoing instrument, and acknowledged to me that he executed the same for the purpose and | OWNER:<br>MICHAEL WURSTER                                                                                                           |
| Given upon my hand and seal of office th                                                                                                                                                                                                                                                             | isday of                                                                                                                                                                                                                                                                                                                                                                                                                                                                                                                                                                   | consideration therein stated. Given upon my hand and seal of office thisday of                                                                                                                                                                       | JENNIFER WURSTER<br>1309 MORAINE PL<br>HEATH, TX 75032                                                                              |
| Notary Public in and for the State of Texa                                                                                                                                                                                                                                                           | s My Commission Expires:                                                                                                                                                                                                                                                                                                                                                                                                                                                                                                                                                   | Notary Public in and for the State of Texas My Commission Expires:                                                                                                                                                                                   | H.D. Fetty Land S                                                                                                                   |