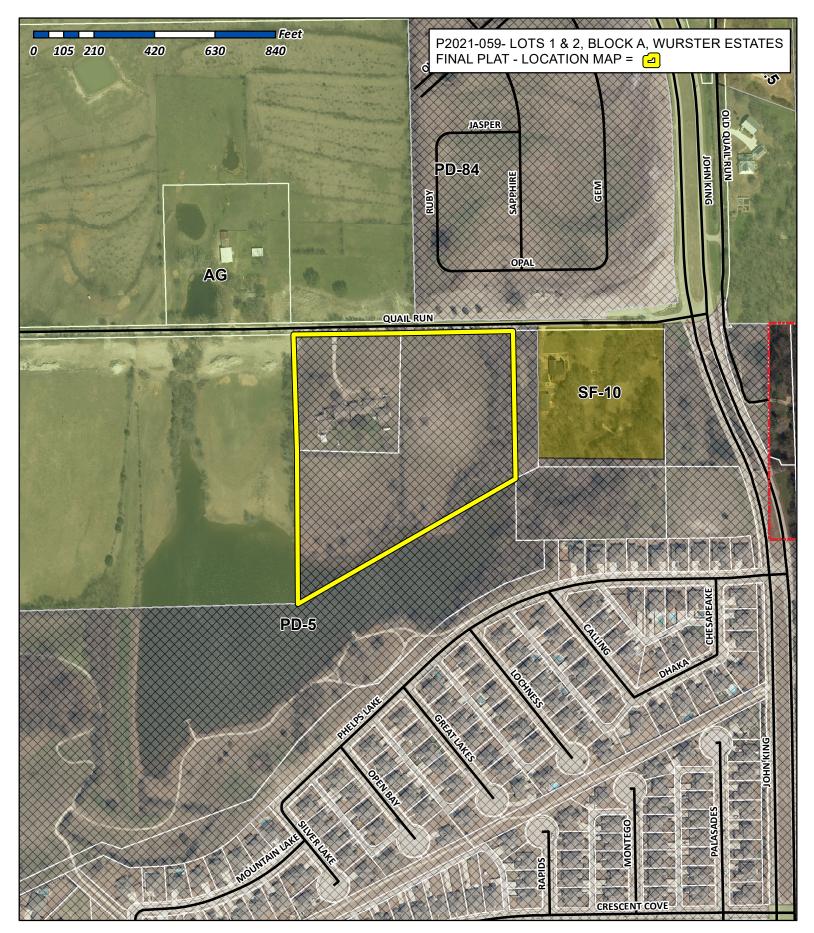

## City of Rockwall

Planning & Zoning Department 385 S. Goliad Street Rockwall, Texas 75032 (P): (972) 771-7745 (W): www.rockwall.com The City of Rockwall GIS maps are continually under development and therefore subject to change without notice. While we endeavor to provide timely and accurate information, we make no guarantees. The City of Rockwall makes no warranty, express or implied, including warranties of merchantability and fitness for a particular purpose. Use of the information is the sole responsibility of the user.