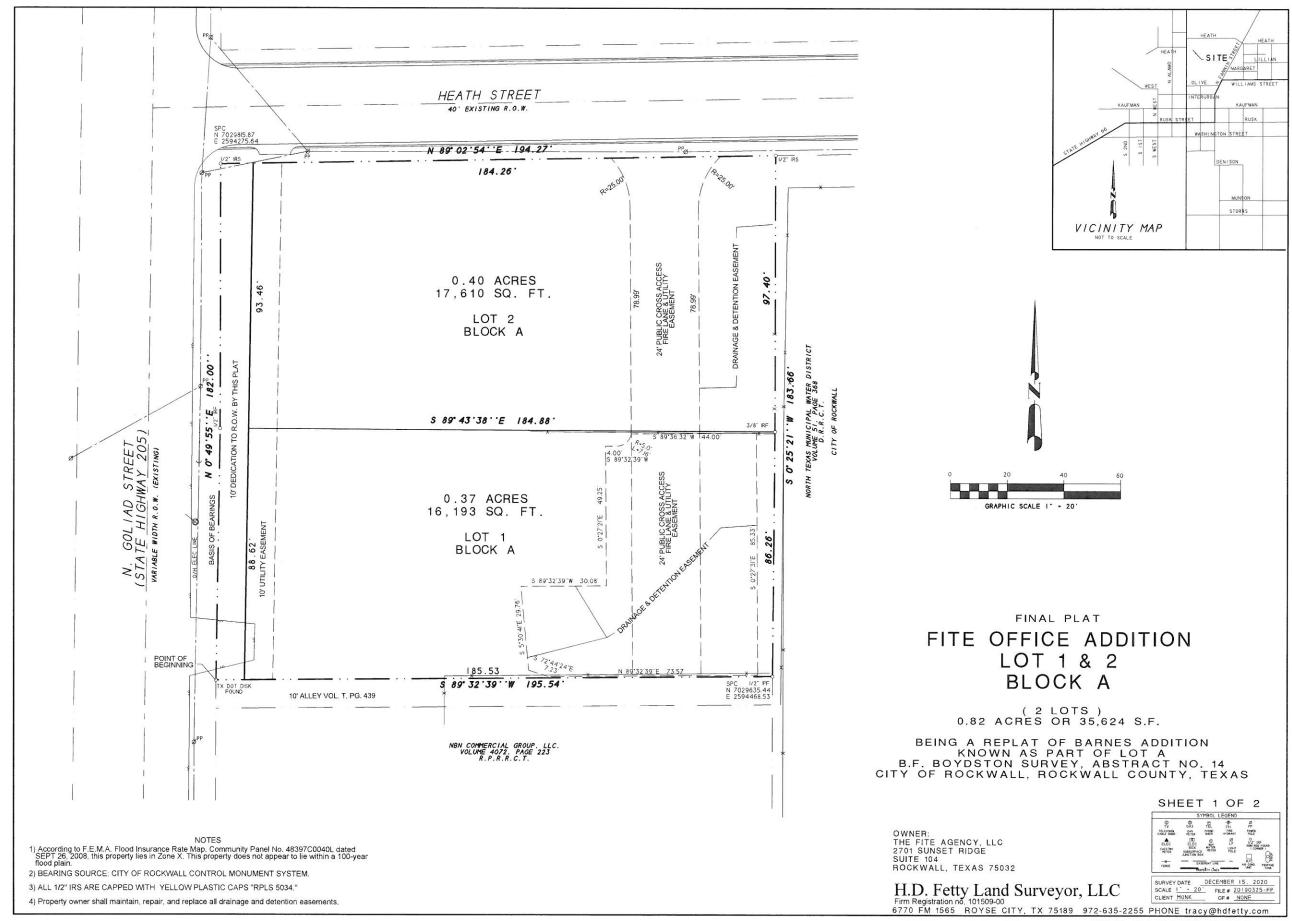

CITY CASE NO P2020-

| OWNER'S CERTIFICATE<br>(Public Dedication)                                                                                                                                                                                                                                                                                                                                                                                                                                                                                                                                                                                                                                                                                                                                                                                                                                                                                                                      |                                                                                                                                                                                                                                                        |  |  |
|-----------------------------------------------------------------------------------------------------------------------------------------------------------------------------------------------------------------------------------------------------------------------------------------------------------------------------------------------------------------------------------------------------------------------------------------------------------------------------------------------------------------------------------------------------------------------------------------------------------------------------------------------------------------------------------------------------------------------------------------------------------------------------------------------------------------------------------------------------------------------------------------------------------------------------------------------------------------|--------------------------------------------------------------------------------------------------------------------------------------------------------------------------------------------------------------------------------------------------------|--|--|
| STATE OF TEXAS COUNTY OF ROCKWALL                                                                                                                                                                                                                                                                                                                                                                                                                                                                                                                                                                                                                                                                                                                                                                                                                                                                                                                               |                                                                                                                                                                                                                                                        |  |  |
| WHEREAS THE FITE AGENCY, LLC, BEING THE OWNER OF A TRACT of land in<br>the County of Rockwall, State of Texas, said tract being described as follows:                                                                                                                                                                                                                                                                                                                                                                                                                                                                                                                                                                                                                                                                                                                                                                                                           |                                                                                                                                                                                                                                                        |  |  |
| All that certain lot, tract or parcel of land situated in the B.F. BOYDSTON SURVEY, ABSTRACT NO, 14,<br>City of Rockwall, Rockwall Conckwall County, Texas, and being known as a part of Lot A of BARNES ADDITION,<br>an Addition to Rockwall, Texas, according to the Plat thereof recorded in Volume T, Page 439 of the<br>Deed Records of Rockwall County, Texas and being all of a tract of land as described in a Warranty<br>decument Greg Rockwall County, Texas and being all of a tract of land as described in a Warranty<br>Deed mem of the 2016000 and the Official Public Records of Rockwall County, Texas, and being<br>more particularly described as follows:                                                                                                                                                                                                                                                                                  | SURVEYOR'S CERTIFICATE<br>NOW, THEREFORE KNOW ALL MEN BY THESE PRES<br>THAT I, Harold D. Fetty, III, R.P.L.S. No. 5034, do hereby<br>from an actual and accurate survey of the land, and that t<br>were properly placed under my personal supervision. |  |  |
| BEGINNING at a TXDOT disk monument found for corner in the east right-of-way line of N. Goliad Street<br>(State Highway 205) at the southwest corner of said Fite Agency tract, said point being in the north line<br>of an alley as shown on plat;                                                                                                                                                                                                                                                                                                                                                                                                                                                                                                                                                                                                                                                                                                             |                                                                                                                                                                                                                                                        |  |  |
| THENCE N. 00 deg. 49 min. 55 sec. E. along said right-of-way line, passing at a distance of 88.75 feet a<br>1/2" iron rod found for corner at the southwest corner of a tract of land as described in a Warranty deed to<br>Gregory Damon Hollow, as recorded in Volume 503. Page 55 of the Real Property Records of Rockwall<br>County, Texas and continuing for a total distance of 182.00 feet to a 1/2" iron rod with yellow plastic cap<br>stamped "RPLS 5034" set for corner in the south right-of-way of Heath street;                                                                                                                                                                                                                                                                                                                                                                                                                                   | Harold D. Fetty, III<br>Registered Professional Land Surveyor No. 5034                                                                                                                                                                                 |  |  |
| THENCE N. 89 deg. 02 min. 54 sec. E. along the south right-of-way of Heath street, a distance of 194.27<br>feet to a 1/2" iron rod with yellow plastic cap stamped "RPLS 5034" set for corner;                                                                                                                                                                                                                                                                                                                                                                                                                                                                                                                                                                                                                                                                                                                                                                  |                                                                                                                                                                                                                                                        |  |  |
| THENCE S. 00 deg. 25 min. 21 sec. W. a distance of 183.66 feet to a 1/2" iron pipe found for corner;                                                                                                                                                                                                                                                                                                                                                                                                                                                                                                                                                                                                                                                                                                                                                                                                                                                            |                                                                                                                                                                                                                                                        |  |  |
| THENCE S. 89 deg. 32 min. 39 sec. W, a distance of 195.54 feet to the POINT OF BEGINNING and<br>containing 35,624 square feet or 0.82 acres of land.                                                                                                                                                                                                                                                                                                                                                                                                                                                                                                                                                                                                                                                                                                                                                                                                            | RECOMMENDED FOR FINAL APPROVAL                                                                                                                                                                                                                         |  |  |
| NOW, THEREFORE, KNOW ALL MEN BY THESE PRESENTS:                                                                                                                                                                                                                                                                                                                                                                                                                                                                                                                                                                                                                                                                                                                                                                                                                                                                                                                 | Planning and Zoning Commission Date                                                                                                                                                                                                                    |  |  |
| STATE OF TEXAS<br>COUNTY OF ROCKWALL                                                                                                                                                                                                                                                                                                                                                                                                                                                                                                                                                                                                                                                                                                                                                                                                                                                                                                                            |                                                                                                                                                                                                                                                        |  |  |
| I the undersigned owner of the land shown on this plat, and designated herein as FITE OFFICE ADDITION,<br>LOT 1 & 2, BLOCK A, an Addition to the City of Rockwall, Texas, and whose name is subscribed hereto, hereby<br>dedicate to the use of the public forever all streets, alleys, parks, water courses, drains, easements and public<br>places thereon shown on the purpose and consideration therein expressed. I further certify that all other parties<br>who have a mortgage or lien interest in FITE OFFICE ADDITION, LOT 1 & 2, BLOCK A, have been notified and<br>signed this plat.                                                                                                                                                                                                                                                                                                                                                                | APPROVED<br>I hereby certify that the above and foregoing plat of FITE OFFIG<br>an addition to the City of Rockwall, Texas, an addition to the C<br>approved by the City Council of the City of Rockwall on the                                        |  |  |
| I understand and do hereby reserve the easement strips shown on this plat for the purposes<br>stated and for the mutual use and accommodation of all utilities desiring to use or using same.                                                                                                                                                                                                                                                                                                                                                                                                                                                                                                                                                                                                                                                                                                                                                                   | This approval shall be invalid unles the approved plat for such<br>office of the County Clerk of Rockwall, County, Texas, within o<br>from said date of final approval.                                                                                |  |  |
| I also understand the following;                                                                                                                                                                                                                                                                                                                                                                                                                                                                                                                                                                                                                                                                                                                                                                                                                                                                                                                                | from said date of final approval.                                                                                                                                                                                                                      |  |  |
| <ol> <li>No buildings shall be constructed or placed upon, over, or across the utility<br/>easements as described herein.</li> </ol>                                                                                                                                                                                                                                                                                                                                                                                                                                                                                                                                                                                                                                                                                                                                                                                                                            | Said addition shall be subject to all the requirements of the Sub<br>City of Rockwall.                                                                                                                                                                 |  |  |
| 2. Any public utility shall have the right to remove and keep removed all or part of any buildings, fences, treas, shrubs, or other growths or improvements which in any way endanger or interfere with construction, maintenance or efficiency of their respective system on any of these easement strips; and any public utility shall at all times have the right of ingress or egress to, from and upon the said easement strips for purpose of construction, respective system vectors the endeding, maint aning, and either adding to or removing all or part of their respective system without the necessity of, at any time, procuring the permission of anyone.                                                                                                                                                                                                                                                                                       | WITNESS OUR HANDS, this day of                                                                                                                                                                                                                         |  |  |
| <ol><li>The City of Rockwall will not be responsible for any claims of any nature resulting<br/>from or occasioned by the establishment of grade of streets in the subdivision.</li></ol>                                                                                                                                                                                                                                                                                                                                                                                                                                                                                                                                                                                                                                                                                                                                                                       |                                                                                                                                                                                                                                                        |  |  |
| <ol> <li>The developer and subdivision engineer shall bear total responsibility for storm drain<br/>improvements.</li> </ol>                                                                                                                                                                                                                                                                                                                                                                                                                                                                                                                                                                                                                                                                                                                                                                                                                                    | Mayor, City of Rockwall City Secret                                                                                                                                                                                                                    |  |  |
| 5. The developer shall be responsible for the necessary facilities to provide drainage<br>patterns and drainage controls such that properties within the drainage area are not adversely<br>affected by storm drainage from the development.                                                                                                                                                                                                                                                                                                                                                                                                                                                                                                                                                                                                                                                                                                                    |                                                                                                                                                                                                                                                        |  |  |
| 6. No house dwelling unit or other structure shall be constructed on any lot in this addition by the owner or any other person unit the developer and/or owner has complied with all requirements of the Subdivision Regulations of the City of Rock wall regarding improvements with respect to the entire block on the street or streets on which property abuts, including the actual installation of streets with the required base and paving, curb and guitter, water and structures, storm severs, and alleys, all according to the specifications of the City of Rockwall, or                                                                                                                                                                                                                                                                                                                                                                           | City Engineer Date                                                                                                                                                                                                                                     |  |  |
| Until an escrow deposit, sufficient to pay for the cost of such improvements, as determined by<br>the city's engineer and/or city administrator, computed on a private commercial rate basis, has<br>been made with the city secretary, accompanied by an agreement signed by the developer and/or<br>owner, authorizing the city to make such improvements at prevailing private commercial rates,<br>or have the same made by a contractor and pay for the same out of the escrow deposit, should<br>the developer an d/or owner fail or refuse to install the required improvements within the time<br>stated in such written agreement, but in no case shall the City be obligated to make such<br>improvements itself. Such deposit may be used by the owner and/or developer as progress<br>payments as the work progresses in making such improvements by making certified requisitions to<br>the city secretary, supported by evidence of work done; or |                                                                                                                                                                                                                                                        |  |  |
| Until the developer and/or owner files a corporate surety bond with the city secretary in a sum                                                                                                                                                                                                                                                                                                                                                                                                                                                                                                                                                                                                                                                                                                                                                                                                                                                                 |                                                                                                                                                                                                                                                        |  |  |

0.82 ACRES

BEING A REPLAT KNOWN AS B.F. BOYDSTON SU CITY OF ROCKWALL, I

> OWNER: THE FITE AGENCY, LLC 2701 SUNSET RIDGE SUITE 104 ROCKWALL, TEXAS 75032

H.D. Fetty Land Sur Firm Registration no. 101509-00 6770 FM 1565 ROYSE CITY, TX

| E PRESENTS:<br>o hereby certify that I prepared this plat<br>ind that the corner monuments shown thereop<br>sion.                                                                                                                                               |
|-----------------------------------------------------------------------------------------------------------------------------------------------------------------------------------------------------------------------------------------------------------------|
| of FITE OFFICE ADDITION, LOT 1 & 2, BLOCK A,<br>dition to the City of Rockwall, Texas, was<br>vall on the day of, ''<br>d plat for such addition is recorded in the<br>exas, within one hundred eighty (180) days<br>ints of the Subdivision Regulations of the |
| City Secretary City of Rockwall                                                                                                                                                                                                                                 |
| NAL PLAT                                                                                                                                                                                                                                                        |
| ICE ADDITION<br>T 1 & 2<br>OCK A<br>2 LOTS )<br>S OR 35,624 S.F.                                                                                                                                                                                                |
| T OF BARNES ADDITION<br>S PART OF LOT A<br>JRVEY, ABSTRACT NO. 14<br>ROCKWALL COUNTY, TEXAS<br>SHEET 2 OF 2                                                                                                                                                     |
| rveyor, LLCC                                                                                                                                                                                                                                                    |
| X 75189 972-635-2255 PHONE tracy@hdfetty.com<br>CITY CASE NO P2020-                                                                                                                                                                                             |